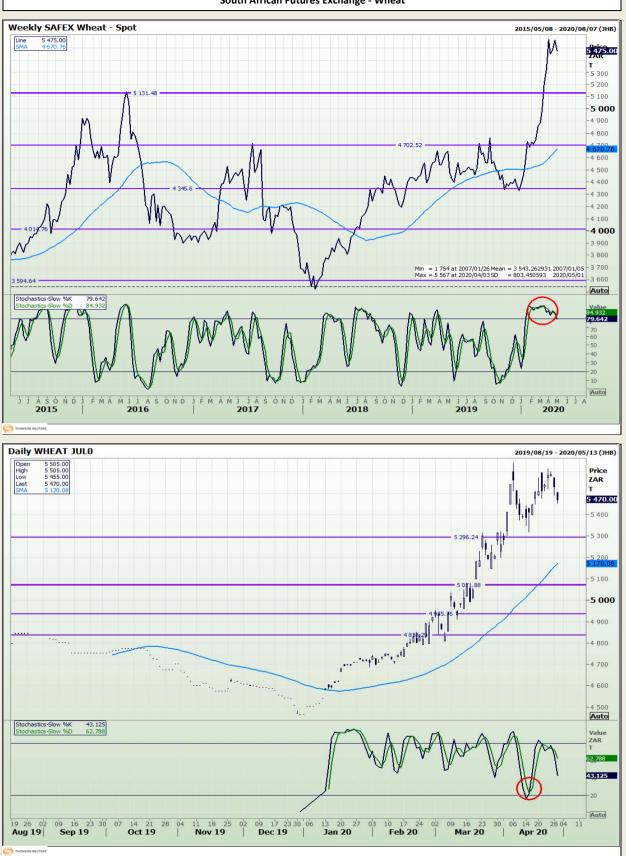

# **Technical Analysis**

South African Futures Exchange - Wheat

DISCLAIMER: This report has been prepared by GroCapital Financial Services Pty Ltd, a wholly owned subsidiary of AFGRI Operations Limitedis provided to you for information purposes only.GROCAPITAL AND AFGRI hereby certify that the views expressed in this report were obtained from sources which GROCAPITAL AND AFGRI consider to be reliable.GROCAPITAL AND AFGRI do not make any representations or give any guarantees or warranties, expressed or implied, as to the correctness, accuracy or completeness of the report.Neither GROCAPITAL AND AFGRI, nor any affiliate, nor any of their respective officers, directors, partners or employees, as any lability for any losses arising from errors or omissions in the opinions, forecasts or information, irrespective of whether there has been any negligence by GroCapital and AFGRI, their affiliate, or their respective officers, directors, partners or employees, regardless of whether such damages were foreseen or unforeseen. The information contained in this report is confidential and may be subject to legal privilege. This report is not intended to not should it be taken to create any legal relations or contractual relations.