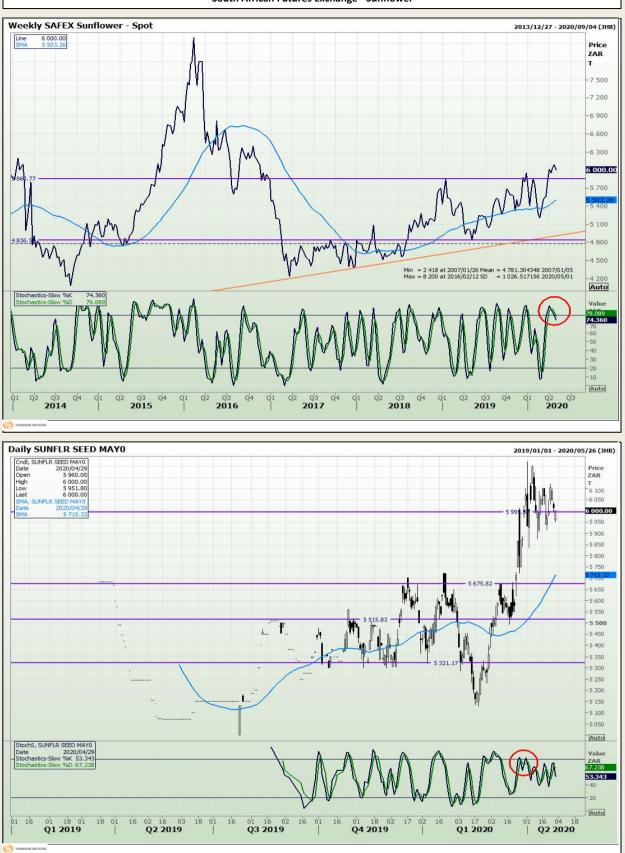

# **Technical Analysis**

South African Futures Exchange - Sunflower

DISCLAIMER: This report has been prepared by GroCapital Financial Services Pty Ltd, a wholly owned subsidiary of AFGRI Operations Limitedis provided to you for information purposes only.GROCAPITAL AND AFGRI hereby certify that the views expressed in this report were obtained from sources which GROCAPITAL AND AFGRI consider to be reliable.GROCAPITAL AND AFGRI do not make any representations or give any guarantees or warranties, expressed or implied, as to the correctness, accuracy or completeness of the report.Neither GROCAPITAL AND AFGRI, nor any affiliate, nor any of their respective officers, directors, partners or employees, as any lability for any losses arising from errors or omissions in the opinions, forecasts or information, irrespective of whether there has been any negligence by GroCapital and AFGRI, their affiliate, or their respective officers, directors, partners or employees, regardless of whether such damages were foreseen or unforeseen. The information contained in this report is confidential and may be subject to legal privilege. This report is not intended to not should it be taken to create any legal relations or contractual relations.