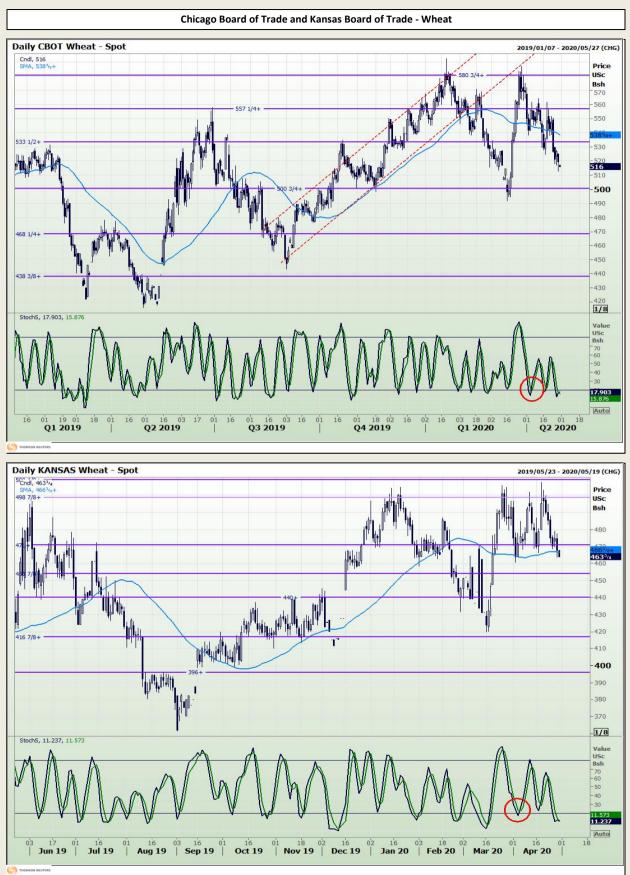

# **Technical Analysis**

South African Futures Exchange - Wheat

DISCLAIMER: This report has been prepared by GroCapital Financial Services Pty Ltd, a wholly owned subsidiary of AFGRI Operations Limitedis provided to you for information purposes only.GROCAPITAL AND AFGRI hereby certify that the views expressed in this report were obtained from sources which GROCAPITAL AND AFGRI consider to be reliable.GROCAPITAL AND AFGRI do not make any representations or give any guarantees or warranties, expressed or implied, as to the correctness, accuracy or completeness of the report.Neither GROCAPITAL AND AFGRI, nor any affiliate, nor any of their respective officers, directors, partners or employees, as any lability for any losses arising from errors or omissions in the opinions, forecasts or information, irrespective of whether there has been any negligence by GroCapital and AFGRI, their affiliate, or their respective officers, directors, partners or employees, regardless of whether such damages were foreseen or unforeseen. The information contained in this report is confidential and may be subject to legal privilege. This report is not intended to not should it be taken to create any legal relations or contractual relations.