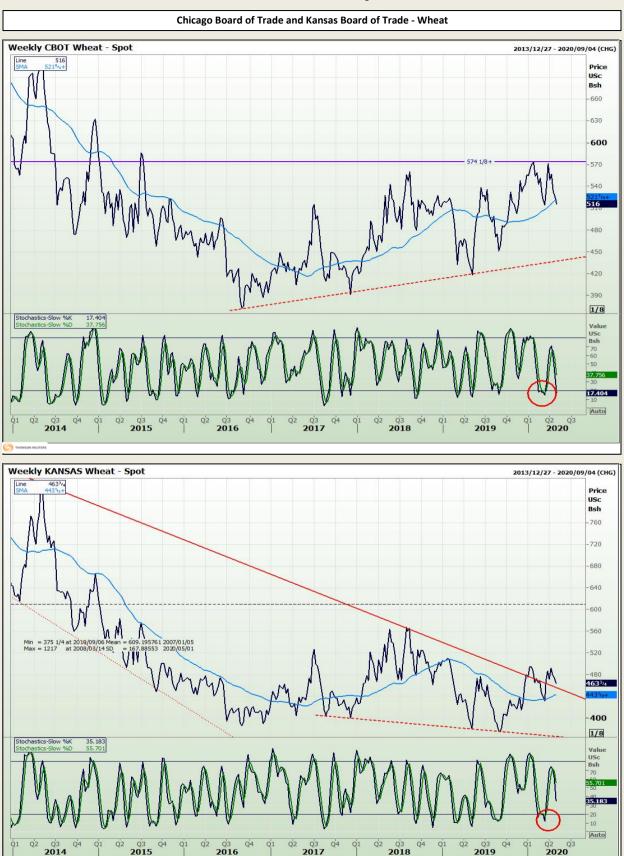

# **Technical Analysis**

South African Futures Exchange - Wheat

DISCLAIMER: This report has been prepared by GroCapital Financial Services Pty Ltd, a wholly owned subsidiary of AFGRI Operations Limitedis provided to you for information purposes only.GROCAPITAL AND AFGRI hereby certify that the views expressed in this report were obtained from sources which GROCAPITAL AND AFGRI consider to be reliable.GROCAPITAL AND AFGRI do not make any representations or give any guarantees or warranties, expressed or implied, as to the correctness, accuracy or completeness of the report.Neither GROCAPITAL AND AFGRI, nor any affiliate, nor any of their respective officers, directors, partners or employees, as any lability for any losses arising from errors or omissions in the opinions, forecasts or information, irrespective of whether there has been any negligence by GroCapital and AFGRI, their affiliate, or their respective officers, directors, partners or employees, regardless of whether such damages were foreseen or unforeseen. The information contained in this report is confidential and may be subject to legal privilege. This report is not intended to not should it be taken to create any legal relations or contractual relations.