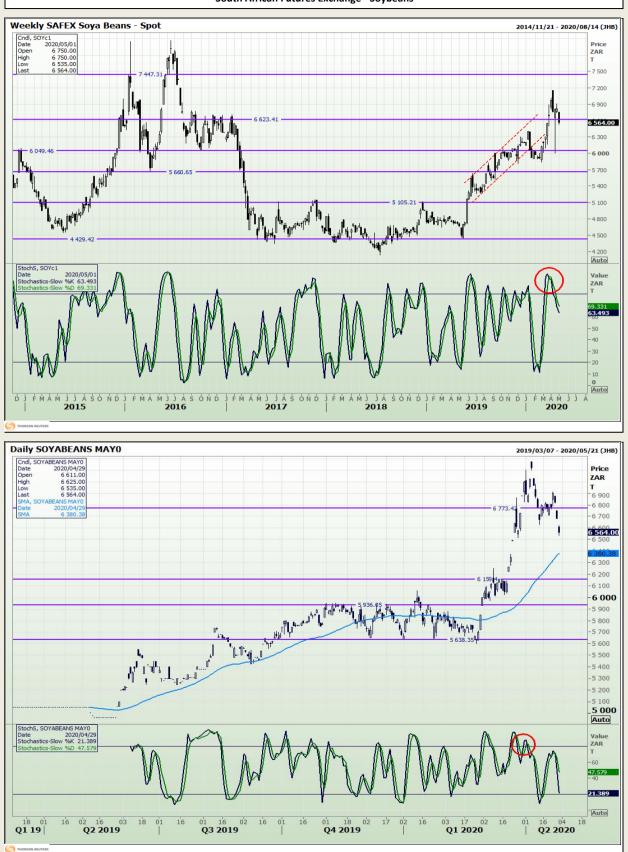

# **Technical Analysis**

South African Futures Exchange - Soybeans

DISCLAIMER: This report has been prepared by GroCapital Financial Services Pty Ltd , a wholly owned subsidiary of AFGRI Operations Limitedis provided to you for information purposes only.GROCAPITAL AND AFGRI hereby certify that the views expressed in this report were obtained from sources which GROCAPITAL AND AFGRI consider to be reliable.GROCAPITAL AND AFGRI do not make any representations or give any guarantees or warranties, expressed or implied, as to the correctness, accuracy or completeness of the report.Neither GROCAPITAL AND AFGRI, nor any affiliate, nor any of their respective officers, directors, partners or employees, shall assume any liability for any losses arising from errors or omissions in the opinions, forecasts or information, irrespective of whether there has been any negligence by GroCapital and AFGRI, their affiliate, or their respective officers, directors, partners or employees, regardless of whether such damages were foreseen or unforeseen. The information contained in this report is confidential and may be subject to legal privilege. This report is not intended to not should it be taken to create any legal relations or contractual relations.