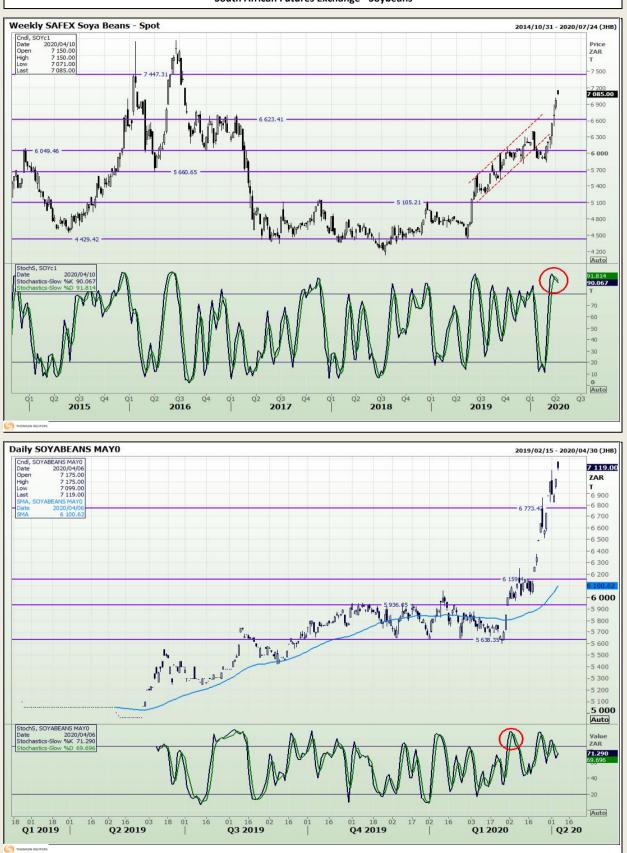

# **Technical Analysis**

South African Futures Exchange - Soybeans

DISCLAIMER: This report has been prepared by GroCapital Financial Services Pty Ltd, a wholly owned subsidiary of AFGRI Operations Limitedis provided to you for information purposes only.GROCAPITAL AND AFGRI hereby certify that the views expressed in this report were obtained from sources which GROCAPITAL AND AFGRI consider to be reliable.GROCAPITAL AND AFGRI do not make any representations or give any guarantees or warranties, expressed or implied, as to the correctness, accuracy or completeness of the report.Neither GROCAPITAL AND AFGRI, nor any affiliate, nor any of their respective officers, directors, partners or employees, as any lability for any losses arising from errors or omissions in the opinions, forecasts or information, irrespective of whether there has been any negligence by GroCapital and AFGRI, their affiliate, or their respective officers, directors, partners or employees, regardless of whether such damages were foreseen or unforeseen. The information contained in this report is confidential and may be subject to legal privilege. This report is not intended to not should it be taken to create any legal relations or contractual relations.

Market Report : 07 April 2020