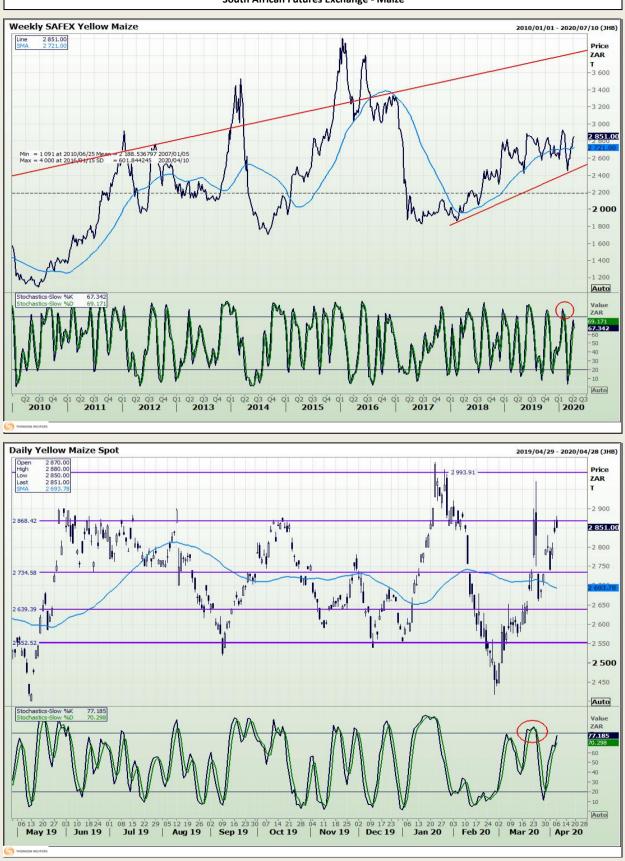

Market Report : 07 April 2020

# **Technical Analysis**

South African Futures Exchange - Maize

DISCLAIMER: This report has been prepared by GroCapital Financial Services Pty Ltd, a wholly owned subsidiary of AFGRI Operations Limitedis provided to you for information purposes only.GROCAPITAL AND AFGRI hereby certify that the views expressed in this report were obtained from sources which GROCAPITAL AND AFGRI consider to be reliable.GROCAPITAL AND AFGRI do not make any representations or give any guarantees or warranties, expressed or implied, as to the correctness, accuracy or completeness of the report. Neither GROCAPITAL AND AFGRI, nor any affiliate, nor any of their respective officers, directors, partners or employees shall assume any liability for any losses arising from errors or omissions in the opinions, forecasts or information, irrespective of whether there has been any negligence by GroCapital and AFGRI, their affiliate, or their espective officers, directors, partners or employees, regardless of whether such damages were foreseen or unforeseen. The information contained in this report is confidential and may be subject to legal privilege. This report is not intended to not should it be taken to create any legal relations or contractual relatio