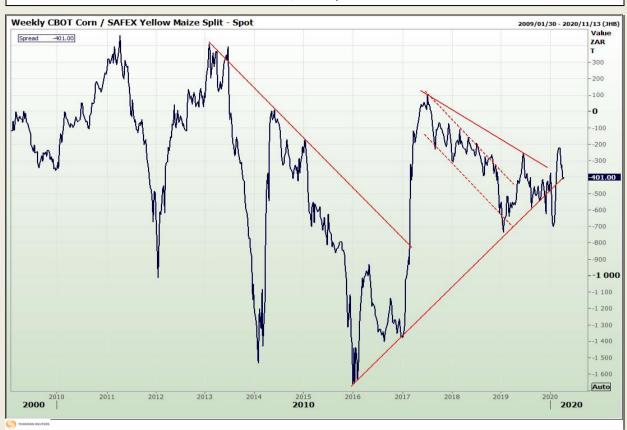

Market Report : 07 April 2020

**Technical Analysis** 

Chicago Board of Trade - Corn

DISCLAIMER: This report has been prepared by GroCapital Financial Services Pty Ltd, a wholly owned subsidiary of AFGRI Operations Limitedis provided to you for information purposes only.GROCAPITAL AND AFGRI hereby certify that the views expressed in this report were obtained from sources which GROCAPITAL AND AFGRI consider to be reliable.GROCAPITAL AND AFGRI do not make any representations or give any guarantees or warranties, expressed or implied, as to the correctness, accuracy or completeness of the report.NetNether GROCAPITAL AND AFGRI, nor any affiliate, nor any of their respective officers, directors, partners or omissions in the opinions, forecasts or information, irrespective of whether there has been any negligence by GroCapital and AFGRI, their affiliate, or their respective officers, directors, partners or employees, regardless of whether such damages were foreseen or unforeseen. The information contained in this report is confidential and may be subject to legal privilege. This report is not intended to not should it be taken to create any legal relations or contractual relations.