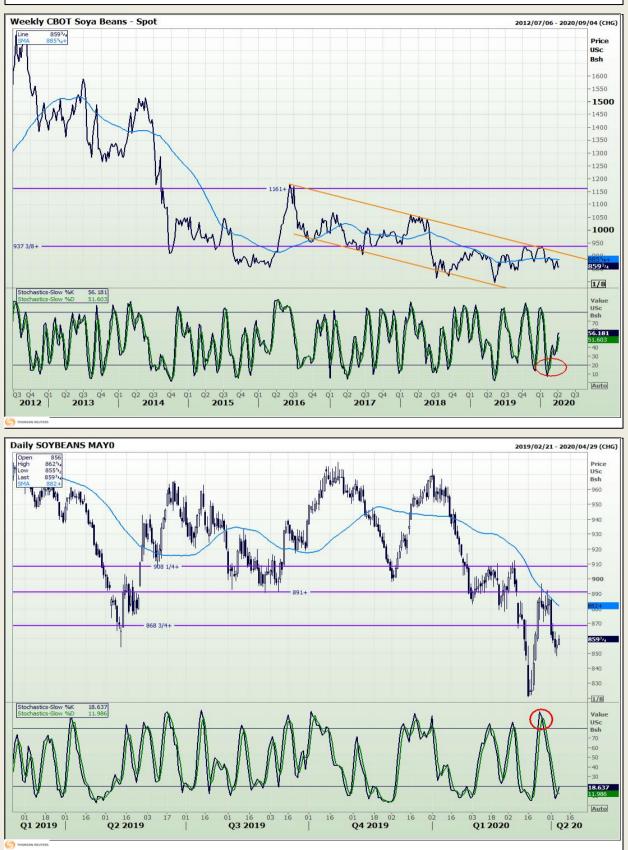

# **Technical Analysis**

Chicago Board of Trade - Soybeans

DISCLAIMER: This report has been prepared by GroCapital Financial Services Pty Ltd, a wholly owned subsidiary of AFGRI Operations Limitedis provided to you for information purposes only.GROCAPITAL AND AFGRI hereby certify that the views expressed in this report were obtained from sources which GROCAPITAL AND AFGRI consider to be reliable.GROCAPITAL AND AFGRI do not make any representations or give any guarantees or warranties, expressed or implied, as to the correctness, accuracy or completeness of the report.Neither GROCAPITAL AND AFGRI, nor any affiliate, nor any of their respective officers, directors, partners or employees, shall assume any liability for any losses arising from errors or omissions in the opnions, forecasts or information, irrespective of whether there has been any negligence by GroCapital and AFGRI, their affiliate, or their respective officers, directors, partners or employees, regardless of whether such damages were foreseen or unforeseen. The information contained in this report is confidential and may be subject to legal privilege. This report is not intended to not should it be taken to create any legal relations or contractual relations.

Market Report : 07 April 2020