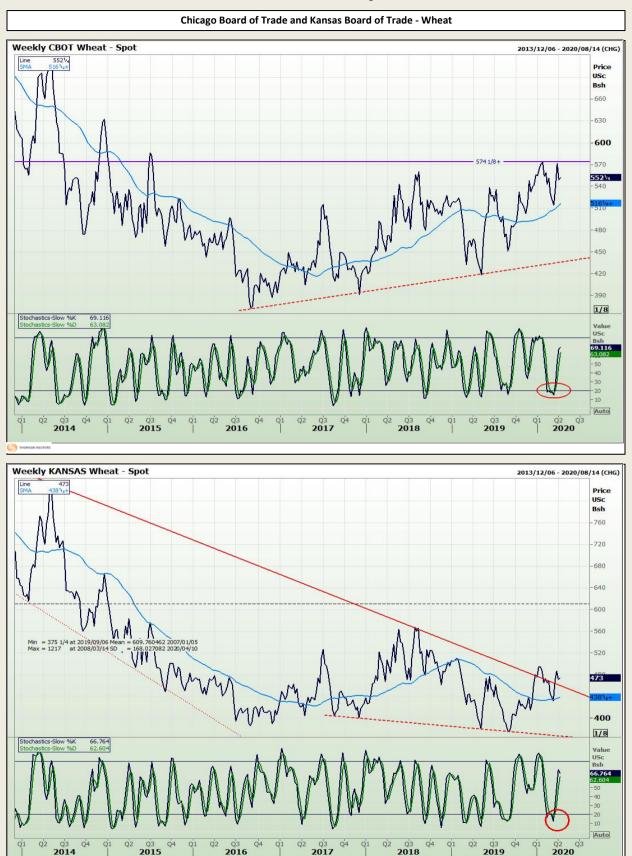

# **Technical Analysis**

South African Futures Exchange - Wheat

DISCLAIMER: This report has been prepared by GroCapital Financial Services Pty Ltd, a wholly owned subsidiary of AFGRI Operations Limitedis provided to you for information purposes only.GROCAPITAL AND AFGRI hereby certify that the views expressed in this report were obtained from sources which GROCAPITAL AND AFGRI consider to be reliable.GROCAPITAL AND AFGRI do not make any representations or give any guarantees or warranties, expressed or implied, as to the correctness, accuracy or completeness of the report.Neither GROCAPITAL AND AFGRI, nor any affiliate, nor any of their respective officers, directors, partners or employees, shall assume any liability for any losses arising from errors or omissions in the opnions, forecasts or information, irrespective of whether there has been any negligence by GroCapital and AFGRI, their affiliate, or their respective officers, directors, partners or employees, regardless of whether such damages were foreseen or unforeseen. The information contained in this report is confidential and may be subject to legal privilege. This report is not intended to not should it be taken to create any legal relations or contractual relations.