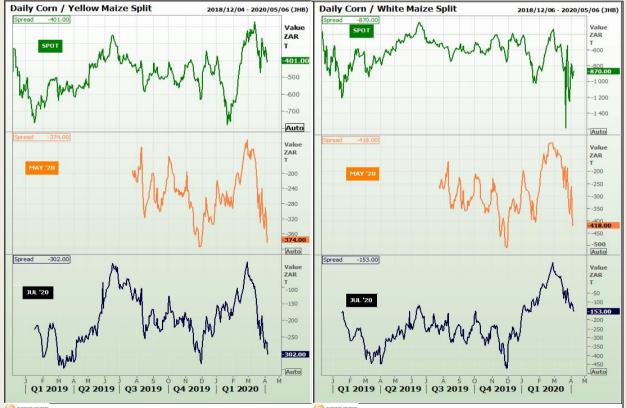

Market Report : 07 April 2020

# **Technical Analysis**

South African Futures Exchange - Maize

DISCLAIMER: This report has been prepared by GroCapital Financial Services Pty Ltd, a wholly owned subsidiary of AFGRI Operations Limitedis provided to you for information purposes only.GROCAPITAL AND AFGRI hereby certify that the views expressed in this report were obtained from sources which GROCAPITAL AND AFGRI consider to be reliable.GROCAPITAL AND AFGRI do not make any representations or give any guarantees or warranties, expressed or implied, as to the correctness, accuracy or completeness of the report.Neither GROCAPITAL AND AFGRI, nor any affiliate, nor any of their respective officers, directors, partners or employees, respirations in the opinions, forecasts or information, irrespective of whether there has been any negligence by GroCapital and AFGRI, their affiliate, or their respective officers, directors, partners or employees, regardless of whether such damages were foreseen or unforeseen. The information contained in this report is confidential and may be subject to legal privilege. This report is not intended to not should it be taken to create any legal relations or contractual relations.