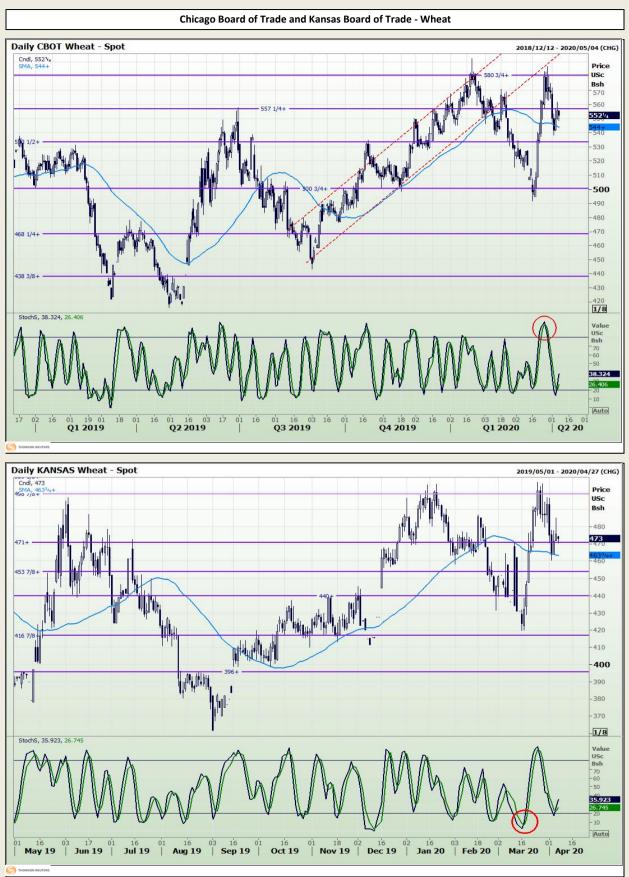

# **Technical Analysis**

South African Futures Exchange - Wheat

DISCLAIMER: This report has been prepared by GroCapital Financial Services Pty Ltd, a wholly owned subsidiary of AFGRI Operations Limitedis provided to you for information purposes only.GROCAPITAL AND AFGRI hereby certify that the views expressed in this report were obtained from sources which GROCAPITAL AND AFGRI consider to be reliable.GROCAPITAL AND AFGRI do not make any representations or give any guarantees or warranties, expressed or implied, as to the correctness, accuracy or completeness of the report.Neither GROCAPITAL AND AFGRI, nor any affiliate, nor any of their respective officers, directors, partners or employees, shall assume any liability for any losses arising from errors or omissions in the opnions, forecasts or information, irrespective of whether there has been any negligence by GroCapital and AFGRI, their affiliate, or their respective officers, directors, partners or employees, regardless of whether such damages were foreseen or unforeseen. The information contained in this report is confidential and may be subject to legal privilege. This report is not intended to not should it be taken to create any legal relations or contractual relations.