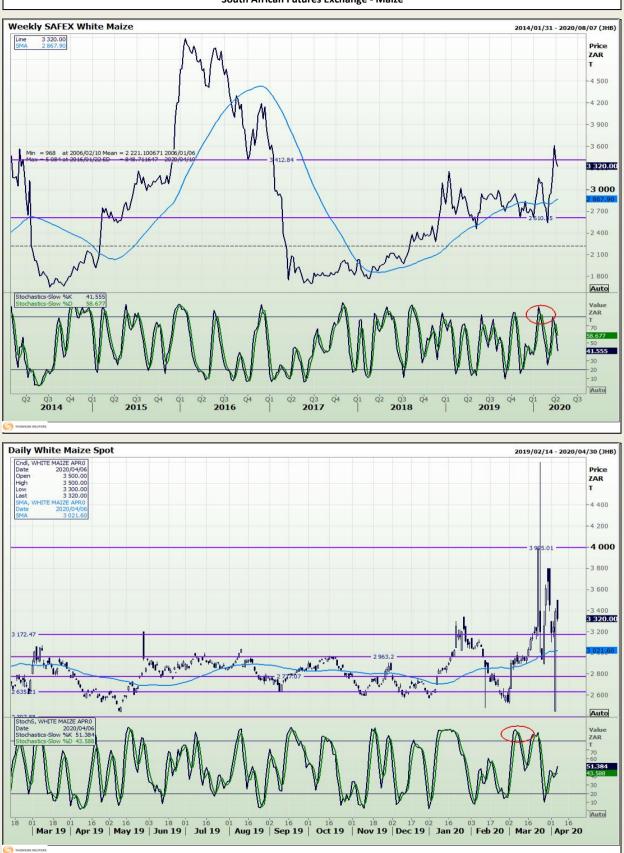

Market Report : 07 April 2020

# **Technical Analysis**

South African Futures Exchange - Maize

DISCLAIMER: This report has been prepared by GroCapital Financial Services Pty Ltd, a wholly owned subsidiary of AFGRI Operations Limitedis provided to you for information purposes only.GROCAPITAL AND AFGRI hereby certify that the views expressed in this report were obtained from sources which GROCAPITAL AND AFGRI consider to be reliable.GROCAPITAL AND AFGRI do not make any representations or give any guarantees or warranties, expressed or implied, as to the correctness, accuracy or completeness of the report.Neither GROCAPITAL AND AFGRI, nor any affiliate, nor any of their respective officers, directors, partners or employees, as any lability for any losses arising from errors or omissions in the opinions, forecasts or information, irrespective of whether there has been any negligence by GroCapital and AFGRI, their affiliate, or their respective officers, directors, partners or employees, regardless of whether such damages were foreseen or unforeseen. The information contained in this report is confidential and may be subject to legal privilege. This report is not intended to not should it be taken to create any legal relations or contractual relations.