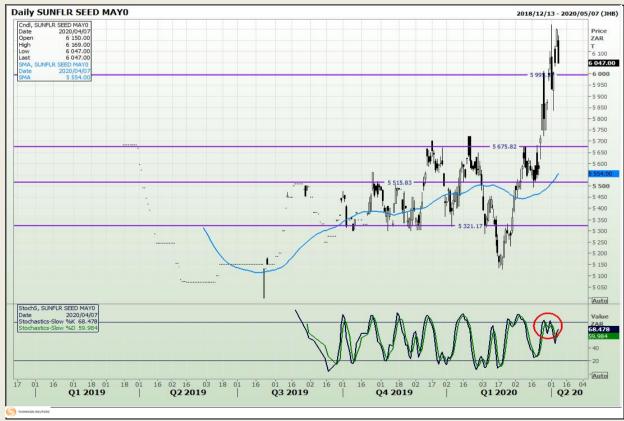

**Technical Analysis**

South African Futures Exchange - Wheat







Market Report : 08 April 2020

3rd Floor, AFGRI Building 12 Byls Bridge Boulevard Highveld Extension 73

# **Technical Analysis**

Chicago Board of Trade and Kansas Board of Trade - Wheat







Market Report : 08 April 2020

3rd Floor, AFGRI Building 12 Byls Bridge Boulevard Highveld Extension 73

# **Technical Analysis**

Chicago Board of Trade - Soybeans







Market Report : 08 April 2020

3rd Floor, AFGRI Building 12 Byls Bridge Boulevard Highveld Extension 73

# **Technical Analysis**

**South African Futures Exchange - Soybeans** 







Market Report : 08 April 2020

3rd Floor, AFGRI Building 12 Byls Bridge Boulevard Highveld Extension 73

# **Technical Analysis**

South African Futures Exchange - Sunflower