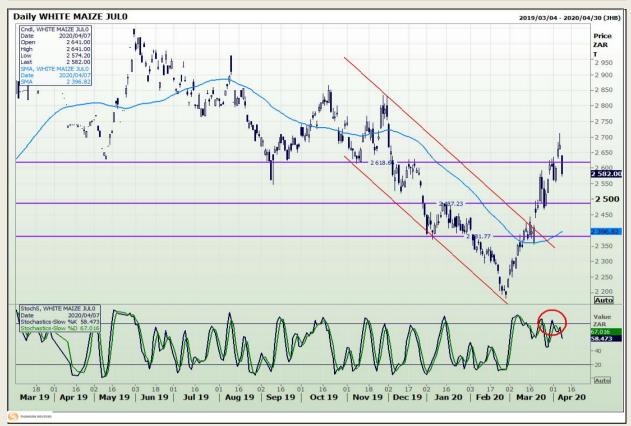

# **Technical Analysis**

South African Futures Exchange - Maize

Market Report : 08 April 2020

3rd Floor, AFGRI Building 12 Byls Bridge Boulevard Highveld Extension 73