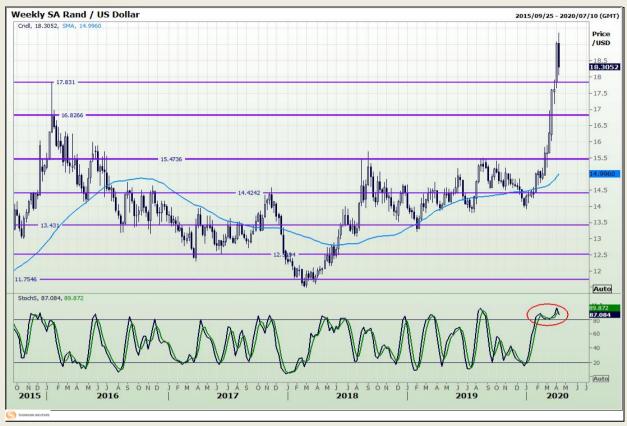

# **Technical Analysis**

Rand / US Dollar

Market Report : 08 April 2020

3rd Floor, AFGRI Building 12 Byls Bridge Boulevard Highveld Extension 73