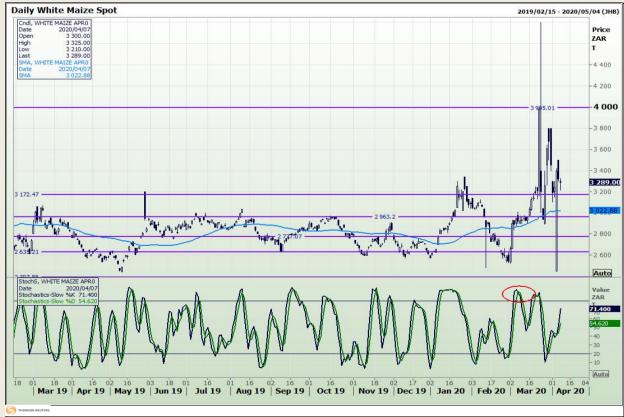

# **Technical Analysis**

South African Futures Exchange - Maize

Market Report : 08 April 2020

3rd Floor, AFGRI Building 12 Byls Bridge Boulevard Highveld Extension 73

# **Technical Analysis**

South African Futures Exchange - Maize

Market Report: 08 April 2020

3rd Floor, AFGRI Building 12 Byls Bridge Boulevard Highveld Extension 73