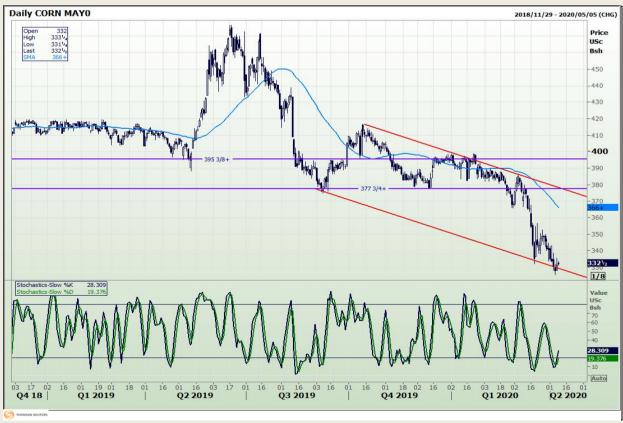

# **Technical Analysis**

Chicago Board of Trade - Corn

Market Report : 08 April 2020

3rd Floor, AFGRI Building 12 Byls Bridge Boulevard Highveld Extension 73