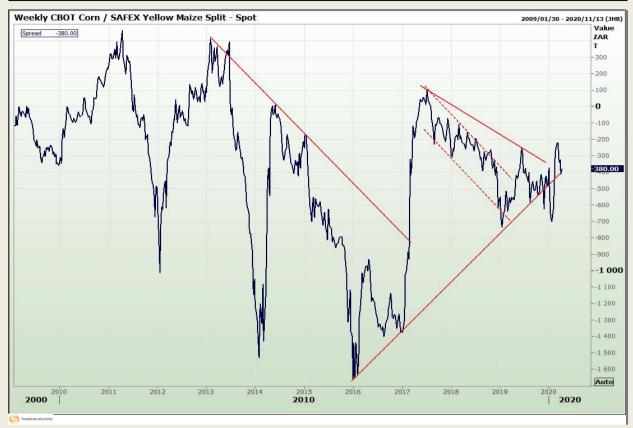

# **Technical Analysis**

**CBOT / SAFEX Spreads** 

Market Report : 08 April 2020

3rd Floor, AFGRI Building 12 Byls Bridge Boulevard Highveld Extension 73