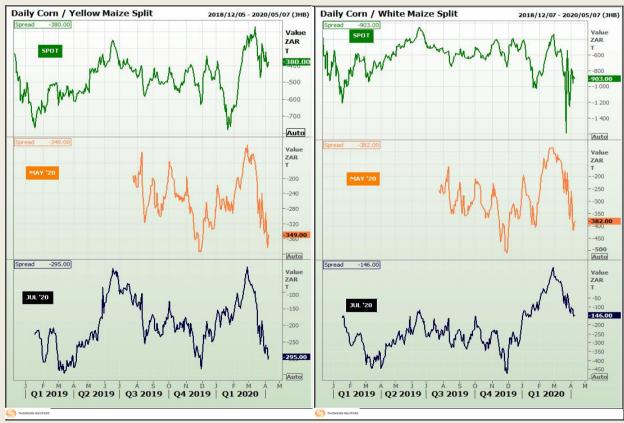

# **Technical Analysis**

**CBOT / SAFEX Spreads** 

Market Report : 08 April 2020

3rd Floor, AFGRI Building 12 Byls Bridge Boulevard Highveld Extension 73