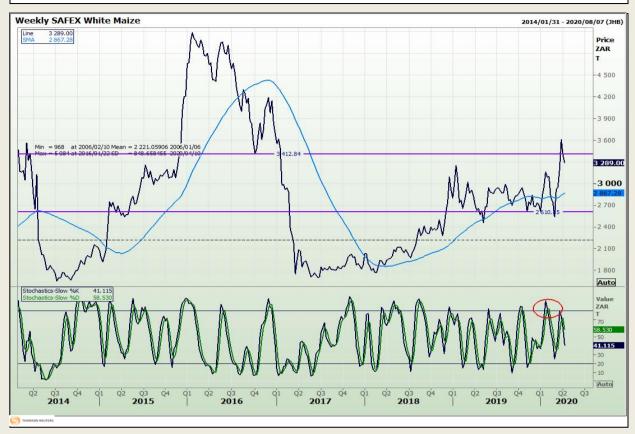

# **Technical Analysis**

South African Futures Exchange - Maize

Market Report : 08 April 2020

3rd Floor, AFGRI Building 12 Byls Bridge Boulevard Highveld Extension 73

# **Technical Analysis**

South African Futures Exchange - Maize

Market Report: 08 April 2020

3rd Floor, AFGRI Building 12 Byls Bridge Boulevard Highveld Extension 73