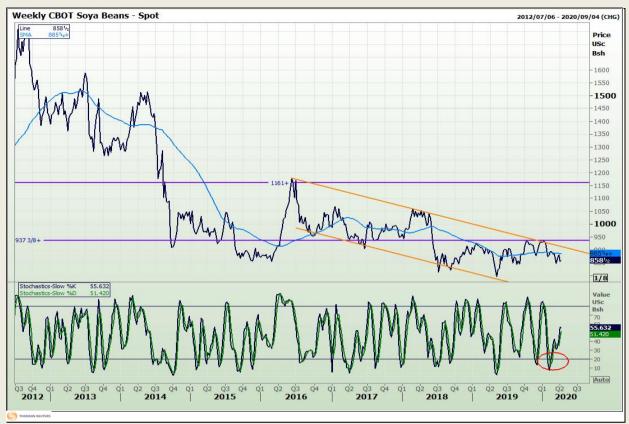

# **Technical Analysis**

Chicago Board of Trade - Soybeans

Market Report : 08 April 2020

3rd Floor, AFGRI Building 12 Byls Bridge Boulevard Highveld Extension 73