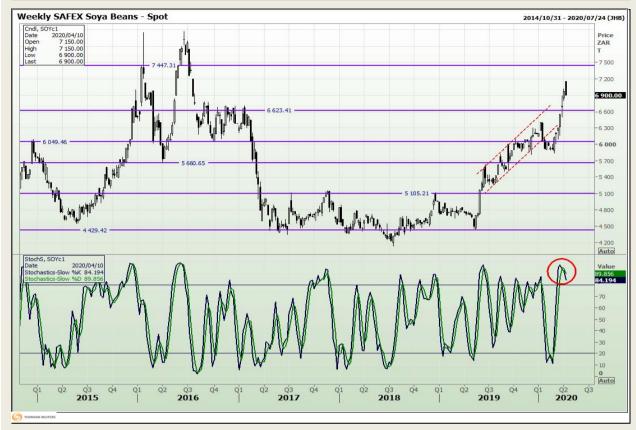

# **Technical Analysis**

**South African Futures Exchange - Soybeans** 

Market Report : 08 April 2020

3rd Floor, AFGRI Building 12 Byls Bridge Boulevard Highveld Extension 73