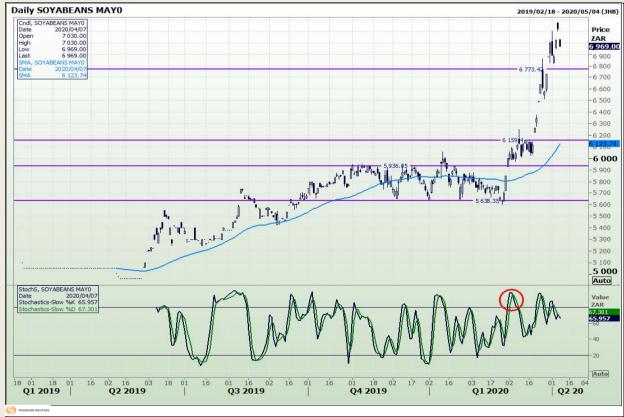

# **Technical Analysis**

Chicago Board of Trade - Soybeans

Market Report : 08 April 2020

3rd Floor, AFGRI Building 12 Byls Bridge Boulevard Highveld Extension 73