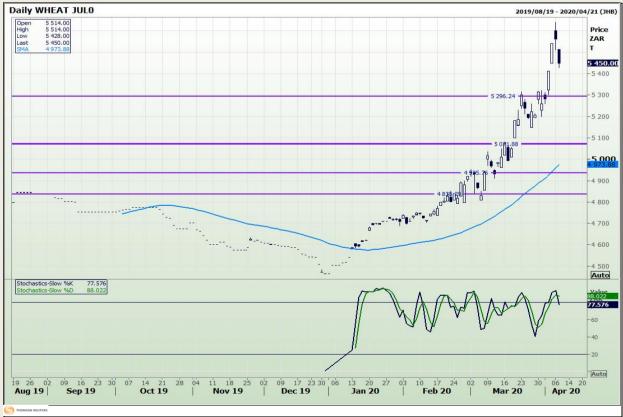

# **Technical Analysis**

South African Futures Exchange - Wheat

Market Report : 08 April 2020

3rd Floor, AFGRI Building 12 Byls Bridge Boulevard Highveld Extension 73