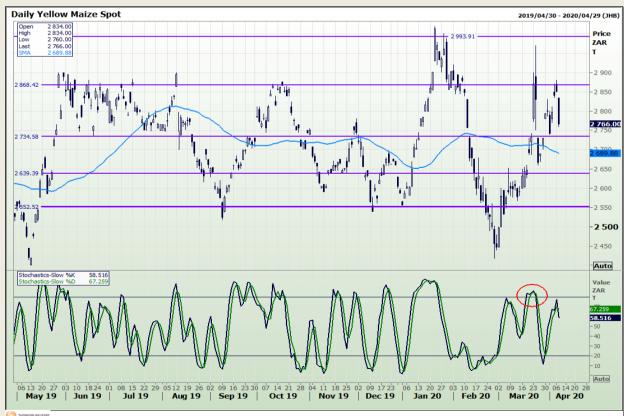

# **Technical Analysis**

South African Futures Exchange - Maize

Market Report: 08 April 2020

3rd Floor, AFGRI Building 12 Byls Bridge Boulevard Highveld Extension 73