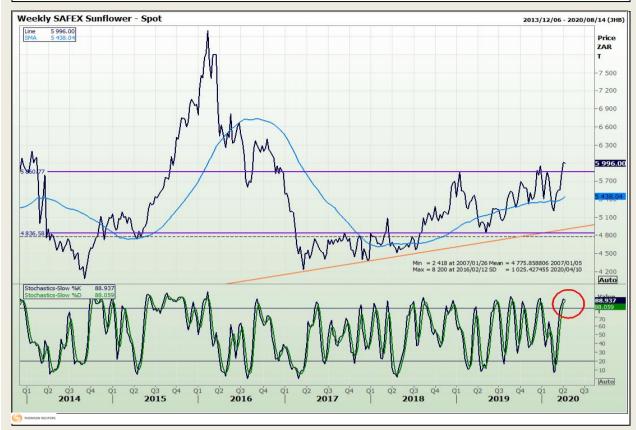

# **Technical Analysis**

South African Futures Exchange - Wheat







Market Report : 08 April 2020

3rd Floor, AFGRI Building 12 Byls Bridge Boulevard Highveld Extension 73

# **Technical Analysis**

Chicago Board of Trade and Kansas Board of Trade - Wheat







Market Report : 08 April 2020

3rd Floor, AFGRI Building 12 Byls Bridge Boulevard Highveld Extension 73

# **Technical Analysis**

Chicago Board of Trade - Soybeans







Market Report : 08 April 2020

3rd Floor, AFGRI Building 12 Byls Bridge Boulevard Highveld Extension 73

# **Technical Analysis**

**South African Futures Exchange - Soybeans** 







Market Report : 08 April 2020

3rd Floor, AFGRI Building 12 Byls Bridge Boulevard Highveld Extension 73

# **Technical Analysis**

South African Futures Exchange - Sunflower