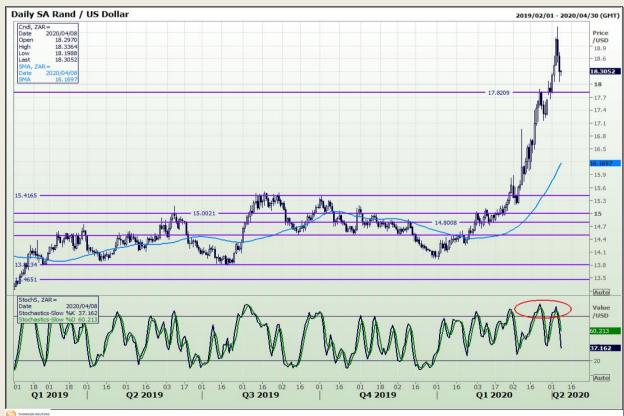

# **Technical Analysis**

Rand / US Dollar

Market Report : 08 April 2020

3rd Floor, AFGRI Building 12 Byls Bridge Boulevard Highveld Extension 73