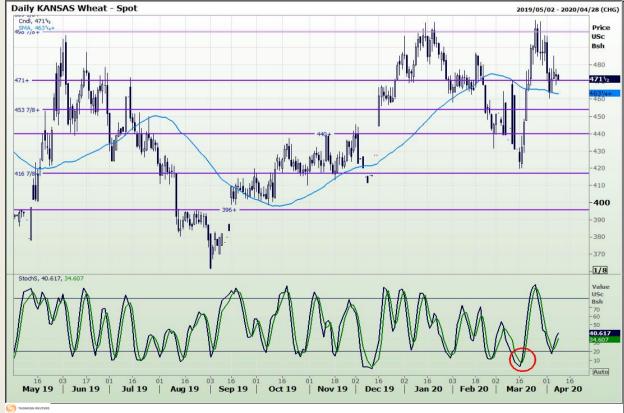

# **Technical Analysis**

Chicago Board of Trade and Kansas Board of Trade - Wheat

Market Report : 08 April 2020

3rd Floor, AFGRI Building 12 Byls Bridge Boulevard Highveld Extension 73