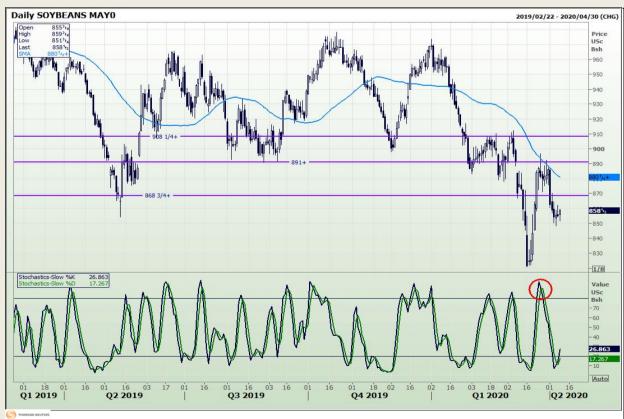

# **Technical Analysis**

Chicago Board of Trade - Soybeans

Market Report : 08 April 2020

3rd Floor, AFGRI Building 12 Byls Bridge Boulevard Highveld Extension 73