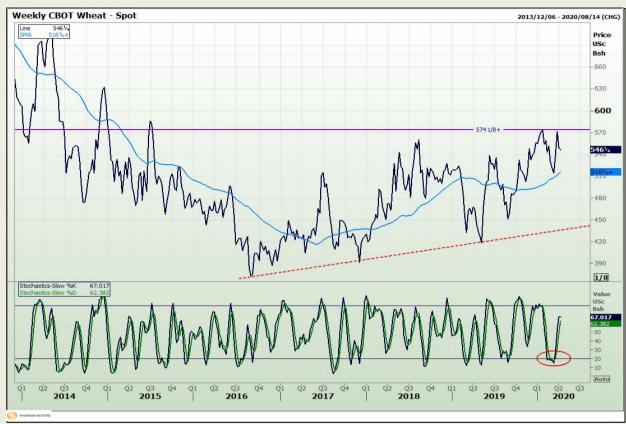

# **Technical Analysis**

Chicago Board of Trade and Kansas Board of Trade - Wheat

Market Report : 08 April 2020

3rd Floor, AFGRI Building 12 Byls Bridge Boulevard Highveld Extension 73