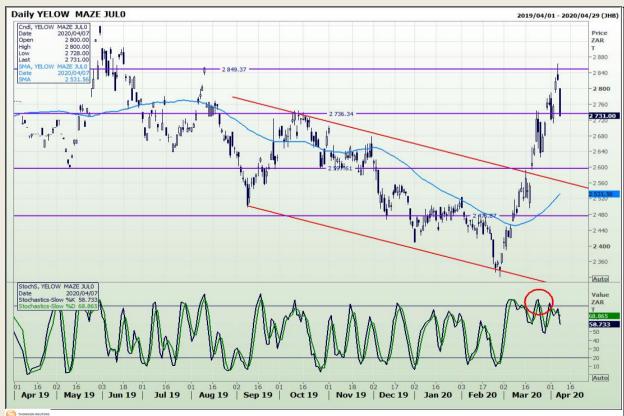

# **Technical Analysis**

South African Futures Exchange - Maize

Market Report : 08 April 2020

3rd Floor, AFGRI Building 12 Byls Bridge Boulevard Highveld Extension 73