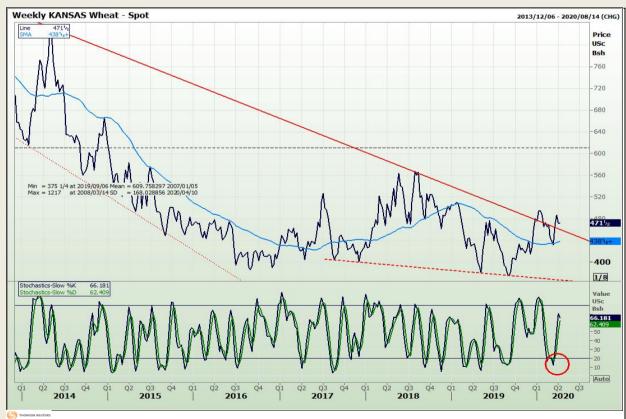

# **Technical Analysis**

Chicago Board of Trade and Kansas Board of Trade - Wheat

Market Report : 08 April 2020

3rd Floor, AFGRI Building 12 Byls Bridge Boulevard Highveld Extension 73