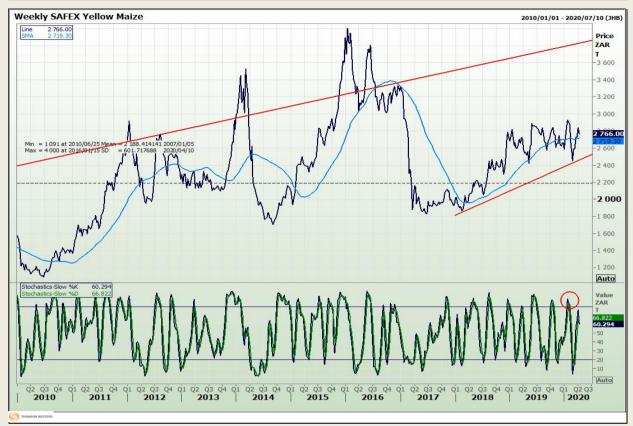

# **Technical Analysis**

South African Futures Exchange - Maize

Market Report : 08 April 2020

3rd Floor, AFGRI Building 12 Byls Bridge Boulevard Highveld Extension 73