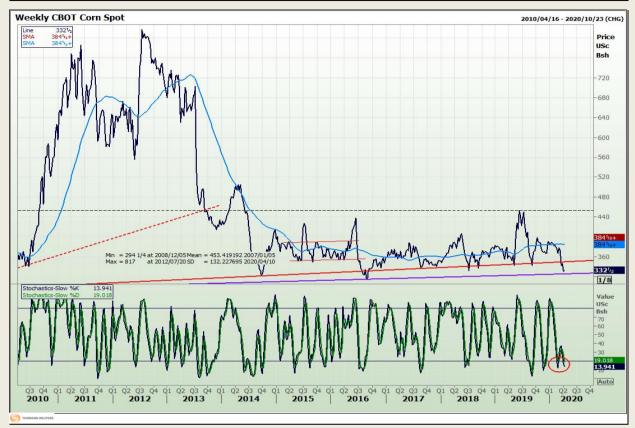

# **Technical Analysis**

Chicago Board of Trade - Corn

Market Report : 08 April 2020

3rd Floor, AFGRI Building 12 Byls Bridge Boulevard Highveld Extension 73