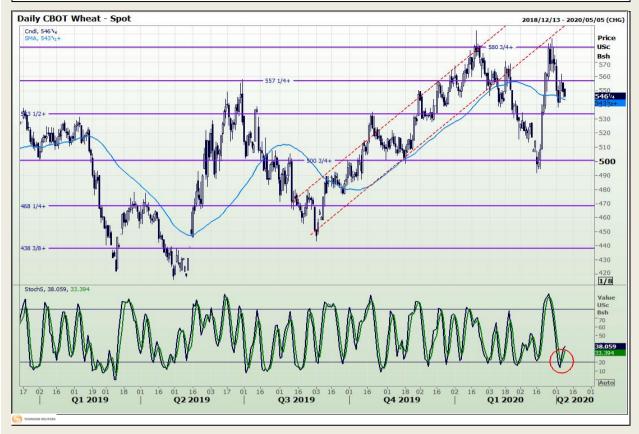

# **Technical Analysis**

Chicago Board of Trade and Kansas Board of Trade - Wheat

Market Report : 08 April 2020

3rd Floor, AFGRI Building 12 Byls Bridge Boulevard Highveld Extension 73