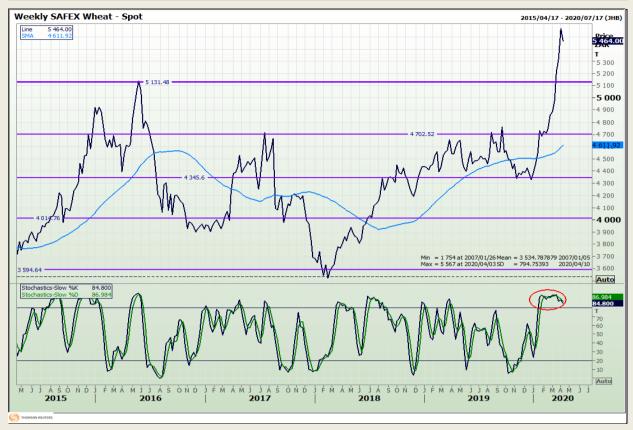

# **Technical Analysis**

South African Futures Exchange - Wheat

Market Report : 08 April 2020

3rd Floor, AFGRI Building 12 Byls Bridge Boulevard Highveld Extension 73