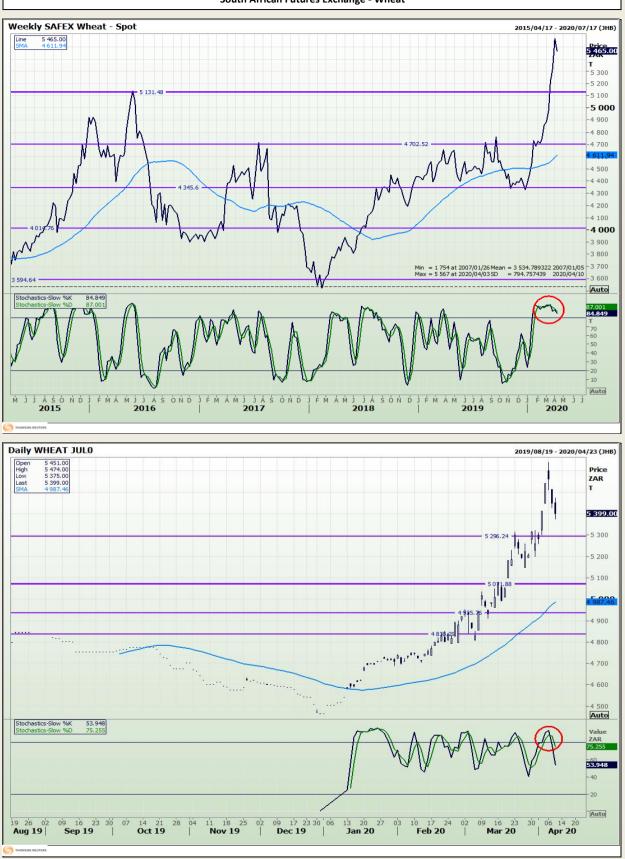

# **Technical Analysis**

South African Futures Exchange - Wheat

DISCLAIMER: This report has been prepared by GroCapital Financial Services Pty Ltd, a wholly owned subsidiary of AFGRI Operations Limitedis provided to you for information purposes only.GROCAPITAL AND AFGRI hereby certify that the views expressed in this report were obtained from sources which GROCAPITAL AND AFGRI consider to be reliable.GROCAPITAL AND AFGRI do not make any representations or give any guarantees or warranties, expressed or implied, as to the correctness, accuracy or completeness of the report.NetNether GROCAPITAL AND AFGRI, nor any affiliate, nor any of their respective officers, directors, partners or employees, shall assume any liability for any losses arising from errors or omissions in the opnions, forecasts or information, irrespective of whether there has been any negligence by GroCapital and AFGRI, their affiliate, or their respective officers, directors, partners or employees, regardless of whether such damages were foreseen or unforeseen. The information contained in this report is confidential and may be subject to legal privilege. This report is not intended to not should it be taken to create any legal relations or contractual relations.

Market Report : 09 April 2020

Apr 20