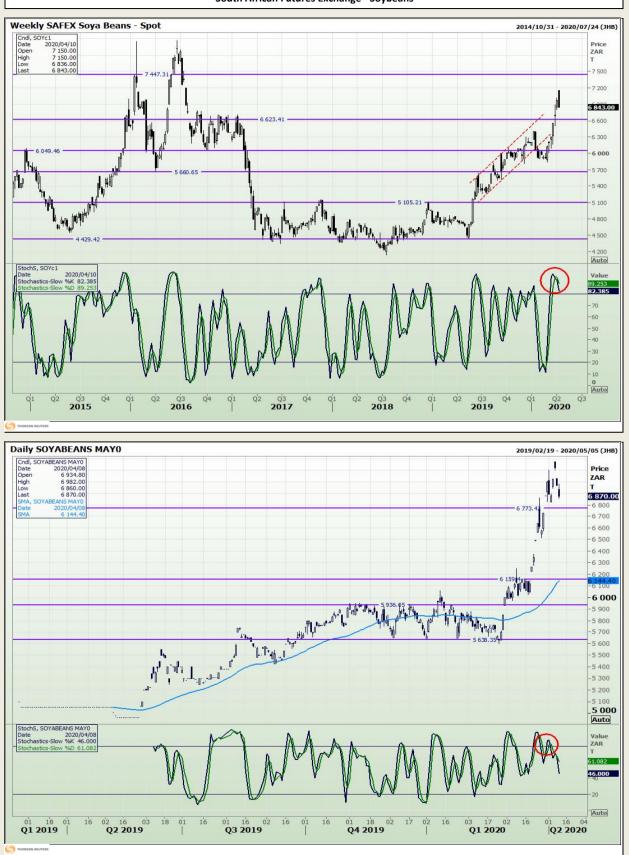

# **Technical Analysis**

South African Futures Exchange - Soybeans

DISCLAIMER: This report has been prepared by GroCapital Financial Services Pty Ltd , a wholly owned subsidiary of AFGRI Operations Limitedis provided to you for information purposes only.GROCAPITAL AND AFGRI hereby certify that the views expressed in this report were obtained from sources which GROCAPITAL AND AFGRI consider to be reliable.GROCAPITAL AND AFGRI do not make any representations or give any guarantees or warranties, expressed or implied, as to the correctness, accuracy or completeness of the report.Neither GROCAPITAL AND AFGRI, nor any affiliate, nor any of their respective officers, directors, partners or employees, shall assume any liability for any losses arising from errors or omissions in the opinions, forecasts or information, irrespective of whether there has been any negligence by GroCapital and AFGRI, their affiliate, or their respective officers, directors, partners or employees, regardless of whether such damages were foreseen or unforeseen. The information contained in this report is confidential and may be subject to legal privilege. This report is not intended to not should it be taken to create any legal relations or contractual relations.

Market Report : 09 April 2020