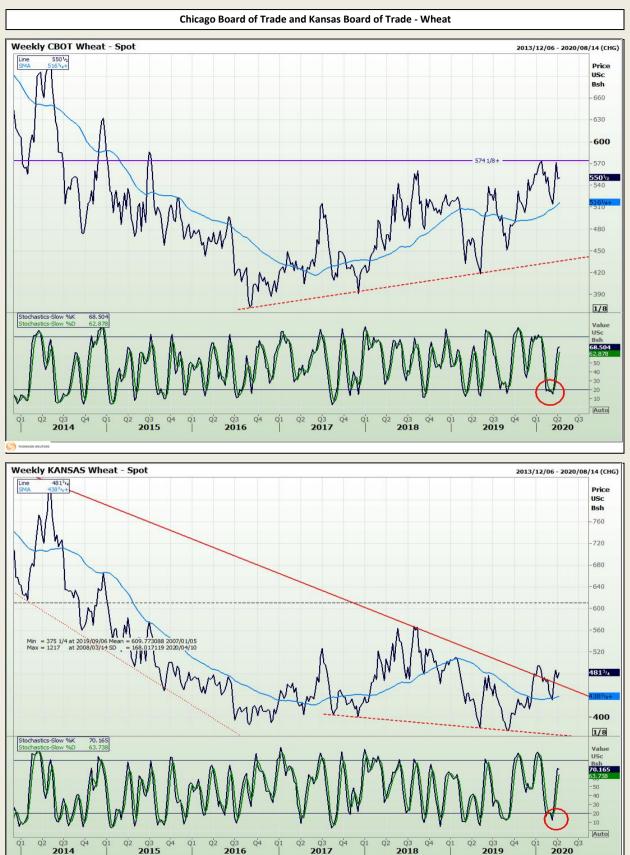

# **Technical Analysis**

South African Futures Exchange - Wheat

DISCLAIMER: This report has been prepared by GroCapital Financial Services Pty Ltd, a wholly owned subsidiary of AFGRI Operations Limitedis provided to you for information purposes only.GROCAPITAL AND AFGRI hereby certify that the views expressed in this report were obtained from sources which GROCAPITAL AND AFGRI consider to be reliable.GROCAPITAL AND AFGRI do not make any representations or give any guarantees or warranties, expressed or implied, as to the correctness, accuracy or completeness of the report.NetNether GROCAPITAL AND AFGRI, nor any affiliate, nor any of their respective officers, directors, partners or employees, shall assume any liability for any losses arising from errors or omissions in the opnions, forecasts or information, irrespective of whether there has been any negligence by GroCapital and AFGRI, their affiliate, or their respective officers, directors, partners or employees, regardless of whether such damages were foreseen or unforeseen. The information contained in this report is confidential and may be subject to legal privilege. This report is not intended to not should it be taken to create any legal relations or contractual relations.