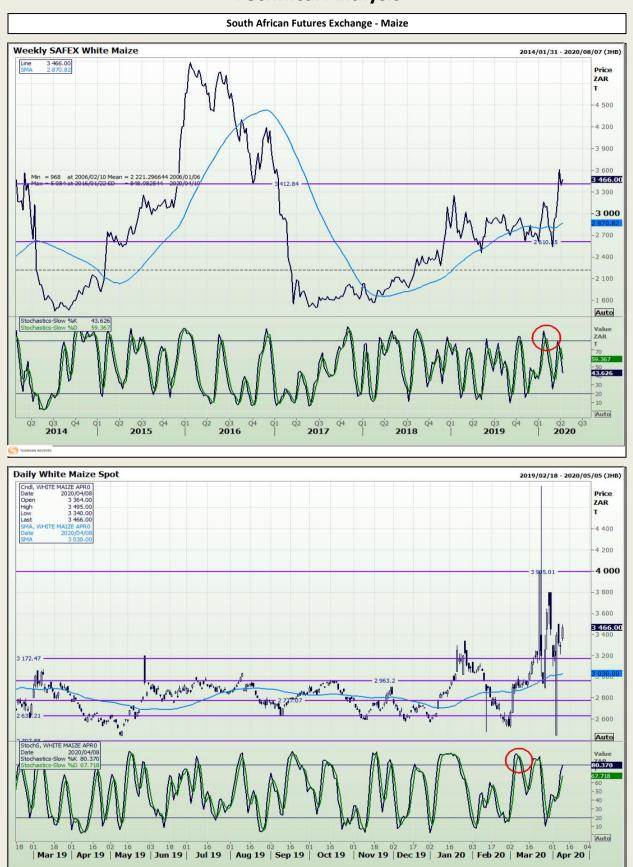

# **Technical Analysis**

South African Futures Exchange - Maize

DISCLAIMER: This report has been prepared by GroCapital Financial Services Pty Ltd, a wholly owned subsidiary of AFGRI Operations Limitedis provided to you for information purposes only.GROCAPITAL AND AFGRI hereby certify that the views expressed in this report were obtained from sources which GROCAPITAL AND AFGRI consider to be reliable.GROCAPITAL AND AFGRI do not make any representations or give any guarantees or warranties, expressed or implied, as to the correctness, accuracy or completeness of the report.Neither GROCAPITAL AND AFGRI, nor any affiliate, nor any of their respective officers, directors, partners or employees, respirations in the opinions, forecasts or information, irrespective of whether there has been any negligence by GroCapital and AFGRI, their affiliate, or their respective officers, directors, partners or employees, regardless of whether such damages were foreseen or unforeseen. The information contained in this report is confidential and may be subject to legal privilege. This report is not intended to not should it be taken to create any legal relations or contractual relations.