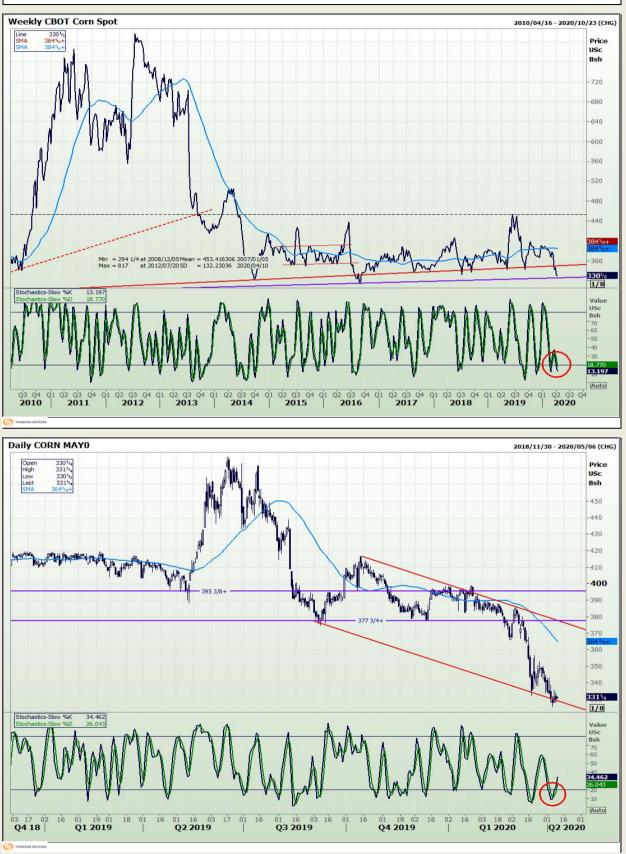

Market Report : 09 April 2020

**Technical Analysis** 

Chicago Board of Trade - Corn

DISCLAIMER: This report has been prepared by GroCapital Financial Services Pty Ltd, a wholly owned subsidiary of AFGRI Operations Limitedis provided to you for information purposes only.GROCAPITAL AND AFGRI hereby certify that the views expressed in this report were obtained from sources which GROCAPITAL AND AFGRI consider to be reliable.GROCAPITAL AND AFGRI do not make any representations or give any guarantees or warranties, expressed or implied, as to the correctness, accuracy or completeness of the report.Neither GROCAPITAL AND AFGRI, nor any affiliate, nor any of their respective officers, directors, partners or employees, as any lability for any losses arising from errors or omissions in the opinions, forecasts or information, irrespective of whether there has been any negligence by GroCapital and AFGRI, their affiliate, or their respective officers, directors, partners or employees, regardless of whether such damages were foreseen or unforeseen. The information contained in this report is confidential and may be subject to legal privilege. This report is not intended to not should it be taken to create any legal relations or contractual relations.