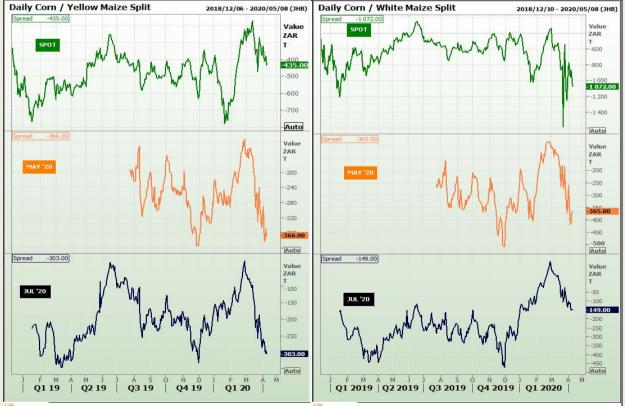

Market Report : 09 April 2020

**Technical Analysis** 

Chicago Board of Trade - Corn

DISCLAIMER: This report has been prepared by GroCapital Financial Services Pty Ltd, a wholly owned subsidiary of AFGRI Operations Limitedis provided to you for information purposes only.GROCAPITAL AND AFGRI hereby certify that the views expressed in this report were obtained from sources which GROCAPITAL AND AFGRI consider to be reliable.GROCAPITAL AND AFGRI do not make any representations or give any guarantees or warranties, expressed or implied, as to the correctness, accuracy or completeness of the report.Neither GROCAPITAL AND AFGRI, nor any affiliate, nor any of their respective officers, directors, partners or employees, as any lability for any losses arising from errors or omissions in the opinions, forecasts or information, irrespective of whether there has been any negligence by GroCapital and AFGRI, their affiliate, or their respective officers, directors, partners or employees, regardless of whether such damages were foreseen or unforeseen. The information contained in this report is confidential and may be subject to legal privilege. This report is not intended to not should it be taken to create any legal relations or contractual relations.