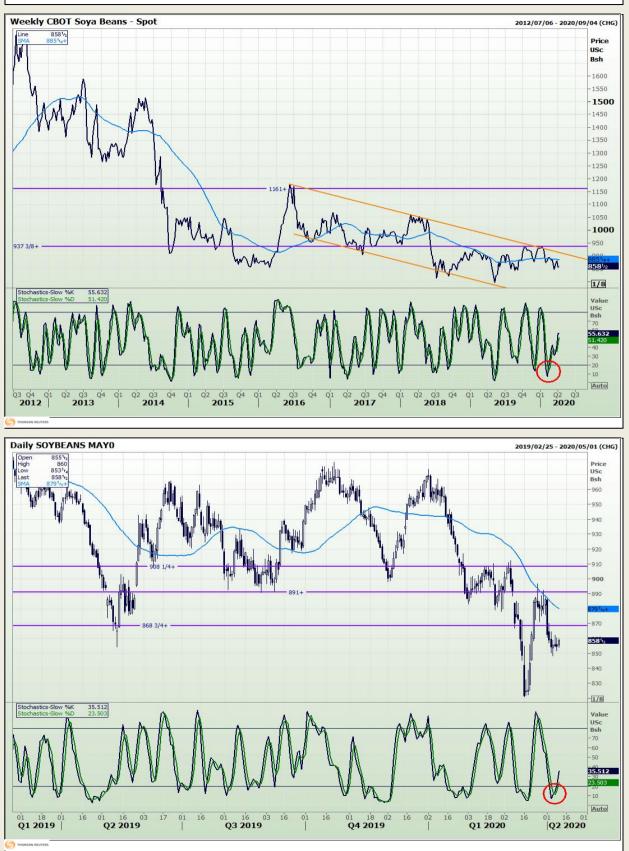

# **Technical Analysis**

Chicago Board of Trade - Soybeans

DISCLAIMER: This report has been prepared by GroCapital Financial Services Pty Ltd, a wholly owned subsidiary of AFGRI Operations Limitedis provided to you for information purposes only.GROCAPITAL AND AFGRI hereby certify that the views expressed in this report were obtained from sources which GROCAPITAL AND AFGRI consider to be reliable.GROCAPITAL AND AFGRI do not make any representations or give any guarantees or warranties, expressed or implied, as to the correctness, accuracy or completeness of the report.Neither GROCAPITAL AND AFGRI, nor any affiliate, nor any of their respective officers, directors, partners or employees, shall assume any liability for any losses arising from errors or omissions in the opnions, forecasts or information, irrespective of whether there has been any negligence by GroCapital and AFGRI, their affiliate, or their respective officers, directors, partners or employees, regardless of whether such damages were foreseen or unforeseen. The information contained in this report is confidential and may be subject to legal privilege. This report is not intended to not should it be taken to create any legal relations or contractual relations.

Market Report : 09 April 2020