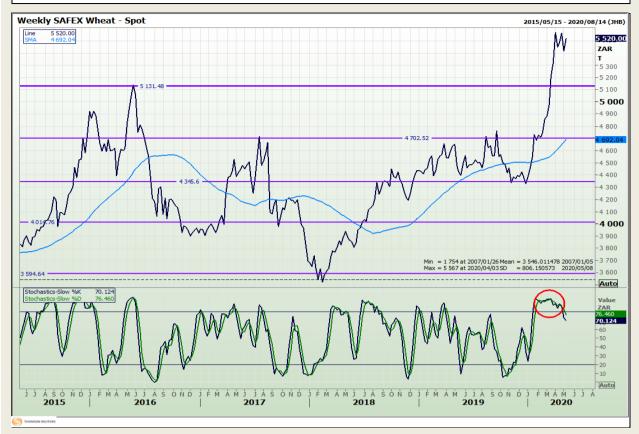

## **Technical Analysis**

South African Futures Exchange - Wheat

DISCLAIMER: This report has been prepared by GroCapital Financial Services Pty Ltd, a wholly owned subsidiary of AFGRI Operations Limitedis provided to you for information purposes only.GROCAPITAL AND AFGRI hereby certify that the views expressed in this report were obtained from sources which GROCAPITAL AND AFGRI consider to be reliable.GROCAPITAL AND AFGRI do not make any representations or give any guarantees or warranties, expressed or implied, as to the correctness, accuracy or completeness of the report.Net Hort GROCAPITAL AND AFGRI, nor any of their respective officers, directors, partners or employees, shall assume any liability for any losses arising from errors or omissions in the opinions, forecasts or information, irrespective of whether there has been any negligence by GroCapital and AFGRI, their affiliate, or their respective officers, directors, partners or employees, regardless of whether such damages were foreseen or unforeseen. The information contained in this report is confidential and may be subject to legal privilege. This