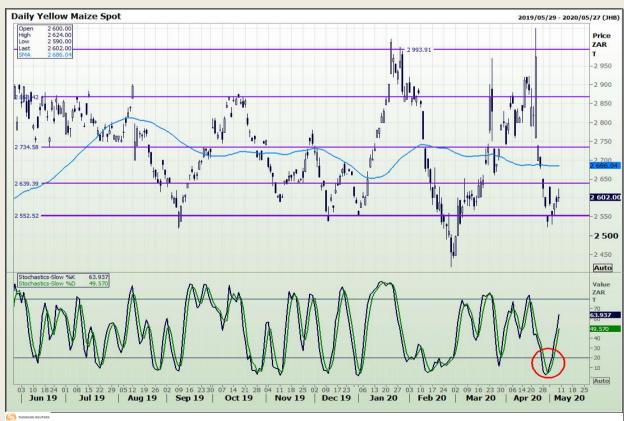

## **Technical Analysis**

South African Futures Exchange - Maize

DISCLAIMER: This report has been prepared by GroCapital Financial Services Pty Ltd, a wholly owned subsidiary of AFGRI Operations Limitedis provided to you for information purposes only.GROCAPITAL AND AFGRI hereby certify that the views expressed in this report were obtained from sources which GROCAPITAL AND AFGRI consider to be reliable.GROCAPITAL AND AFGRI do not make any representations or give any guarantees or warranties, expressed or implied, as to the correctness, accuracy or completeness of the report.Net Horn GROCAPITAL AND AFGRI, nor any of their respective forces, directors, partners or employees, shall assume any liability for any losses arising from errors or omissions in the opinions, forecasts or information, irrespective of whether there has been any negligence by GroCapital and AFGRI, their affiliate, or their respective officers, directors, partners or employees, regardless of whether such damages were foreseen or unforeseen. The information contained in this report is confidential and may be subject to legal privilege. This