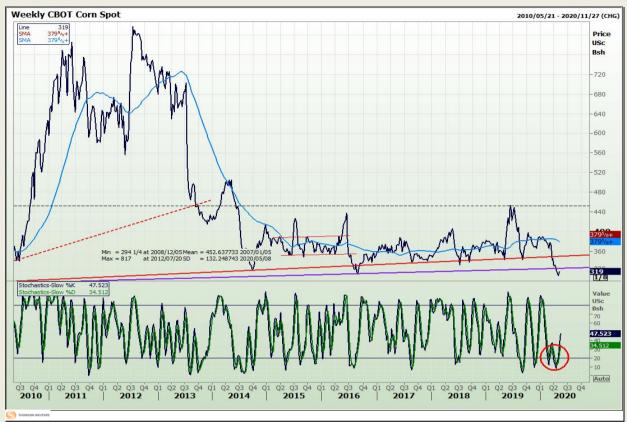

Market Report : 11 May 2020

3rd Floor, AFGRI Building 12 Byls Bridge Boulevard Highveld Extension 73

## **Technical Analysis**

Chicago Board of Trade - Corn

DISCLAIMER: This report has been prepared by GroCapital Financial Services Pty Ltd, a wholly owned subsidiary of AFGRI Operations Limitedis provided to you for information purposes only.GROCAPITAL AND AFGRI hereby certify that the views expressed in this report were obtained from sources which GROCAPITAL AND AFGRI consider to be reliable.GROCAPITAL AND AFGRI do not make any representations or give any guarantees or warranties, expressed or implied, as to the correctness, accuracy or completeness of the report.Neither GROCAPITAL AND AFGRI, on any affiliate, nor any of their respective officers, directors, partners or employees, shall assume any liability for any losses arising from errors or omissions in the opinions, forecasts or information, irrespective of whether there has been any negligence by GroCapital and AFGRI, their affiliate, or their respective officers, directors, partners or employees, regardless of whether such damages were foreseen or unforeseen. The information contained in this report is confidential and may be subject to legal privilege. This