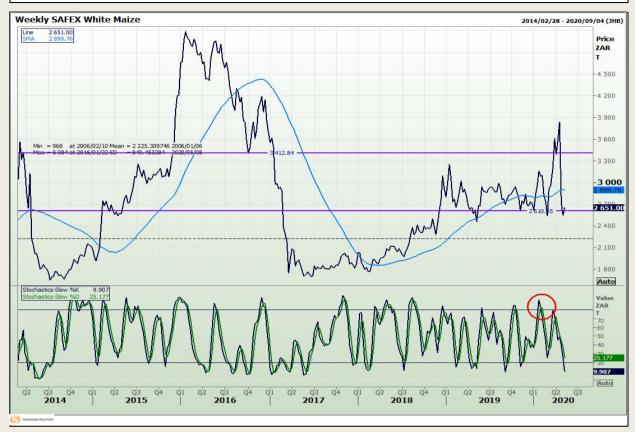

Market Report : 11 May 2020

3rd Floor, AFGRI Building 12 Byls Bridge Boulevard Highveld Extension 73

## **Technical Analysis**

South African Futures Exchange - Maize

DISCLAIMER: This report has been prepared by GroCapital Financial Services Pty Ltd, a wholly owned subsidiary of AFGRI Operations Limitedis provided to you for information purposes only.GROCAPITAL AND AFGRI hereby certify that the views expressed in this report were obtained from sources which GROCAPITAL AND AFGRI consider to be reliable.GROCAPITAL AND AFGRI do not make any representations or give any guarantees or warranties, expressed or implied, as to the correctness, accuracy or completeness of the report.Net Horn GROCAPITAL AND AFGRI, nor any of their respective forces, directors, partners or employees, shall assume any liability for any losses arising from errors or omissions in the opinions, forecasts or information, irrespective of whether there has been any negligence by GroCapital and AFGRI, their affiliate, or their respective officers, directors, partners or employees, regardless of whether such damages were foreseen or unforeseen. The information contained in this report is confidential and may be subject to legal privilege. This