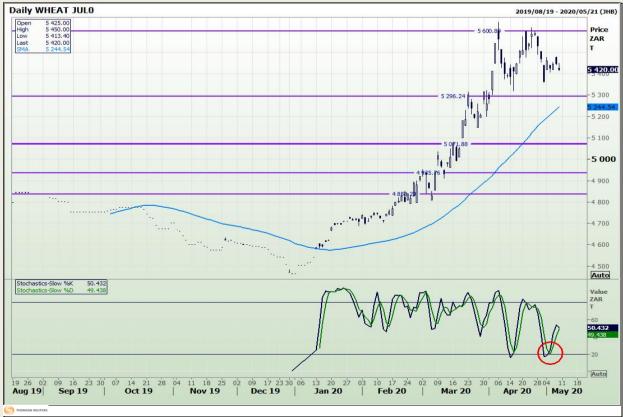

## **Technical Analysis**

South African Futures Exchange - Wheat

DISCLAIMER: This report has been prepared by GroCapital Financial Services Pty Ltd, a wholly owned subsidiary of AFGRI Operations Limitedis provided to you for information purposes only.GROCAPITAL AND AFGRI hereby certify that the views expressed in this report were obtained from sources which GROCAPITAL AND AFGRI consider to be reliable.GROCAPITAL AND AFGRI do not make any representations or give any guarantees or warranties, expressed or implied, as to the correctness, accuracy or completeness of the report.Net Hort GROCAPITAL AND AFGRI, nor any of their respective officers, directors, partners or employees, shall assume any liability for any losses arising from errors or omissions in the opinions, forecasts or information, irrespective of whether there has been any negligence by GroCapital and AFGRI, their affiliate, or their respective officers, directors, partners or employees, regardless of whether such damages were foreseen or unforeseen. The information contained in this report is confidential and may be subject to legal privilege. This