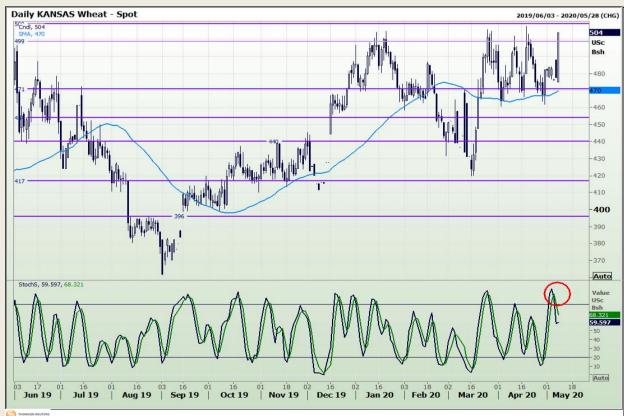

## **Technical Analysis**

Chicago Board of Trade and Kansas Board of Trade - Wheat

DISCLAIMER: This report has been prepared by GroCapital Financial Services Pty Ltd, a wholly owned subsidiary of AFGRI Operations Limitedis provided to you for information purposes only.GROCAPITAL AND AFGRI hereby certify that the views expressed in this report were obtained from sources which GROCAPITAL AND AFGRI consider to be reliable.GROCAPITAL AND AFGRI do not make any representations or give any guarantees or warranties, expressed or implied, as to the correctness, accuracy or completeness of the report.Neither GROCAPITAL AND AFGRI, on any of their respective officers, directors, partners or employees, shall assume any liability for any losses arising from errors or omissions in the opinions, forecasts or information, irrespective of whether there has been any negligence by GroCapital and AFGRI, their affiliate, or their respective officers, directors, partners or employees, regardless of whether such damages were foreseen or unforeseen. The information contained in this report is confidential and may be subject to legal privilege. This