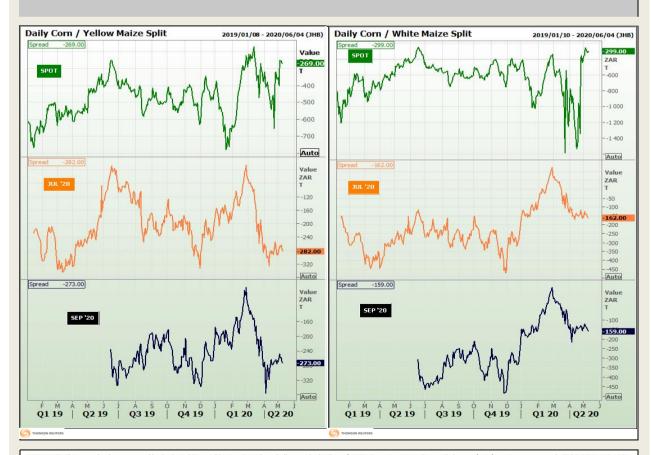

# **Technical Analysis**

**CBOT / SAFEX Spreads** 

Market Report : 12 May 2020

3rd Floor, AFGRI Building 12 Byls Bridge Boulevard Highveld Extension 73