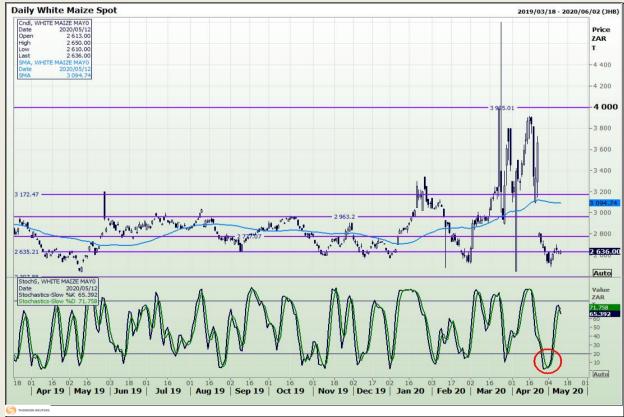

# **Technical Analysis**

South African Futures Exchange - Maize

Market Report : 13 May 2020

3rd Floor, AFGRI Building 12 Byls Bridge Boulevard Highveld Extension 73