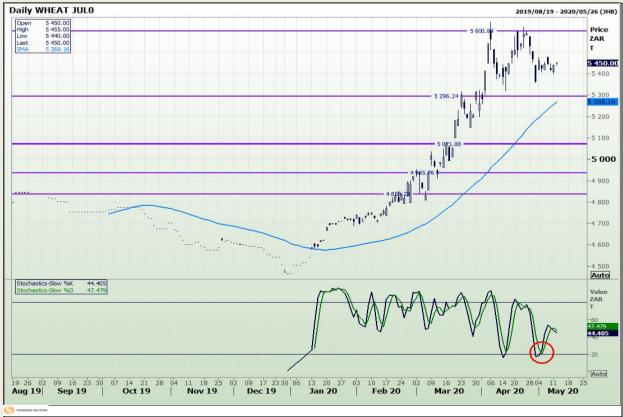

# **Technical Analysis**

South African Futures Exchange - Wheat

Market Report : 13 May 2020

3rd Floor, AFGRI Building 12 Byls Bridge Boulevard Highveld Extension 73