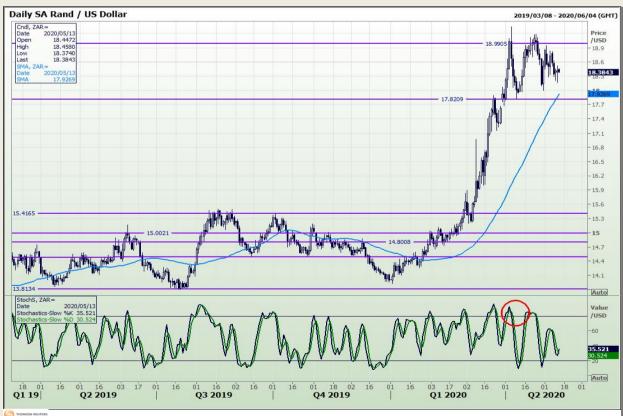

# **Technical Analysis**

Rand / US Dollar

Market Report : 13 May 2020

3rd Floor, AFGRI Building 12 Byls Bridge Boulevard Highveld Extension 73