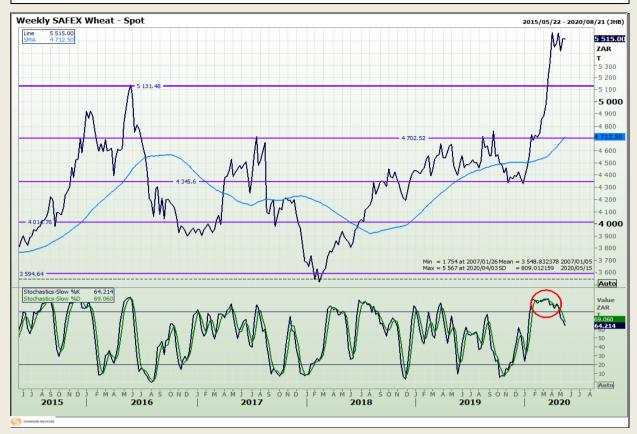

# **Technical Analysis**

South African Futures Exchange - Wheat

Market Report : 13 May 2020

3rd Floor, AFGRI Building 12 Byls Bridge Boulevard Highveld Extension 73