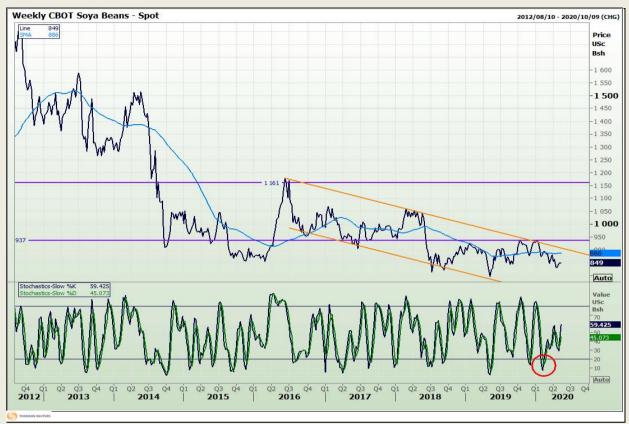

## **Technical Analysis**

Chicago Board of Trade - Soybeans

Market Report : 13 May 2020

3rd Floor, AFGRI Building 12 Byls Bridge Boulevard Highveld Extension 73