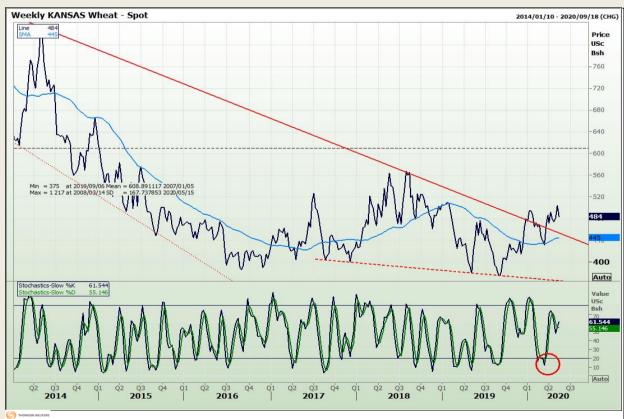

# **Technical Analysis**

Chicago Board of Trade and Kansas Board of Trade - Wheat

Market Report : 13 May 2020

3rd Floor, AFGRI Building 12 Byls Bridge Boulevard Highveld Extension 73

## **Technical Analysis**

Chicago Board of Trade and Kansas Board of Trade - Wheat

Market Report : 13 May 2020

3rd Floor, AFGRI Building 12 Byls Bridge Boulevard Highveld Extension 73