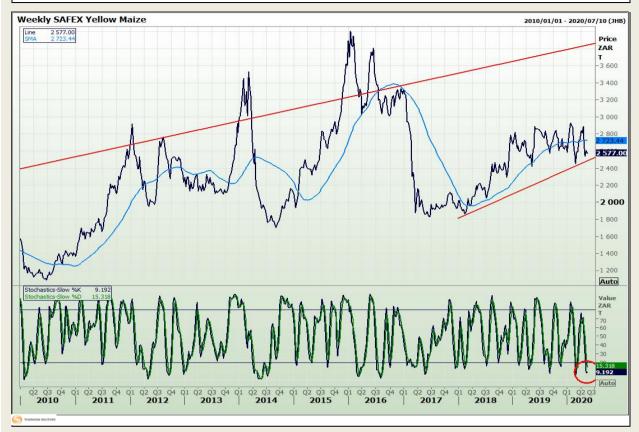

# **Technical Analysis**

South African Futures Exchange - Maize

Market Report : 13 May 2020

3rd Floor, AFGRI Building 12 Byls Bridge Boulevard Highveld Extension 73