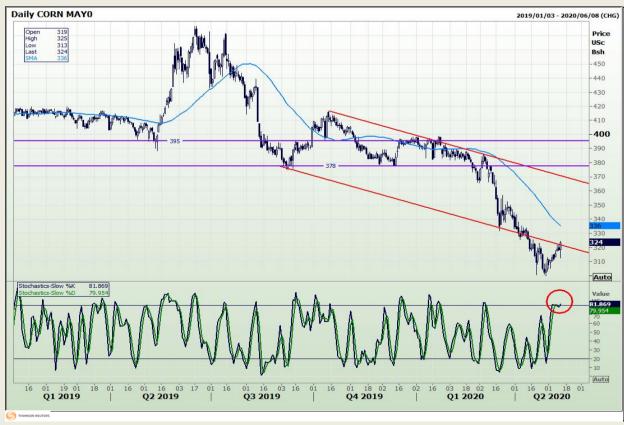

# **Technical Analysis**

Chicago Board of Trade - Corn

Market Report : 13 May 2020

3rd Floor, AFGRI Building 12 Byls Bridge Boulevard Highveld Extension 73