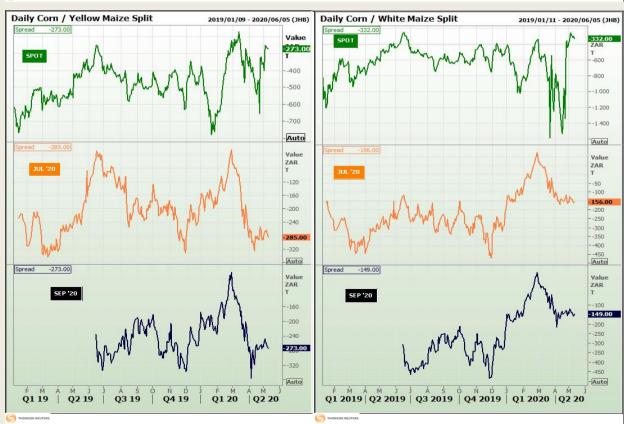

## **Technical Analysis**

**CBOT / SAFEX Spreads** 

Market Report : 13 May 2020

3rd Floor, AFGRI Building 12 Byls Bridge Boulevard Highveld Extension 73