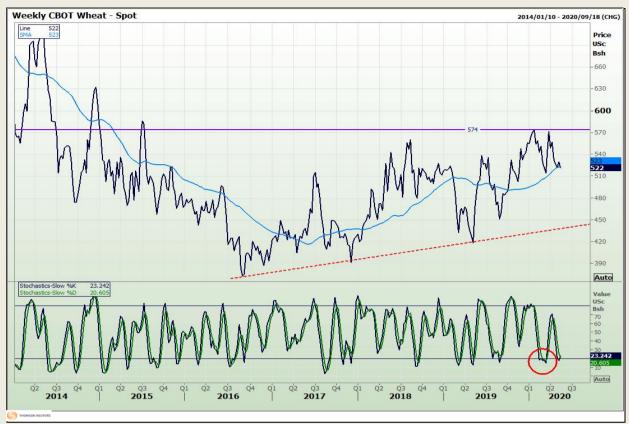

# **Technical Analysis**

Chicago Board of Trade and Kansas Board of Trade - Wheat

Market Report : 13 May 2020

3rd Floor, AFGRI Building 12 Byls Bridge Boulevard Highveld Extension 73

## **Technical Analysis**

Chicago Board of Trade and Kansas Board of Trade - Wheat

Market Report : 13 May 2020

3rd Floor, AFGRI Building 12 Byls Bridge Boulevard Highveld Extension 73