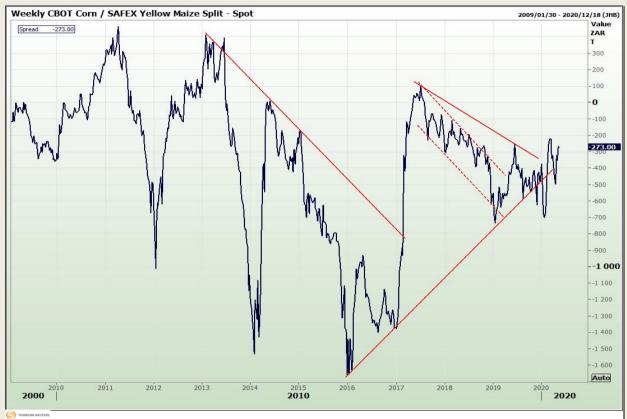

## **Technical Analysis**

**CBOT / SAFEX Spreads** 

Market Report : 13 May 2020

3rd Floor, AFGRI Building 12 Byls Bridge Boulevard Highveld Extension 73