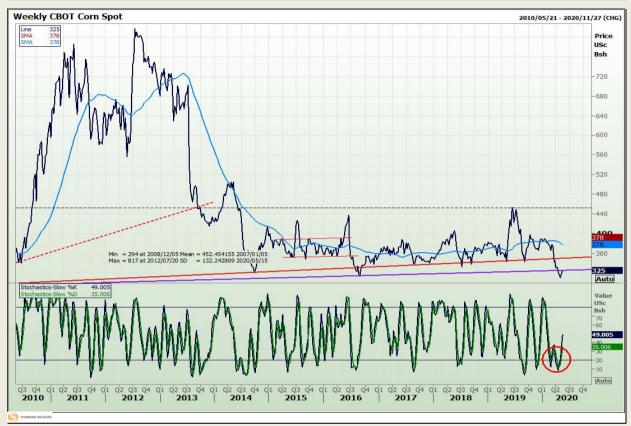

# **Technical Analysis**

Chicago Board of Trade - Corn

Market Report : 13 May 2020

3rd Floor, AFGRI Building 12 Byls Bridge Boulevard Highveld Extension 73