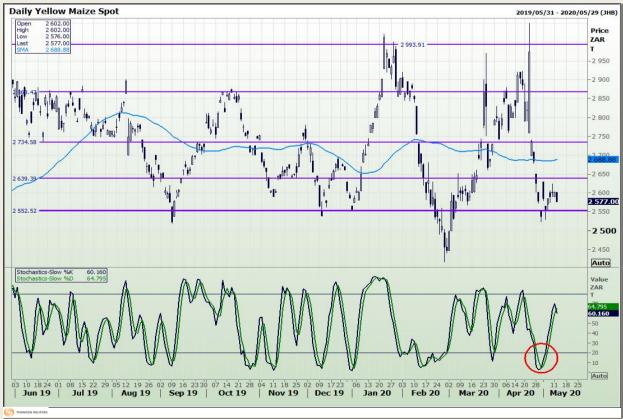

# **Technical Analysis**

South African Futures Exchange - Maize

Market Report : 13 May 2020

3rd Floor, AFGRI Building 12 Byls Bridge Boulevard Highveld Extension 73