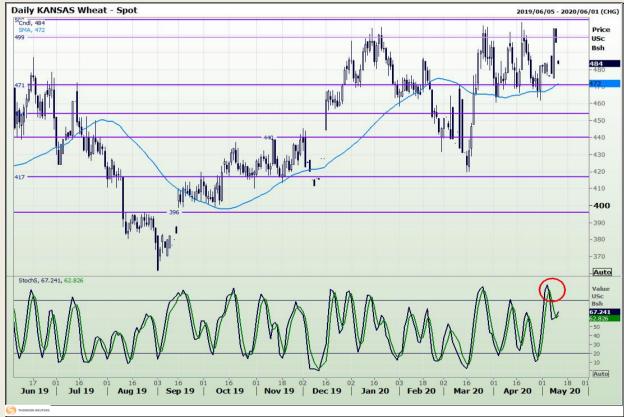

# **Technical Analysis**

Chicago Board of Trade and Kansas Board of Trade - Wheat

Market Report : 13 May 2020

3rd Floor, AFGRI Building 12 Byls Bridge Boulevard Highveld Extension 73

## **Technical Analysis**

Chicago Board of Trade and Kansas Board of Trade - Wheat

Market Report : 13 May 2020

3rd Floor, AFGRI Building 12 Byls Bridge Boulevard Highveld Extension 73