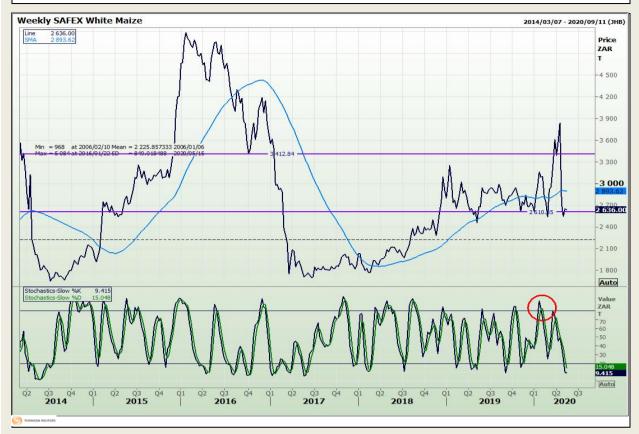

# **Technical Analysis**

South African Futures Exchange - Maize

Market Report : 13 May 2020

3rd Floor, AFGRI Building 12 Byls Bridge Boulevard Highveld Extension 73