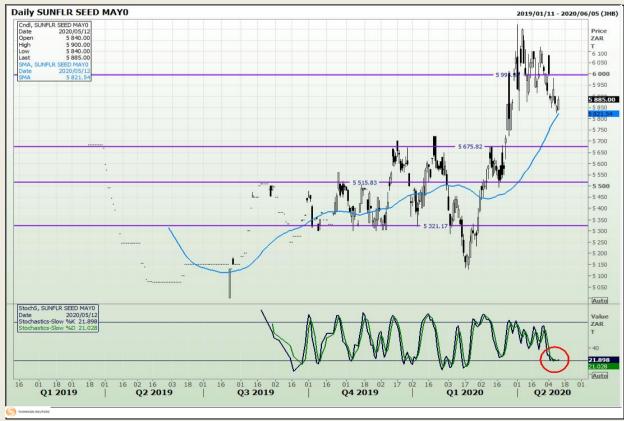

73

# **Technical Analysis**

South African Futures Exchange - Wheat







Market Report : 13 May 2020

3rd Floor, AFGRI Building 12 Byls Bridge Boulevard Highveld Extension 73

## **Technical Analysis**

Chicago Board of Trade and Kansas Board of Trade - Wheat







Market Report : 13 May 2020

3rd Floor, AFGRI Building 12 Byls Bridge Boulevard Highveld Extension 73

## **Technical Analysis**

Chicago Board of Trade - Soybeans







Market Report : 13 May 2020

3rd Floor, AFGRI Building 12 Byls Bridge Boulevard Highveld Extension 73

# **Technical Analysis**

**South African Futures Exchange - Soybeans** 







Market Report : 13 May 2020

3rd Floor, AFGRI Building 12 Byls Bridge Boulevard Highveld Extension 73

# **Technical Analysis**

South African Futures Exchange - Sunflower