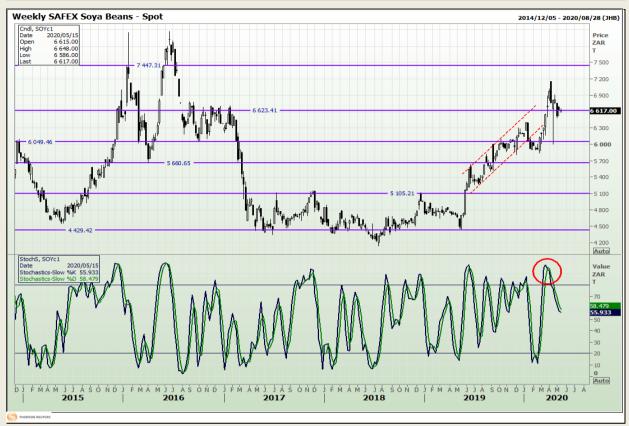

# **Technical Analysis**

**South African Futures Exchange - Soybeans** 

Market Report : 13 May 2020

3rd Floor, AFGRI Building 12 Byls Bridge Boulevard Highveld Extension 73