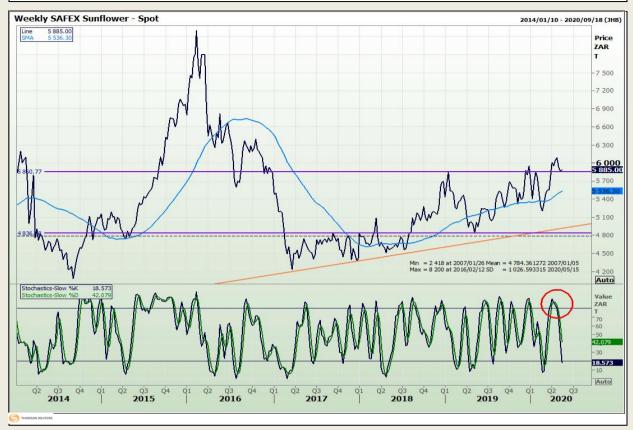

on 73

# **Technical Analysis**

South African Futures Exchange - Wheat







Market Report : 13 May 2020

3rd Floor, AFGRI Building 12 Byls Bridge Boulevard Highveld Extension 73

## **Technical Analysis**

Chicago Board of Trade and Kansas Board of Trade - Wheat







Market Report : 13 May 2020

3rd Floor, AFGRI Building 12 Byls Bridge Boulevard Highveld Extension 73

## **Technical Analysis**

Chicago Board of Trade - Soybeans







Market Report : 13 May 2020

3rd Floor, AFGRI Building 12 Byls Bridge Boulevard Highveld Extension 73

# **Technical Analysis**

**South African Futures Exchange - Soybeans** 







Market Report : 13 May 2020

3rd Floor, AFGRI Building 12 Byls Bridge Boulevard Highveld Extension 73

# **Technical Analysis**

South African Futures Exchange - Sunflower