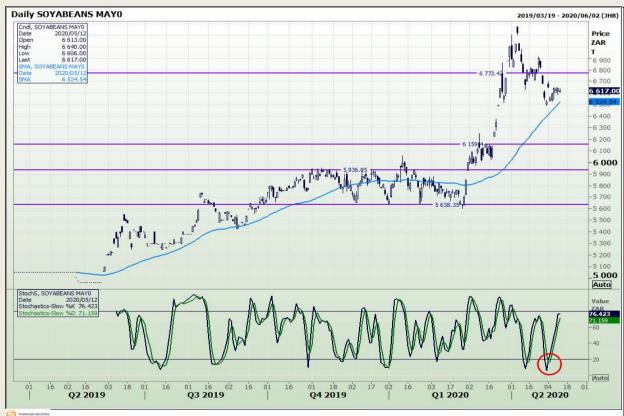

# **Technical Analysis**

**South African Futures Exchange - Soybeans** 

Market Report : 13 May 2020

3rd Floor, AFGRI Building 12 Byls Bridge Boulevard Highveld Extension 73