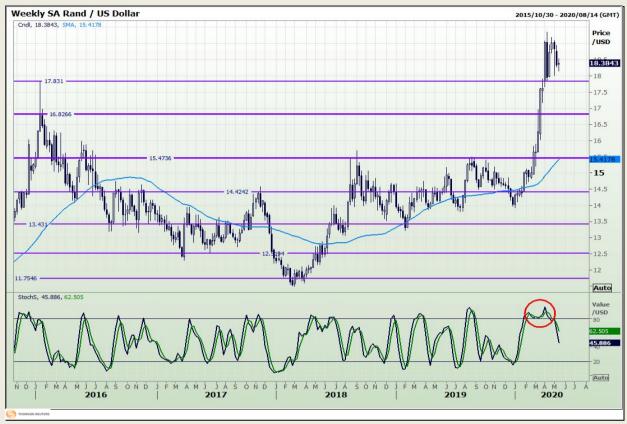

# **Technical Analysis**

Rand / US Dollar

Market Report : 13 May 2020

3rd Floor, AFGRI Building 12 Byls Bridge Boulevard Highveld Extension 73