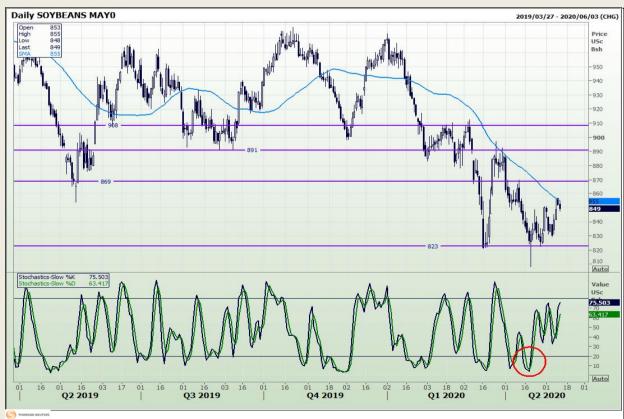

## **Technical Analysis**

Chicago Board of Trade - Soybeans

Market Report : 13 May 2020

3rd Floor, AFGRI Building 12 Byls Bridge Boulevard Highveld Extension 73