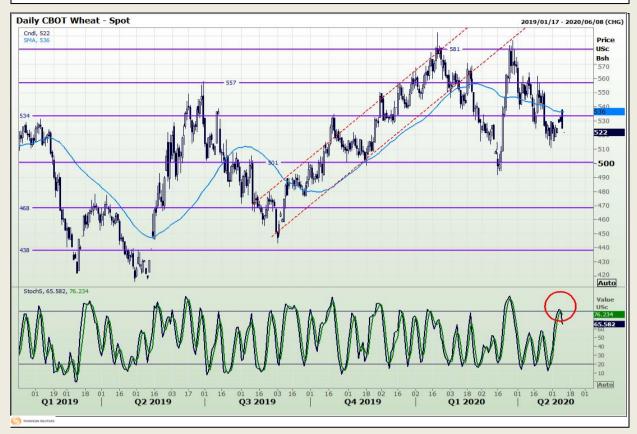

# **Technical Analysis**

Chicago Board of Trade and Kansas Board of Trade - Wheat

Market Report : 13 May 2020

3rd Floor, AFGRI Building 12 Byls Bridge Boulevard Highveld Extension 73

## **Technical Analysis**

Chicago Board of Trade and Kansas Board of Trade - Wheat

Market Report : 13 May 2020

3rd Floor, AFGRI Building 12 Byls Bridge Boulevard Highveld Extension 73