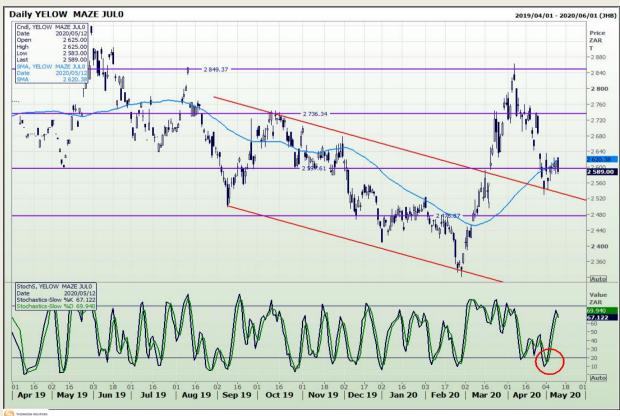

# **Technical Analysis**

South African Futures Exchange - Maize

Market Report : 13 May 2020

3rd Floor, AFGRI Building 12 Byls Bridge Boulevard Highveld Extension 73