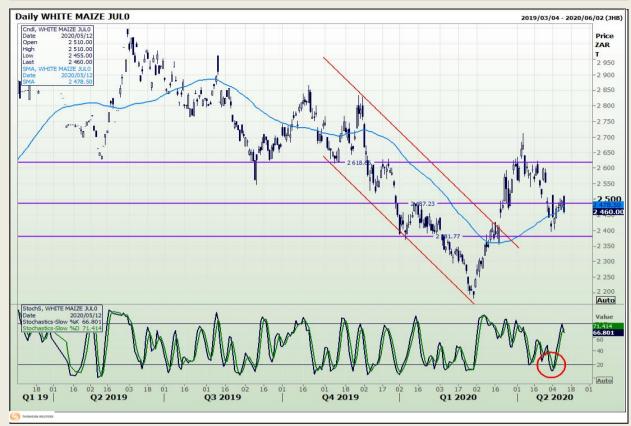

# **Technical Analysis**

South African Futures Exchange - Maize

Market Report : 13 May 2020

3rd Floor, AFGRI Building 12 Byls Bridge Boulevard Highveld Extension 73