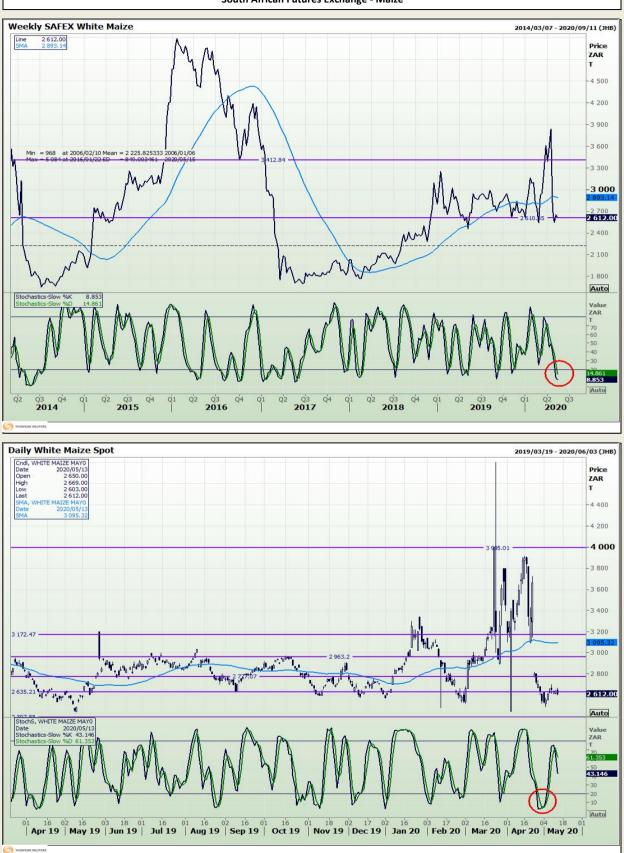

# **Technical Analysis**

South African Futures Exchange - Maize

DISCLAIMER: This report has been prepared by GroCapital Financial Services Pty Ltd, a wholly owned subsidiary of AFGRI Operations Limitedis provided to you for information purposes only.GROCAPITAL AND AFGRI hereby certify that the views expressed in this report were obtained from sources which GROCAPITAL AND AFGRI consider to be reliable.GROCAPITAL AND AFGRI do not make any representations or give any guarantees or warranties, expressed or implied, as to the correctness, accuracy or completeness of the report.Neither GROCAPITAL AND AFGRI, nor any affiliate, nor any of their respective officers, directors, partners or employees, respirations in the opinions, forecasts or information, irrespective of whether there has been any negligence by GroCapital and AFGRI, their affiliate, or their respective officers, directors, partners or employees, regardless of whether such damages were foreseen or unforeseen. The information contained in this report is confidential and may be subject to legal privilege. This report is not intended to not should it be taken to create any legal relations or contractual relations.

# **Technical Analysis**

South African Futures Exchange - Maize Daily WHITE MAIZE JULO 2019/03/04 - 2020/06/03 (JHB) WHITE MAIZE 1UL Price ZAR )pe ligh 475.0 2 950 -2 900 -2 850 2 800 In the second 2 750 ١ 2 700 2 650 2 600 2 550 2 475.00 2 400 2 350 2 300 2 250 2 200 Auto Value ZAR 53.234 20 Auto 03 17 0 Q1 2020 16 01 16 16 Q3 2019 01 18 Q4 2019 Q1 19 Q2 2019 Q2 2020 Daily YELOW MAZE JULO 2019/04/01 - 2020/06/02 (JHB) YELOW MAZE JUL0 2020/05/13 Cndl, Price 2 6 15.0 ZAR ligh 2 880 2 849.3 2 840 2 800 2 760 2 720 2 680 2 605 00 2 560 2 520 480 2 440 2 400 2 360 Auto Value ZAR 67.625 60.468 40 20 10 Auto 1 16 02 16 03 18 01 16 01 16 02 16 01 16 01 18 02 17 02 16 03 17 02 16 01 16 04 18 0 Apr 19 | May 19 | Jun 19 | Jul 19 | Aug 19 | Sep 19 | Oct 19 | Nov 19 | Dec 19 | Jan 20 | Feb 20 | Mar 20 | Apr 20 | May 20