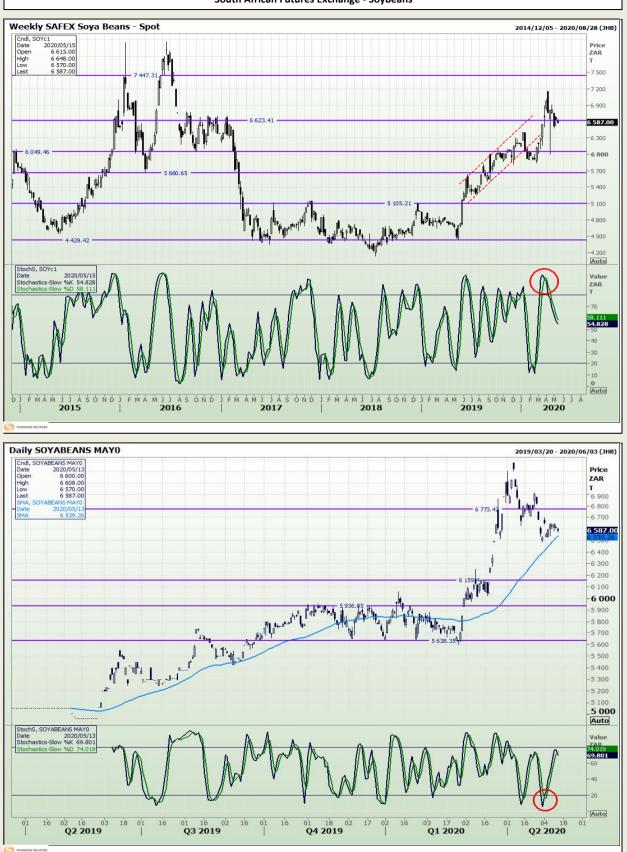

# **Technical Analysis**

South African Futures Exchange - Soybeans

DISCLAIMER: This report has been prepared by GroCapital Financial Services Pty Ltd, a wholly owned subsidiary of AFGRI Operations Limitedis provided to you for information purposes only.GROCAPITAL AND AFGRI hereby certify that the views expressed in this report were obtained from sources which GROCAPITAL AND AFGRI consider to be reliable.GROCAPITAL AND AFGRI do not make any representations or give any guarantees or warranties, expressed or implied, as to the correctness, accuracy or completeness of the report.Neither GROCAPITAL AND AFGRI, nor any affiliate, nor any of their respective officers, directors, partners or employees, shall assume any liability for any losses arising from errors or omissions in the opnions, forecasts or information, irrespective of whether there has been any negligence by GroCapital and AFGRI, their affiliate, or their respective officers, directors, partners or employees, regardless of whether such damages were foreseen or unforeseen. The information contained in this report is confidential and may be subject to legal privilege. This report is not intended to not should it be taken to create any legal relations or contractual relations.