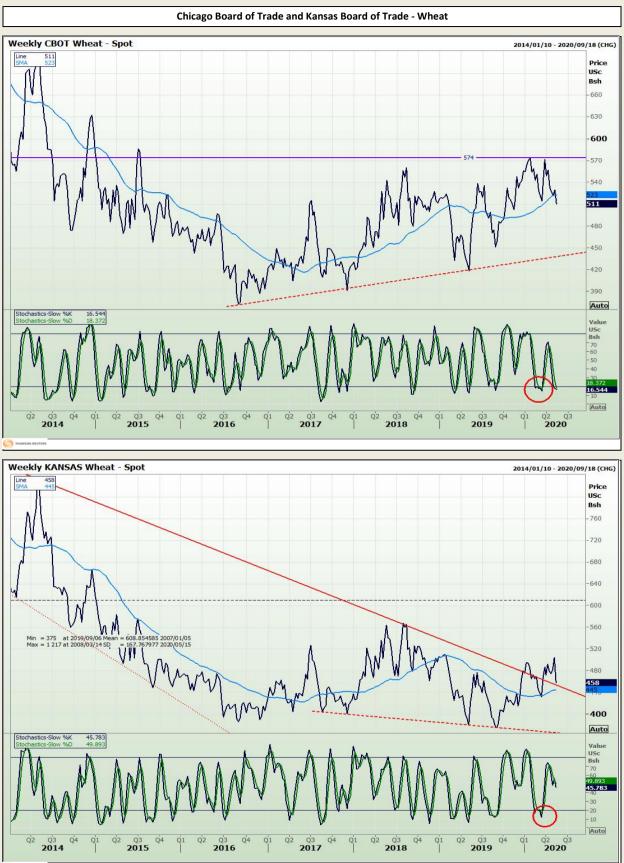

## **Technical Analysis**

South African Futures Exchange - Wheat

DISCLAIMER: This report has been prepared by GroCapital Financial Services Pty Ltd, a wholly owned subsidiary of AFGRI Operations Limitedis provided to you for information purposes only.GROCAPITAL AND AFGRI hereby certify that the views expressed in this report were obtained from sources which GROCAPITAL AND AFGRI consider to be reliable.GROCAPITAL AND AFGRI do not make any representations or give any guarantees or warranties, expressed or implied, as to the correctness, accuracy or completeness of the report.Neither GROCAPITAL AND AFGRI, nor any affiliate, nor any of their respective officers, directors, partners or employees, as any lability for any losses arising from errors or omissions in the opinions, forecasts or information, irrespective of whether there has been any negligence by GroCapital and AFGRI, their affiliate, or their respective officers, directors, partners or employees, regardless of whether such damages were foreseen or unforeseen. The information contained in this report is confidential and may be subject to legal privilege. This report is not intended to not should it be taken to create any legal relations or contractual relations.