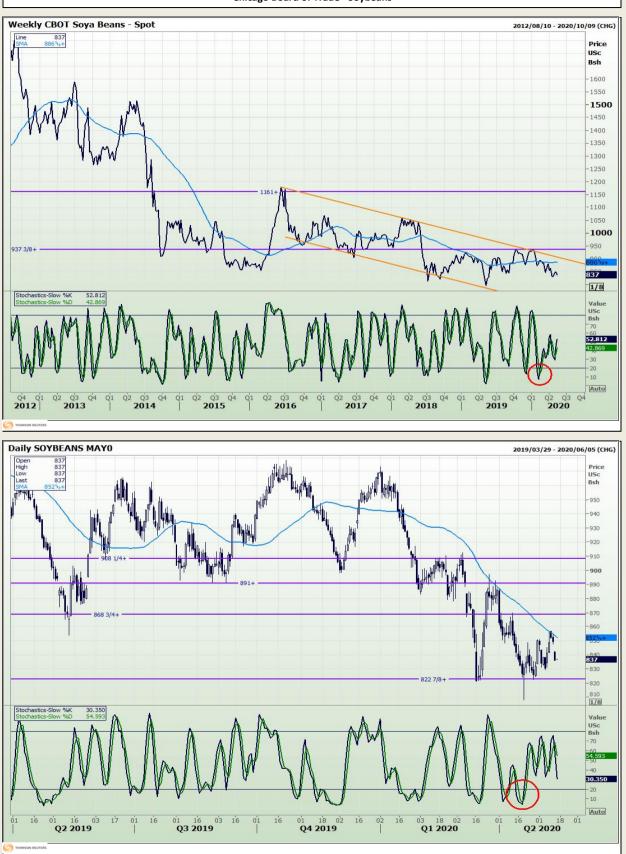

# **Technical Analysis**

Chicago Board of Trade - Soybeans

DISCLAIMER: This report has been prepared by GroCapital Financial Services Pty Ltd, a wholly owned subsidiary of AFGRI Operations Limitedis provided to you for information purposes only.GROCAPITAL AND AFGRI hereby certify that the views expressed in this report were obtained from sources which GROCAPITAL AND AFGRI consider to be reliable.GROCAPITAL AND AFGRI do not make any representations or give any guarantees or warranties, expressed or implied, as to the correctness, accuracy or completeness of the report.Neither GROCAPITAL AND AFGRI, nor any affiliate, nor any of their respective officers, directors, partners or employees, respirations in the opinions, forecasts or information, irrespective of whether there has been any negligence by GroCapital and AFGRI, their affiliate, or their respective officers, directors, partners or employees, regardless of whether such damages were foreseen or unforeseen. The information contained in this report is confidential and may be subject to legal privilege. This report is not intended to not should it be taken to create any legal relations or contractual relations.