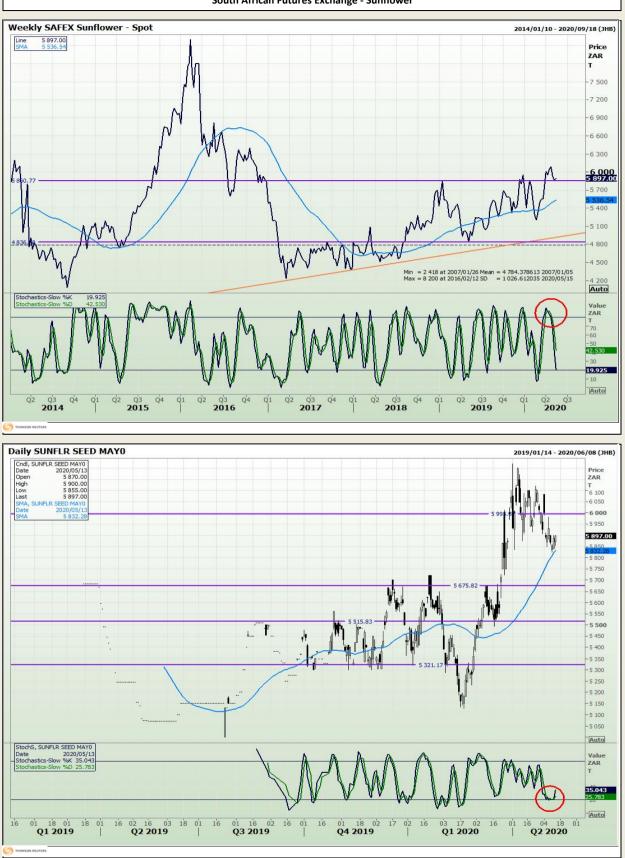

# **Technical Analysis**

South African Futures Exchange - Sunflower

DISCLAIMER: This report has been prepared by GroCapital Financial Services Pty Ltd, a wholly owned subsidiary of AFGRI Operations Limitedis provided to you for information purposes only.GROCAPITAL AND AFGRI hereby certify that the views expressed in this report were obtained from sources which GROCAPITAL AND AFGRI consider to be reliable.GROCAPITAL AND AFGRI do not make any representations or give any guarantees or warranties, expressed or implied, as to the correctness, accuracy or completeness of the report.Neither GROCAPITAL AND AFGRI, nor any affiliate, nor any of their respective officers, directors, partners or employees, as any lability for any losses arising from errors or omissions in the opinions, forecasts or information, irrespective of whether there has been any negligence by GroCapital and AFGRI, their affiliate, or their respective officers, directors, partners or employees, regardless of whether such damages were foreseen or unforeseen. The information contained in this report is confidential and may be subject to legal privilege. This report is not intended to not should it be taken to create any legal relations or contractual relations.