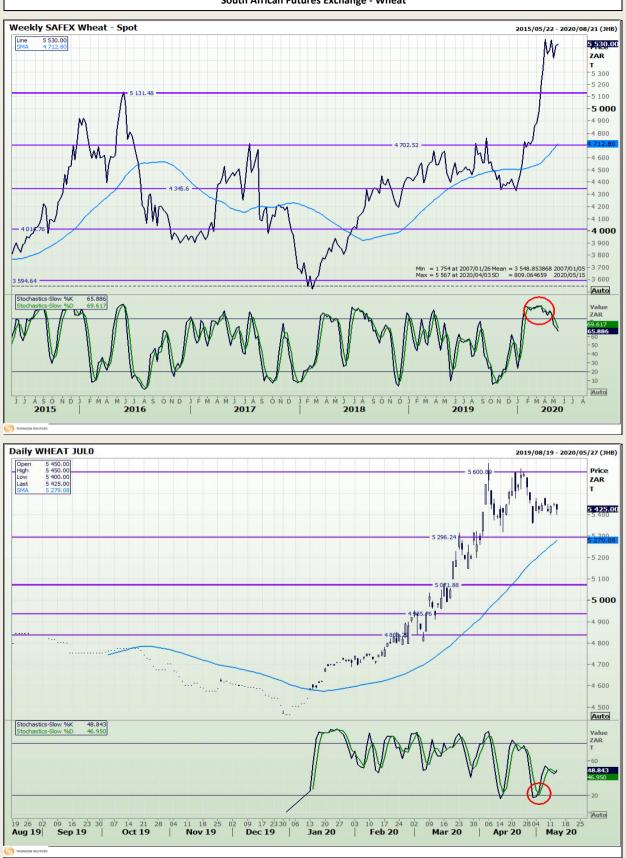

## **Technical Analysis**

South African Futures Exchange - Wheat

DISCLAIMER: This report has been prepared by GroCapital Financial Services Pty Ltd, a wholly owned subsidiary of AFGRI Operations Limitedis provided to you for information purposes only.GROCAPITAL AND AFGRI hereby certify that the views expressed in this report were obtained from sources which GROCAPITAL AND AFGRI consider to be reliable.GROCAPITAL AND AFGRI do not make any representations or give any guarantees or warranties, expressed or implied, as to the correctness, accuracy or completeness of the report.Neither GROCAPITAL AND AFGRI, nor any affiliate, nor any of their respective officers, directors, partners or employees, as any lability for any losses arising from errors or omissions in the opinions, forecasts or information, irrespective of whether there has been any negligence by GroCapital and AFGRI, their affiliate, or their respective officers, directors, partners or employees, regardless of whether such damages were foreseen or unforeseen. The information contained in this report is confidential and may be subject to legal privilege. This report is not intended to not should it be taken to create any legal relations or contractual relations.