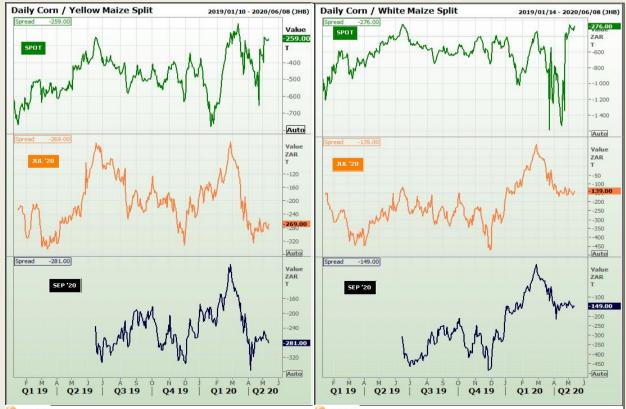

# **Technical Analysis**

South African Futures Exchange - Maize

DISCLAIMER: This report has been prepared by GroCapital Financial Services Pty Ltd, a wholly owned subsidiary of AFGRI Operations Limitedis provided to you for information purposes only.GROCAPITAL AND AFGRI hereby certify that the views expressed in this report were obtained from sources which GROCAPITAL AND AFGRI consider to be reliable.GROCAPITAL AND AFGRI do not make any representations or give any guarantees or warranties, expressed or implied, as to the correctness, accuracy or completeness of the report.Neither GROCAPITAL AND AFGRI, nor any affiliate, nor any of their respective officers, directors, partners or employees, respirations in the opinions, forecasts or information, irrespective of whether there has been any negligence by GroCapital and AFGRI, their affiliate, or their respective officers, directors, partners or employees, regardless of whether such damages were foreseen or unforeseen. The information contained in this report is confidential and may be subject to legal privilege. This report is not intended to not should it be taken to create any legal relations or contractual relations.

Market Report : 14 May 2020

- 70 **50.071 49.765** - 40 - 30 - 20 - 10 - **[Auto]** 

May 20

03 10 17 24 02 09 16 23 30 06 14 20 20 Feb 20 | Mar 20 | Apr 20