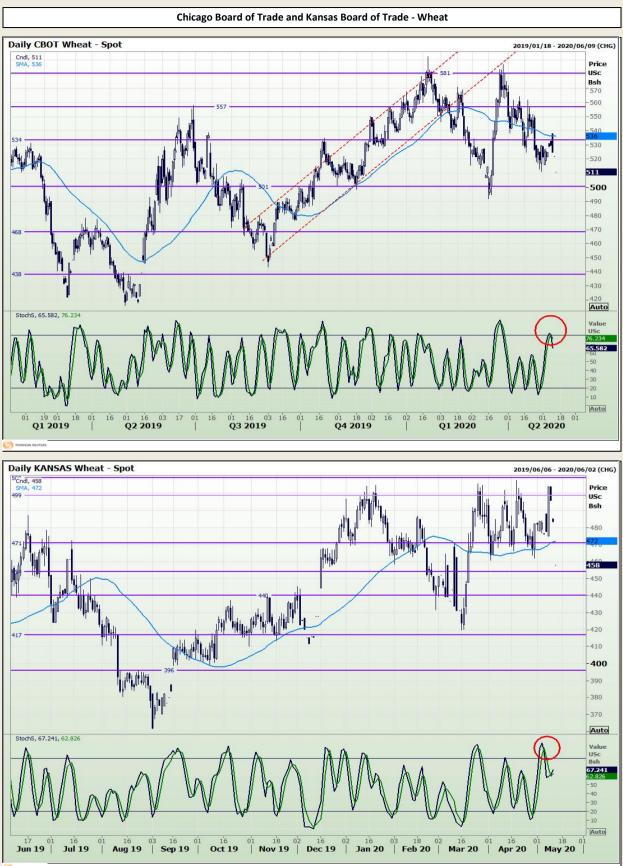

## **Technical Analysis**

South African Futures Exchange - Wheat

DISCLAIMER: This report has been prepared by GroCapital Financial Services Pty Ltd, a wholly owned subsidiary of AFGRI Operations Limitedis provided to you for information purposes only.GROCAPITAL AND AFGRI hereby certify that the views expressed in this report were obtained from sources which GROCAPITAL AND AFGRI consider to be reliable.GROCAPITAL AND AFGRI do not make any representations or give any guarantees or warranties, expressed or implied, as to the correctness, accuracy or completeness of the report.Neither GROCAPITAL AND AFGRI, nor any affiliate, nor any of their respective officers, directors, partners or employees, as any lability for any losses arising from errors or omissions in the opinions, forecasts or information, irrespective of whether there has been any negligence by GroCapital and AFGRI, their affiliate, or their respective officers, directors, partners or employees, regardless of whether such damages were foreseen or unforeseen. The information contained in this report is confidential and may be subject to legal privilege. This report is not intended to not should it be taken to create any legal relations or contractual relations.