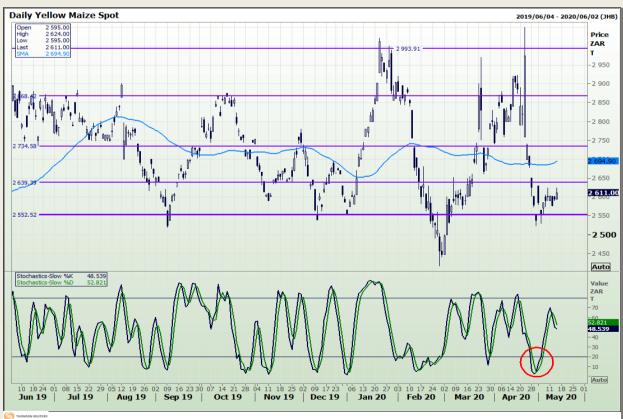

# **Technical Analysis**

South African Futures Exchange - Maize

DISCLAIMER: This report has been prepared by GroCapital Financial Services Pty Ltd, a wholly owned subsidiary of AFGRI Operations Limitedis provided to you for information purposes only.GROCAPITAL AND AFGRI hereby certify that the views expressed in this report were obtained from sources which GROCAPITAL AND AFGRI consider to be reliable.GROCAPITAL AND AFGRI do not make any representations or give any guarantees or warranties, expressed or implied, as to the correctness, accuracy or completeness of the report.Net Horn GROCAPITAL AND AFGRI, nor any of their respective forces, directors, partners or employees, shall assume any liability for any losses arising from errors or omissions in the opinions, forecasts or information, irrespective of whether there has been any negligence by GroCapital and AFGRI, their affiliate, or their respective officers, directors, partners or employees, regardless of whether such damages were foreseen or unforeseen. The information contained in this report is confidential and may be subject to legal privilege. This

Market Report : 15 May 2020

3rd Floor, AFGRI Building 12 Byls Bridge Boulevard Highveld Extension 73