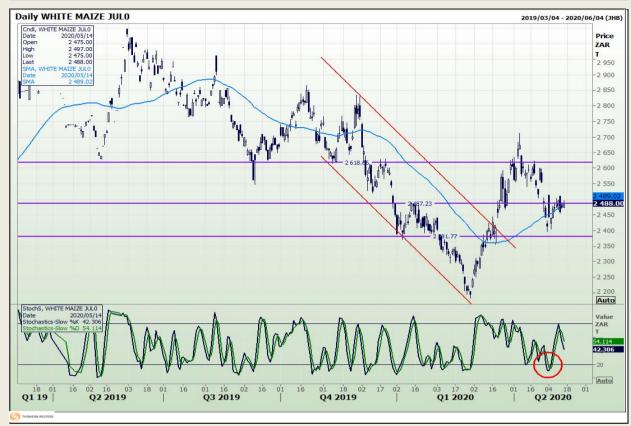

# **Technical Analysis**

South African Futures Exchange - Maize

DISCLAIMER: This report has been prepared by GroCapital Financial Services Pty Ltd, a wholly owned subsidiary of AFGRI Operations Limitedis provided to you for information purposes only.GROCAPITAL AND AFGRI hereby certify that the views expressed in this report were obtained from sources which GROCAPITAL AND AFGRI consider to be reliable.GROCAPITAL AND AFGRI do not make any representations or give any guarantees or warranties, expressed or implied, as to the correctness, accuracy or completeness of the report.Net here GROCAPITAL AND AFGRI, nor any of their respective officers, directors, partners or employees shall assume any liability for any losses arising from errors or omissions in the opinions, forecasts or information, irrespective of whether there has been any negligence by GroCapital and AFGRI, their affiliate, or their respective officers, directors, partners or employees, regardless of whether such damages were foreseen or unforeseen or the information contained in this report is confidential and may be subject to legal privilege. This

Market Report : 15 May 2020

3rd Floor, AFGRI Building 12 Byls Bridge Boulevard Highveld Extension 73