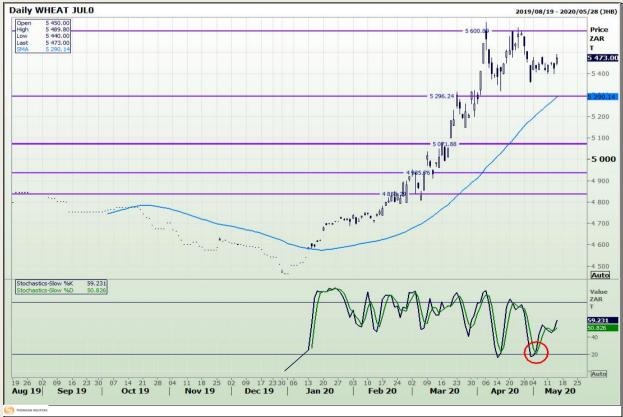

Market Report : 15 May 2020

3rd Floor, AFGRI Building 12 Byls Bridge Boulevard Highveld Extension 73

### **Technical Analysis**

South African Futures Exchange - Wheat

DISCLAIMER: This report has been prepared by GroCapital Financial Services Pty Ltd, a wholly owned subsidiary of AFGRI Operations Limitedis provided to you for information purposes only.GROCAPITAL AND AFGRI hereby certify that the views expressed in this report were obtained from sources which GROCAPITAL AND AFGRI consider to be reliable.GROCAPITAL AND AFGRI do not make any representations or give any guarantees or warranties, expressed or implied, as to the correctness, accuracy or completeness of the report.Net Horn GROCAPITAL AND AFGRI, nor any of their respective forces, directors, partners or employees, shall assume any liability for any losses arising from errors or omissions in the opinions, forecasts or information, irrespective of whether there has been any negligence by GroCapital and AFGRI, their affiliate, or their respective officers, directors, partners or employees, regardless of whether such damages were foreseen or unforeseen. The information contained in this report is confidential and may be subject to legal privilege. This