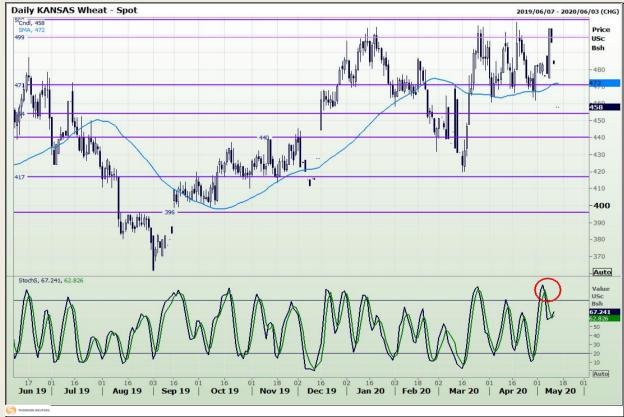

Market Report : 15 May 2020

3rd Floor, AFGRI Building 12 Byls Bridge Boulevard Highveld Extension 73

# **Technical Analysis**

Chicago Board of Trade and Kansas Board of Trade - Wheat

DISCLAIMER: This report has been prepared by GroCapital Financial Services Pty Ltd, a wholly owned subsidiary of AFGRI Operations Limitedis provided to you for information purposes only.GROCAPITAL AND AFGRI hereby certify that the views expressed in this report were obtained from sources which GROCAPITAL AND AFGRI consider to be reliable.GROCAPITAL AND AFGRI do not make any representations or give any guarantees or warranties, expressed or implied, as to the correctness, accuracy or completeness of the report.Neither GROCAPITAL AND AFGRI, nor any offiliate, nor any of their respective officers, directors, partners or employees, shall assume any liability for any losses arising from errors or omissions in the opinions, forecasts or information, irrespective of whether there has been any negligence by GroCapital and AFGRI, their affiliate, or their respective officers, directors, partners or employees, regardless of whether such damages were foreseen or unforeseen. The information contained in this report is confidential and may be subject to legal privilege. This