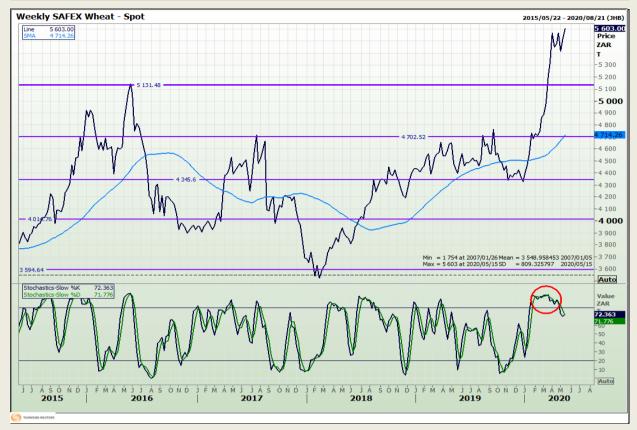

### **Technical Analysis**

South African Futures Exchange - Wheat

DISCLAIMER: This report has been prepared by GroCapital Financial Services Pty Ltd, a wholly owned subsidiary of AFGRI Operations Limitedis provided to you for information purposes only.GROCAPITAL AND AFGRI hereby certify that the views expressed in this report were obtained from sources which GROCAPITAL AND AFGRI consider to be reliable.GROCAPITAL AND AFGRI do not make any representations or give any guarantees or warranties, expressed or implied, as to the correctness, accuracy or completeness of the report.Net Horn GROCAPITAL AND AFGRI, nor any of their respective forces, directors, partners or employees, shall assume any liability for any losses arising from errors or omissions in the opinions, forecasts or information, irrespective of whether there has been any negligence by GroCapital and AFGRI, their affiliate, or their respective officers, directors, partners or employees, regardless of whether such damages were foreseen or unforeseen. The information contained in this report is confidential and may be subject to legal privilege. This

Market Report : 15 May 2020

3rd Floor, AFGRI Building 12 Byls Bridge Boulevard Highveld Extension 73