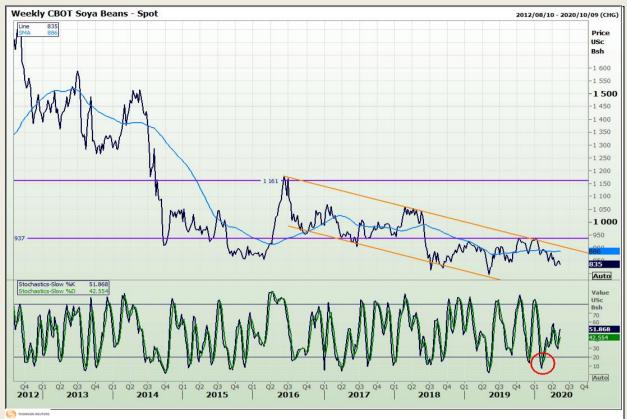

Market Report : 15 May 2020

3rd Floor, AFGRI Building 12 Byls Bridge Boulevard Highveld Extension 73

# **Technical Analysis**

Chicago Board of Trade - Soybeans

DISCLAIMER: This report has been prepared by GroCapital Financial Services Pty Ltd, a wholly owned subsidiary of AFGRI Operations Limitedis provided to you for information purposes only.GROCAPITAL AND AFGRI hereby certify that the views expressed in this report were obtained from sources which GROCAPITAL AND AFGRI consider to be reliable.GROCAPITAL AND AFGRI do not make any representations or give any guarantees or warranties, expressed or implied, as to the correctness, accuracy or completeness of the report.Neither GROCAPITAL AND AFGRI, nor any of their respective officers, directors, partners or employees, shall assume any liability for any losses arising from errors or omissions in the opinions, forecasts or information, irrespective of whether there has been any negligence by GroCapital and AFGRI, their affiliate, or their respective officers, directors, partners or employees, regardless of whether such damages were foreseen or unforeseen. The information contained in this report is confidential and may be subject to legal privilege. This