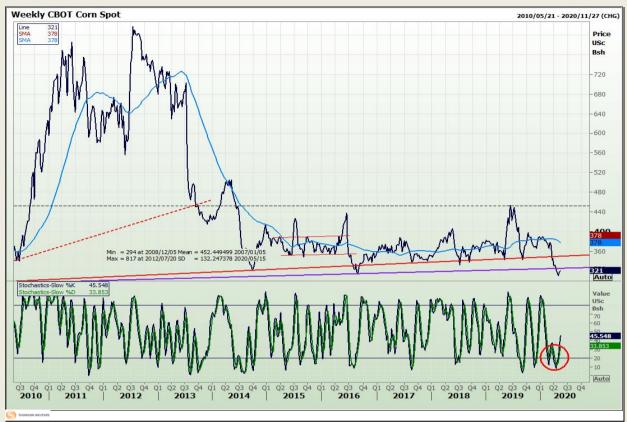

# **Technical Analysis**

Chicago Board of Trade - Corn

DISCLAIMER: This report has been prepared by GroCapital Financial Services Pty Ltd, a wholly owned subsidiary of AFGRI Operations Limitedis provided to you for information purposes only.GROCAPITAL AND AFGRI hereby certify that the views expressed in this report were obtained from sources which GROCAPITAL AND AFGRI consider to be reliable.GROCAPITAL AND AFGRI do not make any representations or give any guarantees or warranties, expressed or implied, as to the correctness, accuracy or completeness of the report.Net here GROCAPITAL AND AFGRI, nor any of their respective officers, directors, partners or employees shall assume any liability for any losses arising from errors or omissions in the opinions, forecasts or information, irrespective of whether there has been any negligence by GroCapital and AFGRI, their affiliate, or their respective officers, directors, partners or employees, regardless of whether such damages were foreseen or unforeseen or the information contained in this report is confidential and may be subject to legal privilege. This

Market Report : 15 May 2020

3rd Floor, AFGRI Building 12 Byls Bridge Boulevard Highveld Extension 73