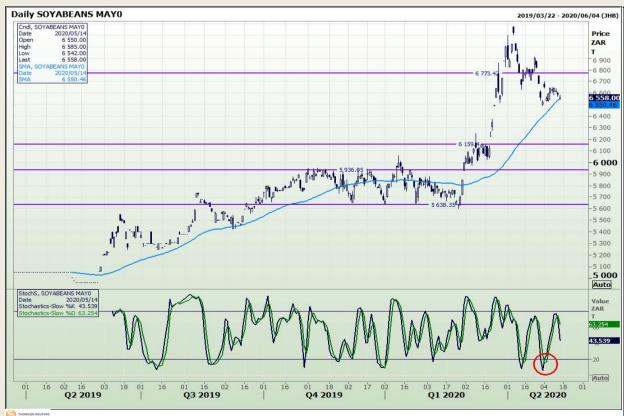

# **Technical Analysis**

**South African Futures Exchange - Soybeans** 

DISCLAIMER: This report has been prepared by GroCapital Financial Services Pty Ltd, a wholly owned subsidiary of AFGRI Operations Limitedis provided to you for information purposes only.GROCAPITAL AND AFGRI hereby certify that the views expressed in this report were obtained from sources which GROCAPITAL AND AFGRI consider to be reliable.GROCAPITAL AND AFGRI do not make any representations or give any guarantees or warranties, expressed or implied, as to the correctness, accuracy or completeness of the report.Net Hort GROCAPITAL AND AFGRI, nor any of their respective officers, directors, partners or employees, shall assume any liability for any losses arising from errors or omissions in the opinions, forecasts or information, irrespective of whether there has been any negligence by GroCapital and AFGRI, their affiliate, or their respective officers, directors, partners or employees, regardless of whether such damages were foreseen or unforeseen. The information contained in this report is confidential and may be subject to legal privilege. This

Market Report : 15 May 2020

3rd Floor, AFGRI Building 12 Byls Bridge Boulevard Highveld Extension 73