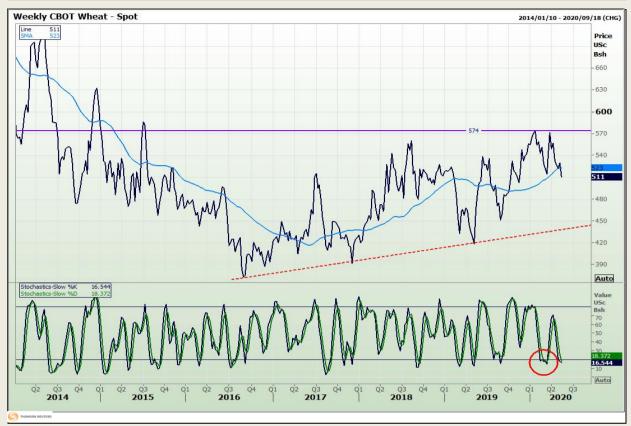

# **Technical Analysis**

Chicago Board of Trade and Kansas Board of Trade - Wheat

DISCLAIMER: This report has been prepared by GroCapital Financial Services Pty Ltd, a wholly owned subsidiary of AFGRI Operations Limitedis provided to you for information purposes only.GROCAPITAL AND AFGRI hereby certify that the views expressed in this report were obtained from sources which GROCAPITAL AND AFGRI consider to be reliable.GROCAPITAL AND AFGRI do not make any representations or give any guarantees or warranties, expressed or implied, as to the correctness, accuracy or completeness of the report.Neither GROCAPITAL AND AFGRI, nor any offiliate, nor any of their respective officers, directors, partners or employees, shall assume any liability for any losses arising from errors or omissions in the opinions, forecasts or information, irrespective of whether there has been any negligence by GroCapital and AFGRI, their affiliate, or their respective officers, directors, partners or employees, regardless of whether such damages were foreseen or unforeseen. The information contained in this report is confidential and may be subject to legal privilege. This

Market Report : 15 May 2020

3rd Floor, AFGRI Building 12 Byls Bridge Boulevard Highveld Extension 73