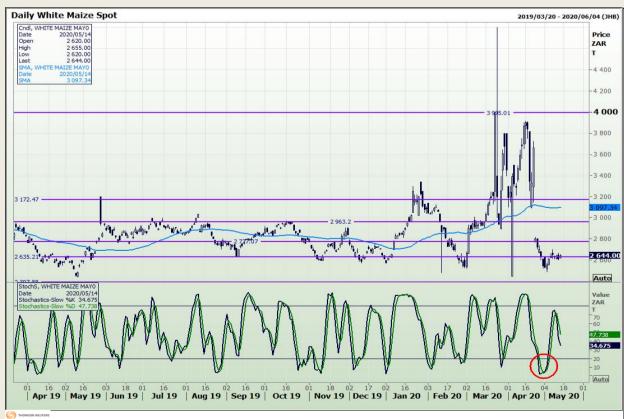

# **Technical Analysis**

South African Futures Exchange - Maize

DISCLAIMER: This report has been prepared by GroCapital Financial Services Pty Ltd, a wholly owned subsidiary of AFGRI Operations Limitedis provided to you for information purposes only.GROCAPITAL AND AFGRI hereby certify that the views expressed in this report were obtained from sources which GROCAPITAL AND AFGRI consider to be reliable.GROCAPITAL AND AFGRI do not make any representations or give any guarantees or warranties, expressed or implied, as to the correctness, accuracy or completeness of the report.Net Horn GROCAPITAL AND AFGRI, nor any of their respective forces, directors, partners or employees, shall assume any liability for any losses arising from errors or omissions in the opinions, forecasts or information, irrespective of whether there has been any negligence by GroCapital and AFGRI, their affiliate, or their respective officers, directors, partners or employees, regardless of whether such damages were foreseen or unforeseen. The information contained in this report is confidential and may be subject to legal privilege. This

Market Report : 15 May 2020

3rd Floor, AFGRI Building 12 Byls Bridge Boulevard Highveld Extension 73