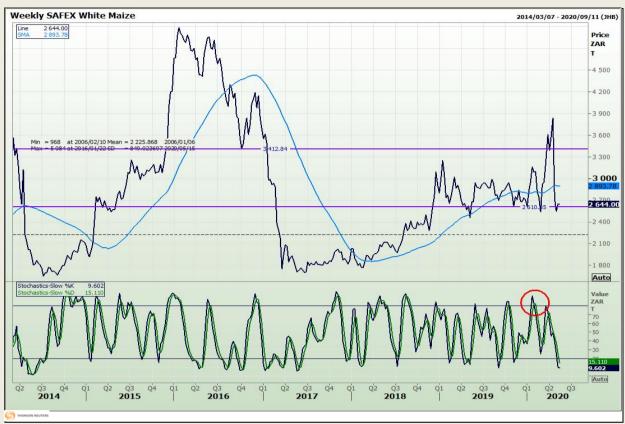

# **Technical Analysis**

South African Futures Exchange - Maize

DISCLAIMER: This report has been prepared by GroCapital Financial Services Pty Ltd, a wholly owned subsidiary of AFGRI Operations Limitedis provided to you for information purposes only.GROCAPITAL AND AFGRI hereby certify that the views expressed in this report were obtained from sources which GROCAPITAL AND AFGRI consider to be reliable.GROCAPITAL AND AFGRI do not make any representations or give any guarantees or warranties, expressed or implied, as to the correctness, accuracy or completeness of the report.Net Horn GROCAPITAL AND AFGRI, nor any of their respective forces, directors, partners or employees, shall assume any liability for any losses arising from errors or omissions in the opinions, forecasts or information, irrespective of whether there has been any negligence by GroCapital and AFGRI, their affiliate, or their respective officers, directors, partners or employees, regardless of whether such damages were foreseen or unforeseen. The information contained in this report is confidential and may be subject to legal privilege. This

Market Report : 15 May 2020

3rd Floor, AFGRI Building 12 Byls Bridge Boulevard Highveld Extension 73