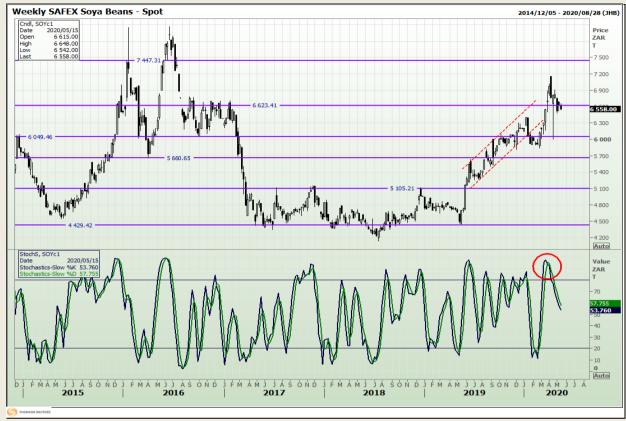

# **Technical Analysis**

**South African Futures Exchange - Soybeans** 

DISCLAIMER: This report has been prepared by GroCapital Financial Services Pty Ltd, a wholly owned subsidiary of AFGRI Operations Limitedis provided to you for information purposes only.GROCAPITAL AND AFGRI hereby certify that the views expressed in this report were obtained from sources which GROCAPITAL AND AFGRI consider to be reliable.GROCAPITAL AND AFGRI do not make any representations or give any guarantees or warranties, expressed or implied, as to the correctness, accuracy or completeness of the report.Net Hort GROCAPITAL AND AFGRI, nor any of their respective officers, directors, partners or employees, shall assume any liability for any losses arising from errors or omissions in the opinions, forecasts or information, irrespective of whether there has been any negligence by GroCapital and AFGRI, their affiliate, or their respective officers, directors, partners or employees, regardless of whether such damages were foreseen or unforeseen. The information contained in this report is confidential and may be subject to legal privilege. This

Market Report : 15 May 2020

3rd Floor, AFGRI Building 12 Byls Bridge Boulevard Highveld Extension 73