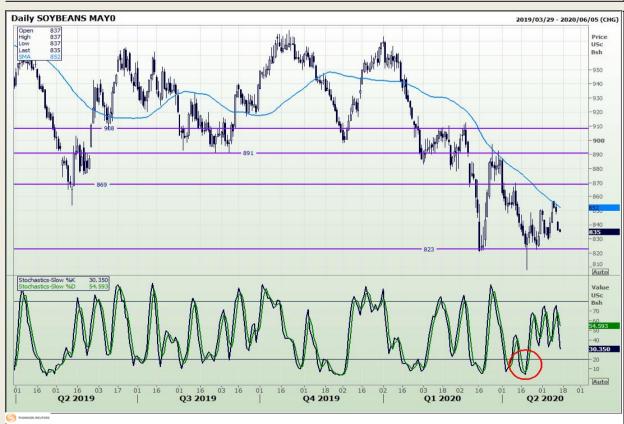

# **Technical Analysis**

Chicago Board of Trade - Soybeans

DISCLAIMER: This report has been prepared by GroCapital Financial Services Pty Ltd, a wholly owned subsidiary of AFGRI Operations Limitedis provided to you for information purposes only.GROCAPITAL AND AFGRI hereby certify that the views expressed in this report were obtained from sources which GROCAPITAL AND AFGRI consider to be reliable.GROCAPITAL AND AFGRI do not make any representations or give any guarantees or warranties, expressed or implied, as to the correctness, accuracy or completeness of the report.Neither GROCAPITAL AND AFGRI, nor any of their respective officers, directors, partners or employees, shall assume any liability for any losses arising from errors or omissions in the opinions, forecasts or information, irrespective of whether there has been any negligence by GroCapital and AFGRI, their affiliate, or their respective officers, directors, partners or employees, regardless of whether such damages were foreseen or unforeseen. The information contained in this report is confidential and may be subject to legal privilege. This

Market Report : 15 May 2020

3rd Floor, AFGRI Building 12 Byls Bridge Boulevard Highveld Extension 73