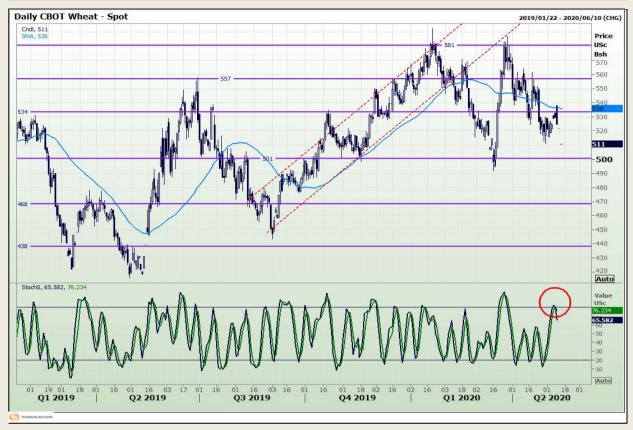

Market Report : 15 May 2020

3rd Floor, AFGRI Building 12 Byls Bridge Boulevard Highveld Extension 73

# **Technical Analysis**

Chicago Board of Trade and Kansas Board of Trade - Wheat

DISCLAIMER: This report has been prepared by GroCapital Financial Services Pty Ltd, a wholly owned subsidiary of AFGRI Operations Limitedis provided to you for information purposes only.GROCAPITAL AND AFGRI hereby certify that the views expressed in this report were obtained from sources which GROCAPITAL AND AFGRI consider to be reliable.GROCAPITAL AND AFGRI do not make any representations or give any guarantees or warranties, expressed or implied, as to the correctness, accuracy or completeness of the report.Neither GROCAPITAL AND AFGRI, nor any offiliate, nor any of their respective officers, directors, partners or employees, shall assume any liability for any losses arising from errors or omissions in the opinions, forecasts or information, irrespective of whether there has been any negligence by GroCapital and AFGRI, their affiliate, or their respective officers, directors, partners or employees, regardless of whether such damages were foreseen or unforeseen. The information contained in this report is confidential and may be subject to legal privilege. This