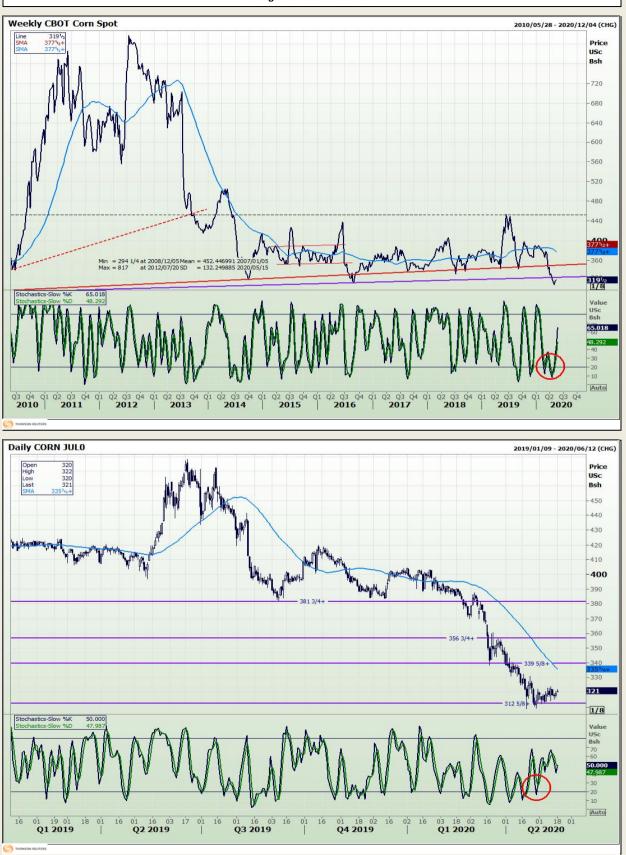

# **Technical Analysis**

Chicago Board of Trade - Corn

DISCLAIMER: This report has been prepared by GroCapital Financial Services Pty Ltd , a wholly owned subsidiary of AFGRI Operations Limitedis provided to you for information purposes only.GROCAPITAL AND AFGRI hereby certify that the views expressed in this report were obtained from sources which GROCAPITAL AND AFGRI consider to be reliable.GROCAPITAL AND AFGRI do not make any representations or give any guarantees or warranties, expressed or implied, as to the correctness, accuracy or completeness of the report.Velther GROCAPITAL AND AFGRI, nor any affiliate, nor any of their respective officers, directors, partners or omissions in the opinions, forecasts or information, irrespective of whether there has been any negligence by GroCapital and AFGRI, their affiliate, or their respective officers, directors, partners or employees, regardless of whether such damages were foreseen or unforeseen. The information contained in this report is confidential and may be subject to legal privilege. This report is not intended to not should it be taken to create any legal relations or contractual relations.

Market Report : 18 May 2020