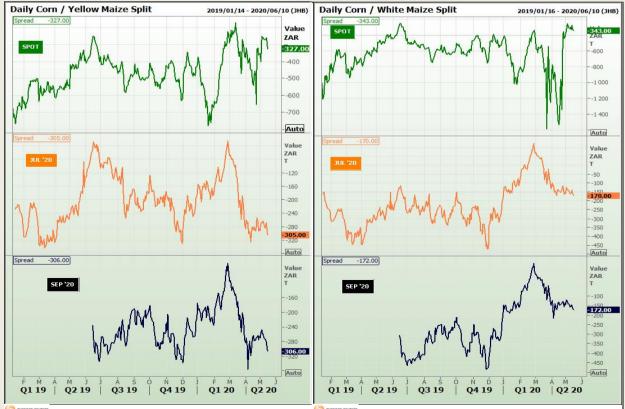

Market Report : 18 May 2020

# **Technical Analysis**

Chicago Board of Trade - Corn

DISCLAIMER: This report has been prepared by GroCapital Financial Services Pty Ltd , a wholly owned subsidiary of AFGRI Operations Limitedis provided to you for information purposes only.GROCAPITAL AND AFGRI hereby certify that the views expressed in this report were obtained from sources which GROCAPITAL AND AFGRI consider to be reliable.GROCAPITAL AND AFGRI do not make any representations or give any guarantees or warranties, expressed or implied, as to the correctness, accuracy or completeness of the report.Velther GROCAPITAL AND AFGRI, nor any affiliate, nor any of their respective officers, directors, partners or omissions in the opinions, forecasts or information, irrespective of whether there has been any negligence by GroCapital and AFGRI, their affiliate, or their respective officers, directors, partners or employees, regardless of whether such damages were foreseen or unforeseen. The information contained in this report is confidential and may be subject to legal privilege. This report is not intended to not should it be taken to create any legal relations or contractual relations.