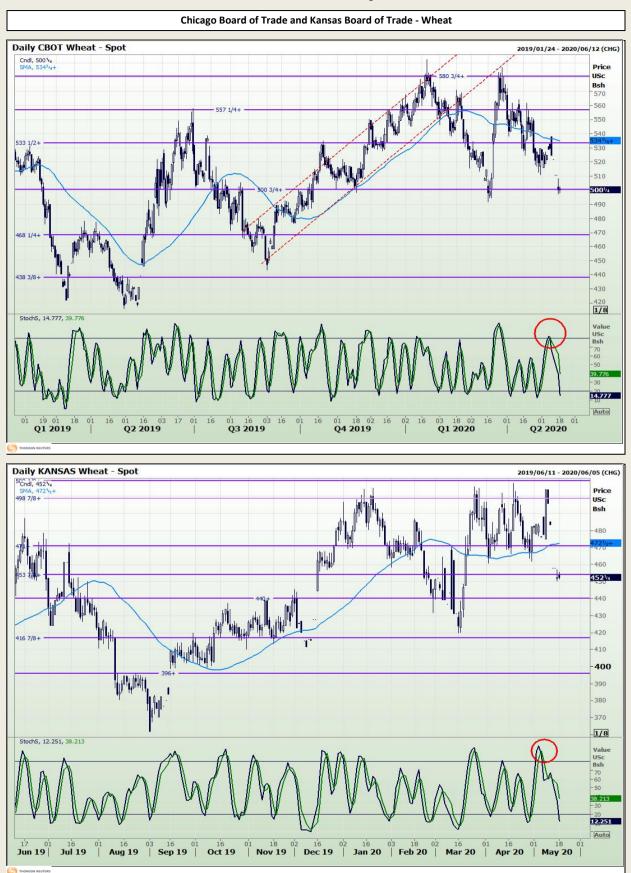

## **Technical Analysis**

South African Futures Exchange - Wheat

DISCLAIMER: This report has been prepared by GroCapital Financial Services Pty Ltd, a wholly owned subsidiary of AFGRI Operations Limitedis provided to you for information purposes only.GROCAPITAL AND AFGRI hereby certify that the views expressed in this report were obtained from sources which GROCAPITAL AND AFGRI consider to be reliable.GROCAPITAL AND AFGRI do not make any representations or give any guarantees or warranties, expressed or implied, as to the correctness, accuracy or completeness of the report.Neither GROCAPITAL AND AFGRI, nor any affiliate, nor any of their respective officers, directors, partners or employees, as any lability for any losses arising from errors or omissions in the opinions, forecasts or information, irrespective of whether there has been any negligence by GroCapital and AFGRI, their affiliate, or their respective officers, directors, partners or employees, regardless of whether such damages were foreseen or unforeseen. The information contained in this report is confidential and may be subject to legal privilege. This report is not intended to not should it be taken to create any legal relations or contractual relations.