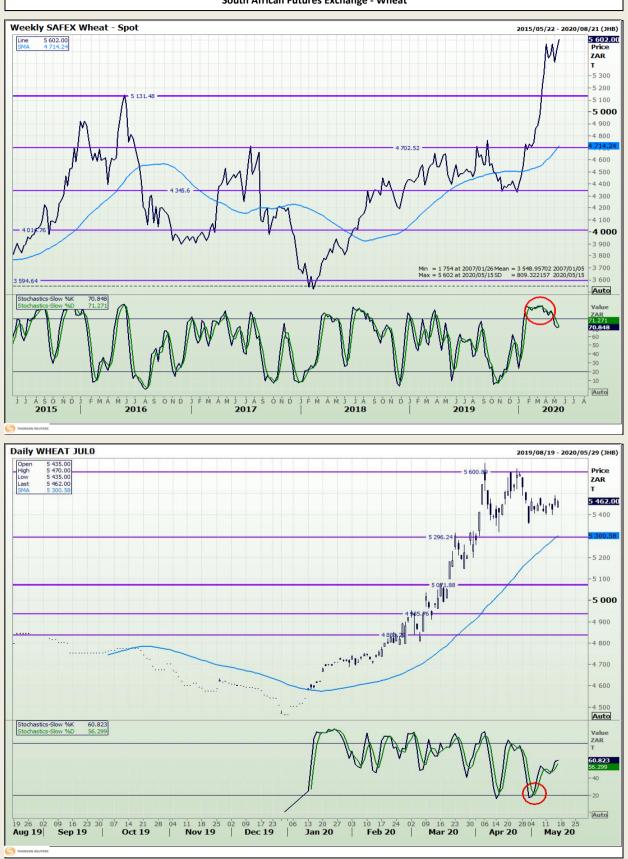

## **Technical Analysis**

South African Futures Exchange - Wheat

DISCLAIMER: This report has been prepared by GroCapital Financial Services Pty Ltd, a wholly owned subsidiary of AFGRI Operations Limitedis provided to you for information purposes only.GROCAPITAL AND AFGRI hereby certify that the views expressed in this report were obtained from sources which GROCAPITAL AND AFGRI consider to be reliable.GROCAPITAL AND AFGRI do not make any representations or give any guarantees or warranties, expressed or implied, as to the correctness, accuracy or completeness of the report.Neither GROCAPITAL AND AFGRI, nor any affiliate, nor any of their respective officers, directors, partners or employees, as any lability for any losses arising from errors or omissions in the opinions, forecasts or information, irrespective of whether there has been any negligence by GroCapital and AFGRI, their affiliate, or their respective officers, directors, partners or employees, regardless of whether such damages were foreseen or unforeseen. The information contained in this report is confidential and may be subject to legal privilege. This report is not intended to not should it be taken to create any legal relations or contractual relations.

Market Report : 18 May 2020