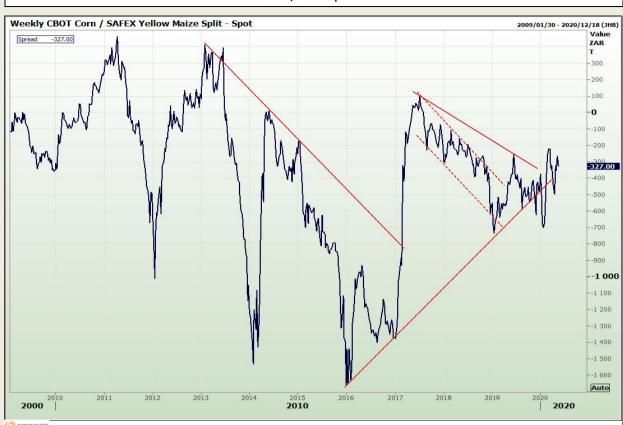

Market Report : 18 May 2020

# **Technical Analysis**

Chicago Board of Trade - Corn

DISCLAIMER: This report has been prepared by GroCapital Financial Services Pty Ltd , a wholly owned subsidiary of AFGRI Operations Limitedis provided to you for information purposes only.GROCAPITAL AND AFGRI hereby certify that the views expressed in this report were obtained from sources which GROCAPITAL AND AFGRI consider to be reliable.GROCAPITAL AND AFGRI do not make any representations or give any guarantees or warranties, expressed or implied, as to the correctness, accuracy or completeness of the report.Velther GROCAPITAL AND AFGRI, nor any affiliate, nor any of their respective officers, directors, partners or omissions in the opinions, forecasts or information, irrespective of whether there has been any negligence by GroCapital and AFGRI, their affiliate, or their respective officers, directors, partners or employees, regardless of whether such damages were foreseen or unforeseen. The information contained in this report is confidential and may be subject to legal privilege. This report is not intended to not should it be taken to create any legal relations or contractual relations.