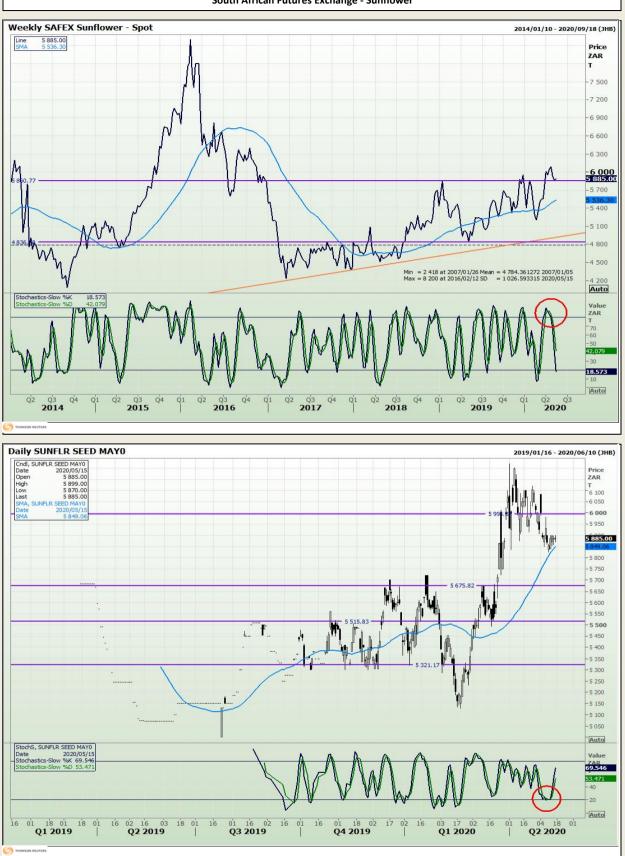

# **Technical Analysis**

South African Futures Exchange - Sunflower

DISCLAIMER: This report has been prepared by GroCapital Financial Services Pty Ltd, a wholly owned subsidiary of AFGRI Operations Limitedis provided to you for information purposes only.GROCAPITAL AND AFGRI hereby certify that the views expressed in this report were obtained from sources which GROCAPITAL AND AFGRI consider to be reliable.GROCAPITAL AND AFGRI do not make any representations or give any guarantees or warranties, expressed or implied, as to the correctness, accuracy or completeness of the report.Neither GROCAPITAL AND AFGRI, nor any affiliate, nor any of their respective officers, directors, partners or employees, as any lability for any losses arising from errors or omissions in the opinions, forecasts or information, irrespective of whether there has been any negligence by GroCapital and AFGRI, their affiliate, or their respective officers, directors, partners or employees, regardless of whether such damages were foreseen or unforeseen. The information contained in this report is confidential and may be subject to legal privilege. This report is not intended to not should it be taken to create any legal relations or contractual relations.