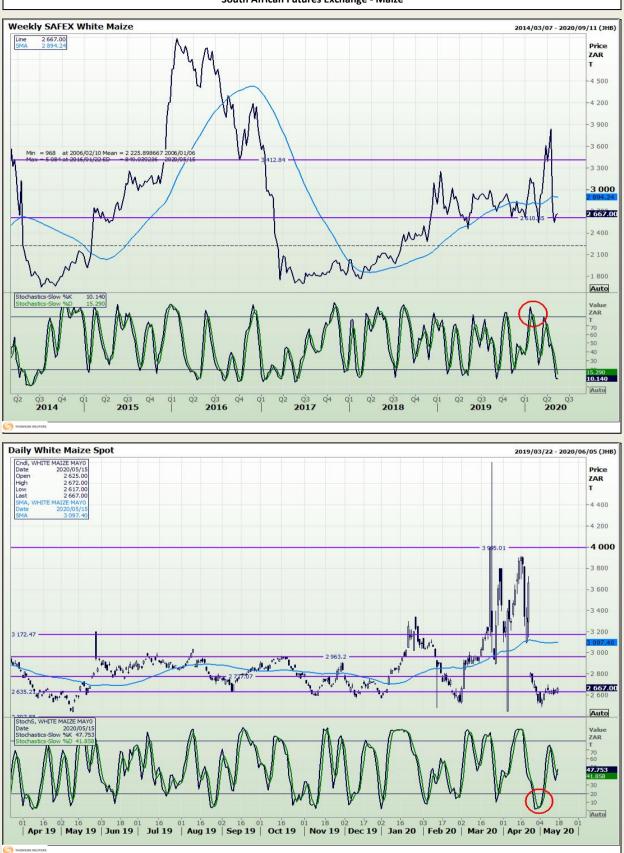

# **Technical Analysis**

South African Futures Exchange - Maize

DISCLAIMER: This report has been prepared by GroCapital Financial Services Pty Ltd, a wholly owned subsidiary of AFGRI Operations Limitedis provided to you for information purposes only.GROCAPITAL AND AFGRI hereby certify that the views expressed in this report were obtained from sources which GROCAPITAL AND AFGRI consider to be reliable.GROCAPITAL AND AFGRI do not make any representations or give any guarantees or warranties, expressed or implied, as to the correctness, accuracy or completeness of the report.Neither GROCAPITAL AND AFGRI, nor any affiliate, nor any of their respective officers, directors, partners or employees, shall assume any liability for any losses arising from errors or omissions in the opnions, forecasts or information, irrespective of whether there has been any negligence by GroCapital and AFGRI, their affiliate, or their respective officers, directors, partners or employees, regardless of whether such damages were foreseen or unforeseen. The information contained in this report is confidential and may be subject to legal privilege. This report is not intended to not should it be taken to create any legal relations or contractual relations.

Market Report : 18 May 2020