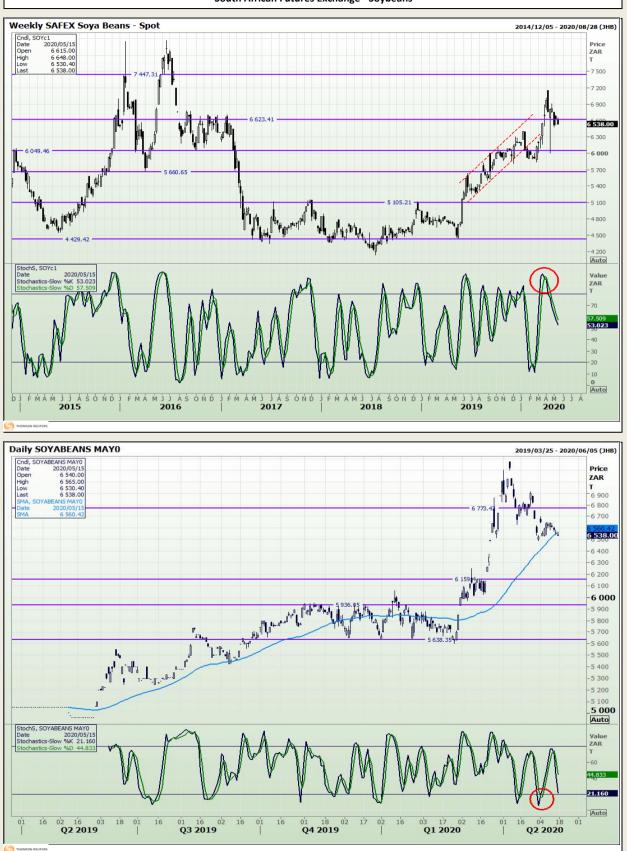

# **Technical Analysis**

South African Futures Exchange - Soybeans

DISCLAIMER: This report has been prepared by GroCapital Financial Services Pty Ltd, a wholly owned subsidiary of AFGRI Operations Limitedis provided to you for information purposes only.GROCAPITAL AND AFGRI hereby certify that the views expressed in this report were obtained from sources which GROCAPITAL AND AFGRI consider to be reliable.GROCAPITAL AND AFGRI do not make any representations or give any guarantees or warranties, expressed or implied, as to the correctness, accuracy or completeness of the report.Neither GROCAPITAL AND AFGRI, nor any affiliate, nor any of their respective officers, directors, partners or employees, shall assume any liability for any losses arising from errors or omissions in the opnions, forecasts or information, irrespective of whether there has been any negligence by GroCapital and AFGRI, their affiliate, or their respective officers, directors, partners or employees, regardless of whether such damages were foreseen or unforeseen. The information contained in this report is confidential and may be subject to legal privilege. This report is not intended to not should it be taken to create any legal relations or contractual relations.