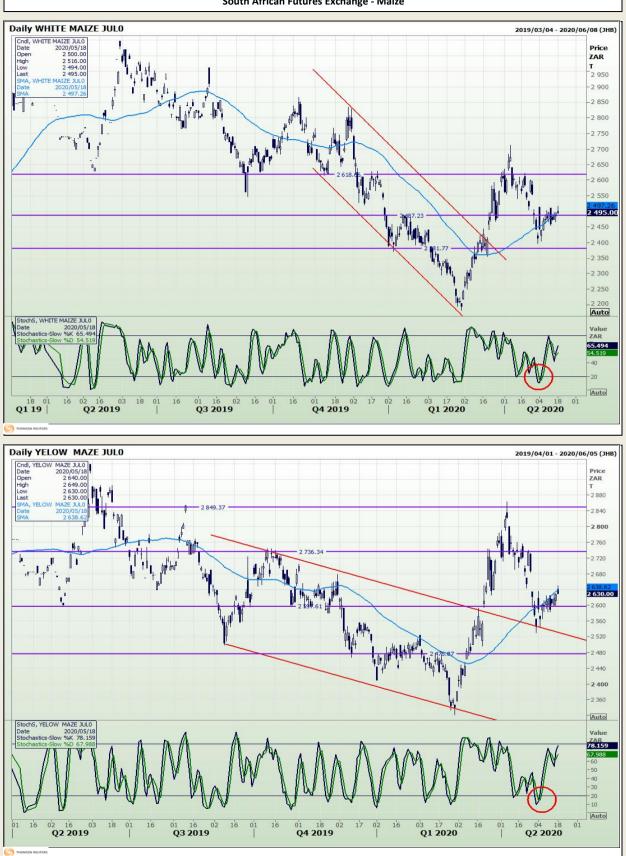

# **Technical Analysis**

South African Futures Exchange - Maize

Market Report : 19 May 2020