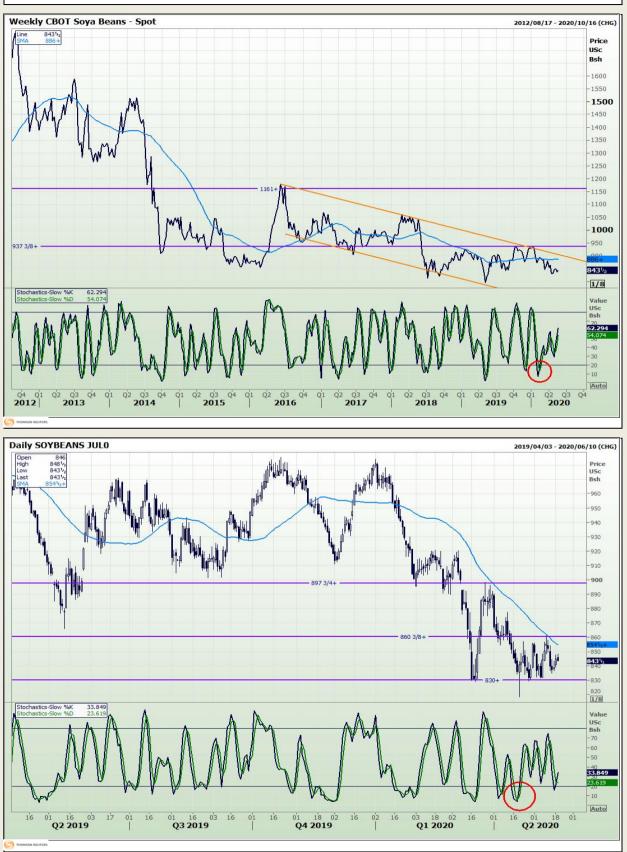

# **Technical Analysis**

Chicago Board of Trade - Soybeans

Market Report : 19 May 2020