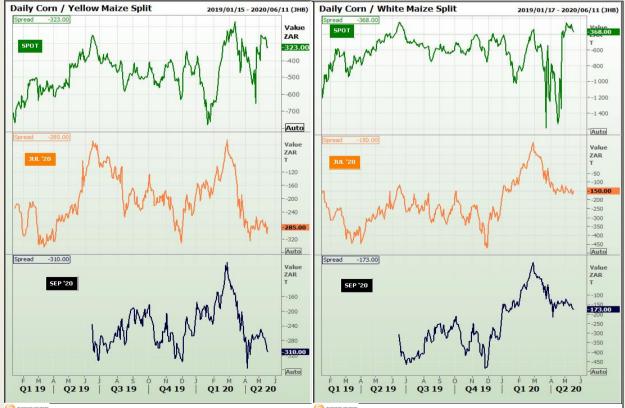

# **Technical Analysis**

South African Futures Exchange - Maize

Market Report : 19 May 2020