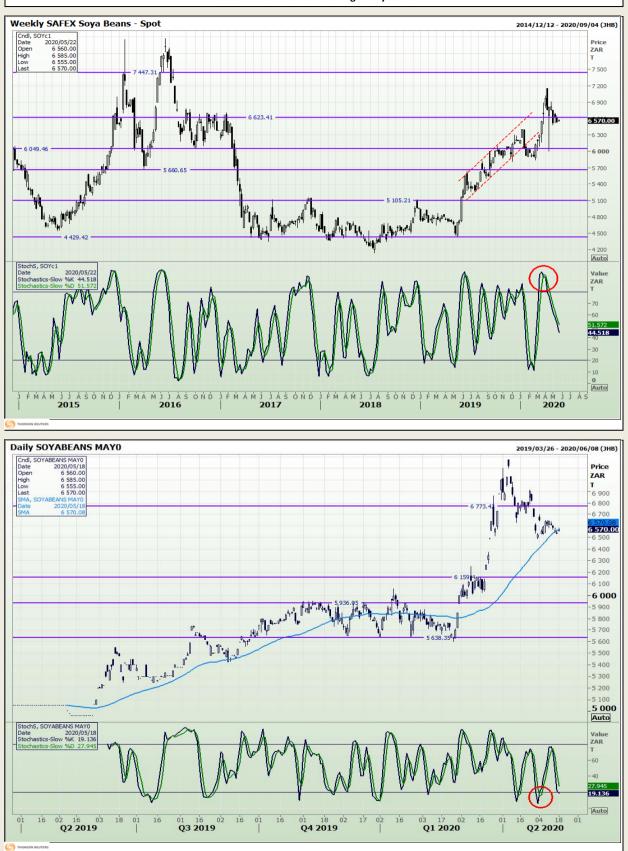

# **Technical Analysis**

South African Futures Exchange - Soybeans

Market Report : 19 May 2020