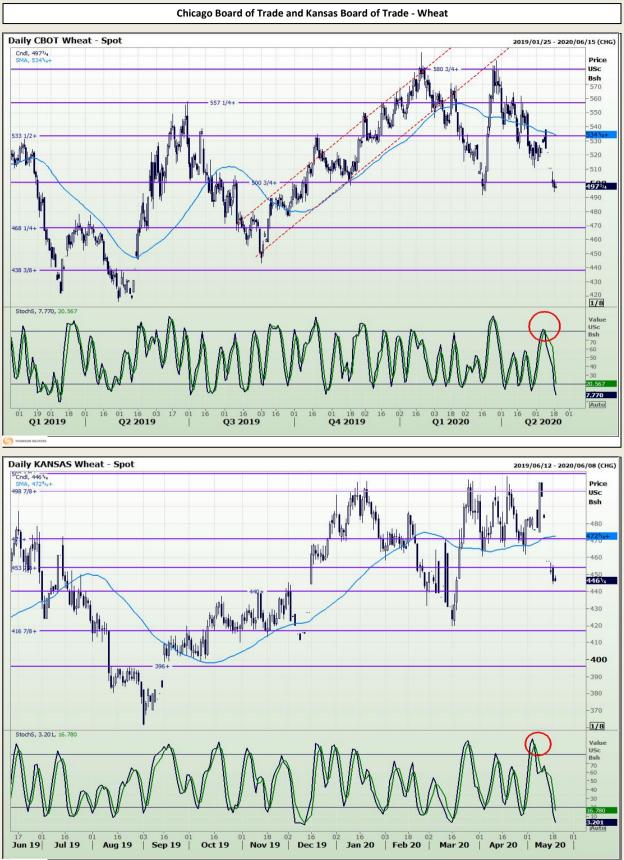

## **Technical Analysis**

South African Futures Exchange - Wheat

Market Report : 19 May 2020