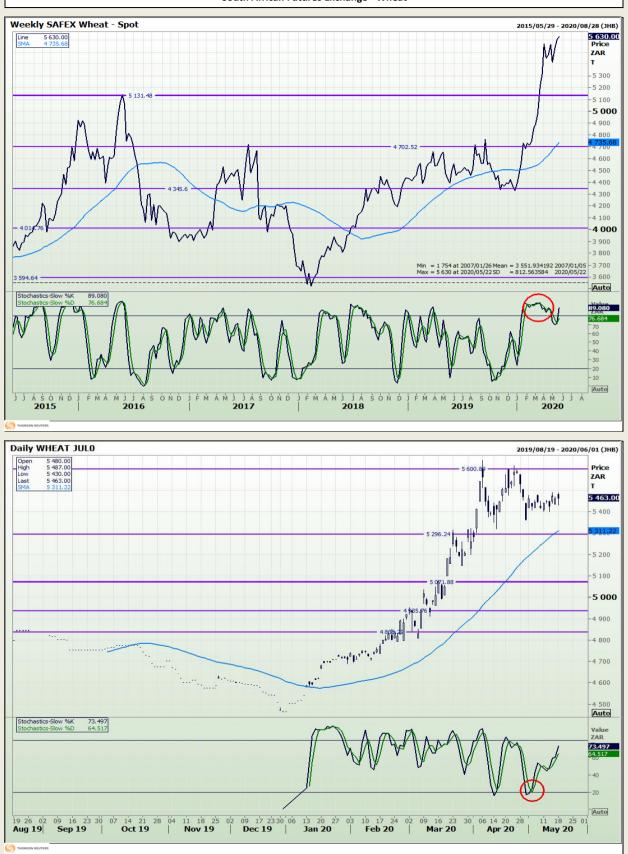

## **Technical Analysis**

South African Futures Exchange - Wheat

Market Report : 19 May 2020