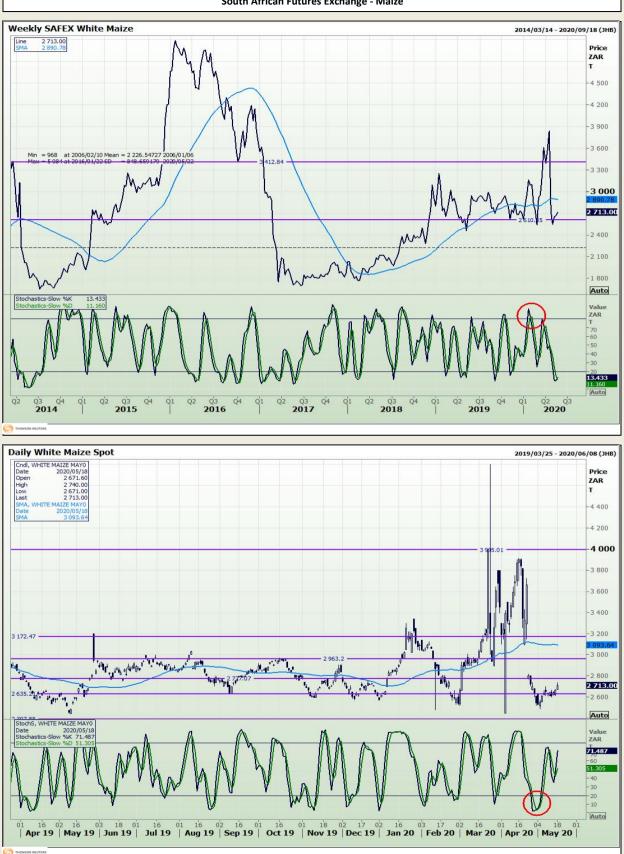

# **Technical Analysis**

South African Futures Exchange - Maize

Market Report : 19 May 2020

# **Technical Analysis**

South African Futures Exchange - Maize Weekly SAFEX Yellow Maize 2010/01/01 - 2020/07/10 (JHB) 2 668.00 Price ZAR т 3 600 3 400 3 200 3 000 2 668.00 2 400 -2 200 2 000 -1 800 1 600 1 400 1 200 Auto ZAR 2.125 Auto Q2 Q3 Q4 Q1 2015 Q2 Q3 Q4 Q1 2016 2 Q3 Q4 2010 Q2 Q3 Q4 2011 Q2 Q3 Q4 2012 Q1 Q2 Q3 Q4 2013 Q2 Q3 Q4 Q1 2014 Q2 Q3 Q4 2017 Q2 Q3 Q4 Q1 2018 Q2 Q3 Q4 Q1 Q2 Q3 2019 2020 Q1 Q1 Q1 Q1 Daily Yellow Maize Spot 2019/06/06 - 2020/06/04 (JHB) Price 659.0 ZAR ľ 2 950 2 900 2 850 2 800 , o o o o o 2 750 ĺ† 2 668.00 2 63 2 600 552.52 2 550 2 500 2 450 Auto Value ZAR 80.883 66.326 50 40 30 20 10 Auto 
 04
 11
 18
 25
 02
 09
 17
 23
 06
 13
 20
 27