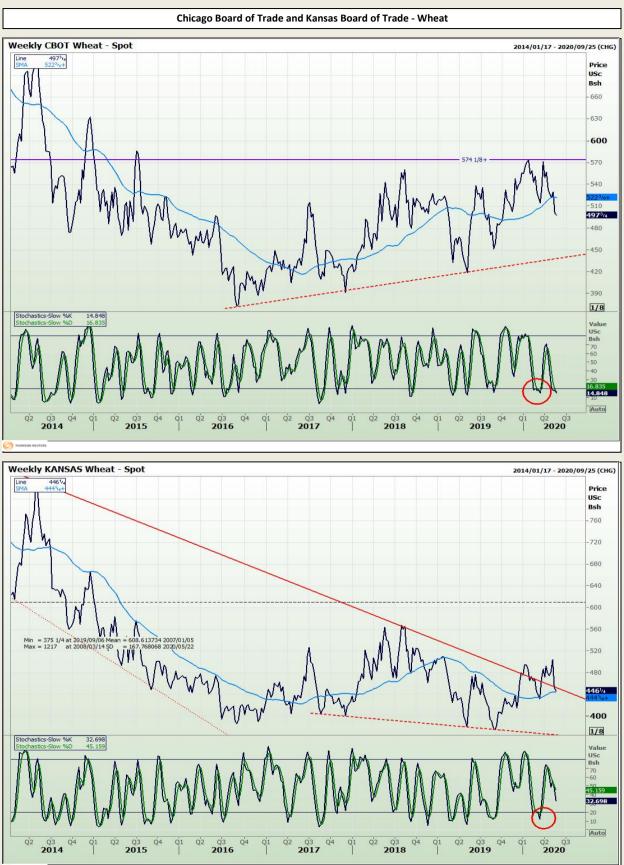

## **Technical Analysis**

South African Futures Exchange - Wheat

Market Report : 19 May 2020