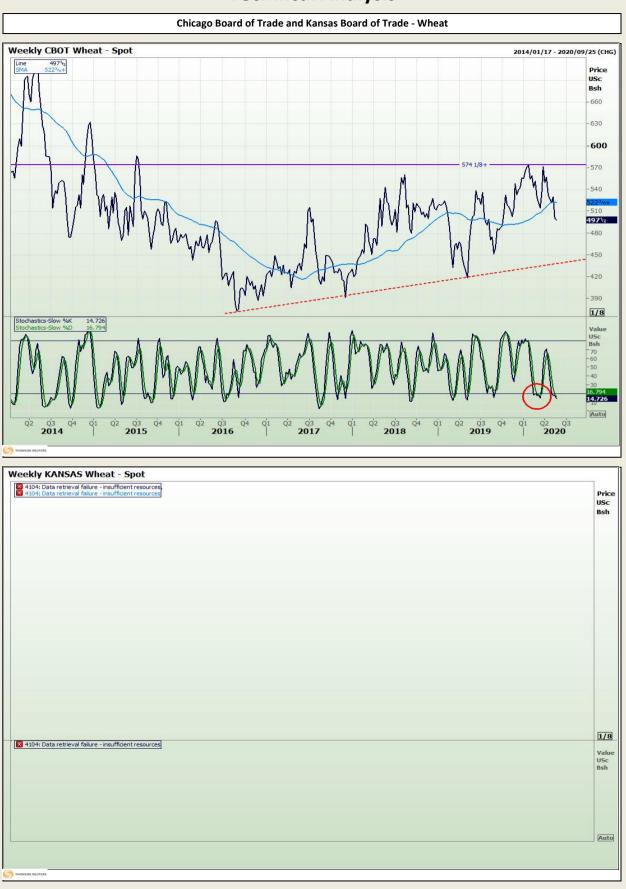

Market Report : 20 May 2020

# **Technical Analysis**

South African Futures Exchange - Wheat

DISCLAIMER: This report has been prepared by GroCapital Financial Services Pty Ltd, a wholly owned subsidiary of AFGRI Operations Limitedis provided to you for information purposes only.GROCAPITAL AND AFGRI hereby certify that the views expressed in this report were obtained from sources which GROCAPITAL AND AFGRI consider to be reliable.GROCAPITAL AND AFGRI do not make any representations or give any guarantees or warranties, expressed or implied, as to the correctness, accuracy or completeness of the report.Neither GROCAPITAL AND AFGRI, nor any affiliate, nor any of their respective officers, directors, partners or employees, as any lability for any losses arising from errors or omissions in the opinions, forecasts or information, irrespective of whether there has been any negligence by GroCapital and AFGRI, their affiliate, or their respective officers, directors, partners or employees, regardless of whether such damages were foreseen or unforeseen. The information contained in this report is confidential and may be subject to legal privilege. This report is not intended to not should it be taken to create any legal relations or contractual relations.