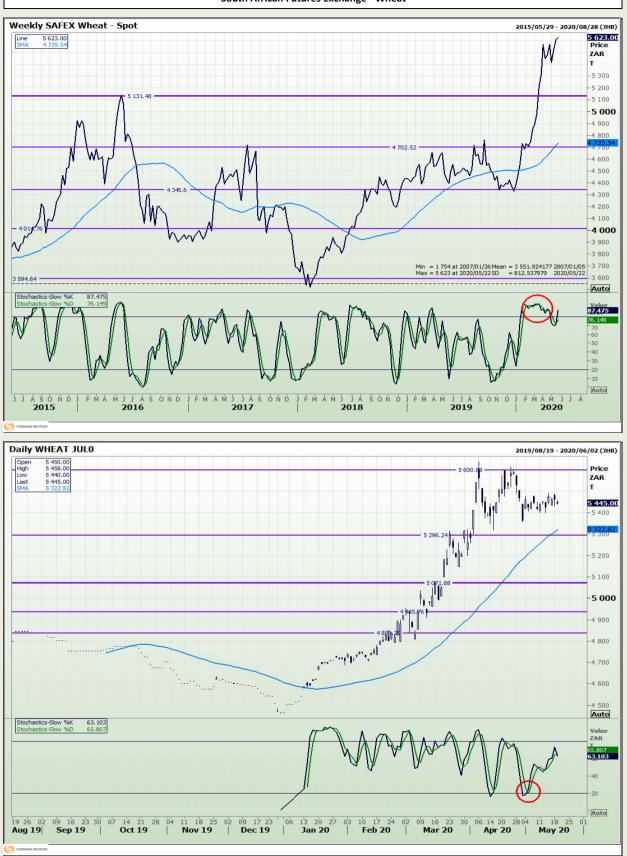

Market Report : 20 May 2020

# **Technical Analysis**

South African Futures Exchange - Wheat

DISCLAIMER: This report has been prepared by GroCapital Financial Services Pty Ltd, a wholly owned subsidiary of AFGRI Operations Limitedis provided to you for information purposes only.GROCAPITAL AND AFGRI hereby certify that the views expressed in this report were obtained from sources which GROCAPITAL AND AFGRI consider to be reliable.GROCAPITAL AND AFGRI do not make any representations or give any guarantees or warranties, expressed or implied, as to the correctness, accuracy or completeness of the report.Neither GROCAPITAL AND AFGRI, nor any affiliate, nor any of their respective officers, directors, partners or employees, as any lability for any losses arising from errors or omissions in the opinions, forecasts or information, irrespective of whether there has been any negligence by GroCapital and AFGRI, their affiliate, or their respective officers, directors, partners or employees, regardless of whether such damages were foreseen or unforeseen. The information contained in this report is confidential and may be subject to legal privilege. This report is not intended to not should it be taken to create any legal relations or contractual relations.