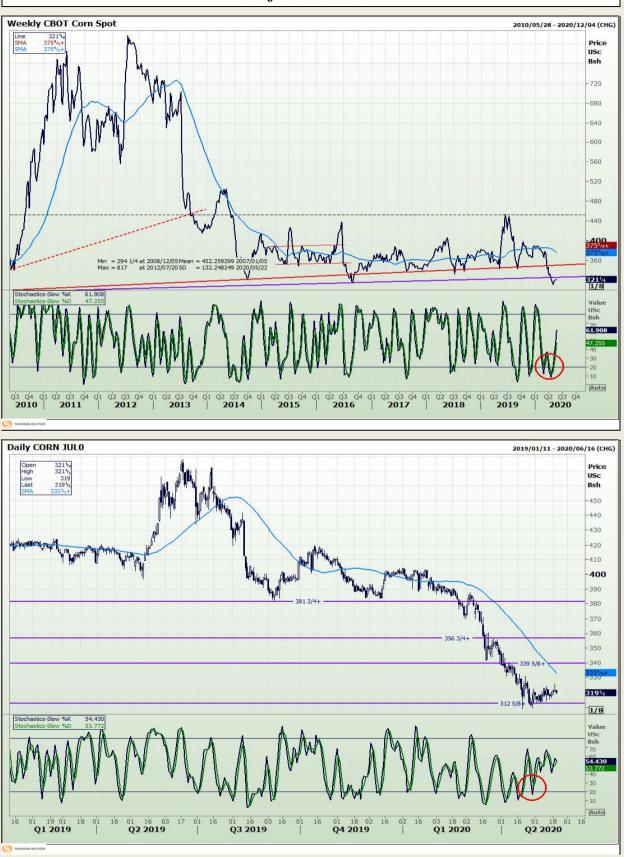

Market Report : 20 May 2020

# **Technical Analysis**

Chicago Board of Trade - Corn

DISCLAIMER: This report has been prepared by GroCapital Financial Services Pty Ltd, a wholly owned subsidiary of AFGRI Operations Limitedis provided to you for information purposes only.GROCAPITAL AND AFGRI hereby certify that the views expressed in this report were obtained from sources which GROCAPITAL AND AFGRI consider to be reliable.GROCAPITAL AND AFGRI do not make any representations or give any guarantees or warranties, expressed or implied, as to the correctness, accuracy or completeness of the report.Nether GROCAPITAL AND AFGRI, nor any affiliate, nor any of their respective officers, directors, partners or employees, shall assume any liability for any losses arising from errors or omissions in the opinions, forecasts or information, irrespective of whether there has been any negligence by GroCapital and AFGRI, their affiliate, or their respective officers, directors, partners or employees, regardless of whether such damages were foreseen or unforeseen. The information contained in this report is confidential and may be subject to legal privilege. This report is not intended to not should it be taken to create any legal relations or contractual relations.