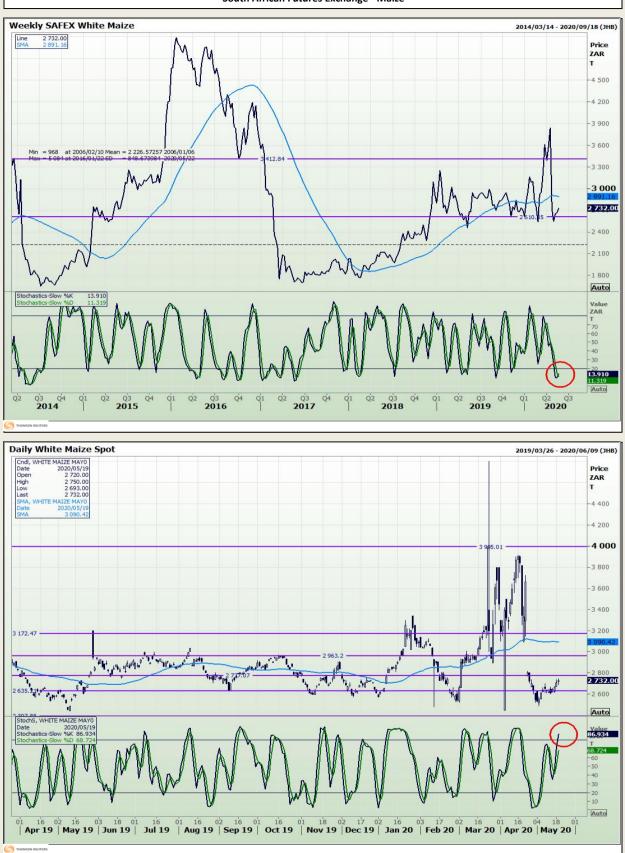

Market Report : 20 May 2020

# **Technical Analysis**

South African Futures Exchange - Maize

DISCLAIMER: This report has been prepared by GroCapital Financial Services Pty Ltd, a wholly owned subsidiary of AFGRI Operations Limitedis provided to you for information purposes only.GROCAPITAL AND AFGRI hereby certify that the views expressed in this report were obtained from sources which GROCAPITAL AND AFGRI consider to be reliable.GROCAPITAL AND AFGRI do not make any representations or give any guarantees or warranties, expressed or implied, as to the correctness, accuracy or completeness of the report.Neither GROCAPITAL AND AFGRI, nor any affiliate, nor any of their respective officers, directors, partners or employees, respirations in the opinions, forecasts or information, irrespective of whether there has been any negligence by GroCapital and AFGRI, their affiliate, or their respective officers, directors, partners or employees, regardless of whether such damages were foreseen or unforeseen. The information contained in this report is confidential and may be subject to legal privilege. This report is not intended to not should it be taken to create any legal relations or contractual relations.