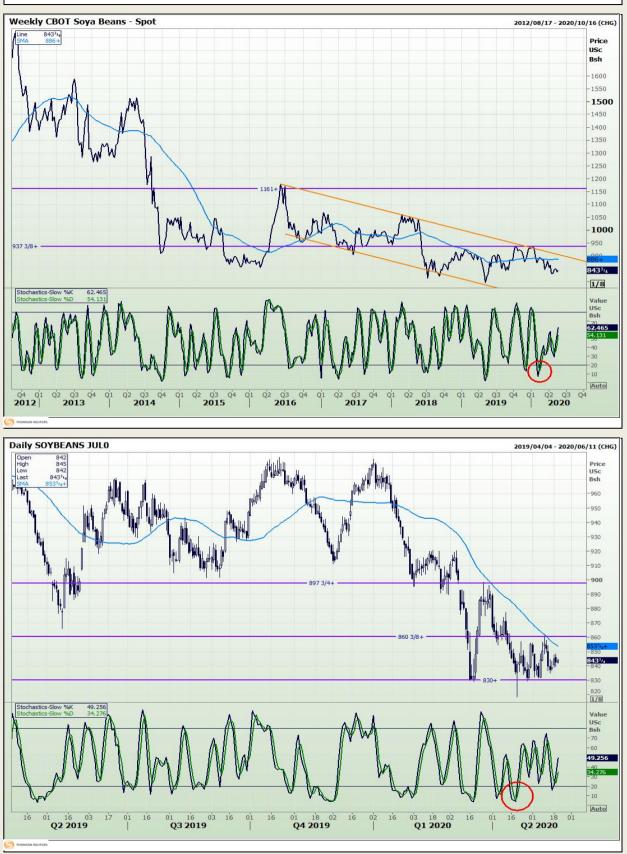

# **Technical Analysis**

Chicago Board of Trade - Soybeans

DISCLAIMER: This report has been prepared by GroCapital Financial Services Pty Ltd, a wholly owned subsidiary of AFGRI Operations Limitedis provided to you for information purposes only.GROCAPITAL AND AFGRI hereby certify that the views expressed in this report were obtained from sources which GROCAPITAL AND AFGRI consider to be reliable.GROCAPITAL AND AFGRI do not make any representations or give any guarantees or warranties, expressed or implied, as to the correctness, accuracy or completeness of the report.Neither GROCAPITAL AND AFGRI, nor any affiliate, nor any of their respective officers, directors, partners or employees, respirations in the opinions, forecasts or information, irrespective of whether there has been any negligence by GroCapital and AFGRI, their affiliate, or their respective officers, directors, partners or employees, regardless of whether such damages were foreseen or unforeseen. The information contained in this report is confidential and may be subject to legal privilege. This report is not intended to not should it be taken to create any legal relations or contractual relations.