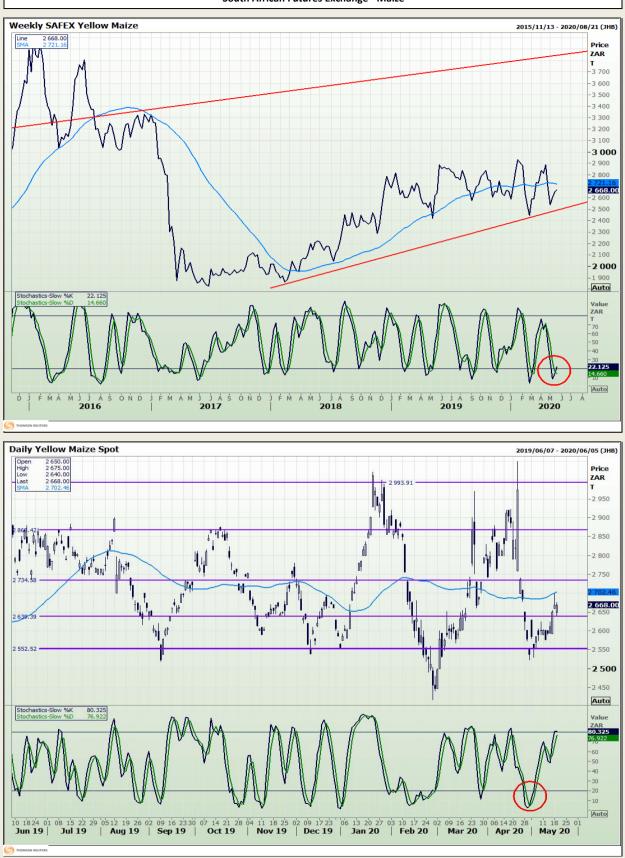

Market Report : 20 May 2020

# **Technical Analysis**

South African Futures Exchange - Maize

DISCLAIMER: This report has been prepared by GroCapital Financial Services Pty Ltd, a wholly owned subsidiary of AFGRI Operations Limitedis provided to you for information purposes only.GROCAPITAL AND AFGRI hereby certify that the views expressed in this report were obtained from sources which GROCAPITAL AND AFGRI consider to be reliable.GROCAPITAL AND AFGRI do not make any representations or give any guarantees or warranties, expressed or implied, as to the correctness, accuracy or completeness of the report. Neither GROCAPITAL AND AFGRI, nor any affiliate, nor any of their respective officers, directors, partners or employees shall assume any liability for any losses arising from errors or omissions in the opinions, forecasts or information, irrespective of whether there has been any negligence by GroCapital and AFGRI, their affiliate, or their espective officers, directors, partners or employees, regardless of whether such damages were foreseen or unforeseen. The information contained in this report is confidential and may be subject to legal privilege. This report is not intended to not should it be taken to create any legal relations or contractual relatio