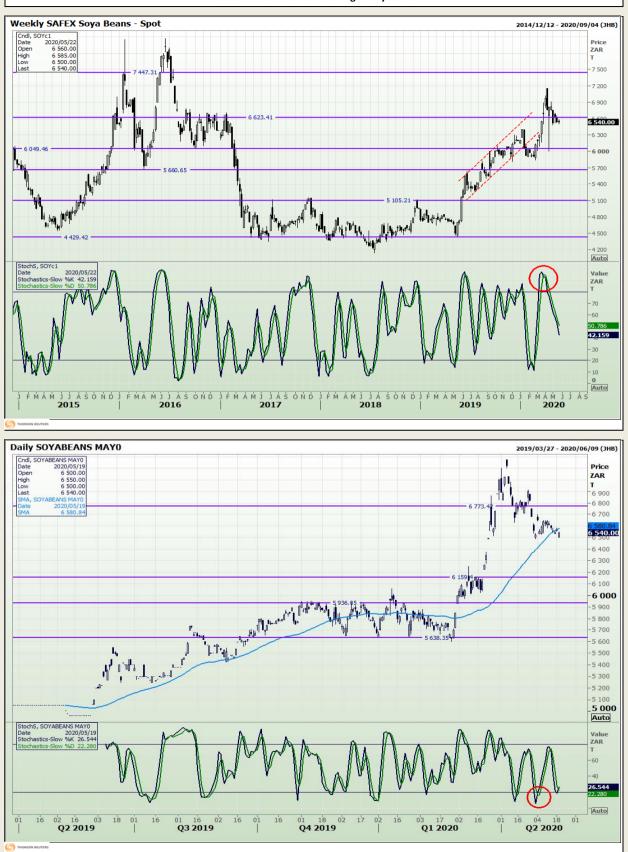

# **Technical Analysis**

South African Futures Exchange - Soybeans

DISCLAIMER: This report has been prepared by GroCapital Financial Services Pty Ltd, a wholly owned subsidiary of AFGRI Operations Limitedis provided to you for information purposes only.GROCAPITAL AND AFGRI hereby certify that the views expressed in this report were obtained from sources which GROCAPITAL AND AFGRI consider to be reliable.GROCAPITAL AND AFGRI do not make any representations or give any guarantees or warranties, expressed or implied, as to the correctness, accuracy or completeness of the report.Neither GROCAPITAL AND AFGRI, nor any affiliate, nor any of their respective officers, directors, partners or employees, shall assume any liability for any losses arising from errors or omissions in the opnions, forecasts or information, irrespective of whether there has been any negligence by GroCapital and AFGRI, their affiliate, or their respective officers, directors, partners or employees, regardless of whether such damages were foreseen or unforeseen. The information contained in this report is confidential and may be subject to legal privilege. This report is not intended to not should it be taken to create any legal relations or contractual relations.