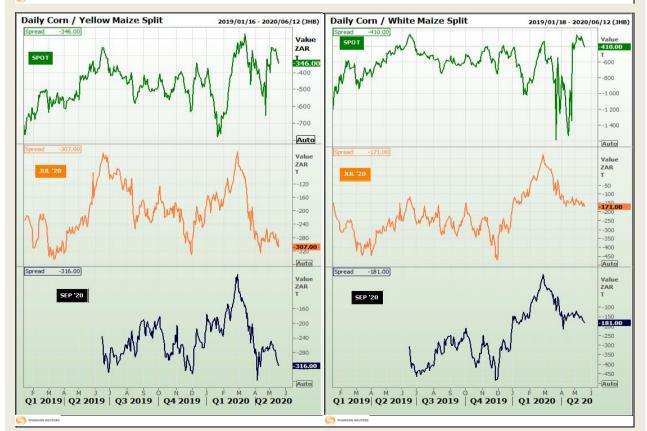

Market Report : 20 May 2020

# **Technical Analysis**

South African Futures Exchange - Maize

DISCLAIMER: This report has been prepared by GroCapital Financial Services Pty Ltd, a wholly owned subsidiary of AFGRI Operations Limitedis provided to you for information purposes only.GROCAPITAL AND AFGRI hereby certify that the views expressed in this report were obtained from sources which GROCAPITAL AND AFGRI consider to be reliable.GROCAPITAL AND AFGRI do not make any representations or give any guarantees or warranties, expressed or implied, as to the correctness, accuracy or completeness of the report.Neither GROCAPITAL AND AFGRI, nor any affiliate, nor any of their respective officers, directors, partners or employees, shall assume any liability for any losses arising from errors or omissions in the opnions, forecasts or information, irrespective of whether there has been any negligence by GroCapital and AFGRI, their affiliate, or their respective officers, directors, partners or employees, regardless of whether such damages were foreseen or unforeseen. The information contained in this report is confidential and may be subject to legal privilege. This report is not intended to not should it be taken to create any legal relations or contractual relations.