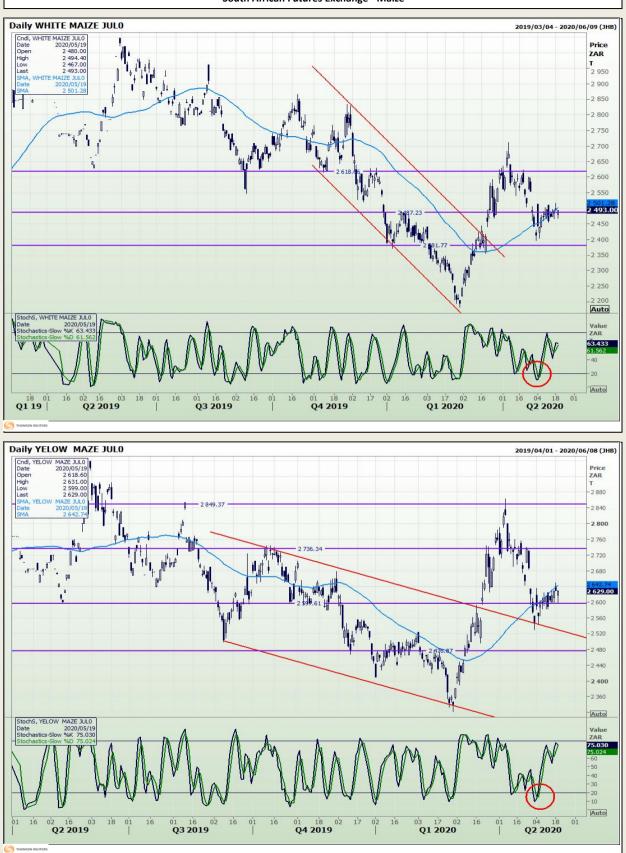

Market Report : 20 May 2020

# **Technical Analysis**

South African Futures Exchange - Maize

DISCLAIMER: This report has been prepared by GroCapital Financial Services Pty Ltd, a wholly owned subsidiary of AFGRI Operations Limitedis provided to you for information purposes only.GROCAPITAL AND AFGRI hereby certify that the views expressed in this report were obtained from sources which GROCAPITAL AND AFGRI consider to be reliable.GROCAPITAL AND AFGRI do not make any representations or give any guarantees or warranties, expressed or implied, as to the correctness, accuracy or completeness of the report.Neither GROCAPITAL AND AFGRI, nor any affiliate, nor any of their respective officers, directors, partners or employees, respirations in the opinions, forecasts or information, irrespective of whether there has been any negligence by GroCapital and AFGRI, their affiliate, or their respective officers, directors, partners or employees, regardless of whether such damages were foreseen or unforeseen. The information contained in this report is confidential and may be subject to legal privilege. This report is not intended to not should it be taken to create any legal relations or contractual relations.