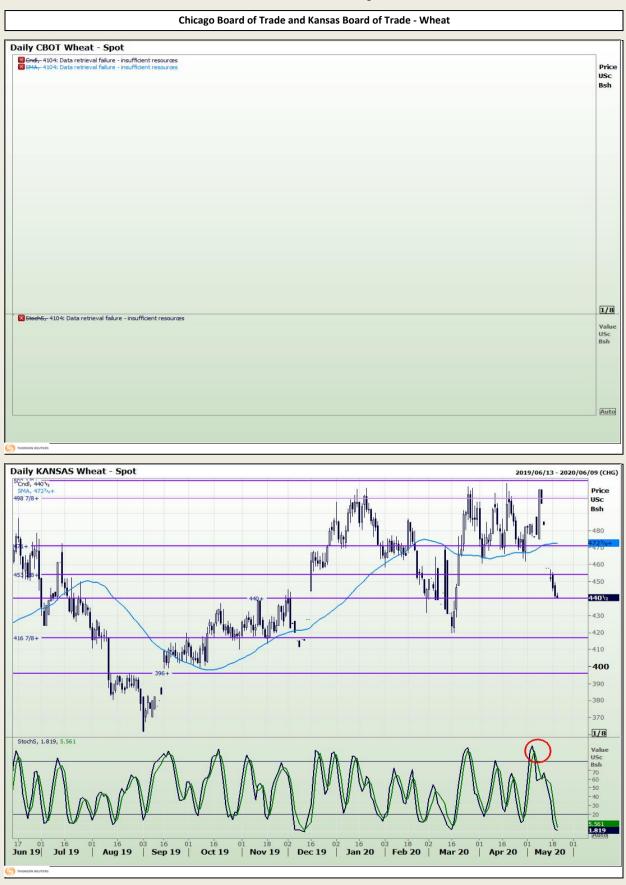

Market Report : 20 May 2020

# **Technical Analysis**

South African Futures Exchange - Wheat

DISCLAIMER: This report has been prepared by GroCapital Financial Services Pty Ltd, a wholly owned subsidiary of AFGRI Operations Limitedis provided to you for information purposes only.GROCAPITAL AND AFGRI hereby certify that the views expressed in this report were obtained from sources which GROCAPITAL AND AFGRI consider to be reliable.GROCAPITAL AND AFGRI do not make any representations or give any guarantees or warranties, expressed or implied, as to the correctness, accuracy or completeness of the report.Neither GROCAPITAL AND AFGRI, nor any affiliate, nor any of their respective officers, directors, partners or employees, as any lability for any losses arising from errors or omissions in the opinions, forecasts or information, irrespective of whether there has been any negligence by GroCapital and AFGRI, their affiliate, or their respective officers, directors, partners or employees, regardless of whether such damages were foreseen or unforeseen. The information contained in this report is confidential and may be subject to legal privilege. This report is not intended to not should it be taken to create any legal relations or contractual relations.