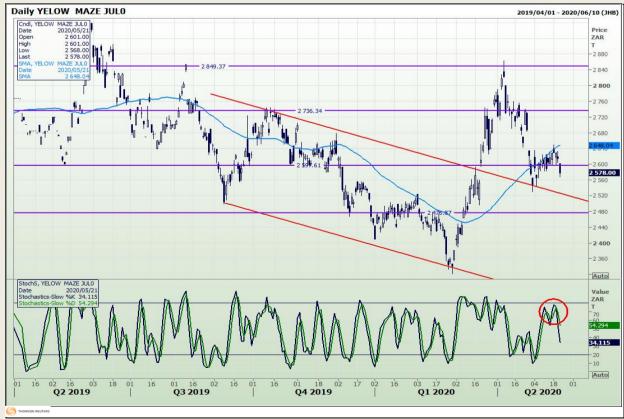

# **Technical Analysis**

South African Futures Exchange - Maize

DISCLAIMER: This report has been prepared by GroCapital Financial Services Pty Ltd, a wholly owned subsidiary of AFGRI Operations Limitedis provided to you for information purposes only.GROCAPITAL AND AFGRI hereby certify that the views expressed in this report were obtained from sources which GROCAPITAL AND AFGRI consider to be reliable.GROCAPITAL AND AFGRI do not make any representations or give any guarantees or warranties, expressed or implied, as to the correctness, accuracy or completeness of the report.Net Hort GROCAPITAL AND AFGRI, nor any of their respective officers, directors, partners or employees shall assume any liability for any losses arising from errors or omissions in the opinions, forecasts or information, irrespective of whether there has been any negligence by GroCapital and AFGRI, their affiliate, or their respective officers, directors, partners or employees, regardless of whether such damages were foreseen or unforeseen. The information contained in this report is confidential and may be subject to legal privilege. This

Market Report : 22 May 2020

3rd Floor, AFGRI Building 12 Byls Bridge Boulevard Highveld Extension 73