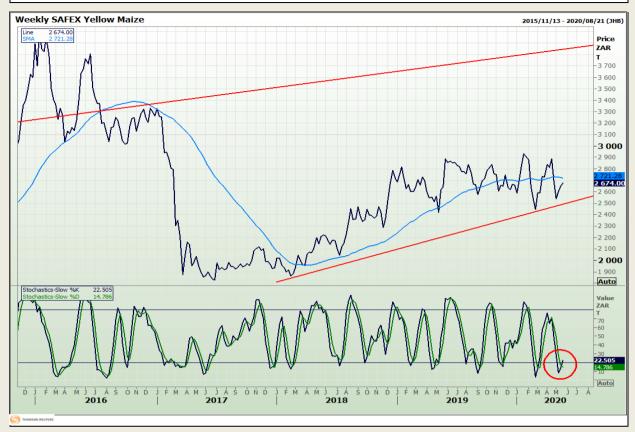

# **Technical Analysis**

South African Futures Exchange - Maize

DISCLAIMER: This report has been prepared by GroCapital Financial Services Pty Ltd, a wholly owned subsidiary of AFGRI Operations Limitedis provided to you for information purposes only.GROCAPITAL AND AFGRI hereby certify that the views expressed in this report were obtained from sources which GROCAPITAL AND AFGRI consider to be reliable.GROCAPITAL AND AFGRI do not make any representations or give any guarantees or warranties, expressed or implied, as to the correctness, accuracy or completeness of the report.Net Horn GROCAPITAL AND AFGRI, nor any of their respective forces, directors, partners or employees, shall assume any liability for any losses arising from errors or omissions in the opinions, forecasts or information, irrespective of whether there has been any negligence by GroCapital and AFGRI, their affiliate, or their respective officers, directors, partners or employees, regardless of whether such damages were foreseen or unforeseen. The information contained in this report is confidential and may be subject to legal privilege. This

Market Report : 22 May 2020

3rd Floor, AFGRI Building 12 Byls Bridge Boulevard Highveld Extension 73