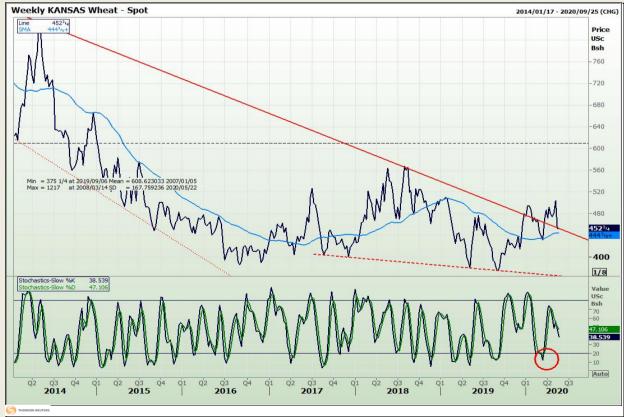

# **Technical Analysis**

Chicago Board of Trade and Kansas Board of Trade - Wheat

DISCLAIMER: This report has been prepared by GroCapital Financial Services Pty Ltd, a wholly owned subsidiary of AFGRI Operations Limitedis provided to you for information purposes only.GROCAPITAL AND AFGRI hereby certify that the views expressed in this report were obtained from sources which GROCAPITAL AND AFGRI consider to be reliable.GROCAPITAL AND AFGRI do not make any representations or give any guarantees or warranties, expressed or implied, as to the correctness, accuracy or completeness of the report.Weither GROCAPITAL AND AFGRI, nor any affiliate, nor any of their respective officers, directors, partners or employees, shall assume any liability for any losses arising from errors or omissions in the opinions, forecasts or information, irrespective of whether there has been any negligence by GroCapital and AFGRI, their affiliate, or their respective officers, directors, partners or employees, regardless of whether such damages were foreseen or unforeseen. The information contained in this report is confidential and may be subject to legal privilege. This report is not intended to not should it be taken to create any legal relations or contractual relations.

Market Report: 22 May 2020

3rd Floor, AFGRI Building 12 Byls Bridge Boulevard Highveld Extension 73