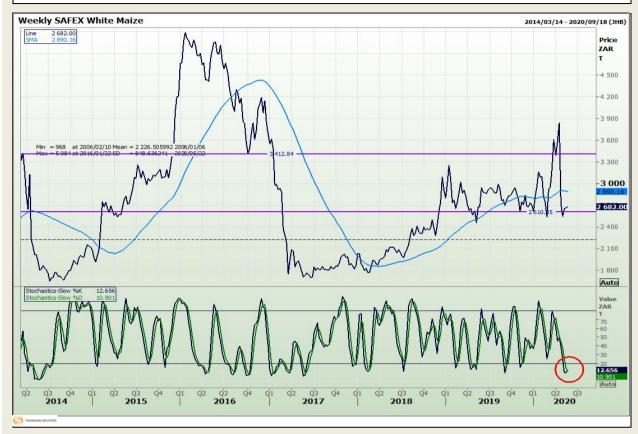

# **Technical Analysis**

South African Futures Exchange - Maize

DISCLAIMER: This report has been prepared by GroCapital Financial Services Pty Ltd, a wholly owned subsidiary of AFGRI Operations Limitedis provided to you for information purposes only.GROCAPITAL AND AFGRI hereby certify that the views expressed in this report were obtained from sources which GROCAPITAL AND AFGRI consider to be reliable.GROCAPITAL AND AFGRI do not make any representations or give any guarantees or warranties, expressed or implied, as to the correctness, accuracy or completeness of the report.Net Hort GROCAPITAL AND AFGRI, nor any of their respective officers, directors, partners or employees shall assume any liability for any losses arising from errors or omissions in the opinions, forecasts or information, irrespective of whether there has been any negligence by GroCapital and AFGRI, their affiliate, or their respective officers, directors, partners or employees, regardless of whether such damages were foreseen or unforeseen. The information contained in this report is confidential and may be subject to legal privilege. This

Market Report : 22 May 2020

3rd Floor, AFGRI Building 12 Byls Bridge Boulevard Highveld Extension 73