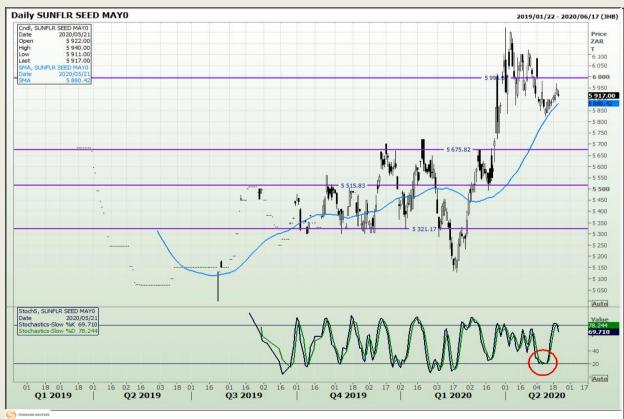

Market Report : 22 May 2020

3rd Floor, AFGRI Building 12 Byls Bridge Boulevard Highveld Extension 73

# **Technical Analysis**

South African Futures Exchange - Sunflower

DISCLAIMER: This report has been prepared by GroCapital Financial Services Pty Ltd, a wholly owned subsidiary of AFGRI Operations Limitedis provided to you for information purposes only.GROCAPITAL AND AFGRI hereby certify that the views expressed in this report were obtained from sources which GROCAPITAL AND AFGRI consider to be reliable.GROCAPITAL AND AFGRI do not make any representations or give any guarantees or warranties, expressed or implied, as to the correctness, accuracy or completeness of the report.Net Hort GROCAPITAL AND AFGRI, nor any of their respective forest, directors, partners or employees shall assume any liability for any losses arising from errors or omissions in the opinions, forecasts or information, irrespective of whether there has been any negligence by GroCapital and AFGRI, their affiliate, or their respective officers, directors, partners or employees, regardless of whether such damages were foreseen or unforeseen. The information contained in this report is confidential and may be subject to legal privilege. This