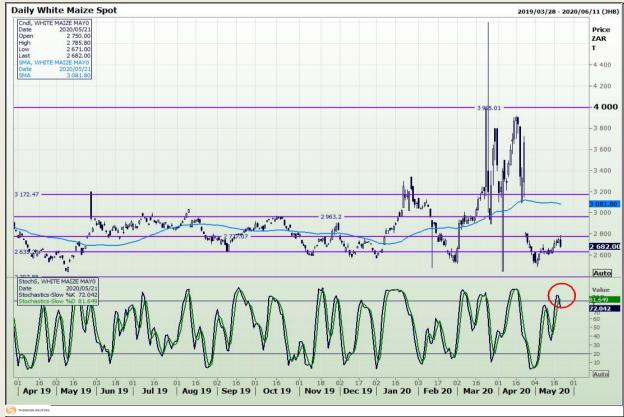

# **Technical Analysis**

South African Futures Exchange - Maize

DISCLAIMER: This report has been prepared by GroCapital Financial Services Pty Ltd, a wholly owned subsidiary of AFGRI Operations Limitedis provided to you for information purposes only.GROCAPITAL AND AFGRI hereby certify that the views expressed in this report were obtained from sources which GROCAPITAL AND AFGRI consider to be reliable.GROCAPITAL AND AFGRI do not make any representations or give any guarantees or warranties, expressed or implied, as to the correctness, accuracy or completeness of the report.Net Hort GROCAPITAL AND AFGRI, nor any of their respective officers, directors, partners or employees shall assume any liability for any losses arising from errors or omissions in the opinions, forecasts or information, irrespective of whether there has been any negligence by GroCapital and AFGRI, their affiliate, or their respective officers, directors, partners or employees, regardless of whether such damages were foreseen or unforeseen. The information contained in this report is confidential and may be subject to legal privilege. This

Market Report : 22 May 2020

3rd Floor, AFGRI Building 12 Byls Bridge Boulevard Highveld Extension 73