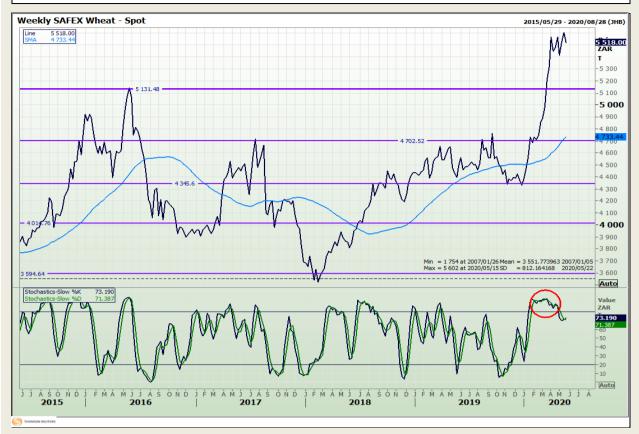

# **Technical Analysis**

South African Futures Exchange - Wheat

DISCLAIMER: This report has been prepared by GroCapital Financial Services Pty Ltd, a wholly owned subsidiary of AFGRI Operations Limitedis provided to you for information purposes only.GROCAPITAL AND AFGRI hereby certify that the views expressed in this report were obtained from sources which GROCAPITAL AND AFGRI consider to be reliable.GROCAPITAL AND AFGRI do not make any representations or give any guarantees or warranties, expressed or implied, as to the correctness, accuracy or completeness of the report.Net here GROCAPITAL AND AFGRI, nor any of their respective officers, directors, partners or employees, shall assume any liability for any losses arising from errors or omissions in the opinions, forecasts or information, irrespective of whether there has been any negligence by GroCapital and AFGRI, their affiliate, or their respective officers, directors, partners or employees, regardless of whether such damages were foreseen or unforeseen. The information contained in this report is confidential and may be subject to legal privilege. This

Market Report : 22 May 2020

3rd Floor, AFGRI Building 12 Byls Bridge Boulevard Highveld Extension 73