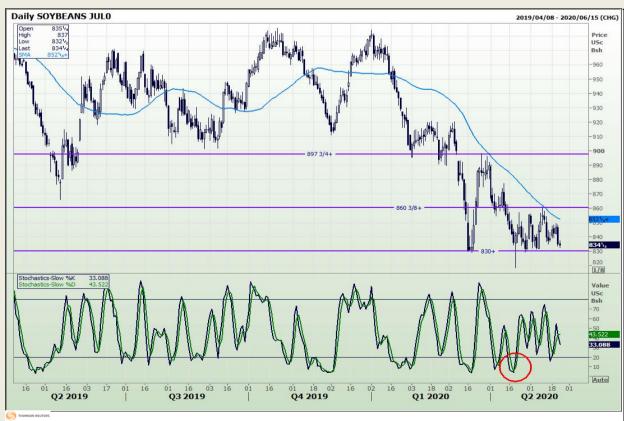

## **Technical Analysis**

Chicago Board of Trade - Soybeans

DISCLAIMER: This report has been prepared by GroCapital Financial Services Pty Ltd, a wholly owned subsidiary of AFGRI Operations Limitedis provided to you for information purposes only.GROCAPITAL AND AFGRI hereby certify that the views expressed in this report were obtained from sources which GROCAPITAL AND AFGRI consider to be reliable.GROCAPITAL AND AFGRI do not make any representations or give any guarantees or warranties, expressed or implied, as to the correctness, accuracy or completeness of the report.Neither GROCAPITAL AND AFGRI, on any of their respective officers, directors, partners or employees, shall assume any liability for any losses arising from errors or omissions in the opinions, forecasts or information, irrespective of whether there has been any negligence by GroCapital and AFGRI, their affiliate, or their respective officers, directors, partners or employees, regardless of whether such damages were foreseen or unforeseen. The information contained in this report is confidential and may be subject to legal privilege. This

Market Report : 22 May 2020

3rd Floor, AFGRI Building 12 Byls Bridge Boulevard Highveld Extension 73