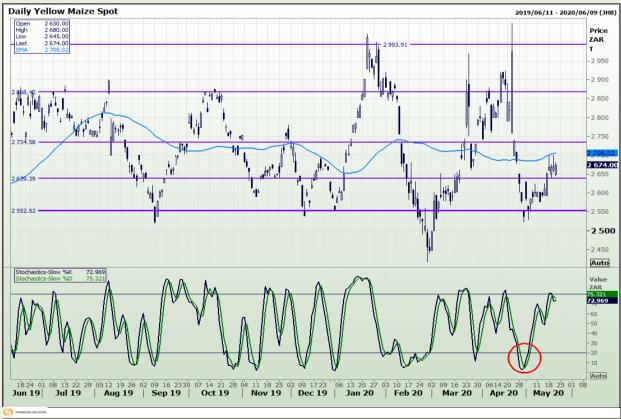

# **Technical Analysis**

South African Futures Exchange - Maize

DISCLAIMER: This report has been prepared by GroCapital Financial Services Pty Ltd, a wholly owned subsidiary of AFGRI Operations Limitedis provided to you for information purposes only.GROCAPITAL AND AFGRI hereby certify that the views expressed in this report were obtained from sources which GROCAPITAL AND AFGRI consider to be reliable.GROCAPITAL AND AFGRI do not make any representations or give any guarantees or warranties, expressed or implied, as to the correctness, accuracy or completeness of the report.Net Horn GROCAPITAL AND AFGRI, nor any of their respective forces, directors, partners or employees, shall assume any liability for any losses arising from errors or omissions in the opinions, forecasts or information, irrespective of whether there has been any negligence by GroCapital and AFGRI, their affiliate, or their respective officers, directors, partners or employees, regardless of whether such damages were foreseen or unforeseen. The information contained in this report is confidential and may be subject to legal privilege. This

Market Report : 22 May 2020

3rd Floor, AFGRI Building 12 Byls Bridge Boulevard Highveld Extension 73