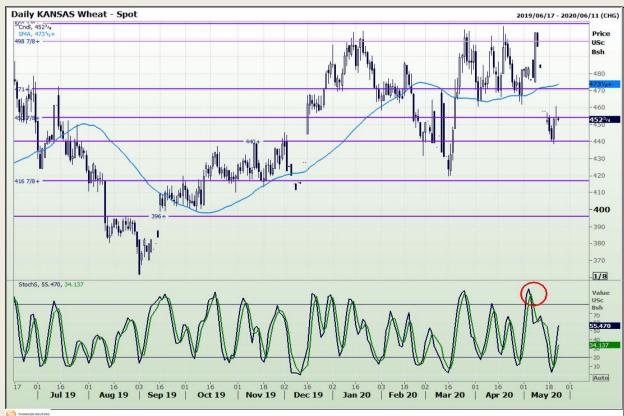

# **Technical Analysis**

Chicago Board of Trade and Kansas Board of Trade - Wheat

DISCLAIMER: This report has been prepared by GroCapital Financial Services Pty Ltd, a wholly owned subsidiary of AFGRI Operations Limitedis provided to you for information purposes only.GROCAPITAL AND AFGRI hereby certify that the views expressed in this report were obtained from sources which GROCAPITAL AND AFGRI consider to be reliable.GROCAPITAL AND AFGRI do not make any representations or give any guarantees or warranties, expressed or implied, as to the correctness, accuracy or completeness of the report.Weither GROCAPITAL AND AFGRI, nor any affiliate, nor any of their respective officers, directors, partners or employees, shall assume any liability for any losses arising from errors or omissions in the opinions, forecasts or information, irrespective of whether there has been any negligence by GroCapital and AFGRI, their affiliate, or their respective officers, directors, partners or employees, regardless of whether such damages were foreseen or unforeseen. The information contained in this report is confidential and may be subject to legal privilege. This report is not intended to not should it be taken to create any legal relations or contractual relations.

Market Report: 22 May 2020

3rd Floor, AFGRI Building 12 Byls Bridge Boulevard Highveld Extension 73