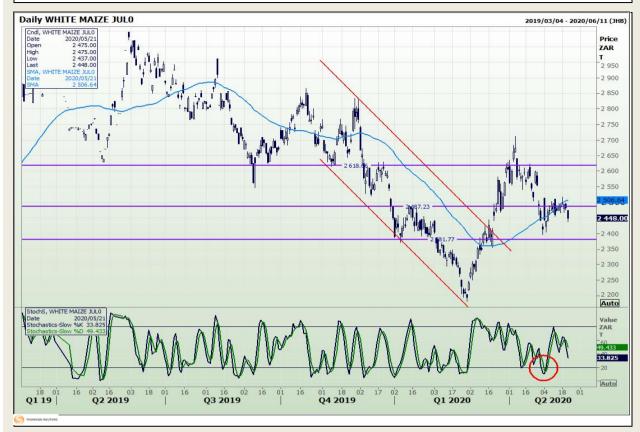

# **Technical Analysis**

South African Futures Exchange - Maize

DISCLAIMER: This report has been prepared by GroCapital Financial Services Pty Ltd, a wholly owned subsidiary of AFGRI Operations Limitedis provided to you for information purposes only.GROCAPITAL AND AFGRI hereby certify that the views expressed in this report were obtained from sources which GROCAPITAL AND AFGRI consider to be reliable.GROCAPITAL AND AFGRI do not make any representations or give any guarantees or warranties, expressed or implied, as to the correctness, accuracy or completeness of the report.Net here GROCAPITAL AND AFGRI, nor any of their respective officers, directors, partners or employees shall assume any liability for any losses arising from errors or omissions in the opinions, forecasts or information, irrespective of whether there has been any negligence by GroCapital and AFGRI, their affiliate, or their respective officers, directors, partners or employees, regardless of whether such damages were foreseen or unforeseen. The information contained in this report is confidential and may be subject to legal privilege. This

Market Report : 22 May 2020

3rd Floor, AFGRI Building 12 Byls Bridge Boulevard Highveld Extension 73