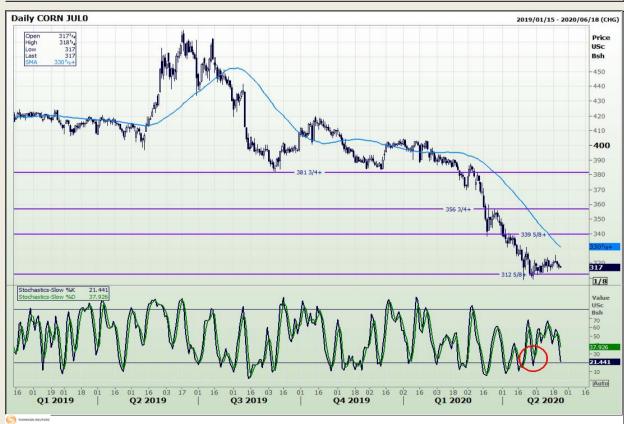

# **Technical Analysis**

Chicago Board of Trade - Corn

DISCLAIMER: This report has been prepared by GroCapital Financial Services Pty Ltd, a wholly owned subsidiary of AFGRI Operations Limited provided to you for information purposes only.GROCAPITAL AND AFGRI hereby certify that the views expressed in this report were obtained from sources which GROCAPITAL AND AFGRI consider to be reliable.GROCAPITAL AND AFGRI do not make any representations or give any guarantees or warranties, expressed or implied, as to the correctness, accuracy or completeness of the report.Neither GROCAPITAL AND AFGRI, on any of their respective officers, directors, partners or employees, shall assume any liability for any losses arising from errors or omissions in the opinions, forecasts or information, irrespective of whether there has been any negligence by GroCapital and AFGRI, their affiliate, or their respective officers, directors, partners or employees, regardless of whether such damages were foreseen or unforeseen. The information contained in this report is confidential and may be subject to legal privilege. This report is not intended to not should it be taked alreations or contractual relations.

Market Report : 22 May 2020

3rd Floor, AFGRI Building 12 Byls Bridge Boulevard Highveld Extension 73