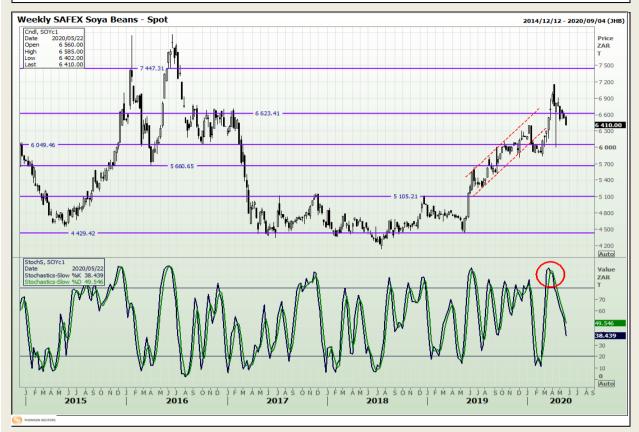

# **Technical Analysis**

**South African Futures Exchange - Soybeans** 

DISCLAIMER: This report has been prepared by GroCapital Financial Services Pty Ltd, a wholly owned subsidiary of AFGRI Operations Limitedis provided to you for information purposes only.GROCAPITAL AND AFGRI hereby certify that the views expressed in this report were obtained from sources which GROCAPITAL AND AFGRI consider to be reliable.GROCAPITAL AND AFGRI do not make any representations or give any guarantees or warranties, expressed or implied, as to the correctness, accuracy or completeness of the report.Net Horn GROCAPITAL AND AFGRI, nor any of their respective forces, directors, partners or employees, shall assume any liability for any losses arising from errors or omissions in the opinions, forecasts or information, irrespective of whether there has been any negligence by GroCapital and AFGRI, their affiliate, or their respective officers, directors, partners or employees, regardless of whether such damages were foreseen or unforeseen. The information contained in this report is confidential and may be subject to legal privilege. This

Market Report : 22 May 2020

3rd Floor, AFGRI Building 12 Byls Bridge Boulevard Highveld Extension 73