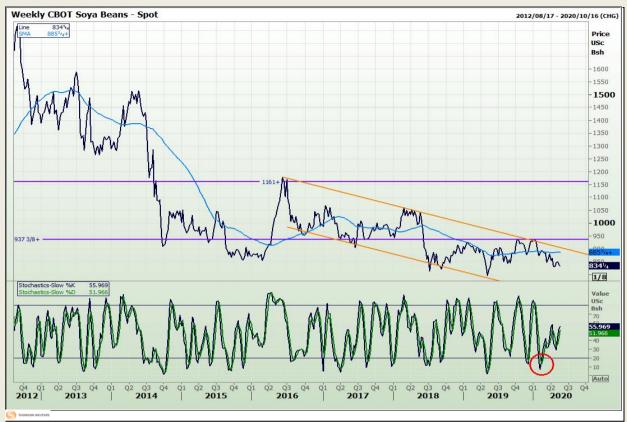

## **Technical Analysis**

Chicago Board of Trade - Soybeans

DISCLAIMER: This report has been prepared by GroCapital Financial Services Pty Ltd, a wholly owned subsidiary of AFGRI Operations Limitedis provided to you for information purposes only.GROCAPITAL AND AFGRI hereby certify that the views expressed in this report were obtained from sources which GROCAPITAL AND AFGRI consider to be reliable.GROCAPITAL AND AFGRI do not make any representations or give any guarantees or warranties, expressed or implied, as to the correctness, accuracy or completeness of the report.Neither GROCAPITAL AND AFGRI, on any of their respective officers, directors, partners or employees, shall assume any liability for any losses arising from errors or omissions in the opinions, forecasts or information, irrespective of whether there has been any negligence by GroCapital and AFGRI, their affiliate, or their respective officers, directors, partners or employees, regardless of whether such damages were foreseen or unforeseen. The information contained in this report is confidential and may be subject to legal privilege. This

Market Report : 22 May 2020

3rd Floor, AFGRI Building 12 Byls Bridge Boulevard Highveld Extension 73