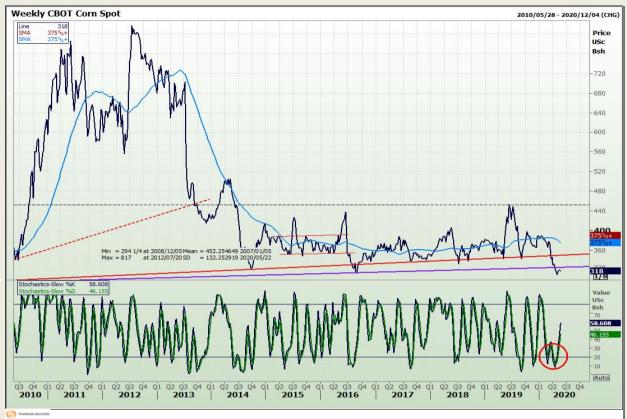

# **Technical Analysis**

Chicago Board of Trade - Corn

DISCLAIMER: This report has been prepared by GroCapital Financial Services Pty Ltd, a wholly owned subsidiary of AFGRI Operations Limited provided to you for information purposes only.GROCAPITAL AND AFGRI hereby certify that the views expressed in this report were obtained from sources which GROCAPITAL AND AFGRI consider to be reliable.GROCAPITAL AND AFGRI do not make any representations or give any guarantees or warranties, expressed or implied, as to the correctness, accuracy or completeness of the report.Neither GROCAPITAL AND AFGRI, on any of their respective officers, directors, partners or employees, shall assume any liability for any losses arising from errors or omissions in the opinions, forecasts or information, irrespective of whether there has been any negligence by GroCapital and AFGRI, their affiliate, or their respective officers, directors, partners or employees, regardless of whether such damages were foreseen or unforeseen. The information contained in this report is confidential and may be subject to legal privilege. This report is not intended to not should it be taked alreations or contractual relations.

Market Report : 22 May 2020

3rd Floor, AFGRI Building 12 Byls Bridge Boulevard Highveld Extension 73