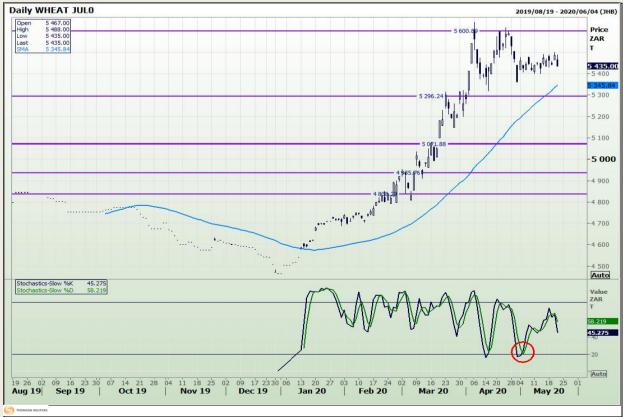

# **Technical Analysis**

South African Futures Exchange - Wheat

DISCLAIMER: This report has been prepared by GroCapital Financial Services Pty Ltd, a wholly owned subsidiary of AFGRI Operations Limitedis provided to you for information purposes only.GROCAPITAL AND AFGRI hereby certify that the views expressed in this report were obtained from sources which GROCAPITAL AND AFGRI consider to be reliable.GROCAPITAL AND AFGRI do not make any representations or give any guarantees or warranties, expressed or implied, as to the correctness, accuracy or completeness of the report.Net here GROCAPITAL AND AFGRI, nor any of their respective officers, directors, partners or employees, shall assume any liability for any losses arising from errors or omissions in the opinions, forecasts or information, irrespective of whether there has been any negligence by GroCapital and AFGRI, their affiliate, or their respective officers, directors, partners or employees, regardless of whether such damages were foreseen or unforeseen. The information contained in this report is confidential and may be subject to legal privilege. This

Market Report : 22 May 2020

3rd Floor, AFGRI Building 12 Byls Bridge Boulevard Highveld Extension 73