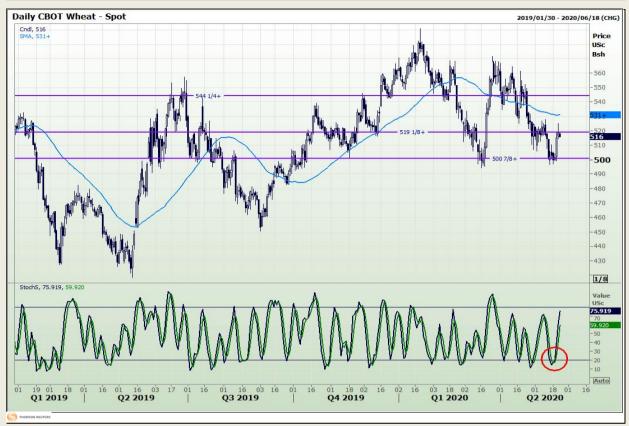

# **Technical Analysis**

Chicago Board of Trade and Kansas Board of Trade - Wheat

DISCLAIMER: This report has been prepared by GroCapital Financial Services Pty Ltd, a wholly owned subsidiary of AFGRI Operations Limitedis provided to you for information purposes only.GROCAPITAL AND AFGRI hereby certify that the views expressed in this report were obtained from sources which GROCAPITAL AND AFGRI consider to be reliable.GROCAPITAL AND AFGRI do not make any representations or give any guarantees or warranties, expressed or implied, as to the correctness, accuracy or completeness of the report.Weither GROCAPITAL AND AFGRI, nor any affiliate, nor any of their respective officers, directors, partners or employees, shall assume any liability for any losses arising from errors or omissions in the opinions, forecasts or information, irrespective of whether there has been any negligence by GroCapital and AFGRI, their affiliate, or their respective officers, directors, partners or employees, regardless of whether such damages were foreseen or unforeseen. The information contained in this report is confidential and may be subject to legal privilege. This report is not intended to not should it be taken to create any legal relations or contractual relations.

Market Report: 22 May 2020

3rd Floor, AFGRI Building 12 Byls Bridge Boulevard Highveld Extension 73