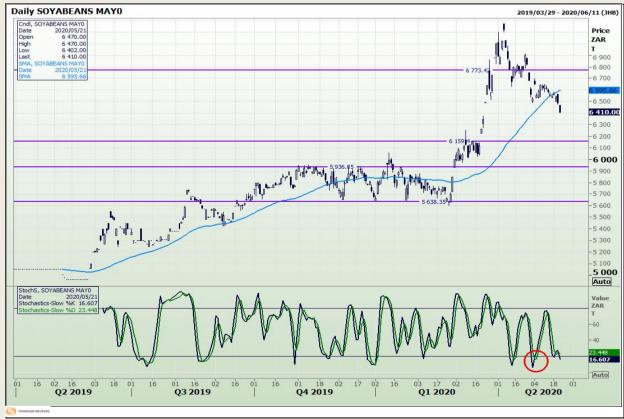

# **Technical Analysis**

**South African Futures Exchange - Soybeans** 

DISCLAIMER: This report has been prepared by GroCapital Financial Services Pty Ltd, a wholly owned subsidiary of AFGRI Operations Limitedis provided to you for information purposes only.GROCAPITAL AND AFGRI hereby certify that the views expressed in this report were obtained from sources which GROCAPITAL AND AFGRI consider to be reliable.GROCAPITAL AND AFGRI do not make any representations or give any guarantees or warranties, expressed or implied, as to the correctness, accuracy or completeness of the report.Net Horn GROCAPITAL AND AFGRI, nor any of their respective forces, directors, partners or employees, shall assume any liability for any losses arising from errors or omissions in the opinions, forecasts or information, irrespective of whether there has been any negligence by GroCapital and AFGRI, their affiliate, or their respective officers, directors, partners or employees, regardless of whether such damages were foreseen or unforeseen. The information contained in this report is confidential and may be subject to legal privilege. This

Market Report : 22 May 2020

3rd Floor, AFGRI Building 12 Byls Bridge Boulevard Highveld Extension 73