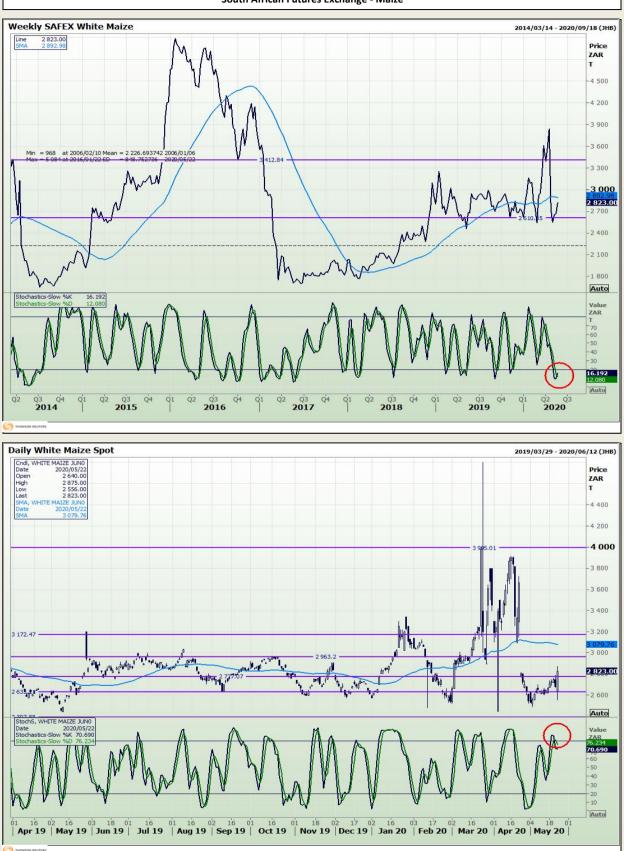

Market Report : 25 May 2020

## **Technical Analysis**

South African Futures Exchange - Maize

DISCLAIMER: This report has been prepared by GroCapital Financial Services Pty Ltd, a wholly owned subsidiary of AFGRI Operations Limitedis provided to you for information purposes only.GROCAPITAL AND AFGRI hereby certify that the views expressed in this report were obtained from sources which GROCAPITAL AND AFGRI consider to be reliable.GROCAPITAL AND AFGRI do not make any representations or give any guarantees or warranties, expressed or implied, as to the correctness, accuracy or completeness of the report.Neither GROCAPITAL AND AFGRI, nor any affiliate, nor any of their respective officers, directors, partners or employees, respirations in the opinions, forecasts or information, irrespective of whether there has been any negligence by GroCapital and AFGRI, their affiliate, or their respective officers, directors, partners or employees, regardless of whether such damages were foreseen or unforeseen. The information contained in this report is confidential and may be subject to legal privilege. This report is not intended to not should it be taken to create any legal relations or contractual relations.