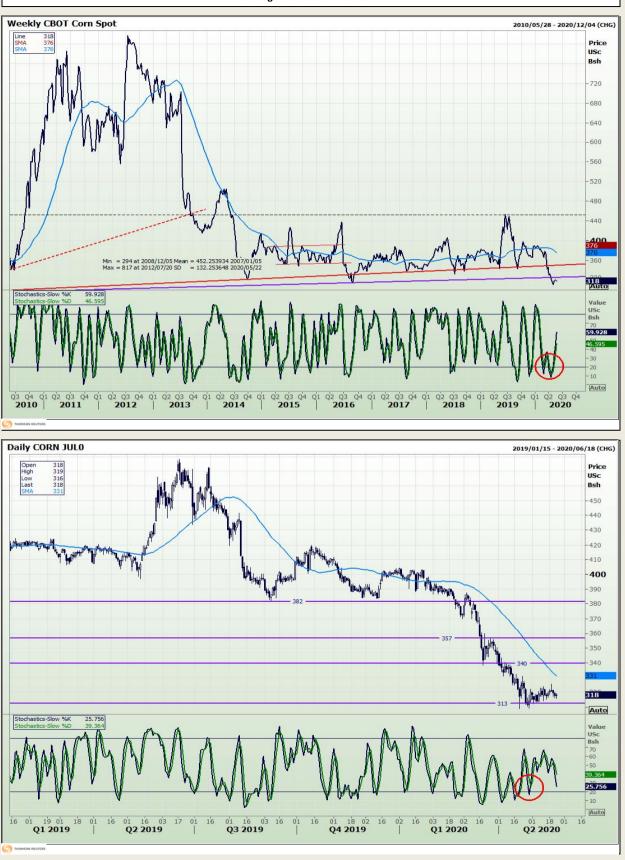

Market Report : 25 May 2020

## **Technical Analysis**

Chicago Board of Trade - Corn

DISCLAIMER: This report has been prepared by GroCapital Financial Services Pty Ltd, a wholly owned subsidiary of AFGRI Operations Limitedis provided to you for information purposes only.GROCAPITAL AND AFGRI hereby certify that the views expressed in this report were obtained from sources which GROCAPITAL AND AFGRI consider to be reliable.GROCAPITAL AND AFGRI do not make any representations or give any guarantees or warranties, expressed or implied, as to the correctness, accuracy or completeness of the report.Nether GROCAPITAL AND AFGRI, nor any affiliate, nor any of their respective officers, directors, partners or employees, shall assume any liability for any losses arising from errors or omissions in the opinions, forecasts or information, irrespective of whether there has been any negligence by GroCapital and AFGRI, their affiliate, or their respective officers, directors, partners or employees, regardless of whether such damages were foreseen or unforeseen. The information contained in this report is confidential and may be subject to legal privilege. This report is not intended to not should it be taken to create any legal relations or contractual relations.