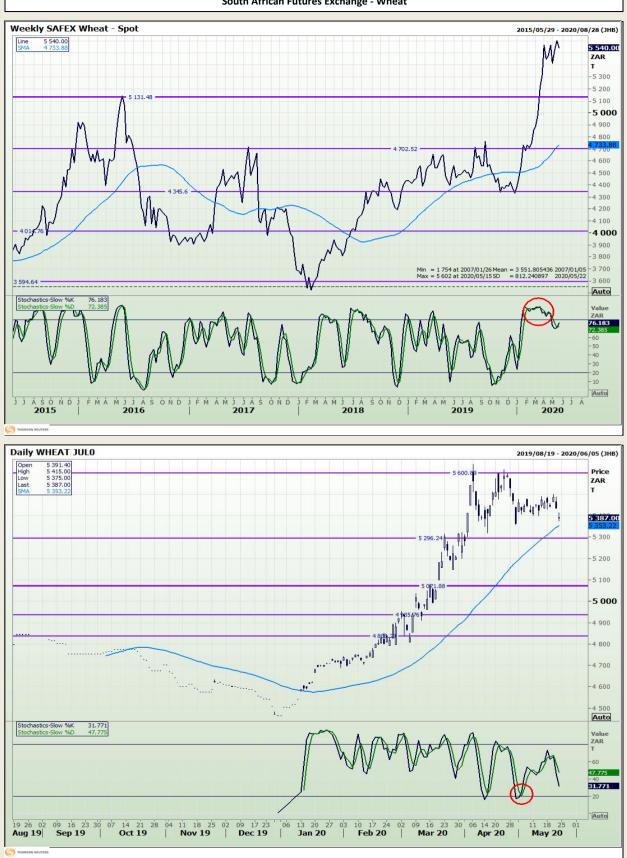

Market Report : 25 May 2020

## **Technical Analysis**

South African Futures Exchange - Wheat

DISCLAIMER: This report has been prepared by GroCapital Financial Services Pty Ltd, a wholly owned subsidiary of AFGRI Operations Limitedis provided to you for information purposes only.GROCAPITAL AND AFGRI hereby certify that the views expressed in this report were obtained from sources which GROCAPITAL AND AFGRI consider to be reliable.GROCAPITAL AND AFGRI do not make any representations or give any guarantees or warranties, expressed or implied, as to the correctness, accuracy or completeness of the report.Neither GROCAPITAL AND AFGRI, nor any affiliate, nor any of their respective officers, directors, partners or employees, as any lability for any losses arising from errors or omissions in the opinions, forecasts or information, irrespective of whether there has been any negligence by GroCapital and AFGRI, their affiliate, or their respective officers, directors, partners or employees, regardless of whether such damages were foreseen or unforeseen. The information contained in this report is confidential and may be subject to legal privilege. This report is not intended to not should it be taken to create any legal relations or contractual relations.