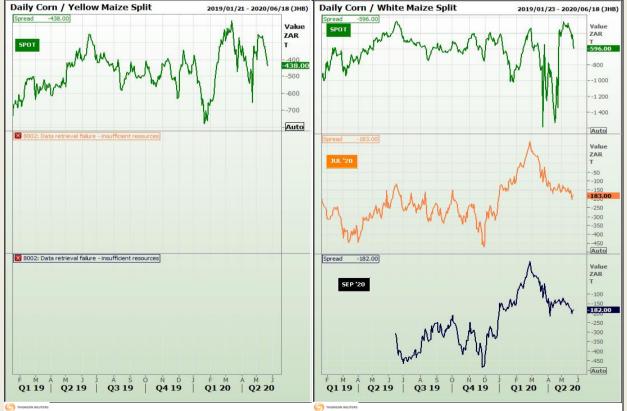

## **Technical Analysis**

South African Futures Exchange - Maize

DISCLAIMER: This report has been prepared by GroCapital Financial Services Pty Ltd, a wholly owned subsidiary of AFGRI Operations Limitedis provided to you for information purposes only.GROCAPITAL AND AFGRI hereby certify that the views expressed in this report were obtained from sources which GROCAPITAL AND AFGRI consider to be reliable.GROCAPITAL AND AFGRI do not make any representations or give any guarantees or warranties, expressed or implied, as to the correctness, accuracy or completeness of the report.Neither GROCAPITAL AND AFGRI, nor any affiliate, nor any of their respective officers, directors, partners or employees, respirations in the opinions, forecasts or information, irrespective of whether there has been any negligence by GroCapital and AFGRI, their affiliate, or their respective officers, directors, partners or employees, regardless of whether such damages were foreseen or unforeseen. The information contained in this report is confidential and may be subject to legal privilege. This report is not intended to not should it be taken to create any legal relations or contractual relations.

Market Report : 25 May 2020