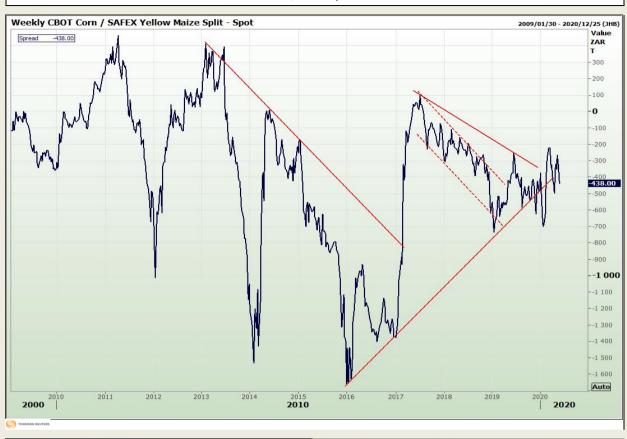

## **Technical Analysis**

Chicago Board of Trade - Corn

DISCLAIMER: This report has been prepared by GroCapital Financial Services Pty Ltd, a wholly owned subsidiary of AFGRI Operations Limitedis provided to you for information purposes only.GROCAPITAL AND AFGRI hereby certify that the views expressed in this report were obtained from sources which GROCAPITAL AND AFGRI consider to be reliable.GROCAPITAL AND AFGRI do not make any representations or give any guarantees or warranties, expressed or implied, as to the correctness, accuracy or completeness of the report.Nether GROCAPITAL AND AFGRI, nor any affiliate, nor any of their respective officers, directors, partners or employees, shall assume any liability for any losses arising from errors or omissions in the opinions, forecasts or information, irrespective of whether there has been any negligence by GroCapital and AFGRI, their affiliate, or their respective officers, directors, partners or employees, regardless of whether such damages were foreseen or unforeseen. The information contained in this report is confidential and may be subject to legal privilege. This report is not intended to not should it be taken to create any legal relations or contractual relations.

Market Report : 25 May 2020