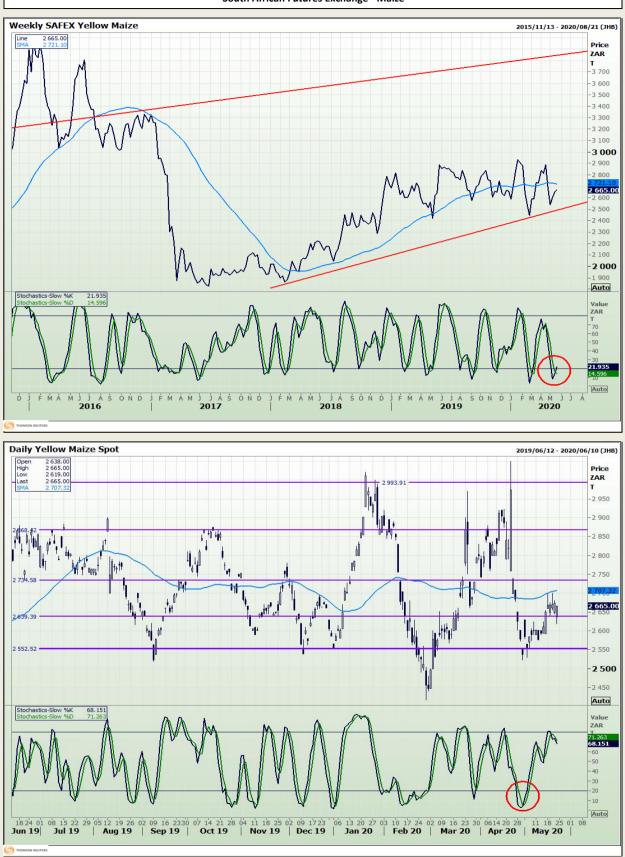

Market Report : 25 May 2020

## **Technical Analysis**

South African Futures Exchange - Maize

DISCLAIMER: This report has been prepared by GroCapital Financial Services Pty Ltd, a wholly owned subsidiary of AFGRI Operations Limitedis provided to you for information purposes only.GROCAPITAL AND AFGRI hereby certify that the views expressed in this report were obtained from sources which GROCAPITAL AND AFGRI consider to be reliable.GROCAPITAL AND AFGRI do not make any representations or give any guarantees or warranties, expressed or implied, as to the correctness, accuracy or completeness of the report.Neither GROCAPITAL AND AFGRI, nor any affiliate, nor any of their respective officers, directors, partners or employees, shall assume any liability for any losses arising from errors or omissions in the opnions, forecasts or information, irrespective of whether there has been any negligence by GroCapital and AFGRI, their affiliate, or their respective officers, directors, partners or employees, regardless of whether such damages were foreseen or unforeseen. The information contained in this report is confidential and may be subject to legal privilege. This report is not intended to not should it be taken to create any legal relations or contractual relations.