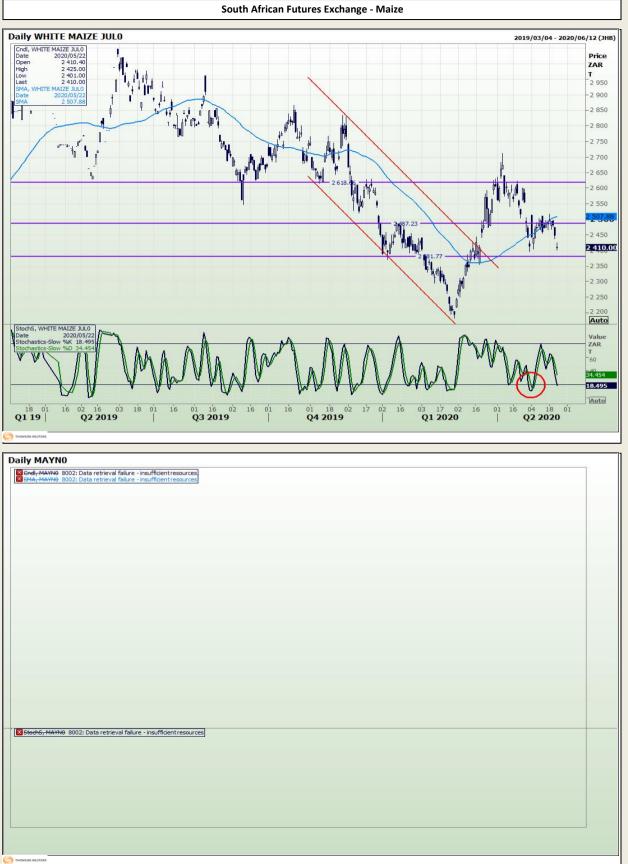

Market Report : 25 May 2020

## **Technical Analysis**

South African Futures Exchange - Maize

DISCLAIMER: This report has been prepared by GroCapital Financial Services Pty Ltd, a wholly owned subsidiary of AFGRI Operations Limitedis provided to you for information purposes only.GROCAPITAL AND AFGRI hereby certify that the views expressed in this report were obtained from sources which GROCAPITAL AND AFGRI consider to be reliable.GROCAPITAL AND AFGRI do not make any representations or give any guarantees or warranties, expressed or implied, as to the correctness, accuracy or completeness of the report.Neither GROCAPITAL AND AFGRI, nor any affiliate, nor any of their respective officers, directors, partners or employees, shall assume any liability for any losses arising from errors or omissions in the opnions, forecasts or information, irrespective of whether there has been any negligence by GroCapital and AFGRI, their affiliate, or their respective officers, directors, partners or employees, regardless of whether such damages were foreseen or unforeseen. The information contained in this report is confidential and may be subject to legal privilege. This report is not intended to not should it be taken to create any legal relations or contractual relations.