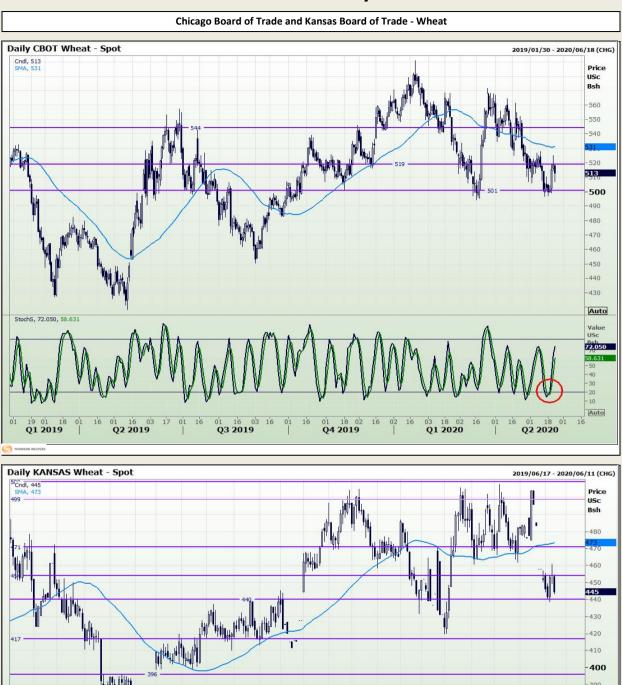

Market Report : 25 May 2020

## **Technical Analysis**

DISCLAIMER: This report has been prepared by GroCapital Financial Services Pty Ltd , a wholly owned subsidiary of AFGRI Operations Limitedis provided to you for information purposes only.GROCAPITAL AND AFGRI hereby certify that the views expressed in this report were obtained from sources which GROCAPITAL AND AFGRI consider to be reliable.GROCAPITAL AND AFGRI do not make any representations or give any guarantees or warranties, expressed or implied, as to the correctness, accuracy or completeness of the report. Neither GROCAPITAL AND AFGRI, nor any affiliate, nor any of their respective officers, directors, partners or employees, shall assume any liability for any losses arising from errors or omissions in the opinions, forecasts or information, irrespective of whether there has been any negligence by GroCapital and AFGRI, their affiliate, or their respective officers, directors, partners or employees, regardless of whether such damages were foreseen or unforeseen. The information contained in this report is confidential and may be subject to legal privilege. This report is not intended to not should it be taken to create any legal relations or contractual relation