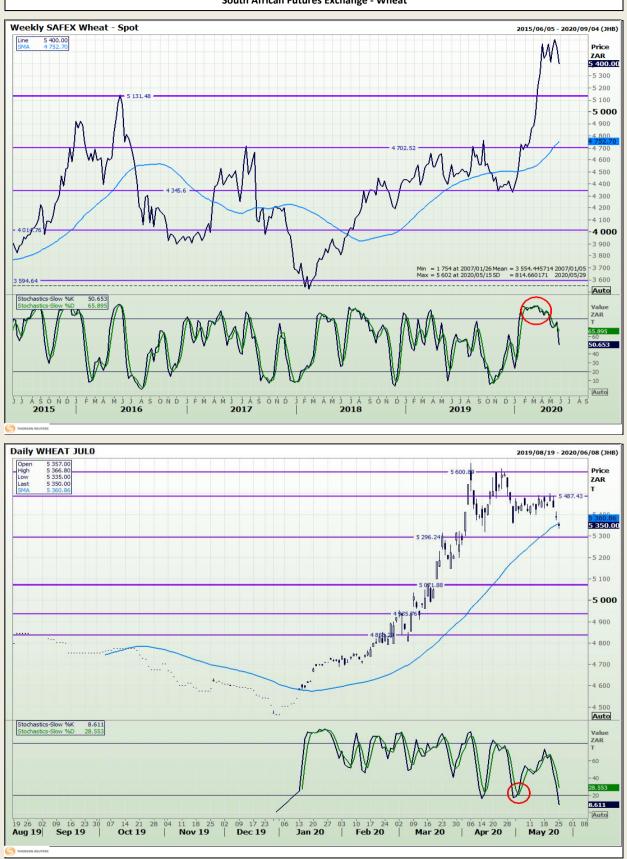

### **Technical Analysis**

South African Futures Exchange - Wheat

DISCLAIMER: This report has been prepared by GroCapital Financial Services Pty Ltd, a wholly owned subsidiary of AFGRI Operations Limitedis provided to you for information purposes only.GROCAPITAL AND AFGRI hereby certify that the views expressed in this report were obtained from sources which GROCAPITAL AND AFGRI consider to be reliable.GROCAPITAL AND AFGRI do not make any representations or give any guarantees or warranties, expressed or implied, as to the correctness, accuracy or completeness of the report.Neither GROCAPITAL AND AFGRI, nor any affiliate, nor any of their respective officers, directors, partners or employees, as any lability for any losses arising from errors or omissions in the opinions, forecasts or information, irrespective of whether there has been any negligence by GroCapital and AFGRI, their affiliate, or their respective officers, directors, partners or employees, regardless of whether such damages were foreseen or unforeseen. The information contained in this report is confidential and may be subject to legal privilege. This report is not intended to not should it be taken to create any legal relations or contractual relations.

Market Report : 26 May 2020