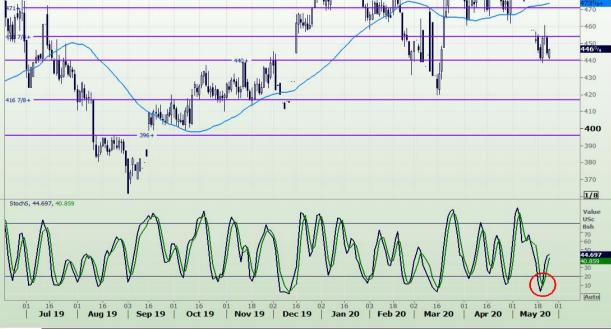

### **Technical Analysis**

South African Futures Exchange - Wheat

DISCLAIMER: This report has been prepared by GroCapital Financial Services Pty Ltd, a wholly owned subsidiary of AFGRI Operations Limitedis provided to you for information purposes only.GROCAPITAL AND AFGRI hereby certify that the views expressed in this report were obtained from sources which GROCAPITAL AND AFGRI consider to be reliable.GROCAPITAL AND AFGRI do not make any representations or give any guarantees or warranties, expressed or implied, as to the correctness, accuracy or completeness of the report.Neither GROCAPITAL AND AFGRI, nor any affiliate, nor any of their respective officers, directors, partners or employees, as any lability for any losses arising from errors or omissions in the opinions, forecasts or information, irrespective of whether there has been any negligence by GroCapital and AFGRI, their affiliate, or their respective officers, directors, partners or employees, regardless of whether such damages were foreseen or unforeseen. The information contained in this report is confidential and may be subject to legal privilege. This report is not intended to not should it be taken to create any legal relations or contractual relations.