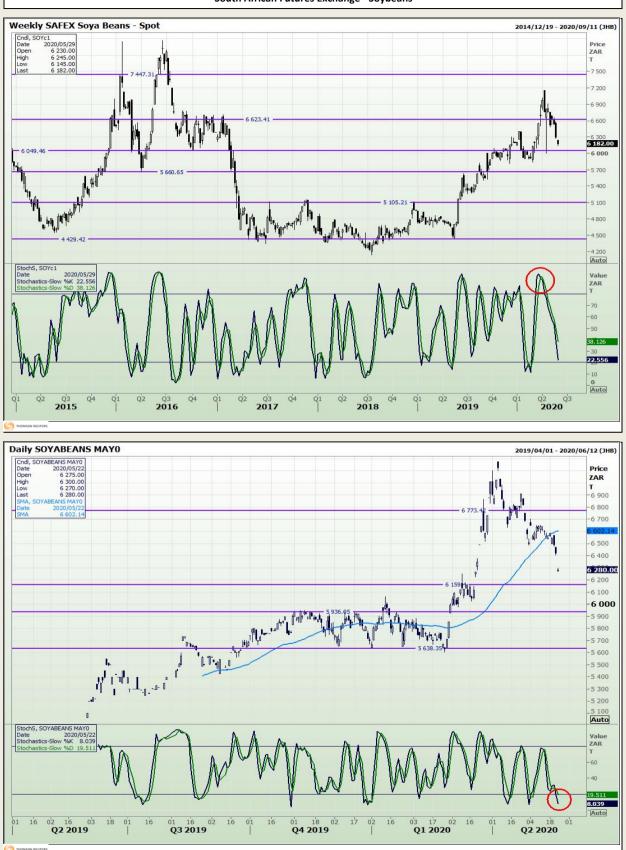

# **Technical Analysis**

South African Futures Exchange - Soybeans

DISCLAIMER: This report has been prepared by GroCapital Financial Services Pty Ltd, a wholly owned subsidiary of AFGRI Operations Limitedis provided to you for information purposes only.GROCAPITAL AND AFGRI hereby certify that the views expressed in this report were obtained from sources which GROCAPITAL AND AFGRI consider to be reliable.GROCAPITAL AND AFGRI do not make any representations or give any guarantees or warranties, expressed or implied, as to the correctness, accuracy or completeness of the report.Neither GROCAPITAL AND AFGRI, nor any affiliate, nor any of their respective officers, directors, partners or employees, respirations in the opinions, forecasts or information, irrespective of whether there has been any negligence by GroCapital and AFGRI, their affiliate, or their respective officers, directors, partners or employees, regardless of whether such damages were foreseen or unforeseen. The information contained in this report is confidential and may be subject to legal privilege. This report is not intended to not should it be taken to create any legal relations or contractual relations.