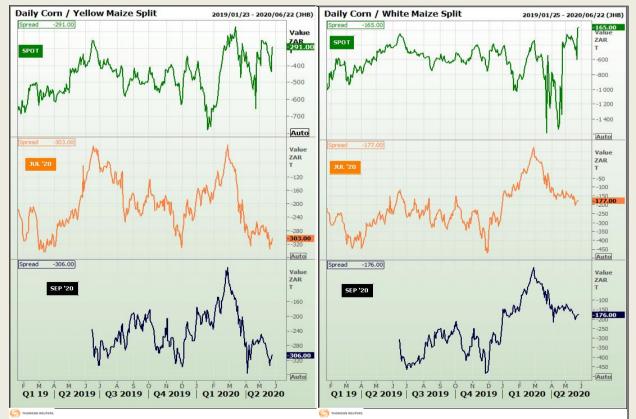

Market Report : 27 May 2020

### **Technical Analysis**

Chicago Board of Trade - Corn

DISCLAIMER: This report has been prepared by GroCapital Financial Services Pty Ltd, a wholly owned subsidiary of AFGRI Operations Limitedis provided to you for information purposes only.GROCAPITAL AND AFGRI hereby certify that the views expressed in this report were obtained from sources which GROCAPITAL AND AFGRI consider to be reliable.GROCAPITAL AND AFGRI do not make any representations or give any guarantees or warranties, expressed or implied, as to the correctness, accuracy or completeness of the report.Neither GROCAPITAL AND AFGRI, nor any affiliate, nor any of their respective officers, directors, partners or employees, shall assume any liability for any losses arising from errors or omissions in the opnions, forecasts or information, irrespective of whether there has been any negligence by GroCapital and AFGRI, their affiliate, or their respective officers, directors, partners or employees, regardless of whether such damages were foreseen or unforeseen. The information contained in this report is confidential and may be subject to legal privilege. This report is not intended to not should it be taken to create any legal relations or contractual relations.