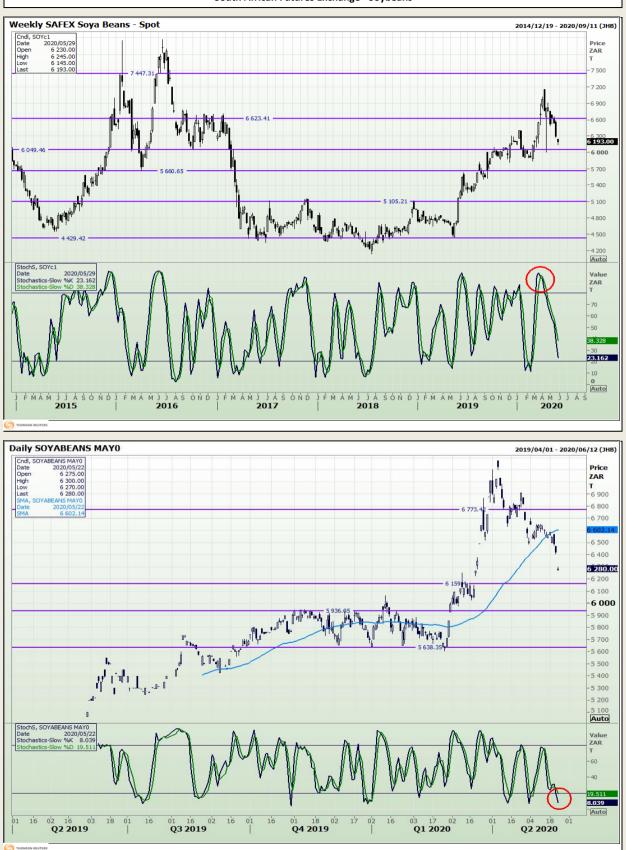

# **Technical Analysis**

South African Futures Exchange - Soybeans

DISCLAIMER: This report has been prepared by GroCapital Financial Services Pty Ltd, a wholly owned subsidiary of AFGRI Operations Limitedis provided to you for information purposes only.GROCAPITAL AND AFGRI hereby certify that the views expressed in this report were obtained from sources which GROCAPITAL AND AFGRI consider to be reliable.GROCAPITAL AND AFGRI do not make any representations or give any guarantees or warranties, expressed or implied, as to the correctness, accuracy or completeness of the report.Neither GROCAPITAL AND AFGRI, nor any affiliate, nor any of their respective officers, directors, partners or employees, respirations in the opinions, forecasts or information, irrespective of whether there has been any negligence by GroCapital and AFGRI, their affiliate, or their respective officers, directors, partners or employees, regardless of whether such damages were foreseen or unforeseen. The information contained in this report is confidential and may be subject to legal privilege. This report is not intended to not should it be taken to create any legal relations or contractual relations.