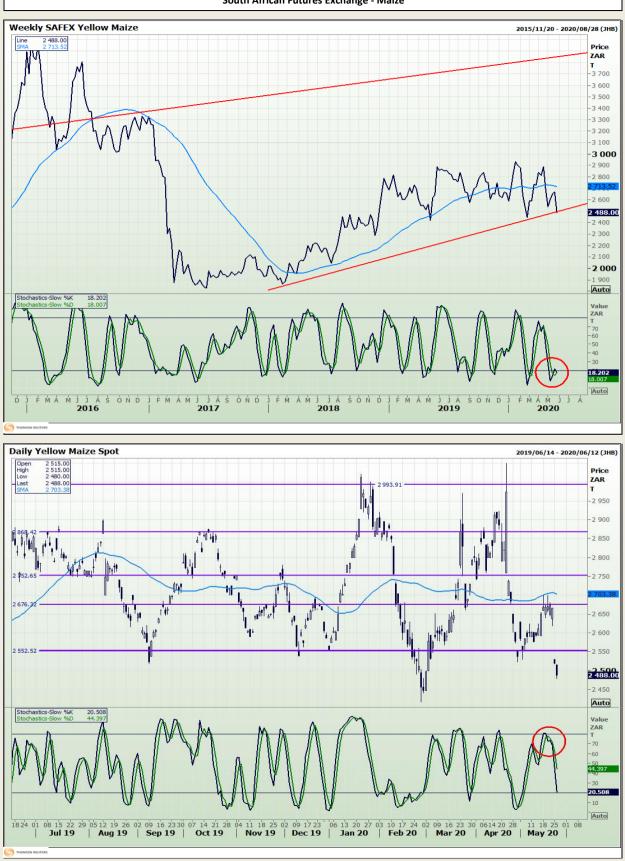

Market Report : 27 May 2020

# **Technical Analysis**

South African Futures Exchange - Maize

DISCLAIMER: This report has been prepared by GroCapital Financial Services Pty Ltd, a wholly owned subsidiary of AFGRI Operations Limitedis provided to you for information purposes only.GROCAPITAL AND AFGRI hereby certify that the views expressed in this report were obtained from sources which GROCAPITAL AND AFGRI consider to be reliable.GROCAPITAL AND AFGRI do not make any representations or give any guarantees or warranties, expressed or implied, as to the correctness, accuracy or completeness of the report. Neither GROCAPITAL AND AFGRI, nor any affiliate, nor any of their respective officers, directors, partners or employees shall assume any liability for any losses arising from errors or omissions in the opinions, forecasts or information, irrespective of whether there has been any negligence by GroCapital and AFGRI, their affiliate, or their espective officers, directors, partners or employees, regardless of whether such damages were foreseen or unforeseen. The information contained in this report is confidential and may be subject to legal privilege. This report is not intended to not should it be taken to create any legal relations or contractual relatio