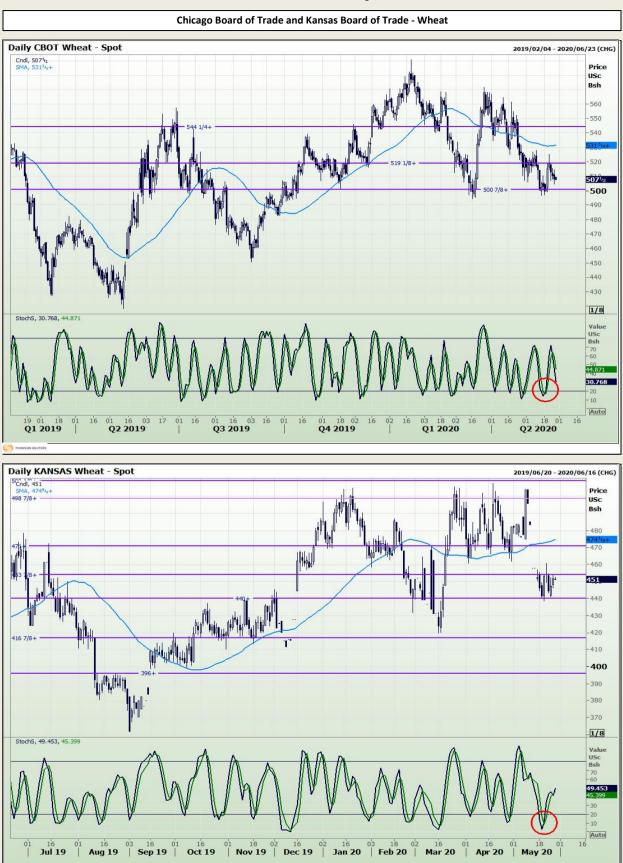

# **Technical Analysis**

South African Futures Exchange - Wheat

DISCLAIMER: This report has been prepared by GroCapital Financial Services Pty Ltd, a wholly owned subsidiary of AFGRI Operations Limitedis provided to you for information purposes only.GROCAPITAL AND AFGRI hereby certify that the views expressed in this report were obtained from sources which GROCAPITAL AND AFGRI consider to be reliable.GROCAPITAL AND AFGRI do not make any representations or give any guarantees or warranties, expressed or implied, as to the correctness, accuracy or completeness of the report.Neither GROCAPITAL AND AFGRI, nor any affiliate, nor any of their respective officers, directors, partners or employees, shall assume any liability for any losses arising from errors or omissions in the opnions, forecasts or information, irrespective of whether there has been any negligence by GroCapital and AFGRI, their affiliate, or their respective officers, directors, partners or employees, regardless of whether such damages were foreseen or unforeseen. The information contained in this report is confidential and may be subject to legal privilege. This report is not intended to not should it be taken to create any legal relations or contractual relations.