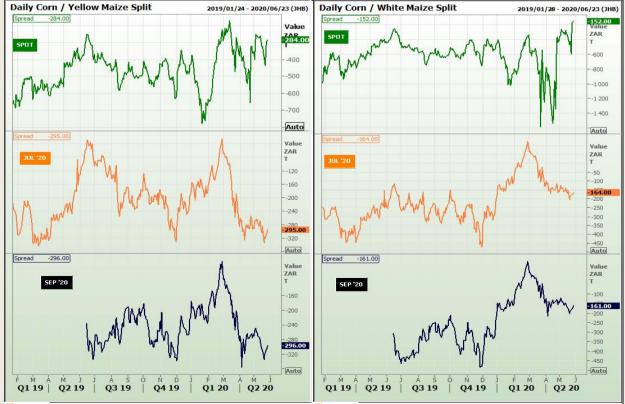

Market Report : 28 May 2020

**Technical Analysis** 

CBOT / SAFEX Spreads

C THOMSON REUTER

DISCLAIMER: This report has been prepared by GroCapital Financial Services Pty Ltd, a wholly owned subsidiary of AFGRI Operations Limitedis provided to you for information purposes only.GROCAPITAL AND AFGRI hereby certify that the views expressed in this report were obtained from sources which GROCAPITAL AND AFGRI consider to be reliable.GROCAPITAL AND AFGRI do not make any representations or give any guarantees or warranties, expressed or implied, as to the correctness, accuracy or completeness of the report.NetNether GROCAPITAL AND AFGRI, nor any affiliate, nor any of their respective officers, directors, partners or employees, shall assume any liability for any losses arising from errors or omissions in the opnions, forecasts or information, irrespective of whether there has been any negligence by GroCapital and AFGRI, their affiliate, or their respective officers, directors, partners or employees, regardless of whether such damages were foreseen or unforeseen. The information contained in this report is confidential and may be subject to legal privilege. This report is not intended to not should it be taken to create any legal relations or contractual relations.