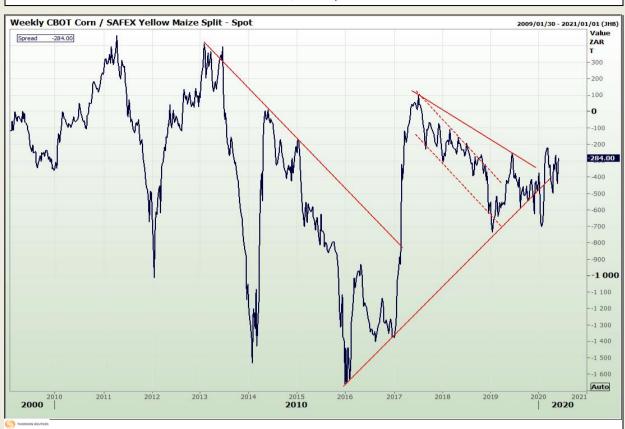

Market Report : 28 May 2020

**Technical Analysis** 

CBOT / SAFEX Spreads

C THOMSON REUTER

DISCLAIMER: This report has been prepared by GroCapital Financial Services Pty Ltd, a wholly owned subsidiary of AFGRI Operations Limitedis provided to you for information purposes only.GROCAPITAL AND AFGRI hereby certify that the views expressed in this report were obtained from sources which GROCAPITAL AND AFGRI consider to be reliable.GROCAPITAL AND AFGRI do not make any representations or give any guarantees or warranties, expressed or implied, as to the correctness, accuracy or completeness of the report.NetNether GROCAPITAL AND AFGRI, nor any affiliate, nor any of their respective officers, directors, partners or employees, shall assume any liability for any losses arising from errors or omissions in the opnions, forecasts or information, irrespective of whether there has been any negligence by GroCapital and AFGRI, their affiliate, or their respective officers, directors, partners or employees, regardless of whether such damages were foreseen or unforeseen. The information contained in this report is confidential and may be subject to legal privilege. This report is not intended to not should it be taken to create any legal relations or contractual relations.