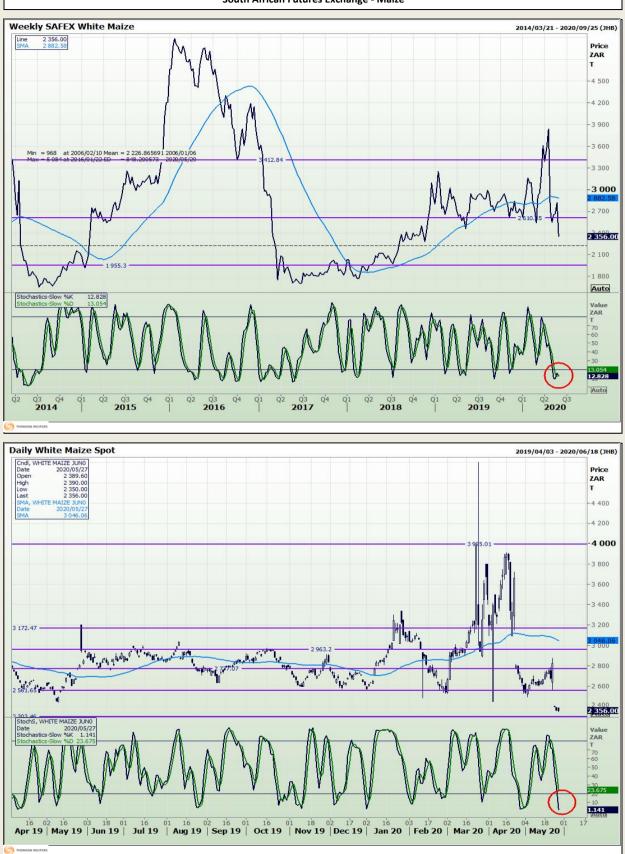

# **Technical Analysis**

South African Futures Exchange - Maize

DISCLAIMER: This report has been prepared by GroCapital Financial Services Pty Ltd, a wholly owned subsidiary of AFGRI Operations Limitedis provided to you for information purposes only.GROCAPITAL AND AFGRI hereby certify that the views expressed in this report were obtained from sources which GROCAPITAL AND AFGRI consider to be reliable.GROCAPITAL AND AFGRI do not make any representations or give any guarantees or warranties, expressed or implied, as to the correctness, accuracy or completeness of the report.Neither GROCAPITAL AND AFGRI, nor any affiliate, nor any of their respective officers, directors, partners or employees, shall assume any liability for any losses arising from errors or omissions in the opnions, forecasts or information, irrespective of whether there has been any negligence by GroCapital and AFGRI, their affiliate, or their respective officers, directors, partners or employees, regardless of whether such damages were foreseen or unforeseen. The information contained in this report is confidential and may be subject to legal privilege. This report is not intended to not should it be taken to create any legal relations or contractual relations.