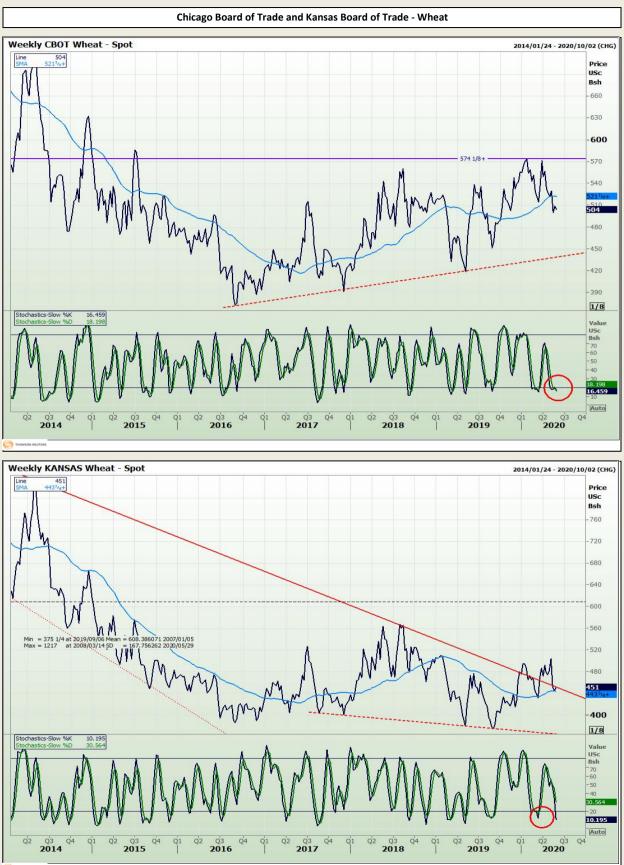

# **Technical Analysis**

South African Futures Exchange - Wheat

DISCLAIMER: This report has been prepared by GroCapital Financial Services Pty Ltd, a wholly owned subsidiary of AFGRI Operations Limitedis provided to you for information purposes only.GROCAPITAL AND AFGRI hereby certify that the views expressed in this report were obtained from sources which GROCAPITAL AND AFGRI consider to be reliable.GROCAPITAL AND AFGRI do not make any representations or give any guarantees or warranties, expressed or implied, as to the correctness, accuracy or completeness of the report.Neither GROCAPITAL AND AFGRI, nor any affiliate, nor any of their respective officers, directors, partners or employees, shall assume any liability for any losses arising from errors or omissions in the opnions, forecasts or information, irrespective of whether there has been any negligence by GroCapital and AFGRI, their affiliate, or their respective officers, directors, partners or employees, regardless of whether such damages were foreseen or unforeseen. The information contained in this report is confidential and may be subject to legal privilege. This report is not intended to not should it be taken to create any legal relations or contractual relations.