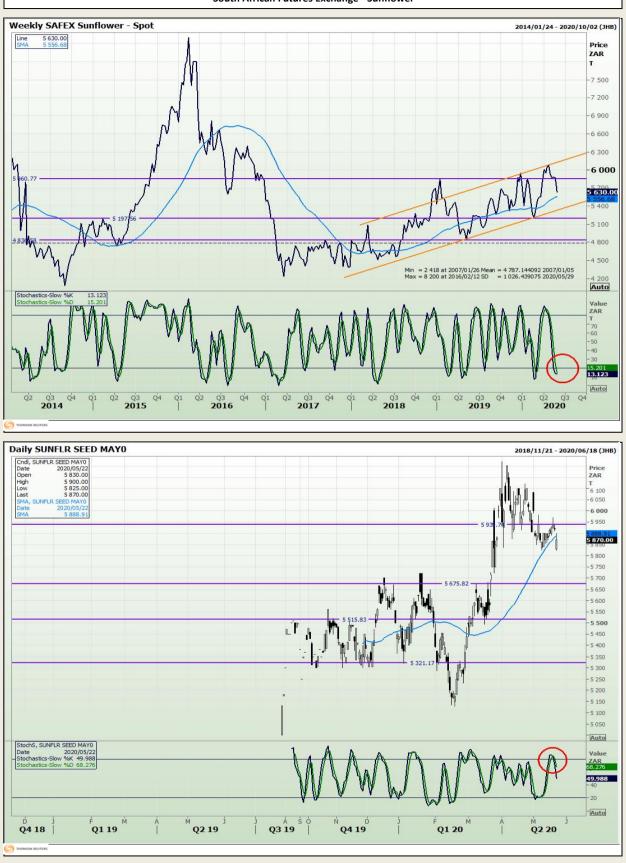

Market Report : 28 May 2020

# **Technical Analysis**

South African Futures Exchange - Sunflower

DISCLAIMER: This report has been prepared by GroCapital Financial Services Pty Ltd, a wholly owned subsidiary of AFGRI Operations Limitedis provided to you for information purposes only.GROCAPITAL AND AFGRI hereby certify that the views expressed in this report were obtained from sources which GROCAPITAL AND AFGRI consider to be reliable.GROCAPITAL AND AFGRI do not make any representations or give any guarantees or warranties, expressed or implied, as to the correctness, accuracy or completeness of the report.Nether GROCAPITAL AND AFGRI, nor any affiliate, nor any of their respective officers, directors, partners or employees, shall assume any liability for any losses arising from errors or omissions in the opinions, forecasts or information, irrespective of whether there has been any negligence by GroCapital and AFGRI, their affiliate, or their respective officers, directors, partners or employees, regardless of whether such damages were foreseen or unforeseen. The information contained in this report is confidential and may be subject to legal privilege. This report is not intended to not should it be taken to create any legal relations or contractual relations.