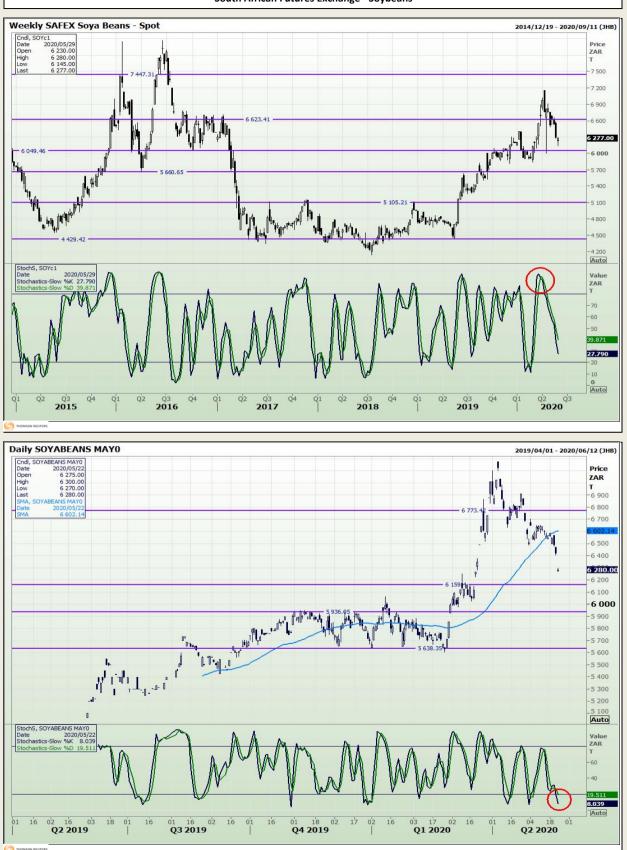

Market Report : 28 May 2020

# **Technical Analysis**

South African Futures Exchange - Soybeans

DISCLAIMER: This report has been prepared by GroCapital Financial Services Pty Ltd, a wholly owned subsidiary of AFGRI Operations Limitedis provided to you for information purposes only.GROCAPITAL AND AFGRI hereby certify that the views expressed in this report were obtained from sources which GROCAPITAL AND AFGRI consider to be reliable.GROCAPITAL AND AFGRI do not make any representations or give any guarantees or warranties, expressed or implied, as to the correctness, accuracy or completeness of the report.Neither GROCAPITAL AND AFGRI, nor any affiliate, nor any of their respective officers, directors, partners or employees, respirations in the opinions, forecasts or information, irrespective of whether there has been any negligence by GroCapital and AFGRI, their affiliate, or their respective officers, directors, partners or employees, regardless of whether such damages were foreseen or unforeseen. The information contained in this report is confidential and may be subject to legal privilege. This report is not intended to not should it be taken to create any legal relations or contractual relations.