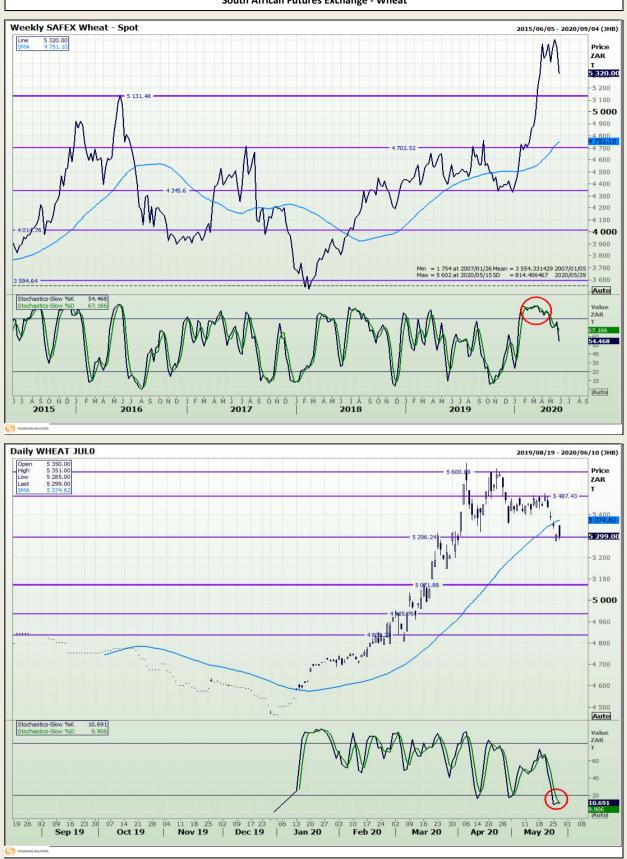

# **Technical Analysis**

South African Futures Exchange - Wheat

DISCLAIMER: This report has been prepared by GroCapital Financial Services Pty Ltd, a wholly owned subsidiary of AFGRI Operations Limitedis provided to you for information purposes only.GROCAPITAL AND AFGRI hereby certify that the views expressed in this report were obtained from sources which GROCAPITAL AND AFGRI consider to be reliable.GROCAPITAL AND AFGRI do not make any representations or give any guarantees or warranties, expressed or implied, as to the correctness, accuracy or completeness of the report.Neither GROCAPITAL AND AFGRI, nor any affiliate, nor any of their respective officers, directors, partners or employees, shall assume any liability for any losses arising from errors or omissions in the opnions, forecasts or information, irrespective of whether there has been any negligence by GroCapital and AFGRI, their affiliate, or their respective officers, directors, partners or employees, regardless of whether such damages were foreseen or unforeseen. The information contained in this report is confidential and may be subject to legal privilege. This report is not intended to not should it be taken to create any legal relations or contractual relations.