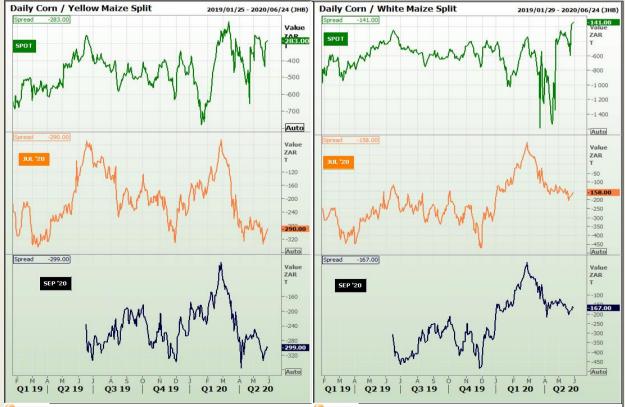

Market Report : 29 May 2020

# **Technical Analysis**

Chicago Board of Trade - Corn

DISCLAIMER: This report has been prepared by GroCapital Financial Services Pty Ltd, a wholly owned subsidiary of AFGRI Operations Limitedis provided to you for information purposes only.GROCAPITAL AND AFGRI hereby certify that the views expressed in this report were obtained from sources which GROCAPITAL AND AFGRI consider to be reliable.GROCAPITAL AND AFGRI do not make any representations or give any guarantees or warranties, expressed or implied, as to the correctness, accuracy or completeness of the report.Nether GROCAPITAL AND AFGRI, nor any affiliate, nor any of their respective officers, directors, partners or employees, shall assume any liability for any losses arising from errors or omissions in the opinions, forecasts or information, irrespective of whether there has been any negligence by GroCapital and AFGRI, their affiliate, or their respective officers, directors, partners or employees, regardless of whether such damages were foreseen or unforeseen. The information contained in this report is confidential and may be subject to legal privilege. This report is not intended to not should it be taken to create any legal relations or contractual relations.