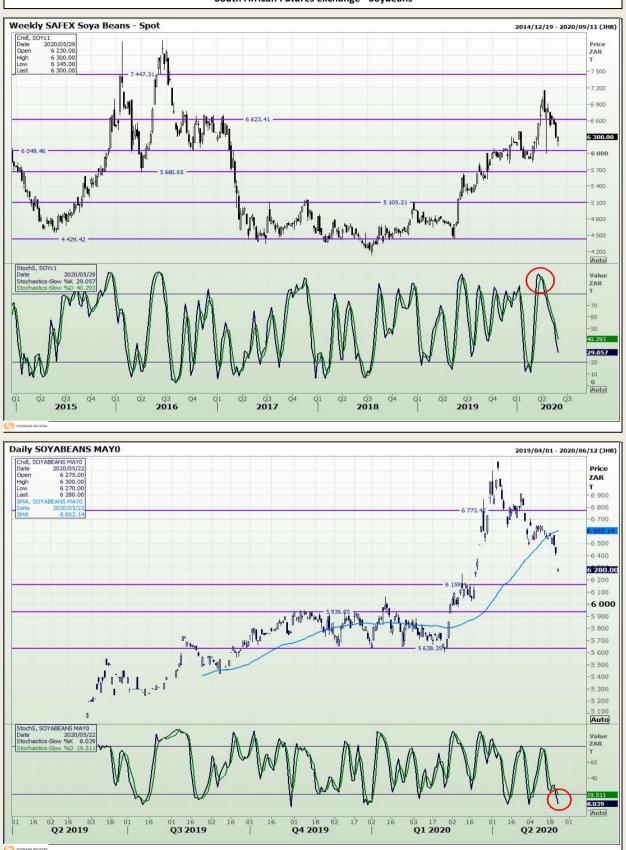

Market Report : 29 May 2020

# **Technical Analysis**

South African Futures Exchange - Soybeans

DISCLAIMER: This report has been prepared by GroCapital Financial Services Pty Ltd, a wholly owned subsidiary of AFGRI Operations Limitedis provided to you for information purposes only.GROCAPITAL AND AFGRI hereby certify that the views expressed in this report were obtained from sources which GROCAPITAL AND AFGRI consider to be reliable.GROCAPITAL AND AFGRI do not make any representations or give any guarantees or warranties, expressed or implied, as to the correctness, accuracy or completeness of the report.Neither GROCAPITAL AND AFGRI, nor any affiliate, nor any of their respective officers, directors, partners or employees, respirations in the opinions, forecasts or information, irrespective of whether there has been any negligence by GroCapital and AFGRI, their affiliate, or their respective officers, directors, partners or employees, regardless of whether such damages were foreseen or unforeseen. The information contained in this report is confidential and may be subject to legal privilege. This report is not intended to not should it be taken to create any legal relations or contractual relations.