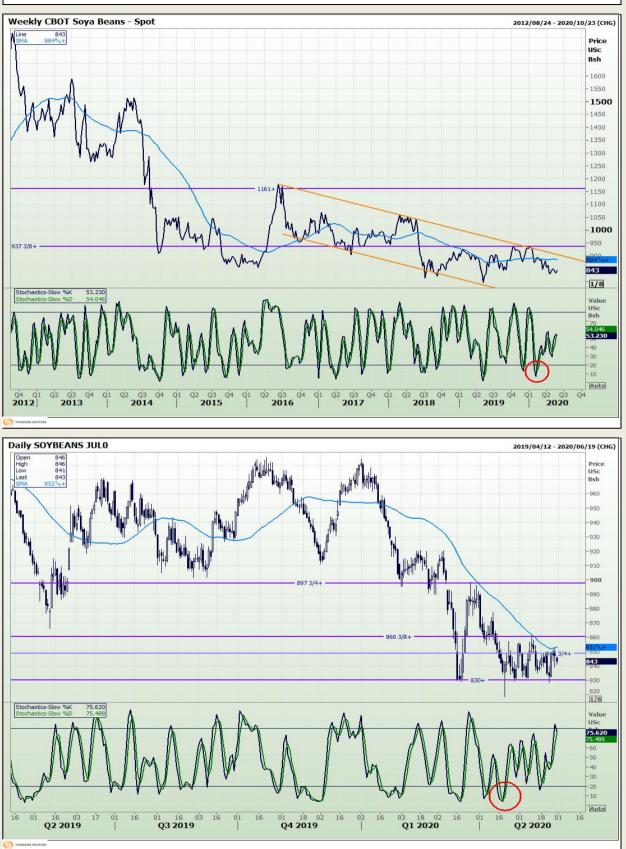

Market Report : 29 May 2020

# **Technical Analysis**

Chicago Board of Trade - Soybeans

DISCLAIMER: This report has been prepared by GroCapital Financial Services Pty Ltd, a wholly owned subsidiary of AFGRI Operations Limitedis provided to you for information purposes only.GROCAPITAL AND AFGRI hereby certify that the views expressed in this report were obtained from sources which GROCAPITAL AND AFGRI consider to be reliable.GROCAPITAL AND AFGRI do not make any representations or give any guarantees or warranties, expressed or implied, as to the correctness, accuracy or completeness of the report.NetNether GROCAPITAL AND AFGRI, nor any affiliate, nor any of their respective officers, directors, partners or employees, shall assume any liability for any losses arising from errors or omissions in the opinions, forecasts or information, irrespective of whether there has been any negligence by GroCapital and AFGRI, their affiliate, or their respective officers, directors, partners or employees, regardless of whether such damages were foreseen or unforeseen. The information contained in this report is confidential and may be subject to legal privilege. This report is not intended to not should it be taken to create any legal relations or contractual relations.