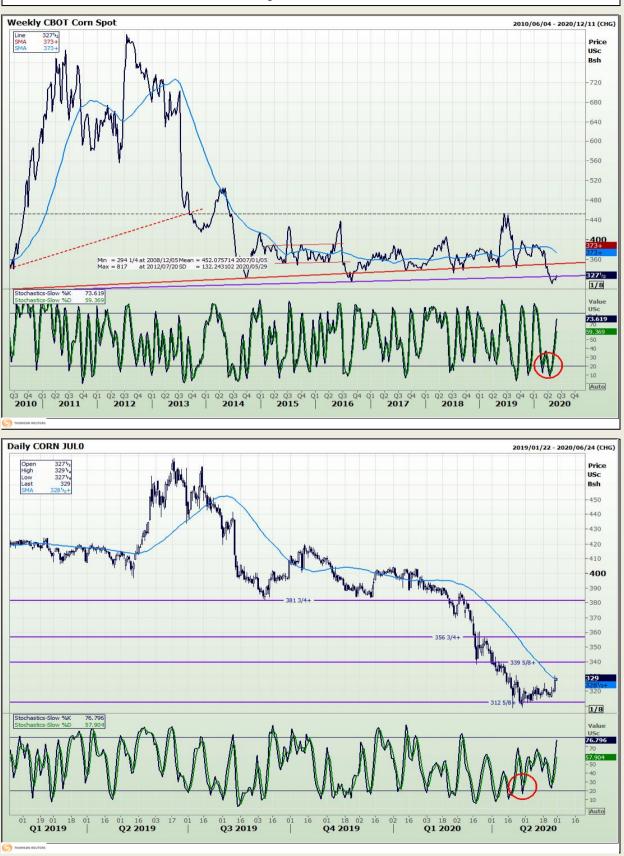

Market Report : 29 May 2020

# **Technical Analysis**

Chicago Board of Trade - Corn

DISCLAIMER: This report has been prepared by GroCapital Financial Services Pty Ltd, a wholly owned subsidiary of AFGRI Operations Limitedis provided to you for information purposes only.GROCAPITAL AND AFGRI hereby certify that the views expressed in this report were obtained from sources which GROCAPITAL AND AFGRI consider to be reliable.GROCAPITAL AND AFGRI do not make any representations or give any guarantees or warranties, expressed or implied, as to the correctness, accuracy or completeness of the report.Nether GROCAPITAL AND AFGRI, nor any affiliate, nor any of their respective officers, directors, partners or employees, shall assume any liability for any losses arising from errors or omissions in the opinions, forecasts or information, irrespective of whether there has been any negligence by GroCapital and AFGRI, their affiliate, or their respective officers, directors, partners or employees, regardless of whether such damages were foreseen or unforeseen. The information contained in this report is confidential and may be subject to legal privilege. This report is not intended to not should it be taken to create any legal relations or contractual relations.