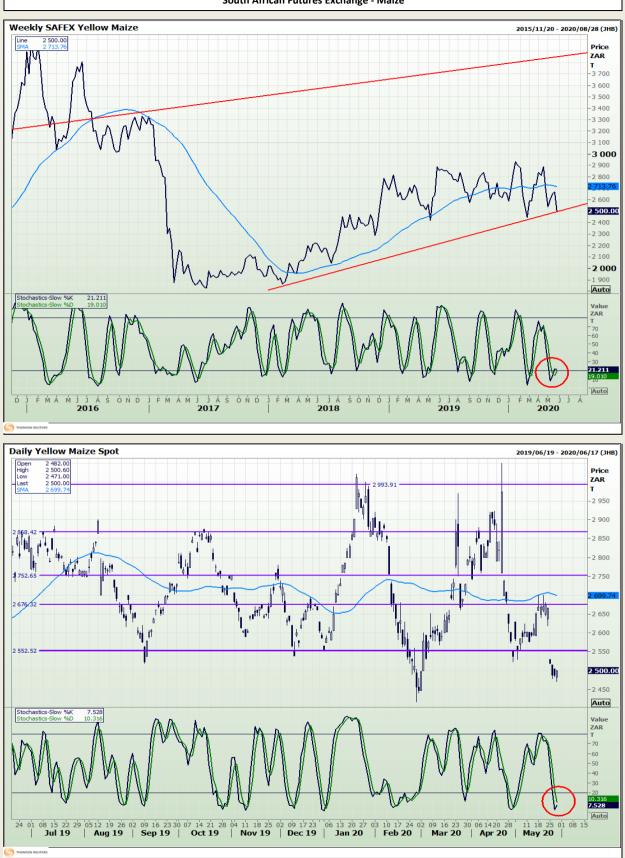

Market Report : 29 May 2020

# **Technical Analysis**

South African Futures Exchange - Maize

DISCLAIMER: This report has been prepared by GroCapital Financial Services Pty Ltd, a wholly owned subsidiary of AFGRI Operations Limitedis provided to you for information purposes only.GROCAPITAL AND AFGRI hereby certify that the views expressed in this report were obtained from sources which GROCAPITAL AND AFGRI consider to be reliable.GROCAPITAL AND AFGRI do not make any representations or give any guarantees or warranties, expressed or implied, as to the correctness, accuracy or completeness of the report.Neither GROCAPITAL AND AFGRI, nor any affiliate, nor any of their respective officers, directors, partners or employees, respirations in the opinions, forecasts or information, irrespective of whether there has been any negligence by GroCapital and AFGRI, their affiliate, or their respective officers, directors, partners or employees, regardless of whether such damages were foreseen or unforeseen. The information contained in this report is confidential and may be subject to legal privilege. This report is not intended to not should it be taken to create any legal relations or contractual relations.