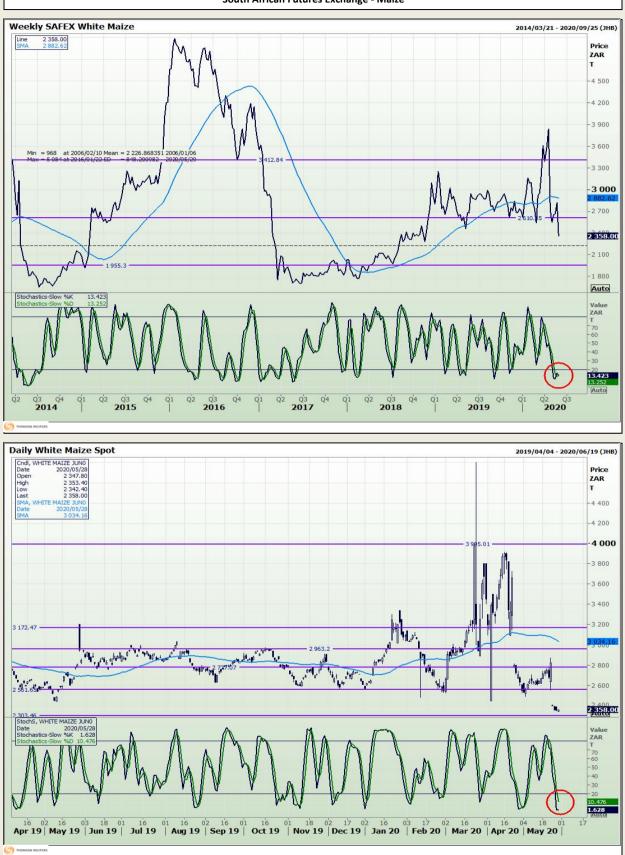

Market Report : 29 May 2020

# **Technical Analysis**

South African Futures Exchange - Maize

DISCLAIMER: This report has been prepared by GroCapital Financial Services Pty Ltd, a wholly owned subsidiary of AFGRI Operations Limitedis provided to you for information purposes only.GROCAPITAL AND AFGRI hereby certify that the views expressed in this report were obtained from sources which GROCAPITAL AND AFGRI consider to be reliable.GROCAPITAL AND AFGRI do not make any representations or give any guarantees or warranties, expressed or implied, as to the correctness, accuracy or completeness of the report.Neither GROCAPITAL AND AFGRI, nor any affiliate, nor any of their respective officers, directors, partners or employees, shall assume any liability for any losses arising from errors or omissions in the opnions, forecasts or information, irrespective of whether there has been any negligence by GroCapital and AFGRI, their affiliate, or their respective officers, directors, partners or employees, regardless of whether such damages were foreseen or unforeseen. The information contained in this report is confidential and may be subject to legal privilege. This report is not intended to not should it be taken to create any legal relations or contractual relations.