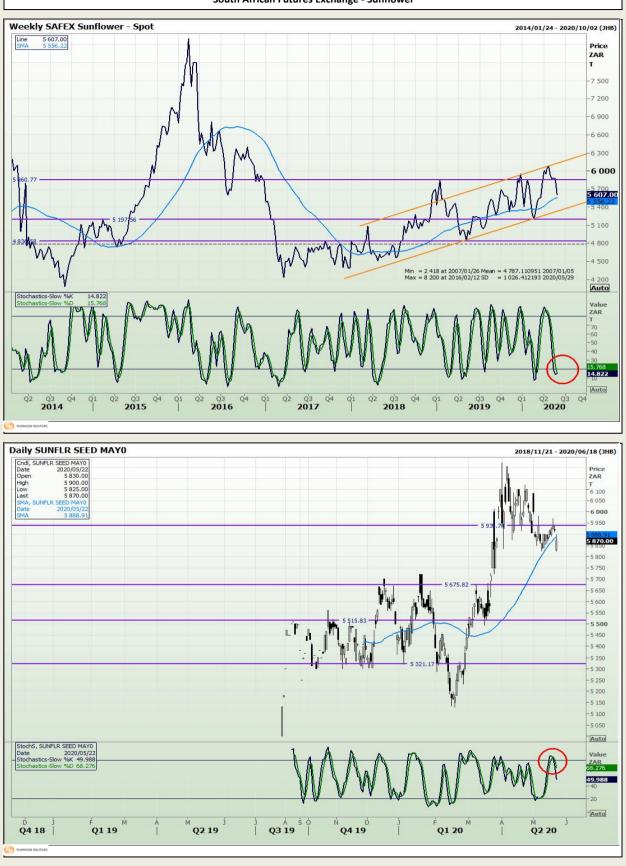

Market Report : 29 May 2020

# **Technical Analysis**

South African Futures Exchange - Sunflower

DISCLAIMER: This report has been prepared by GroCapital Financial Services Pty Ltd, a wholly owned subsidiary of AFGRI Operations Limitedis provided to you for information purposes only.GROCAPITAL AND AFGRI hereby certify that the views expressed in this report were obtained from sources which GROCAPITAL AND AFGRI consider to be reliable.GROCAPITAL AND AFGRI do not make any representations or give any guarantees or warranties, expressed or implied, as to the correctness, accuracy or completeness of the report.Nether GROCAPITAL AND AFGRI, nor any affiliate, nor any of their respective officers, directors, partners or employees, shall assume any liability for any losses arising from errors or omissions in the opinions, forecasts or information, irrespective of whether there has been any negligence by GroCapital and AFGRI, their affiliate, or their respective officers, directors, partners or employees, regardless of whether such damages were foreseen or unforeseen. The information contained in this report is confidential and may be subject to legal privilege. This report is not intended to not should it be taken to create any legal relations or contractual relations.