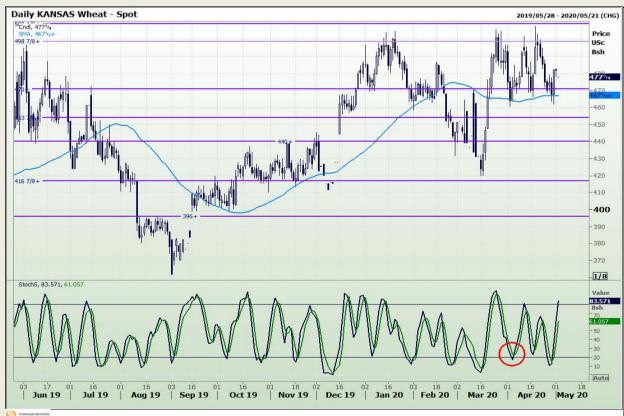

## **Technical Analysis**

Chicago Board of Trade and Kansas Board of Trade - Wheat

DISCLAIMER: This report has been prepared by GroCapital Financial Services Pty Ltd, a wholly owned subsidiary of AFGRI Operations Limitedis provided to you for information purposes only.GROCAPITAL AND AFGRI hereby certify that the views expressed in this report were obtained from sources which GROCAPITAL AND AFGRI consider to be reliable.GROCAPITAL AND AFGRI do not make any representations or give any guarantees or warranties, expressed or implied, as to the correctness, accuracy or completeness of the report.Neither GROCAPITAL AND AFGRI, nor any of their respective officers, directors, partners or employees, shall assume any liability for any losses arising from errors or omissions in the opinions, forecasts or information, irrespective of whether there has been any negligence by GroCapital and AFGRI, their affiliate, or their respective officers, directors, partners or employees, regardless of whether such damages were foreseen or unforeseen. The information contained in this report is confidential and may be subject to legal privilege. This