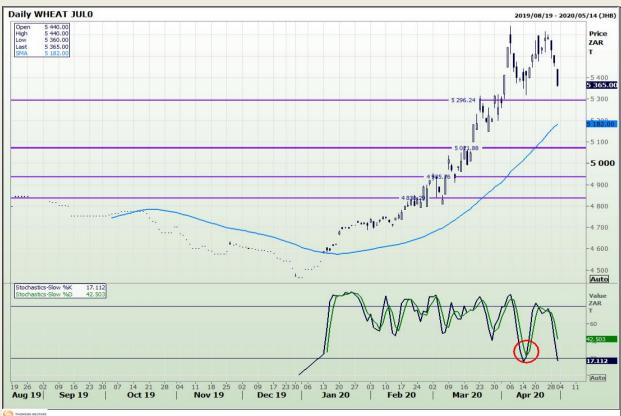

## **Technical Analysis**

South African Futures Exchange - Wheat

DISCLAIMER: This report has been prepared by GroCapital Financial Services Pty Ltd, a wholly owned subsidiary of AFGRI Operations Limitedis provided to you for information purposes only.GROCAPITAL AND AFGRI hereby certify that the views expressed in this report were obtained from sources which GROCAPITAL AND AFGRI consider to be reliable.GROCAPITAL AND AFGRI do not make any representations or give any guarantees or warranties, expressed or implied, as to the correctness, accuracy or completeness of the report.Neither GROCAPITAL AND AFGRI, nor any of their respective fofficers, directors, partners or employees, shall assume any liability for any losses arising from errors or omissions in the opinions, forecasts or information, irrespective of whether there has been any negligence by GroCapital and AFGRI, their affiliate, or their respective officers, directors, partners or employees, regardless of whether such damages were foreseen or unforeseen. The information contained in this report is confidential and may be subject to legal privilege. This