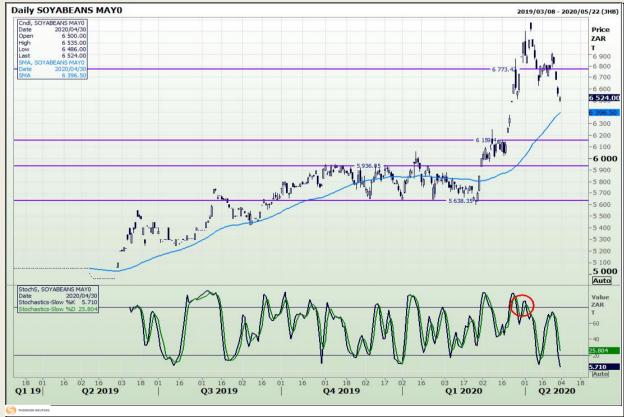

## **Technical Analysis**

**South African Futures Exchange - Soybeans** 

DISCLAIMER: This report has been prepared by GroCapital Financial Services Pty Ltd, a wholly owned subsidiary of AFGRI Operations Limitedis provided to you for information purposes only.GROCAPITAL AND AFGRI hereby certify that the views expressed in this report were obtained from sources which GROCAPITAL AND AFGRI consider to be reliable.GROCAPITAL AND AFGRI do not make any representations or give any guarantees or warranties, expressed or implied, as to the correctness, accuracy or completeness of the report.Neither GROCAPITAL AND AFGRI, nor any of their respective officers, directors, partners or employees, shall assume any liability for any losses arising from errors or omissions in the opinions, forecasts or information, irrespective of whether there has been any negligence by GroCapital and AFGRI, their affiliate, or their respective officers, directors, partners or employees, regardless of whether such damages were foreseen or unforeseen. The information contained in this report is confidential and may be subject to legal privilege. This