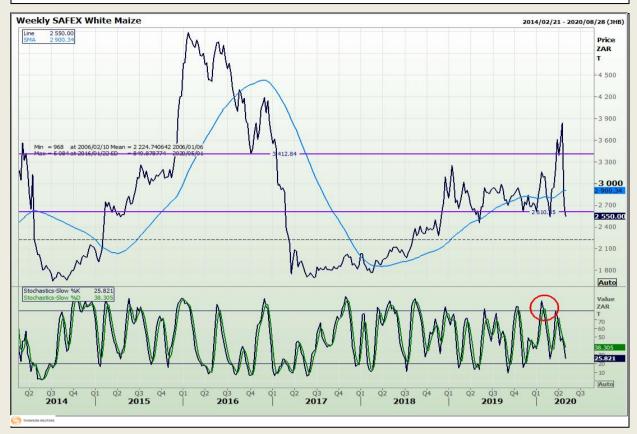

## **Technical Analysis**

South African Futures Exchange - Maize

DISCLAIMER: This report has been prepared by GroCapital Financial Services Pty Ltd, a wholly owned subsidiary of AFGRI Operations Limitedis provided to you for information purposes only.GROCAPITAL AND AFGRI hereby certify that the views expressed in this report were obtained from sources which GROCAPITAL AND AFGRI consider to be reliable.GROCAPITAL AND AFGRI do not make any representations or give any guarantees or warranties, expressed or implied, as to the correctness, accuracy or completeness of the report.Net Hort GROCAPITAL AND AFGRI, nor any of their respective officers, directors, partners or employees shall assume any liability for any losses arising from errors or omissions in the opinions, forecasts or information, irrespective of whether there has been any negligence by GroCapital and AFGRI, their affiliate, or their respective officers, directors, partners or employees, regardless of whether such damages were foreseen or unforeseen. The information contained in this report is confidential and may be subject to legal privilege. This