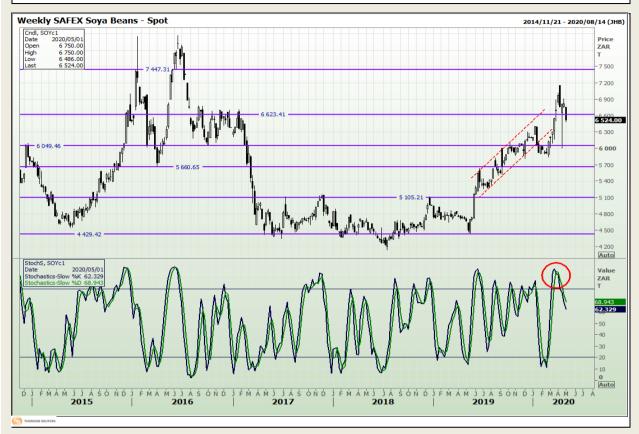

## **Technical Analysis**

**South African Futures Exchange - Soybeans** 

DISCLAIMER: This report has been prepared by GroCapital Financial Services Pty Ltd, a wholly owned subsidiary of AFGRI Operations Limitedis provided to you for information purposes only.GROCAPITAL AND AFGRI hereby certify that the views expressed in this report were obtained from sources which GROCAPITAL AND AFGRI consider to be reliable.GROCAPITAL AND AFGRI do not make any representations or give any guarantees or warranties, expressed or implied, as to the correctness, accuracy or completeness of the report.Neither GROCAPITAL AND AFGRI, nor any of their respective officers, directors, partners or employees, shall assume any liability for any losses arising from errors or omissions in the opinions, forecasts or information, irrespective of whether there has been any negligence by GroCapital and AFGRI, their affiliate, or their respective officers, directors, partners or employees, regardless of whether such damages were foreseen or unforeseen. The information contained in this report is confidential and may be subject to legal privilege. This