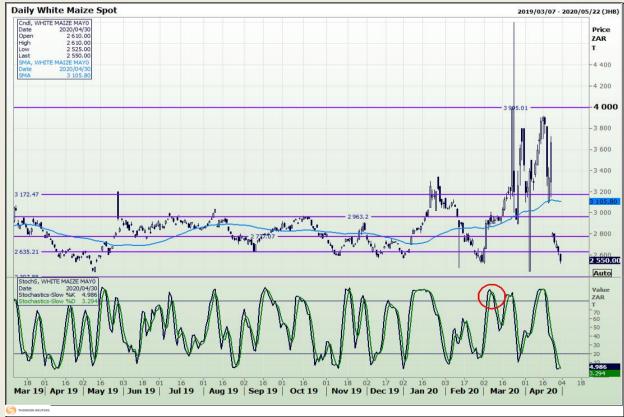

## **Technical Analysis**

South African Futures Exchange - Maize

DISCLAIMER: This report has been prepared by GroCapital Financial Services Pty Ltd, a wholly owned subsidiary of AFGRI Operations Limitedis provided to you for information purposes only.GROCAPITAL AND AFGRI hereby certify that the views expressed in this report were obtained from sources which GROCAPITAL AND AFGRI consider to be reliable.GROCAPITAL AND AFGRI do not make any representations or give any guarantees or warranties, expressed or implied, as to the correctness, accuracy or completeness of the report.Net Hort GROCAPITAL AND AFGRI, nor any of their respective officers, directors, partners or employees shall assume any liability for any losses arising from errors or omissions in the opinions, forecasts or information, irrespective of whether there has been any negligence by GroCapital and AFGRI, their affiliate, or their respective officers, directors, partners or employees, regardless of whether such damages were foreseen or unforeseen. The information contained in this report is confidential and may be subject to legal privilege. This

Market Report : 04 May 2020

3rd Floor, AFGRI Building 12 Byls Bridge Boulevard Highveld Extension 73