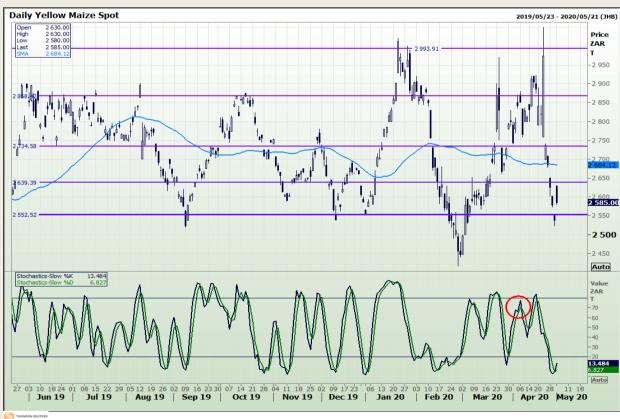

## **Technical Analysis**

South African Futures Exchange - Maize

DISCLAIMER: This report has been prepared by GroCapital Financial Services Pty Ltd, a wholly owned subsidiary of AFGRI Operations Limitedis provided to you for information purposes only.GROCAPITAL AND AFGRI hereby certify that the views expressed in this report were obtained from sources which GROCAPITAL AND AFGRI consider to be reliable.GROCAPITAL AND AFGRI do not make any representations or give any guarantees or warranties, expressed or implied, as to the correctness, accuracy or completeness of the report.Net here GROCAPITAL AND AFGRI, nor any of their respective officers, directors, partners or employees shall assume any liability for any losses arising from errors or omissions in the opinions, forecasts or information, irrespective of whether there has been any negligence by GroCapital and AFGRI, their affiliate, or their respective officers, directors, partners or employees, regardless of whether such damages were foreseen or unforeseen or the information contained in this report is confidential and may be subject to legal privilege. This

Market Report : 05 May 2020

3rd Floor, AFGRI Building 12 Byls Bridge Boulevard Highveld Extension 73