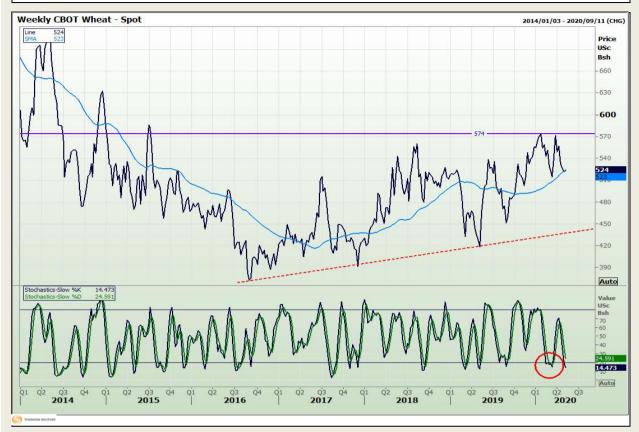

# **Technical Analysis**

Chicago Board of Trade and Kansas Board of Trade - Wheat

DISCLAIMER: This report has been prepared by GroCapital Financial Services Pty Ltd, a wholly owned subsidiary of AFGRI Operations Limitedis provided to you for information purposes only.GROCAPITAL AND AFGRI hereby certify that the views expressed in this report were obtained from sources which GROCAPITAL AND AFGRI consider to be reliable.GROCAPITAL AND AFGRI do not make any representations or give any guarantees or warranties, expressed or implied, as to the correctness, accuracy or completeness of the report.Weither GROCAPITAL AND AFGRI, nor any affiliate, nor any of their respective officers, directors, partners or employees arising from errors or omissions in the opinions, forecasts or information, irrespective of whether there has been any negligence by GroCapital and AFGRI, their affiliate, or their respective officers, directors, partners or employees, regardless of whether such damages were foreseen or unforeseen. The information contained in this report is confidential and may be subject to legal privilege. This report is not intended to not should it be taken to create any legal relations or contractual relations.

Market Report: 05 May 2020

3rd Floor, AFGRI Building 12 Byls Bridge Boulevard Highveld Extension 73