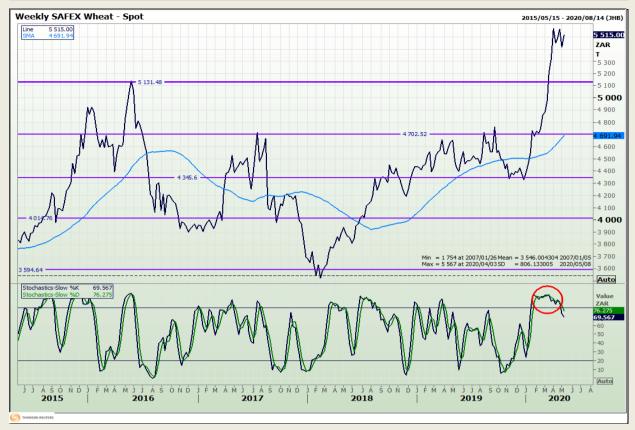

## **Technical Analysis**

South African Futures Exchange - Wheat

DISCLAIMER: This report has been prepared by GroCapital Financial Services Pty Ltd, a wholly owned subsidiary of AFGRI Operations Limitedis provided to you for information purposes only.GROCAPITAL AND AFGRI hereby certify that the views expressed in this report were obtained from sources which GROCAPITAL AND AFGRI consider to be reliable.GROCAPITAL AND AFGRI do not make any representations or give any guarantees or warranties, expressed or implied, as to the correctness, accuracy or completeness of the report.Net here GROCAPITAL AND AFGRI, nor any of their respective officers, directors, partners or employees, shall assume any liability for any losses arising from errors or omissions in the opinions, forecasts or information, irrespective of whether there has been any negligence by GroCapital and AFGRI, their affiliate, or their respective officers, directors, partners or employees, regardless of whether such damages were foreseen or unforeseen. The information contained in this report is confidential and may be subject to legal privilege. This

Market Report : 05 May 2020

3rd Floor, AFGRI Building 12 Byls Bridge Boulevard Highveld Extension 73