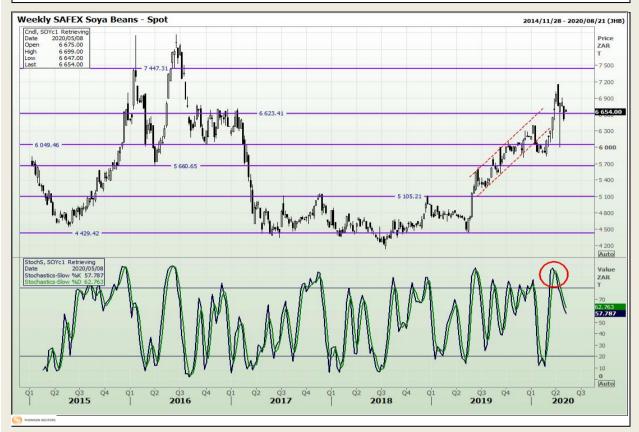

Market Report: 05 May 2020

3rd Floor, AFGRI Building 12 Byls Bridge Boulevard Highveld Extension 73

## **Technical Analysis**

**South African Futures Exchange - Soybeans** 

DISCLAIMER: This report has been prepared by GroCapital Financial Services Pty Ltd, a wholly owned subsidiary of AFGRI Operations Limited provided to you for information purposes only.GROCAPITAL AND AFGRI hereby certify that the views expressed in this report were obtained from sources which GROCAPITAL AND AFGRI consider to be reliable.GROCAPITAL AND AFGRI do not make any representations or give any guarantees or warranties, expressed or implied, as to the correctness, accuracy or completeness of the report.Neither GROCAPITAL AND AFGRI, on any of their respective officers, directors, partners or employees, shall assume any liability for any losses arising from errors or omissions in the opinions, forecasts or information, irrespective of whether there has been any negligence by GroCapital and AFGRI, their affiliate, or their respective officers, directors, partners or employees, regardless of whether such damages were foreseen or unforeseen. The information contained in this report is confidential and may be subject to legal privilege. This report is not intended to not should it be taked alreations or contractual relations.