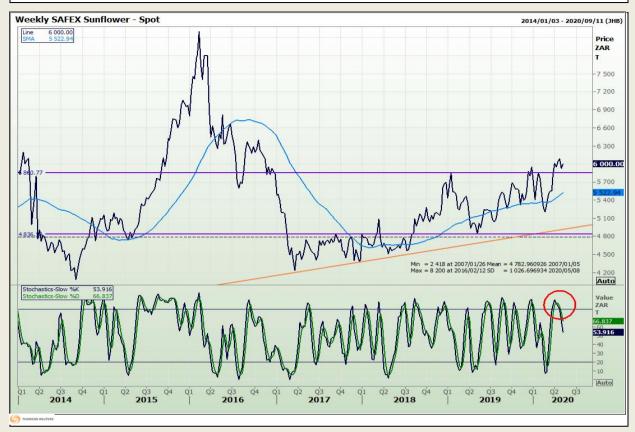

Market Report : 05 May 2020

3rd Floor, AFGRI Building 12 Byls Bridge Boulevard Highveld Extension 73

## **Technical Analysis**

South African Futures Exchange - Sunflower

DISCLAIMER: This report has been prepared by GroCapital Financial Services Pty Ltd, a wholly owned subsidiary of AFGRI Operations Limitedis provided to you for information purposes only.GROCAPITAL AND AFGRI hereby certify that the views expressed in this report were obtained from sources which GROCAPITAL AND AFGRI consider to be reliable.GROCAPITAL AND AFGRI do not make any representations or give any guarantees or warranties, expressed or implied, as to the correctness, accuracy or completeness of the report.Net Hort GROCAPITAL AND AFGRI, nor any of their respective officers, directors, partners or employees shall assume any liability for any losses arising from errors or omissions in the opinions, forecasts or information, irrespective of whether there has been any negligence by GroCapital and AFGRI, their affiliate, or their respective officers, directors, partners or employees, regardless of whether such damages were foreseen or unforeseen. The information contained in this report is confidential and may be subject to legal privilege. This