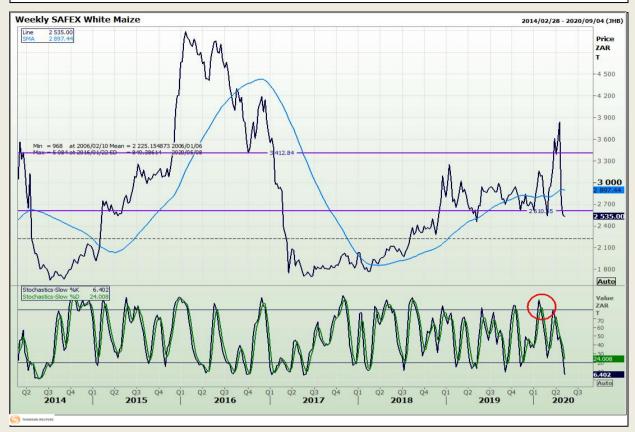

## **Technical Analysis**

South African Futures Exchange - Maize

DISCLAIMER: This report has been prepared by GroCapital Financial Services Pty Ltd, a wholly owned subsidiary of AFGRI Operations Limitedis provided to you for information purposes only.GROCAPITAL AND AFGRI hereby certify that the views expressed in this report were obtained from sources which GROCAPITAL AND AFGRI consider to be reliable.GROCAPITAL AND AFGRI do not make any representations or give any guarantees or warranties, expressed or implied, as to the correctness, accuracy or completeness of the report.Net Hort GROCAPITAL AND AFGRI, nor any of their respective officers, directors, partners or employees shall assume any liability for any losses arising from errors or omissions in the opinions, forecasts or information, irrespective of whether there has been any negligence by GroCapital and AFGRI, their affiliate, or their respective officers, directors, partners or employees, regardless of whether such damages were foreseen or unforeseen. The information contained in this report is confidential and may be subject to legal privilege. This