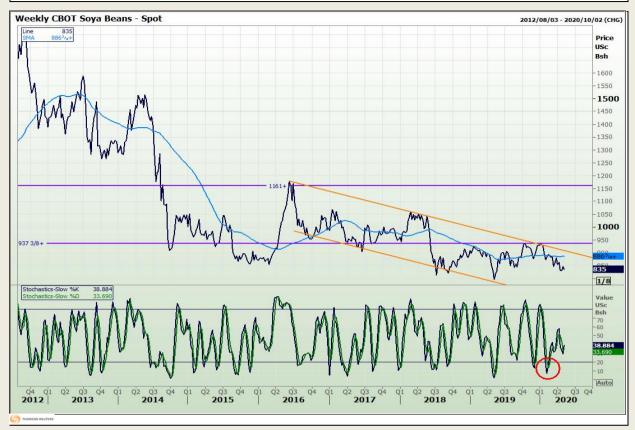

## **Technical Analysis**

Chicago Board of Trade - Soybeans

DISCLAIMER: This report has been prepared by GroCapital Financial Services Pty Ltd, a wholly owned subsidiary of AFGRI Operations Limitedis provided to you for information purposes only.GROCAPITAL AND AFGRI hereby certify that the views expressed in this report were obtained from sources which GROCAPITAL AND AFGRI consider to be reliable.GROCAPITAL AND AFGRI do not make any representations or give any guarantees or warranties, expressed or implied, as to the correctness, accuracy or completeness of the report.Net here GROCAPITAL AND AFGRI, nor any of their respective officers, directors, partners or employees shall assume any liability for any losses arising from errors or omissions in the opinions, forecasts or information, irrespective of whether there has been any negligence by GroCapital and AFGRI, their affiliate, or their respective officers, directors, partners or employees, regardless of whether such damages were foreseen or unforeseen. The information contained in this report is confidential and may be subject to legal privilege. This

Market Report: 05 May 2020

3rd Floor, AFGRI Building 12 Byls Bridge Boulevard Highveld Extension 73