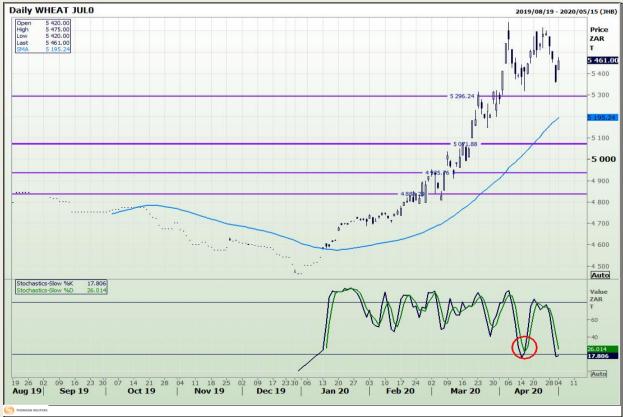

## **Technical Analysis**

South African Futures Exchange - Wheat

DISCLAIMER: This report has been prepared by GroCapital Financial Services Pty Ltd, a wholly owned subsidiary of AFGRI Operations Limitedis provided to you for information purposes only.GROCAPITAL AND AFGRI hereby certify that the views expressed in this report were obtained from sources which GROCAPITAL AND AFGRI consider to be reliable.GROCAPITAL AND AFGRI do not make any representations or give any guarantees or warranties, expressed or implied, as to the correctness, accuracy or completeness of the report.Net here GROCAPITAL AND AFGRI, nor any of their respective officers, directors, partners or employees, shall assume any liability for any losses arising from errors or omissions in the opinions, forecasts or information, irrespective of whether there has been any negligence by GroCapital and AFGRI, their affiliate, or their respective officers, directors, partners or employees, regardless of whether such damages were foreseen or unforeseen. The information contained in this report is confidential and may be subject to legal privilege. This

Market Report : 05 May 2020

3rd Floor, AFGRI Building 12 Byls Bridge Boulevard Highveld Extension 73