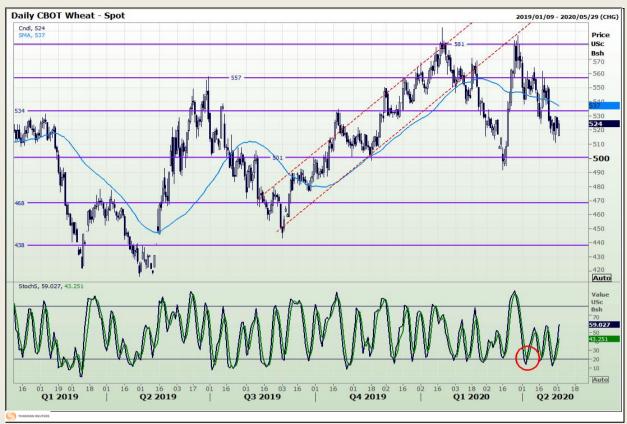

# **Technical Analysis**

Chicago Board of Trade and Kansas Board of Trade - Wheat

DISCLAIMER: This report has been prepared by GroCapital Financial Services Pty Ltd, a wholly owned subsidiary of AFGRI Operations Limitedis provided to you for information purposes only.GROCAPITAL AND AFGRI hereby certify that the views expressed in this report were obtained from sources which GROCAPITAL AND AFGRI consider to be reliable.GROCAPITAL AND AFGRI do not make any representations or give any guarantees or warranties, expressed or implied, as to the correctness, accuracy or completeness of the report.Weither GROCAPITAL AND AFGRI, nor any affiliate, nor any of their respective officers, directors, partners or employees arising from errors or omissions in the opinions, forecasts or information, irrespective of whether there has been any negligence by GroCapital and AFGRI, their affiliate, or their respective officers, directors, partners or employees, regardless of whether such damages were foreseen or unforeseen. The information contained in this report is confidential and may be subject to legal privilege. This report is not intended to not should it be taken to create any legal relations or contractual relations.

Market Report: 05 May 2020

3rd Floor, AFGRI Building 12 Byls Bridge Boulevard Highveld Extension 73