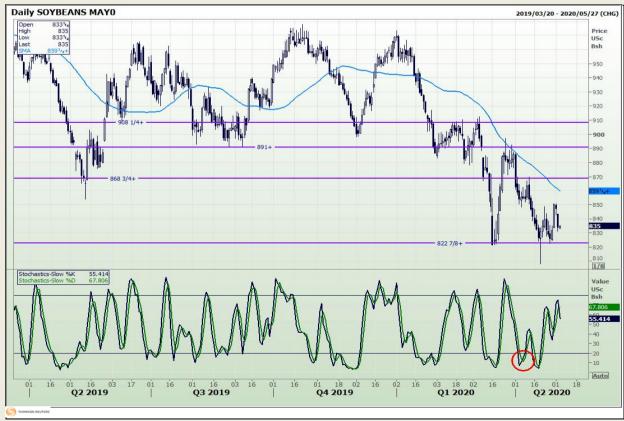

Market Report : 05 May 2020

3rd Floor, AFGRI Building 12 Byls Bridge Boulevard Highveld Extension 73

## **Technical Analysis**

Chicago Board of Trade - Soybeans

DISCLAIMER: This report has been prepared by GroCapital Financial Services Pty Ltd, a wholly owned subsidiary of AFGRI Operations Limitedis provided to you for information purposes only.GROCAPITAL AND AFGRI hereby certify that the views expressed in this report were obtained from sources which GROCAPITAL AND AFGRI consider to be reliable.GROCAPITAL AND AFGRI do not make any representations or give any guarantees or warranties, expressed or implied, as to the correctness, accuracy or completeness of the report.Net here GROCAPITAL AND AFGRI, nor any of their respective officers, directors, partners or employees shall assume any liability for any losses arising from errors or omissions in the opinions, forecasts or information, irrespective of whether there has been any negligence by GroCapital and AFGRI, their affiliate, or their respective officers, directors, partners or employees, regardless of whether such damages were foreseen or unforeseen. The information contained in this report is confidential and may be subject to legal privilege. This