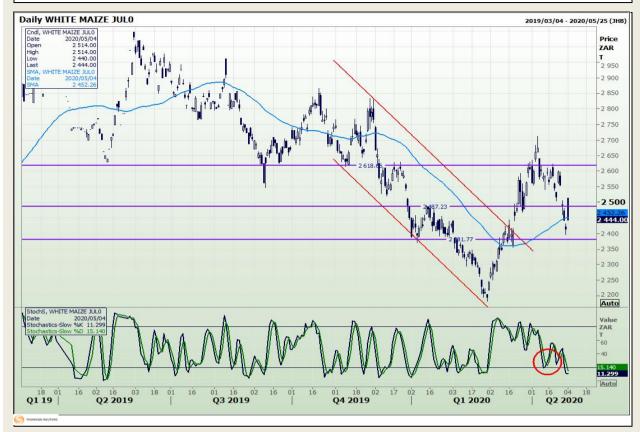

## **Technical Analysis**

South African Futures Exchange - Maize

DISCLAIMER: This report has been prepared by GroCapital Financial Services Pty Ltd, a wholly owned subsidiary of AFGRI Operations Limitedis provided to you for information purposes only.GROCAPITAL AND AFGRI hereby certify that the views expressed in this report were obtained from sources which GROCAPITAL AND AFGRI consider to be reliable.GROCAPITAL AND AFGRI do not make any representations or give any guarantees or warranties, expressed or implied, as to the correctness, accuracy or completeness of the report.Net Hort GROCAPITAL AND AFGRI, nor any of their respective officers, directors, partners or employees shall assume any liability for any losses arising from errors or omissions in the opinions, forecasts or information, irrespective of whether there has been any negligence by GroCapital and AFGRI, their affiliate, or their respective officers, directors, partners or employees, regardless of whether such damages were foreseen or unforeseen. The information contained in this report is confidential and may be subject to legal privilege. This

Market Report : 05 May 2020

3rd Floor, AFGRI Building 12 Byls Bridge Boulevard Highveld Extension 73