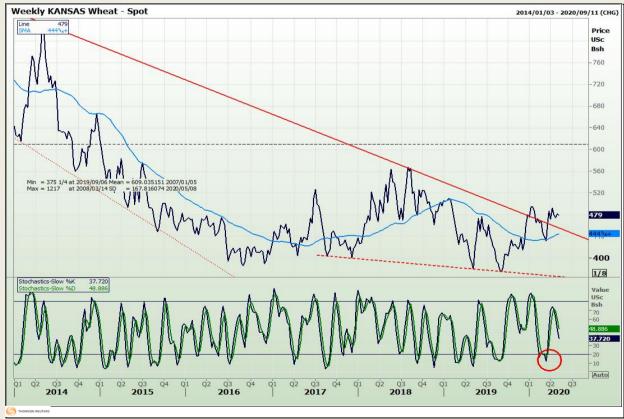

# **Technical Analysis**

Chicago Board of Trade and Kansas Board of Trade - Wheat

DISCLAIMER: This report has been prepared by GroCapital Financial Services Pty Ltd, a wholly owned subsidiary of AFGRI Operations Limitedis provided to you for information purposes only.GROCAPITAL AND AFGRI hereby certify that the views expressed in this report were obtained from sources which GROCAPITAL AND AFGRI consider to be reliable.GROCAPITAL AND AFGRI do not make any representations or give any guarantees or warranties, expressed or implied, as to the correctness, accuracy or completeness of the report.Weither GROCAPITAL AND AFGRI, nor any affiliate, nor any of their respective officers, directors, partners or employees arising from errors or omissions in the opinions, forecasts or information, irrespective of whether there has been any negligence by GroCapital and AFGRI, their affiliate, or their respective officers, directors, partners or employees, regardless of whether such damages were foreseen or unforeseen. The information contained in this report is confidential and may be subject to legal privilege. This report is not intended to not should it be taken to create any legal relations or contractual relations.

Market Report: 05 May 2020

3rd Floor, AFGRI Building 12 Byls Bridge Boulevard Highveld Extension 73