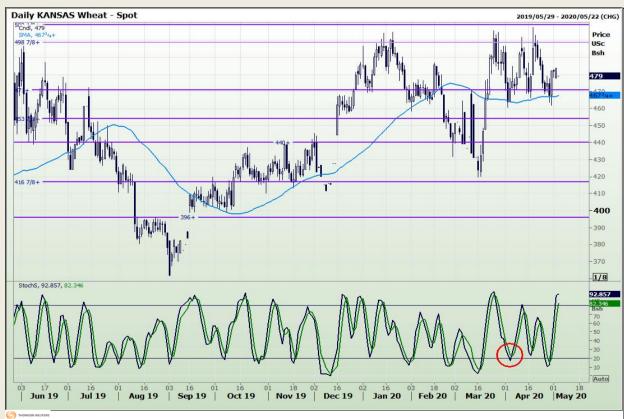

# **Technical Analysis**

Chicago Board of Trade and Kansas Board of Trade - Wheat

DISCLAIMER: This report has been prepared by GroCapital Financial Services Pty Ltd, a wholly owned subsidiary of AFGRI Operations Limitedis provided to you for information purposes only.GROCAPITAL AND AFGRI hereby certify that the views expressed in this report were obtained from sources which GROCAPITAL AND AFGRI consider to be reliable.GROCAPITAL AND AFGRI do not make any representations or give any guarantees or warranties, expressed or implied, as to the correctness, accuracy or completeness of the report.Weither GROCAPITAL AND AFGRI, nor any affiliate, nor any of their respective officers, directors, partners or employees arising from errors or omissions in the opinions, forecasts or information, irrespective of whether there has been any negligence by GroCapital and AFGRI, their affiliate, or their respective officers, directors, partners or employees, regardless of whether such damages were foreseen or unforeseen. The information contained in this report is confidential and may be subject to legal privilege. This report is not intended to not should it be taken to create any legal relations or contractual relations.

Market Report: 05 May 2020

3rd Floor, AFGRI Building 12 Byls Bridge Boulevard Highveld Extension 73