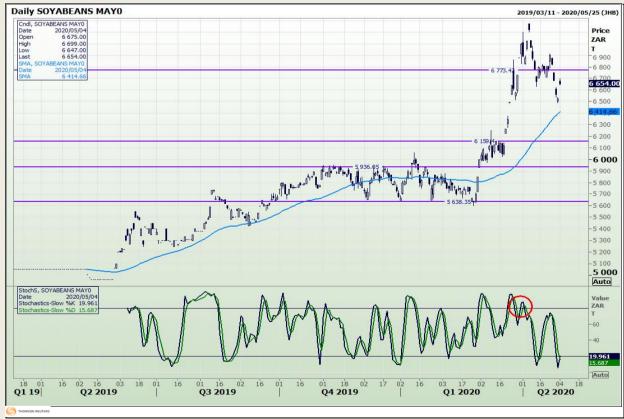

Market Report : 05 May 2020

3rd Floor, AFGRI Building 12 Byls Bridge Boulevard Highveld Extension 73

## **Technical Analysis**

Chicago Board of Trade - Soybeans

DISCLAIMER: This report has been prepared by GroCapital Financial Services Pty Ltd, a wholly owned subsidiary of AFGRI Operations Limitedis provided to you for information purposes only.GROCAPITAL AND AFGRI hereby certify that the views expressed in this report were obtained from sources which GROCAPITAL AND AFGRI consider to be reliable.GROCAPITAL AND AFGRI do not make any representations or give any guarantees or warranties, expressed or implied, as to the correctness, accuracy or completeness of the report.Net here GROCAPITAL AND AFGRI, nor any of their respective officers, directors, partners or employees shall assume any liability for any losses arising from errors or omissions in the opinions, forecasts or information, irrespective of whether there has been any negligence by GroCapital and AFGRI, their affiliate, or their respective officers, directors, partners or employees, regardless of whether such damages were foreseen or unforeseen. The information contained in this report is confidential and may be subject to legal privilege. This