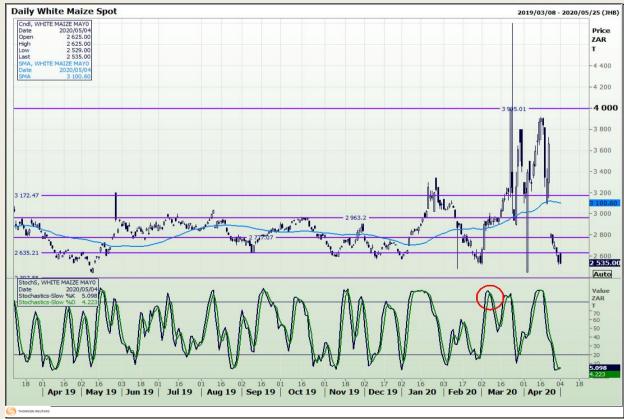

## **Technical Analysis**

South African Futures Exchange - Maize

DISCLAIMER: This report has been prepared by GroCapital Financial Services Pty Ltd, a wholly owned subsidiary of AFGRI Operations Limitedis provided to you for information purposes only.GROCAPITAL AND AFGRI hereby certify that the views expressed in this report were obtained from sources which GROCAPITAL AND AFGRI consider to be reliable.GROCAPITAL AND AFGRI do not make any representations or give any guarantees or warranties, expressed or implied, as to the correctness, accuracy or completeness of the report.Net Hort GROCAPITAL AND AFGRI, nor any of their respective officers, directors, partners or employees shall assume any liability for any losses arising from errors or omissions in the opinions, forecasts or information, irrespective of whether there has been any negligence by GroCapital and AFGRI, their affiliate, or their respective officers, directors, partners or employees, regardless of whether such damages were foreseen or unforeseen. The information contained in this report is confidential and may be subject to legal privilege. This

Market Report : 05 May 2020

3rd Floor, AFGRI Building 12 Byls Bridge Boulevard Highveld Extension 73