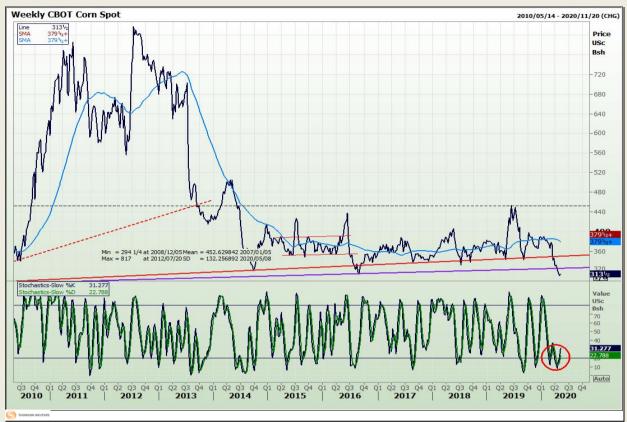

## **Technical Analysis**

Chicago Board of Trade - Corn

Market Report: 06 May 2020

3rd Floor, AFGRI Building 12 Byls Bridge Boulevard Highveld Extension 73