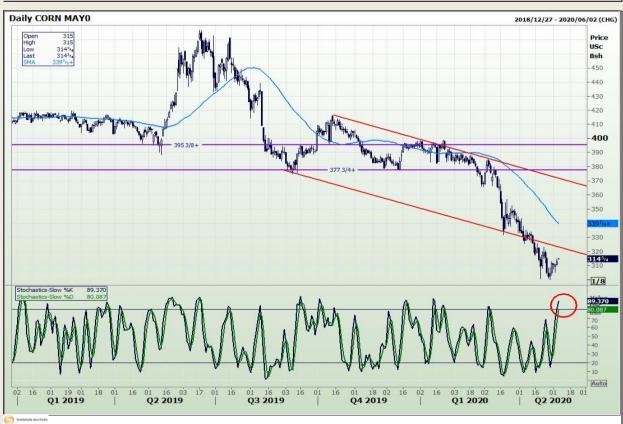

## **Technical Analysis**

Chicago Board of Trade - Corn

Market Report: 06 May 2020

3rd Floor, AFGRI Building 12 Byls Bridge Boulevard Highveld Extension 73