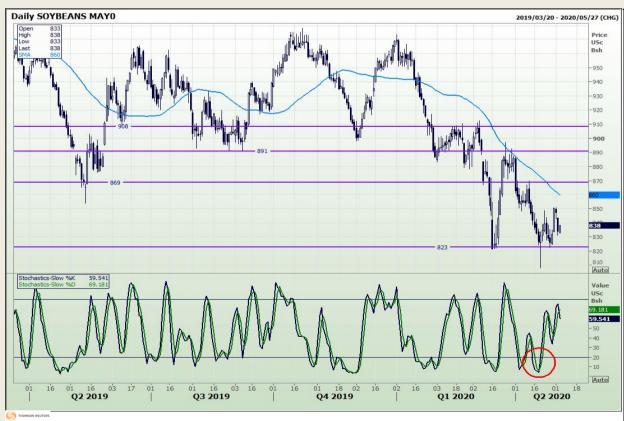

## **Technical Analysis**

Chicago Board of Trade - Soybeans

Market Report: 06 May 2020

3rd Floor, AFGRI Building 12 Byls Bridge Boulevard Highveld Extension 73