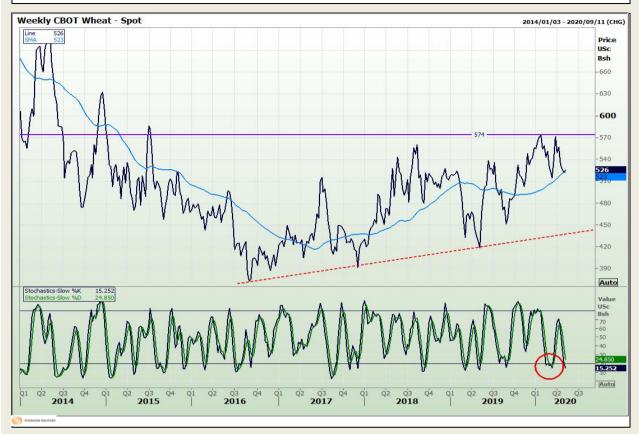

# **Technical Analysis**

Chicago Board of Trade and Kansas Board of Trade - Wheat

Market Report: 06 May 2020

3rd Floor, AFGRI Building 12 Byls Bridge Boulevard Highveld Extension 73

## **Technical Analysis**

Chicago Board of Trade and Kansas Board of Trade - Wheat

Market Report : 06 May 2020

3rd Floor, AFGRI Building 12 Byls Bridge Boulevard Highveld Extension 73