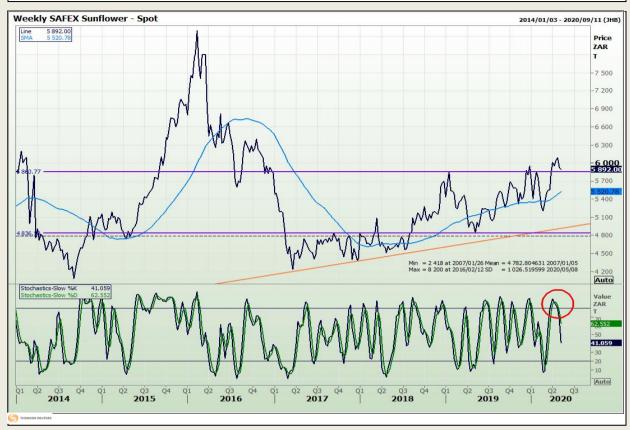

on 73

## **Technical Analysis**

South African Futures Exchange - Wheat







Market Report: 06 May 2020

3rd Floor, AFGRI Building 12 Byls Bridge Boulevard Highveld Extension 73

## **Technical Analysis**

Chicago Board of Trade and Kansas Board of Trade - Wheat







Market Report : 06 May 2020

3rd Floor, AFGRI Building 12 Byls Bridge Boulevard Highveld Extension 73

## **Technical Analysis**

Chicago Board of Trade - Soybeans







Market Report: 06 May 2020

3rd Floor, AFGRI Building 12 Byls Bridge Boulevard Highveld Extension 73

## **Technical Analysis**

**South African Futures Exchange - Soybeans** 







Market Report: 06 May 2020

3rd Floor, AFGRI Building 12 Byls Bridge Boulevard Highveld Extension 73

## **Technical Analysis**

South African Futures Exchange - Sunflower