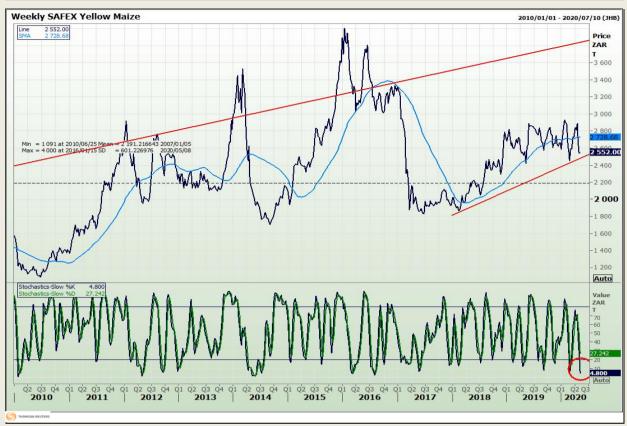

## **Technical Analysis**

South African Futures Exchange - Maize

Market Report : 06 May 2020

3rd Floor, AFGRI Building 12 Byls Bridge Boulevard Highveld Extension 73