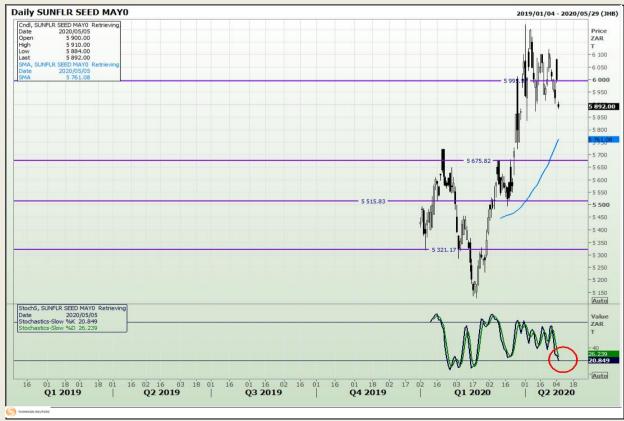

73

## **Technical Analysis**

South African Futures Exchange - Wheat







Market Report: 06 May 2020

3rd Floor, AFGRI Building 12 Byls Bridge Boulevard Highveld Extension 73

## **Technical Analysis**

Chicago Board of Trade and Kansas Board of Trade - Wheat







Market Report : 06 May 2020

3rd Floor, AFGRI Building 12 Byls Bridge Boulevard Highveld Extension 73

## **Technical Analysis**

Chicago Board of Trade - Soybeans







Market Report: 06 May 2020

3rd Floor, AFGRI Building 12 Byls Bridge Boulevard Highveld Extension 73

## **Technical Analysis**

**South African Futures Exchange - Soybeans** 







Market Report: 06 May 2020

3rd Floor, AFGRI Building 12 Byls Bridge Boulevard Highveld Extension 73

## **Technical Analysis**

South African Futures Exchange - Sunflower