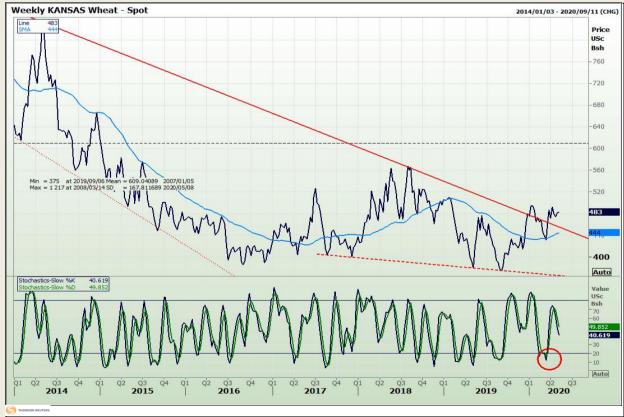

# **Technical Analysis**

Chicago Board of Trade and Kansas Board of Trade - Wheat

Market Report: 06 May 2020

3rd Floor, AFGRI Building 12 Byls Bridge Boulevard Highveld Extension 73

## **Technical Analysis**

Chicago Board of Trade and Kansas Board of Trade - Wheat

Market Report : 06 May 2020

3rd Floor, AFGRI Building 12 Byls Bridge Boulevard Highveld Extension 73