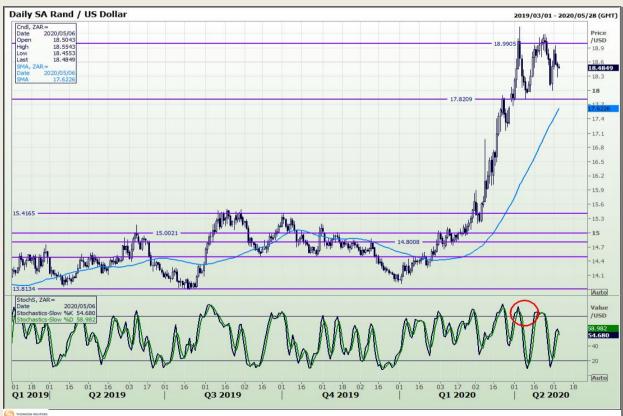

# **Technical Analysis**

Rand / US Dollar

Market Report : 06 May 2020

3rd Floor, AFGRI Building 12 Byls Bridge Boulevard Highveld Extension 73