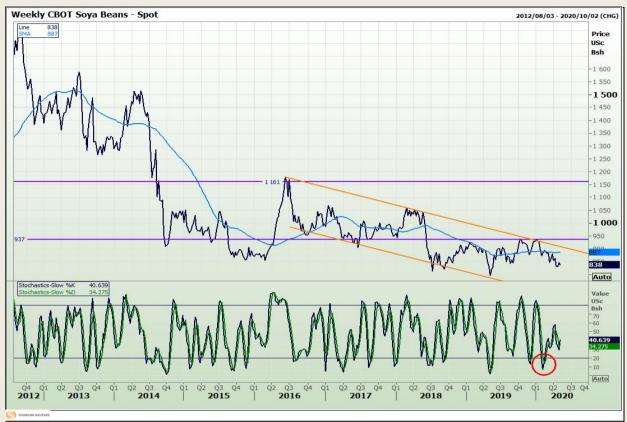

## **Technical Analysis**

Chicago Board of Trade - Soybeans

Market Report: 06 May 2020

3rd Floor, AFGRI Building 12 Byls Bridge Boulevard Highveld Extension 73