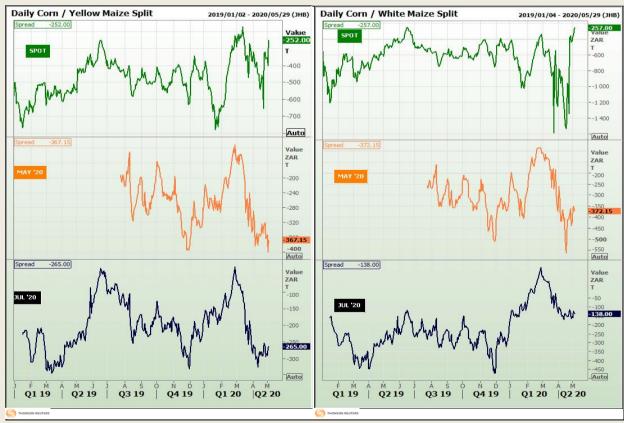

## **Technical Analysis**

**CBOT / SAFEX Spreads** 

Market Report : 06 May 2020

3rd Floor, AFGRI Building 12 Byls Bridge Boulevard Highveld Extension 73