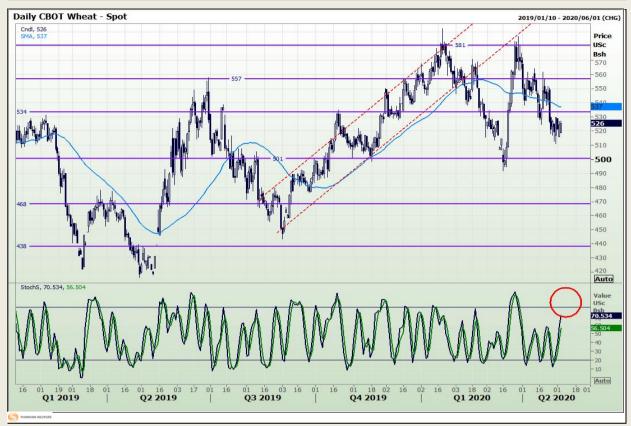

# **Technical Analysis**

Chicago Board of Trade and Kansas Board of Trade - Wheat

Market Report: 06 May 2020

3rd Floor, AFGRI Building 12 Byls Bridge Boulevard Highveld Extension 73