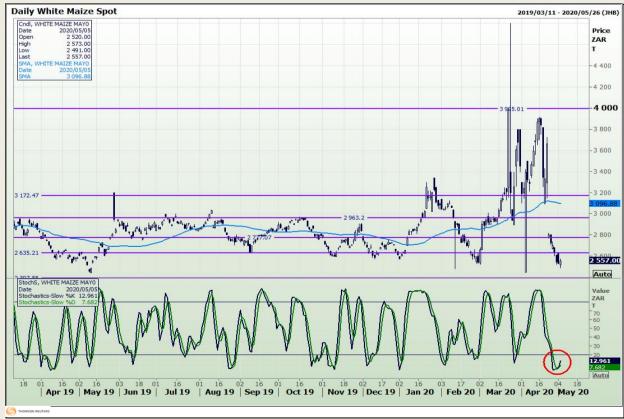

## **Technical Analysis**

South African Futures Exchange - Maize

Market Report : 06 May 2020

3rd Floor, AFGRI Building 12 Byls Bridge Boulevard Highveld Extension 73

## **Technical Analysis**

South African Futures Exchange - Maize

Market Report: 06 May 2020

3rd Floor, AFGRI Building 12 Byls Bridge Boulevard Highveld Extension 73