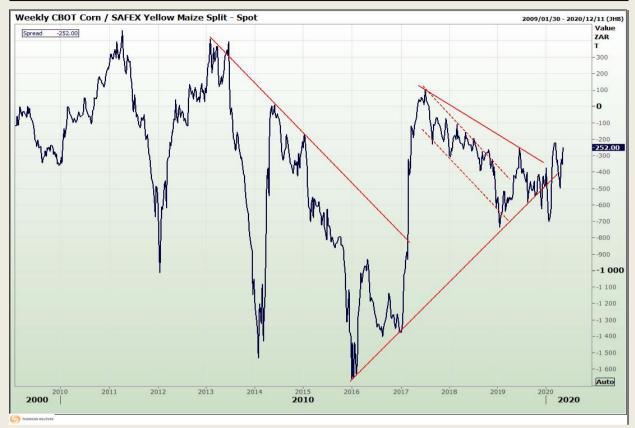

## **Technical Analysis**

**CBOT / SAFEX Spreads** 

Market Report : 06 May 2020

3rd Floor, AFGRI Building 12 Byls Bridge Boulevard Highveld Extension 73