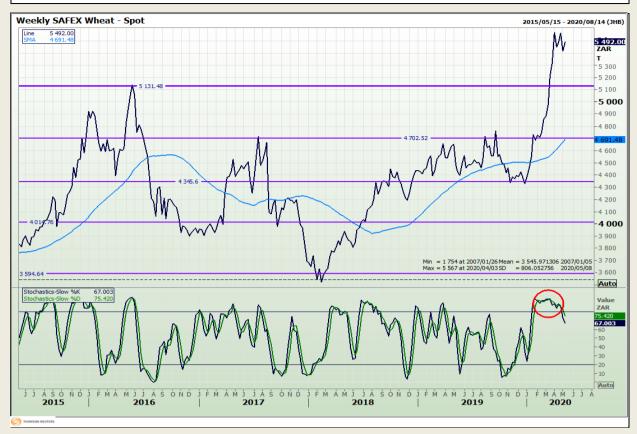

## **Technical Analysis**

South African Futures Exchange - Wheat

Market Report: 06 May 2020

3rd Floor, AFGRI Building 12 Byls Bridge Boulevard Highveld Extension 73