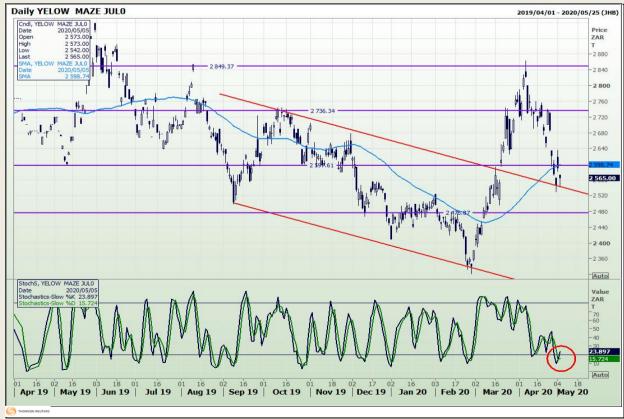

## **Technical Analysis**

South African Futures Exchange - Maize

Market Report : 06 May 2020

3rd Floor, AFGRI Building 12 Byls Bridge Boulevard Highveld Extension 73