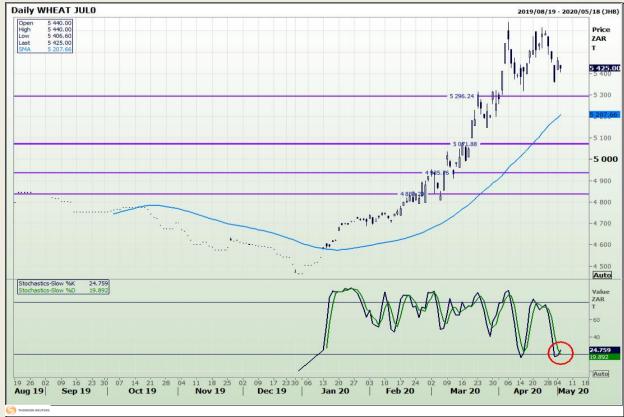

## **Technical Analysis**

South African Futures Exchange - Wheat

Market Report: 06 May 2020

3rd Floor, AFGRI Building 12 Byls Bridge Boulevard Highveld Extension 73