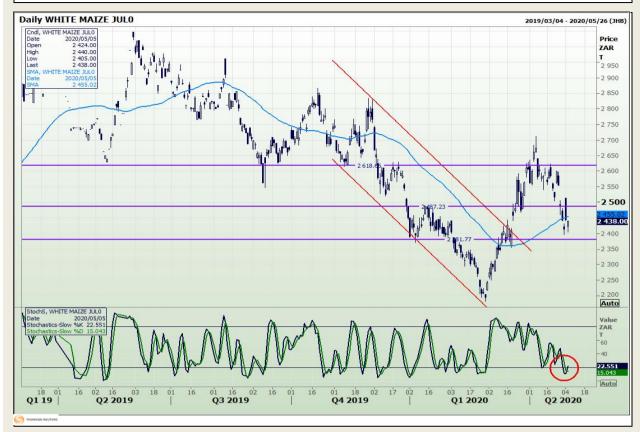

## **Technical Analysis**

South African Futures Exchange - Maize

Market Report : 06 May 2020

3rd Floor, AFGRI Building 12 Byls Bridge Boulevard Highveld Extension 73