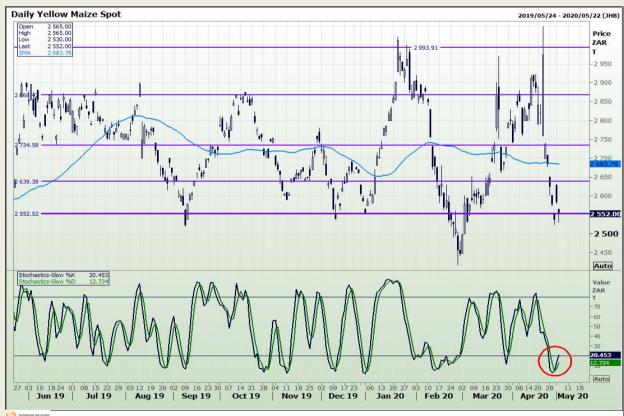

## **Technical Analysis**

South African Futures Exchange - Maize

Market Report: 06 May 2020

3rd Floor, AFGRI Building 12 Byls Bridge Boulevard Highveld Extension 73