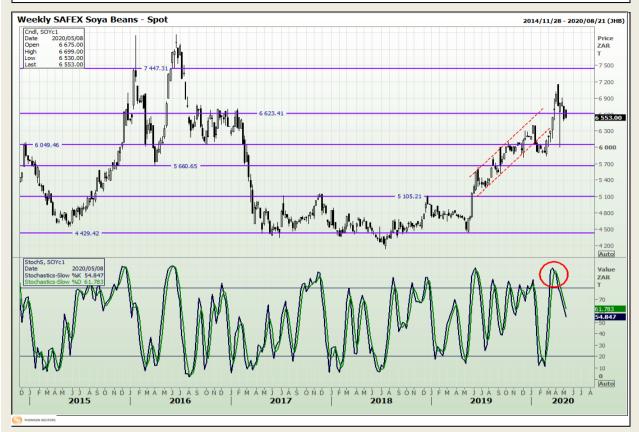

## **Technical Analysis**

**South African Futures Exchange - Soybeans** 

Market Report: 06 May 2020

3rd Floor, AFGRI Building 12 Byls Bridge Boulevard Highveld Extension 73