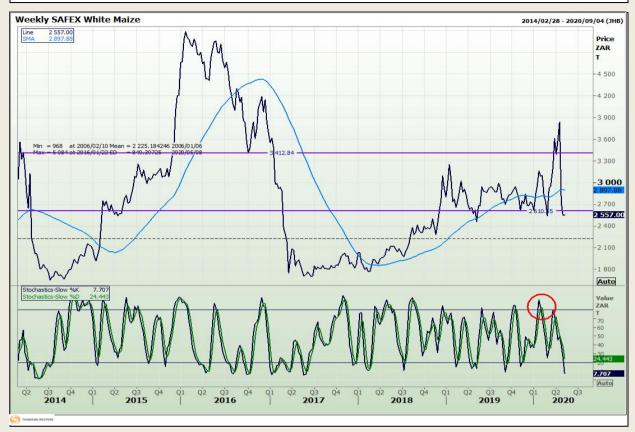

## **Technical Analysis**

South African Futures Exchange - Maize

Market Report : 06 May 2020

3rd Floor, AFGRI Building 12 Byls Bridge Boulevard Highveld Extension 73

## **Technical Analysis**

South African Futures Exchange - Maize

Market Report: 06 May 2020

3rd Floor, AFGRI Building 12 Byls Bridge Boulevard Highveld Extension 73