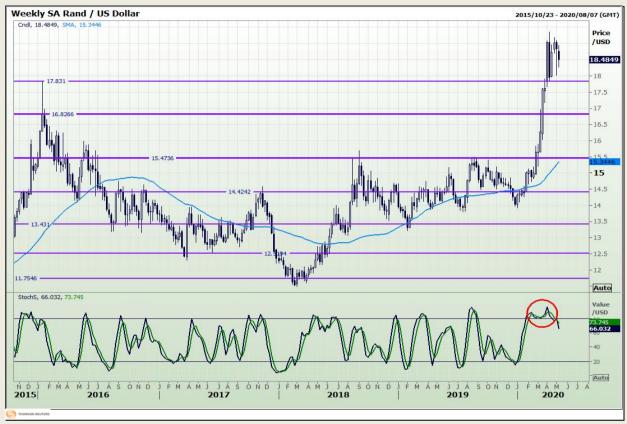

# **Technical Analysis**

Rand / US Dollar

Market Report : 06 May 2020

3rd Floor, AFGRI Building 12 Byls Bridge Boulevard Highveld Extension 73