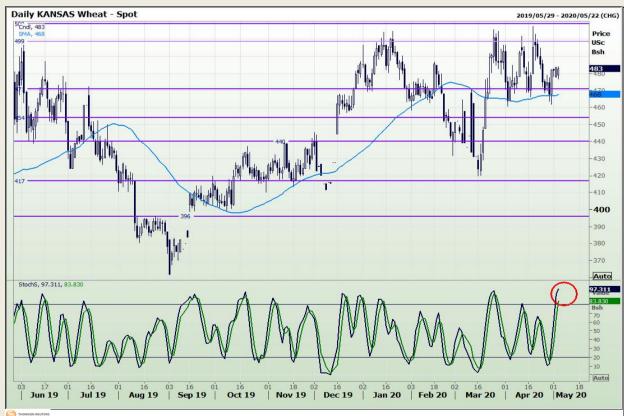

## **Technical Analysis**

Chicago Board of Trade and Kansas Board of Trade - Wheat

Market Report : 06 May 2020

3rd Floor, AFGRI Building 12 Byls Bridge Boulevard Highveld Extension 73