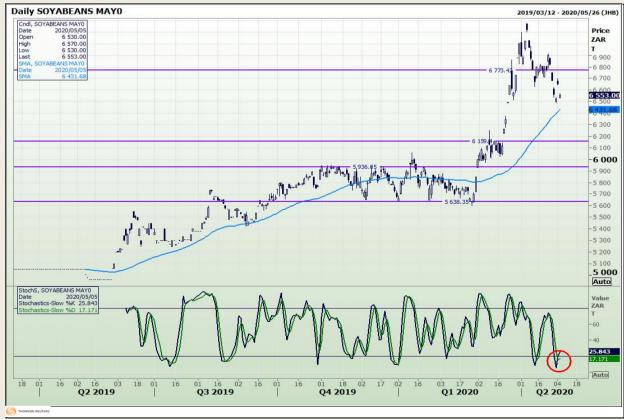

## **Technical Analysis**

**South African Futures Exchange - Soybeans** 

Market Report: 06 May 2020

3rd Floor, AFGRI Building 12 Byls Bridge Boulevard Highveld Extension 73