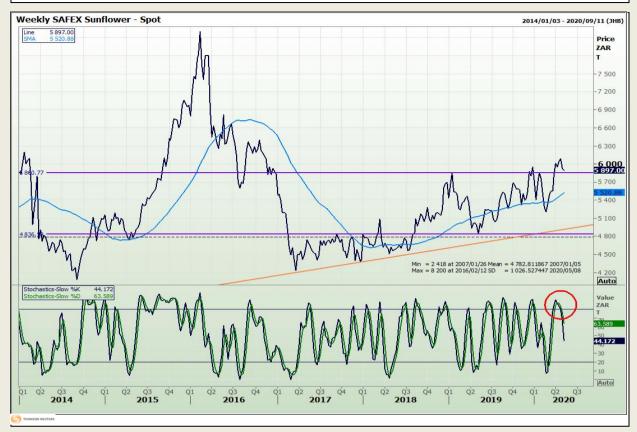

## **Technical Analysis**

South African Futures Exchange - Sunflower

DISCLAIMER: This report has been prepared by GroCapital Financial Services Pty Ltd, a wholly owned subsidiary of AFGRI Operations Limitedis provided to you for information purposes only.GROCAPITAL AND AFGRI hereby certify that the views expressed in this report were obtained from sources which GROCAPITAL AND AFGRI consider to be reliable.GROCAPITAL AND AFGRI do not make any representations or give any guarantees or warranties, expressed or implied, as to the correctness, accuracy or completeness of the report.Neither GROCAPITAL AND AFGRI, nor any affiliate, nor any of their respective officers, directors, partners or employees arising from errors or omissions in the opinions, forecasts or information, irrespective of whether there has been any negligence by GroCapital and AFGRI, their affiliate, or their respective officers, directors, partners or employees, regardless of whether such damages were foreseen or unforeseen. The information contained in this report is confidential and may be subject to legal privilege. This report is not intended to not should it be taken to create any legal relations or contractual relations.