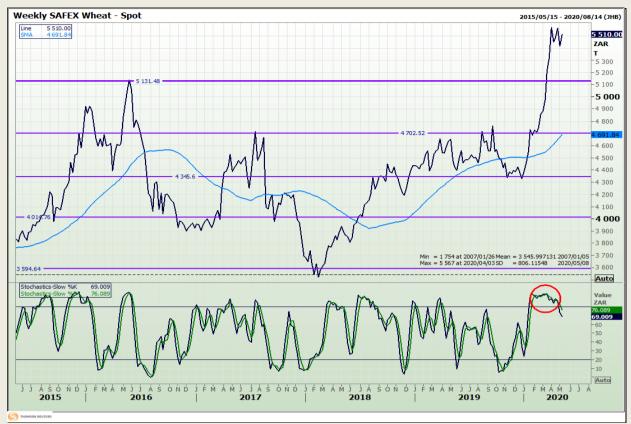

## **Technical Analysis**

South African Futures Exchange - Wheat

DISCLAIMER: This report has been prepared by GroCapital Financial Services Pty Ltd, a wholly owned subsidiary of AFGRI Operations Limitedis provided to you for information purposes only.GROCAPITAL AND AFGRI hereby certify that the views expressed in this report were obtained from sources which GROCAPITAL AND AFGRI consider to be reliable.GROCAPITAL AND AFGRI do not make any representations or give any guarantees or warranties, expressed or implied, as to the correctness, accuracy or completeness of the report.Neither GROCAPITAL AND AFGRI, nor any affiliate, nor any of their respective officers, directors, partners or employees shall assume any liability for any losses arising from errors or omissions in the opinions, forecasts or information, irrespective of whether there has been any negligence by GroCapital and AFGRI, their affiliate, or their respective officers, directors, partners or employees, regardless of whether such damages were foreseen or unforeseen. The information contained in this report is confidential and may be subject to legal privilege. This