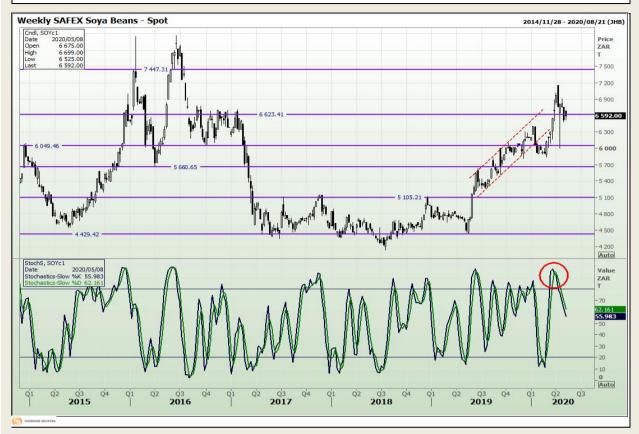

### **Technical Analysis**

**South African Futures Exchange - Soybeans** 

DISCLAIMER: This report has been prepared by GroCapital Financial Services Pty Ltd, a wholly owned subsidiary of AFGRI Operations Limitedis provided to you for information purposes only.GROCAPITAL AND AFGRI hereby certify that the views expressed in this report were obtained from sources which GROCAPITAL AND AFGRI consider to be reliable.GROCAPITAL AND AFGRI do not make any representations or give any guarantees or warranties, expressed or implied, as to the correctness, accuracy or completeness of the report.Net Hort GROCAPITAL AND AFGRI, nor any of their respective officers, directors, partners or employees, shall assume any liability for any losses arising from errors or omissions in the opinions, forecasts or information, irrespective of whether there has been any negligence by GroCapital and AFGRI, their affiliate, or their respective officers, directors, partners or employees, regardless of whether such damages were foreseen or unforeseen. The information contained in this report is confidential and may be subject to legal privilege. This

Market Report : 07 May 2020

3rd Floor, AFGRI Building 12 Byls Bridge Boulevard Highveld Extension 73