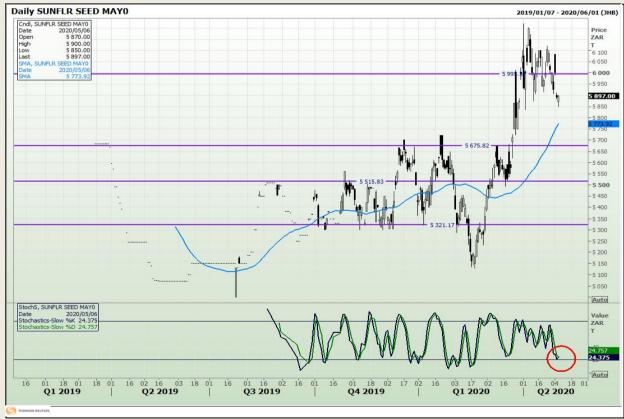

Market Report : 07 May 2020

3rd Floor, AFGRI Building 12 Byls Bridge Boulevard Highveld Extension 73

## **Technical Analysis**

South African Futures Exchange - Sunflower

DISCLAIMER: This report has been prepared by GroCapital Financial Services Pty Ltd, a wholly owned subsidiary of AFGRI Operations Limitedis provided to you for information purposes only.GROCAPITAL AND AFGRI hereby certify that the views expressed in this report were obtained from sources which GROCAPITAL AND AFGRI consider to be reliable.GROCAPITAL AND AFGRI do not make any representations or give any guarantees or warranties, expressed or implied, as to the correctness, accuracy or completeness of the report.Neither GROCAPITAL AND AFGRI, nor any affiliate, nor any of their respective officers, directors, partners or employees arising from errors or omissions in the opinions, forecasts or information, irrespective of whether there has been any negligence by GroCapital and AFGRI, their affiliate, or their respective officers, directors, partners or employees, regardless of whether such damages were foreseen or unforeseen. The information contained in this report is confidential and may be subject to legal privilege. This report is not intended to not should it be taken to create any legal relations or contractual relations.