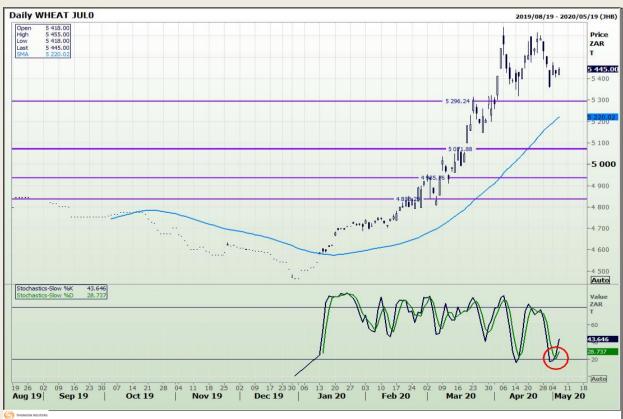

## **Technical Analysis**

South African Futures Exchange - Wheat

DISCLAIMER: This report has been prepared by GroCapital Financial Services Pty Ltd, a wholly owned subsidiary of AFGRI Operations Limitedis provided to you for information purposes only.GROCAPITAL AND AFGRI hereby certify that the views expressed in this report were obtained from sources which GROCAPITAL AND AFGRI consider to be reliable.GROCAPITAL AND AFGRI do not make any representations or give any guarantees or warranties, expressed or implied, as to the correctness, accuracy or completeness of the report.Neither GROCAPITAL AND AFGRI, nor any affiliate, nor any of their respective officers, directors, partners or employees shall assume any liability for any losses arising from errors or omissions in the opinions, forecasts or information, irrespective of whether there has been any negligence by GroCapital and AFGRI, their affiliate, or their respective officers, directors, partners or employees, regardless of whether such damages were foreseen or unforeseen. The information contained in this report is confidential and may be subject to legal privilege. This