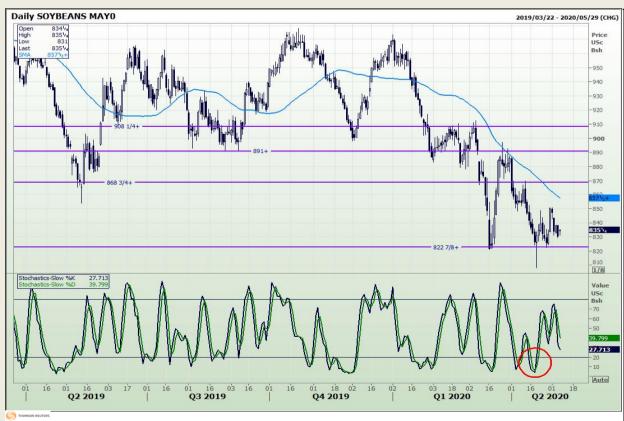

## **Technical Analysis**

**Chicago Board of Trade - Soybeans** 

DISCLAIMER: This report has been prepared by GroCapital Financial Services Pty Ltd, a wholly owned subsidiary of AFGRI Operations Limitedis provided to you for information purposes only.GROCAPITAL AND AFGRI hereby certify that the views expressed in this report were obtained from sources which GROCAPITAL AND AFGRI consider to be reliable.GROCAPITAL AND AFGRI do not make any representations or give any guarantees or warranties, expressed or implied, as to the correctness, accuracy or completeness of the report.Neither GROCAPITAL AND AFGRI, on any of their respective officers, directors, partners or employees, shall assume any liability for any losses arising from errors or omissions in the opinions, forecasts or information, irrespective of whether there has been any negligence by GroCapital and AFGRI, their affiliate, or their respective officers, directors, partners or employees, regardless of whether such damages were foreseen or unforeseen. The information contained in this report is confidential and may be subject to legal privilege. This

Market Report : 07 May 2020

3rd Floor, AFGRI Building 12 Byls Bridge Boulevard Highveld Extension 73