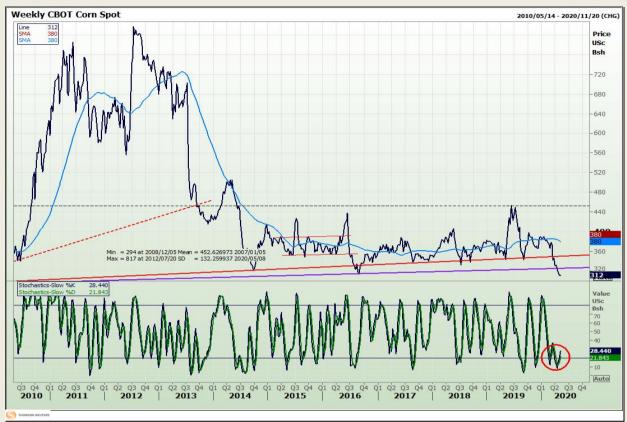

## **Technical Analysis**

Chicago Board of Trade - Corn

DISCLAIMER: This report has been prepared by GroCapital Financial Services Pty Ltd, a wholly owned subsidiary of AFGRI Operations Limitedis provided to you for information purposes only.GROCAPITAL AND AFGRI hereby certify that the views expressed in this report were obtained from sources which GROCAPITAL AND AFGRI consider to be reliable.GROCAPITAL AND AFGRI do not make any representations or give any guarantees or warranties, expressed or implied, as to the correctness, accuracy or completeness of the report.Neither GROCAPITAL AND AFGRI, on any of their respective officers, directors, partners or employees, shall assume any liability for any losses arising from errors or omissions in the opinions, forecasts or information, irrespective of whether there has been any negligence by GroCapital and AFGRI, their affiliate, or their respective officers, directors, partners or employees, regardless of whether such damages were foreseen or unforeseen. The information contained in this report is confidential and may be subject to legal privilege. This

Market Report : 07 May 2020

3rd Floor, AFGRI Building 12 Byls Bridge Boulevard Highveld Extension 73