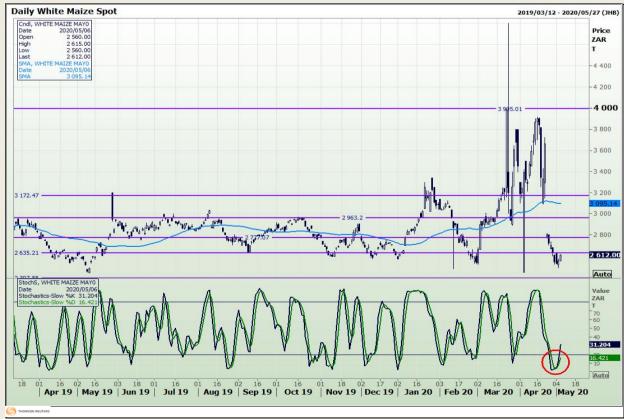

## **Technical Analysis**

South African Futures Exchange - Maize

DISCLAIMER: This report has been prepared by GroCapital Financial Services Pty Ltd, a wholly owned subsidiary of AFGRI Operations Limitedis provided to you for information purposes only.GROCAPITAL AND AFGRI hereby certify that the views expressed in this report were obtained from sources which GROCAPITAL AND AFGRI consider to be reliable.GROCAPITAL AND AFGRI do not make any representations or give any guarantees or warranties, expressed or implied, as to the correctness, accuracy or completeness of the report.Net Hort GROCAPITAL AND AFGRI, nor any of their respective officers, directors, partners or employees shall assume any liability for any losses arising from errors or omissions in the opinions, forecasts or information, irrespective of whether there has been any negligence by GroCapital and AFGRI, their affiliate, or their respective officers, directors, partners or employees, regardless of whether such damages were foreseen or unforeseen. The information contained in this report is confidential and may be subject to legal privilege. This

Market Report : 07 May 2020

3rd Floor, AFGRI Building 12 Byls Bridge Boulevard Highveld Extension 73