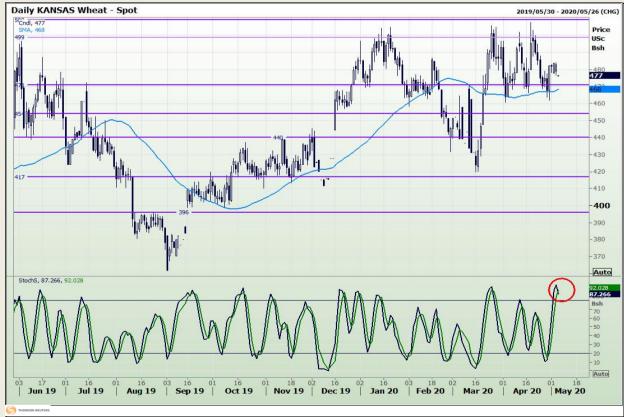

## **Technical Analysis**

Chicago Board of Trade and Kansas Board of Trade - Wheat

DISCLAIMER: This report has been prepared by GroCapital Financial Services Pty Ltd, a wholly owned subsidiary of AFGRI Operations Limitedis provided to you for information purposes only.GROCAPITAL AND AFGRI hereby certify that the views expressed in this report were obtained from sources which GROCAPITAL AND AFGRI consider to be reliable.GROCAPITAL AND AFGRI do not make any representations or give any guarantees or warranties, expressed or implied, as to the correctness, accuracy or completeness of the report.Neither GROCAPITAL AND AFGRI, on any of their respective officers, directors, partners or employees, shall assume any liability for any losses arising from errors or omissions in the opinions, forecasts or information, irrespective of whether there has been any negligence by GroCapital and AFGRI, their affiliate, or their respective officers, directors, partners or employees, regardless of whether such damages were foreseen or unforeseen. The information contained in this report is confidential and may be subject to legal privilege. This