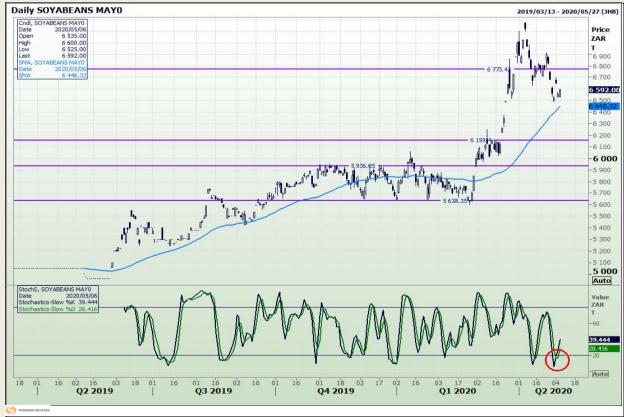

### **Technical Analysis**

**South African Futures Exchange - Soybeans** 

DISCLAIMER: This report has been prepared by GroCapital Financial Services Pty Ltd, a wholly owned subsidiary of AFGRI Operations Limitedis provided to you for information purposes only.GROCAPITAL AND AFGRI hereby certify that the views expressed in this report were obtained from sources which GROCAPITAL AND AFGRI consider to be reliable.GROCAPITAL AND AFGRI do not make any representations or give any guarantees or warranties, expressed or implied, as to the correctness, accuracy or completeness of the report.Net Hort GROCAPITAL AND AFGRI, nor any of their respective officers, directors, partners or employees, shall assume any liability for any losses arising from errors or omissions in the opinions, forecasts or information, irrespective of whether there has been any negligence by GroCapital and AFGRI, their affiliate, or their respective officers, directors, partners or employees, regardless of whether such damages were foreseen or unforeseen. The information contained in this report is confidential and may be subject to legal privilege. This

Market Report : 07 May 2020

3rd Floor, AFGRI Building 12 Byls Bridge Boulevard Highveld Extension 73