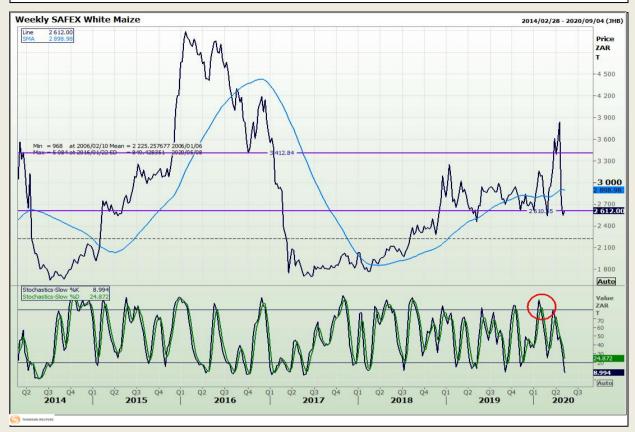

## **Technical Analysis**

South African Futures Exchange - Maize

DISCLAIMER: This report has been prepared by GroCapital Financial Services Pty Ltd, a wholly owned subsidiary of AFGRI Operations Limitedis provided to you for information purposes only.GROCAPITAL AND AFGRI hereby certify that the views expressed in this report were obtained from sources which GROCAPITAL AND AFGRI consider to be reliable.GROCAPITAL AND AFGRI do not make any representations or give any guarantees or warranties, expressed or implied, as to the correctness, accuracy or completeness of the report.Net Hort GROCAPITAL AND AFGRI, nor any of their respective officers, directors, partners or employees shall assume any liability for any losses arising from errors or omissions in the opinions, forecasts or information, irrespective of whether there has been any negligence by GroCapital and AFGRI, their affiliate, or their respective officers, directors, partners or employees, regardless of whether such damages were foreseen or unforeseen. The information contained in this report is confidential and may be subject to legal privilege. This

Market Report : 07 May 2020

3rd Floor, AFGRI Building 12 Byls Bridge Boulevard Highveld Extension 73