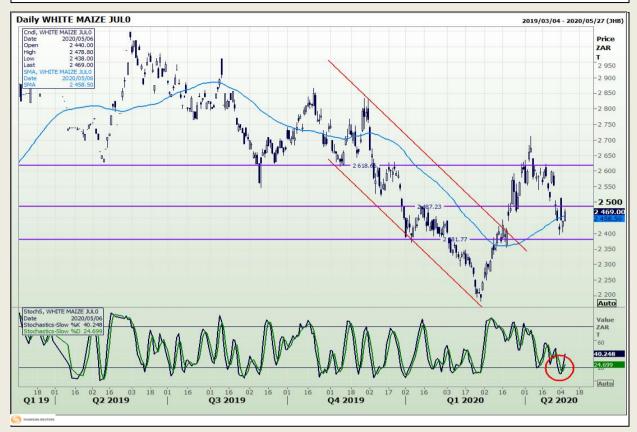

## **Technical Analysis**

South African Futures Exchange - Maize

DISCLAIMER: This report has been prepared by GroCapital Financial Services Pty Ltd, a wholly owned subsidiary of AFGRI Operations Limitedis provided to you for information purposes only.GROCAPITAL AND AFGRI hereby certify that the views expressed in this report were obtained from sources which GROCAPITAL AND AFGRI consider to be reliable.GROCAPITAL AND AFGRI do not make any representations or give any guarantees or warranties, expressed or implied, as to the correctness, accuracy or completeness of the report.Neither GROCAPITAL AND AFGRI, nor any affiliate, nor any of their respective officers, directors, partners or employees, shall assume any liability for any losses arising from errors or omissions in the opinions, forecasts or information, irrespective of whether there has been any negligence by GroCapital and AFGRI, their affiliate, or their respective officers, directors, partners or employees, regardless of whether such damages were foreseen or unforeseen. The information contained in this report is confidential and may be subject to legal privilege. This report is not intended to not should it be taken to create any legal relations or contractual relations.

Market Report : 07 May 2020

3rd Floor, AFGRI Building 12 Byls Bridge Boulevard Highveld Extension 73