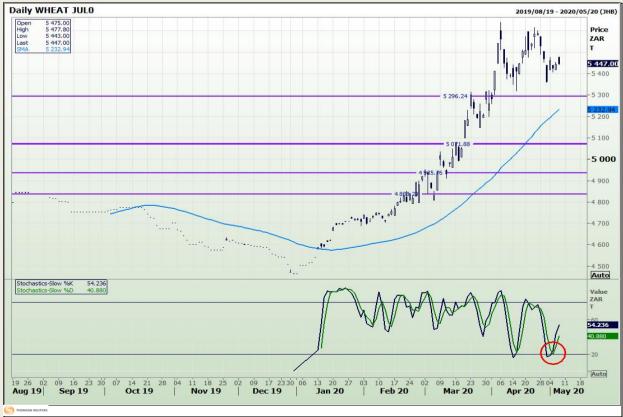

# **Technical Analysis**

South African Futures Exchange - Wheat

Market Report : 08 May 2020

3rd Floor, AFGRI Building 12 Byls Bridge Boulevard Highveld Extension 73