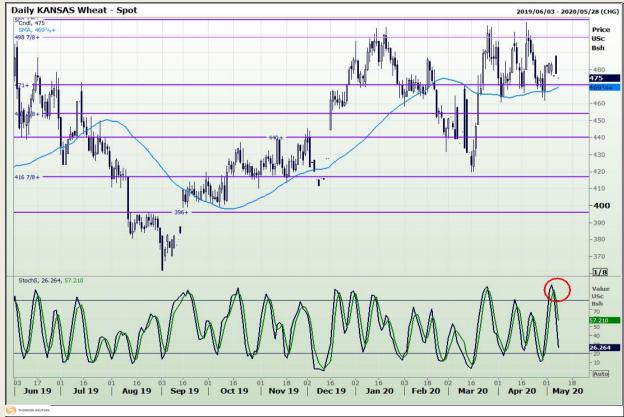

# **Technical Analysis**

Chicago Board of Trade and Kansas Board of Trade - Wheat

Market Report: 08 May 2020

3rd Floor, AFGRI Building 12 Byls Bridge Boulevard Highveld Extension 73

# **Technical Analysis**

Chicago Board of Trade and Kansas Board of Trade - Wheat

Market Report : 08 May 2020

3rd Floor, AFGRI Building 12 Byls Bridge Boulevard Highveld Extension 73