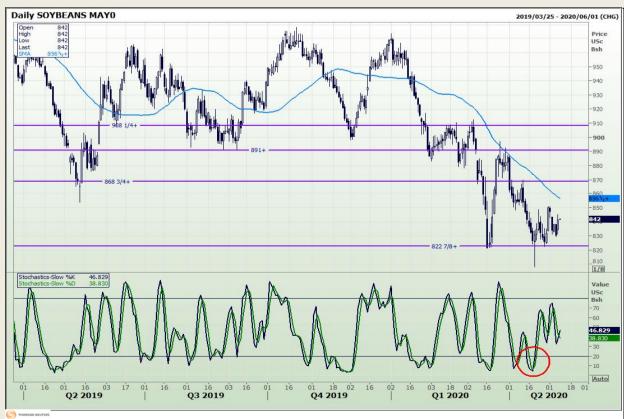

# **Technical Analysis**

Chicago Board of Trade - Soybeans

Market Report : 08 May 2020

3rd Floor, AFGRI Building 12 Byls Bridge Boulevard Highveld Extension 73