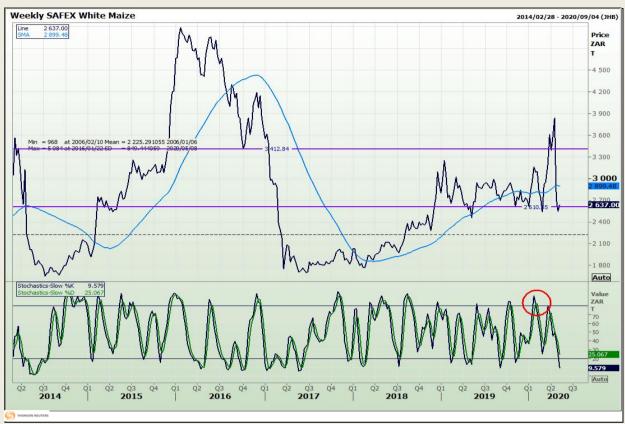

# **Technical Analysis**

South African Futures Exchange - Maize

Market Report : 08 May 2020

3rd Floor, AFGRI Building 12 Byls Bridge Boulevard Highveld Extension 73