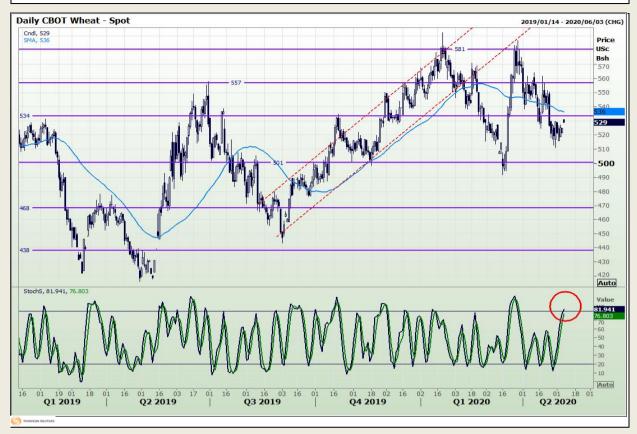

# **Technical Analysis**

Chicago Board of Trade and Kansas Board of Trade - Wheat

Market Report: 08 May 2020

3rd Floor, AFGRI Building 12 Byls Bridge Boulevard Highveld Extension 73

# **Technical Analysis**

Chicago Board of Trade and Kansas Board of Trade - Wheat

Market Report : 08 May 2020

3rd Floor, AFGRI Building 12 Byls Bridge Boulevard Highveld Extension 73