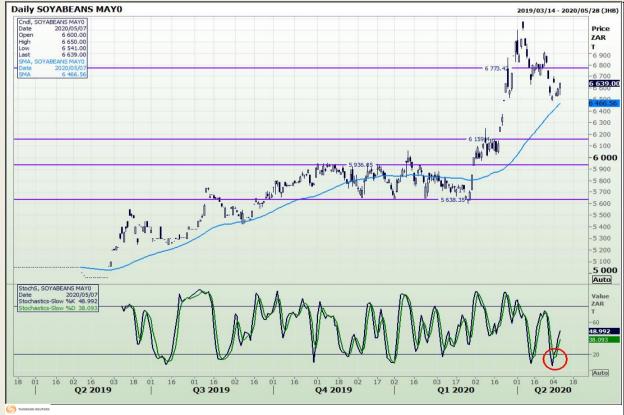

# **Technical Analysis**

Chicago Board of Trade - Soybeans

Market Report : 08 May 2020

3rd Floor, AFGRI Building 12 Byls Bridge Boulevard Highveld Extension 73