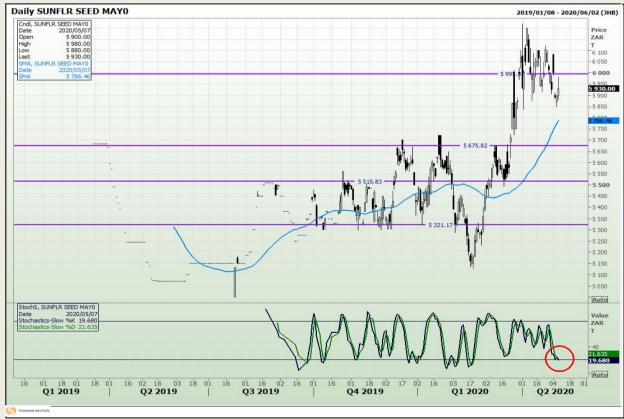

on 73

# **Technical Analysis**

South African Futures Exchange - Wheat







Market Report : 08 May 2020

3rd Floor, AFGRI Building 12 Byls Bridge Boulevard Highveld Extension 73

# **Technical Analysis**

Chicago Board of Trade and Kansas Board of Trade - Wheat







Market Report : 08 May 2020

3rd Floor, AFGRI Building 12 Byls Bridge Boulevard Highveld Extension 73

# **Technical Analysis**

Chicago Board of Trade - Soybeans







Market Report : 08 May 2020

3rd Floor, AFGRI Building 12 Byls Bridge Boulevard Highveld Extension 73

# **Technical Analysis**

**South African Futures Exchange - Soybeans** 







Market Report : 08 May 2020

3rd Floor, AFGRI Building 12 Byls Bridge Boulevard Highveld Extension 73

# **Technical Analysis**

South African Futures Exchange - Sunflower