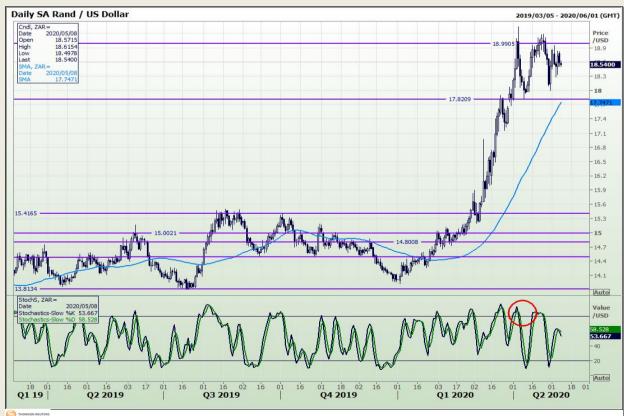

# **Technical Analysis**

Rand / US Dollar

Market Report: 08 May 2020

3rd Floor, AFGRI Building 12 Byls Bridge Boulevard Highveld Extension 73