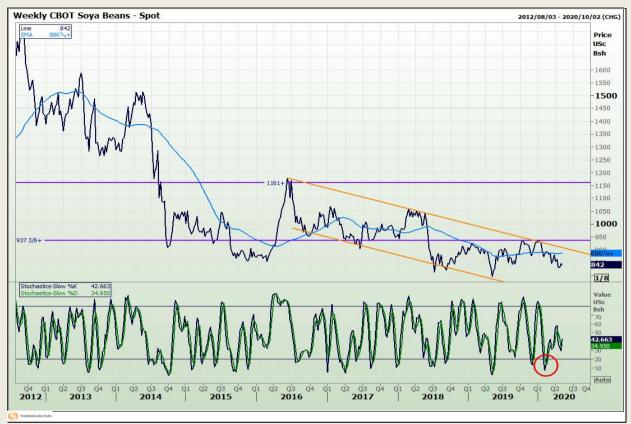

# **Technical Analysis**

Chicago Board of Trade - Soybeans

Market Report : 08 May 2020

3rd Floor, AFGRI Building 12 Byls Bridge Boulevard Highveld Extension 73