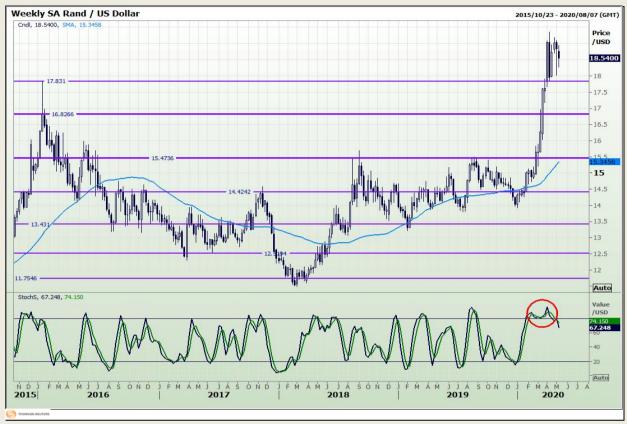

# **Technical Analysis**

Rand / US Dollar

Market Report: 08 May 2020

3rd Floor, AFGRI Building 12 Byls Bridge Boulevard Highveld Extension 73