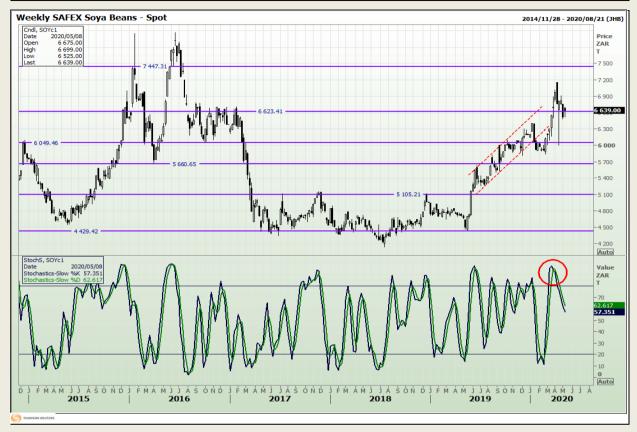

# **Technical Analysis**

**South African Futures Exchange - Soybeans** 

Market Report : 08 May 2020

3rd Floor, AFGRI Building 12 Byls Bridge Boulevard Highveld Extension 73