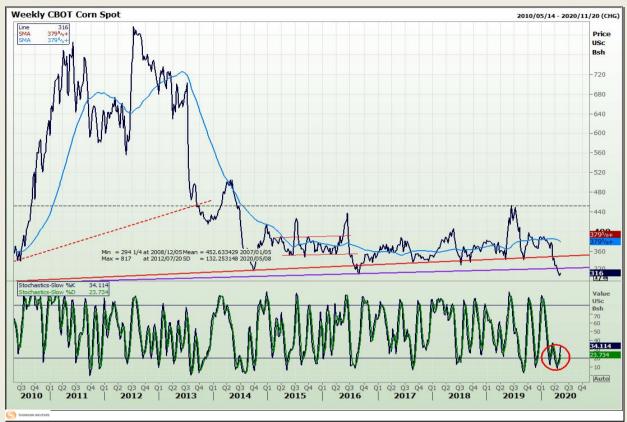

# **Technical Analysis**

Chicago Board of Trade - Corn

Market Report : 08 May 2020

3rd Floor, AFGRI Building 12 Byls Bridge Boulevard Highveld Extension 73