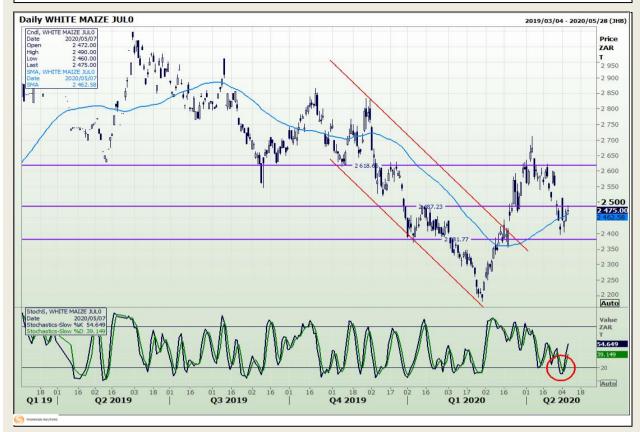

# **Technical Analysis**

South African Futures Exchange - Maize

Market Report: 08 May 2020

3rd Floor, AFGRI Building 12 Byls Bridge Boulevard Highveld Extension 73