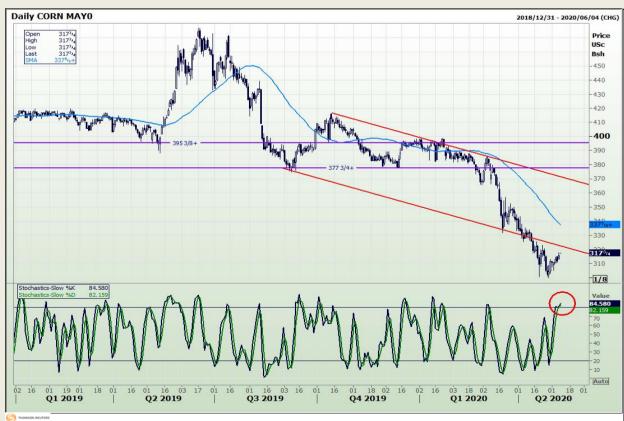

# **Technical Analysis**

Chicago Board of Trade - Corn

Market Report : 08 May 2020

3rd Floor, AFGRI Building 12 Byls Bridge Boulevard Highveld Extension 73