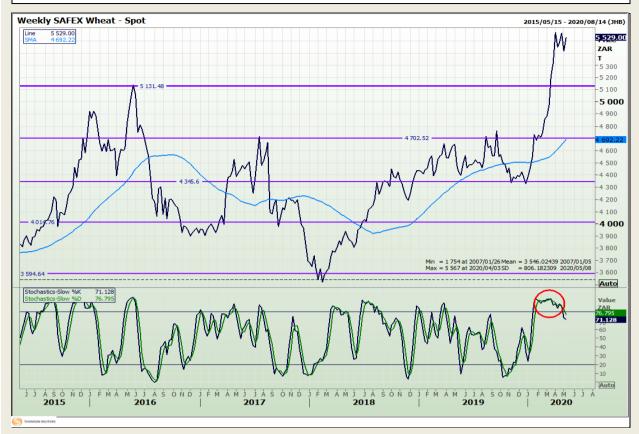

# **Technical Analysis**

South African Futures Exchange - Wheat

Market Report : 08 May 2020

3rd Floor, AFGRI Building 12 Byls Bridge Boulevard Highveld Extension 73