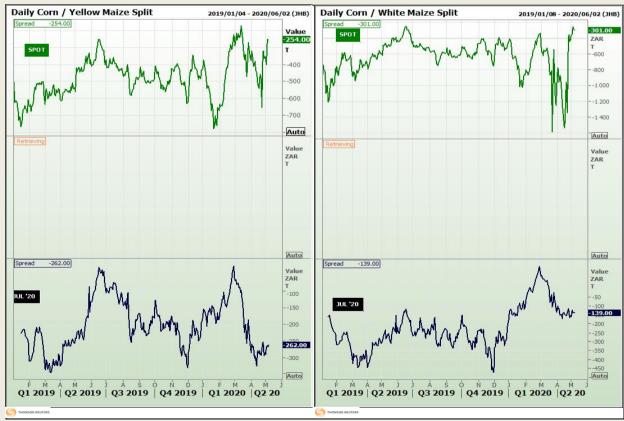

# **Technical Analysis**

**CBOT / SAFEX Spreads** 

Market Report : 08 May 2020

3rd Floor, AFGRI Building 12 Byls Bridge Boulevard Highveld Extension 73