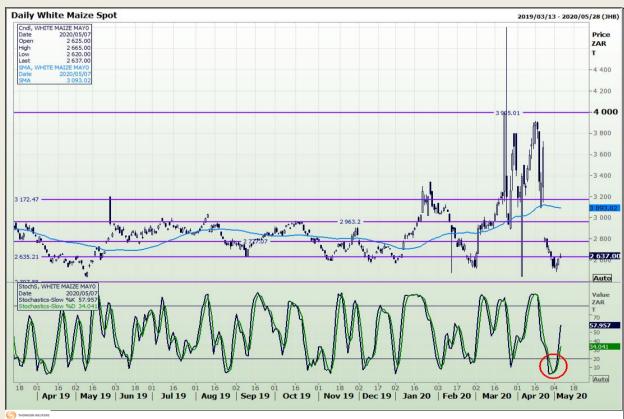

# **Technical Analysis**

South African Futures Exchange - Maize

Market Report : 08 May 2020

3rd Floor, AFGRI Building 12 Byls Bridge Boulevard Highveld Extension 73