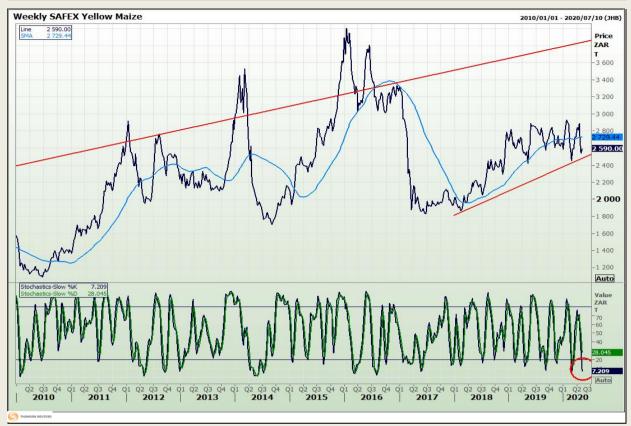

# **Technical Analysis**

South African Futures Exchange - Maize

Market Report : 08 May 2020

3rd Floor, AFGRI Building 12 Byls Bridge Boulevard Highveld Extension 73