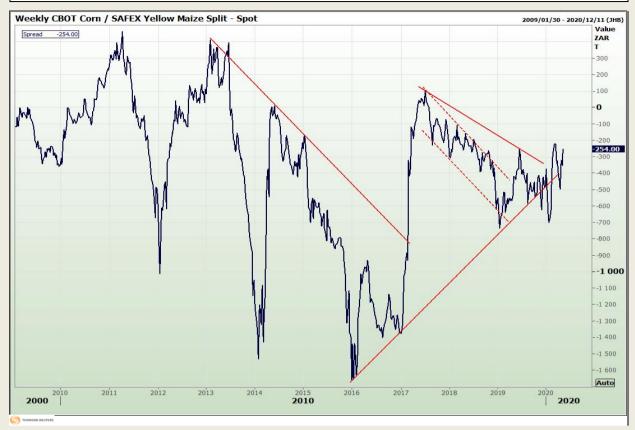

# **Technical Analysis**

**CBOT / SAFEX Spreads** 

Market Report : 08 May 2020

3rd Floor, AFGRI Building 12 Byls Bridge Boulevard Highveld Extension 73