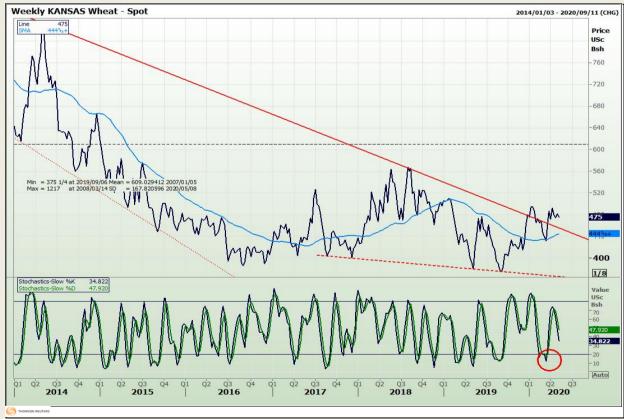

# **Technical Analysis**

Chicago Board of Trade and Kansas Board of Trade - Wheat

Market Report: 08 May 2020

3rd Floor, AFGRI Building 12 Byls Bridge Boulevard Highveld Extension 73

# **Technical Analysis**

Chicago Board of Trade and Kansas Board of Trade - Wheat

Market Report : 08 May 2020

3rd Floor, AFGRI Building 12 Byls Bridge Boulevard Highveld Extension 73