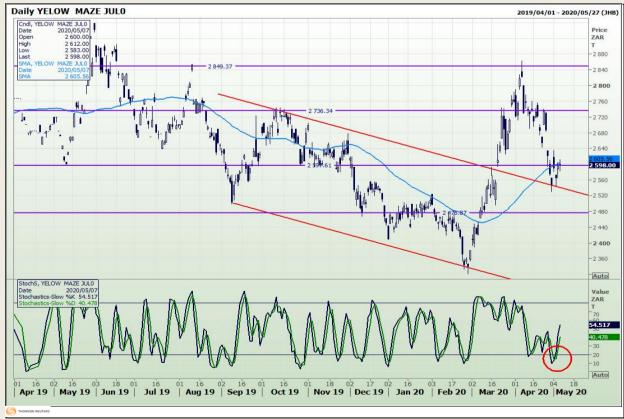

# **Technical Analysis**

South African Futures Exchange - Maize

Market Report: 08 May 2020

3rd Floor, AFGRI Building 12 Byls Bridge Boulevard Highveld Extension 73