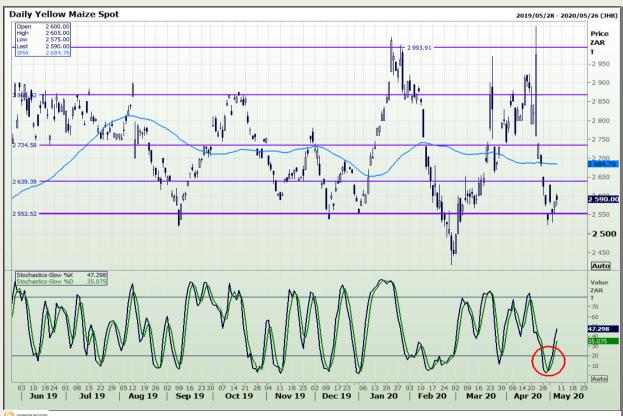

# **Technical Analysis**

South African Futures Exchange - Maize

Market Report : 08 May 2020

3rd Floor, AFGRI Building 12 Byls Bridge Boulevard Highveld Extension 73