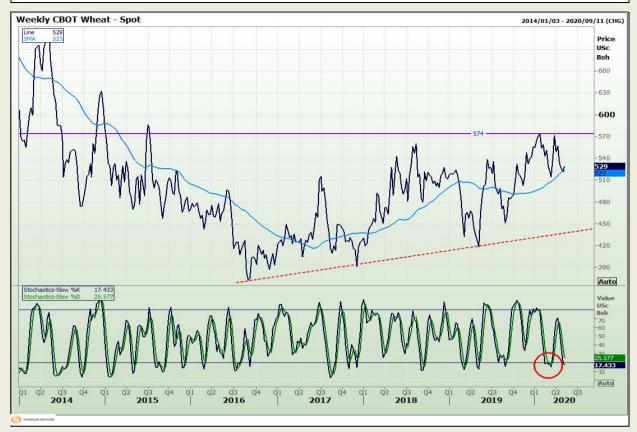

# **Technical Analysis**

Chicago Board of Trade and Kansas Board of Trade - Wheat

Market Report: 08 May 2020

3rd Floor, AFGRI Building 12 Byls Bridge Boulevard Highveld Extension 73

# **Technical Analysis**

Chicago Board of Trade and Kansas Board of Trade - Wheat

Market Report : 08 May 2020

3rd Floor, AFGRI Building 12 Byls Bridge Boulevard Highveld Extension 73