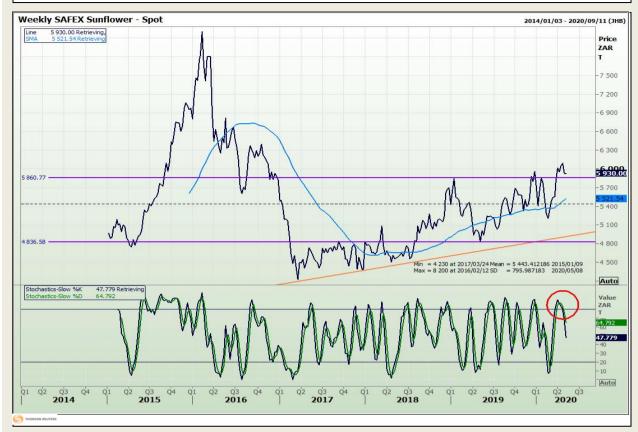

sion 73

# **Technical Analysis**

South African Futures Exchange - Wheat







Market Report : 08 May 2020

3rd Floor, AFGRI Building 12 Byls Bridge Boulevard Highveld Extension 73

# **Technical Analysis**

Chicago Board of Trade and Kansas Board of Trade - Wheat







Market Report : 08 May 2020

3rd Floor, AFGRI Building 12 Byls Bridge Boulevard Highveld Extension 73

# **Technical Analysis**

Chicago Board of Trade - Soybeans







Market Report : 08 May 2020

3rd Floor, AFGRI Building 12 Byls Bridge Boulevard Highveld Extension 73

# **Technical Analysis**

**South African Futures Exchange - Soybeans** 







Market Report : 08 May 2020

3rd Floor, AFGRI Building 12 Byls Bridge Boulevard Highveld Extension 73

# **Technical Analysis**

South African Futures Exchange - Sunflower