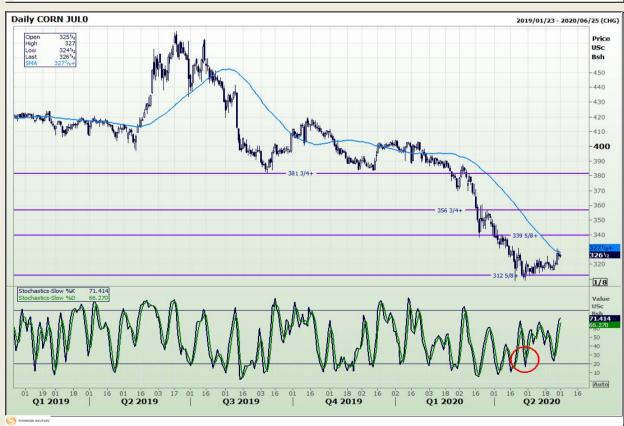

## **Technical Analysis**

Chicago Board of Trade - Corn

Market Report : 01 June 2020

3rd Floor, AFGRI Building 12 Byls Bridge Boulevard Highveld Extension 73