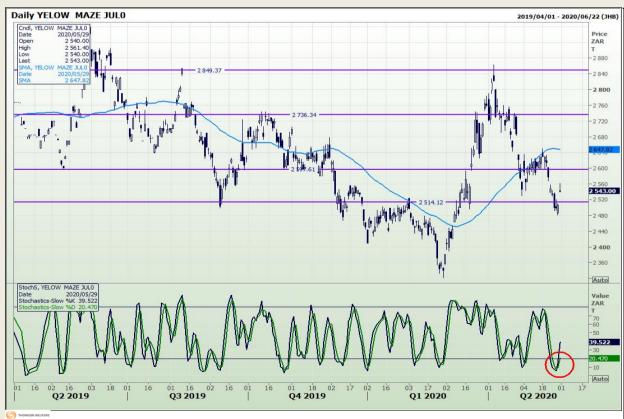

## **Technical Analysis**

South African Futures Exchange - Maize

Market Report : 01 June 2020

3rd Floor, AFGRI Building 12 Byls Bridge Boulevard Highveld Extension 73