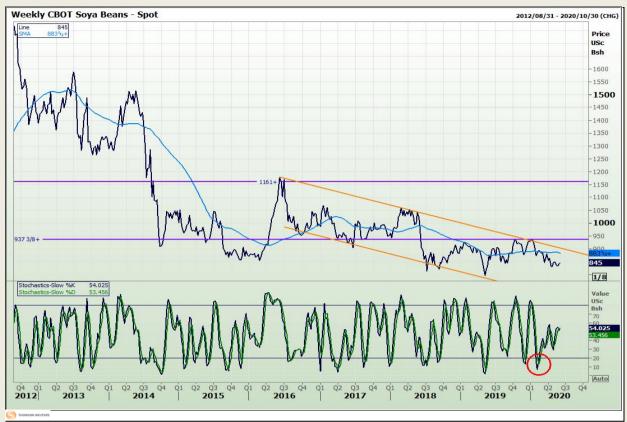

## **Technical Analysis**

Chicago Board of Trade - Soybeans

Market Report : 01 June 2020

3rd Floor, AFGRI Building 12 Byls Bridge Boulevard Highveld Extension 73