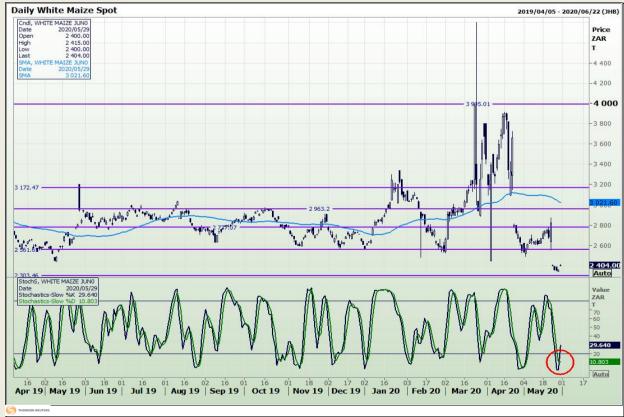

## **Technical Analysis**

South African Futures Exchange - Maize

Market Report : 01 June 2020

3rd Floor, AFGRI Building 12 Byls Bridge Boulevard Highveld Extension 73