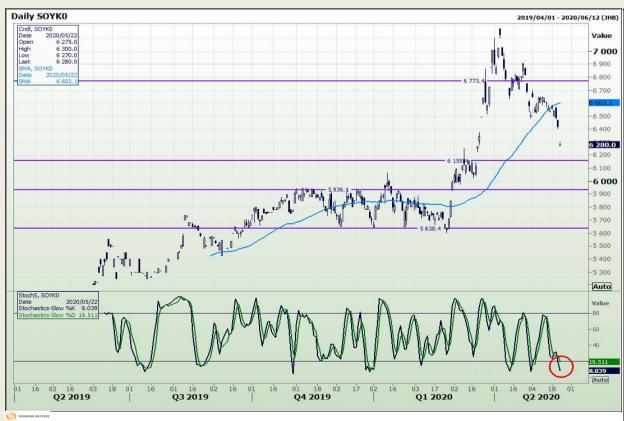

## **Technical Analysis**

Chicago Board of Trade - Soybeans

Market Report : 01 June 2020

3rd Floor, AFGRI Building 12 Byls Bridge Boulevard Highveld Extension 73