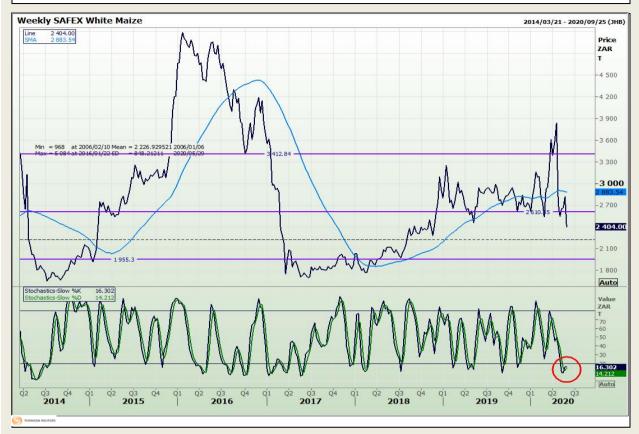

## **Technical Analysis**

South African Futures Exchange - Maize

Market Report : 01 June 2020

3rd Floor, AFGRI Building 12 Byls Bridge Boulevard Highveld Extension 73