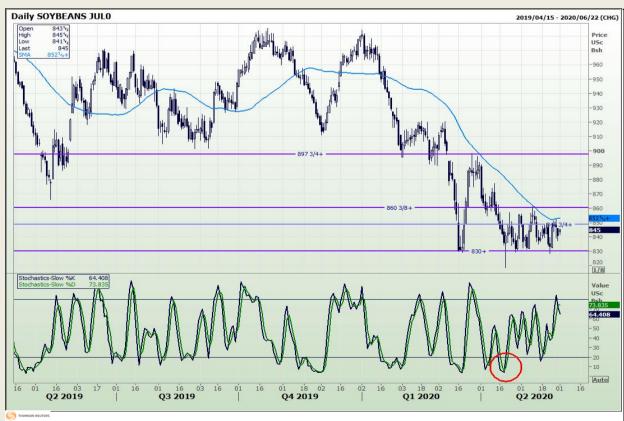

## **Technical Analysis**

Chicago Board of Trade - Soybeans

Market Report : 01 June 2020

3rd Floor, AFGRI Building 12 Byls Bridge Boulevard Highveld Extension 73