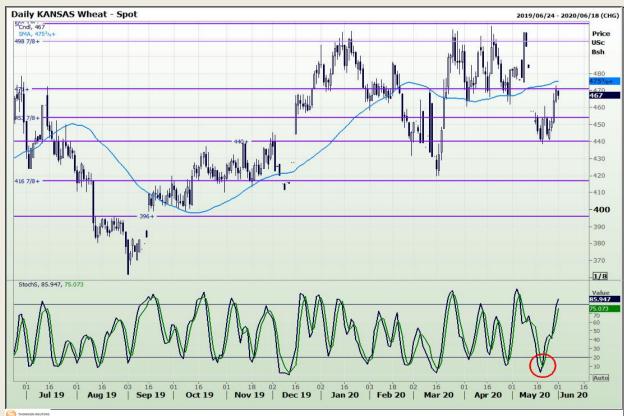

## **Technical Analysis**

Chicago Board of Trade and Kansas Board of Trade - Wheat

Market Report : 01 June 2020

3rd Floor, AFGRI Building 12 Byls Bridge Boulevard Highveld Extension 73