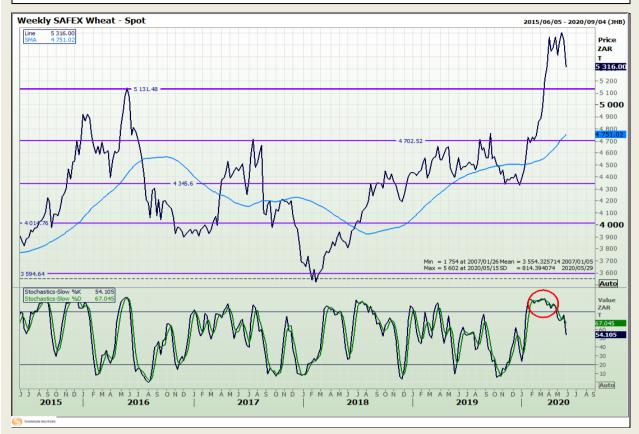

## **Technical Analysis**

South African Futures Exchange - Wheat

Market Report : 01 June 2020

3rd Floor, AFGRI Building 12 Byls Bridge Boulevard Highveld Extension 73