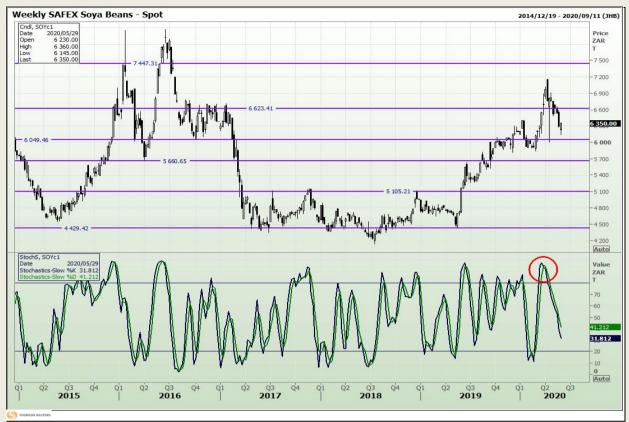

## **Technical Analysis**

**South African Futures Exchange - Soybeans** 

Market Report : 01 June 2020

3rd Floor, AFGRI Building 12 Byls Bridge Boulevard Highveld Extension 73