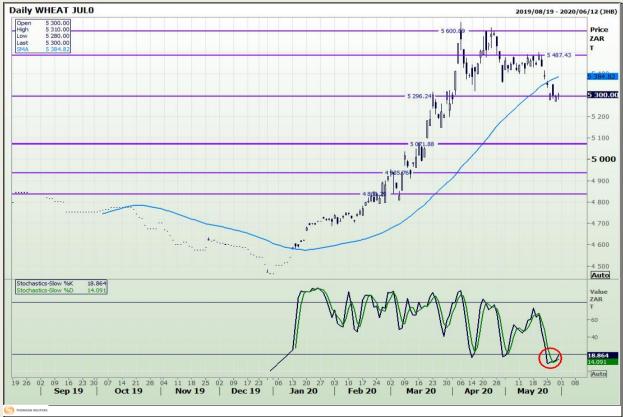

## **Technical Analysis**

South African Futures Exchange - Wheat

Market Report : 01 June 2020

3rd Floor, AFGRI Building 12 Byls Bridge Boulevard Highveld Extension 73