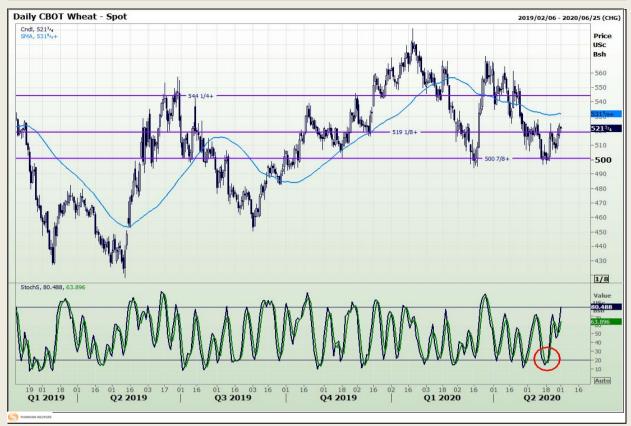

## **Technical Analysis**

Chicago Board of Trade and Kansas Board of Trade - Wheat

Market Report : 01 June 2020

3rd Floor, AFGRI Building 12 Byls Bridge Boulevard Highveld Extension 73