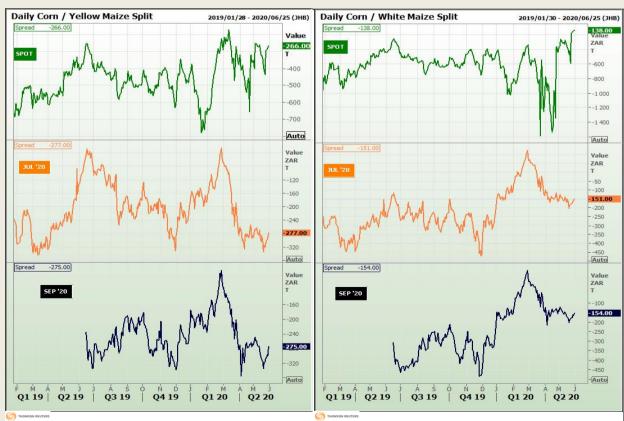

## **Technical Analysis**

**CBOT / SAFEX Spreads** 

Market Report : 01 June 2020

3rd Floor, AFGRI Building 12 Byls Bridge Boulevard Highveld Extension 73