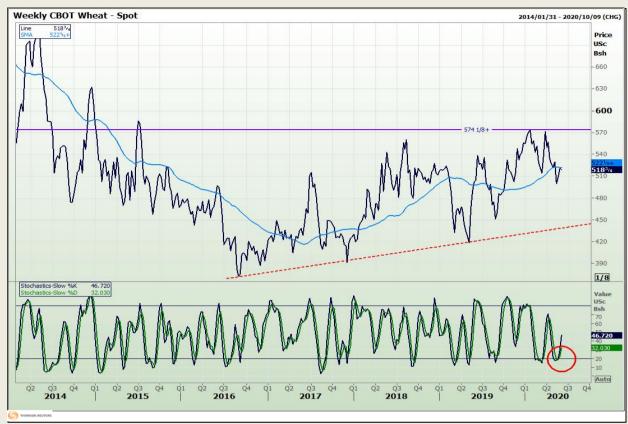

## **Technical Analysis**

Chicago Board of Trade and Kansas Board of Trade - Wheat

Market Report : 01 June 2020

3rd Floor, AFGRI Building 12 Byls Bridge Boulevard Highveld Extension 73