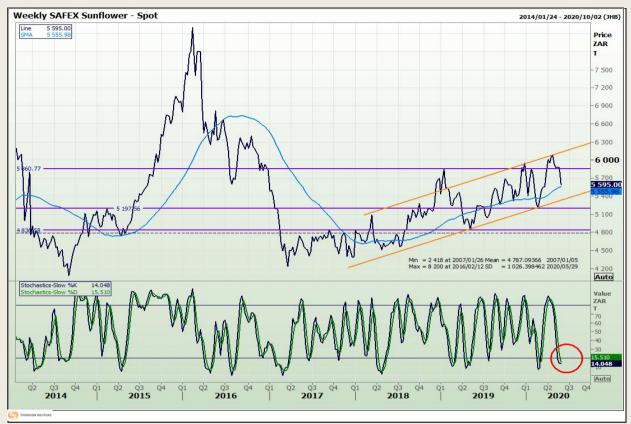

## **Technical Analysis**

South African Futures Exchange - Wheat







Market Report : 01 June 2020

3rd Floor, AFGRI Building 12 Byls Bridge Boulevard Highveld Extension 73

## **Technical Analysis**

Chicago Board of Trade and Kansas Board of Trade - Wheat







Market Report : 01 June 2020

3rd Floor, AFGRI Building 12 Byls Bridge Boulevard Highveld Extension 73

## **Technical Analysis**

Chicago Board of Trade - Soybeans







Market Report : 01 June 2020

3rd Floor, AFGRI Building 12 Byls Bridge Boulevard Highveld Extension 73

## **Technical Analysis**

**South African Futures Exchange - Soybeans** 







Market Report : 01 June 2020

3rd Floor, AFGRI Building 12 Byls Bridge Boulevard Highveld Extension 73

## **Technical Analysis**

South African Futures Exchange - Sunflower