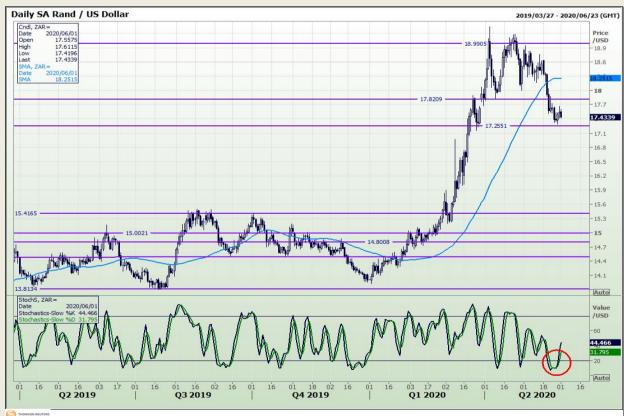

## **Technical Analysis**

Rand / US Dollar

Market Report : 01 June 2020

3rd Floor, AFGRI Building 12 Byls Bridge Boulevard Highveld Extension 73