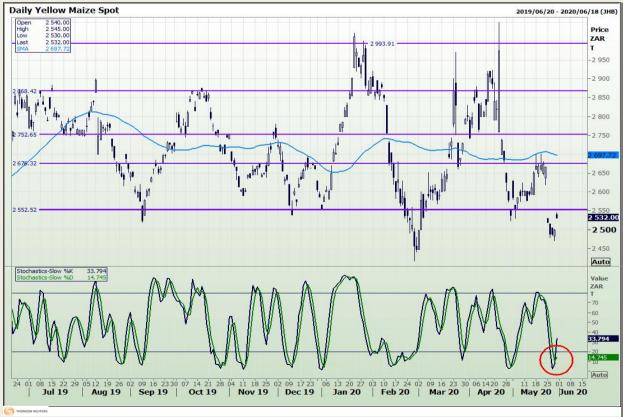

## **Technical Analysis**

South African Futures Exchange - Maize

Market Report : 01 June 2020

3rd Floor, AFGRI Building 12 Byls Bridge Boulevard Highveld Extension 73