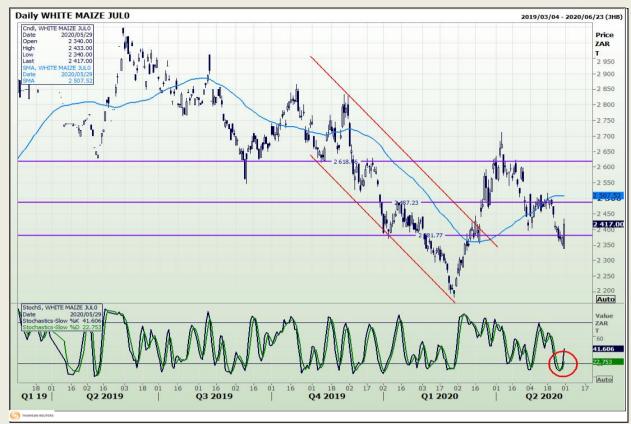

## **Technical Analysis**

South African Futures Exchange - Maize

Market Report : 01 June 2020

3rd Floor, AFGRI Building 12 Byls Bridge Boulevard Highveld Extension 73