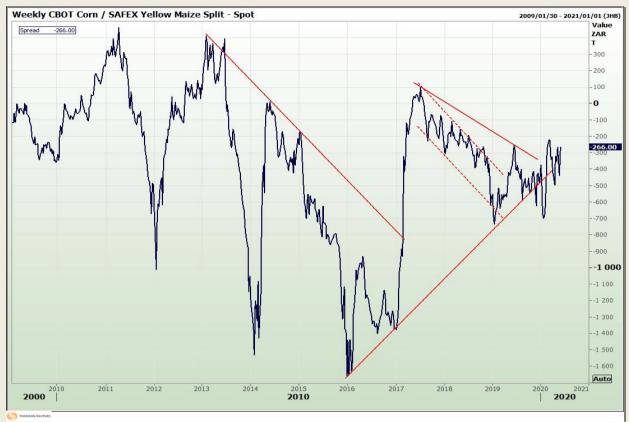

## **Technical Analysis**

**CBOT / SAFEX Spreads** 

Market Report : 01 June 2020

3rd Floor, AFGRI Building 12 Byls Bridge Boulevard Highveld Extension 73