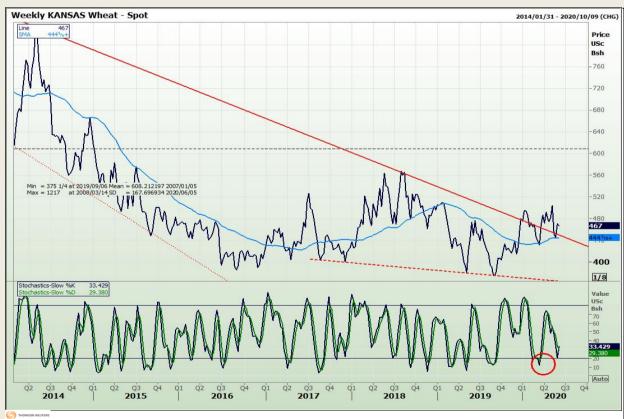

## **Technical Analysis**

Chicago Board of Trade and Kansas Board of Trade - Wheat

Market Report : 01 June 2020

3rd Floor, AFGRI Building 12 Byls Bridge Boulevard Highveld Extension 73