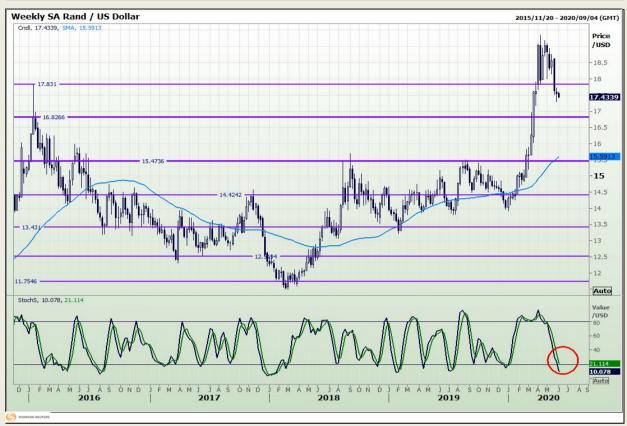

## **Technical Analysis**

Rand / US Dollar

Market Report : 01 June 2020

3rd Floor, AFGRI Building 12 Byls Bridge Boulevard Highveld Extension 73