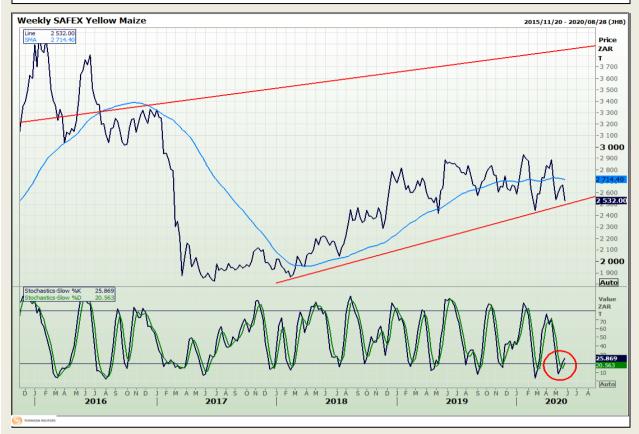

## **Technical Analysis**

South African Futures Exchange - Maize

Market Report : 01 June 2020

3rd Floor, AFGRI Building 12 Byls Bridge Boulevard Highveld Extension 73