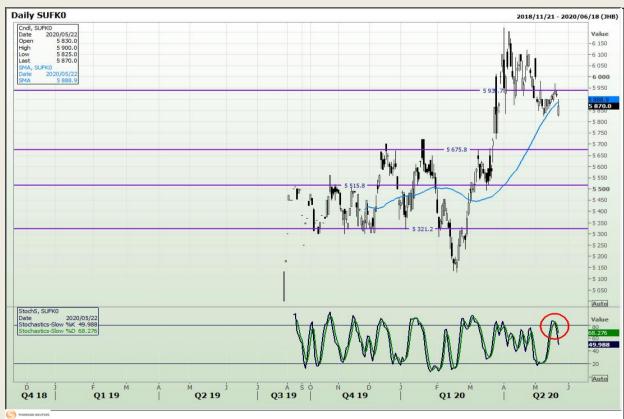

**Technical Analysis**

South African Futures Exchange - Wheat







Market Report : 01 June 2020

3rd Floor, AFGRI Building 12 Byls Bridge Boulevard Highveld Extension 73

## **Technical Analysis**

Chicago Board of Trade and Kansas Board of Trade - Wheat







Market Report : 01 June 2020

3rd Floor, AFGRI Building 12 Byls Bridge Boulevard Highveld Extension 73

## **Technical Analysis**

Chicago Board of Trade - Soybeans







Market Report : 01 June 2020

3rd Floor, AFGRI Building 12 Byls Bridge Boulevard Highveld Extension 73

## **Technical Analysis**

**South African Futures Exchange - Soybeans** 







Market Report : 01 June 2020

3rd Floor, AFGRI Building 12 Byls Bridge Boulevard Highveld Extension 73

## **Technical Analysis**

South African Futures Exchange - Sunflower