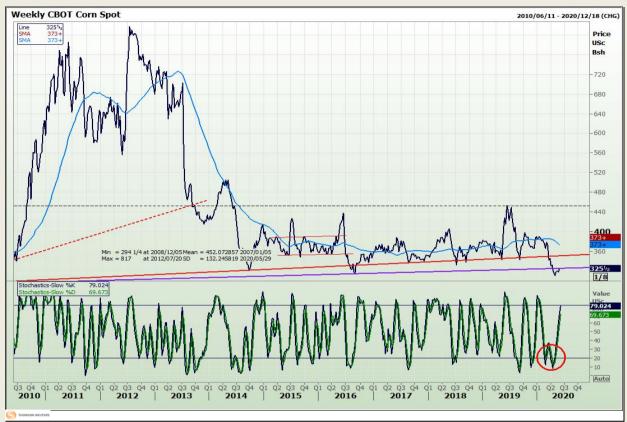

## **Technical Analysis**

Chicago Board of Trade - Corn

Market Report : 01 June 2020

3rd Floor, AFGRI Building 12 Byls Bridge Boulevard Highveld Extension 73