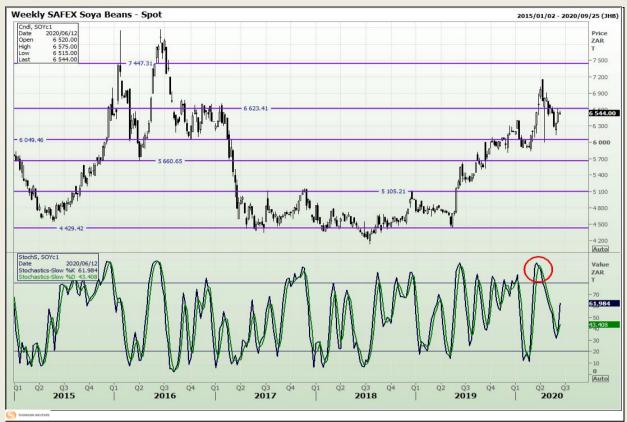

# **Technical Analysis**

**South African Futures Exchange - Soybeans** 

DISCLAIMER: This report has been prepared by GroCapital Financial Services Pty Ltd, a wholly owned subsidiary of AFGRI Operations Limitedis provided to you for information purposes only.GROCAPITAL AND AFGRI hereby certify that the views expressed in this report were obtained from sources which GROCAPITAL AND AFGRI consider to be reliable.GROCAPITAL AND AFGRI do not make any representations or give any guarantees or warranties, expressed or implied, as to the correctness, accuracy or completeness of the report.Neither GROCAPITAL AND AFGRI, nor any of their respective officers, directors, partners or employees, shall assume any liability for any losses arising from errors or omissions in the opinions, forecasts or information, irrespective of whether there has been any negligence by GroCapital and AFGRI, their affiliate, or their respective officers, directors, partners or employees, regardless of whether such damages were foreseen or unforeseen. The information contained in this report is confidential and may be subject to legal privilege. This