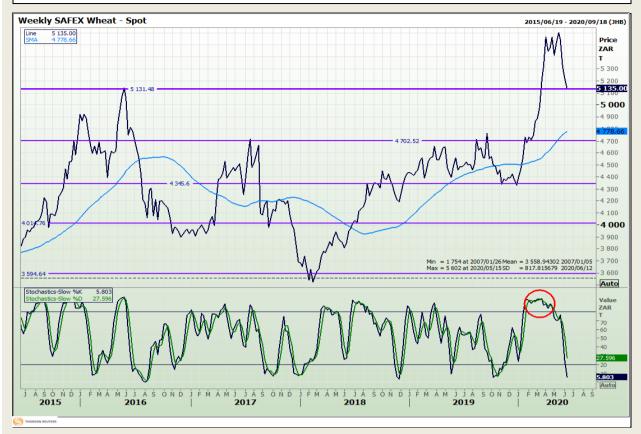

# **Technical Analysis**

South African Futures Exchange - Wheat

DISCLAIMER: This report has been prepared by GroCapital Financial Services Pty Ltd, a wholly owned subsidiary of AFGRI Operations Limitedis provided to you for information purposes only.GROCAPITAL AND AFGRI hereby certify that the views expressed in this report were obtained from sources which GROCAPITAL AND AFGRI consider to be reliable.GROCAPITAL AND AFGRI do not make any representations or give any guarantees or warranties, expressed or implied, as to the correctness, accuracy or completeness of the report.Net Horn GROCAPITAL AND AFGRI, nor any of their respective forces, directors, partners or employees, shall assume any liability for any losses arising from errors or omissions in the opinions, forecasts or information, irrespective of whether there has been any negligence by GroCapital and AFGRI, their affiliate, or their respective officers, directors, partners or employees, regardless of whether such damages were foreseen or unforeseen. The information contained in this report is confidential and may be subject to legal privilege. This