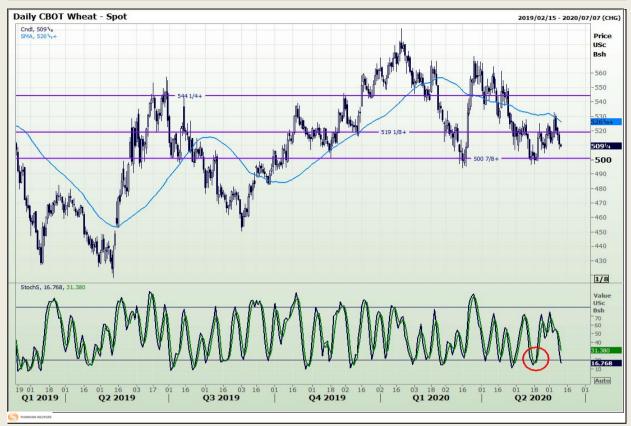

# **Technical Analysis**

Chicago Board of Trade and Kansas Board of Trade - Wheat

DISCLAIMER: This report has been prepared by GroCapital Financial Services Pty Ltd, a wholly owned subsidiary of AFGRI Operations Limitedis provided to you for information purposes only.GROCAPITAL AND AFGRI hereby certify that the views expressed in this report were obtained from sources which GROCAPITAL AND AFGRI consider to be reliable.GROCAPITAL AND AFGRI do not make any representations or give any guarantees or warranties, expressed or implied, as to the correctness, accuracy or completeness of the report.Weither GROCAPITAL AND AFGRI, nor any affiliate, nor any of their respective officers, directors, partners or employees arising from errors or omissions in the opinions, forecasts or information, irrespective of whether there has been any negligence by GroCapital and AFGRI, their affiliate, or their respective officers, directors, partners or employees, regardless of whether such damages were foreseen or unforeseen. The information contained in this report is confidential and may be subject to legal privilege. This report is not intended to not should it be taken to create any legal relations or contractual relations.

Market Report : 10 June 2020

3rd Floor, AFGRI Building 12 Byls Bridge Boulevard Highveld Extension 73