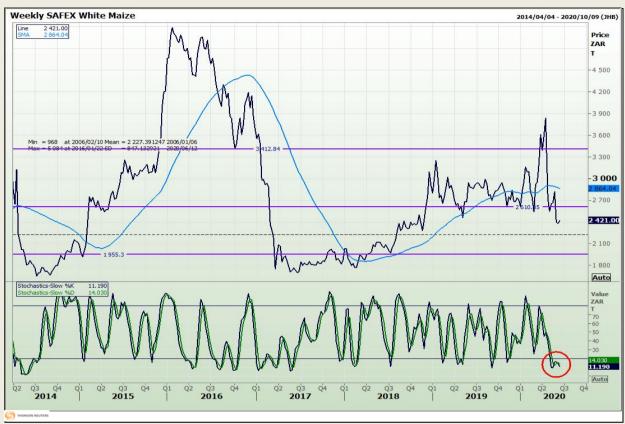

# **Technical Analysis**

South African Futures Exchange - Maize

DISCLAIMER: This report has been prepared by GroCapital Financial Services Pty Ltd, a wholly owned subsidiary of AFGRI Operations Limitedis provided to you for information purposes only.GROCAPITAL AND AFGRI hereby certify that the views expressed in this report were obtained from sources which GROCAPITAL AND AFGRI consider to be reliable.GROCAPITAL AND AFGRI do not make any representations or give any guarantees or warranties, expressed or implied, as to the correctness, accuracy or completeness of the report.Net Hort GROCAPITAL AND AFGRI, nor any of their respective officers, directors, partners or employees, shall assume any liability for any losses arising from errors or omissions in the opinions, forecasts or information, irrespective of whether there has been any negligence by GroCapital and AFGRI, their affiliate, or their respective officers, directors, partners or employees, regardless of whether such damages were foreseen or unforeseen. The information contained in this report is confidential and may be subject to legal privilege. This