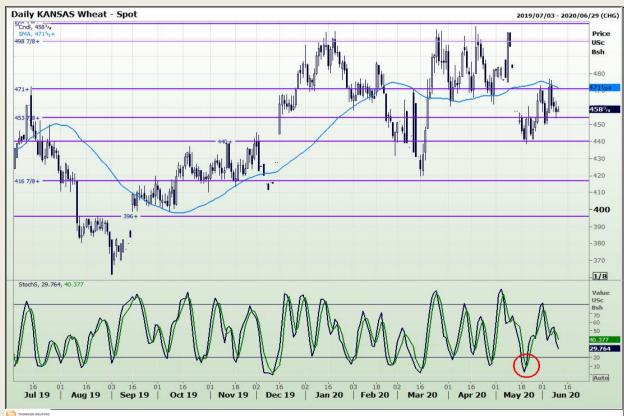

# **Technical Analysis**

Chicago Board of Trade and Kansas Board of Trade - Wheat

DISCLAIMER: This report has been prepared by GroCapital Financial Services Pty Ltd, a wholly owned subsidiary of AFGRI Operations Limitedis provided to you for information purposes only.GROCAPITAL AND AFGRI hereby certify that the views expressed in this report were obtained from sources which GROCAPITAL AND AFGRI consider to be reliable.GROCAPITAL AND AFGRI do not make any representations or give any guarantees or warranties, expressed or implied, as to the correctness, accuracy or completeness of the report.Neither GROCAPITAL AND AFGRI, on any of their respective officers, directors, partners or employees, shall assume any liability for any losses arising from errors or omissions in the opinions, forecasts or information, irrespective of whether there has been any negligence by GroCapital and AFGRI, their affiliate, or their respective officers, directors, partners or employees, regardless of whether such damages were foreseen or unforeseen. The information contained in this report is confidential and may be subject to legal privilege. This

Market Report : 10 June 2020

3rd Floor, AFGRI Building 12 Byls Bridge Boulevard Highveld Extension 73