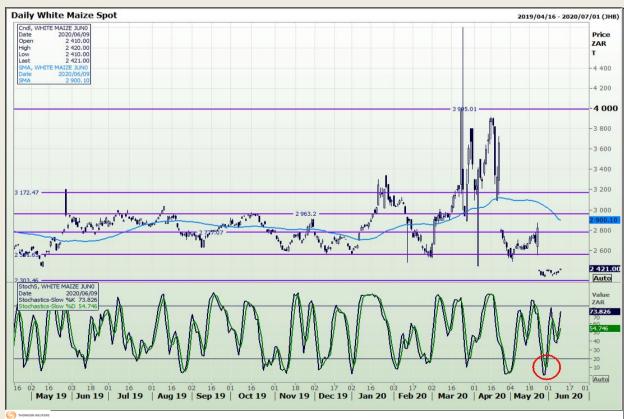

# **Technical Analysis**

South African Futures Exchange - Maize

DISCLAIMER: This report has been prepared by GroCapital Financial Services Pty Ltd, a wholly owned subsidiary of AFGRI Operations Limitedis provided to you for information purposes only.GROCAPITAL AND AFGRI hereby certify that the views expressed in this report were obtained from sources which GROCAPITAL AND AFGRI consider to be reliable.GROCAPITAL AND AFGRI do not make any representations or give any guarantees or warranties, expressed or implied, as to the correctness, accuracy or completeness of the report.Net Hort GROCAPITAL AND AFGRI, nor any of their respective officers, directors, partners or employees, shall assume any liability for any losses arising from errors or omissions in the opinions, forecasts or information, irrespective of whether there has been any negligence by GroCapital and AFGRI, their affiliate, or their respective officers, directors, partners or employees, regardless of whether such damages were foreseen or unforeseen. The information contained in this report is confidential and may be subject to legal privilege. This

Market Report : 10 June 2020

3rd Floor, AFGRI Building 12 Byls Bridge Boulevard Highveld Extension 73