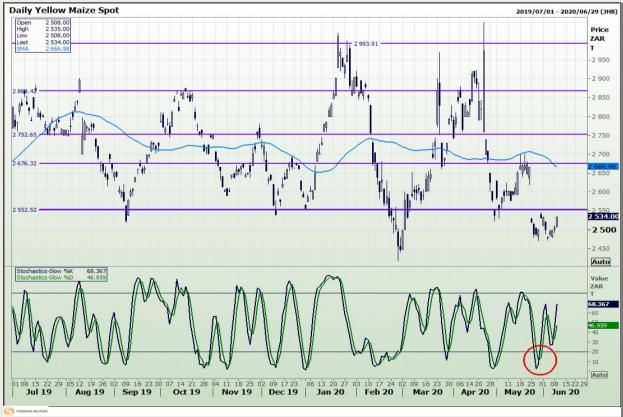

# **Technical Analysis**

South African Futures Exchange - Maize

DISCLAIMER: This report has been prepared by GroCapital Financial Services Pty Ltd, a wholly owned subsidiary of AFGRI Operations Limitedis provided to you for information purposes only.GROCAPITAL AND AFGRI hereby certify that the views expressed in this report were obtained from sources which GROCAPITAL AND AFGRI consider to be reliable.GROCAPITAL AND AFGRI do not make any representations or give any guarantees or warranties, expressed or implied, as to the correctness, accuracy or completeness of the report.Net Horn GROCAPITAL AND AFGRI, nor any of their respective forces, directors, partners or employees, shall assume any liability for any losses arising from errors or omissions in the opinions, forecasts or information, irrespective of whether there has been any negligence by GroCapital and AFGRI, their affiliate, or their respective officers, directors, partners or employees, regardless of whether such damages were foreseen or unforeseen. The information contained in this report is confidential and may be subject to legal privilege. This

Market Report : 10 June 2020

3rd Floor, AFGRI Building 12 Byls Bridge Boulevard Highveld Extension 73