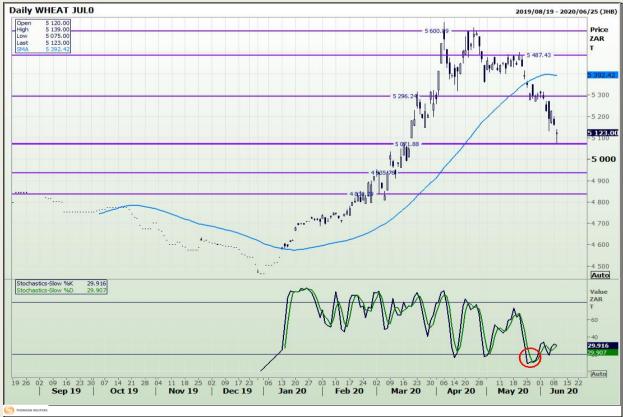

# **Technical Analysis**

South African Futures Exchange - Wheat

DISCLAIMER: This report has been prepared by GroCapital Financial Services Pty Ltd, a wholly owned subsidiary of AFGRI Operations Limitedis provided to you for information purposes only.GROCAPITAL AND AFGRI hereby certify that the views expressed in this report were obtained from sources which GROCAPITAL AND AFGRI consider to be reliable.GROCAPITAL AND AFGRI do not make any representations or give any guarantees or warranties, expressed or implied, as to the correctness, accuracy or completeness of the report.Net Horn GROCAPITAL AND AFGRI, nor any of their respective forces, directors, partners or employees, shall assume any liability for any losses arising from errors or omissions in the opinions, forecasts or information, irrespective of whether there has been any negligence by GroCapital and AFGRI, their affiliate, or their respective officers, directors, partners or employees, regardless of whether such damages were foreseen or unforeseen. The information contained in this report is confidential and may be subject to legal privilege. This

Market Report : 10 June 2020

3rd Floor, AFGRI Building 12 Byls Bridge Boulevard Highveld Extension 73