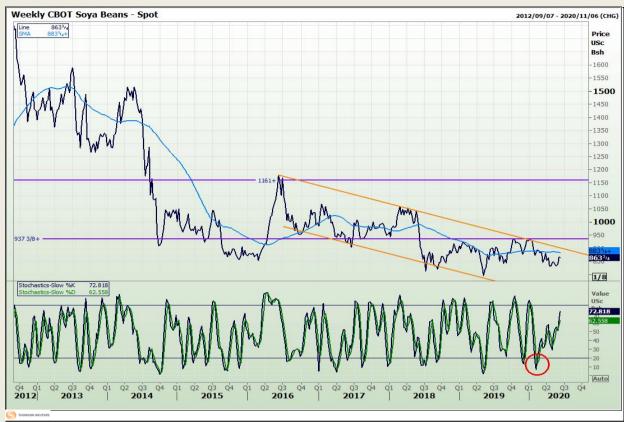

# **Technical Analysis**

Chicago Board of Trade - Soybeans

DISCLAIMER: This report has been prepared by GroCapital Financial Services Pty Ltd, a wholly owned subsidiary of AFGRI Operations Limitedis provided to you for information purposes only.GROCAPITAL AND AFGRI hereby certify that the views expressed in this report were obtained from sources which GROCAPITAL AND AFGRI consider to be reliable.GROCAPITAL AND AFGRI do not make any representations or give any guarantees or warranties, expressed or implied, as to the correctness, accuracy or completeness of the report.Neither GROCAPITAL AND AFGRI, on any of their respective officers, directors, partners or employees, shall assume any liability for any losses arising from errors or omissions in the opinions, forecasts or information, irrespective of whether there has been any negligence by GroCapital and AFGRI, their affiliate, or their respective officers, directors, partners or employees, regardless of whether such damages were foreseen or unforeseen. The information contained in this report is confidential and may be subject to legal privilege. This

Market Report : 10 June 2020

3rd Floor, AFGRI Building 12 Byls Bridge Boulevard Highveld Extension 73