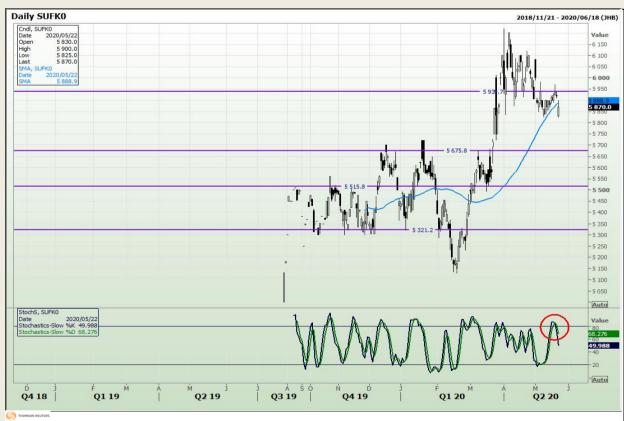

Market Report : 10 June 2020

3rd Floor, AFGRI Building 12 Byls Bridge Boulevard Highveld Extension 73

# **Technical Analysis**

South African Futures Exchange - Sunflower

DISCLAIMER: This report has been prepared by GroCapital Financial Services Pty Ltd, a wholly owned subsidiary of AFGRI Operations Limitedis provided to you for information purposes only.GROCAPITAL AND AFGRI hereby certify that the views expressed in this report were obtained from sources which GROCAPITAL AND AFGRI consider to be reliable.GROCAPITAL AND AFGRI do not make any representations or give any guarantees or warranties, expressed or implied, as to the correctness, accuracy or completeness of the report.Net Hort GROCAPITAL AND AFGRI, nor any of their respective officers, directors, partners or employees, shall assume any liability for any losses arising from errors or omissions in the opinions, forecasts or information, irrespective of whether there has been any negligence by GroCapital and AFGRI, their affiliate, or their respective officers, directors, partners or employees, regardless of whether such damages were foreseen or unforeseen. The information contained in this report is confidential and may be subject to legal privilege. This