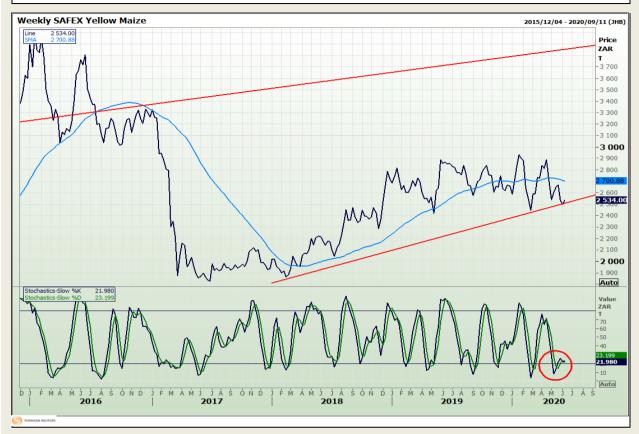

# **Technical Analysis**

South African Futures Exchange - Maize

DISCLAIMER: This report has been prepared by GroCapital Financial Services Pty Ltd, a wholly owned subsidiary of AFGRI Operations Limitedis provided to you for information purposes only.GROCAPITAL AND AFGRI hereby certify that the views expressed in this report were obtained from sources which GROCAPITAL AND AFGRI consider to be reliable.GROCAPITAL AND AFGRI do not make any representations or give any guarantees or warranties, expressed or implied, as to the correctness, accuracy or completeness of the report.Net Horn GROCAPITAL AND AFGRI, nor any of their respective forces, directors, partners or employees, shall assume any liability for any losses arising from errors or omissions in the opinions, forecasts or information, irrespective of whether there has been any negligence by GroCapital and AFGRI, their affiliate, or their respective officers, directors, partners or employees, regardless of whether such damages were foreseen or unforeseen. The information contained in this report is confidential and may be subject to legal privilege. This

Market Report : 10 June 2020

3rd Floor, AFGRI Building 12 Byls Bridge Boulevard Highveld Extension 73