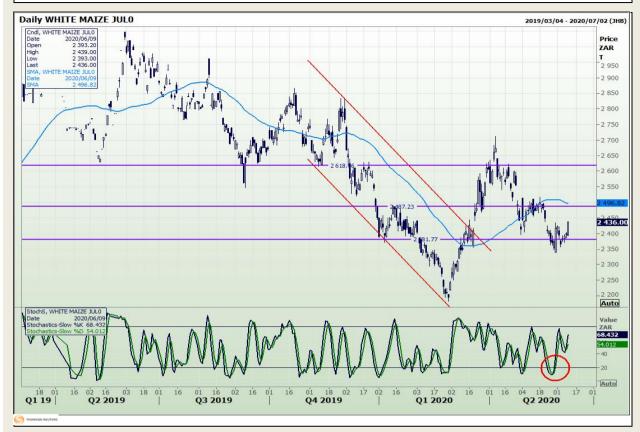

# **Technical Analysis**

South African Futures Exchange - Maize

DISCLAIMER: This report has been prepared by GroCapital Financial Services Pty Ltd, a wholly owned subsidiary of AFGRI Operations Limitedis provided to you for information purposes only.GROCAPITAL AND AFGRI hereby certify that the views expressed in this report were obtained from sources which GROCAPITAL AND AFGRI consider to be reliable.GROCAPITAL AND AFGRI do not make any representations or give any guarantees or warranties, expressed or implied, as to the correctness, accuracy or completeness of the report.Net here GROCAPITAL AND AFGRI, nor any of their respective officers, directors, partners or employees shall assume any liability for any losses arising from errors or omissions in the opinions, forecasts or information, irrespective of whether there has been any negligence by GroCapital and AFGRI, their affiliate, or their respective officers, directors, partners or employees, regardless of whether such damages were foreseen or unforeseen. The information contained in this report is confidential and may be subject to legal privilege. This

Market Report : 10 June 2020

3rd Floor, AFGRI Building 12 Byls Bridge Boulevard Highveld Extension 73