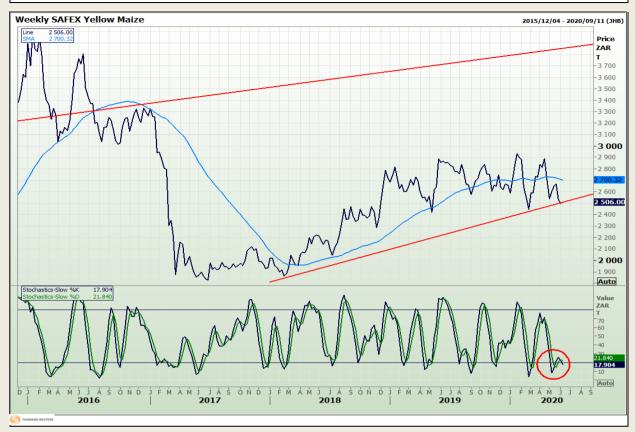

# **Technical Analysis**

South African Futures Exchange - Maize

DISCLAIMER: This report has been prepared by GroCapital Financial Services Pty Ltd, a wholly owned subsidiary of AFGRI Operations Limitedis provided to you for information purposes only.GROCAPITAL AND AFGRI hereby certify that the views expressed in this report were obtained from sources which GROCAPITAL AND AFGRI consider to be reliable.GROCAPITAL AND AFGRI do not make any representations or give any guarantees or warranties, expressed or implied, as to the correctness, accuracy or completeness of the report.Net Hort GROCAPITAL AND AFGRI, nor any of their respective efficiency, directors, partners or employees shall assume any liability for any losses arising from errors or omissions in the opinions, forecasts or information, irrespective of whether there has been any negligence by GroCapital and AFGRI, their affiliate, or their respective officers, directors, partners or employees, regardless of whether such damages were foreseen or unforeseen. The information contained in this report is confidential and may be subject to legal privilege. This

Market Report : 11 June 2020

3rd Floor, AFGRI Building 12 Byls Bridge Boulevard Highveld Extension 73