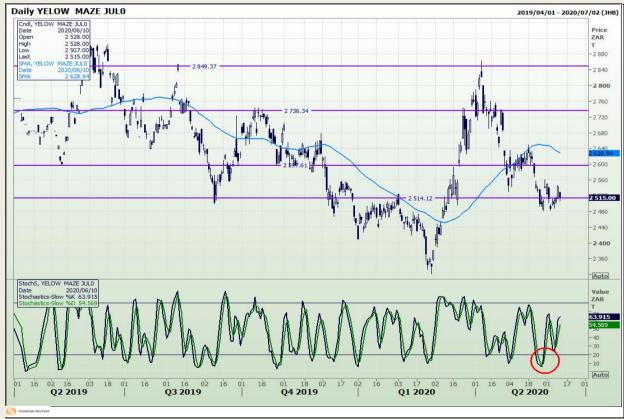

# **Technical Analysis**

South African Futures Exchange - Maize

DISCLAIMER: This report has been prepared by GroCapital Financial Services Pty Ltd, a wholly owned subsidiary of AFGRI Operations Limitedis provided to you for information purposes only.GROCAPITAL AND AFGRI hereby certify that the views expressed in this report were obtained from sources which GROCAPITAL AND AFGRI consider to be reliable.GROCAPITAL AND AFGRI do not make any representations or give any guarantees or warranties, expressed or implied, as to the correctness, accuracy or completeness of the report.Net Hort GROCAPITAL AND AFGRI, nor any of their respective efficiency, directors, partners or employees shall assume any liability for any losses arising from errors or omissions in the opinions, forecasts or information, irrespective of whether there has been any negligence by GroCapital and AFGRI, their affiliate, or their respective officers, directors, partners or employees, regardless of whether such damages were foreseen or unforeseen. The information contained in this report is confidential and may be subject to legal privilege. This

Market Report : 11 June 2020

3rd Floor, AFGRI Building 12 Byls Bridge Boulevard Highveld Extension 73