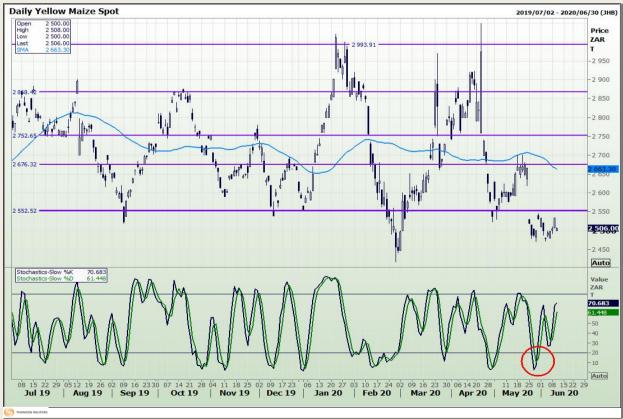

# **Technical Analysis**

South African Futures Exchange - Maize

DISCLAIMER: This report has been prepared by GroCapital Financial Services Pty Ltd, a wholly owned subsidiary of AFGRI Operations Limitedis provided to you for information purposes only.GROCAPITAL AND AFGRI hereby certify that the views expressed in this report were obtained from sources which GROCAPITAL AND AFGRI consider to be reliable.GROCAPITAL AND AFGRI do not make any representations or give any guarantees or warranties, expressed or implied, as to the correctness, accuracy or completeness of the report.Net Hort GROCAPITAL AND AFGRI, nor any of their respective efficiency, directors, partners or employees shall assume any liability for any losses arising from errors or omissions in the opinions, forecasts or information, irrespective of whether there has been any negligence by GroCapital and AFGRI, their affiliate, or their respective officers, directors, partners or employees, regardless of whether such damages were foreseen or unforeseen. The information contained in this report is confidential and may be subject to legal privilege. This

Market Report : 11 June 2020

3rd Floor, AFGRI Building 12 Byls Bridge Boulevard Highveld Extension 73