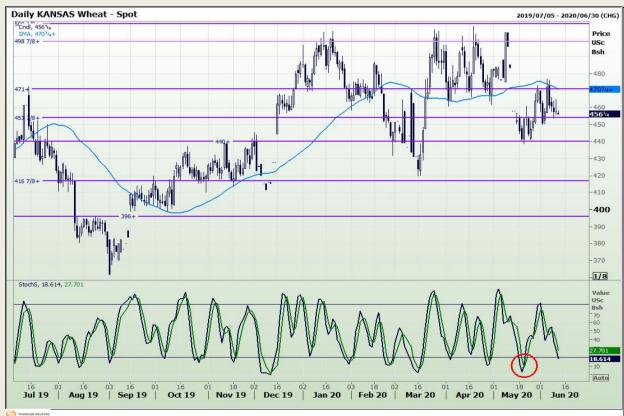

# **Technical Analysis**

Chicago Board of Trade and Kansas Board of Trade - Wheat

DISCLAIMER: This report has been prepared by GroCapital Financial Services Pty Ltd, a wholly owned subsidiary of AFGRI Operations Limitedis provided to you for information purposes only.GROCAPITAL AND AFGRI hereby certify that the views expressed in this report were obtained from sources which GROCAPITAL AND AFGRI consider to be reliable.GROCAPITAL AND AFGRI do not make any representations or give any guarantees or warranties, expressed or implied, as to the correctness, accuracy or completeness of the report.Net here GROCAPITAL AND AFGRI, nor any of their respective officers, directors, partners or employees shall assume any liability for any losses arising from errors or omissions in the opinions, forecasts or information, irrespective of whether there has been any negligence by GroCapital and AFGRI, their affiliate, or their respective officers, directors, partners or employees, regardless of whether such damages were foreseen or unforeseen. The information contained in this report is confidential and may be subject to legal privilege. This

Market Report : 11 June 2020

3rd Floor, AFGRI Building 12 Byls Bridge Boulevard Highveld Extension 73