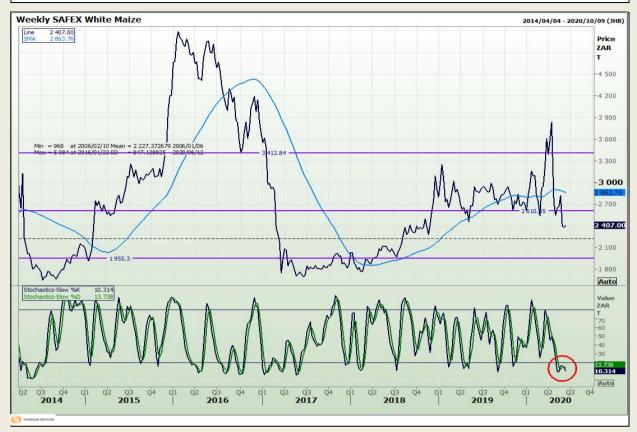

# **Technical Analysis**

South African Futures Exchange - Maize

DISCLAIMER: This report has been prepared by GroCapital Financial Services Pty Ltd, a wholly owned subsidiary of AFGRI Operations Limitedis provided to you for information purposes only.GROCAPITAL AND AFGRI hereby certify that the views expressed in this report were obtained from sources which GROCAPITAL AND AFGRI consider to be reliable.GROCAPITAL AND AFGRI do not make any representations or give any guarantees or warranties, expressed or implied, as to the correctness, accuracy or completeness of the report.Net Hort GROCAPITAL AND AFGRI, nor any of their respective efficiency, directors, partners or employees shall assume any liability for any losses arising from errors or omissions in the opinions, forecasts or information, irrespective of whether there has been any negligence by GroCapital and AFGRI, their affiliate, or their respective officers, directors, partners or employees, regardless of whether such damages were foreseen or unforeseen. The information contained in this report is confidential and may be subject to legal privilege. This

Market Report : 11 June 2020

3rd Floor, AFGRI Building 12 Byls Bridge Boulevard Highveld Extension 73