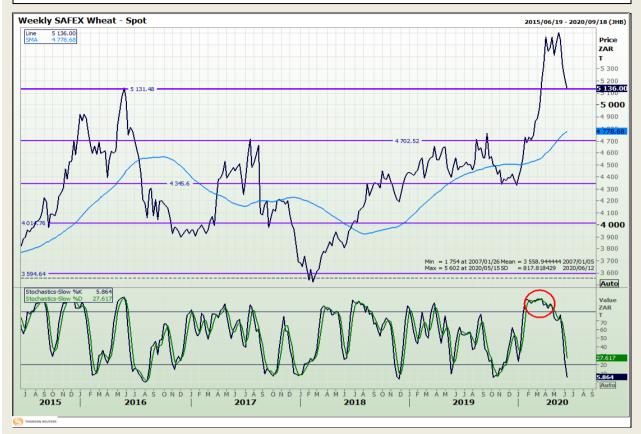

# **Technical Analysis**

South African Futures Exchange - Wheat

DISCLAIMER: This report has been prepared by GroCapital Financial Services Pty Ltd, a wholly owned subsidiary of AFGRI Operations Limitedis provided to you for information purposes only.GROCAPITAL AND AFGRI hereby certify that the views expressed in this report were obtained from sources which GROCAPITAL AND AFGRI consider to be reliable.GROCAPITAL AND AFGRI do not make any representations or give any guarantees or warranties, expressed or implied, as to the correctness, accuracy or completeness of the report.Net here GROCAPITAL AND AFGRI, nor any of their respective officers, directors, partners or employees, shall assume any liability for any losses arising from errors or omissions in the opinions, forecasts or information, irrespective of whether there has been any negligence by GroCapital and AFGRI, their affiliate, or their respective officers, directors, partners or employees, regardless of whether such damages were foreseen or unforeseen. The information contained in this report is confidential and may be subject to legal privilege. This

Market Report : 11 June 2020

3rd Floor, AFGRI Building 12 Byls Bridge Boulevard Highveld Extension 73