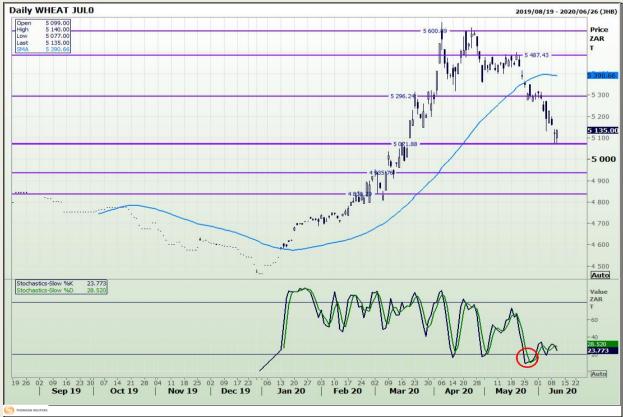

# **Technical Analysis**

South African Futures Exchange - Wheat

DISCLAIMER: This report has been prepared by GroCapital Financial Services Pty Ltd, a wholly owned subsidiary of AFGRI Operations Limitedis provided to you for information purposes only.GROCAPITAL AND AFGRI hereby certify that the views expressed in this report were obtained from sources which GROCAPITAL AND AFGRI consider to be reliable.GROCAPITAL AND AFGRI do not make any representations or give any guarantees or warranties, expressed or implied, as to the correctness, accuracy or completeness of the report.Net here GROCAPITAL AND AFGRI, nor any of their respective officers, directors, partners or employees, shall assume any liability for any losses arising from errors or omissions in the opinions, forecasts or information, irrespective of whether there has been any negligence by GroCapital and AFGRI, their affiliate, or their respective officers, directors, partners or employees, regardless of whether such damages were foreseen or unforeseen. The information contained in this report is confidential and may be subject to legal privilege. This

Market Report : 11 June 2020

3rd Floor, AFGRI Building 12 Byls Bridge Boulevard Highveld Extension 73