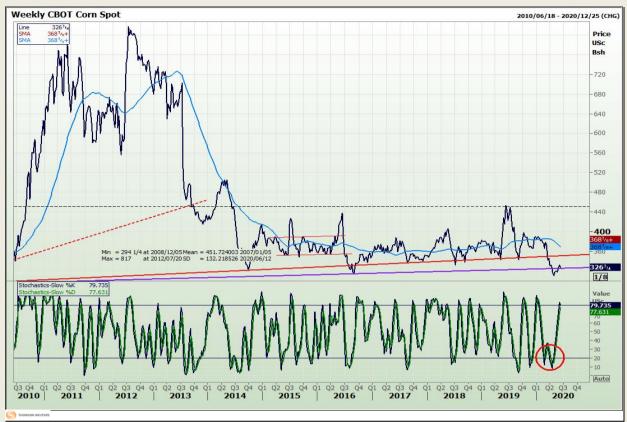

# **Technical Analysis**

Chicago Board of Trade - Corn

DISCLAIMER: This report has been prepared by GroCapital Financial Services Pty Ltd, a wholly owned subsidiary of AFGRI Operations Limitedis provided to you for information purposes only.GROCAPITAL AND AFGRI hereby certify that the views expressed in this report were obtained from sources which GROCAPITAL AND AFGRI consider to be reliable.GROCAPITAL AND AFGRI do not make any representations or give any guarantees or warranties, expressed or implied, as to the correctness, accuracy or completeness of the report.Neither GROCAPITAL AND AFGRI, on any of their respective officers, directors, partners or employees, shall assume any liability for any losses arising from errors or omissions in the opinions, forecasts or information, irrespective of whether there has been any negligence by GroCapital and AFGRI, their affiliate, or their respective officers, directors, partners or employees, regardless of whether such damages were foreseen or unforeseen. The information contained in this report is confidential and may be subject to legal privilege. This

Market Report : 11 June 2020

3rd Floor, AFGRI Building 12 Byls Bridge Boulevard Highveld Extension 73