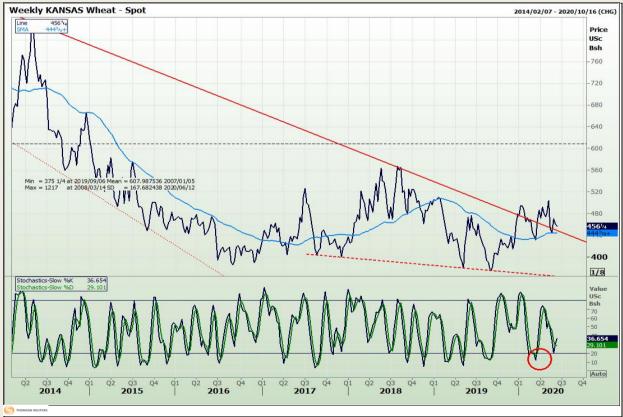

# **Technical Analysis**

Chicago Board of Trade and Kansas Board of Trade - Wheat

DISCLAIMER: This report has been prepared by GroCapital Financial Services Pty Ltd, a wholly owned subsidiary of AFGRI Operations Limitedis provided to you for information purposes only.GROCAPITAL AND AFGRI hereby certify that the views expressed in this report were obtained from sources which GROCAPITAL AND AFGRI consider to be reliable.GROCAPITAL AND AFGRI do not make any representations or give any guarantees or warranties, expressed or implied, as to the correctness, accuracy or completeness of the report.Neither GROCAPITAL AND AFGRI, nor any affiliate, nor any of their respective officers, directors, partners or employees sarising from errors or omissions in the opinions, forecasts or information, irrespective of whether there has been any negligence by GroCapital and AFGRI, their affiliate, or their respective officers, directors, partners or employees, regardless of whether such damages were foreseen or unforeseen. The information contained in this report is confidential and may be subject to legal privilege. This report is not intended to not should it be taken to create any legal relations or contractual relations.

Market Report : 11 June 2020

3rd Floor, AFGRI Building 12 Byls Bridge Boulevard Highveld Extension 73