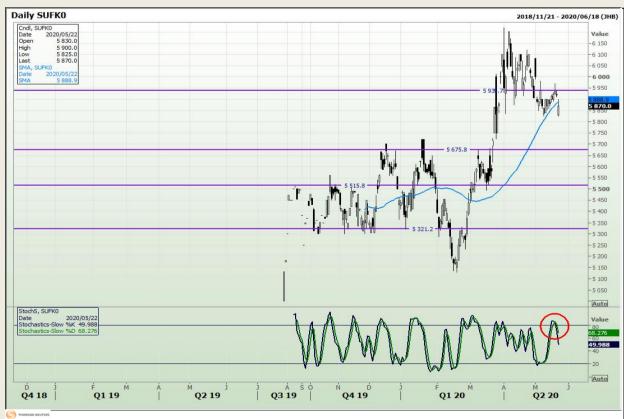

# **Technical Analysis**

South African Futures Exchange - Sunflower

DISCLAIMER: This report has been prepared by GroCapital Financial Services Pty Ltd, a wholly owned subsidiary of AFGRI Operations Limitedis provided to you for information purposes only.GROCAPITAL AND AFGRI hereby certify that the views expressed in this report were obtained from sources which GROCAPITAL AND AFGRI consider to be reliable.GROCAPITAL AND AFGRI do not make any representations or give any guarantees or warranties, expressed or implied, as to the correctness, accuracy or completeness of the report.Net Hort GROCAPITAL AND AFGRI, nor any of their respective officers, directors, partners or employees, shall assume any liability for any losses arising from errors or omissions in the opinions, forecasts or information, irrespective of whether there has been any negligence by GroCapital and AFGRI, their affiliate, or their respective officers, directors, partners or employees, regardless of whether such damages were foreseen or unforeseen. The information contained in this report is confidential and may be subject to legal privilege. This