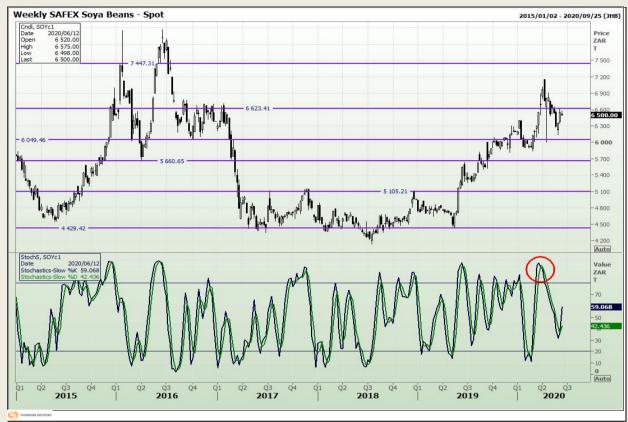

# **Technical Analysis**

**South African Futures Exchange - Soybeans** 

DISCLAIMER: This report has been prepared by GroCapital Financial Services Pty Ltd, a wholly owned subsidiary of AFGRI Operations Limitedis provided to you for information purposes only.GROCAPITAL AND AFGRI hereby certify that the views expressed in this report were obtained from sources which GROCAPITAL AND AFGRI consider to be reliable.GROCAPITAL AND AFGRI do not make any representations or give any guarantees or warranties, expressed or implied, as to the correctness, accuracy or completeness of the report.Net Hort GROCAPITAL AND AFGRI, nor any of their respective officers, directors, partners or employees, shall assume any liability for any losses arising from errors or omissions in the opinions, forecasts or information, irrespective of whether there has been any negligence by GroCapital and AFGRI, their affiliate, or their respective officers, directors, partners or employees, regardless of whether such damages were foreseen or unforeseen. The information contained in this report is confidential and may be subject to legal privilege. This