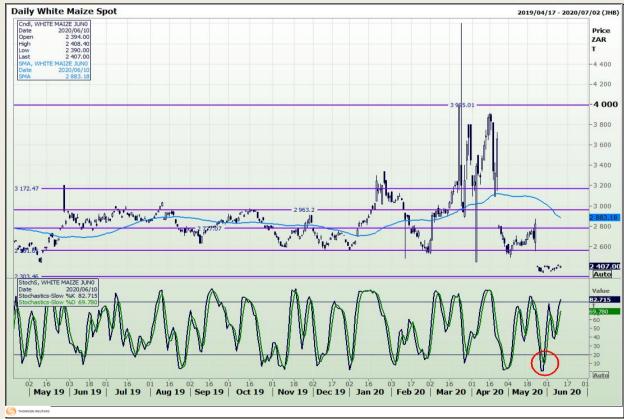

# **Technical Analysis**

South African Futures Exchange - Maize

DISCLAIMER: This report has been prepared by GroCapital Financial Services Pty Ltd, a wholly owned subsidiary of AFGRI Operations Limitedis provided to you for information purposes only.GROCAPITAL AND AFGRI hereby certify that the views expressed in this report were obtained from sources which GROCAPITAL AND AFGRI consider to be reliable.GROCAPITAL AND AFGRI do not make any representations or give any guarantees or warranties, expressed or implied, as to the correctness, accuracy or completeness of the report.Net Hort GROCAPITAL AND AFGRI, nor any of their respective efficiency, directors, partners or employees shall assume any liability for any losses arising from errors or omissions in the opinions, forecasts or information, irrespective of whether there has been any negligence by GroCapital and AFGRI, their affiliate, or their respective officers, directors, partners or employees, regardless of whether such damages were foreseen or unforeseen. The information contained in this report is confidential and may be subject to legal privilege. This

Market Report : 11 June 2020

3rd Floor, AFGRI Building 12 Byls Bridge Boulevard Highveld Extension 73