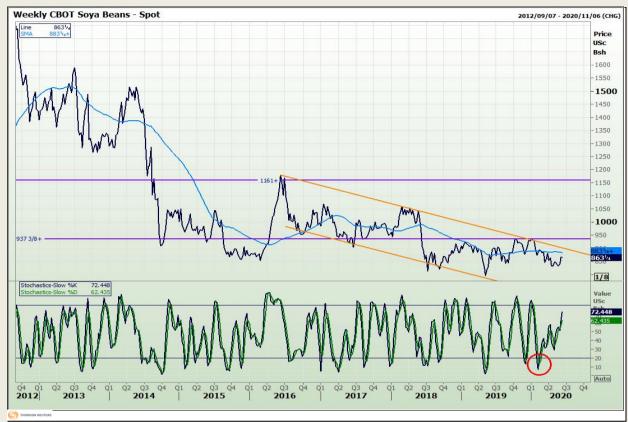

# **Technical Analysis**

Chicago Board of Trade - Soybeans

DISCLAIMER: This report has been prepared by GroCapital Financial Services Pty Ltd, a wholly owned subsidiary of AFGRI Operations Limitedis provided to you for information purposes only.GROCAPITAL AND AFGRI hereby certify that the views expressed in this report were obtained from sources which GROCAPITAL AND AFGRI consider to be reliable.GROCAPITAL AND AFGRI do not make any representations or give any guarantees or warranties, expressed or implied, as to the correctness, accuracy or completeness of the report.Net here GROCAPITAL AND AFGRI, nor any of their respective officers, directors, partners or employees shall assume any liability for any losses arising from errors or omissions in the opinions, forecasts or information, irrespective of whether there has been any negligence by GroCapital and AFGRI, their affiliate, or their respective officers, directors, partners or employees, regardless of whether such damages were foreseen or unforeseen. The information contained in this report is confidential and may be subject to legal privilege. This

Market Report : 11 June 2020

3rd Floor, AFGRI Building 12 Byls Bridge Boulevard Highveld Extension 73