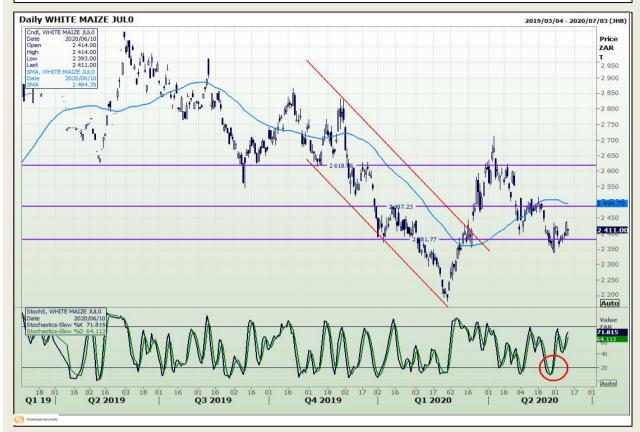

# **Technical Analysis**

South African Futures Exchange - Maize

DISCLAIMER: This report has been prepared by GroCapital Financial Services Pty Ltd, a wholly owned subsidiary of AFGRI Operations Limitedis provided to you for information purposes only.GROCAPITAL AND AFGRI hereby certify that the views expressed in this report were obtained from sources which GROCAPITAL AND AFGRI consider to be reliable.GROCAPITAL AND AFGRI do not make any representations or give any guarantees or warranties, expressed or implied, as to the correctness, accuracy or completeness of the report.Net here GROCAPITAL AND AFGRI, nor any of their respective officers, directors, partners or employees shall assume any liability for any losses arising from errors or omissions in the opinions, forecasts or information, irrespective of whether there has been any negligence by GroCapital and AFGRI, their affiliate, or their respective officers, directors, partners or employees, regardless of whether such damages were foreseen or unforeseen. The information contained in this report is confidential and may be subject to legal privilege. This

Market Report : 11 June 2020

3rd Floor, AFGRI Building 12 Byls Bridge Boulevard Highveld Extension 73