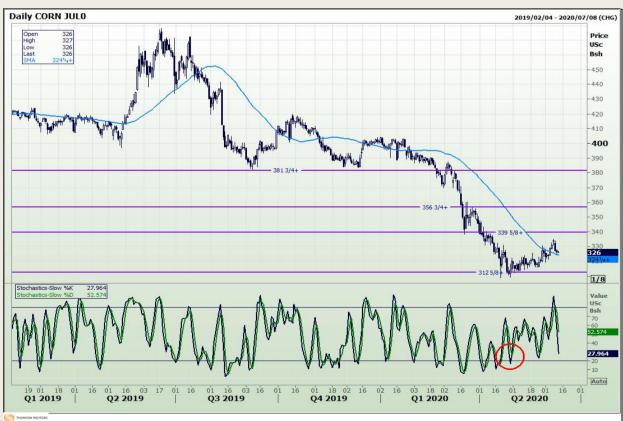

# **Technical Analysis**

Chicago Board of Trade - Corn

DISCLAIMER: This report has been prepared by GroCapital Financial Services Pty Ltd, a wholly owned subsidiary of AFGRI Operations Limitedis provided to you for information purposes only.GROCAPITAL AND AFGRI hereby certify that the views expressed in this report were obtained from sources which GROCAPITAL AND AFGRI consider to be reliable.GROCAPITAL AND AFGRI do not make any representations or give any guarantees or warranties, expressed or implied, as to the correctness, accuracy or completeness of the report.Neither GROCAPITAL AND AFGRI, on any of their respective officers, directors, partners or employees, shall assume any liability for any losses arising from errors or omissions in the opinions, forecasts or information, irrespective of whether there has been any negligence by GroCapital and AFGRI, their affiliate, or their respective officers, directors, partners or employees, regardless of whether such damages were foreseen or unforeseen. The information contained in this report is confidential and may be subject to legal privilege. This

Market Report : 11 June 2020

3rd Floor, AFGRI Building 12 Byls Bridge Boulevard Highveld Extension 73