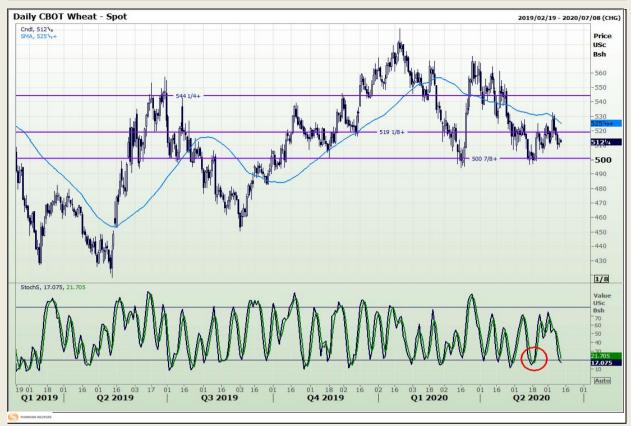

# **Technical Analysis**

Chicago Board of Trade and Kansas Board of Trade - Wheat

DISCLAIMER: This report has been prepared by GroCapital Financial Services Pty Ltd, a wholly owned subsidiary of AFGRI Operations Limitedis provided to you for information purposes only.GROCAPITAL AND AFGRI hereby certify that the views expressed in this report were obtained from sources which GROCAPITAL AND AFGRI consider to be reliable.GROCAPITAL AND AFGRI do not make any representations or give any guarantees or warranties, expressed or implied, as to the correctness, accuracy or completeness of the report.Neither GROCAPITAL AND AFGRI, nor any affiliate, nor any of their respective officers, directors, partners or employees sarising from errors or omissions in the opinions, forecasts or information, irrespective of whether there has been any negligence by GroCapital and AFGRI, their affiliate, or their respective officers, directors, partners or employees, regardless of whether such damages were foreseen or unforeseen. The information contained in this report is confidential and may be subject to legal privilege. This report is not intended to not should it be taken to create any legal relations or contractual relations.

Market Report : 11 June 2020

3rd Floor, AFGRI Building 12 Byls Bridge Boulevard Highveld Extension 73