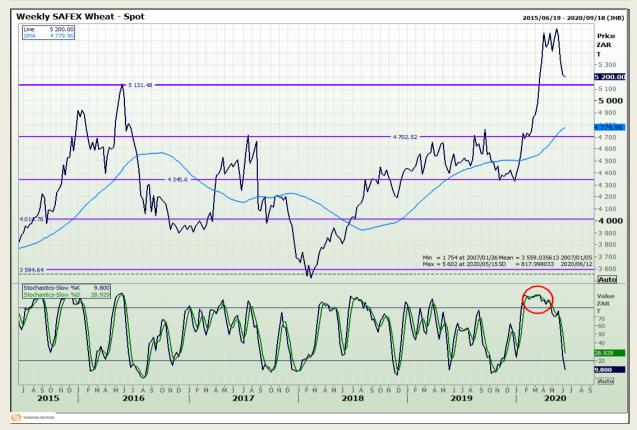

## **Technical Analysis**

South African Futures Exchange - Wheat

DISCLAIMER: This report has been prepared by GroCapital Financial Services Pty Ltd, a wholly owned subsidiary of AFGRI Operations Limitedis provided to you for information purposes only.GROCAPITAL AND AFGRI hereby certify that the views expressed in this report were obtained from sources which GROCAPITAL AND AFGRI consider to be reliable.GROCAPITAL AND AFGRI do not make any representations or give any guarantees or warranties, expressed or implied, as to the correctness, accuracy or completeness of the report.Net here GROCAPITAL AND AFGRI, nor any of their respective officers, directors, partners or employees, shall assume any liability for any losses arising from errors or omissions in the opinions, forecasts or information, irrespective of whether there has been any negligence by GroCapital and AFGRI, their affiliate, or their respective officers, directors, partners or employees, regardless of whether such damages were foreseen or unforeseen. The information contained in this report is confidential and may be subject to legal privilege. This