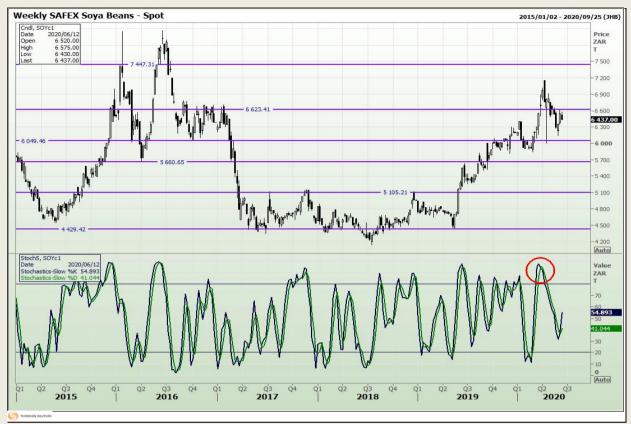

## **Technical Analysis**

**South African Futures Exchange - Soybeans** 

DISCLAIMER: This report has been prepared by GroCapital Financial Services Pty Ltd, a wholly owned subsidiary of AFGRI Operations Limitedis provided to you for information purposes only.GROCAPITAL AND AFGRI hereby certify that the views expressed in this report were obtained from sources which GROCAPITAL AND AFGRI consider to be reliable.GROCAPITAL AND AFGRI do not make any representations or give any guarantees or warranties, expressed or implied, as to the correctness, accuracy or completeness of the report.Neither GROCAPITAL AND AFGRI, nor any affiliate, nor any of their respective officers, directors, partners or employees arising from errors or omissions in the opinions, forecasts or information, irrespective of whether there has been any negligence by GroCapital and AFGRI, their affiliate, or their respective officers, directors, partners or employees, regardless of whether such damages were foreseen or unforeseen. The information contained in this report is confidential and may be subject to legal privilege. This report is not intended to not should it be taken to create any legal relations or contractual relations.