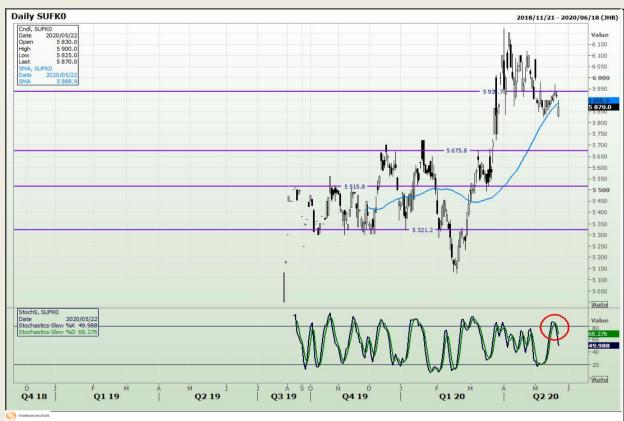

Market Report : 12 June 2020

3rd Floor, AFGRI Building 12 Byls Bridge Boulevard Highveld Extension 73

## **Technical Analysis**

South African Futures Exchange - Sunflower

DISCLAIMER: This report has been prepared by GroCapital Financial Services Pty Ltd, a wholly owned subsidiary of AFGRI Operations Limitedis provided to you for information purposes only.GROCAPITAL AND AFGRI hereby certify that the views expressed in this report were obtained from sources which GROCAPITAL AND AFGRI consider to be reliable.GROCAPITAL AND AFGRI do not make any representations or give any guarantees or warranties, expressed or implied, as to the correctness, accuracy or completeness of the report.Net Hort GROCAPITAL AND AFGRI, nor any of their respective efficiency, directors, partners or employees shall assume any liability for any losses arising from errors or omissions in the opinions, forecasts or information, irrespective of whether there has been any negligence by GroCapital and AFGRI, their affiliate, or their respective officers, directors, partners or employees, regardless of whether such damages were foreseen or unforeseen. The information contained in this report is confidential and may be subject to legal privilege. This