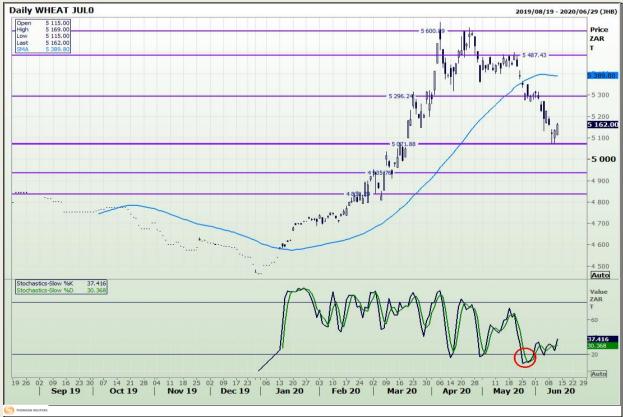

## **Technical Analysis**

South African Futures Exchange - Wheat

DISCLAIMER: This report has been prepared by GroCapital Financial Services Pty Ltd, a wholly owned subsidiary of AFGRI Operations Limitedis provided to you for information purposes only.GROCAPITAL AND AFGRI hereby certify that the views expressed in this report were obtained from sources which GROCAPITAL AND AFGRI consider to be reliable.GROCAPITAL AND AFGRI do not make any representations or give any guarantees or warranties, expressed or implied, as to the correctness, accuracy or completeness of the report.Net here GROCAPITAL AND AFGRI, nor any of their respective officers, directors, partners or employees, shall assume any liability for any losses arising from errors or omissions in the opinions, forecasts or information, irrespective of whether there has been any negligence by GroCapital and AFGRI, their affiliate, or their respective officers, directors, partners or employees, regardless of whether such damages were foreseen or unforeseen. The information contained in this report is confidential and may be subject to legal privilege. This