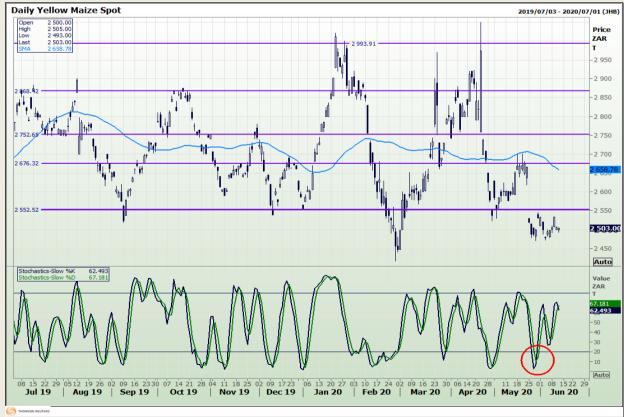

## **Technical Analysis**

South African Futures Exchange - Maize

DISCLAIMER: This report has been prepared by GroCapital Financial Services Pty Ltd, a wholly owned subsidiary of AFGRI Operations Limitedis provided to you for information purposes only.GROCAPITAL AND AFGRI hereby certify that the views expressed in this report were obtained from sources which GROCAPITAL AND AFGRI consider to be reliable.GROCAPITAL AND AFGRI do not make any representations or give any guarantees or warranties, expressed or implied, as to the correctness, accuracy or completeness of the report.Net Hort GROCAPITAL AND AFGRI, nor any of their respective efficiency, directors, partners or employees shall assume any liability for any losses arising from errors or omissions in the opinions, forecasts or information, irrespective of whether there has been any negligence by GroCapital and AFGRI, their affiliate, or their respective officers, directors, partners or employees, regardless of whether such damages were foreseen or unforeseen. The information contained in this report is confidential and may be subject to legal privilege. This

Market Report : 12 June 2020

3rd Floor, AFGRI Building 12 Byls Bridge Boulevard Highveld Extension 73