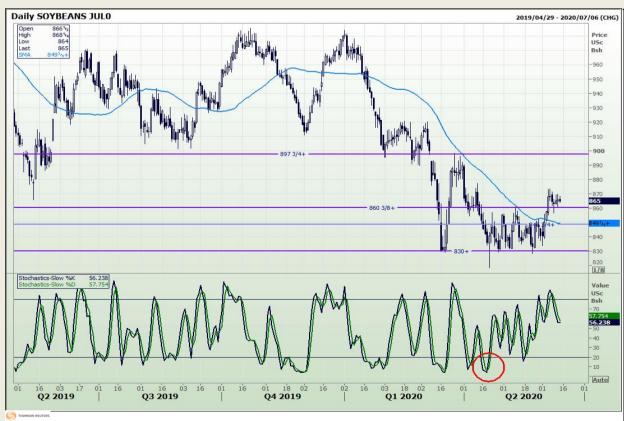

## **Technical Analysis**

Chicago Board of Trade - Soybeans

DISCLAIMER: This report has been prepared by GroCapital Financial Services Pty Ltd, a wholly owned subsidiary of AFGRI Operations Limitedis provided to you for information purposes only.GROCAPITAL AND AFGRI hereby certify that the views expressed in this report were obtained from sources which GROCAPITAL AND AFGRI consider to be reliable.GROCAPITAL AND AFGRI do not make any representations or give any guarantees or warranties, expressed or implied, as to the correctness, accuracy or completeness of the report.Net here GROCAPITAL AND AFGRI, nor any of their respective officers, directors, partners or employees shall assume any liability for any losses arising from errors or omissions in the opinions, forecasts or information, irrespective of whether there has been any negligence by GroCapital and AFGRI, their affiliate, or their respective officers, directors, partners or employees, regardless of whether such damages were foreseen or unforeseen. The information contained in this report is confidential and may be subject to legal privilege. This

Market Report : 12 June 2020

3rd Floor, AFGRI Building 12 Byls Bridge Boulevard Highveld Extension 73