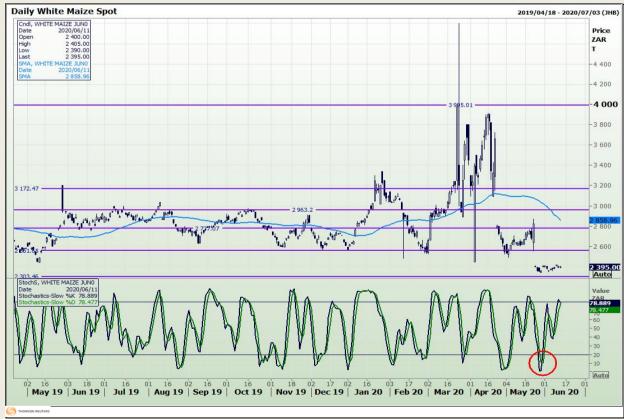

## **Technical Analysis**

South African Futures Exchange - Maize

DISCLAIMER: This report has been prepared by GroCapital Financial Services Pty Ltd, a wholly owned subsidiary of AFGRI Operations Limitedis provided to you for information purposes only.GROCAPITAL AND AFGRI hereby certify that the views expressed in this report were obtained from sources which GROCAPITAL AND AFGRI consider to be reliable.GROCAPITAL AND AFGRI do not make any representations or give any guarantees or warranties, expressed or implied, as to the correctness, accuracy or completeness of the report.Net Horn GROCAPITAL AND AFGRI, nor any of their respective forces, directors, partners or employees, shall assume any liability for any losses arising from errors or omissions in the opinions, forecasts or information, irrespective of whether there has been any negligence by GroCapital and AFGRI, their affiliate, or their respective officers, directors, partners or employees, regardless of whether such damages were foreseen or unforeseen. The information contained in this report is confidential and may be subject to legal privilege. This

Market Report : 12 June 2020

3rd Floor, AFGRI Building 12 Byls Bridge Boulevard Highveld Extension 73