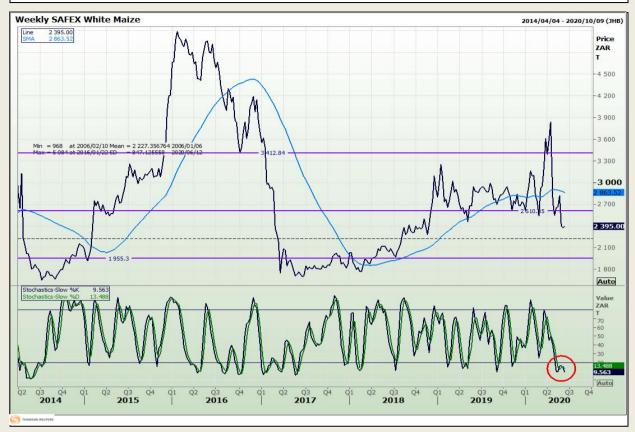

## **Technical Analysis**

South African Futures Exchange - Maize

DISCLAIMER: This report has been prepared by GroCapital Financial Services Pty Ltd, a wholly owned subsidiary of AFGRI Operations Limitedis provided to you for information purposes only.GROCAPITAL AND AFGRI hereby certify that the views expressed in this report were obtained from sources which GROCAPITAL AND AFGRI consider to be reliable.GROCAPITAL AND AFGRI do not make any representations or give any guarantees or warranties, expressed or implied, as to the correctness, accuracy or completeness of the report.Net Horn GROCAPITAL AND AFGRI, nor any of their respective forces, directors, partners or employees, shall assume any liability for any losses arising from errors or omissions in the opinions, forecasts or information, irrespective of whether there has been any negligence by GroCapital and AFGRI, their affiliate, or their respective officers, directors, partners or employees, regardless of whether such damages were foreseen or unforeseen. The information contained in this report is confidential and may be subject to legal privilege. This

Market Report : 12 June 2020

3rd Floor, AFGRI Building 12 Byls Bridge Boulevard Highveld Extension 73