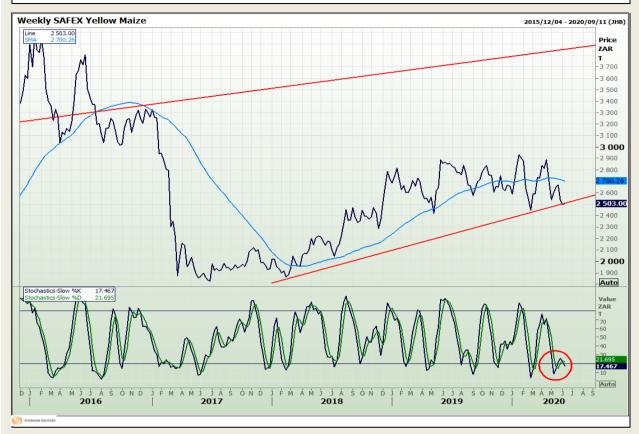

## **Technical Analysis**

South African Futures Exchange - Maize

DISCLAIMER: This report has been prepared by GroCapital Financial Services Pty Ltd, a wholly owned subsidiary of AFGRI Operations Limitedis provided to you for information purposes only.GROCAPITAL AND AFGRI hereby certify that the views expressed in this report were obtained from sources which GROCAPITAL AND AFGRI consider to be reliable.GROCAPITAL AND AFGRI do not make any representations or give any guarantees or warranties, expressed or implied, as to the correctness, accuracy or completeness of the report.Net Hort GROCAPITAL AND AFGRI, nor any of their respective efficiency, directors, partners or employees shall assume any liability for any losses arising from errors or omissions in the opinions, forecasts or information, irrespective of whether there has been any negligence by GroCapital and AFGRI, their affiliate, or their respective officers, directors, partners or employees, regardless of whether such damages were foreseen or unforeseen. The information contained in this report is confidential and may be subject to legal privilege. This

Market Report : 12 June 2020

3rd Floor, AFGRI Building 12 Byls Bridge Boulevard Highveld Extension 73