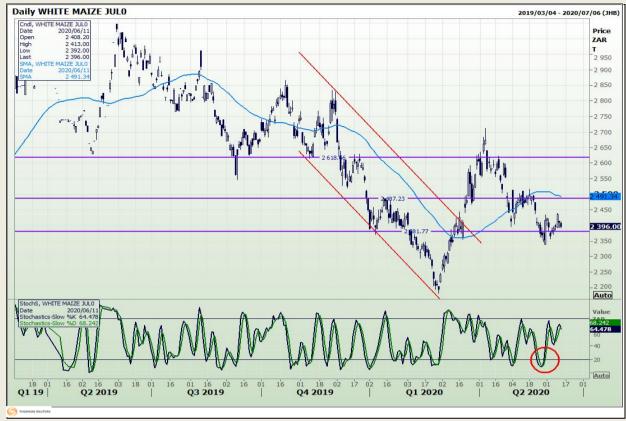

## **Technical Analysis**

South African Futures Exchange - Maize

DISCLAIMER: This report has been prepared by GroCapital Financial Services Pty Ltd, a wholly owned subsidiary of AFGRI Operations Limitedis provided to you for information purposes only.GROCAPITAL AND AFGRI hereby certify that the views expressed in this report were obtained from sources which GROCAPITAL AND AFGRI consider to be reliable.GROCAPITAL AND AFGRI do not make any representations or give any guarantees or warranties, expressed or implied, as to the correctness, accuracy or completeness of the report.Neither GROCAPITAL AND AFGRI, nor any of their respective officers, directors, partners or employees, shall assume any liability for any losses arising from errors or omissions in the opinions, forecasts or information, irrespective of whether there has been any negligence by GroCapital and AFGRI, their affiliate, or their respective officers, directors, partners or employees, regardless of whether such damages were foreseen or unforeseen. The information contained in this report is confidential and may be subject to legal privilege. This

Market Report : 12 June 2020

3rd Floor, AFGRI Building 12 Byls Bridge Boulevard Highveld Extension 73