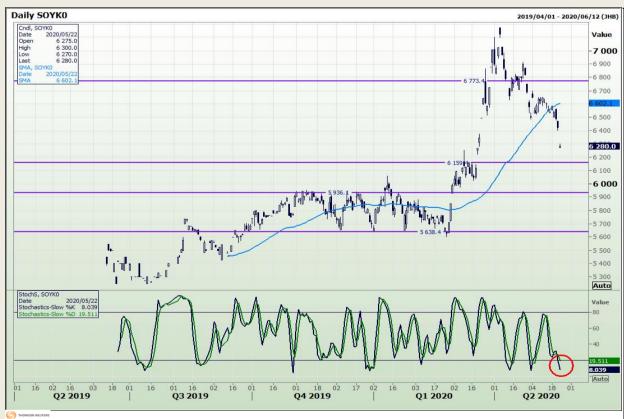

## **Technical Analysis**

Chicago Board of Trade - Soybeans

DISCLAIMER: This report has been prepared by GroCapital Financial Services Pty Ltd, a wholly owned subsidiary of AFGRI Operations Limitedis provided to you for information purposes only.GROCAPITAL AND AFGRI hereby certify that the views expressed in this report were obtained from sources which GROCAPITAL AND AFGRI consider to be reliable.GROCAPITAL AND AFGRI do not make any representations or give any guarantees or warranties, expressed or implied, as to the correctness, accuracy or completeness of the report.Net here GROCAPITAL AND AFGRI, nor any of their respective officers, directors, partners or employees shall assume any liability for any losses arising from errors or omissions in the opinions, forecasts or information, irrespective of whether there has been any negligence by GroCapital and AFGRI, their affiliate, or their respective officers, directors, partners or employees, regardless of whether such damages were foreseen or unforeseen. The information contained in this report is confidential and may be subject to legal privilege. This

Market Report : 12 June 2020

3rd Floor, AFGRI Building 12 Byls Bridge Boulevard Highveld Extension 73