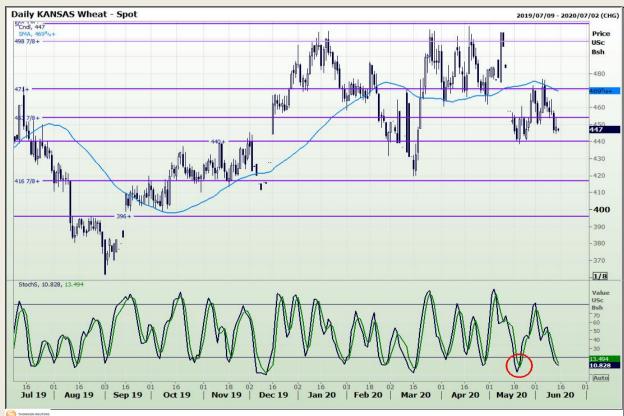

## **Technical Analysis**

Chicago Board of Trade and Kansas Board of Trade - Wheat

DISCLAIMER: This report has been prepared by GroCapital Financial Services Pty Ltd, a wholly owned subsidiary of AFGRI Operations Limitedis provided to you for information purposes only.GROCAPITAL AND AFGRI hereby certify that the views expressed in this report were obtained from sources which GROCAPITAL AND AFGRI consider to be reliable.GROCAPITAL AND AFGRI do not make any representations or give any guarantees or warranties, expressed or implied, as to the correctness, accuracy or completeness of the report.Neither GROCAPITAL AND AFGRI, on any of their respective officers, directors, partners or employees, shall assume any liability for any losses arising from errors or omissions in the opinions, forecasts or information, irrespective of whether there has been any negligence by GroCapital and AFGRI, their affiliate, or their respective officers, directors, partners or employees, regardless of whether such damages were foreseen or unforeseen. The information contained in this report is confidential and may be subject to legal privilege. This

Market Report : 15 June 2020

3rd Floor, AFGRI Building 12 Byls Bridge Boulevard Highveld Extension 73