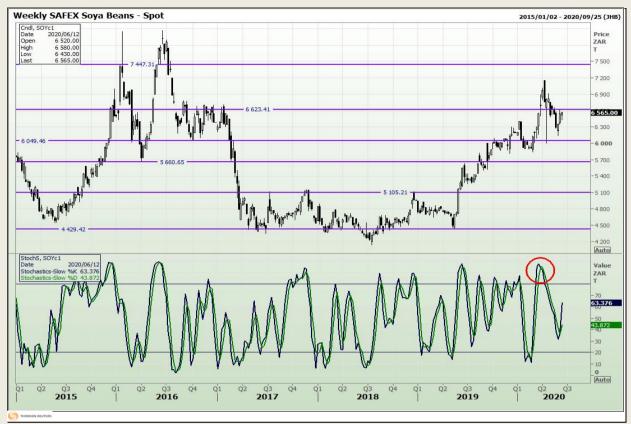

# **Technical Analysis**

**South African Futures Exchange - Soybeans** 

DISCLAIMER: This report has been prepared by GroCapital Financial Services Pty Ltd, a wholly owned subsidiary of AFGRI Operations Limitedis provided to you for information purposes only.GROCAPITAL AND AFGRI hereby certify that the views expressed in this report were obtained from sources which GROCAPITAL AND AFGRI consider to be reliable.GROCAPITAL AND AFGRI do not make any representations or give any guarantees or warranties, expressed or implied, as to the correctness, accuracy or completeness of the report.Neither GROCAPITAL AND AFGRI, nor any affiliate, nor any of their respective officers, directors, partners or employees sarising from errors or omissions in the opinions, forecasts or information, irrespective of whether there has been any negligence by GroCapital and AFGRI, their affiliate, or their respective officers, directors, partners or employees, regardless of whether such damages were foreseen or unforeseen. The information contained in this report is confidential and may be subject to legal privilege. This report is not intended to not should it be taken to create any legal relations or contractual relations.