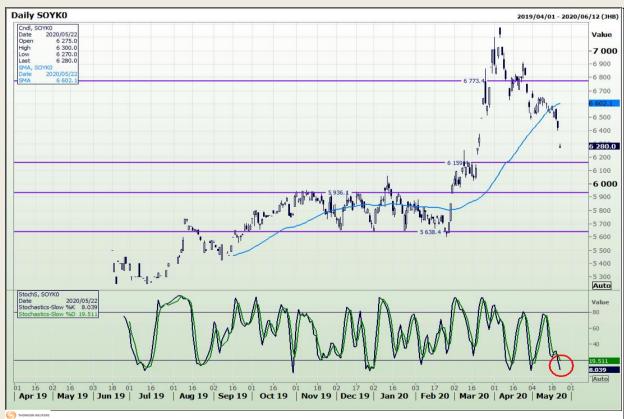

# **Technical Analysis**

**South African Futures Exchange - Soybeans** 

DISCLAIMER: This report has been prepared by GroCapital Financial Services Pty Ltd, a wholly owned subsidiary of AFGRI Operations Limitedis provided to you for information purposes only.GROCAPITAL AND AFGRI hereby certify that the views expressed in this report were obtained from sources which GROCAPITAL AND AFGRI consider to be reliable.GROCAPITAL AND AFGRI do not make any representations or give any guarantees or warranties, expressed or implied, as to the correctness, accuracy or completeness of the report.Neither GROCAPITAL AND AFGRI, nor any affiliate, nor any of their respective officers, directors, partners or employees sarising from errors or omissions in the opinions, forecasts or information, irrespective of whether there has been any negligence by GroCapital and AFGRI, their affiliate, or their respective officers, directors, partners or employees, regardless of whether such damages were foreseen or unforeseen. The information contained in this report is confidential and may be subject to legal privilege. This report is not intended to not should it be taken to create any legal relations or contractual relations.