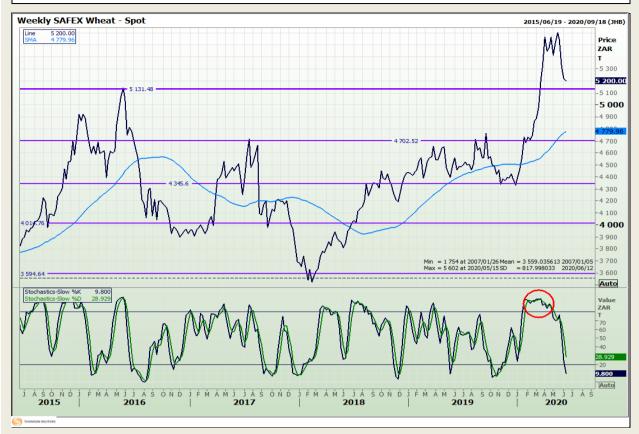

## **Technical Analysis**

South African Futures Exchange - Wheat

DISCLAIMER: This report has been prepared by GroCapital Financial Services Pty Ltd, a wholly owned subsidiary of AFGRI Operations Limitedis provided to you for information purposes only.GROCAPITAL AND AFGRI hereby certify that the views expressed in this report were obtained from sources which GROCAPITAL AND AFGRI consider to be reliable.GROCAPITAL AND AFGRI do not make any representations or give any guarantees or warranties, expressed or implied, as to the correctness, accuracy or completeness of the report.Net here GROCAPITAL AND AFGRI, nor any of their respective officers, directors, partners or employees, shall assume any liability for any losses arising from errors or omissions in the opinions, forecasts or information, irrespective of whether there has been any negligence by GroCapital and AFGRI, their affiliate, or their respective officers, directors, partners or employees, regardless of whether such damages were foreseen or unforeseen. The information contained in this report is confidential and may be subject to legal privilege. This