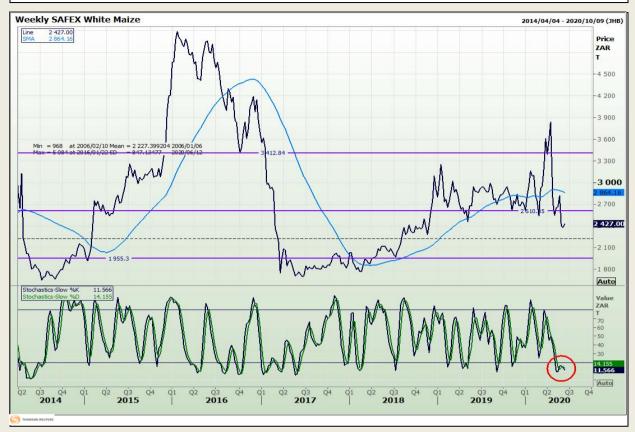

## **Technical Analysis**

South African Futures Exchange - Maize

DISCLAIMER: This report has been prepared by GroCapital Financial Services Pty Ltd, a wholly owned subsidiary of AFGRI Operations Limitedis provided to you for information purposes only.GROCAPITAL AND AFGRI hereby certify that the views expressed in this report were obtained from sources which GROCAPITAL AND AFGRI consider to be reliable.GROCAPITAL AND AFGRI do not make any representations or give any guarantees or warranties, expressed or implied, as to the correctness, accuracy or completeness of the report.Net Horn GROCAPITAL AND AFGRI, nor any of their respective forces, directors, partners or employees, shall assume any liability for any losses arising from errors or omissions in the opinions, forecasts or information, irrespective of whether there has been any negligence by GroCapital and AFGRI, their affiliate, or their respective officers, directors, partners or employees, regardless of whether such damages were foreseen or unforeseen. The information contained in this report is confidential and may be subject to legal privilege. This

Market Report : 15 June 2020

3rd Floor, AFGRI Building 12 Byls Bridge Boulevard Highveld Extension 73