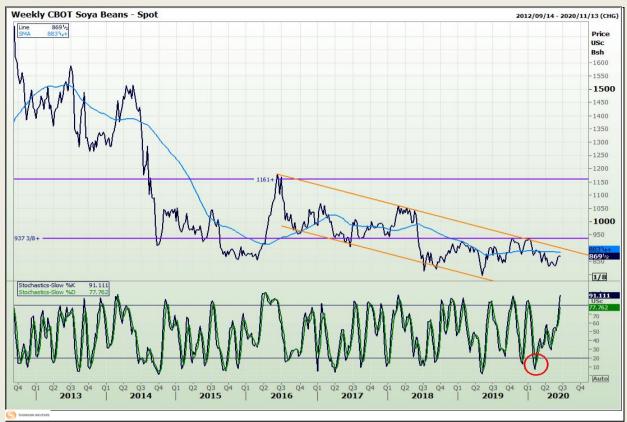

# **Technical Analysis**

Chicago Board of Trade - Soybeans

DISCLAIMER: This report has been prepared by GroCapital Financial Services Pty Ltd, a wholly owned subsidiary of AFGRI Operations Limitedis provided to you for information purposes only.GROCAPITAL AND AFGRI hereby certify that the views expressed in this report were obtained from sources which GROCAPITAL AND AFGRI consider to be reliable.GROCAPITAL AND AFGRI do not make any representations or give any guarantees or warranties, expressed or implied, as to the correctness, accuracy or completeness of the report.Net here GROCAPITAL AND AFGRI, nor any of their respective officers, directors, partners or employees shall assume any liability for any losses arising from errors or omissions in the opinions, forecasts or information, irrespective of whether there has been any negligence by GroCapital and AFGRI, their affiliate, or their respective officers, directors, partners or employees, regardless of whether such damages were foreseen or unforeseen. The information contained in this report is confidential and may be subject to legal privilege. This

Market Report : 15 June 2020

3rd Floor, AFGRI Building 12 Byls Bridge Boulevard Highveld Extension 73