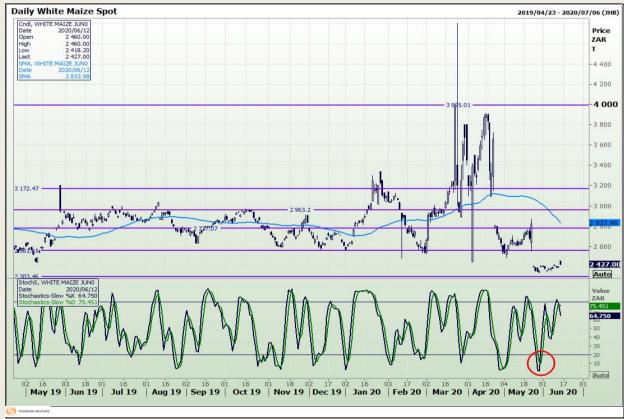

## **Technical Analysis**

South African Futures Exchange - Maize

DISCLAIMER: This report has been prepared by GroCapital Financial Services Pty Ltd, a wholly owned subsidiary of AFGRI Operations Limitedis provided to you for information purposes only.GROCAPITAL AND AFGRI hereby certify that the views expressed in this report were obtained from sources which GROCAPITAL AND AFGRI consider to be reliable.GROCAPITAL AND AFGRI do not make any representations or give any guarantees or warranties, expressed or implied, as to the correctness, accuracy or completeness of the report.Net Horn GROCAPITAL AND AFGRI, nor any of their respective forces, directors, partners or employees, shall assume any liability for any losses arising from errors or omissions in the opinions, forecasts or information, irrespective of whether there has been any negligence by GroCapital and AFGRI, their affiliate, or their respective officers, directors, partners or employees, regardless of whether such damages were foreseen or unforeseen. The information contained in this report is confidential and may be subject to legal privilege. This

Market Report : 15 June 2020

3rd Floor, AFGRI Building 12 Byls Bridge Boulevard Highveld Extension 73