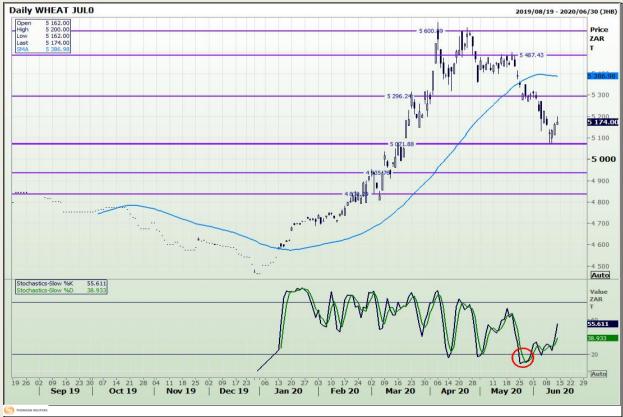

## **Technical Analysis**

South African Futures Exchange - Wheat

DISCLAIMER: This report has been prepared by GroCapital Financial Services Pty Ltd, a wholly owned subsidiary of AFGRI Operations Limitedis provided to you for information purposes only.GROCAPITAL AND AFGRI hereby certify that the views expressed in this report were obtained from sources which GROCAPITAL AND AFGRI consider to be reliable.GROCAPITAL AND AFGRI do not make any representations or give any guarantees or warranties, expressed or implied, as to the correctness, accuracy or completeness of the report.Net here GROCAPITAL AND AFGRI, nor any of their respective officers, directors, partners or employees, shall assume any liability for any losses arising from errors or omissions in the opinions, forecasts or information, irrespective of whether there has been any negligence by GroCapital and AFGRI, their affiliate, or their respective officers, directors, partners or employees, regardless of whether such damages were foreseen or unforeseen. The information contained in this report is confidential and may be subject to legal privilege. This

Market Report : 15 June 2020

3rd Floor, AFGRI Building 12 Byls Bridge Boulevard Highveld Extension 73