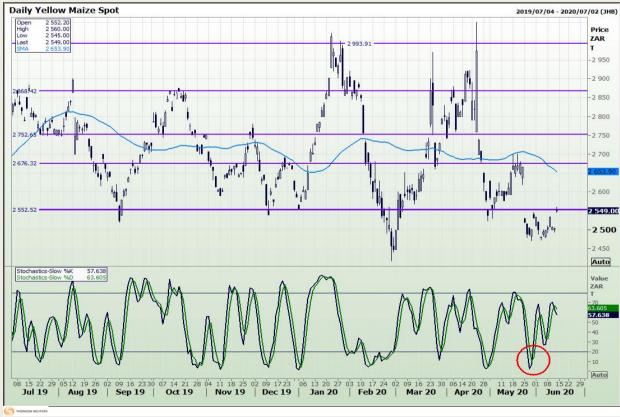

# **Technical Analysis**

South African Futures Exchange - Maize

DISCLAIMER: This report has been prepared by GroCapital Financial Services Pty Ltd, a wholly owned subsidiary of AFGRI Operations Limitedis provided to you for information purposes only.GROCAPITAL AND AFGRI hereby certify that the views expressed in this report were obtained from sources which GROCAPITAL AND AFGRI consider to be reliable.GROCAPITAL AND AFGRI do not make any representations or give any guarantees or warranties, expressed or implied, as to the correctness, accuracy or completeness of the report.Net Hort GROCAPITAL AND AFGRI, nor any of their respective efficiency, directors, partners or employees shall assume any liability for any losses arising from errors or omissions in the opinions, forecasts or information, irrespective of whether there has been any negligence by GroCapital and AFGRI, their affiliate, or their respective officers, directors, partners or employees, regardless of whether such damages were foreseen or unforeseen. The information contained in this report is confidential and may be subject to legal privilege. This

Market Report : 15 June 2020

3rd Floor, AFGRI Building 12 Byls Bridge Boulevard Highveld Extension 73