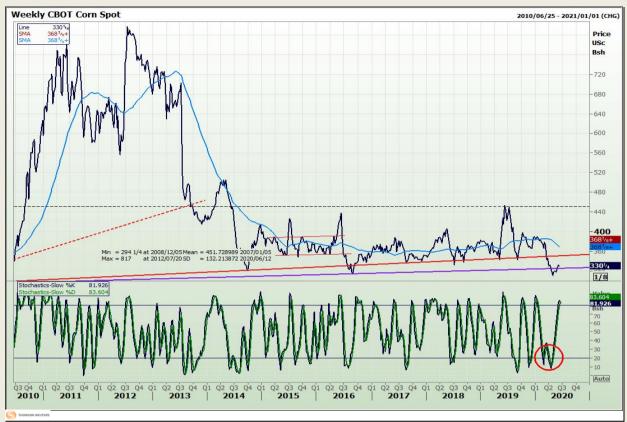

## **Technical Analysis**

Chicago Board of Trade - Corn

DISCLAIMER: This report has been prepared by GroCapital Financial Services Pty Ltd, a wholly owned subsidiary of AFGRI Operations Limitedis provided to you for information purposes only.GROCAPITAL AND AFGRI hereby certify that the views expressed in this report were obtained from sources which GROCAPITAL AND AFGRI consider to be reliable.GROCAPITAL AND AFGRI do not make any representations or give any guarantees or warranties, expressed or implied, as to the correctness, accuracy or completeness of the report.Net here GROCAPITAL AND AFGRI, nor any of their respective officers, directors, partners or employees shall assume any liability for any losses arising from errors or omissions in the opinions, forecasts or information, irrespective of whether there has been any negligence by GroCapital and AFGRI, their affiliate, or their respective officers, directors, partners or employees, regardless of whether such damages were foreseen or unforeseen. The information contained in this report is confidential and may be subject to legal privilege. This

Market Report : 15 June 2020

3rd Floor, AFGRI Building 12 Byls Bridge Boulevard Highveld Extension 73