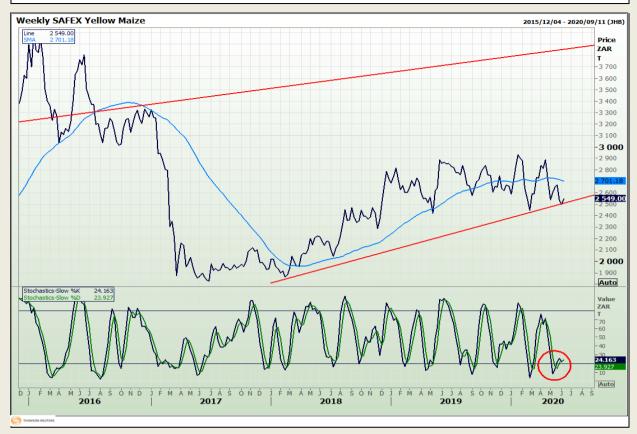

# **Technical Analysis**

South African Futures Exchange - Maize

DISCLAIMER: This report has been prepared by GroCapital Financial Services Pty Ltd, a wholly owned subsidiary of AFGRI Operations Limitedis provided to you for information purposes only.GROCAPITAL AND AFGRI hereby certify that the views expressed in this report were obtained from sources which GROCAPITAL AND AFGRI consider to be reliable.GROCAPITAL AND AFGRI do not make any representations or give any guarantees or warranties, expressed or implied, as to the correctness, accuracy or completeness of the report.Net Hort GROCAPITAL AND AFGRI, nor any of their respective efficiency, directors, partners or employees shall assume any liability for any losses arising from errors or omissions in the opinions, forecasts or information, irrespective of whether there has been any negligence by GroCapital and AFGRI, their affiliate, or their respective officers, directors, partners or employees, regardless of whether such damages were foreseen or unforeseen. The information contained in this report is confidential and may be subject to legal privilege. This

Market Report : 15 June 2020

3rd Floor, AFGRI Building 12 Byls Bridge Boulevard Highveld Extension 73