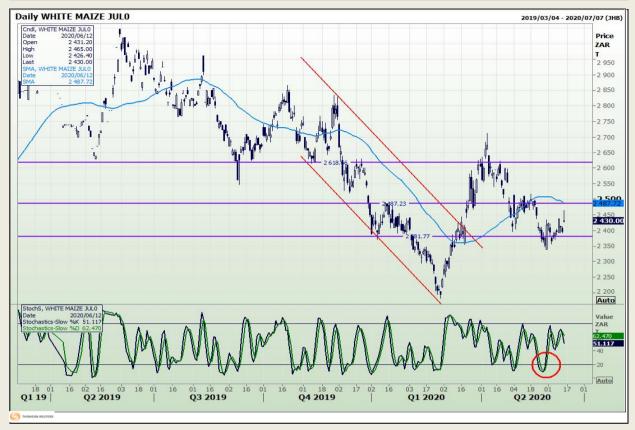

## **Technical Analysis**

South African Futures Exchange - Maize

DISCLAIMER: This report has been prepared by GroCapital Financial Services Pty Ltd, a wholly owned subsidiary of AFGRI Operations Limitedis provided to you for information purposes only.GROCAPITAL AND AFGRI hereby certify that the views expressed in this report were obtained from sources which GROCAPITAL AND AFGRI consider to be reliable.GROCAPITAL AND AFGRI do not make any representations or give any guarantees or warranties, expressed or implied, as to the correctness, accuracy or completeness of the report.Neither GROCAPITAL AND AFGRI, on any of their respective officers, directors, partners or employees, shall assume any liability for any losses arising from errors or omissions in the opinions, forecasts or information, irrespective of whether there has been any negligence by GroCapital and AFGRI, their affiliate, or their respective officers, directors, partners or employees, regardless of whether such damages were foreseen or unforeseen. The information contained in this report is confidential and may be subject to legal privilege. This

Market Report : 15 June 2020

3rd Floor, AFGRI Building 12 Byls Bridge Boulevard Highveld Extension 73