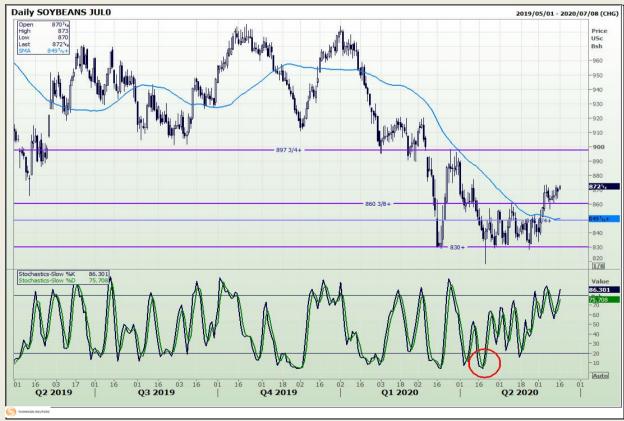

## **Technical Analysis**

Chicago Board of Trade - Soybeans

DISCLAIMER: This report has been prepared by GroCapital Financial Services Pty Ltd, a wholly owned subsidiary of AFGRI Operations Limitedis provided to you for information purposes only.GROCAPITAL AND AFGRI hereby certify that the views expressed in this report were obtained from sources which GROCAPITAL AND AFGRI consider to be reliable.GROCAPITAL AND AFGRI do not make any representations or give any guarantees or warranties, expressed or implied, as to the correctness, accuracy or completeness of the report.Neither GROCAPITAL AND AFGRI, nor any affiliate, nor any of their respective officers, directors, partners or employees sarising from errors or omissions in the opinions, forecasts or information, irrespective of whether there has been any negligence by GroCapital and AFGRI, their affiliate, or their respective officers, directors, partners or employees, regardless of whether such damages were foreseen or unforeseen. The information contained in this report is confidential and may be subject to legal privilege. This report is not intended to not should it be taken to create any legal relations or contractual relations.

Market Report : 16 June 2020

3rd Floor, AFGRI Building 12 Byls Bridge Boulevard Highveld Extension 73