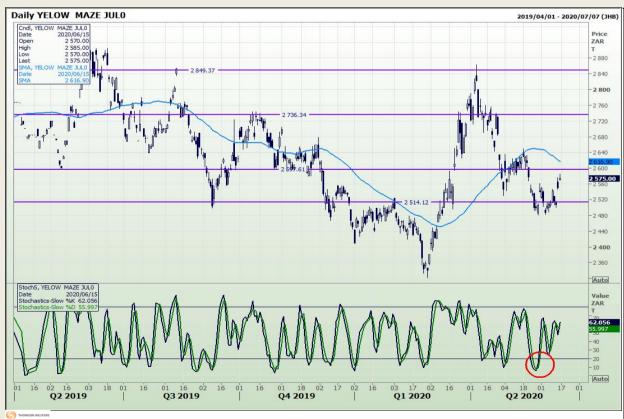

# **Technical Analysis**

South African Futures Exchange - Maize

DISCLAIMER: This report has been prepared by GroCapital Financial Services Pty Ltd, a wholly owned subsidiary of AFGRI Operations Limitedis provided to you for information purposes only.GROCAPITAL AND AFGRI hereby certify that the views expressed in this report were obtained from sources which GROCAPITAL AND AFGRI consider to be reliable.GROCAPITAL AND AFGRI do not make any representations or give any guarantees or warranties, expressed or implied, as to the correctness, accuracy or completeness of the report.Net here GROCAPITAL AND AFGRI, nor any of their respective officers, directors, partners or employees, shall assume any liability for any losses arising from errors or omissions in the opinions, forecasts or information, irrespective of whether there has been any negligence by GroCapital and AFGRI, their affiliate, or their respective officers, directors, partners or employees, regardless of whether such damages were foreseen or unforeseen. The information contained in this report is confidential and may be subject to legal privilege. This

Market Report : 16 June 2020

3rd Floor, AFGRI Building 12 Byls Bridge Boulevard Highveld Extension 73