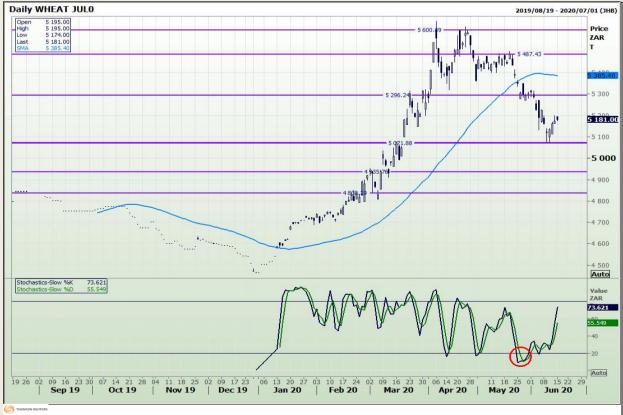

# **Technical Analysis**

South African Futures Exchange - Wheat

DISCLAIMER: This report has been prepared by GroCapital Financial Services Pty Ltd, a wholly owned subsidiary of AFGRI Operations Limitedis provided to you for information purposes only.GROCAPITAL AND AFGRI hereby certify that the views expressed in this report were obtained from sources which GROCAPITAL AND AFGRI consider to be reliable.GROCAPITAL AND AFGRI do not make any representations or give any guarantees or warranties, expressed or implied, as to the correctness, accuracy or completeness of the report.Net Horn GROCAPITAL AND AFGRI, nor any of their respective forces, directors, partners or employees, shall assume any liability for any losses arising from errors or omissions in the opinions, forecasts or information, irrespective of whether there has been any negligence by GroCapital and AFGRI, their affiliate, or their respective officers, directors, partners or employees, regardless of whether such damages were foreseen or unforeseen. The information contained in this report is confidential and may be subject to legal privilege. This