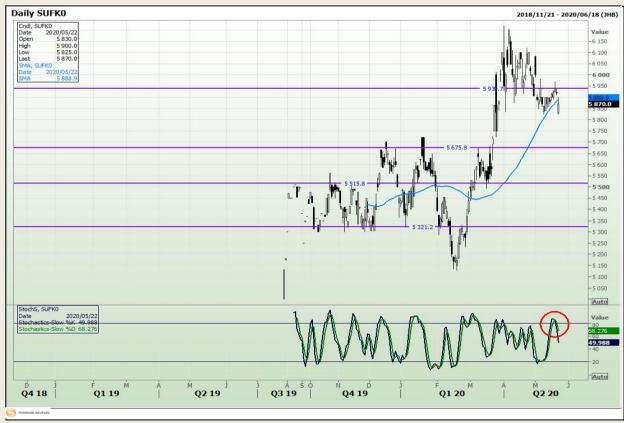

# **Technical Analysis**

South African Futures Exchange - Sunflower

DISCLAIMER: This report has been prepared by GroCapital Financial Services Pty Ltd, a wholly owned subsidiary of AFGRI Operations Limitedis provided to you for information purposes only.GROCAPITAL AND AFGRI hereby certify that the views expressed in this report were obtained from sources which GROCAPITAL AND AFGRI consider to be reliable.GROCAPITAL AND AFGRI do not make any representations or give any guarantees or warranties, expressed or implied, as to the correctness, accuracy or completeness of the report.Net Hort GROCAPITAL AND AFGRI, nor any of their respective efficiency, directors, partners or employees shall assume any liability for any losses arising from errors or omissions in the opinions, forecasts or information, irrespective of whether there has been any negligence by GroCapital and AFGRI, their affiliate, or their respective officers, directors, partners or employees, regardless of whether such damages were foreseen or unforeseen. The information contained in this report is confidential and may be subject to legal privilege. This