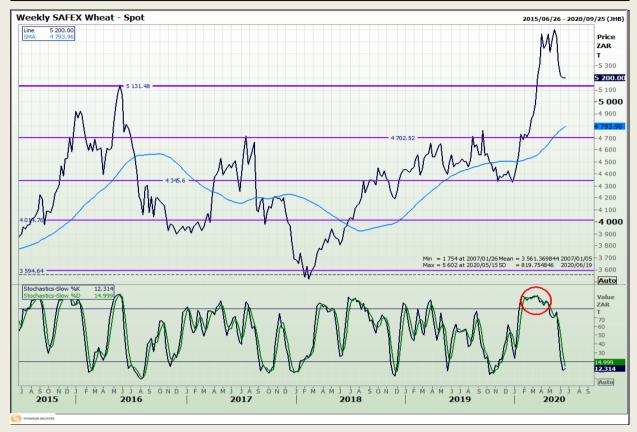

# **Technical Analysis**

South African Futures Exchange - Wheat

DISCLAIMER: This report has been prepared by GroCapital Financial Services Pty Ltd, a wholly owned subsidiary of AFGRI Operations Limitedis provided to you for information purposes only.GROCAPITAL AND AFGRI hereby certify that the views expressed in this report were obtained from sources which GROCAPITAL AND AFGRI consider to be reliable.GROCAPITAL AND AFGRI do not make any representations or give any guarantees or warranties, expressed or implied, as to the correctness, accuracy or completeness of the report.Net Horn GROCAPITAL AND AFGRI, nor any of their respective forces, directors, partners or employees, shall assume any liability for any losses arising from errors or omissions in the opinions, forecasts or information, irrespective of whether there has been any negligence by GroCapital and AFGRI, their affiliate, or their respective officers, directors, partners or employees, regardless of whether such damages were foreseen or unforeseen. The information contained in this report is confidential and may be subject to legal privilege. This

Market Report : 16 June 2020

3rd Floor, AFGRI Building 12 Byls Bridge Boulevard Highveld Extension 73