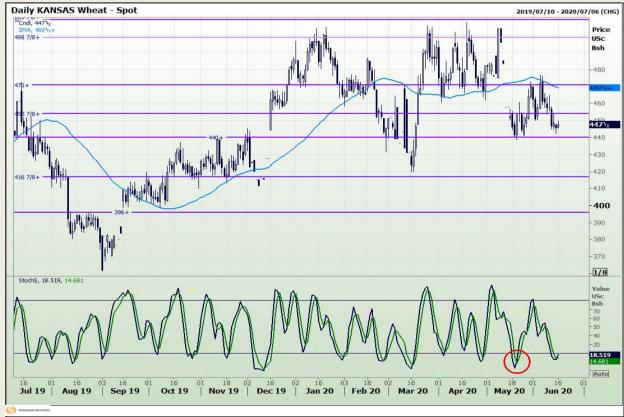

# **Technical Analysis**

Chicago Board of Trade and Kansas Board of Trade - Wheat

DISCLAIMER: This report has been prepared by GroCapital Financial Services Pty Ltd, a wholly owned subsidiary of AFGRI Operations Limitedis provided to you for information purposes only.GROCAPITAL AND AFGRI hereby certify that the views expressed in this report were obtained from sources which GROCAPITAL AND AFGRI consider to be reliable.GROCAPITAL AND AFGRI do not make any representations or give any guarantees or warranties, expressed or implied, as to the correctness, accuracy or completeness of the report.Neither GROCAPITAL AND AFGRI, on any of their respective officers, directors, partners or employees, shall assume any liability for any losses arising from errors or omissions in the opinions, forecasts or information, irrespective of whether there has been any negligence by GroCapital and AFGRI, their affiliate, or their respective officers, directors, partners or employees, regardless of whether such damages were foreseen or unforeseen. The information contained in this report is confidential and may be subject to legal privilege. This