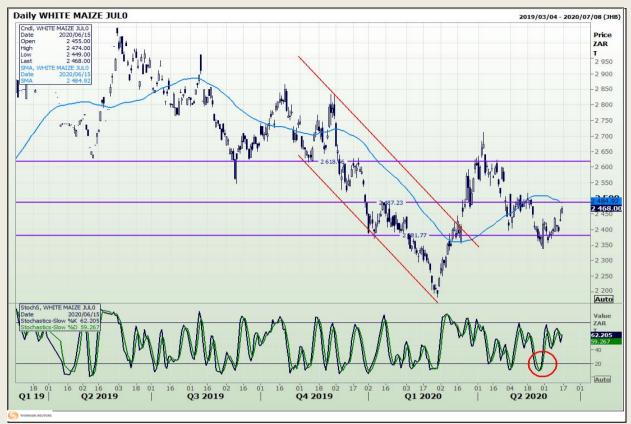

# **Technical Analysis**

South African Futures Exchange - Maize

DISCLAIMER: This report has been prepared by GroCapital Financial Services Pty Ltd, a wholly owned subsidiary of AFGRI Operations Limitedis provided to you for information purposes only.GROCAPITAL AND AFGRI hereby certify that the views expressed in this report were obtained from sources which GROCAPITAL AND AFGRI consider to be reliable.GROCAPITAL AND AFGRI do not make any representations or give any guarantees or warranties, expressed or implied, as to the correctness, accuracy or completeness of the report.Net here GROCAPITAL AND AFGRI, nor any of their respective officers, directors, partners or employees, shall assume any liability for any losses arising from errors or omissions in the opinions, forecasts or information, irrespective of whether there has been any negligence by GroCapital and AFGRI, their affiliate, or their respective officers, directors, partners or employees, regardless of whether such damages were foreseen or unforeseen. The information contained in this report is confidential and may be subject to legal privilege. This

Market Report : 16 June 2020

3rd Floor, AFGRI Building 12 Byls Bridge Boulevard Highveld Extension 73