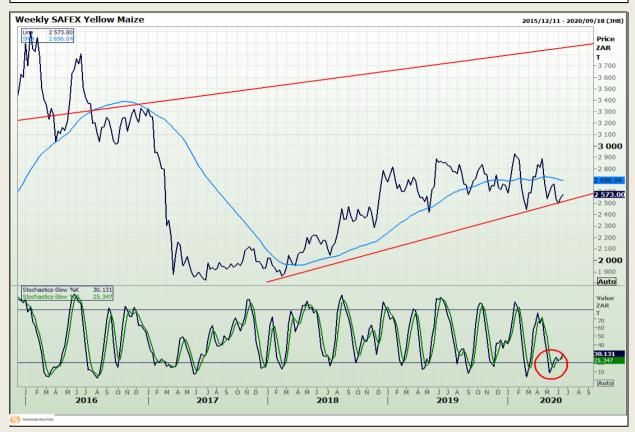

## **Technical Analysis**

South African Futures Exchange - Maize

DISCLAIMER: This report has been prepared by GroCapital Financial Services Pty Ltd, a wholly owned subsidiary of AFGRI Operations Limitedis provided to you for information purposes only.GROCAPITAL AND AFGRI hereby certify that the views expressed in this report were obtained from sources which GROCAPITAL AND AFGRI consider to be reliable.GROCAPITAL AND AFGRI do not make any representations or give any guarantees or warranties, expressed or implied, as to the correctness, accuracy or completeness of the report.Net Horn GROCAPITAL AND AFGRI, nor any of their respective forces, directors, partners or employees, shall assume any liability for any losses arising from errors or omissions in the opinions, forecasts or information, irrespective of whether there has been any negligence by GroCapital and AFGRI, their affiliate, or their respective officers, directors, partners or employees, regardless of whether such damages were foreseen or unforeseen. The information contained in this report is confidential and may be subject to legal privilege. This

Market Report : 16 June 2020

3rd Floor, AFGRI Building 12 Byls Bridge Boulevard Highveld Extension 73