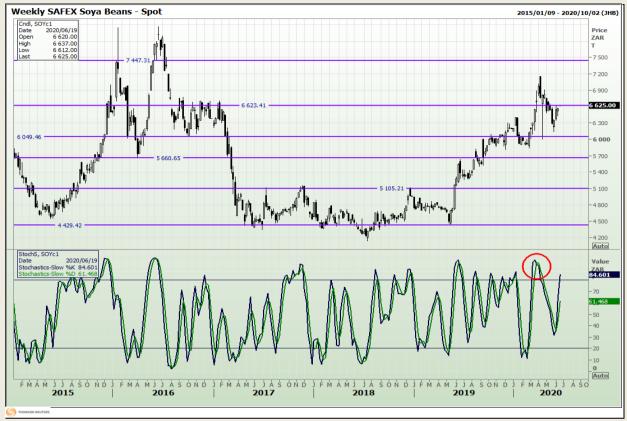

# **Technical Analysis**

**South African Futures Exchange - Soybeans** 

DISCLAIMER: This report has been prepared by GroCapital Financial Services Pty Ltd, a wholly owned subsidiary of AFGRI Operations Limitedis provided to you for information purposes only.GROCAPITAL AND AFGRI hereby certify that the views expressed in this report were obtained from sources which GROCAPITAL AND AFGRI consider to be reliable.GROCAPITAL AND AFGRI do not make any representations or give any guarantees or warranties, expressed or implied, as to the correctness, accuracy or completeness of the report.Neither GROCAPITAL AND AFGRI, on any of their respective officers, directors, partners or employees, shall assume any liability for any losses arising from errors or omissions in the opinions, forecasts or information, irrespective of whether there has been any negligence by GroCapital and AFGRI, their affiliate, or their respective officers, directors, partners or employees, regardless of whether such damages were foreseen or unforeseen. The information contained in this report is confidential and may be subject to legal privilege. This

Market Report : 16 June 2020

3rd Floor, AFGRI Building 12 Byls Bridge Boulevard Highveld Extension 73