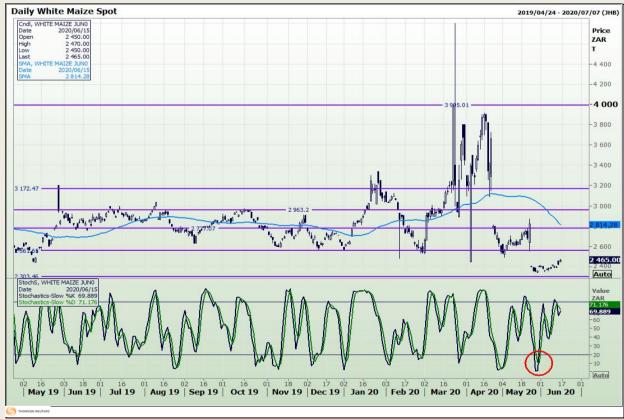

# **Technical Analysis**

South African Futures Exchange - Maize

DISCLAIMER: This report has been prepared by GroCapital Financial Services Pty Ltd, a wholly owned subsidiary of AFGRI Operations Limitedis provided to you for information purposes only.GROCAPITAL AND AFGRI hereby certify that the views expressed in this report were obtained from sources which GROCAPITAL AND AFGRI consider to be reliable.GROCAPITAL AND AFGRI do not make any representations or give any guarantees or warranties, expressed or implied, as to the correctness, accuracy or completeness of the report.Net here GROCAPITAL AND AFGRI, nor any of their respective officers, directors, partners or employees, shall assume any liability for any losses arising from errors or omissions in the opinions, forecasts or information, irrespective of whether there has been any negligence by GroCapital and AFGRI, their affiliate, or their respective officers, directors, partners or employees, regardless of whether such damages were foreseen or unforeseen. The information contained in this report is confidential and may be subject to legal privilege. This

Market Report : 16 June 2020

3rd Floor, AFGRI Building 12 Byls Bridge Boulevard Highveld Extension 73