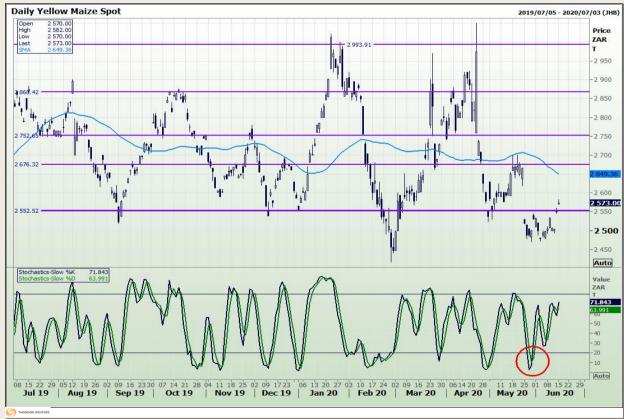

## **Technical Analysis**

South African Futures Exchange - Maize

DISCLAIMER: This report has been prepared by GroCapital Financial Services Pty Ltd, a wholly owned subsidiary of AFGRI Operations Limitedis provided to you for information purposes only.GROCAPITAL AND AFGRI hereby certify that the views expressed in this report were obtained from sources which GROCAPITAL AND AFGRI consider to be reliable.GROCAPITAL AND AFGRI do not make any representations or give any guarantees or warranties, expressed or implied, as to the correctness, accuracy or completeness of the report.Net Horn GROCAPITAL AND AFGRI, nor any of their respective forces, directors, partners or employees, shall assume any liability for any losses arising from errors or omissions in the opinions, forecasts or information, irrespective of whether there has been any negligence by GroCapital and AFGRI, their affiliate, or their respective officers, directors, partners or employees, regardless of whether such damages were foreseen or unforeseen. The information contained in this report is confidential and may be subject to legal privilege. This

Market Report : 16 June 2020

3rd Floor, AFGRI Building 12 Byls Bridge Boulevard Highveld Extension 73