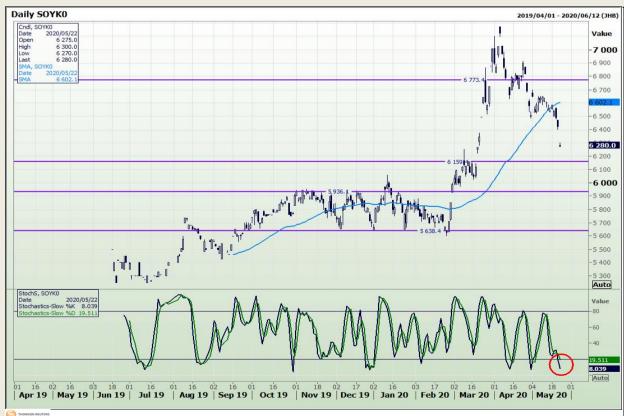

## **Technical Analysis**

Chicago Board of Trade - Soybeans

DISCLAIMER: This report has been prepared by GroCapital Financial Services Pty Ltd, a wholly owned subsidiary of AFGRI Operations Limitedis provided to you for information purposes only.GROCAPITAL AND AFGRI hereby certify that the views expressed in this report were obtained from sources which GROCAPITAL AND AFGRI consider to be reliable.GROCAPITAL AND AFGRI do not make any representations or give any guarantees or warranties, expressed or implied, as to the correctness, accuracy or completeness of the report.Neither GROCAPITAL AND AFGRI, nor any affiliate, nor any of their respective officers, directors, partners or employees sarising from errors or omissions in the opinions, forecasts or information, irrespective of whether there has been any negligence by GroCapital and AFGRI, their affiliate, or their respective officers, directors, partners or employees, regardless of whether such damages were foreseen or unforeseen. The information contained in this report is confidential and may be subject to legal privilege. This report is not intended to not should it be taken to create any legal relations or contractual relations.

Market Report : 16 June 2020

3rd Floor, AFGRI Building 12 Byls Bridge Boulevard Highveld Extension 73