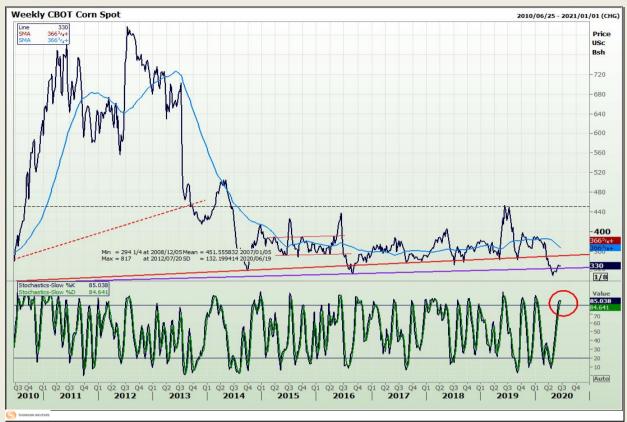

# **Technical Analysis**

Chicago Board of Trade - Corn

DISCLAIMER: This report has been prepared by GroCapital Financial Services Pty Ltd, a wholly owned subsidiary of AFGRI Operations Limitedis provided to you for information purposes only.GROCAPITAL AND AFGRI hereby certify that the views expressed in this report were obtained from sources which GROCAPITAL AND AFGRI consider to be reliable.GROCAPITAL AND AFGRI do not make any representations or give any guarantees or warranties, expressed or implied, as to the correctness, accuracy or completeness of the report.Neither GROCAPITAL AND AFGRI, on any of their respective officers, directors, partners or employees, shall assume any liability for any losses arising from errors or omissions in the opinions, forecasts or information, irrespective of whether there has been any negligence by GroCapital and AFGRI, their affiliate, or their respective officers, directors, partners or employees, regardless of whether such damages were foreseen or unforeseen. The information contained in this report is confidential and may be subject to legal privilege. This

Market Report : 18 June 2020

3rd Floor, AFGRI Building 12 Byls Bridge Boulevard Highveld Extension 73