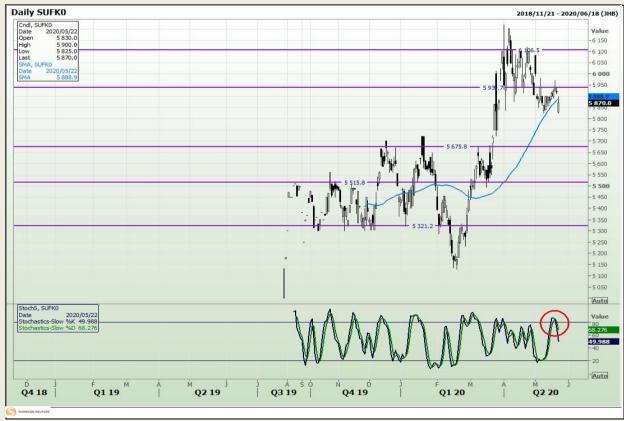

# **Technical Analysis**

South African Futures Exchange - Sunflower

DISCLAIMER: This report has been prepared by GroCapital Financial Services Pty Ltd, a wholly owned subsidiary of AFGRI Operations Limitedis provided to you for information purposes only.GROCAPITAL AND AFGRI hereby certify that the views expressed in this report were obtained from sources which GROCAPITAL AND AFGRI consider to be reliable.GROCAPITAL AND AFGRI do not make any representations or give any guarantees or warranties, expressed or implied, as to the correctness, accuracy or completeness of the report.Net Hort GROCAPITAL AND AFGRI, nor any of their respective efficiency, directors, partners or employees shall assume any liability for any losses arising from errors or omissions in the opinions, forecasts or information, irrespective of whether there has been any negligence by GroCapital and AFGRI, their affiliate, or their respective officers, directors, partners or employees, regardless of whether such damages were foreseen or unforeseen. The information contained in this report is confidential and may be subject to legal privilege. This