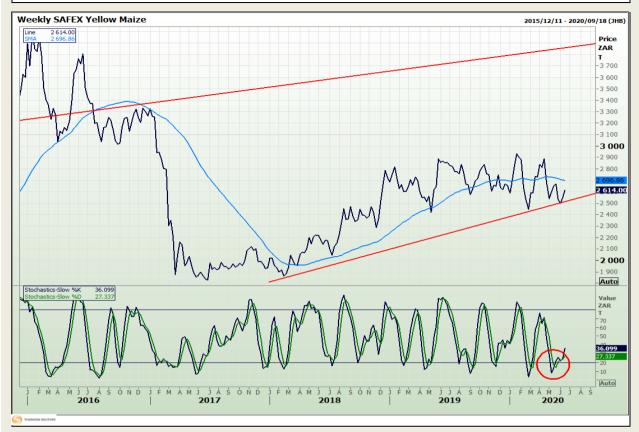

# **Technical Analysis**

South African Futures Exchange - Maize

DISCLAIMER: This report has been prepared by GroCapital Financial Services Pty Ltd, a wholly owned subsidiary of AFGRI Operations Limitedis provided to you for information purposes only.GROCAPITAL AND AFGRI hereby certify that the views expressed in this report were obtained from sources which GROCAPITAL AND AFGRI consider to be reliable.GROCAPITAL AND AFGRI do not make any representations or give any guarantees or warranties, expressed or implied, as to the correctness, accuracy or completeness of the report.Net Hort GROCAPITAL AND AFGRI, nor any of their respective efficiency, directors, partners or employees shall assume any liability for any losses arising from errors or omissions in the opinions, forecasts or information, irrespective of whether there has been any negligence by GroCapital and AFGRI, their affiliate, or their respective officers, directors, partners or employees, regardless of whether such damages were foreseen or unforeseen. The information contained in this report is confidential and may be subject to legal privilege. This

Market Report: 18 June 2020

3rd Floor, AFGRI Building 12 Byls Bridge Boulevard Highveld Extension 73