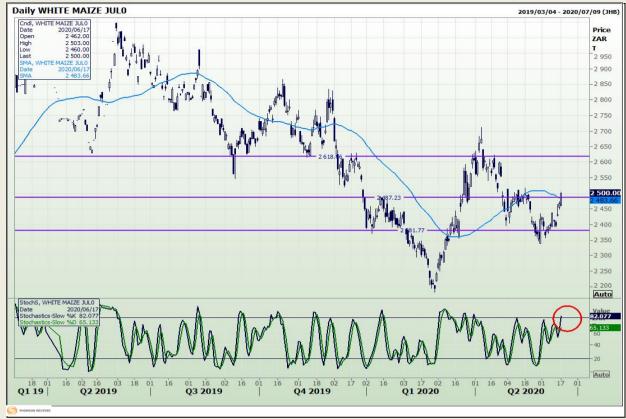

## **Technical Analysis**

South African Futures Exchange - Maize

DISCLAIMER: This report has been prepared by GroCapital Financial Services Pty Ltd, a wholly owned subsidiary of AFGRI Operations Limitedis provided to you for information purposes only.GROCAPITAL AND AFGRI hereby certify that the views expressed in this report were obtained from sources which GROCAPITAL AND AFGRI consider to be reliable.GROCAPITAL AND AFGRI do not make any representations or give any guarantees or warranties, expressed or implied, as to the correctness, accuracy or completeness of the report.Neither GROCAPITAL AND AFGRI, nor any affiliate, nor any of their respective officers, directors, partners or employees, shall assume any liability for any losses arising from errors or omissions in the opinions, forecasts or information, irrespective of whether there has been any negligence by GroCapital and AFGRI, their affiliate, or their respective officers, directors, partners or employees, regardless of whether such damages were foreseen or unforeseen. The information contained in this report is confidential and may be subject to legal privilege. This report is not intended to not should it be taken to create any legal relations or contractual relations.

Market Report : 18 June 2020

3rd Floor, AFGRI Building 12 Byls Bridge Boulevard Highveld Extension 73