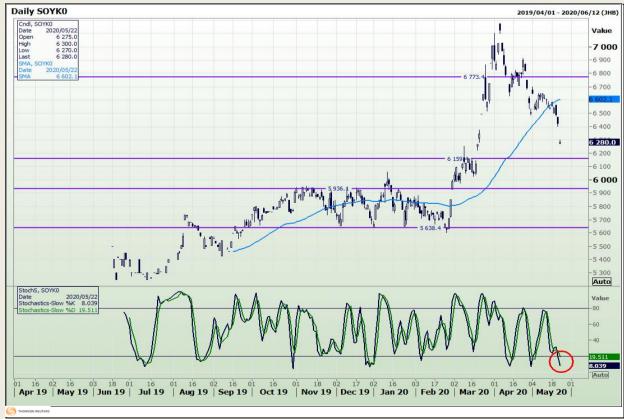

# **Technical Analysis**

Chicago Board of Trade - Soybeans

DISCLAIMER: This report has been prepared by GroCapital Financial Services Pty Ltd, a wholly owned subsidiary of AFGRI Operations Limitedis provided to you for information purposes only.GROCAPITAL AND AFGRI hereby certify that the views expressed in this report were obtained from sources which GROCAPITAL AND AFGRI consider to be reliable.GROCAPITAL AND AFGRI do not make any representations or give any guarantees or warranties, expressed or implied, as to the correctness, accuracy or completeness of the report.Neither GROCAPITAL AND AFGRI, nor any of their respective officers, directors, partners or employees, shall assume any liability for any losses arising from errors or omissions in the opinions, forecasts or information, irrespective of whether there has been any negligence by GroCapital and AFGRI, their affiliate, or their respective officers, directors, partners or employees, regardless of whether such damages were foreseen or unforeseen. The information contained in this report is confidential and may be subject to legal privilege. This

Market Report : 18 June 2020

3rd Floor, AFGRI Building 12 Byls Bridge Boulevard Highveld Extension 73