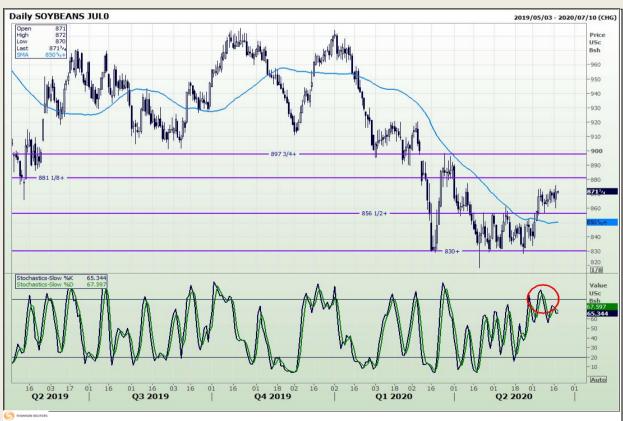

# **Technical Analysis**

Chicago Board of Trade - Soybeans

DISCLAIMER: This report has been prepared by GroCapital Financial Services Pty Ltd, a wholly owned subsidiary of AFGRI Operations Limitedis provided to you for information purposes only.GROCAPITAL AND AFGRI hereby certify that the views expressed in this report were obtained from sources which GROCAPITAL AND AFGRI consider to be reliable.GROCAPITAL AND AFGRI do not make any representations or give any guarantees or warranties, expressed or implied, as to the correctness, accuracy or completeness of the report.Neither GROCAPITAL AND AFGRI, nor any of their respective officers, directors, partners or employees, shall assume any liability for any losses arising from errors or omissions in the opinions, forecasts or information, irrespective of whether there has been any negligence by GroCapital and AFGRI, their affiliate, or their respective officers, directors, partners or employees, regardless of whether such damages were foreseen or unforeseen. The information contained in this report is confidential and may be subject to legal privilege. This

Market Report : 18 June 2020

3rd Floor, AFGRI Building 12 Byls Bridge Boulevard Highveld Extension 73