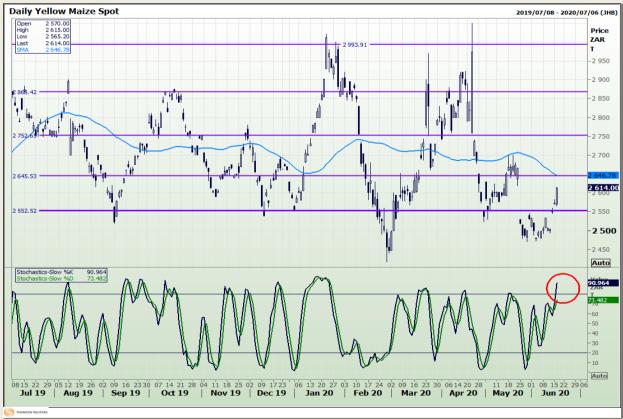

# **Technical Analysis**

South African Futures Exchange - Maize

DISCLAIMER: This report has been prepared by GroCapital Financial Services Pty Ltd, a wholly owned subsidiary of AFGRI Operations Limitedis provided to you for information purposes only.GROCAPITAL AND AFGRI hereby certify that the views expressed in this report were obtained from sources which GROCAPITAL AND AFGRI consider to be reliable.GROCAPITAL AND AFGRI do not make any representations or give any guarantees or warranties, expressed or implied, as to the correctness, accuracy or completeness of the report.Net Hort GROCAPITAL AND AFGRI, nor any of their respective efficiency, directors, partners or employees shall assume any liability for any losses arising from errors or omissions in the opinions, forecasts or information, irrespective of whether there has been any negligence by GroCapital and AFGRI, their affiliate, or their respective officers, directors, partners or employees, regardless of whether such damages were foreseen or unforeseen. The information contained in this report is confidential and may be subject to legal privilege. This

Market Report: 18 June 2020

3rd Floor, AFGRI Building 12 Byls Bridge Boulevard Highveld Extension 73