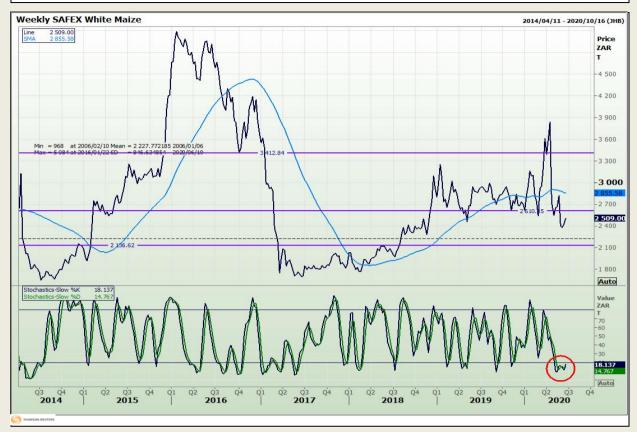

## **Technical Analysis**

South African Futures Exchange - Maize

DISCLAIMER: This report has been prepared by GroCapital Financial Services Pty Ltd, a wholly owned subsidiary of AFGRI Operations Limitedis provided to you for information purposes only.GROCAPITAL AND AFGRI hereby certify that the views expressed in this report were obtained from sources which GROCAPITAL AND AFGRI consider to be reliable.GROCAPITAL AND AFGRI do not make any representations or give any guarantees or warranties, expressed or implied, as to the correctness, accuracy or completeness of the report.Net Horn GROCAPITAL AND AFGRI, nor any of their respective forces, directors, partners or employees, shall assume any liability for any losses arising from errors or omissions in the opinions, forecasts or information, irrespective of whether there has been any negligence by GroCapital and AFGRI, their affiliate, or their respective officers, directors, partners or employees, regardless of whether such damages were foreseen or unforeseen. The information contained in this report is confidential and may be subject to legal privilege. This

Market Report : 18 June 2020

3rd Floor, AFGRI Building 12 Byls Bridge Boulevard Highveld Extension 73