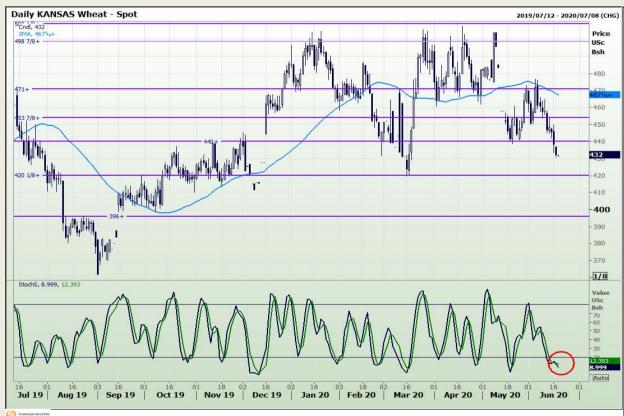

# **Technical Analysis**

Chicago Board of Trade and Kansas Board of Trade - Wheat

DISCLAIMER: This report has been prepared by GroCapital Financial Services Pty Ltd, a wholly owned subsidiary of AFGRI Operations Limitedis provided to you for information purposes only.GROCAPITAL AND AFGRI hereby certify that the views expressed in this report were obtained from sources which GROCAPITAL AND AFGRI consider to be reliable.GROCAPITAL AND AFGRI do not make any representations or give any guarantees or warranties, expressed or implied, as to the correctness, accuracy or completeness of the report.Net here GROCAPITAL AND AFGRI, nor any of their respective officers, directors, partners or employees shall assume any liability for any losses arising from errors or omissions in the opinions, forecasts or information, irrespective of whether there has been any negligence by GroCapital and AFGRI, their affiliate, or their respective officers, directors, partners or employees, regardless of whether such damages were foreseen or unforeseen. The information contained in this report is confidential and may be subject to legal privilege. This