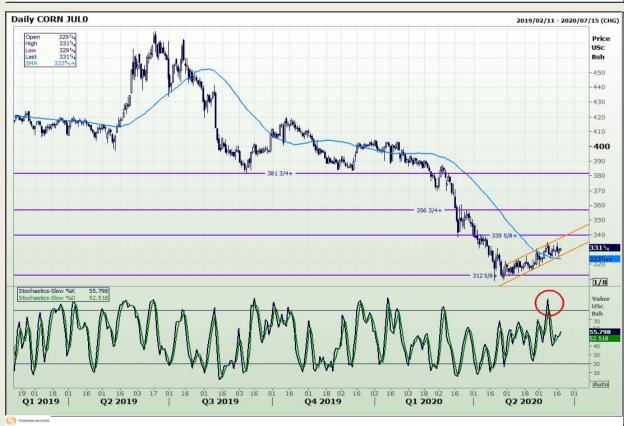

# **Technical Analysis**

Chicago Board of Trade - Corn

DISCLAIMER: This report has been prepared by GroCapital Financial Services Pty Ltd, a wholly owned subsidiary of AFGRI Operations Limitedis provided to you for information purposes only.GROCAPITAL AND AFGRI hereby certify that the views expressed in this report were obtained from sources which GROCAPITAL AND AFGRI consider to be reliable.GROCAPITAL AND AFGRI do not make any representations or give any guarantees or warranties, expressed or implied, as to the correctness, accuracy or completeness of the report.Neither GROCAPITAL AND AFGRI, on any of their respective officers, directors, partners or employees, shall assume any liability for any losses arising from errors or omissions in the opinions, forecasts or information, irrespective of whether there has been any negligence by GroCapital and AFGRI, their affiliate, or their respective officers, directors, partners or employees, regardless of whether such damages were foreseen or unforeseen. The information contained in this report is confidential and may be subject to legal privilege. This

Market Report : 18 June 2020

3rd Floor, AFGRI Building 12 Byls Bridge Boulevard Highveld Extension 73