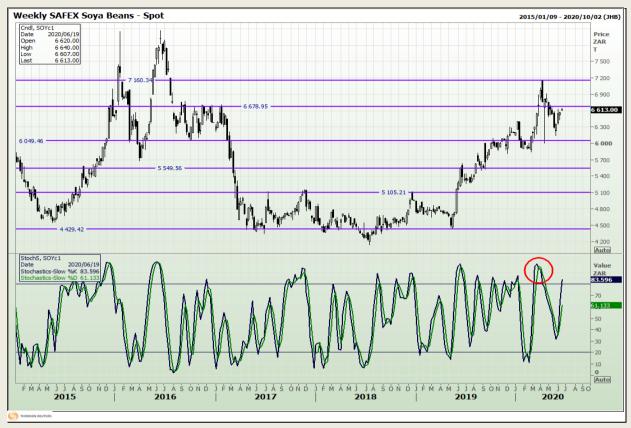

# **Technical Analysis**

**South African Futures Exchange - Soybeans** 

DISCLAIMER: This report has been prepared by GroCapital Financial Services Pty Ltd, a wholly owned subsidiary of AFGRI Operations Limitedis provided to you for information purposes only.GROCAPITAL AND AFGRI hereby certify that the views expressed in this report were obtained from sources which GROCAPITAL AND AFGRI consider to be reliable.GROCAPITAL AND AFGRI do not make any representations or give any guarantees or warranties, expressed or implied, as to the correctness, accuracy or completeness of the report.Neither GROCAPITAL AND AFGRI, nor any offiliate, nor any of their respective officers, directors, partners or employees, shall assume any liability for any losses arising from errors or omissions in the opinions, forecasts or information, irrespective of whether there has been any negligence by GroCapital and AFGRI, their affiliate, or their respective officers, directors, partners or employees, regardless of whether such damages were foreseen or unforeseen. The information contained in this report is confidential and may be subject to legal privilege. This

Market Report : 18 June 2020

3rd Floor, AFGRI Building 12 Byls Bridge Boulevard Highveld Extension 73