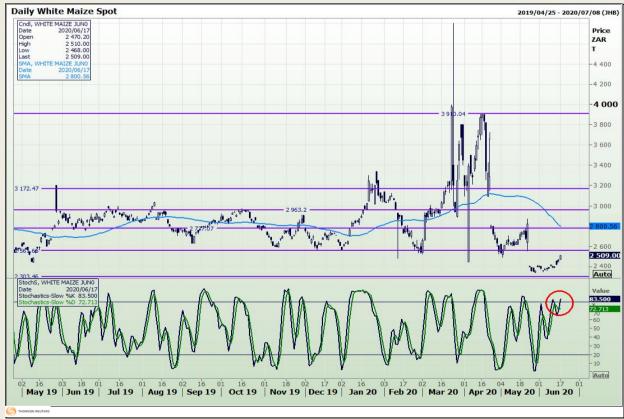

## **Technical Analysis**

South African Futures Exchange - Maize

DISCLAIMER: This report has been prepared by GroCapital Financial Services Pty Ltd, a wholly owned subsidiary of AFGRI Operations Limitedis provided to you for information purposes only.GROCAPITAL AND AFGRI hereby certify that the views expressed in this report were obtained from sources which GROCAPITAL AND AFGRI consider to be reliable.GROCAPITAL AND AFGRI do not make any representations or give any guarantees or warranties, expressed or implied, as to the correctness, accuracy or completeness of the report.Net Horn GROCAPITAL AND AFGRI, nor any of their respective forces, directors, partners or employees, shall assume any liability for any losses arising from errors or omissions in the opinions, forecasts or information, irrespective of whether there has been any negligence by GroCapital and AFGRI, their affiliate, or their respective officers, directors, partners or employees, regardless of whether such damages were foreseen or unforeseen. The information contained in this report is confidential and may be subject to legal privilege. This

Market Report : 18 June 2020

3rd Floor, AFGRI Building 12 Byls Bridge Boulevard Highveld Extension 73