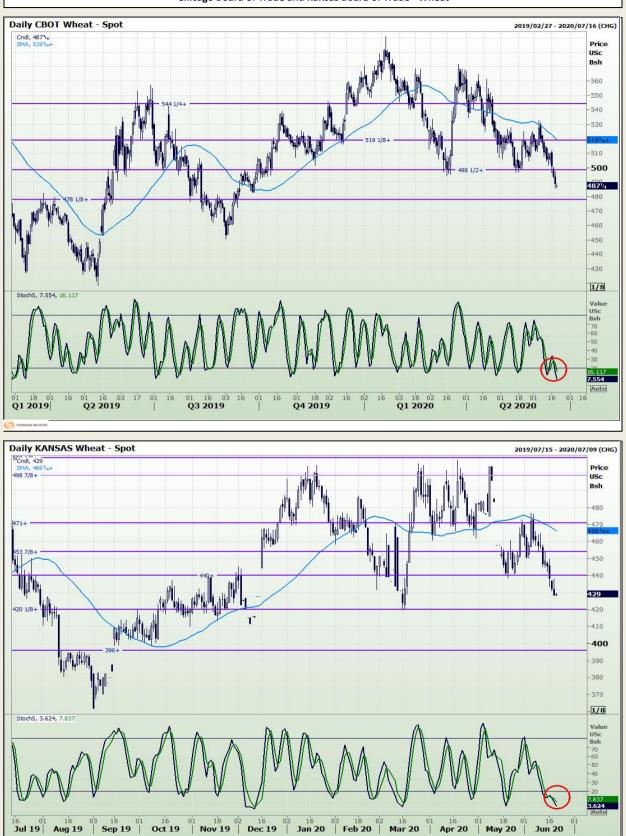

# **Technical Analysis**

Chicago Board of Trade - Soybeans

DISCLAIMER: This report has been prepared by GroCapital Financial Services Pty Ltd, a wholly owned subsidiary of AFGRI Operations Limitedis provided to you for information purposes only.GROCAPITAL AND AFGRI hereby certify that the views expressed in this report were obtained from sources which GROCAPITAL AND AFGRI consider to be reliable.GROCAPITAL AND AFGRI do not make any representations or give any guarantees or warranties, expressed or implied, as to the correctness, accuracy or completeness of the report.Neither GROCAPITAL AND AFGRI, nor any affiliate, nor any of their respective officers, directors, partners or employees, shall assume any liability for any losses arising from errors or omissions in the opnions, forecasts or information, irrespective of whether there has been any negligence by GroCapital and AFGRI, their affiliate, or their respective officers, directors, partners or employees, regardless of whether such damages were foreseen or unforeseen. The information contained in this report is confidential and may be subject to legal privilege. This report is not intended to not should it be taken to create any legal relations or contractual relations.