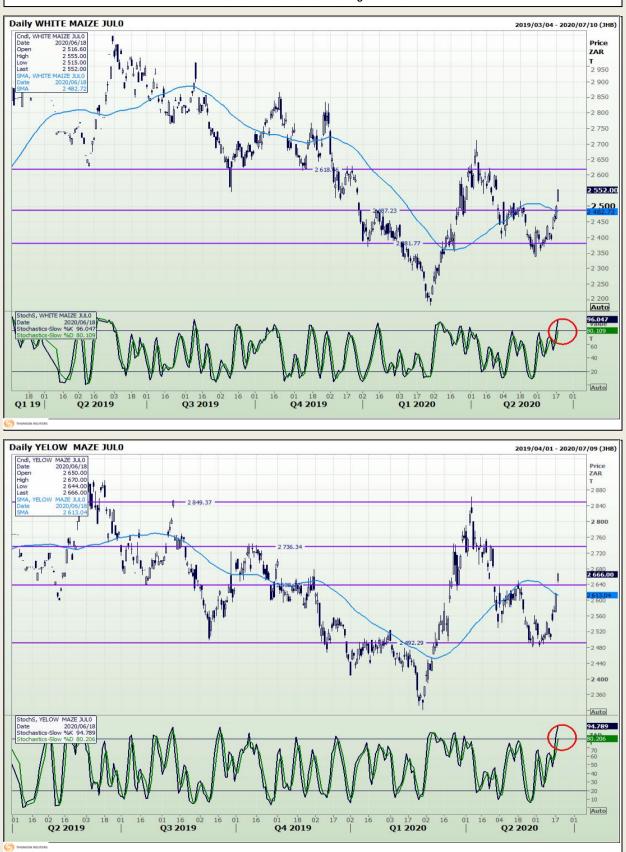

# **Technical Analysis**

South African Futures Exchange - Maize

DISCLAIMER: This report has been prepared by GroCapital Financial Services Pty Ltd, a wholly owned subsidiary of AFGRI Operations Limitedis provided to you for information purposes only.GROCAPITAL AND AFGRI hereby certify that the views expressed in this report were obtained from sources which GROCAPITAL AND AFGRI consider to be reliable.GROCAPITAL AND AFGRI do not make any representations or give any guarantees or warranties, expressed or implied, as to the correctness, accuracy or completeness of the report.Neither GROCAPITAL AND AFGRI, nor any affiliate, nor any of their respective officers, directors, partners or employees, as any lability for any losses arising from errors or omissions in the opinions, forecasts or information, irrespective of whether there has been any negligence by GroCapital and AFGRI, their affiliate, or their respective officers, directors, partners or employees, regardless of whether such damages were foreseen or unforeseen. The information contained in this report is confidential and may be subject to legal privilege. This report is not intended to not should it be taken to create any legal relations or contractual relations.