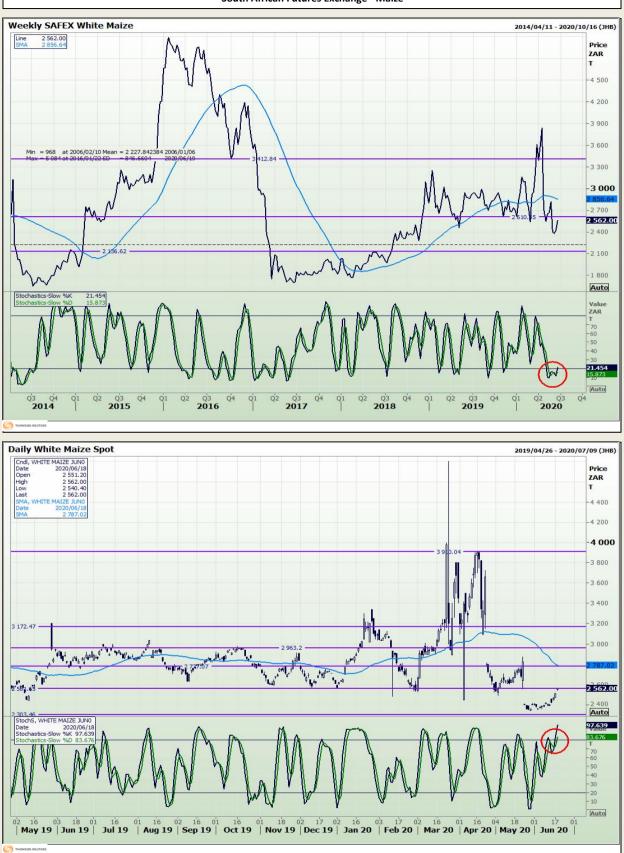

# **Technical Analysis**

South African Futures Exchange - Maize

DISCLAIMER: This report has been prepared by GroCapital Financial Services Pty Ltd, a wholly owned subsidiary of AFGRI Operations Limitedis provided to you for information purposes only.GROCAPITAL AND AFGRI hereby certify that the views expressed in this report were obtained from sources which GROCAPITAL AND AFGRI consider to be reliable.GROCAPITAL AND AFGRI do not make any representations or give any guarantees or warranties, expressed or implied, as to the correctness, accuracy or completeness of the report.Neither GROCAPITAL AND AFGRI, nor any affiliate, nor any of their respective officers, directors, partners or employees, as any lability for any losses arising from errors or omissions in the opinions, forecasts or information, irrespective of whether there has been any negligence by GroCapital and AFGRI, their affiliate, or their respective officers, directors, partners or employees, regardless of whether such damages were foreseen or unforeseen. The information contained in this report is confidential and may be subject to legal privilege. This report is not intended to not should it be taken to create any legal relations or contractual relations.