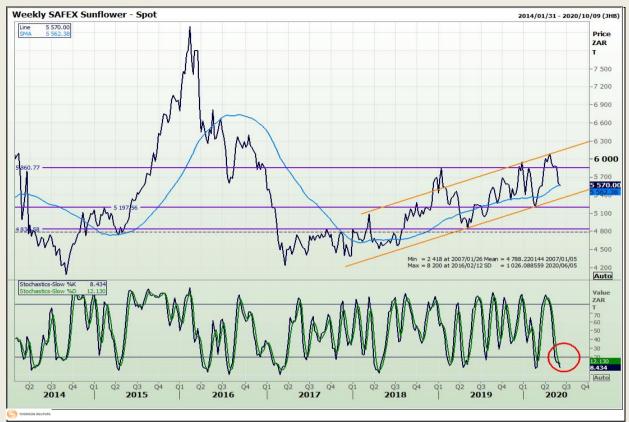

73

# **Technical Analysis**

South African Futures Exchange - Wheat







Market Report : 02 June 2020

3rd Floor, AFGRI Building 12 Byls Bridge Boulevard Highveld Extension 73

# **Technical Analysis**

Chicago Board of Trade and Kansas Board of Trade - Wheat







Market Report : 02 June 2020

3rd Floor, AFGRI Building 12 Byls Bridge Boulevard Highveld Extension 73

# **Technical Analysis**

Chicago Board of Trade - Soybeans







Market Report : 02 June 2020

3rd Floor, AFGRI Building 12 Byls Bridge Boulevard Highveld Extension 73

# **Technical Analysis**

**South African Futures Exchange - Soybeans** 







Market Report : 02 June 2020

3rd Floor, AFGRI Building 12 Byls Bridge Boulevard Highveld Extension 73

# **Technical Analysis**

South African Futures Exchange - Sunflower