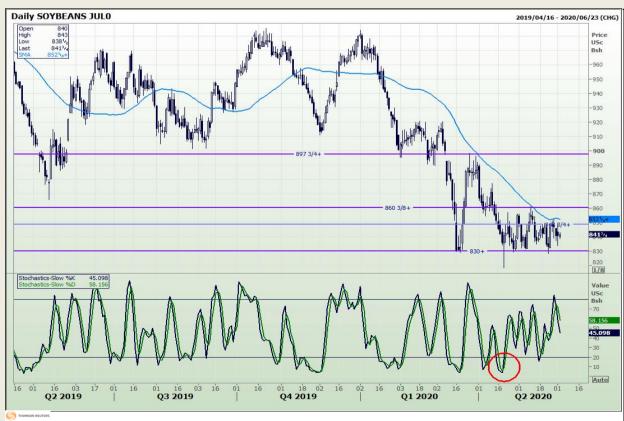

# **Technical Analysis**

Chicago Board of Trade - Soybeans

Market Report : 02 June 2020

3rd Floor, AFGRI Building 12 Byls Bridge Boulevard Highveld Extension 73