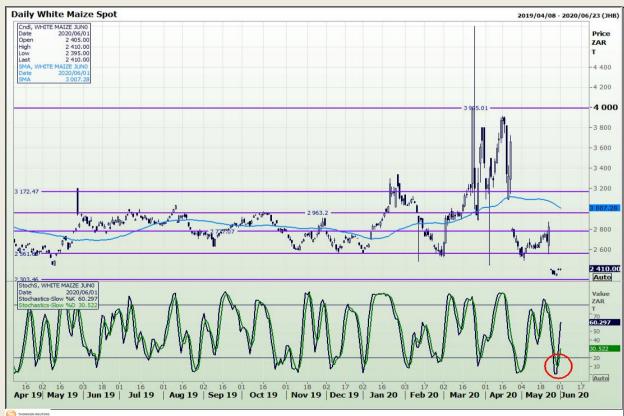

# **Technical Analysis**

South African Futures Exchange - Maize

Market Report : 02 June 2020

3rd Floor, AFGRI Building 12 Byls Bridge Boulevard Highveld Extension 73