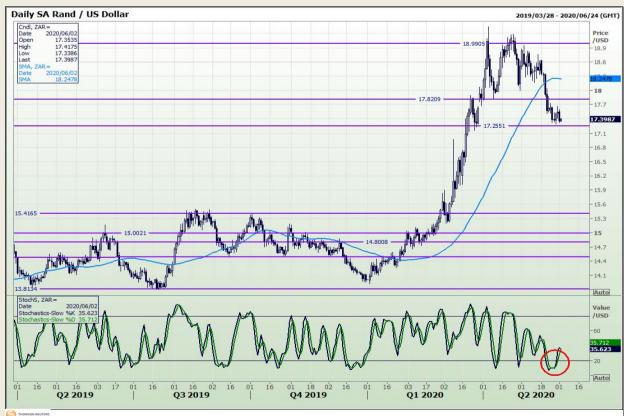

# **Technical Analysis**

Rand / US Dollar

Market Report : 02 June 2020

3rd Floor, AFGRI Building 12 Byls Bridge Boulevard Highveld Extension 73