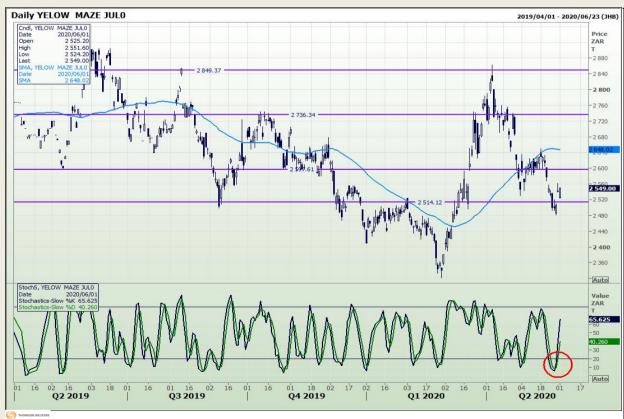

# **Technical Analysis**

South African Futures Exchange - Maize

Market Report : 02 June 2020

3rd Floor, AFGRI Building 12 Byls Bridge Boulevard Highveld Extension 73