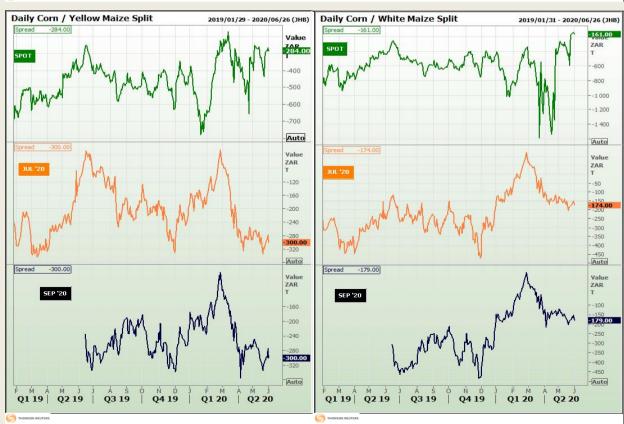

# **Technical Analysis**

**CBOT / SAFEX Spreads** 

Market Report : 02 June 2020

3rd Floor, AFGRI Building 12 Byls Bridge Boulevard Highveld Extension 73