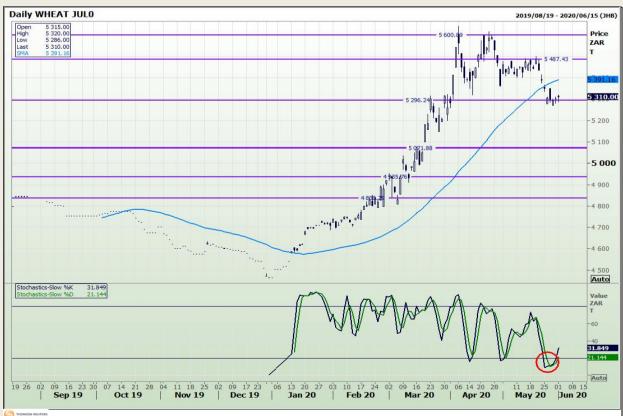

# **Technical Analysis**

South African Futures Exchange - Wheat

Market Report : 02 June 2020

3rd Floor, AFGRI Building 12 Byls Bridge Boulevard Highveld Extension 73