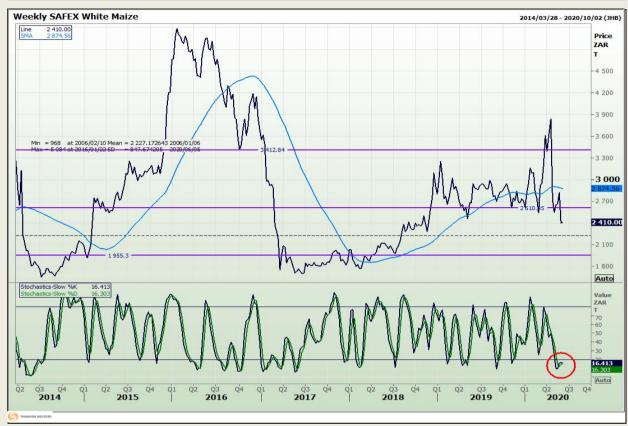

# **Technical Analysis**

South African Futures Exchange - Maize

Market Report : 02 June 2020

3rd Floor, AFGRI Building 12 Byls Bridge Boulevard Highveld Extension 73