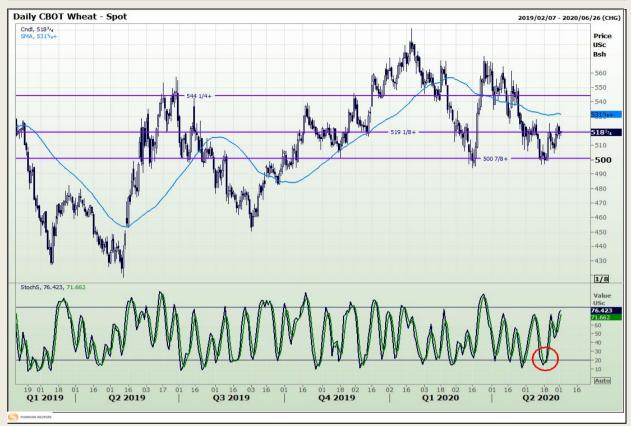

# **Technical Analysis**

Chicago Board of Trade and Kansas Board of Trade - Wheat

Market Report : 02 June 2020

3rd Floor, AFGRI Building 12 Byls Bridge Boulevard Highveld Extension 73