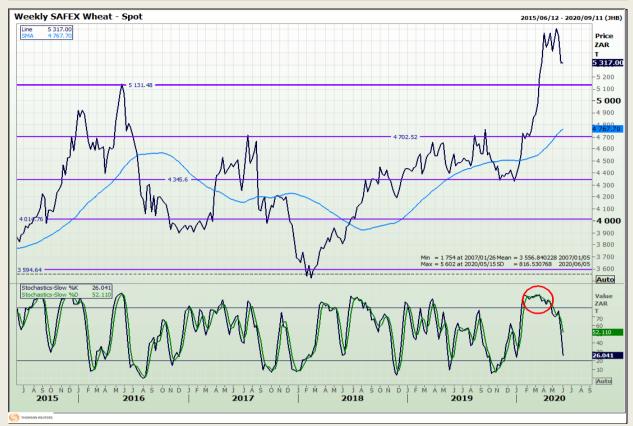

# **Technical Analysis**

South African Futures Exchange - Wheat

Market Report : 02 June 2020

3rd Floor, AFGRI Building 12 Byls Bridge Boulevard Highveld Extension 73