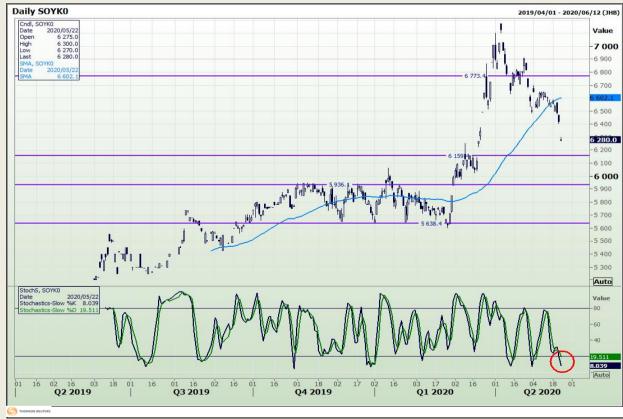

# **Technical Analysis**

Chicago Board of Trade - Soybeans

Market Report : 02 June 2020

3rd Floor, AFGRI Building 12 Byls Bridge Boulevard Highveld Extension 73