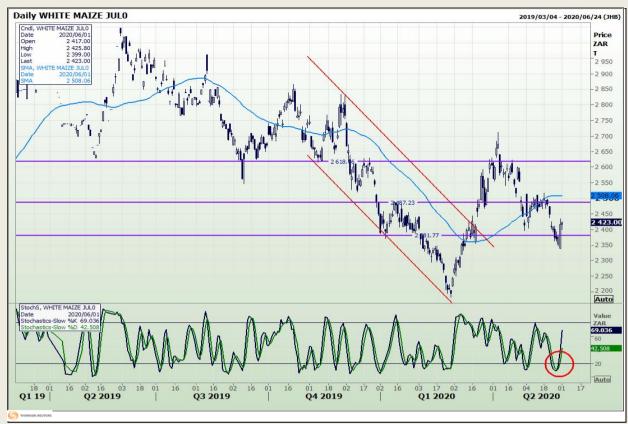

# **Technical Analysis**

South African Futures Exchange - Maize

Market Report : 02 June 2020

3rd Floor, AFGRI Building 12 Byls Bridge Boulevard Highveld Extension 73