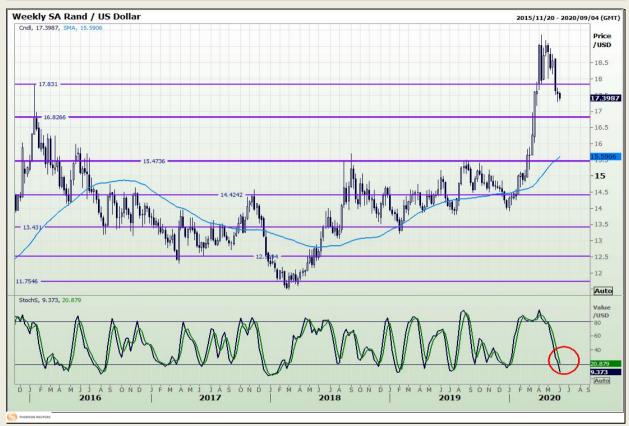

# **Technical Analysis**

Rand / US Dollar

Market Report : 02 June 2020

3rd Floor, AFGRI Building 12 Byls Bridge Boulevard Highveld Extension 73