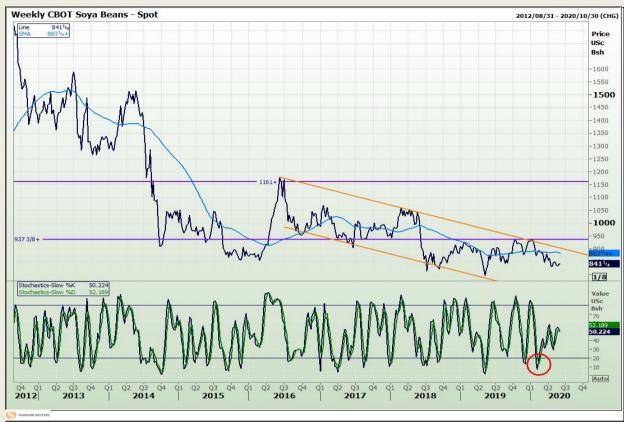

# **Technical Analysis**

Chicago Board of Trade - Soybeans

Market Report : 02 June 2020

3rd Floor, AFGRI Building 12 Byls Bridge Boulevard Highveld Extension 73