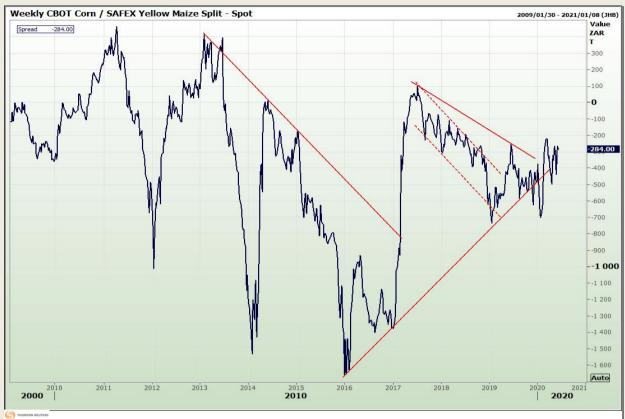

# **Technical Analysis**

**CBOT / SAFEX Spreads** 

Market Report : 02 June 2020

3rd Floor, AFGRI Building 12 Byls Bridge Boulevard Highveld Extension 73