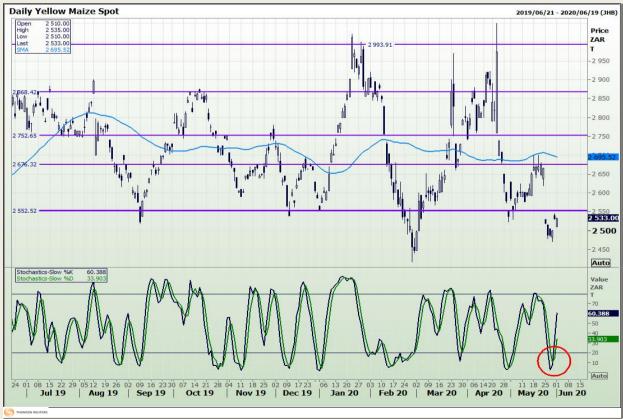

# **Technical Analysis**

South African Futures Exchange - Maize

Market Report : 02 June 2020

3rd Floor, AFGRI Building 12 Byls Bridge Boulevard Highveld Extension 73