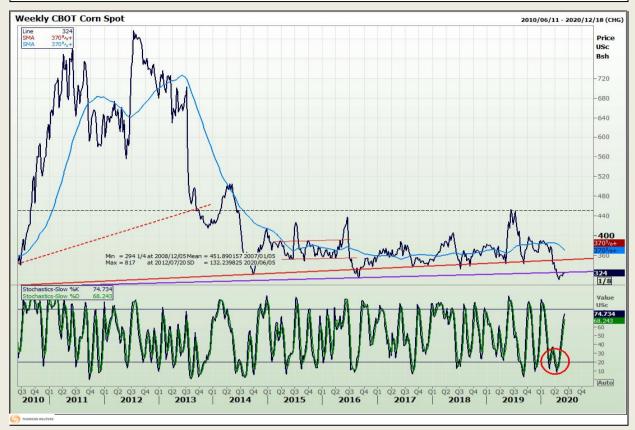

# **Technical Analysis**

Chicago Board of Trade - Corn

Market Report : 02 June 2020

3rd Floor, AFGRI Building 12 Byls Bridge Boulevard Highveld Extension 73