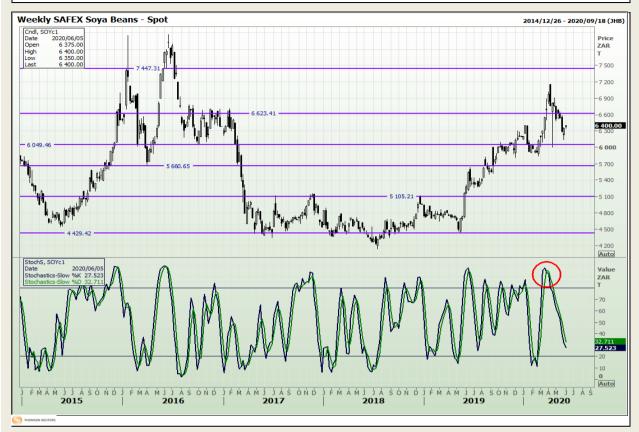

# **Technical Analysis**

**South African Futures Exchange - Soybeans** 

Market Report : 02 June 2020

3rd Floor, AFGRI Building 12 Byls Bridge Boulevard Highveld Extension 73