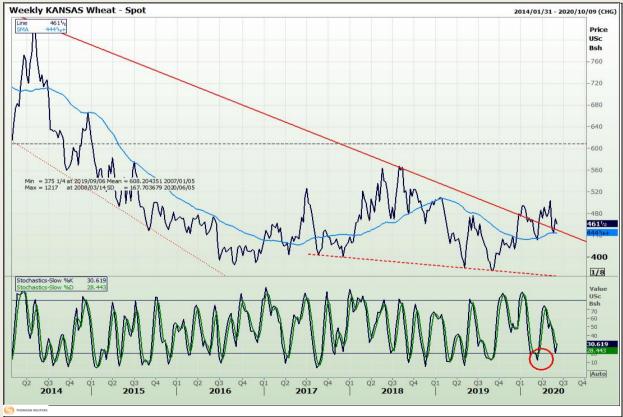

# **Technical Analysis**

Chicago Board of Trade and Kansas Board of Trade - Wheat

Market Report : 02 June 2020

3rd Floor, AFGRI Building 12 Byls Bridge Boulevard Highveld Extension 73