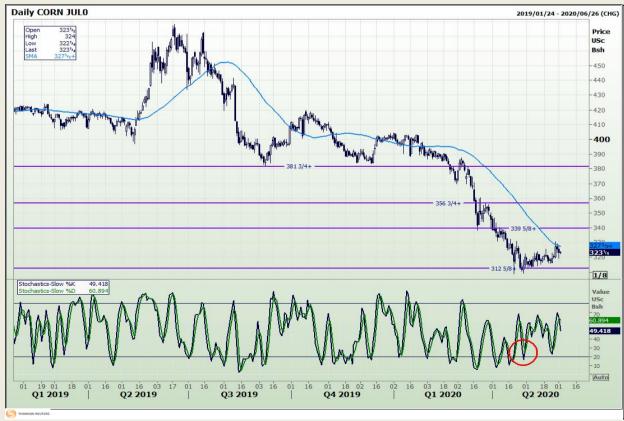

# **Technical Analysis**

Chicago Board of Trade - Corn

Market Report : 02 June 2020

3rd Floor, AFGRI Building 12 Byls Bridge Boulevard Highveld Extension 73