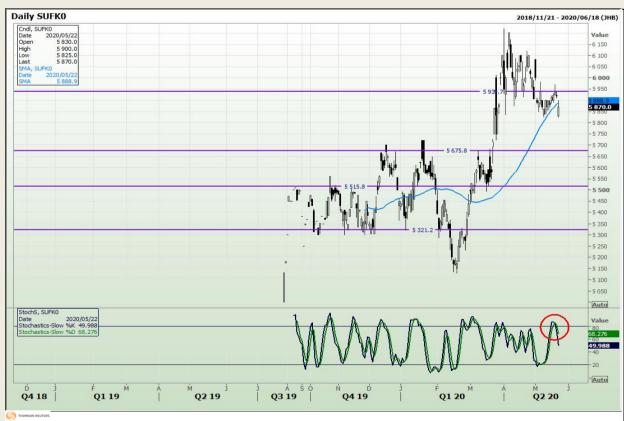

3

# **Technical Analysis**

South African Futures Exchange - Wheat







Market Report : 02 June 2020

3rd Floor, AFGRI Building 12 Byls Bridge Boulevard Highveld Extension 73

# **Technical Analysis**

Chicago Board of Trade and Kansas Board of Trade - Wheat







Market Report : 02 June 2020

3rd Floor, AFGRI Building 12 Byls Bridge Boulevard Highveld Extension 73

# **Technical Analysis**

Chicago Board of Trade - Soybeans







Market Report : 02 June 2020

3rd Floor, AFGRI Building 12 Byls Bridge Boulevard Highveld Extension 73

# **Technical Analysis**

**South African Futures Exchange - Soybeans** 







Market Report : 02 June 2020

3rd Floor, AFGRI Building 12 Byls Bridge Boulevard Highveld Extension 73

# **Technical Analysis**

South African Futures Exchange - Sunflower