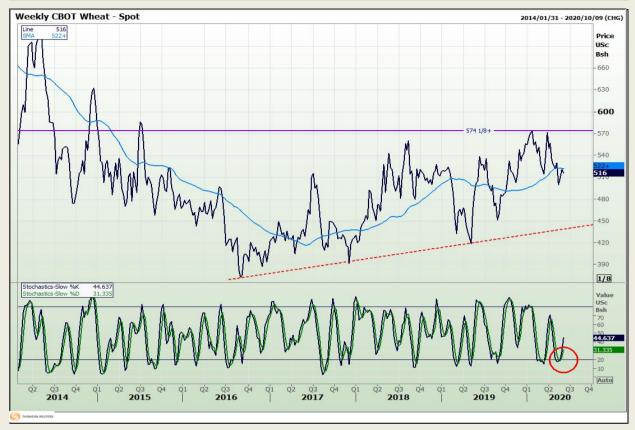

# **Technical Analysis**

Chicago Board of Trade and Kansas Board of Trade - Wheat

Market Report : 02 June 2020

3rd Floor, AFGRI Building 12 Byls Bridge Boulevard Highveld Extension 73