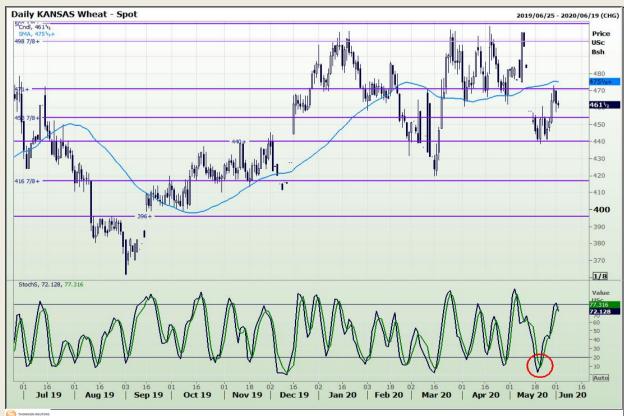

# **Technical Analysis**

Chicago Board of Trade and Kansas Board of Trade - Wheat

Market Report : 02 June 2020

3rd Floor, AFGRI Building 12 Byls Bridge Boulevard Highveld Extension 73