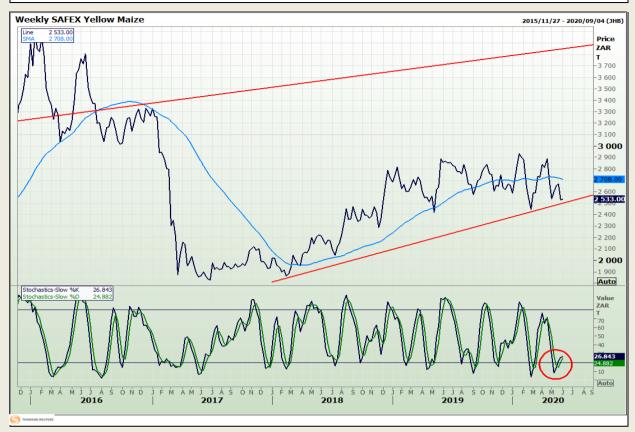

# **Technical Analysis**

South African Futures Exchange - Maize

Market Report : 02 June 2020

3rd Floor, AFGRI Building 12 Byls Bridge Boulevard Highveld Extension 73