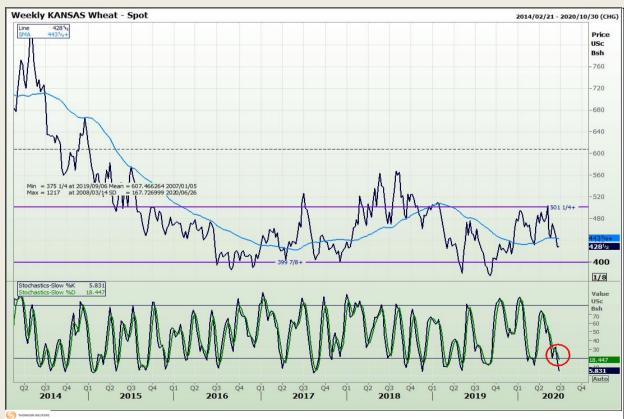

# **Technical Analysis**

Chicago Board of Trade and Kansas Board of Trade - Wheat

DISCLAIMER: This report has been prepared by GroCapital Financial Services Pty Ltd, a wholly owned subsidiary of AFGRI Operations Limitedis provided to you for information purposes only.GROCAPITAL AND AFGRI hereby certify that the views expressed in this report were obtained from sources which GROCAPITAL AND AFGRI consider to be reliable.GROCAPITAL AND AFGRI do not make any representations or give any guarantees or warranties, expressed or implied, as to the correctness, accuracy or completeness of the report.Neither GROCAPITAL AND AFGRI, nor any affiliate, nor any of their respective officers, directors, partners or employees, shall assume any liability for any losses arising from errors or omissions in the opinions, forecasts or information, irrespective of whether there has been any negligence by GroCapital and AFGRI, their affiliate, or their respective officers, directors, partners or employees, regardless of whether such damages were foreseen or unforeseen. The information contained in this report is confidential and may be subject to legal privilege. This report is not intended to not should it be taken to create any legal relations or contractual relations.

Market Report : 22 June 2020

3rd Floor, AFGRI Building 12 Byls Bridge Boulevard Highveld Extension 73