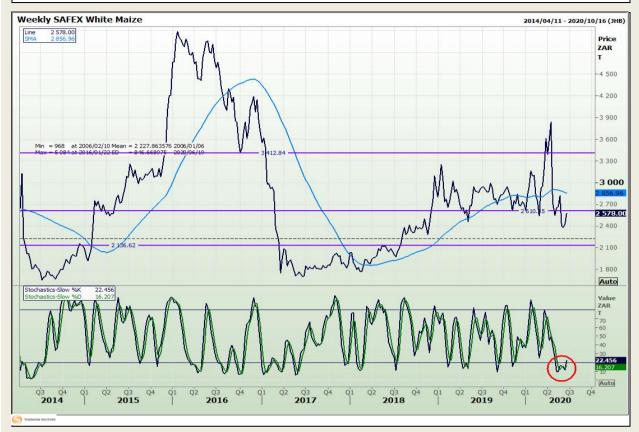

# **Technical Analysis**

South African Futures Exchange - Maize

DISCLAIMER: This report has been prepared by GroCapital Financial Services Pty Ltd, a wholly owned subsidiary of AFGRI Operations Limitedis provided to you for information purposes only.GROCAPITAL AND AFGRI hereby certify that the views expressed in this report were obtained from sources which GROCAPITAL AND AFGRI consider to be reliable.GROCAPITAL AND AFGRI do not make any representations or give any guarantees or warranties, expressed or implied, as to the correctness, accuracy or completeness of the report.Net Horn GROCAPITAL AND AFGRI, nor any of their respective forces, directors, partners or employees, shall assume any liability for any losses arising from errors or omissions in the opinions, forecasts or information, irrespective of whether there has been any negligence by GroCapital and AFGRI, their affiliate, or their respective officers, directors, partners or employees, regardless of whether such damages were foreseen or unforeseen. The information contained in this report is confidential and may be subject to legal privilege. This

Market Report : 22 June 2020

3rd Floor, AFGRI Building 12 Byls Bridge Boulevard Highveld Extension 73