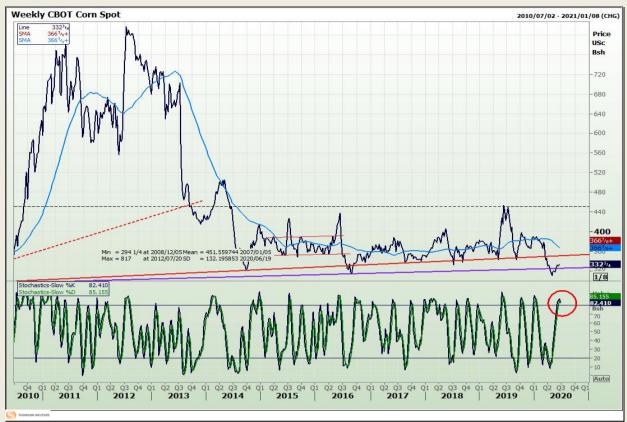

# **Technical Analysis**

Chicago Board of Trade - Corn

DISCLAIMER: This report has been prepared by GroCapital Financial Services Pty Ltd, a wholly owned subsidiary of AFGRI Operations Limitedis provided to you for information purposes only.GROCAPITAL AND AFGRI hereby certify that the views expressed in this report were obtained from sources which GROCAPITAL AND AFGRI consider to be reliable.GROCAPITAL AND AFGRI do not make any representations or give any guarantees or warranties, expressed or implied, as to the correctness, accuracy or completeness of the report.Net here GROCAPITAL AND AFGRI, nor any of their respective officers, directors, partners or employees shall assume any liability for any losses arising from errors or omissions in the opinions, forecasts or information, irrespective of whether there has been any negligence by GroCapital and AFGRI, their affiliate, or their respective officers, directors, partners or employees, regardless of whether such damages were foreseen or unforeseen. The information contained in this report is confidential and may be subject to legal privilege. This

Market Report : 22 June 2020

3rd Floor, AFGRI Building 12 Byls Bridge Boulevard Highveld Extension 73