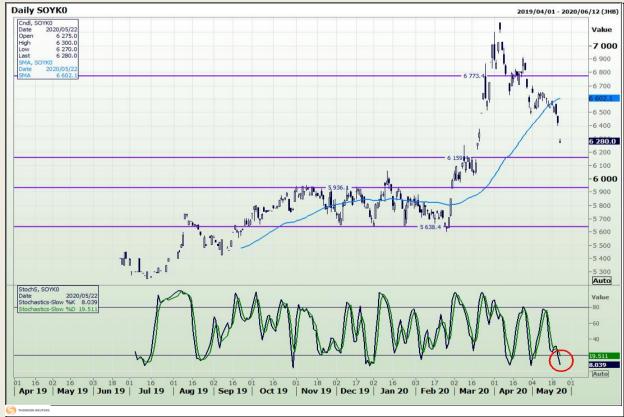

# **Technical Analysis**

Chicago Board of Trade - Soybeans

DISCLAIMER: This report has been prepared by GroCapital Financial Services Pty Ltd, a wholly owned subsidiary of AFGRI Operations Limitedis provided to you for information purposes only.GROCAPITAL AND AFGRI hereby certify that the views expressed in this report were obtained from sources which GROCAPITAL AND AFGRI consider to be reliable.GROCAPITAL AND AFGRI do not make any representations or give any guarantees or warranties, expressed or implied, as to the correctness, accuracy or completeness of the report.Net here GROCAPITAL AND AFGRI, nor any of their respective officers, directors, partners or employees shall assume any liability for any losses arising from errors or omissions in the opinions, forecasts or information, irrespective of whether there has been any negligence by GroCapital and AFGRI, their affiliate, or their respective officers, directors, partners or employees, regardless of whether such damages were foreseen or unforeseen. The information contained in this report is confidential and may be subject to legal privilege. This

Market Report : 22 June 2020

3rd Floor, AFGRI Building 12 Byls Bridge Boulevard Highveld Extension 73