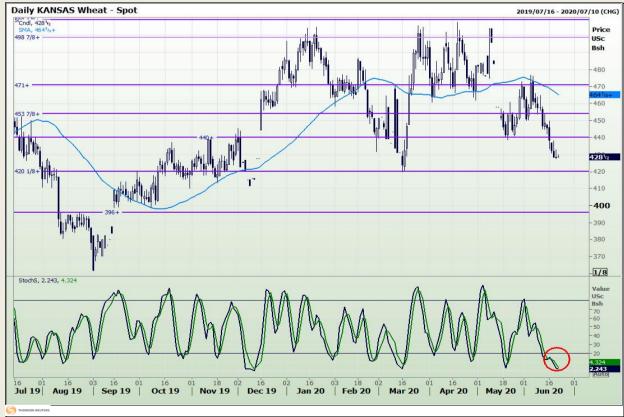

# **Technical Analysis**

Chicago Board of Trade and Kansas Board of Trade - Wheat

DISCLAIMER: This report has been prepared by GroCapital Financial Services Pty Ltd, a wholly owned subsidiary of AFGRI Operations Limitedis provided to you for information purposes only.GROCAPITAL AND AFGRI hereby certify that the views expressed in this report were obtained from sources which GROCAPITAL AND AFGRI consider to be reliable.GROCAPITAL AND AFGRI do not make any representations or give any guarantees or warranties, expressed or implied, as to the correctness, accuracy or completeness of the report.Net here GROCAPITAL AND AFGRI, nor any of their respective officers, directors, partners or employees shall assume any liability for any losses arising from errors or omissions in the opinions, forecasts or information, irrespective of whether there has been any negligence by GroCapital and AFGRI, their affiliate, or their respective officers, directors, partners or employees, regardless of whether such damages were foreseen or unforeseen. The information contained in this report is confidential and may be subject to legal privilege. This