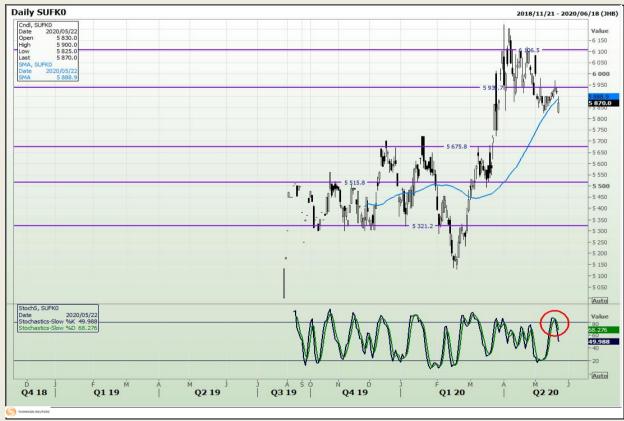

# **Technical Analysis**

South African Futures Exchange - Sunflower

DISCLAIMER: This report has been prepared by GroCapital Financial Services Pty Ltd, a wholly owned subsidiary of AFGRI Operations Limitedis provided to you for information purposes only.GROCAPITAL AND AFGRI hereby certify that the views expressed in this report were obtained from sources which GROCAPITAL AND AFGRI consider to be reliable.GROCAPITAL AND AFGRI do not make any representations or give any guarantees or warranties, expressed or implied, as to the correctness, accuracy or completeness of the report.Net Hort GROCAPITAL AND AFGRI, nor any of their respective efficiency, directors, partners or employees shall assume any liability for any losses arising from errors or omissions in the opinions, forecasts or information, irrespective of whether there has been any negligence by GroCapital and AFGRI, their affiliate, or their respective officers, directors, partners or employees, regardless of whether such damages were foreseen or unforeseen. The information contained in this report is confidential and may be subject to legal privilege. This

Market Report : 22 June 2020

3rd Floor, AFGRI Building 12 Byls Bridge Boulevard Highveld Extension 73