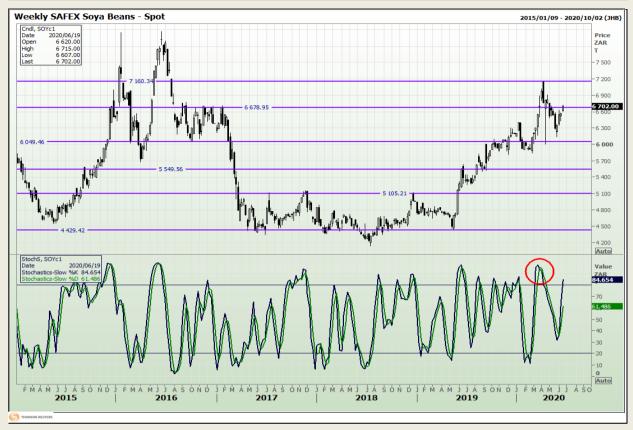

# **Technical Analysis**

**South African Futures Exchange - Soybeans** 

DISCLAIMER: This report has been prepared by GroCapital Financial Services Pty Ltd, a wholly owned subsidiary of AFGRI Operations Limitedis provided to you for information purposes only.GROCAPITAL AND AFGRI hereby certify that the views expressed in this report were obtained from sources which GROCAPITAL AND AFGRI consider to be reliable.GROCAPITAL AND AFGRI do not make any representations or give any guarantees or warranties, expressed or implied, as to the correctness, accuracy or completeness of the report.Neither GROCAPITAL AND AFGRI, on any of their respective officers, directors, partners or employees, shall assume any liability for any losses arising from errors or omissions in the opinions, forecasts or information, irrespective of whether there has been any negligence by GroCapital and AFGRI, their affiliate, or their respective officers, directors, partners or employees, regardless of whether such damages were foreseen or unforeseen. The information contained in this report is confidential and may be subject to legal privilege. This

Market Report : 22 June 2020

3rd Floor, AFGRI Building 12 Byls Bridge Boulevard Highveld Extension 73