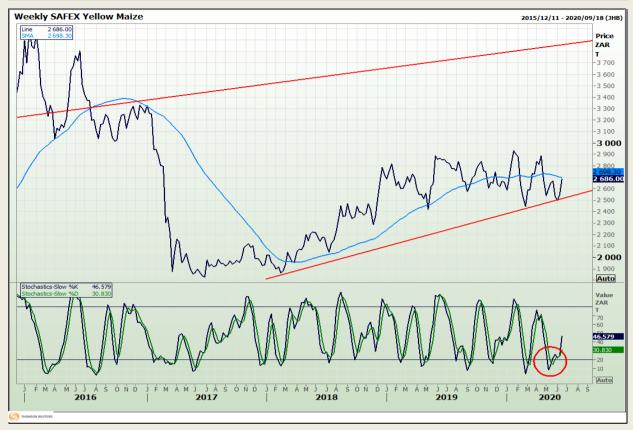

# **Technical Analysis**

South African Futures Exchange - Maize

DISCLAIMER: This report has been prepared by GroCapital Financial Services Pty Ltd, a wholly owned subsidiary of AFGRI Operations Limitedis provided to you for information purposes only.GROCAPITAL AND AFGRI hereby certify that the views expressed in this report were obtained from sources which GROCAPITAL AND AFGRI consider to be reliable.GROCAPITAL AND AFGRI do not make any representations or give any guarantees or warranties, expressed or implied, as to the correctness, accuracy or completeness of the report.Net Hort GROCAPITAL AND AFGRI, nor any of their respective efficiency, directors, partners or employees shall assume any liability for any losses arising from errors or omissions in the opinions, forecasts or information, irrespective of whether there has been any negligence by GroCapital and AFGRI, their affiliate, or their respective officers, directors, partners or employees, regardless of whether such damages were foreseen or unforeseen. The information contained in this report is confidential and may be subject to legal privilege. This

Market Report : 22 June 2020

3rd Floor, AFGRI Building 12 Byls Bridge Boulevard Highveld Extension 73