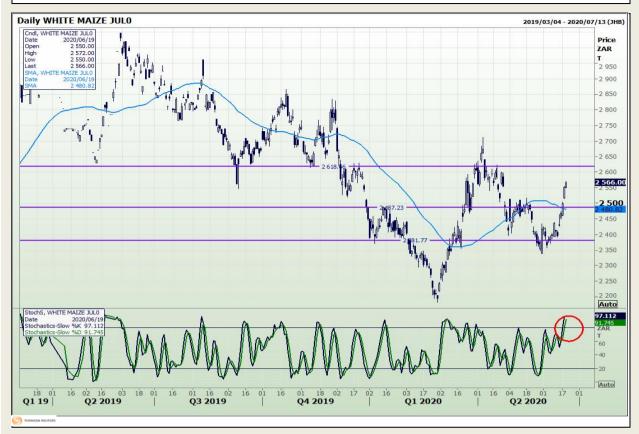

## **Technical Analysis**

South African Futures Exchange - Maize

DISCLAIMER: This report has been prepared by GroCapital Financial Services Pty Ltd, a wholly owned subsidiary of AFGRI Operations Limitedis provided to you for information purposes only.GROCAPITAL AND AFGRI hereby certify that the views expressed in this report were obtained from sources which GROCAPITAL AND AFGRI consider to be reliable.GROCAPITAL AND AFGRI do not make any representations or give any guarantees or warranties, expressed or implied, as to the correctness, accuracy or completeness of the report.Neither GROCAPITAL AND AFGRI, on any of their respective officers, directors, partners or employees, shall assume any liability for any losses arising from errors or omissions in the opinions, forecasts or information, irrespective of whether there has been any negligence by GroCapital and AFGRI, their affiliate, or their respective officers, directors, partners or employees, regardless of whether such damages were foreseen or unforeseen. The information contained in this report is confidential and may be subject to legal privilege. This

Market Report : 22 June 2020

3rd Floor, AFGRI Building 12 Byls Bridge Boulevard Highveld Extension 73