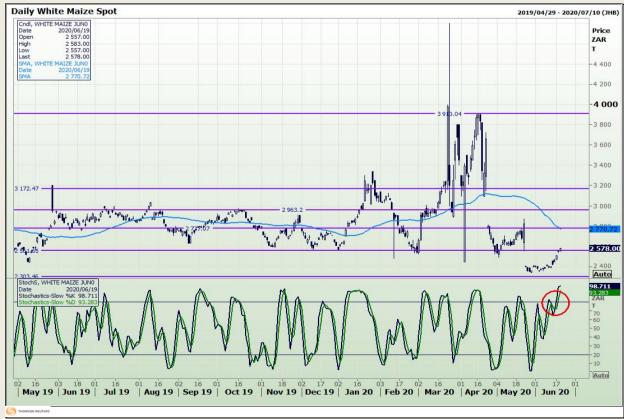

# **Technical Analysis**

South African Futures Exchange - Maize

DISCLAIMER: This report has been prepared by GroCapital Financial Services Pty Ltd, a wholly owned subsidiary of AFGRI Operations Limitedis provided to you for information purposes only.GROCAPITAL AND AFGRI hereby certify that the views expressed in this report were obtained from sources which GROCAPITAL AND AFGRI consider to be reliable.GROCAPITAL AND AFGRI do not make any representations or give any guarantees or warranties, expressed or implied, as to the correctness, accuracy or completeness of the report.Net Horn GROCAPITAL AND AFGRI, nor any of their respective forces, directors, partners or employees, shall assume any liability for any losses arising from errors or omissions in the opinions, forecasts or information, irrespective of whether there has been any negligence by GroCapital and AFGRI, their affiliate, or their respective officers, directors, partners or employees, regardless of whether such damages were foreseen or unforeseen. The information contained in this report is confidential and may be subject to legal privilege. This

Market Report : 22 June 2020

3rd Floor, AFGRI Building 12 Byls Bridge Boulevard Highveld Extension 73