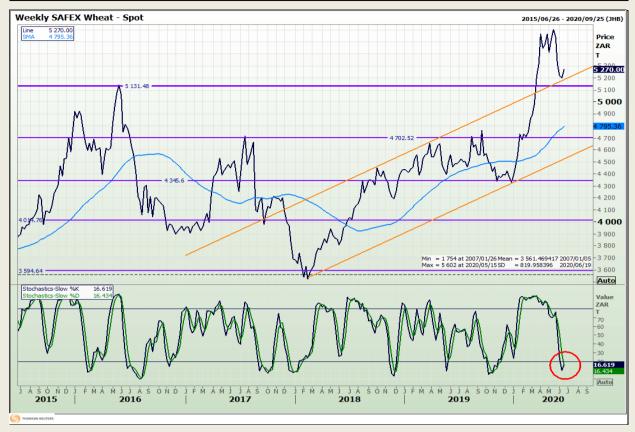

# **Technical Analysis**

South African Futures Exchange - Wheat

DISCLAIMER: This report has been prepared by GroCapital Financial Services Pty Ltd, a wholly owned subsidiary of AFGRI Operations Limitedis provided to you for information purposes only.GROCAPITAL AND AFGRI hereby certify that the views expressed in this report were obtained from sources which GROCAPITAL AND AFGRI consider to be reliable.GROCAPITAL AND AFGRI do not make any representations or give any guarantees or warranties, expressed or implied, as to the correctness, accuracy or completeness of the report.Net Horn GROCAPITAL AND AFGRI, nor any of their respective forces, directors, partners or employees, shall assume any liability for any losses arising from errors or omissions in the opinions, forecasts or information, irrespective of whether there has been any negligence by GroCapital and AFGRI, their affiliate, or their respective officers, directors, partners or employees, regardless of whether such damages were foreseen or unforeseen. The information contained in this report is confidential and may be subject to legal privilege. This

Market Report : 22 June 2020

3rd Floor, AFGRI Building 12 Byls Bridge Boulevard Highveld Extension 73