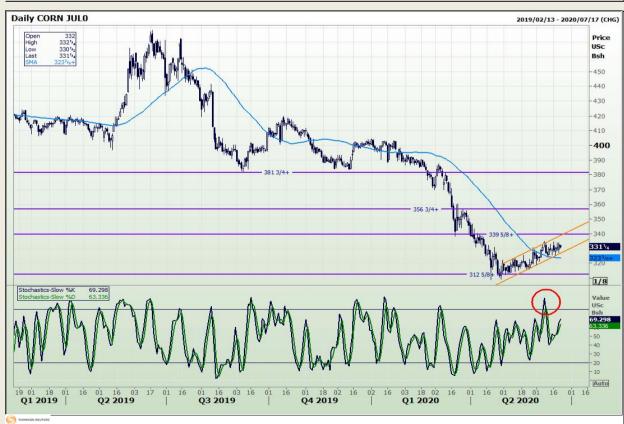

# **Technical Analysis**

Chicago Board of Trade - Corn

DISCLAIMER: This report has been prepared by GroCapital Financial Services Pty Ltd, a wholly owned subsidiary of AFGRI Operations Limitedis provided to you for information purposes only.GROCAPITAL AND AFGRI hereby certify that the views expressed in this report were obtained from sources which GROCAPITAL AND AFGRI consider to be reliable.GROCAPITAL AND AFGRI do not make any representations or give any guarantees or warranties, expressed or implied, as to the correctness, accuracy or completeness of the report.Net here GROCAPITAL AND AFGRI, nor any of their respective officers, directors, partners or employees shall assume any liability for any losses arising from errors or omissions in the opinions, forecasts or information, irrespective of whether there has been any negligence by GroCapital and AFGRI, their affiliate, or their respective officers, directors, partners or employees, regardless of whether such damages were foreseen or unforeseen. The information contained in this report is confidential and may be subject to legal privilege. This

Market Report : 22 June 2020

3rd Floor, AFGRI Building 12 Byls Bridge Boulevard Highveld Extension 73