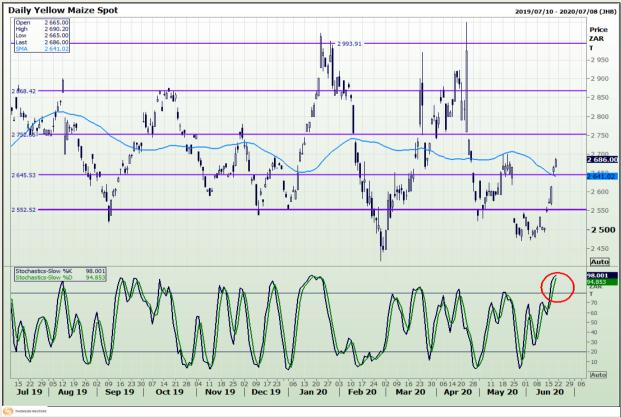

# **Technical Analysis**

South African Futures Exchange - Maize

DISCLAIMER: This report has been prepared by GroCapital Financial Services Pty Ltd, a wholly owned subsidiary of AFGRI Operations Limitedis provided to you for information purposes only.GROCAPITAL AND AFGRI hereby certify that the views expressed in this report were obtained from sources which GROCAPITAL AND AFGRI consider to be reliable.GROCAPITAL AND AFGRI do not make any representations or give any guarantees or warranties, expressed or implied, as to the correctness, accuracy or completeness of the report.Net Hort GROCAPITAL AND AFGRI, nor any of their respective efficiency, directors, partners or employees shall assume any liability for any losses arising from errors or omissions in the opinions, forecasts or information, irrespective of whether there has been any negligence by GroCapital and AFGRI, their affiliate, or their respective officers, directors, partners or employees, regardless of whether such damages were foreseen or unforeseen. The information contained in this report is confidential and may be subject to legal privilege. This

Market Report : 22 June 2020

3rd Floor, AFGRI Building 12 Byls Bridge Boulevard Highveld Extension 73