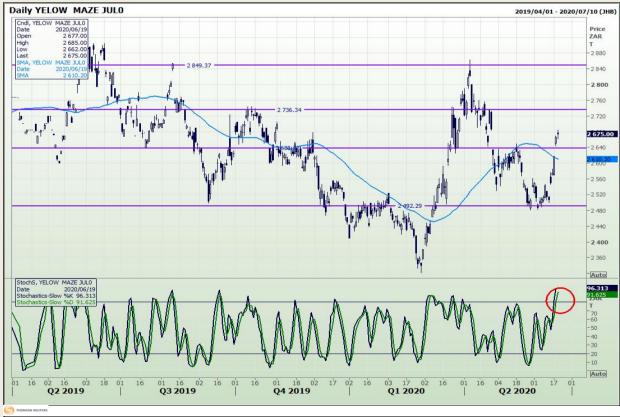

## **Technical Analysis**

South African Futures Exchange - Maize

DISCLAIMER: This report has been prepared by GroCapital Financial Services Pty Ltd, a wholly owned subsidiary of AFGRI Operations Limitedis provided to you for information purposes only.GROCAPITAL AND AFGRI hereby certify that the views expressed in this report were obtained from sources which GROCAPITAL AND AFGRI consider to be reliable.GROCAPITAL AND AFGRI do not make any representations or give any guarantees or warranties, expressed or implied, as to the correctness, accuracy or completeness of the report.Neither GROCAPITAL AND AFGRI, on any of their respective officers, directors, partners or employees, shall assume any liability for any losses arising from errors or omissions in the opinions, forecasts or information, irrespective of whether there has been any negligence by GroCapital and AFGRI, their affiliate, or their respective officers, directors, partners or employees, regardless of whether such damages were foreseen or unforeseen. The information contained in this report is confidential and may be subject to legal privilege. This

Market Report : 22 June 2020

3rd Floor, AFGRI Building 12 Byls Bridge Boulevard Highveld Extension 73