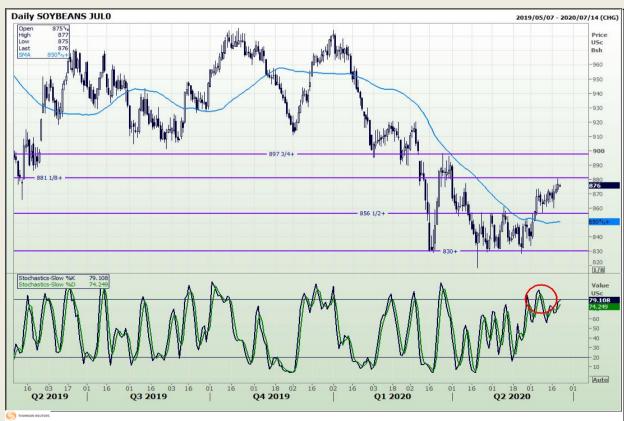

# **Technical Analysis**

Chicago Board of Trade - Soybeans

DISCLAIMER: This report has been prepared by GroCapital Financial Services Pty Ltd, a wholly owned subsidiary of AFGRI Operations Limitedis provided to you for information purposes only.GROCAPITAL AND AFGRI hereby certify that the views expressed in this report were obtained from sources which GROCAPITAL AND AFGRI consider to be reliable.GROCAPITAL AND AFGRI do not make any representations or give any guarantees or warranties, expressed or implied, as to the correctness, accuracy or completeness of the report.Net here GROCAPITAL AND AFGRI, nor any of their respective officers, directors, partners or employees shall assume any liability for any losses arising from errors or omissions in the opinions, forecasts or information, irrespective of whether there has been any negligence by GroCapital and AFGRI, their affiliate, or their respective officers, directors, partners or employees, regardless of whether such damages were foreseen or unforeseen. The information contained in this report is confidential and may be subject to legal privilege. This

Market Report : 22 June 2020

3rd Floor, AFGRI Building 12 Byls Bridge Boulevard Highveld Extension 73