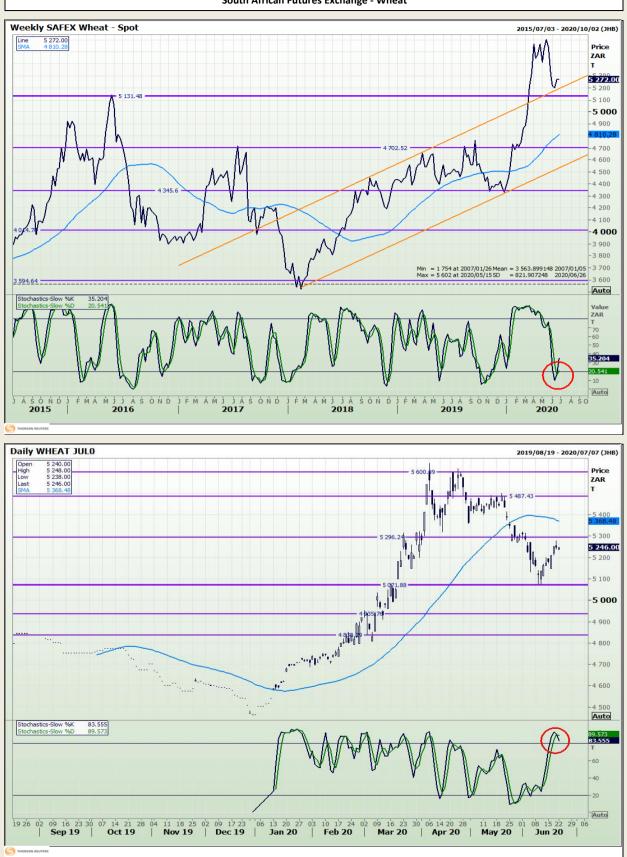

# **Technical Analysis**

Chicago Board of Trade and Kansas Board of Trade - Wheat Daily CBOT Wheat - Spot 2019/03/01 - 2020/07/20 (CHG) Cndl, 4871/4 Price USc Bsh 560 550 540 530 -510 500 487<sup>1</sup>/4 480 470 460 450 440 430 1/8 StochS, 24, 149, 17, 24 Valı sh 70 60 50 40 24.149 Auto 02 Q2 2019 01 16 03 Q3 2019 01 18 02 Q4 2019 01 16 16 01 16 16 16 03 18 02 Q1 2020 01 16 01 16 Q2 2020 01 19 Daily KANSAS Wheat - Spot 2019/07/17 - 2020/07/13 (CHG)