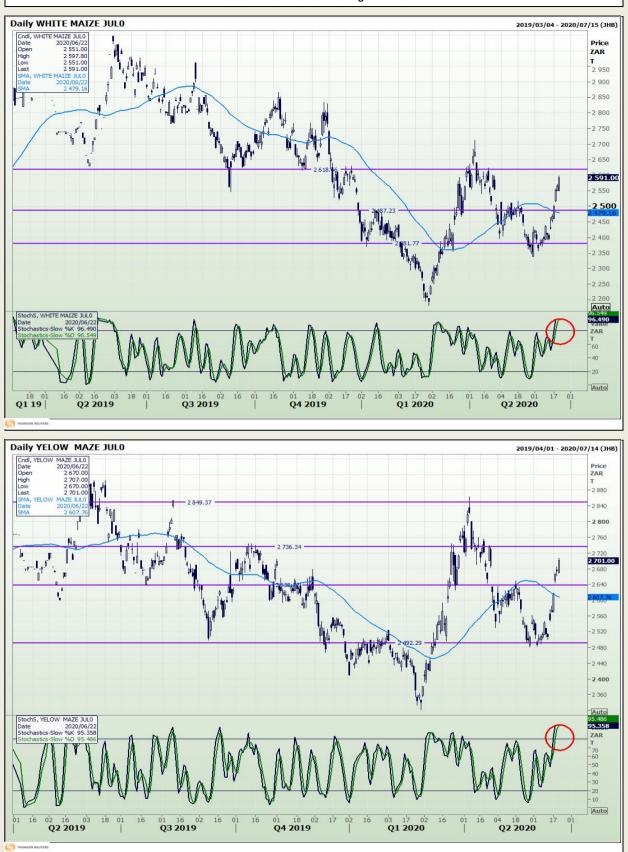

# **Technical Analysis**

South African Futures Exchange - Maize

Market Report : 23 June 2020