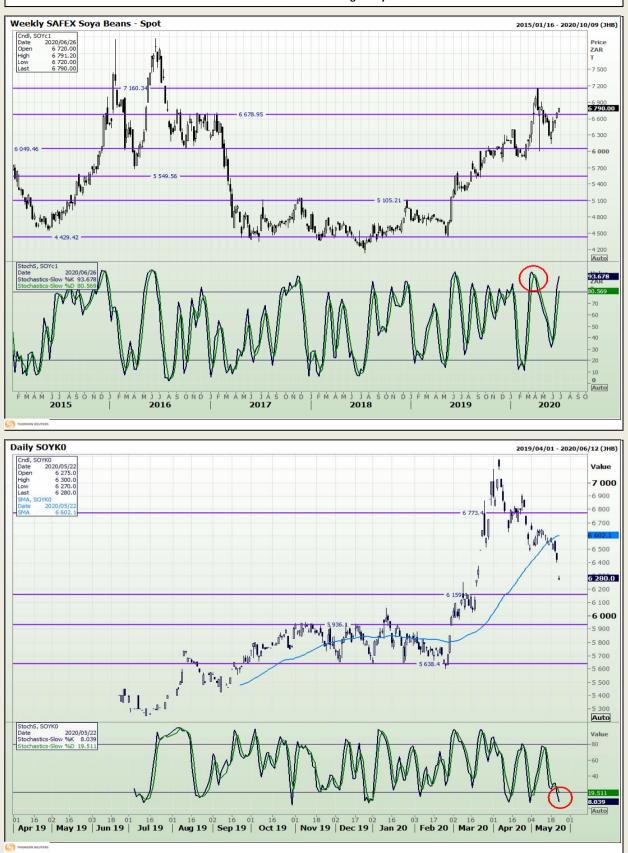

# **Technical Analysis**

South African Futures Exchange - Soybeans

Market Report : 23 June 2020