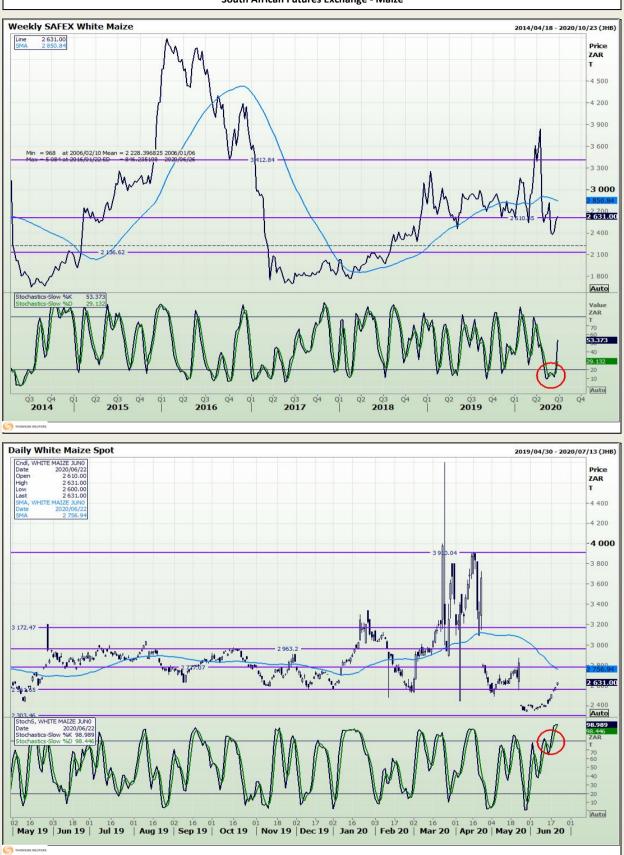

# **Technical Analysis**

South African Futures Exchange - Maize

Market Report : 23 June 2020