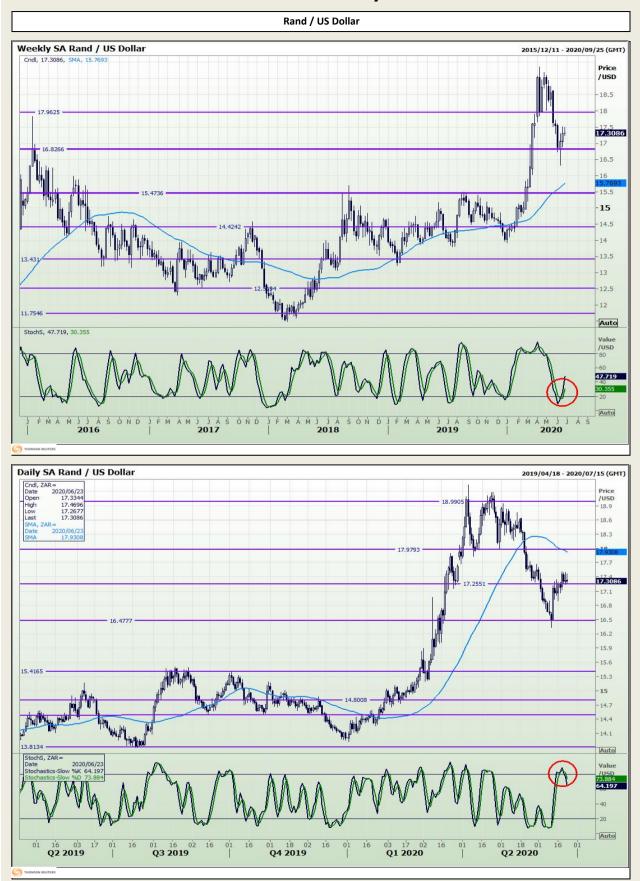

Market Report : 23 June 2020

**Technical Analysis** 

Market Report : 23 June 2020

Highveld Ex