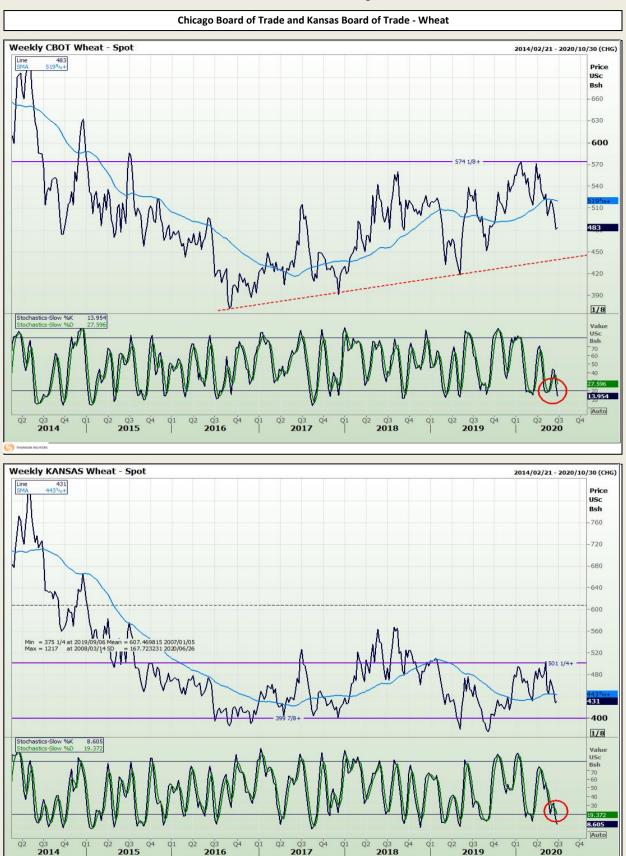

## **Technical Analysis**

South African Futures Exchange - Wheat

Market Report : 23 June 2020

# **Technical Analysis**

Chicago Board of Trade and Kansas Board of Trade - Wheat Daily CBOT Wheat - Spot 2019/03/01 - 2020/07/20 (CHG) Cndl, 4871/4 Price USc Bsh 560 550 540 530 -510 500 487<sup>1</sup>/4 480 470 460 450 440 430 1/8 StochS, 24, 149, 17, 24 Valı sh 70 60 50 40 24.149 Auto 02 Q2 2019 01 16 03 Q3 2019 01 18 02 Q4 2019 01 16 16 01 16 16 16 03 18 02 Q1 2020 01 16 01 16 Q2 2020 01 19 Daily KANSAS Wheat - Spot 2019/07/17 - 2020/07/13 (CHG)