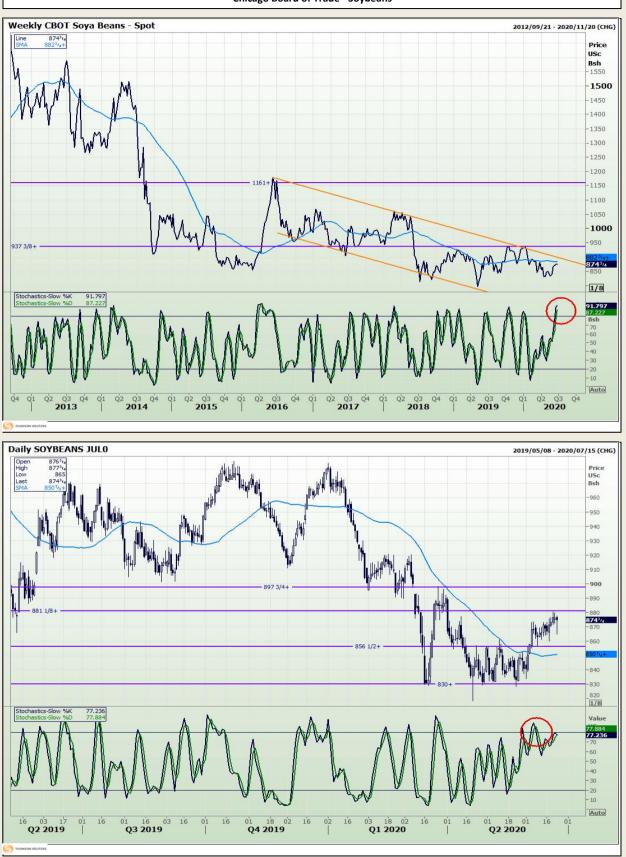

# **Technical Analysis**

Chicago Board of Trade - Soybeans

DISCLAIMER: This report has been prepared by GroCapital Financial Services Pty Ltd, a wholly owned subsidiary of AFGRI Operations Limitedis provided to you for information purposes only.GROCAPITAL AND AFGRI hereby certify that the views expressed in this report were obtained from sources which GROCAPITAL AND AFGRI consider to be reliable.GROCAPITAL AND AFGRI do not make any representations or give any guarantees or warranties, expressed or implied, as to the correctness, accuracy or completeness of the report.NetNether GROCAPITAL AND AFGRI, nor any affiliate, nor any of their respective officers, directors, partners or employees, shall assume any liability for any losses arising from errors or omissions in the opinions, forecasts or information, irrespective of whether there has been any negligence by GroCapital and AFGRI, their affiliate, or their respective officers, directors, partners or employees, regardless of whether such damages were foreseen or unforeseen. The information contained in this report is confidential and may be subject to legal privilege. This report is not intended to not should it be taken to create any legal relations or contractual relations.

Market Report : 23 June 2020