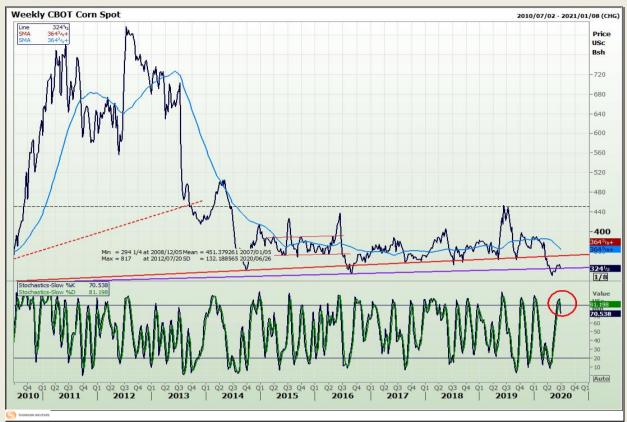

# **Technical Analysis**

Chicago Board of Trade - Corn

DISCLAIMER: This report has been prepared by GroCapital Financial Services Pty Ltd, a wholly owned subsidiary of AFGRI Operations Limitedis provided to you for information purposes only.GROCAPITAL AND AFGRI hereby certify that the views expressed in this report were obtained from sources which GROCAPITAL AND AFGRI consider to be reliable.GROCAPITAL AND AFGRI do not make any representations or give any guarantees or warranties, expressed or implied, as to the correctness, accuracy or completeness of the report.Neither GROCAPITAL AND AFGRI, on any of their respective officers, directors, partners or employees, shall assume any liability for any losses arising from errors or omissions in the opinions, forecasts or information, irrespective of whether there has been any negligence by GroCapital and AFGRI, their affiliate, or their respective officers, directors, partners or employees, regardless of whether such damages were foreseen or unforeseen. The information contained in this report is confidential and may be subject to legal privilege. This

Market Report : 24 June 2020

3rd Floor, AFGRI Building 12 Byls Bridge Boulevard Highveld Extension 73