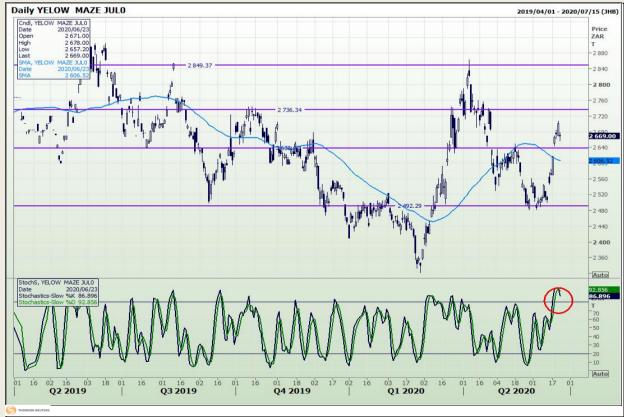

# **Technical Analysis**

South African Futures Exchange - Maize

DISCLAIMER: This report has been prepared by GroCapital Financial Services Pty Ltd, a wholly owned subsidiary of AFGRI Operations Limitedis provided to you for information purposes only.GROCAPITAL AND AFGRI hereby certify that the views expressed in this report were obtained from sources which GROCAPITAL AND AFGRI consider to be reliable.GROCAPITAL AND AFGRI do not make any representations or give any guarantees or warranties, expressed or implied, as to the correctness, accuracy or completeness of the report.Net Hort GROCAPITAL AND AFGRI, nor any of their respective efficiency, directors, partners or employees shall assume any liability for any losses arising from errors or omissions in the opinions, forecasts or information, irrespective of whether there has been any negligence by GroCapital and AFGRI, their affiliate, or their respective officers, directors, partners or employees, regardless of whether such damages were foreseen or unforeseen. The information contained in this report is confidential and may be subject to legal privilege. This