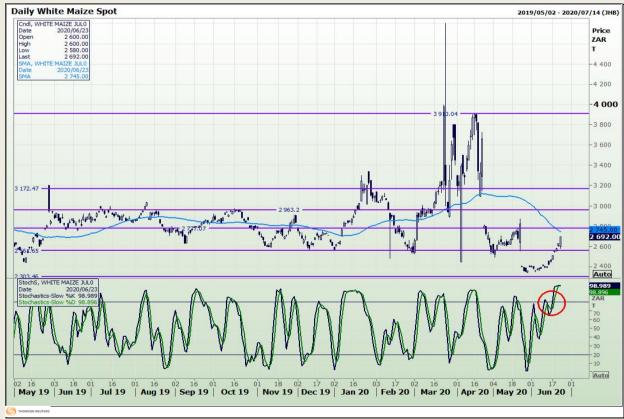

# **Technical Analysis**

South African Futures Exchange - Maize

DISCLAIMER: This report has been prepared by GroCapital Financial Services Pty Ltd, a wholly owned subsidiary of AFGRI Operations Limitedis provided to you for information purposes only.GROCAPITAL AND AFGRI hereby certify that the views expressed in this report were obtained from sources which GROCAPITAL AND AFGRI consider to be reliable.GROCAPITAL AND AFGRI do not make any representations or give any guarantees or warranties, expressed or implied, as to the correctness, accuracy or completeness of the report.Net Hort GROCAPITAL AND AFGRI, nor any of their respective efficiency, directors, partners or employees shall assume any liability for any losses arising from errors or omissions in the opinions, forecasts or information, irrespective of whether there has been any negligence by GroCapital and AFGRI, their affiliate, or their respective officers, directors, partners or employees, regardless of whether such damages were foreseen or unforeseen. The information contained in this report is confidential and may be subject to legal privilege. This

Market Report : 24 June 2020

3rd Floor, AFGRI Building 12 Byls Bridge Boulevard Highveld Extension 73