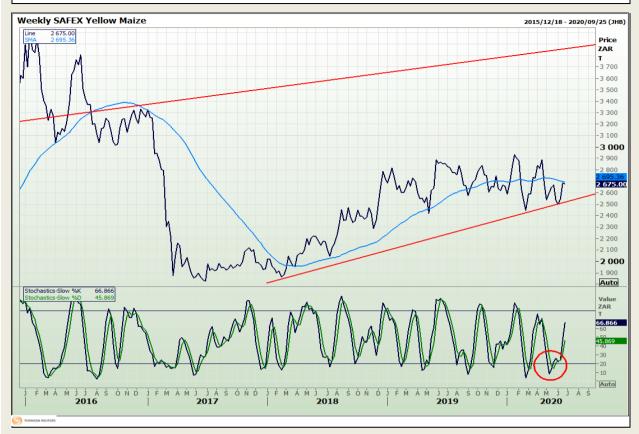

# **Technical Analysis**

South African Futures Exchange - Maize

DISCLAIMER: This report has been prepared by GroCapital Financial Services Pty Ltd, a wholly owned subsidiary of AFGRI Operations Limitedis provided to you for information purposes only.GROCAPITAL AND AFGRI hereby certify that the views expressed in this report were obtained from sources which GROCAPITAL AND AFGRI consider to be reliable.GROCAPITAL AND AFGRI do not make any representations or give any guarantees or warranties, expressed or implied, as to the correctness, accuracy or completeness of the report.Net Horn GROCAPITAL AND AFGRI, nor any of their respective forces, directors, partners or employees, shall assume any liability for any losses arising from errors or omissions in the opinions, forecasts or information, irrespective of whether there has been any negligence by GroCapital and AFGRI, their affiliate, or their respective officers, directors, partners or employees, regardless of whether such damages were foreseen or unforeseen. The information contained in this report is confidential and may be subject to legal privilege. This

Market Report : 24 June 2020

3rd Floor, AFGRI Building 12 Byls Bridge Boulevard Highveld Extension 73