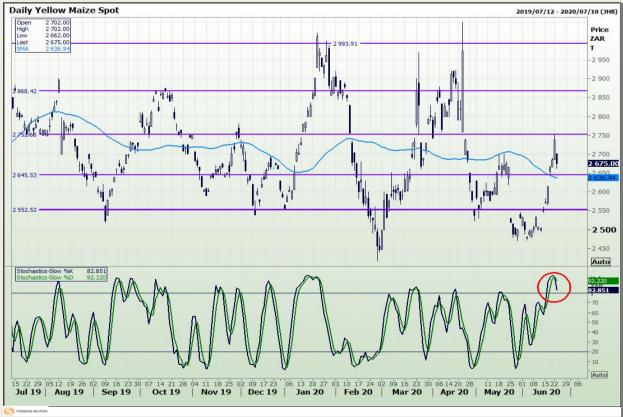

# **Technical Analysis**

South African Futures Exchange - Maize

DISCLAIMER: This report has been prepared by GroCapital Financial Services Pty Ltd, a wholly owned subsidiary of AFGRI Operations Limitedis provided to you for information purposes only.GROCAPITAL AND AFGRI hereby certify that the views expressed in this report were obtained from sources which GROCAPITAL AND AFGRI consider to be reliable.GROCAPITAL AND AFGRI do not make any representations or give any guarantees or warranties, expressed or implied, as to the correctness, accuracy or completeness of the report.Net Horn GROCAPITAL AND AFGRI, nor any of their respective forces, directors, partners or employees, shall assume any liability for any losses arising from errors or omissions in the opinions, forecasts or information, irrespective of whether there has been any negligence by GroCapital and AFGRI, their affiliate, or their respective officers, directors, partners or employees, regardless of whether such damages were foreseen or unforeseen. The information contained in this report is confidential and may be subject to legal privilege. This

Market Report : 24 June 2020

3rd Floor, AFGRI Building 12 Byls Bridge Boulevard Highveld Extension 73