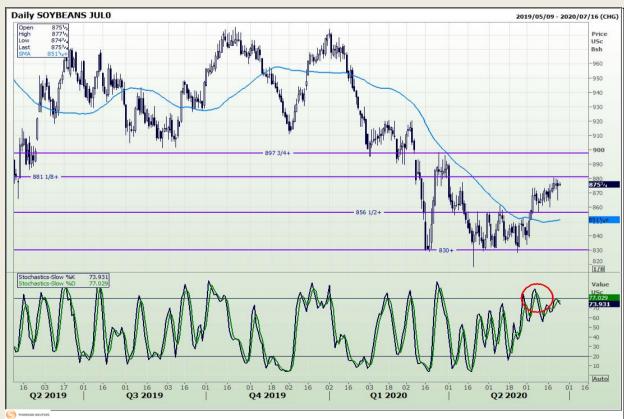

# **Technical Analysis**

Chicago Board of Trade - Soybeans

DISCLAIMER: This report has been prepared by GroCapital Financial Services Pty Ltd, a wholly owned subsidiary of AFGRI Operations Limitedis provided to you for information purposes only.GROCAPITAL AND AFGRI hereby certify that the views expressed in this report were obtained from sources which GROCAPITAL AND AFGRI consider to be reliable.GROCAPITAL AND AFGRI do not make any representations or give any guarantees or warranties, expressed or implied, as to the correctness, accuracy or completeness of the report.Neither GROCAPITAL AND AFGRI, nor any of their respective officers, directors, partners or employees, shall assume any liability for any losses arising from errors or omissions in the opinions, forecasts or information, irrespective of whether there has been any negligence by GroCapital and AFGRI, their affiliate, or their respective officers, directors, partners or employees, regardless of whether such damages were foreseen or unforeseen. The information contained in this report is confidential and may be subject to legal privilege. This

Market Report : 24 June 2020

3rd Floor, AFGRI Building 12 Byls Bridge Boulevard Highveld Extension 73