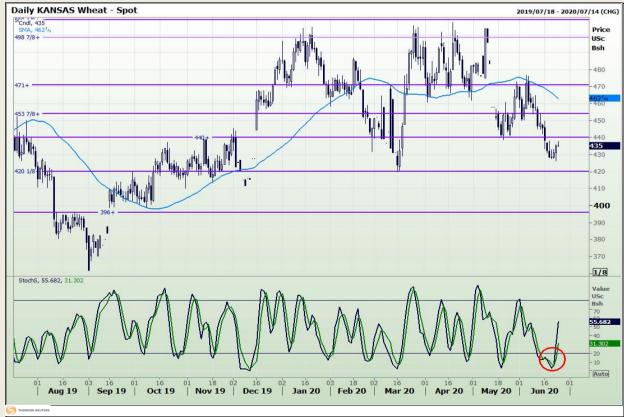

# **Technical Analysis**

Chicago Board of Trade and Kansas Board of Trade - Wheat

DISCLAIMER: This report has been prepared by GroCapital Financial Services Pty Ltd, a wholly owned subsidiary of AFGRI Operations Limitedis provided to you for information purposes only.GROCAPITAL AND AFGRI hereby certify that the views expressed in this report were obtained from sources which GROCAPITAL AND AFGRI consider to be reliable.GROCAPITAL AND AFGRI do not make any representations or give any guarantees or warranties, expressed or implied, as to the correctness, accuracy or completeness of the report.Net here GROCAPITAL AND AFGRI, nor any of their respective officers, directors, partners or employees shall assume any liability for any losses arising from errors or omissions in the opinions, forecasts or information, irrespective of whether there has been any negligence by GroCapital and AFGRI, their affiliate, or their respective officers, directors, partners or employees, regardless of whether such damages were foreseen or unforeseen. The information contained in this report is confidential and may be subject to legal privilege. This