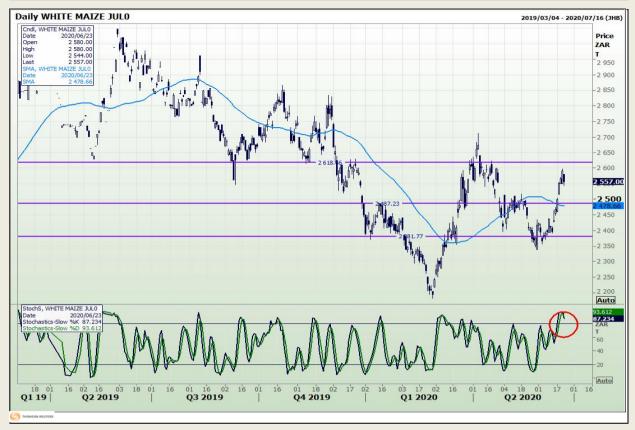

# **Technical Analysis**

South African Futures Exchange - Maize

DISCLAIMER: This report has been prepared by GroCapital Financial Services Pty Ltd, a wholly owned subsidiary of AFGRI Operations Limitedis provided to you for information purposes only.GROCAPITAL AND AFGRI hereby certify that the views expressed in this report were obtained from sources which GROCAPITAL AND AFGRI consider to be reliable.GROCAPITAL AND AFGRI do not make any representations or give any guarantees or warranties, expressed or implied, as to the correctness, accuracy or completeness of the report.Net here GROCAPITAL AND AFGRI, nor any of their respective officers, directors, partners or employees shall assume any liability for any losses arising from errors or omissions in the opinions, forecasts or information, irrespective of whether there has been any negligence by GroCapital and AFGRI, their affiliate, or their respective officers, directors, partners or employees, regardless of whether such damages were foreseen or unforeseen. The information contained in this report is confidential and may be subject to legal privilege. This

Market Report : 24 June 2020

3rd Floor, AFGRI Building 12 Byls Bridge Boulevard Highveld Extension 73