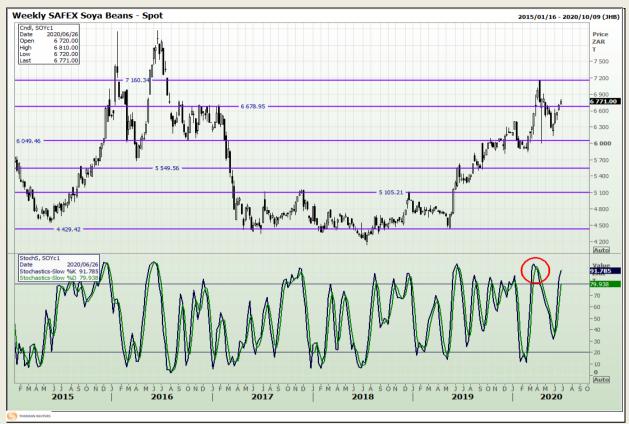

# **Technical Analysis**

**South African Futures Exchange - Soybeans** 

DISCLAIMER: This report has been prepared by GroCapital Financial Services Pty Ltd, a wholly owned subsidiary of AFGRI Operations Limitedis provided to you for information purposes only.GROCAPITAL AND AFGRI hereby certify that the views expressed in this report were obtained from sources which GROCAPITAL AND AFGRI consider to be reliable.GROCAPITAL AND AFGRI do not make any representations or give any guarantees or warranties, expressed or implied, as to the correctness, accuracy or completeness of the report.Neither GROCAPITAL AND AFGRI, nor any offiliate, nor any of their respective officers, directors, partners or employees, shall assume any liability for any losses arising from errors or omissions in the opinions, forecasts or information, irrespective of whether there has been any negligence by GroCapital and AFGRI, their affiliate, or their respective officers, directors, partners or employees, regardless of whether such damages were foreseen or unforeseen. The information contained in this report is confidential and may be subject to legal privilege. This

Market Report : 24 June 2020

3rd Floor, AFGRI Building 12 Byls Bridge Boulevard Highveld Extension 73