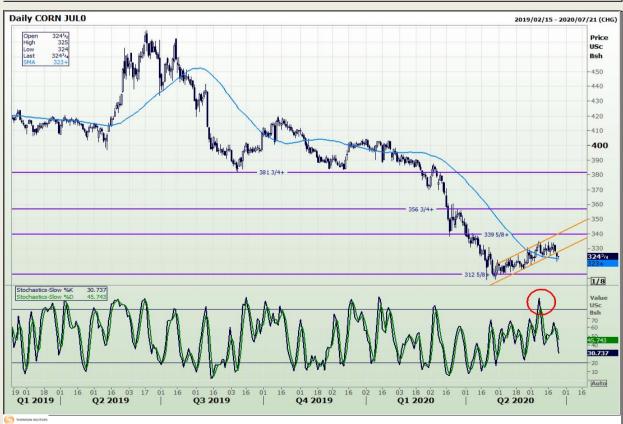

# **Technical Analysis**

Chicago Board of Trade - Corn

DISCLAIMER: This report has been prepared by GroCapital Financial Services Pty Ltd, a wholly owned subsidiary of AFGRI Operations Limitedis provided to you for information purposes only.GROCAPITAL AND AFGRI hereby certify that the views expressed in this report were obtained from sources which GROCAPITAL AND AFGRI consider to be reliable.GROCAPITAL AND AFGRI do not make any representations or give any guarantees or warranties, expressed or implied, as to the correctness, accuracy or completeness of the report.Neither GROCAPITAL AND AFGRI, on any of their respective officers, directors, partners or employees, shall assume any liability for any losses arising from errors or omissions in the opinions, forecasts or information, irrespective of whether there has been any negligence by GroCapital and AFGRI, their affiliate, or their respective officers, directors, partners or employees, regardless of whether such damages were foreseen or unforeseen. The information contained in this report is confidential and may be subject to legal privilege. This

Market Report : 24 June 2020

3rd Floor, AFGRI Building 12 Byls Bridge Boulevard Highveld Extension 73