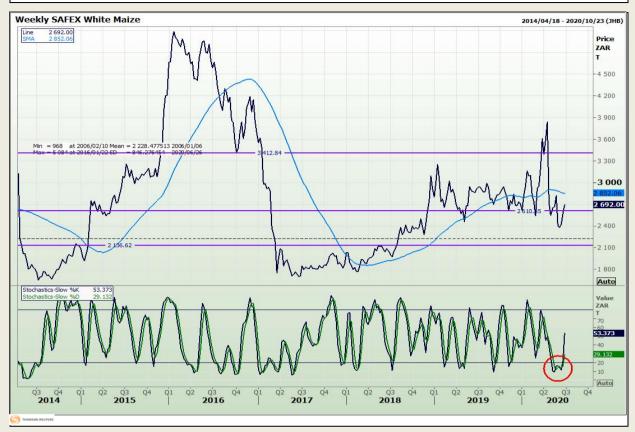

# **Technical Analysis**

South African Futures Exchange - Maize

DISCLAIMER: This report has been prepared by GroCapital Financial Services Pty Ltd, a wholly owned subsidiary of AFGRI Operations Limitedis provided to you for information purposes only.GROCAPITAL AND AFGRI hereby certify that the views expressed in this report were obtained from sources which GROCAPITAL AND AFGRI consider to be reliable.GROCAPITAL AND AFGRI do not make any representations or give any guarantees or warranties, expressed or implied, as to the correctness, accuracy or completeness of the report.Net Hort GROCAPITAL AND AFGRI, nor any of their respective efficiency, directors, partners or employees shall assume any liability for any losses arising from errors or omissions in the opinions, forecasts or information, irrespective of whether there has been any negligence by GroCapital and AFGRI, their affiliate, or their respective officers, directors, partners or employees, regardless of whether such damages were foreseen or unforeseen. The information contained in this report is confidential and may be subject to legal privilege. This

Market Report : 24 June 2020

3rd Floor, AFGRI Building 12 Byls Bridge Boulevard Highveld Extension 73