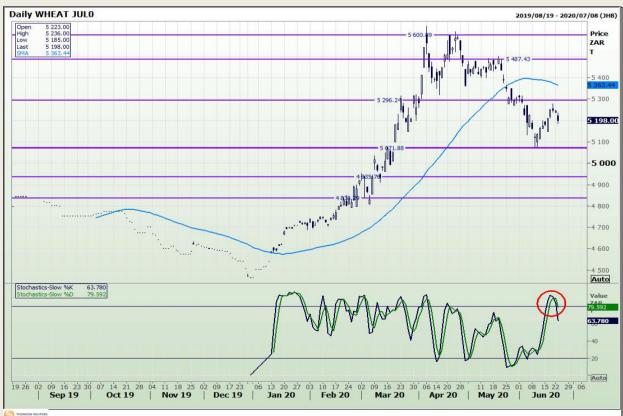

# **Technical Analysis**

South African Futures Exchange - Wheat

DISCLAIMER: This report has been prepared by GroCapital Financial Services Pty Ltd, a wholly owned subsidiary of AFGRI Operations Limitedis provided to you for information purposes only.GROCAPITAL AND AFGRI hereby certify that the views expressed in this report were obtained from sources which GROCAPITAL AND AFGRI consider to be reliable.GROCAPITAL AND AFGRI do not make any representations or give any guarantees or warranties, expressed or implied, as to the correctness, accuracy or completeness of the report.Neither GROCAPITAL AND AFGRI, nor any of their respective fofficers, directors, partners or employees, shall assume any liability for any losses arising from errors or omissions in the opinions, forecasts or information, irrespective of whether there has been any negligence by GroCapital and AFGRI, their affiliate, or their respective officers, directors, partners or employees, regardless of whether such damages were foreseen or unforeseen. The information contained in this report is confidential and may be subject to legal privilege. This