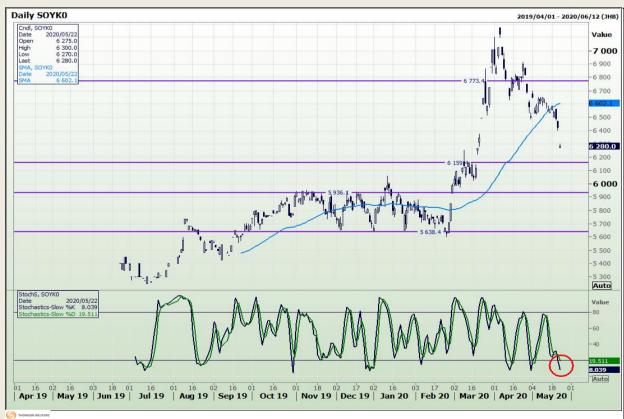

# **Technical Analysis**

Chicago Board of Trade - Soybeans

DISCLAIMER: This report has been prepared by GroCapital Financial Services Pty Ltd, a wholly owned subsidiary of AFGRI Operations Limitedis provided to you for information purposes only.GROCAPITAL AND AFGRI hereby certify that the views expressed in this report were obtained from sources which GROCAPITAL AND AFGRI consider to be reliable.GROCAPITAL AND AFGRI do not make any representations or give any guarantees or warranties, expressed or implied, as to the correctness, accuracy or completeness of the report.Neither GROCAPITAL AND AFGRI, nor any of their respective officers, directors, partners or employees, shall assume any liability for any losses arising from errors or omissions in the opinions, forecasts or information, irrespective of whether there has been any negligence by GroCapital and AFGRI, their affiliate, or their respective officers, directors, partners or employees, regardless of whether such damages were foreseen or unforeseen. The information contained in this report is confidential and may be subject to legal privilege. This

Market Report : 24 June 2020

3rd Floor, AFGRI Building 12 Byls Bridge Boulevard Highveld Extension 73