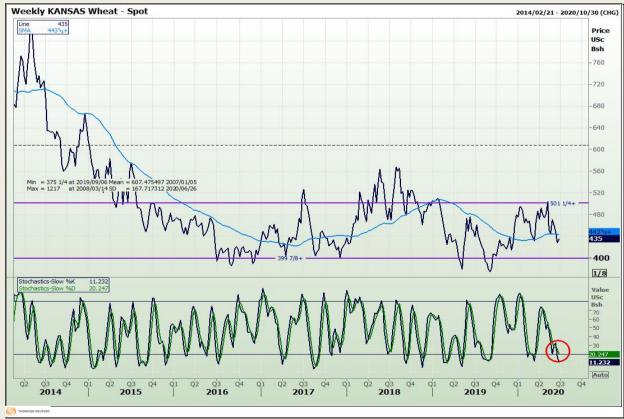

# **Technical Analysis**

Chicago Board of Trade and Kansas Board of Trade - Wheat

DISCLAIMER: This report has been prepared by GroCapital Financial Services Pty Ltd, a wholly owned subsidiary of AFGRI Operations Limitedis provided to you for information purposes only.GROCAPITAL AND AFGRI hereby certify that the views expressed in this report were obtained from sources which GROCAPITAL AND AFGRI consider to be reliable.GROCAPITAL AND AFGRI do not make any representations or give any guarantees or warranties, expressed or implied, as to the correctness, accuracy or completeness of the report.Neither GROCAPITAL AND AFGRI, on any of their respective officers, directors, partners or employees, shall assume any liability for any losses arising from errors or omissions in the opinions, forecasts or information, irrespective of whether there has been any negligence by GroCapital and AFGRI, their affiliate, or their respective officers, directors, partners or employees, regardless of whether such damages were foreseen or unforeseen. The information contained in this report is confidential and may be subject to legal privilege. This