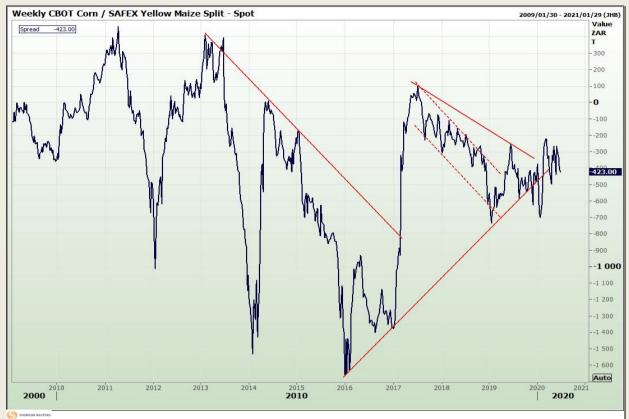

## **Technical Analysis**

**CBOT / SAFEX Spreads** 

Market Report : 25 June 2020

3rd Floor, AFGRI Building 12 Byls Bridge Boulevard Highveld Extension 73