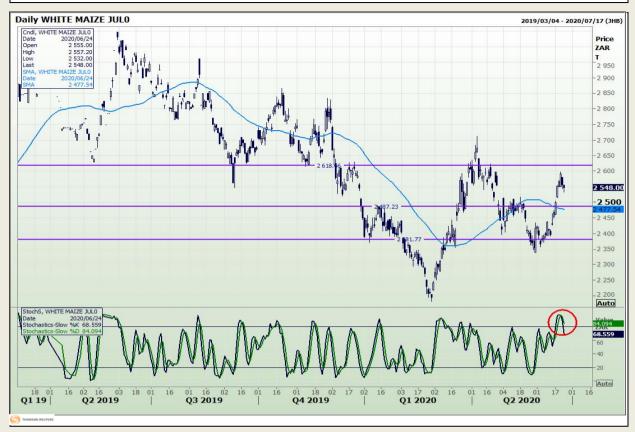

## **Technical Analysis**

South African Futures Exchange - Maize

Market Report : 25 June 2020

3rd Floor, AFGRI Building 12 Byls Bridge Boulevard Highveld Extension 73