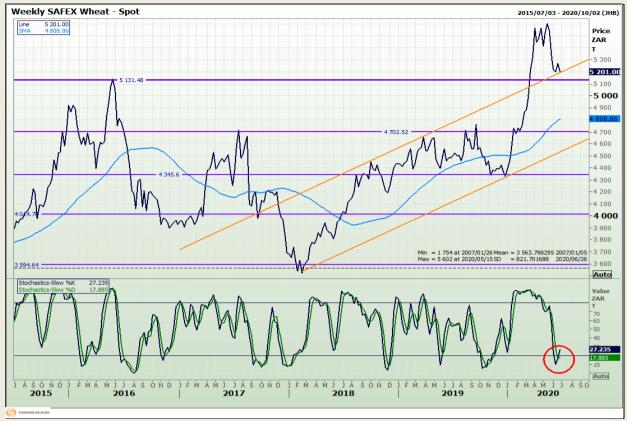

## **Technical Analysis**

South African Futures Exchange - Wheat

Market Report : 25 June 2020

3rd Floor, AFGRI Building 12 Byls Bridge Boulevard Highveld Extension 73