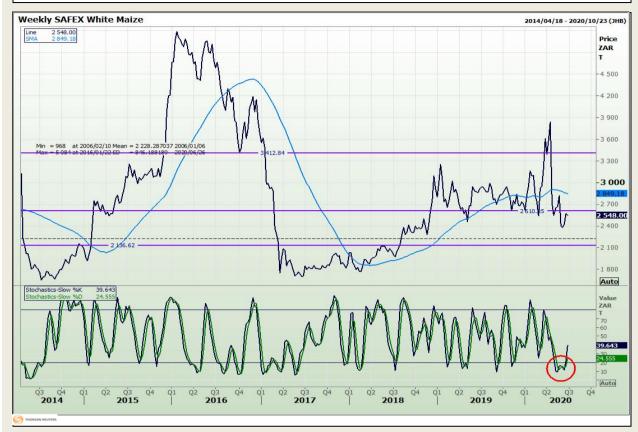

## **Technical Analysis**

South African Futures Exchange - Maize

Market Report : 25 June 2020

3rd Floor, AFGRI Building 12 Byls Bridge Boulevard Highveld Extension 73