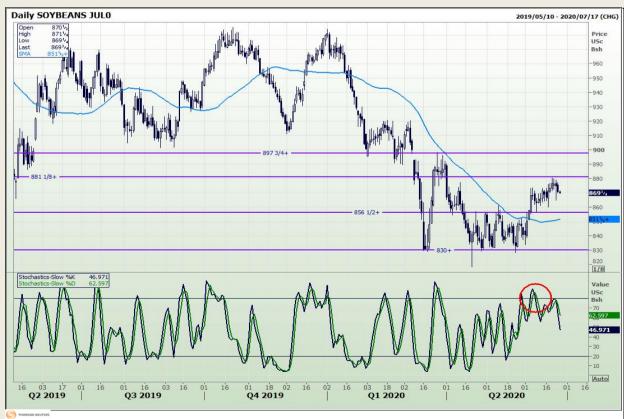

## **Technical Analysis**

Chicago Board of Trade - Soybeans

Market Report : 25 June 2020

3rd Floor, AFGRI Building 12 Byls Bridge Boulevard Highveld Extension 73