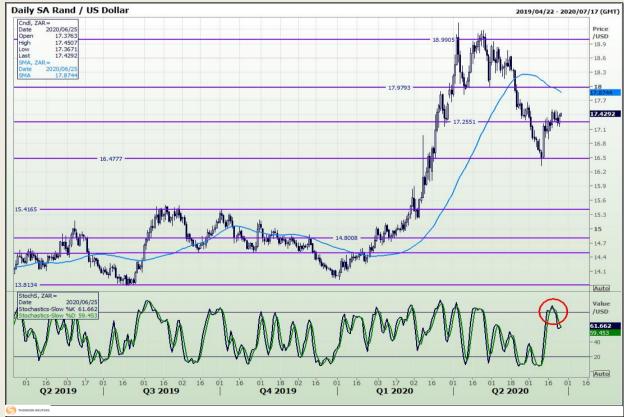

## **Technical Analysis**

Rand / US Dollar

Market Report : 25 June 2020

3rd Floor, AFGRI Building 12 Byls Bridge Boulevard Highveld Extension 73