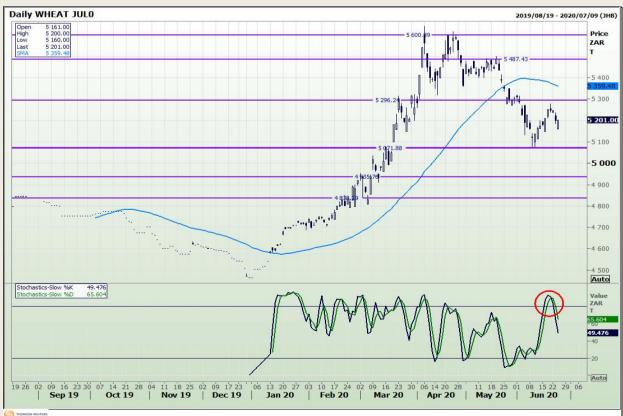

## **Technical Analysis**

South African Futures Exchange - Wheat

Market Report : 25 June 2020

3rd Floor, AFGRI Building 12 Byls Bridge Boulevard Highveld Extension 73