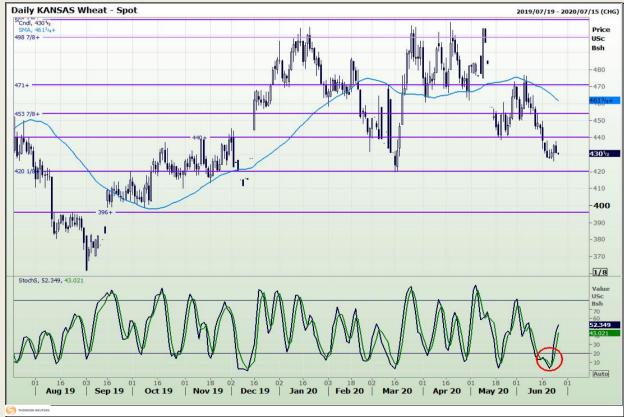

## **Technical Analysis**

Chicago Board of Trade and Kansas Board of Trade - Wheat

Market Report : 25 June 2020

3rd Floor, AFGRI Building 12 Byls Bridge Boulevard Highveld Extension 73

### **Technical Analysis**

Chicago Board of Trade and Kansas Board of Trade - Wheat

Market Report : 25 June 2020

3rd Floor, AFGRI Building 12 Byls Bridge Boulevard Highveld Extension 73