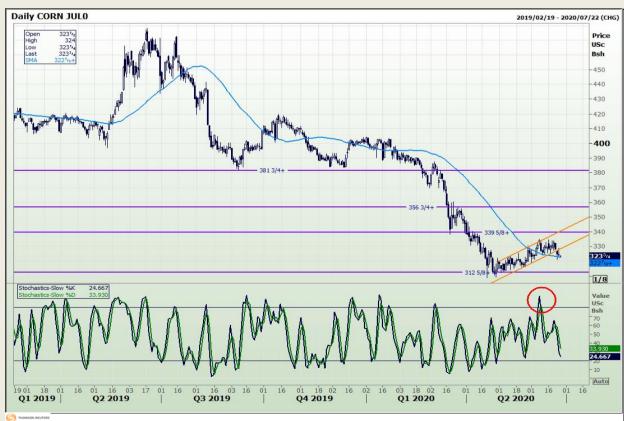

## **Technical Analysis**

Chicago Board of Trade - Corn

Market Report : 25 June 2020

3rd Floor, AFGRI Building 12 Byls Bridge Boulevard Highveld Extension 73