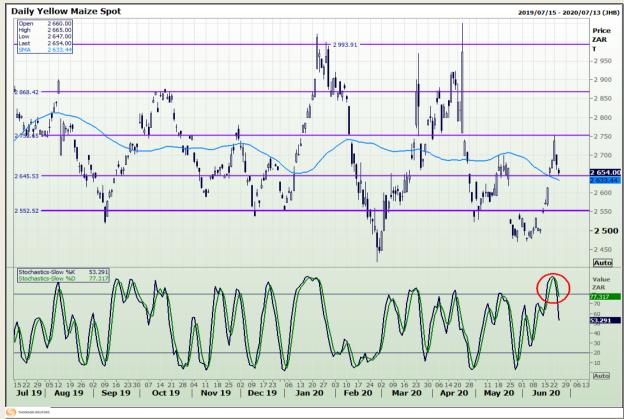

## **Technical Analysis**

South African Futures Exchange - Maize

Market Report : 25 June 2020

3rd Floor, AFGRI Building 12 Byls Bridge Boulevard Highveld Extension 73