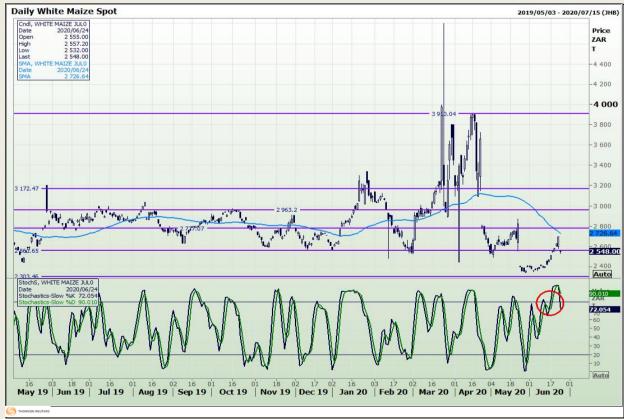

## **Technical Analysis**

South African Futures Exchange - Maize

Market Report : 25 June 2020

3rd Floor, AFGRI Building 12 Byls Bridge Boulevard Highveld Extension 73