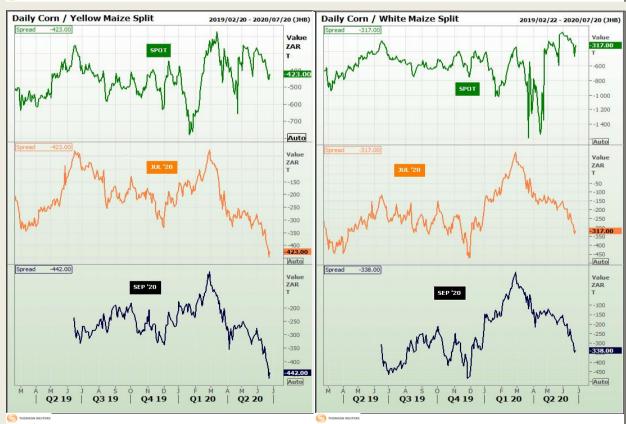

## **Technical Analysis**

**CBOT / SAFEX Spreads** 

Market Report : 25 June 2020

3rd Floor, AFGRI Building 12 Byls Bridge Boulevard Highveld Extension 73