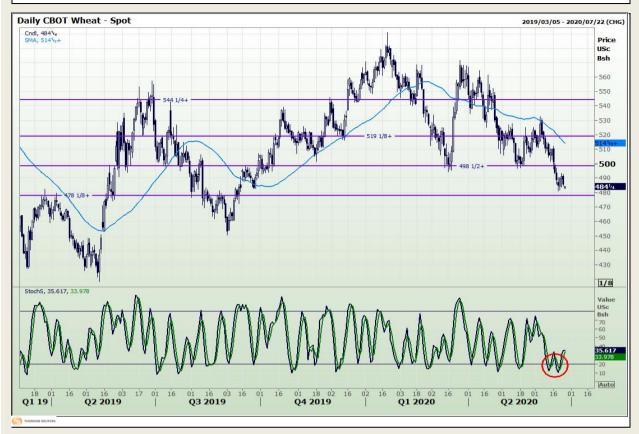

## **Technical Analysis**

Chicago Board of Trade and Kansas Board of Trade - Wheat

Market Report : 25 June 2020

3rd Floor, AFGRI Building 12 Byls Bridge Boulevard Highveld Extension 73

### **Technical Analysis**

Chicago Board of Trade and Kansas Board of Trade - Wheat

Market Report : 25 June 2020

3rd Floor, AFGRI Building 12 Byls Bridge Boulevard Highveld Extension 73