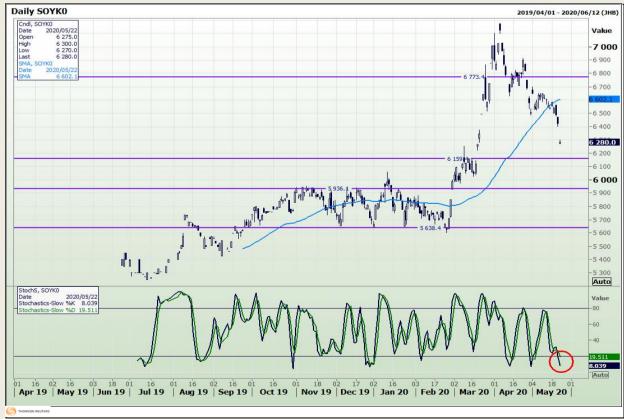

## **Technical Analysis**

Chicago Board of Trade - Soybeans

Market Report : 25 June 2020

3rd Floor, AFGRI Building 12 Byls Bridge Boulevard Highveld Extension 73