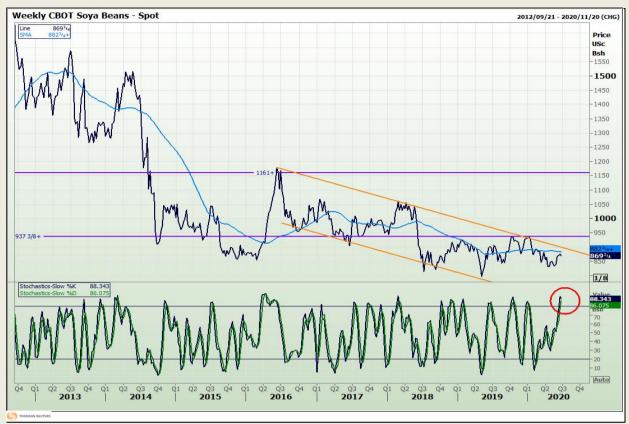

## **Technical Analysis**

Chicago Board of Trade - Soybeans

Market Report : 25 June 2020

3rd Floor, AFGRI Building 12 Byls Bridge Boulevard Highveld Extension 73