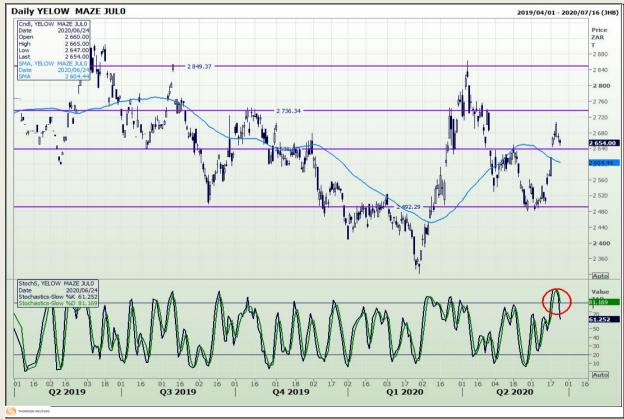

## **Technical Analysis**

South African Futures Exchange - Maize

Market Report : 25 June 2020

3rd Floor, AFGRI Building 12 Byls Bridge Boulevard Highveld Extension 73