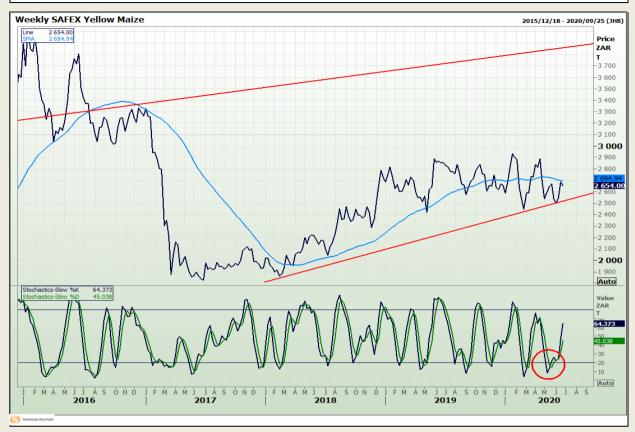

## **Technical Analysis**

South African Futures Exchange - Maize

Market Report : 25 June 2020

3rd Floor, AFGRI Building 12 Byls Bridge Boulevard Highveld Extension 73