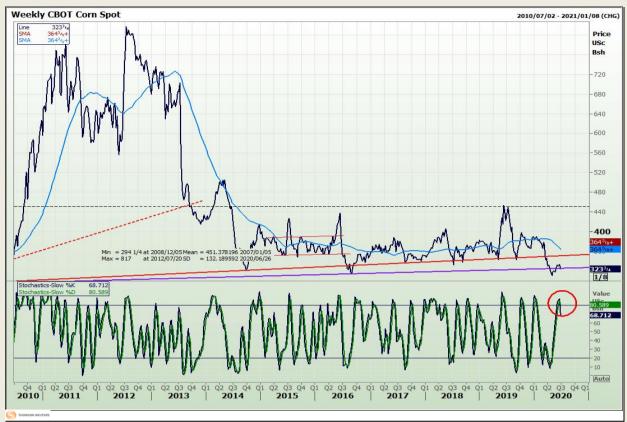

## **Technical Analysis**

Chicago Board of Trade - Corn

Market Report : 25 June 2020

3rd Floor, AFGRI Building 12 Byls Bridge Boulevard Highveld Extension 73