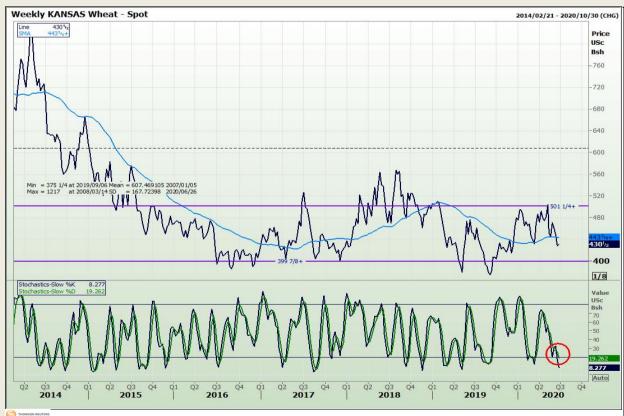

## **Technical Analysis**

Chicago Board of Trade and Kansas Board of Trade - Wheat

Market Report : 25 June 2020

3rd Floor, AFGRI Building 12 Byls Bridge Boulevard Highveld Extension 73