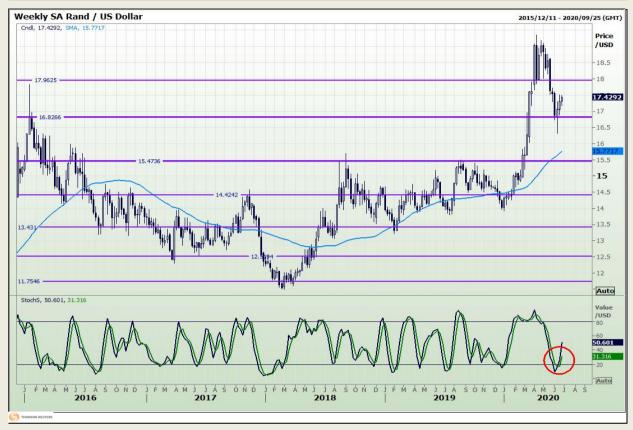

## **Technical Analysis**

Rand / US Dollar

Market Report : 25 June 2020

3rd Floor, AFGRI Building 12 Byls Bridge Boulevard Highveld Extension 73