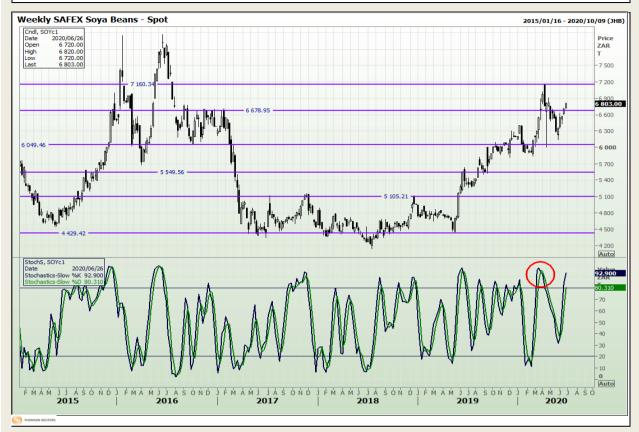

## **Technical Analysis**

**South African Futures Exchange - Soybeans** 

Market Report : 25 June 2020

3rd Floor, AFGRI Building 12 Byls Bridge Boulevard Highveld Extension 73