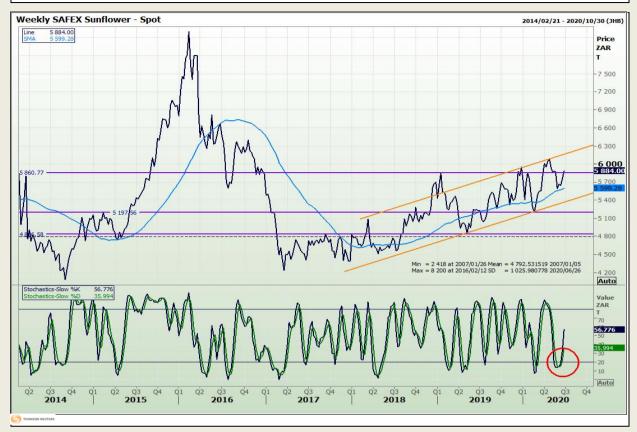

# **Technical Analysis**

South African Futures Exchange - Wheat







Market Report : 25 June 2020

3rd Floor, AFGRI Building 12 Byls Bridge Boulevard Highveld Extension 73

### **Technical Analysis**

Chicago Board of Trade and Kansas Board of Trade - Wheat







Market Report : 25 June 2020

3rd Floor, AFGRI Building 12 Byls Bridge Boulevard Highveld Extension 73

## **Technical Analysis**

Chicago Board of Trade - Soybeans







Market Report : 25 June 2020

3rd Floor, AFGRI Building 12 Byls Bridge Boulevard Highveld Extension 73

## **Technical Analysis**

**South African Futures Exchange - Soybeans** 







Market Report : 25 June 2020

3rd Floor, AFGRI Building 12 Byls Bridge Boulevard Highveld Extension 73

## **Technical Analysis**

South African Futures Exchange - Sunflower