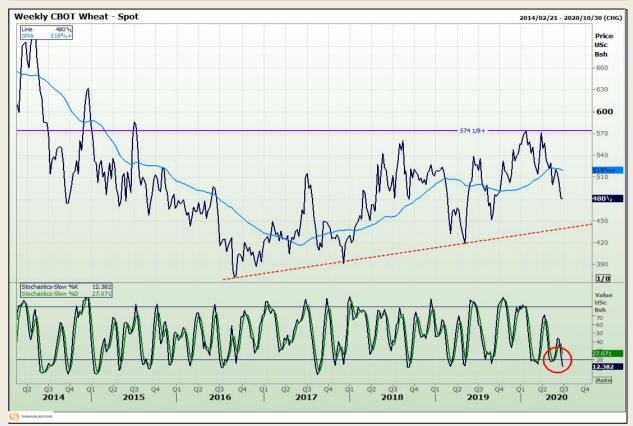

## **Technical Analysis**

Chicago Board of Trade and Kansas Board of Trade - Wheat

Market Report : 25 June 2020

3rd Floor, AFGRI Building 12 Byls Bridge Boulevard Highveld Extension 73