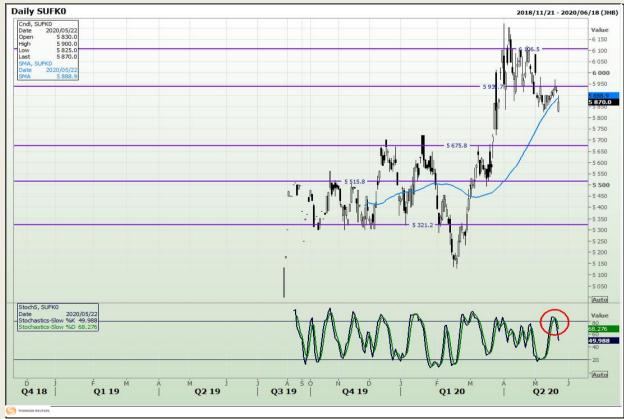

**Technical Analysis**

South African Futures Exchange - Wheat







Market Report : 25 June 2020

3rd Floor, AFGRI Building 12 Byls Bridge Boulevard Highveld Extension 73

### **Technical Analysis**

Chicago Board of Trade and Kansas Board of Trade - Wheat







Market Report : 25 June 2020

3rd Floor, AFGRI Building 12 Byls Bridge Boulevard Highveld Extension 73

## **Technical Analysis**

Chicago Board of Trade - Soybeans







Market Report : 25 June 2020

3rd Floor, AFGRI Building 12 Byls Bridge Boulevard Highveld Extension 73

## **Technical Analysis**

**South African Futures Exchange - Soybeans** 







Market Report : 25 June 2020

3rd Floor, AFGRI Building 12 Byls Bridge Boulevard Highveld Extension 73

## **Technical Analysis**

South African Futures Exchange - Sunflower