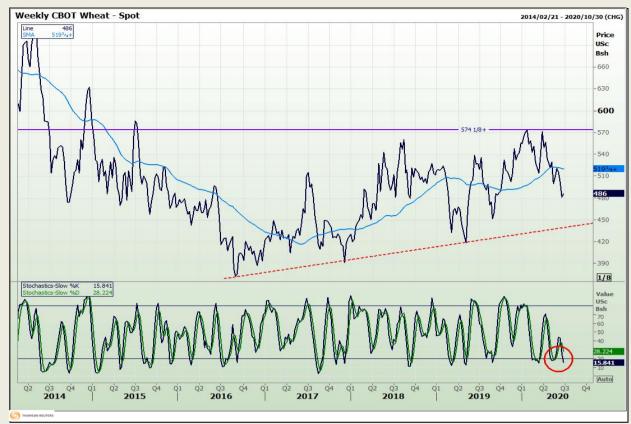

# **Technical Analysis**

Chicago Board of Trade and Kansas Board of Trade - Wheat

DISCLAIMER: This report has been prepared by GroCapital Financial Services Pty Ltd, a wholly owned subsidiary of AFGRI Operations Limitedis provided to you for information purposes only.GROCAPITAL AND AFGRI hereby certify that the views expressed in this report were obtained from sources which GROCAPITAL AND AFGRI consider to be reliable.GROCAPITAL AND AFGRI do not make any representations or give any guarantees or warranties, expressed or implied, as to the correctness, accuracy or completeness of the report.Neither GROCAPITAL AND AFGRI, nor any of their respective officers, directors, partners or employees, shall assume any liability for any losses arising from errors or omissions in the opinions, forecasts or information, irrespective of whether there has been any negligence by GroCapital and AFGRI, their affiliate, or their respective officers, directors, partners or employees, regardless of whether such damages were foreseen or unforeseen. The information contained in this report is confidential and may be subject to legal privilege. This

Market Report : 26 June 2020

3rd Floor, AFGRI Building 12 Byls Bridge Boulevard Highveld Extension 73