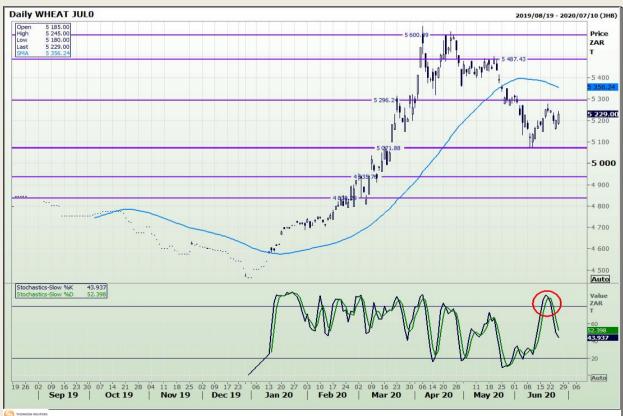

# **Technical Analysis**

South African Futures Exchange - Wheat

DISCLAIMER: This report has been prepared by GroCapital Financial Services Pty Ltd, a wholly owned subsidiary of AFGRI Operations Limitedis provided to you for information purposes only.GROCAPITAL AND AFGRI hereby certify that the views expressed in this report were obtained from sources which GROCAPITAL AND AFGRI consider to be reliable.GROCAPITAL AND AFGRI do not make any representations or give any guarantees or warranties, expressed or implied, as to the correctness, accuracy or completeness of the report.Net here GROCAPITAL AND AFGRI, nor any of their respective officers, directors, partners or employees, shall assume any liability for any losses arising from errors or omissions in the opinions, forecasts or information, irrespective of whether there has been any negligence by GroCapital and AFGRI, their affiliate, or their respective officers, directors, partners or employees, regardless of whether such damages were foreseen or unforeseen. The information contained in this report is confidential and may be subject to legal privilege. This

Market Report : 26 June 2020

3rd Floor, AFGRI Building 12 Byls Bridge Boulevard Highveld Extension 73