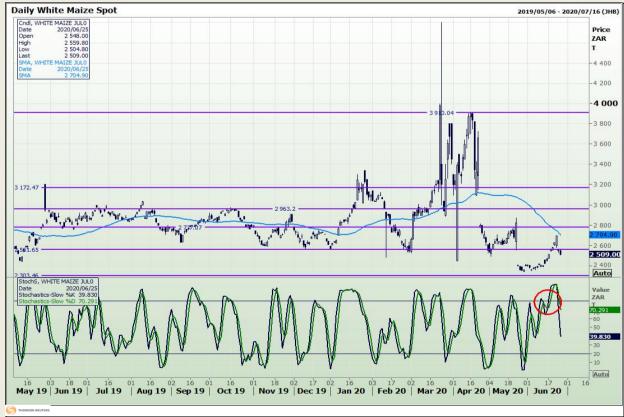

# **Technical Analysis**

South African Futures Exchange - Maize

DISCLAIMER: This report has been prepared by GroCapital Financial Services Pty Ltd, a wholly owned subsidiary of AFGRI Operations Limitedis provided to you for information purposes only.GROCAPITAL AND AFGRI hereby certify that the views expressed in this report were obtained from sources which GROCAPITAL AND AFGRI consider to be reliable.GROCAPITAL AND AFGRI do not make any representations or give any guarantees or warranties, expressed or implied, as to the correctness, accuracy or completeness of the report.Net Hort GROCAPITAL AND AFGRI, nor any of their respective officers, directors, partners or employees, shall assume any liability for any losses arising from errors or omissions in the opinions, forecasts or information, irrespective of whether there has been any negligence by GroCapital and AFGRI, their affiliate, or their respective officers, directors, partners or employees, regardless of whether such damages were foreseen or unforeseen. The information contained in this report is confidential and may be subject to legal privilege. This

Market Report : 26 June 2020

3rd Floor, AFGRI Building 12 Byls Bridge Boulevard Highveld Extension 73