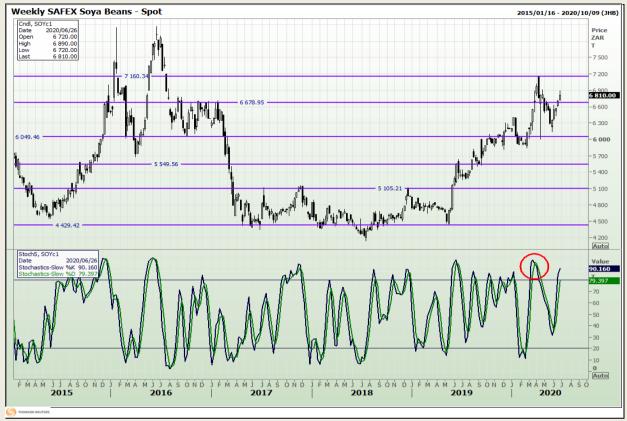

#### **Technical Analysis**

**South African Futures Exchange - Soybeans** 

DISCLAIMER: This report has been prepared by GroCapital Financial Services Pty Ltd, a wholly owned subsidiary of AFGRI Operations Limitedis provided to you for information purposes only.GROCAPITAL AND AFGRI hereby certify that the views expressed in this report were obtained from sources which GROCAPITAL AND AFGRI consider to be reliable.GROCAPITAL AND AFGRI do not make any representations or give any guarantees or warranties, expressed or implied, as to the correctness, accuracy or completeness of the report.Neither GROCAPITAL AND AFGRI, on any of their respective officers, directors, partners or employees, shall assume any liability for any losses arising from errors or omissions in the opinions, forecasts or information, irrespective of whether there has been any negligence by GroCapital and AFGRI, their affiliate, or their respective officers, directors, partners or employees, regardless of whether such damages were foreseen or unforeseen. The information contained in this report is confidential and may be subject to legal privilege. This

Market Report : 26 June 2020

3rd Floor, AFGRI Building 12 Byls Bridge Boulevard Highveld Extension 73