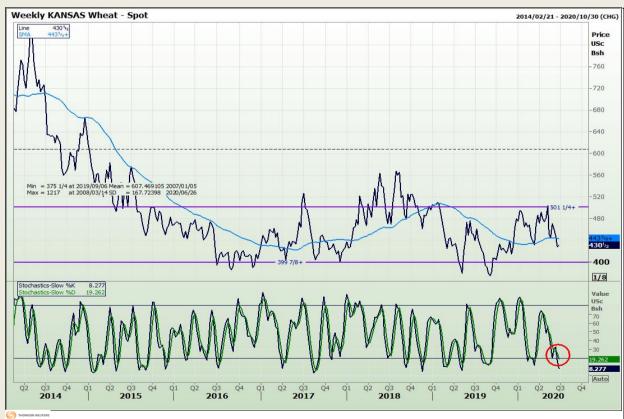

# **Technical Analysis**

Chicago Board of Trade and Kansas Board of Trade - Wheat

DISCLAIMER: This report has been prepared by GroCapital Financial Services Pty Ltd, a wholly owned subsidiary of AFGRI Operations Limitedis provided to you for information purposes only.GROCAPITAL AND AFGRI hereby certify that the views expressed in this report were obtained from sources which GROCAPITAL AND AFGRI consider to be reliable.GROCAPITAL AND AFGRI do not make any representations or give any guarantees or warranties, expressed or implied, as to the correctness, accuracy or completeness of the report.Neither GROCAPITAL AND AFGRI, nor any of their respective officers, directors, partners or employees, shall assume any liability for any losses arising from errors or omissions in the opinions, forecasts or information, irrespective of whether there has been any negligence by GroCapital and AFGRI, their affiliate, or their respective officers, directors, partners or employees, regardless of whether such damages were foreseen or unforeseen. The information contained in this report is confidential and may be subject to legal privilege. This

Market Report : 26 June 2020

3rd Floor, AFGRI Building 12 Byls Bridge Boulevard Highveld Extension 73