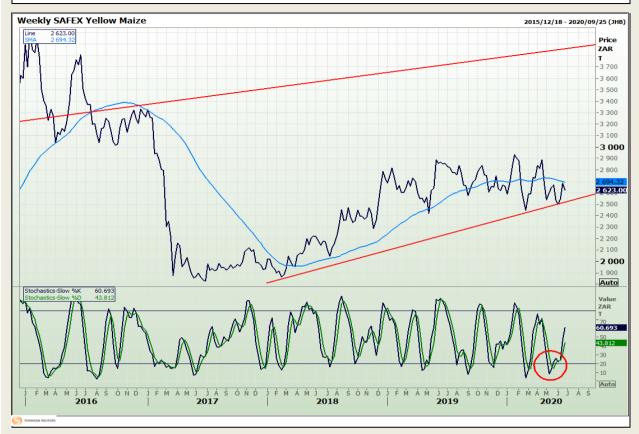

# **Technical Analysis**

South African Futures Exchange - Maize

DISCLAIMER: This report has been prepared by GroCapital Financial Services Pty Ltd, a wholly owned subsidiary of AFGRI Operations Limitedis provided to you for information purposes only.GROCAPITAL AND AFGRI hereby certify that the views expressed in this report were obtained from sources which GROCAPITAL AND AFGRI consider to be reliable.GROCAPITAL AND AFGRI do not make any representations or give any guarantees or warranties, expressed or implied, as to the correctness, accuracy or completeness of the report.Net Hort GROCAPITAL AND AFGRI, nor any of their respective efficiency, directors, partners or employees shall assume any liability for any losses arising from errors or omissions in the opinions, forecasts or information, irrespective of whether there has been any negligence by GroCapital and AFGRI, their affiliate, or their respective officers, directors, partners or employees, regardless of whether such damages were foreseen or unforeseen. The information contained in this report is confidential and may be subject to legal privilege. This

Market Report : 26 June 2020

3rd Floor, AFGRI Building 12 Byls Bridge Boulevard Highveld Extension 73