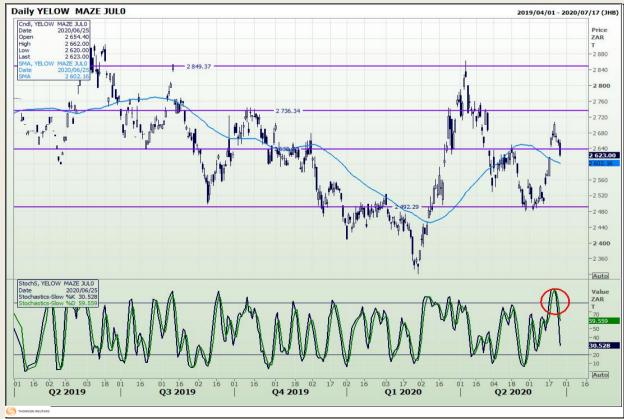

# **Technical Analysis**

South African Futures Exchange - Maize

DISCLAIMER: This report has been prepared by GroCapital Financial Services Pty Ltd, a wholly owned subsidiary of AFGRI Operations Limitedis provided to you for information purposes only.GROCAPITAL AND AFGRI hereby certify that the views expressed in this report were obtained from sources which GROCAPITAL AND AFGRI consider to be reliable.GROCAPITAL AND AFGRI do not make any representations or give any guarantees or warranties, expressed or implied, as to the correctness, accuracy or completeness of the report.Net Hort GROCAPITAL AND AFGRI, nor any of their respective officers, directors, partners or employees, shall assume any liability for any losses arising from errors or omissions in the opinions, forecasts or information, irrespective of whether there has been any negligence by GroCapital and AFGRI, their affiliate, or their respective officers, directors, partners or employees, regardless of whether such damages were foreseen or unforeseen. The information contained in this report is confidential and may be subject to legal privilege. This

Market Report : 26 June 2020

3rd Floor, AFGRI Building 12 Byls Bridge Boulevard Highveld Extension 73