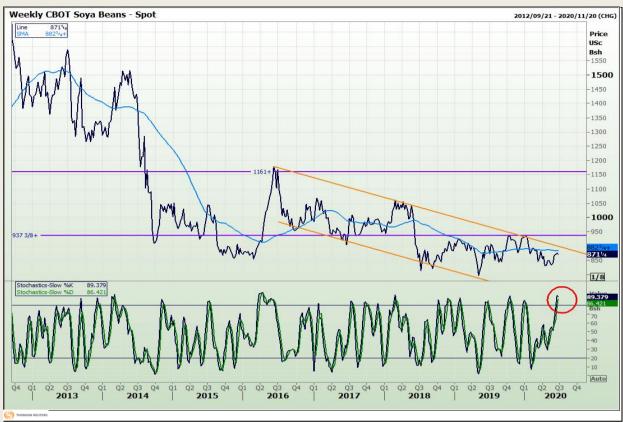

#### **Technical Analysis**

Chicago Board of Trade - Soybeans

DISCLAIMER: This report has been prepared by GroCapital Financial Services Pty Ltd, a wholly owned subsidiary of AFGRI Operations Limitedis provided to you for information purposes only.GROCAPITAL AND AFGRI hereby certify that the views expressed in this report were obtained from sources which GROCAPITAL AND AFGRI consider to be reliable.GROCAPITAL AND AFGRI do not make any representations or give any guarantees or warranties, expressed or implied, as to the correctness, accuracy or completeness of the report.Net here GROCAPITAL AND AFGRI, nor any of their respective officers, directors, partners or employees shall assume any liability for any losses arising from errors or omissions in the opinions, forecasts or information, irrespective of whether there has been any negligence by GroCapital and AFGRI, their affiliate, or their respective officers, directors, partners or employees, regardless of whether such damages were foreseen or unforeseen. The information contained in this report is confidential and may be subject to legal privilege. This

Market Report : 26 June 2020

3rd Floor, AFGRI Building 12 Byls Bridge Boulevard Highveld Extension 73