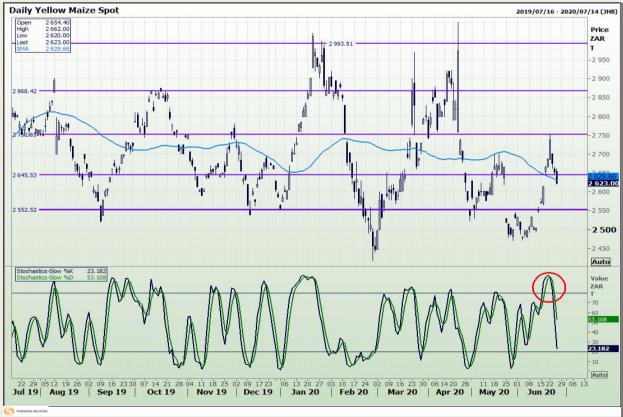

# **Technical Analysis**

South African Futures Exchange - Maize

DISCLAIMER: This report has been prepared by GroCapital Financial Services Pty Ltd, a wholly owned subsidiary of AFGRI Operations Limitedis provided to you for information purposes only.GROCAPITAL AND AFGRI hereby certify that the views expressed in this report were obtained from sources which GROCAPITAL AND AFGRI consider to be reliable.GROCAPITAL AND AFGRI do not make any representations or give any guarantees or warranties, expressed or implied, as to the correctness, accuracy or completeness of the report.Neither GROCAPITAL AND AFGRI, nor any of their respective officers, directors, partners or employees, shall assume any liability for any losses arising from errors or omissions in the opinions, forecasts or information, irrespective of whether there has been any negligence by GroCapital and AFGRI, their affiliate, or their respective officers, directors, partners or employees, regardless of whether such damages were foreseen or unforeseen. The information contained in this report is confidential and may be subject to legal privilege. This

Market Report : 26 June 2020

3rd Floor, AFGRI Building 12 Byls Bridge Boulevard Highveld Extension 73