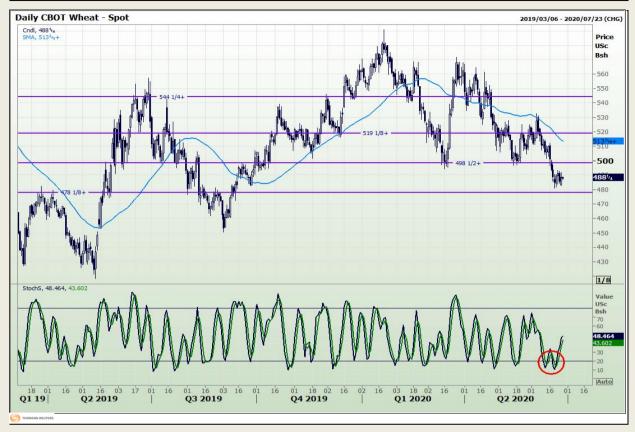

# **Technical Analysis**

Chicago Board of Trade and Kansas Board of Trade - Wheat

DISCLAIMER: This report has been prepared by GroCapital Financial Services Pty Ltd, a wholly owned subsidiary of AFGRI Operations Limitedis provided to you for information purposes only.GROCAPITAL AND AFGRI hereby certify that the views expressed in this report were obtained from sources which GROCAPITAL AND AFGRI consider to be reliable.GROCAPITAL AND AFGRI do not make any representations or give any guarantees or warranties, expressed or implied, as to the correctness, accuracy or completeness of the report.Neither GROCAPITAL AND AFGRI, nor any of their respective officers, directors, partners or employees, shall assume any liability for any losses arising from errors or omissions in the opinions, forecasts or information, irrespective of whether there has been any negligence by GroCapital and AFGRI, their affiliate, or their respective officers, directors, partners or employees, regardless of whether such damages were foreseen or unforeseen. The information contained in this report is confidential and may be subject to legal privilege. This

Market Report : 26 June 2020

3rd Floor, AFGRI Building 12 Byls Bridge Boulevard Highveld Extension 73