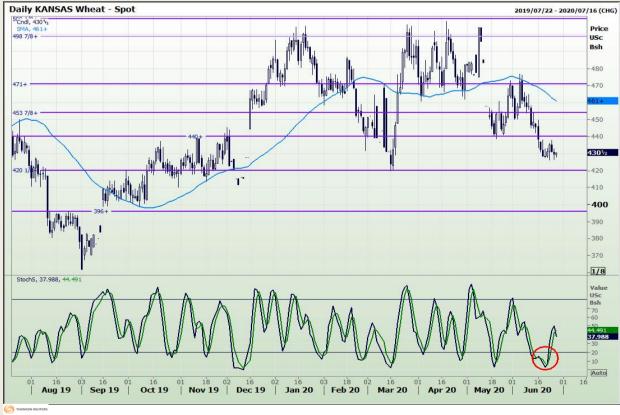

# **Technical Analysis**

Chicago Board of Trade and Kansas Board of Trade - Wheat

DISCLAIMER: This report has been prepared by GroCapital Financial Services Pty Ltd, a wholly owned subsidiary of AFGRI Operations Limitedis provided to you for information purposes only.GROCAPITAL AND AFGRI hereby certify that the views expressed in this report were obtained from sources which GROCAPITAL AND AFGRI consider to be reliable.GROCAPITAL AND AFGRI do not make any representations or give any guarantees or warranties, expressed or implied, as to the correctness, accuracy or completeness of the report.Net here GROCAPITAL AND AFGRI, nor any of their respective officers, directors, partners or employees shall assume any liability for any losses arising from errors or omissions in the opinions, forecasts or information, irrespective of whether there has been any negligence by GroCapital and AFGRI, their affiliate, or their respective officers, directors, partners or employees, regardless of whether such damages were foreseen or unforeseen. The information contained in this report is confidential and may be subject to legal privilege. This

Market Report : 26 June 2020

3rd Floor, AFGRI Building 12 Byls Bridge Boulevard Highveld Extension 73