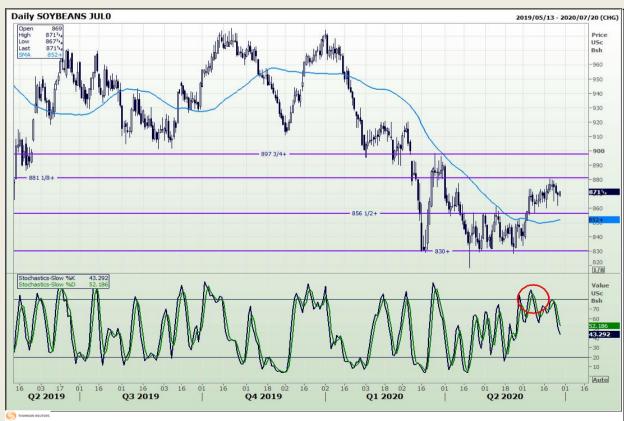

#### **Technical Analysis**

Chicago Board of Trade - Soybeans

DISCLAIMER: This report has been prepared by GroCapital Financial Services Pty Ltd, a wholly owned subsidiary of AFGRI Operations Limitedis provided to you for information purposes only.GROCAPITAL AND AFGRI hereby certify that the views expressed in this report were obtained from sources which GROCAPITAL AND AFGRI consider to be reliable.GROCAPITAL AND AFGRI do not make any representations or give any guarantees or warranties, expressed or implied, as to the correctness, accuracy or completeness of the report.Net here GROCAPITAL AND AFGRI, nor any of their respective officers, directors, partners or employees shall assume any liability for any losses arising from errors or omissions in the opinions, forecasts or information, irrespective of whether there has been any negligence by GroCapital and AFGRI, their affiliate, or their respective officers, directors, partners or employees, regardless of whether such damages were foreseen or unforeseen. The information contained in this report is confidential and may be subject to legal privilege. This

Market Report : 26 June 2020

3rd Floor, AFGRI Building 12 Byls Bridge Boulevard Highveld Extension 73