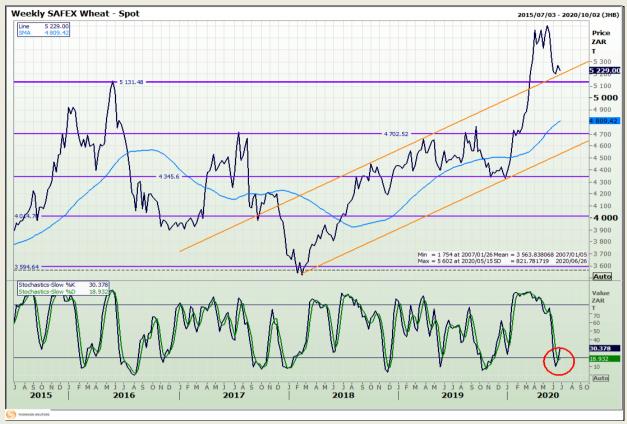

# **Technical Analysis**

South African Futures Exchange - Wheat

DISCLAIMER: This report has been prepared by GroCapital Financial Services Pty Ltd, a wholly owned subsidiary of AFGRI Operations Limitedis provided to you for information purposes only.GROCAPITAL AND AFGRI hereby certify that the views expressed in this report were obtained from sources which GROCAPITAL AND AFGRI consider to be reliable.GROCAPITAL AND AFGRI do not make any representations or give any guarantees or warranties, expressed or implied, as to the correctness, accuracy or completeness of the report.Net here GROCAPITAL AND AFGRI, nor any of their respective officers, directors, partners or employees, shall assume any liability for any losses arising from errors or omissions in the opinions, forecasts or information, irrespective of whether there has been any negligence by GroCapital and AFGRI, their affiliate, or their respective officers, directors, partners or employees, regardless of whether such damages were foreseen or unforeseen. The information contained in this report is confidential and may be subject to legal privilege. This

Market Report : 26 June 2020

3rd Floor, AFGRI Building 12 Byls Bridge Boulevard Highveld Extension 73