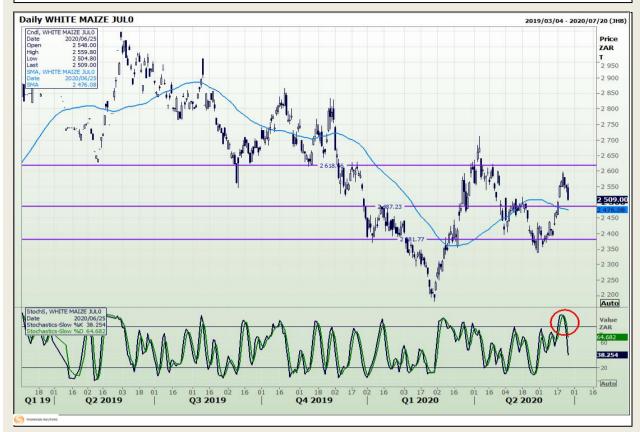

# **Technical Analysis**

South African Futures Exchange - Maize

DISCLAIMER: This report has been prepared by GroCapital Financial Services Pty Ltd, a wholly owned subsidiary of AFGRI Operations Limitedis provided to you for information purposes only.GROCAPITAL AND AFGRI hereby certify that the views expressed in this report were obtained from sources which GROCAPITAL AND AFGRI consider to be reliable.GROCAPITAL AND AFGRI do not make any representations or give any guarantees or warranties, expressed or implied, as to the correctness, accuracy or completeness of the report.Net Hort GROCAPITAL AND AFGRI, nor any of their respective officers, directors, partners or employees, shall assume any liability for any losses arising from errors or omissions in the opinions, forecasts or information, irrespective of whether there has been any negligence by GroCapital and AFGRI, their affiliate, or their respective officers, directors, partners or employees, regardless of whether such damages were foreseen or unforeseen. The information contained in this report is confidential and may be subject to legal privilege. This

Market Report : 26 June 2020

3rd Floor, AFGRI Building 12 Byls Bridge Boulevard Highveld Extension 73