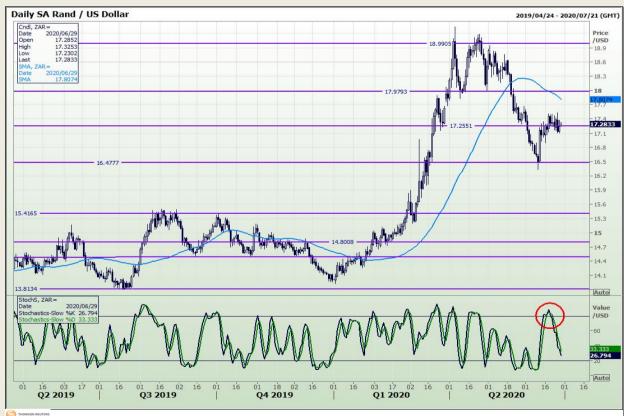

## **Technical Analysis**

Rand / US Dollar

Market Report : 29 June 2020

3rd Floor, AFGRI Building 12 Byls Bridge Boulevard Highveld Extension 73