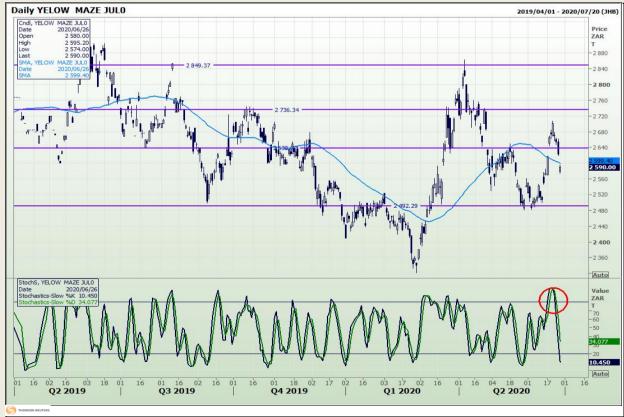

## **Technical Analysis**

South African Futures Exchange - Maize

Market Report : 29 June 2020

3rd Floor, AFGRI Building 12 Byls Bridge Boulevard Highveld Extension 73