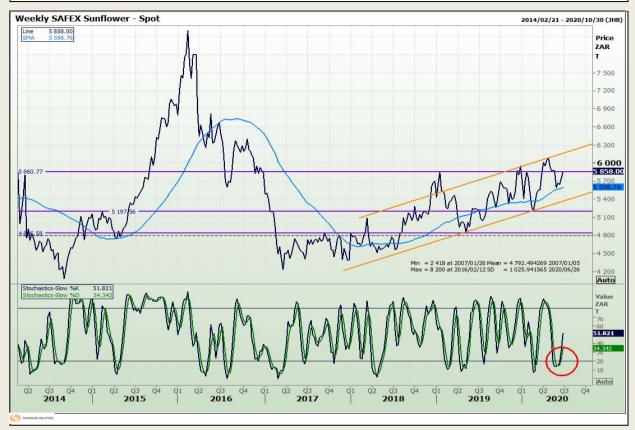

## **Technical Analysis**

South African Futures Exchange - Wheat







Market Report : 29 June 2020

3rd Floor, AFGRI Building 12 Byls Bridge Boulevard Highveld Extension 73

## **Technical Analysis**

Chicago Board of Trade and Kansas Board of Trade - Wheat







Market Report : 29 June 2020

3rd Floor, AFGRI Building 12 Byls Bridge Boulevard Highveld Extension 73

## **Technical Analysis**

Chicago Board of Trade - Soybeans







Market Report : 29 June 2020

3rd Floor, AFGRI Building 12 Byls Bridge Boulevard Highveld Extension 73

## **Technical Analysis**

**South African Futures Exchange - Soybeans** 







Market Report : 29 June 2020

3rd Floor, AFGRI Building 12 Byls Bridge Boulevard Highveld Extension 73

## **Technical Analysis**

South African Futures Exchange - Sunflower