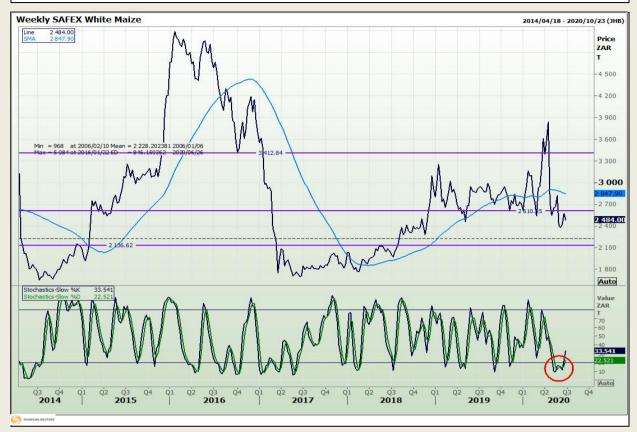

## **Technical Analysis**

South African Futures Exchange - Maize

Market Report : 29 June 2020

3rd Floor, AFGRI Building 12 Byls Bridge Boulevard Highveld Extension 73