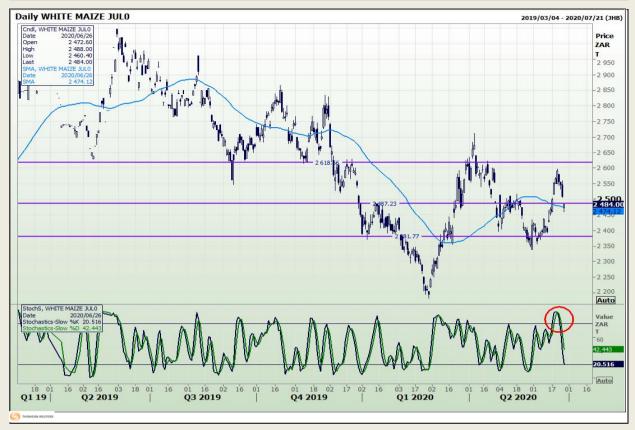

## **Technical Analysis**

South African Futures Exchange - Maize

Market Report : 29 June 2020

3rd Floor, AFGRI Building 12 Byls Bridge Boulevard Highveld Extension 73