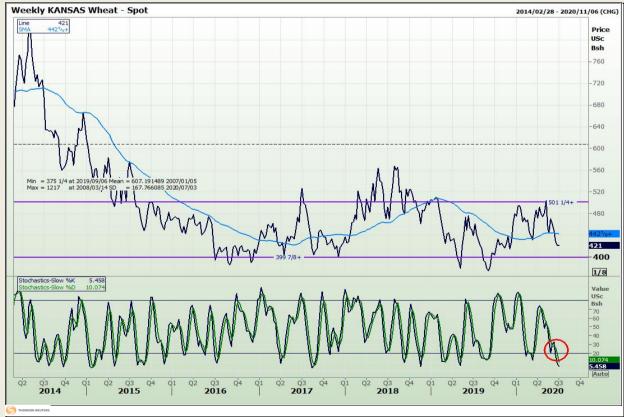

## **Technical Analysis**

Chicago Board of Trade and Kansas Board of Trade - Wheat

Market Report : 29 June 2020

3rd Floor, AFGRI Building 12 Byls Bridge Boulevard Highveld Extension 73