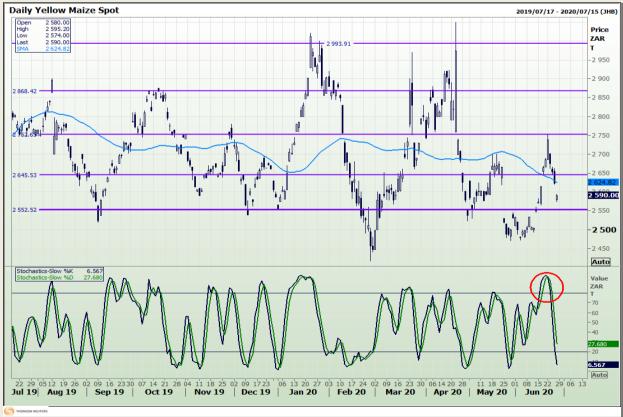

## **Technical Analysis**

South African Futures Exchange - Maize

Market Report : 29 June 2020

3rd Floor, AFGRI Building 12 Byls Bridge Boulevard Highveld Extension 73