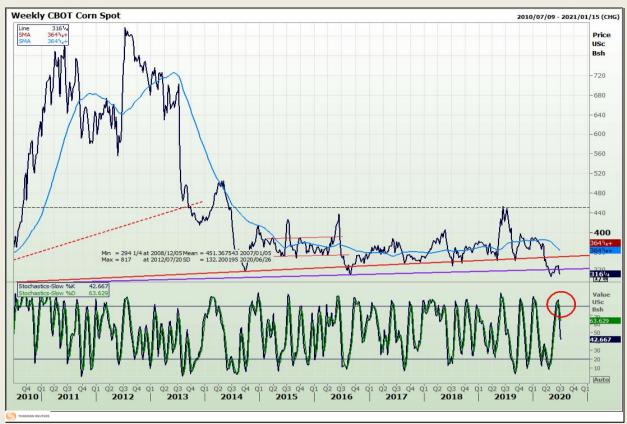

## **Technical Analysis**

Chicago Board of Trade - Corn

Market Report : 29 June 2020

3rd Floor, AFGRI Building 12 Byls Bridge Boulevard Highveld Extension 73