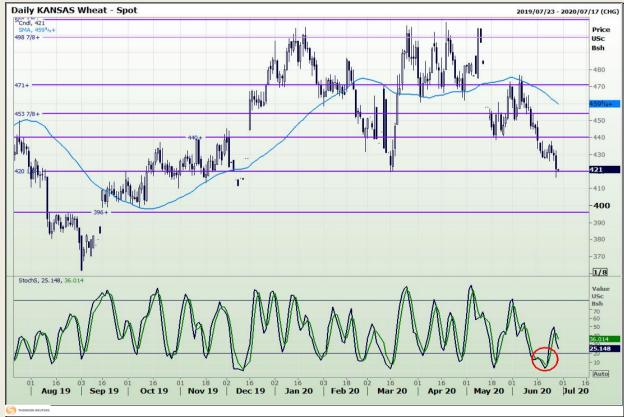

## **Technical Analysis**

Chicago Board of Trade and Kansas Board of Trade - Wheat

Market Report : 29 June 2020

3rd Floor, AFGRI Building 12 Byls Bridge Boulevard Highveld Extension 73