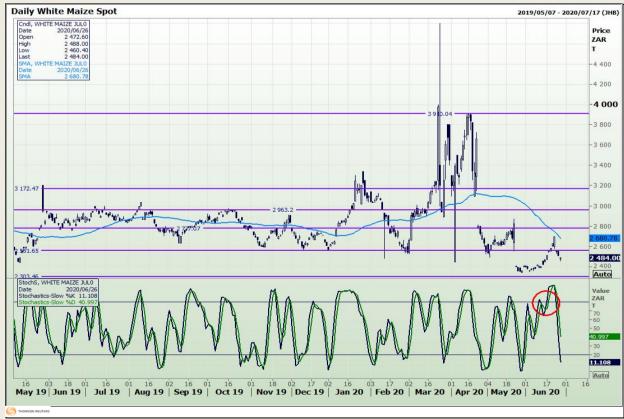

## **Technical Analysis**

South African Futures Exchange - Maize

Market Report : 29 June 2020

3rd Floor, AFGRI Building 12 Byls Bridge Boulevard Highveld Extension 73