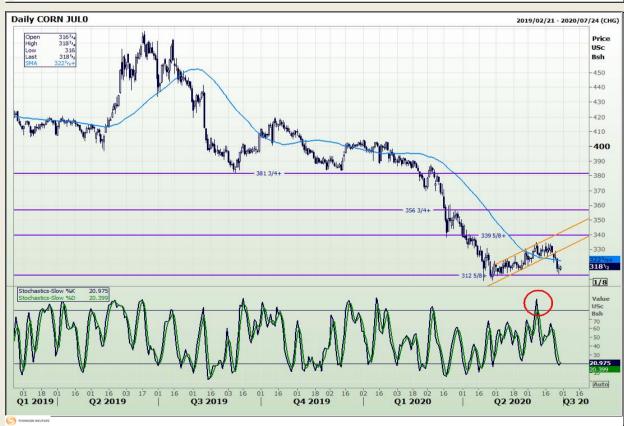

## **Technical Analysis**

Chicago Board of Trade - Corn

Market Report : 29 June 2020

3rd Floor, AFGRI Building 12 Byls Bridge Boulevard Highveld Extension 73