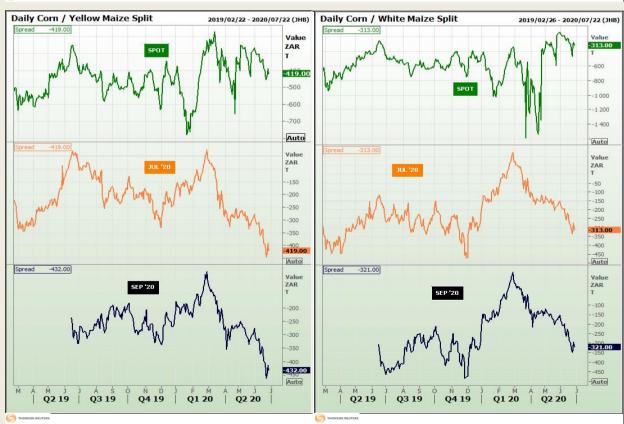

## **Technical Analysis**

**CBOT / SAFEX Spreads** 

Market Report : 29 June 2020

3rd Floor, AFGRI Building 12 Byls Bridge Boulevard Highveld Extension 73