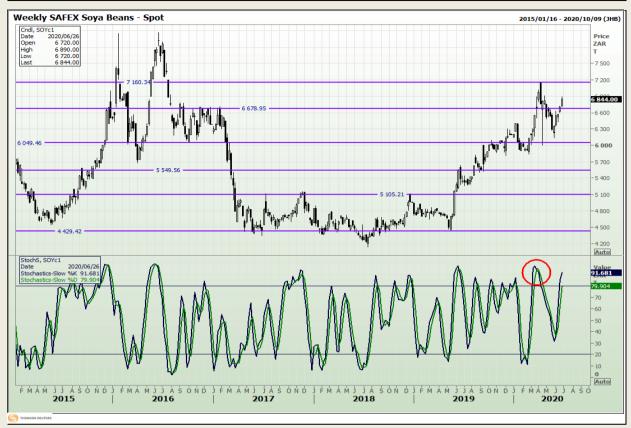

## **Technical Analysis**

**South African Futures Exchange - Soybeans** 

Market Report : 29 June 2020

3rd Floor, AFGRI Building 12 Byls Bridge Boulevard Highveld Extension 73