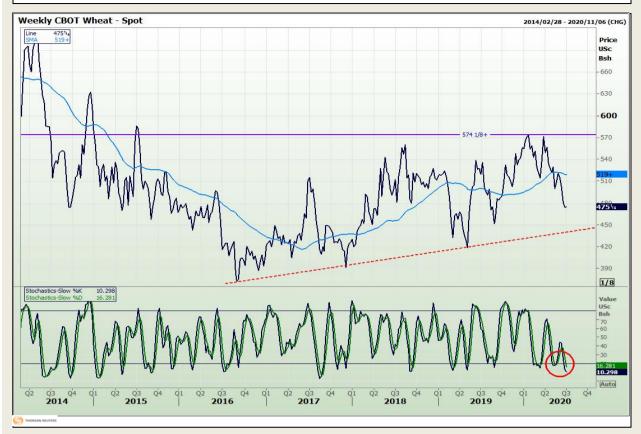

## **Technical Analysis**

Chicago Board of Trade and Kansas Board of Trade - Wheat

Market Report : 29 June 2020

3rd Floor, AFGRI Building 12 Byls Bridge Boulevard Highveld Extension 73