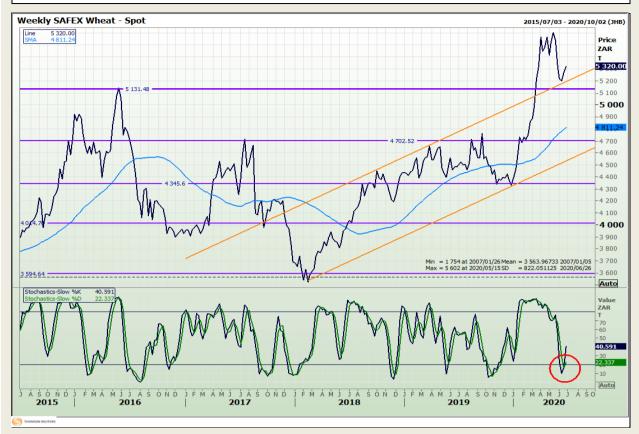

## **Technical Analysis**

South African Futures Exchange - Wheat

Market Report : 29 June 2020

3rd Floor, AFGRI Building 12 Byls Bridge Boulevard Highveld Extension 73