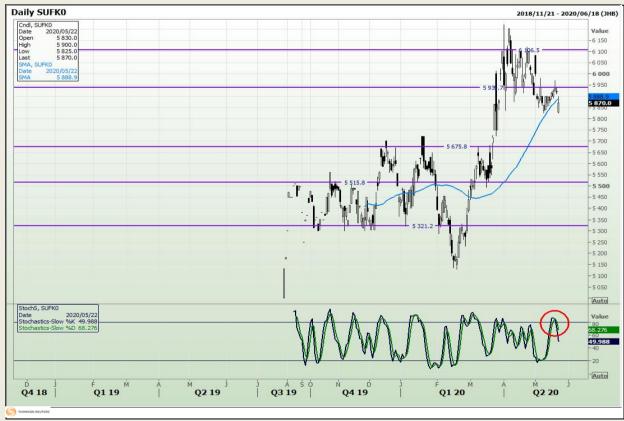

**Technical Analysis**

South African Futures Exchange - Wheat







Market Report : 29 June 2020

3rd Floor, AFGRI Building 12 Byls Bridge Boulevard Highveld Extension 73

## **Technical Analysis**

Chicago Board of Trade and Kansas Board of Trade - Wheat







Market Report : 29 June 2020

3rd Floor, AFGRI Building 12 Byls Bridge Boulevard Highveld Extension 73

## **Technical Analysis**

Chicago Board of Trade - Soybeans







Market Report : 29 June 2020

3rd Floor, AFGRI Building 12 Byls Bridge Boulevard Highveld Extension 73

## **Technical Analysis**

**South African Futures Exchange - Soybeans** 







Market Report : 29 June 2020

3rd Floor, AFGRI Building 12 Byls Bridge Boulevard Highveld Extension 73

## **Technical Analysis**

South African Futures Exchange - Sunflower