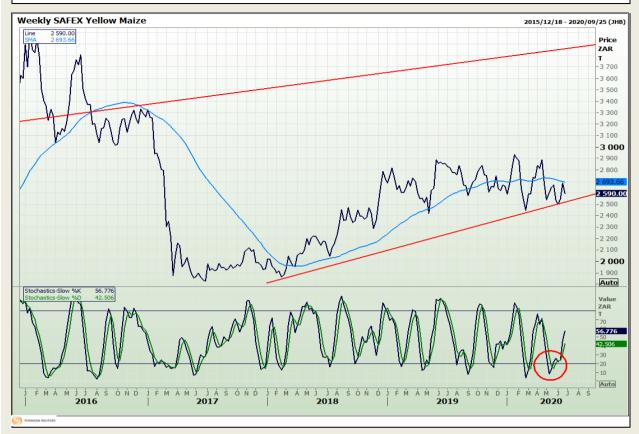

## **Technical Analysis**

South African Futures Exchange - Maize

Market Report : 29 June 2020

3rd Floor, AFGRI Building 12 Byls Bridge Boulevard Highveld Extension 73