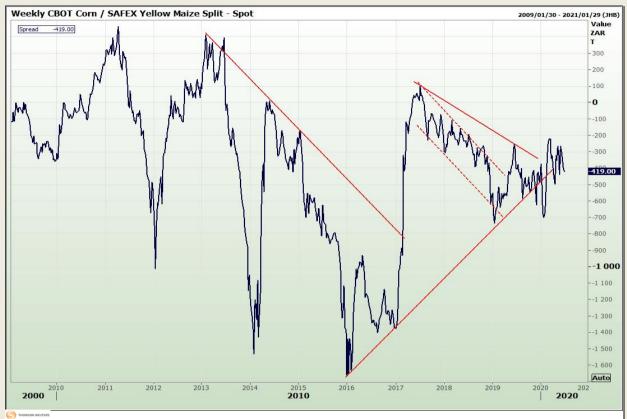

## **Technical Analysis**

**CBOT / SAFEX Spreads** 

Market Report : 29 June 2020

3rd Floor, AFGRI Building 12 Byls Bridge Boulevard Highveld Extension 73