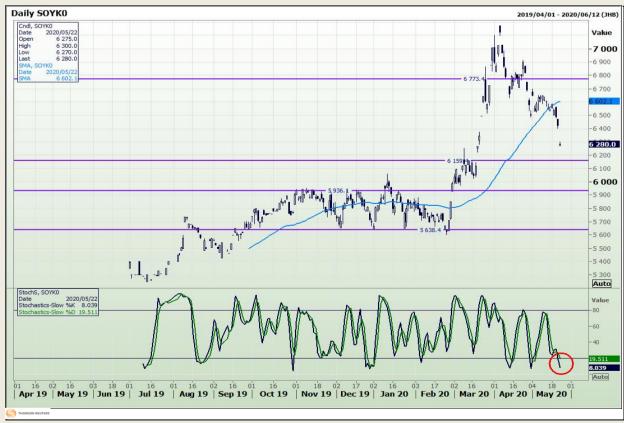

## **Technical Analysis**

Chicago Board of Trade - Soybeans

Market Report : 29 June 2020

3rd Floor, AFGRI Building 12 Byls Bridge Boulevard Highveld Extension 73