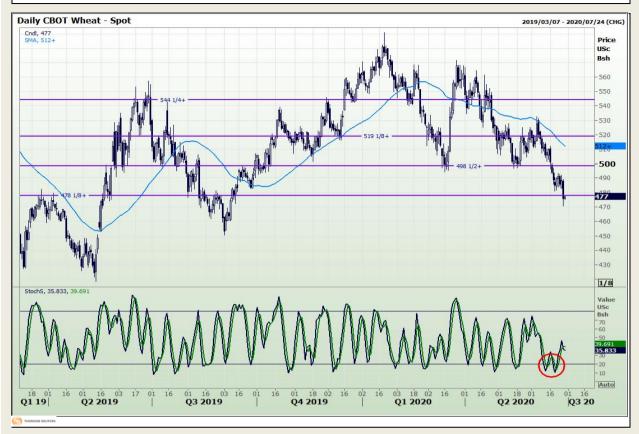

## **Technical Analysis**

Chicago Board of Trade and Kansas Board of Trade - Wheat

Market Report : 29 June 2020

3rd Floor, AFGRI Building 12 Byls Bridge Boulevard Highveld Extension 73