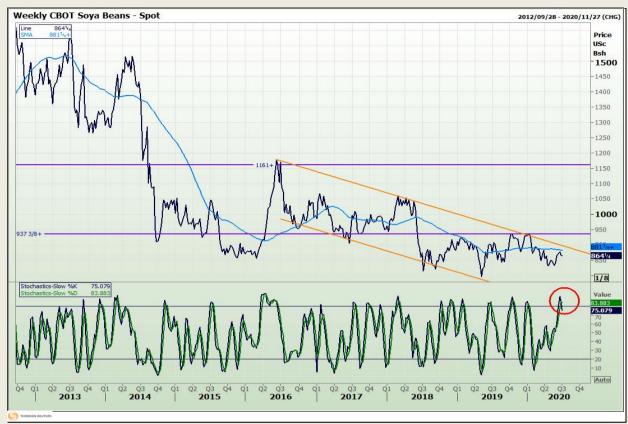

## **Technical Analysis**

Chicago Board of Trade - Soybeans

Market Report : 29 June 2020

3rd Floor, AFGRI Building 12 Byls Bridge Boulevard Highveld Extension 73