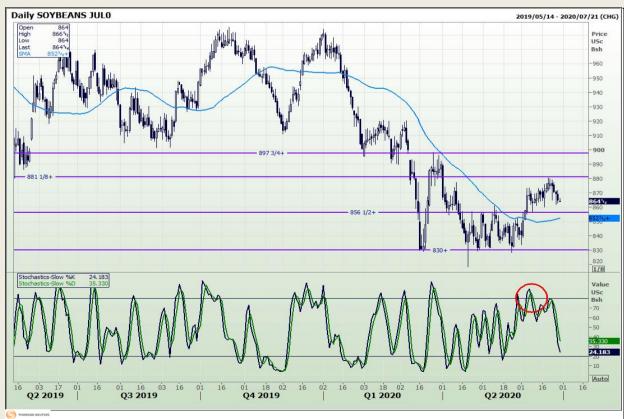

## **Technical Analysis**

Chicago Board of Trade - Soybeans

Market Report : 29 June 2020

3rd Floor, AFGRI Building 12 Byls Bridge Boulevard Highveld Extension 73