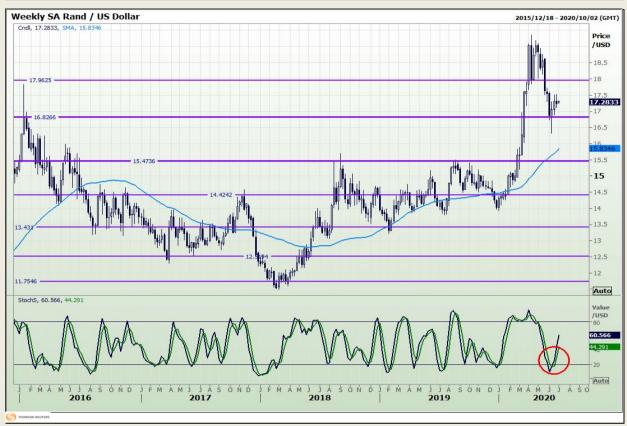

## **Technical Analysis**

Rand / US Dollar

Market Report : 29 June 2020

3rd Floor, AFGRI Building 12 Byls Bridge Boulevard Highveld Extension 73