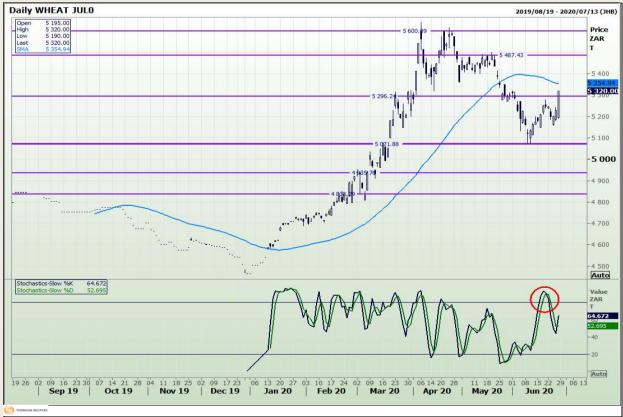

## **Technical Analysis**

South African Futures Exchange - Wheat

Market Report : 29 June 2020

3rd Floor, AFGRI Building 12 Byls Bridge Boulevard Highveld Extension 73