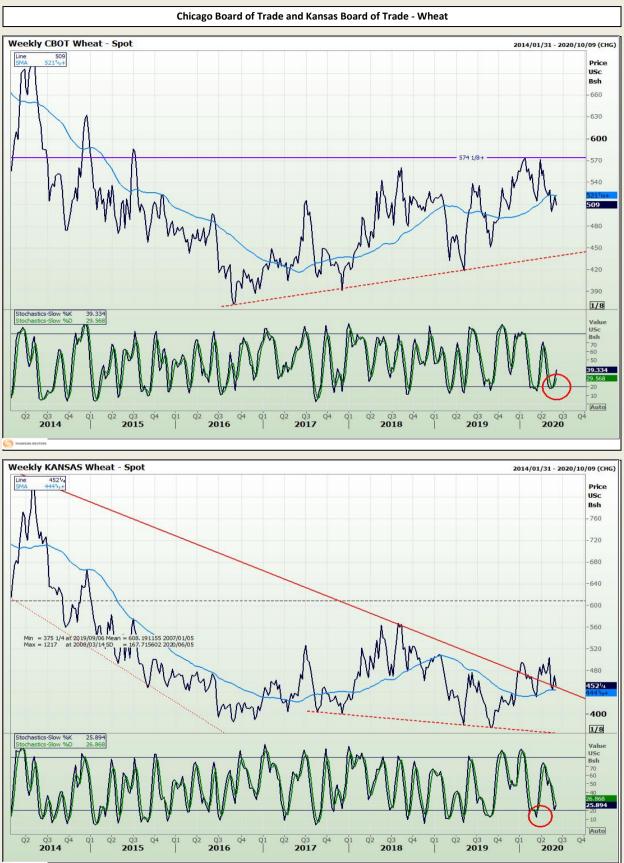

Market Report : 03 June 2020

# **Technical Analysis**

South African Futures Exchange - Wheat

DISCLAIMER: This report has been prepared by GroCapital Financial Services Pty Ltd, a wholly owned subsidiary of AFGRI Operations Limitedis provided to you for information purposes only.GROCAPITAL AND AFGRI hereby certify that the views expressed in this report were obtained from sources which GROCAPITAL AND AFGRI consider to be reliable.GROCAPITAL AND AFGRI do not make any representations or give any guarantees or warranties, expressed or implied, as to the correctness, accuracy or completeness of the report.Neither GROCAPITAL AND AFGRI, nor any affiliate, nor any of their respective officers, directors, partners or employees, shall assume any liability for any losses arising from errors or omissions in the opnions, forecasts or information, irrespective of whether there has been any negligence by GroCapital and AFGRI, their affiliate, or their respective officers, directors, partners or employees, regardless of whether such damages were foreseen or unforeseen. The information contained in this report is confidential and may be subject to legal privilege. This report is not intended to not should it be taken to create any legal relations or contractual relations.