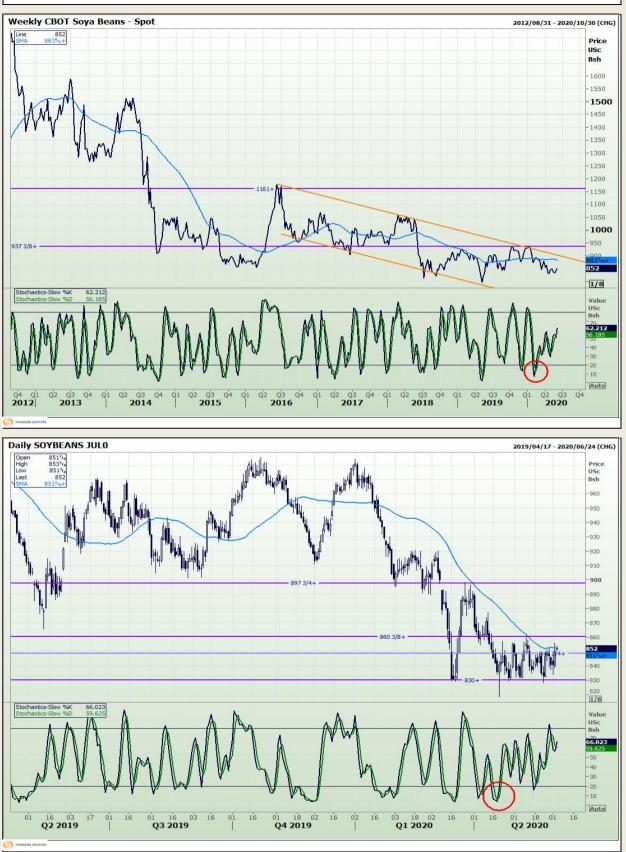

Market Report : 03 June 2020

# **Technical Analysis**

Chicago Board of Trade - Soybeans

DISCLAIMER: This report has been prepared by GroCapital Financial Services Pty Ltd, a wholly owned subsidiary of AFGRI Operations Limitedis provided to you for information purposes only.GROCAPITAL AND AFGRI hereby certify that the views expressed in this report were obtained from sources which GROCAPITAL AND AFGRI consider to be reliable.GROCAPITAL AND AFGRI do not make any representations or give any guarantees or warranties, expressed or implied, as to the correctness, accuracy or completeness of the report.Neither GROCAPITAL AND AFGRI, nor any affiliate, nor any of their respective officers, directors, partners or employees, respirations in the opinions, forecasts or information, irrespective of whether there has been any negligence by GroCapital and AFGRI, their affiliate, or their respective officers, directors, partners or employees, regardless of whether such damages were foreseen or unforeseen. The information contained in this report is confidential and may be subject to legal privilege. This report is not intended to not should it be taken to create any legal relations or contractual relations.