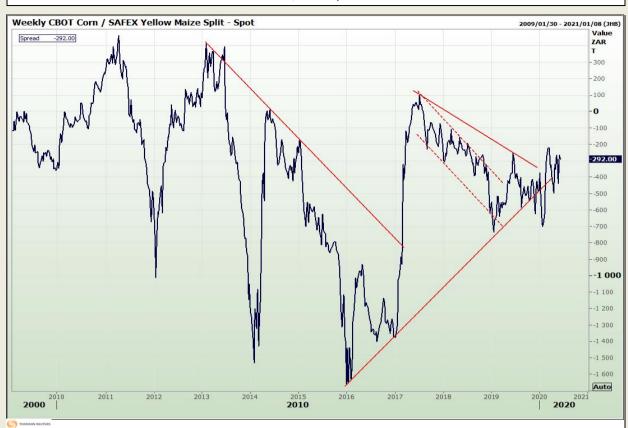

Market Report : 03 June 2020

# **Technical Analysis**

Chicago Board of Trade - Corn

DISCLAIMER: This report has been prepared by GroCapital Financial Services Pty Ltd, a wholly owned subsidiary of AFGRI Operations Limitedis provided to you for information purposes only.GROCAPITAL AND AFGRI hereby certify that the views expressed in this report were obtained from sources which GROCAPITAL AND AFGRI consider to be reliable.GROCAPITAL AND AFGRI do not make any representations or give any guarantees or warranties, expressed or implied, as to the correctness, accuracy or completeness of the report.NetNether GROCAPITAL AND AFGRI, nor any affiliate, nor any of their respective officers, directors, partners or employees, shall assume any liability for any losses arising from errors or omissions in the opinions, forecasts or information, irrespective of whether there has been any negligence by GroCapital and AFGRI, their affiliate, or their respective officers, directors, partners or employees, regardless of whether such damages were foreseen or unforeseen. The information contained in this report is confidential and may be subject to legal privilege. This report is not intended to not should it be taken to create any legal relations or contractual relations.