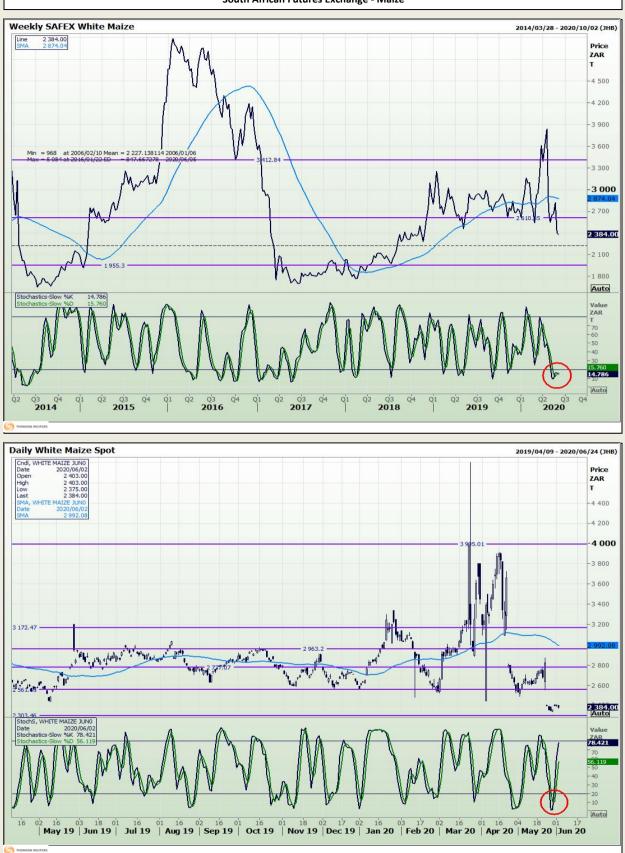

Market Report : 03 June 2020

# **Technical Analysis**

South African Futures Exchange - Maize

DISCLAIMER: This report has been prepared by GroCapital Financial Services Pty Ltd, a wholly owned subsidiary of AFGRI Operations Limitedis provided to you for information purposes only.GROCAPITAL AND AFGRI hereby certify that the views expressed in this report were obtained from sources which GROCAPITAL AND AFGRI consider to be reliable.GROCAPITAL AND AFGRI do not make any representations or give any guarantees or warranties, expressed or implied, as to the correctness, accuracy or completeness of the report.Neither GROCAPITAL AND AFGRI, nor any affiliate, nor any of their respective officers, directors, partners or employees, respirations in the opinions, forecasts or information, irrespective of whether there has been any negligence by GroCapital and AFGRI, their affiliate, or their respective officers, directors, partners or employees, regardless of whether such damages were foreseen or unforeseen. The information contained in this report is confidential and may be subject to legal privilege. This report is not intended to not should it be taken to create any legal relations or contractual relations.