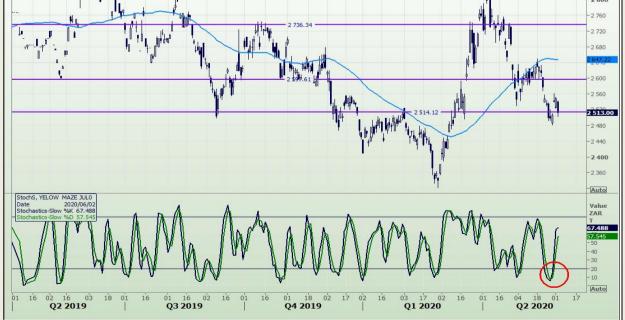

Market Report : 03 June 2020

**Technical Analysis** South African Futures Exchange - Maize Daily WHITE MAIZE JULO 2019/03/04 - 2020/06/25 (JHB) WHITE MAIZE 1UL 2 410.00 2 422.20 Price ZAR )pe ligh 2 950 2 394.0 -2 900 2 850 .-- o 2 800 il. 2 750 ٢ 2 700 2 650 2 600 2 550 2 450 2 394.00 2 350 2 300 2 250 2 200 Auto Valu 76.703 2.44 40 20 Auto 03 17 0 Q1 2020 16 18 01 16 0 Q3 2019 01 16 01 18 0 Q4 2019 16 01 16 04 18 0 Q2 2020 Q1 19 Q2 2019 Daily YELOW MAZE JULO 2019/04/01 - 2020/06/24 (JHB) YELOW MAZE JULO 20.20 Price ZAR ligh 2 880 2 849.37 2 840 2 800