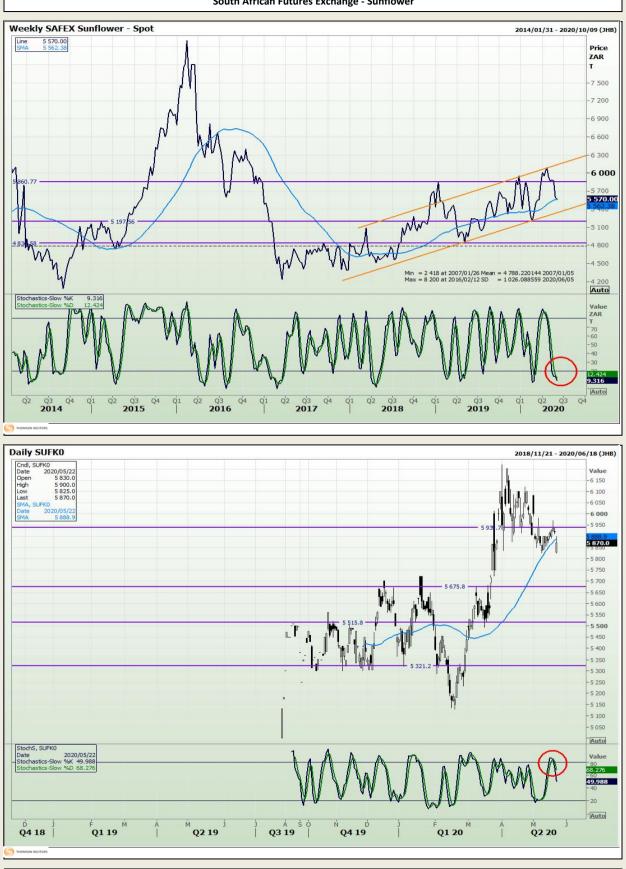

Market Report : 03 June 2020

# **Technical Analysis**

South African Futures Exchange - Sunflower

DISCLAIMER: This report has been prepared by GroCapital Financial Services Pty Ltd, a wholly owned subsidiary of AFGRI Operations Limitedis provided to you for information purposes only.GROCAPITAL AND AFGRI hereby certify that the views expressed in this report were obtained from sources which GROCAPITAL AND AFGRI consider to be reliable.GROCAPITAL AND AFGRI do not make any representations or give any guarantees or warranties, expressed or implied, as to the correctness, accuracy or completeness of the report.Neither GROCAPITAL AND AFGRI, nor any affiliate, nor any of their respective officers, directors, partners or employees, shall assume any liability for any losses arising from errors or omissions in the opnions, forecasts or information, irrespective of whether there has been any negligence by GroCapital and AFGRI, their affiliate, or their respective officers, directors, partners or employees, regardless of whether such damages were foreseen or unforeseen. The information contained in this report is confidential and may be subject to legal privilege. This report is not intended to not should it be taken to create any legal relations or contractual relations.