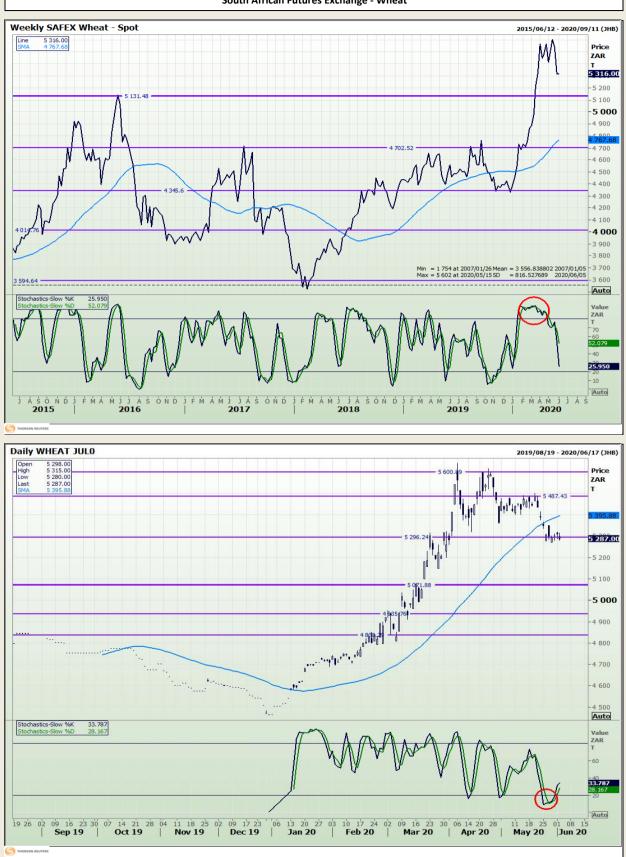

Market Report : 03 June 2020

# **Technical Analysis**

South African Futures Exchange - Wheat

DISCLAIMER: This report has been prepared by GroCapital Financial Services Pty Ltd, a wholly owned subsidiary of AFGRI Operations Limitedis provided to you for information purposes only.GROCAPITAL AND AFGRI hereby certify that the views expressed in this report were obtained from sources which GROCAPITAL AND AFGRI consider to be reliable.GROCAPITAL AND AFGRI do not make any representations or give any guarantees or warranties, expressed or implied, as to the correctness, accuracy or completeness of the report.Neither GROCAPITAL AND AFGRI, nor any affiliate, nor any of their respective officers, directors, partners or employees, shall assume any liability for any losses arising from errors or omissions in the opnions, forecasts or information, irrespective of whether there has been any negligence by GroCapital and AFGRI, their affiliate, or their respective officers, directors, partners or employees, regardless of whether such damages were foreseen or unforeseen. The information contained in this report is confidential and may be subject to legal privilege. This report is not intended to not should it be taken to create any legal relations or contractual relations.