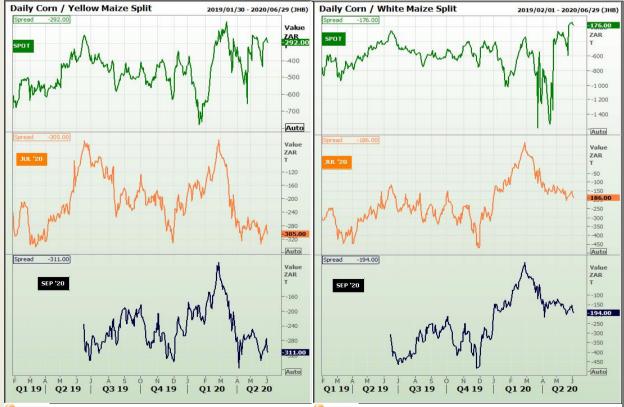

Market Report : 03 June 2020

# **Technical Analysis**

South African Futures Exchange - Maize

DISCLAIMER: This report has been prepared by GroCapital Financial Services Pty Ltd, a wholly owned subsidiary of AFGRI Operations Limitedis provided to you for information purposes only.GROCAPITAL AND AFGRI hereby certify that the views expressed in this report were obtained from sources which GROCAPITAL AND AFGRI consider to be reliable.GROCAPITAL AND AFGRI do not make any representations or give any guarantees or warranties, expressed or implied, as to the correctness, accuracy or completeness of the report.Neither GROCAPITAL AND AFGRI, nor any affiliate, nor any of their respective officers, directors, partners or employees, shall assume any liability for any losses arising from errors or omissions in the opnions, forecasts or information, irrespective of whether there has been any negligence by GroCapital and AFGRI, their affiliate, or their respective officers, directors, partners or employees, regardless of whether such damages were foreseen or unforeseen. The information contained in this report is confidential and may be subject to legal privilege. This report is not intended to not should it be taken to create any legal relations or contractual relations.