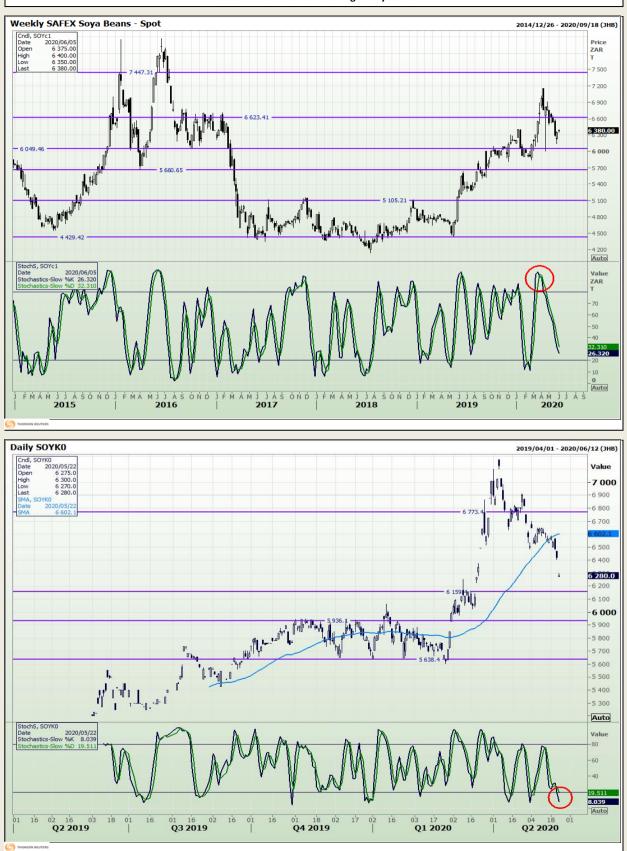

Market Report : 03 June 2020

# **Technical Analysis**

South African Futures Exchange - Soybeans

DISCLAIMER: This report has been prepared by GroCapital Financial Services Pty Ltd, a wholly owned subsidiary of AFGRI Operations Limitedis provided to you for information purposes only.GROCAPITAL AND AFGRI hereby certify that the views expressed in this report were obtained from sources which GROCAPITAL AND AFGRI consider to be reliable.GROCAPITAL AND AFGRI do not make any representations or give any guarantees or warranties, expressed or implied, as to the correctness, accuracy or completeness of the report.Neither GROCAPITAL AND AFGRI, nor any affiliate, nor any of their respective officers, directors, partners or employees, respirations in the opinions, forecasts or information, irrespective of whether there has been any negligence by GroCapital and AFGRI, their affiliate, or their respective officers, directors, partners or employees, regardless of whether such damages were foreseen or unforeseen. The information contained in this report is confidential and may be subject to legal privilege. This report is not intended to not should it be taken to create any legal relations or contractual relations.