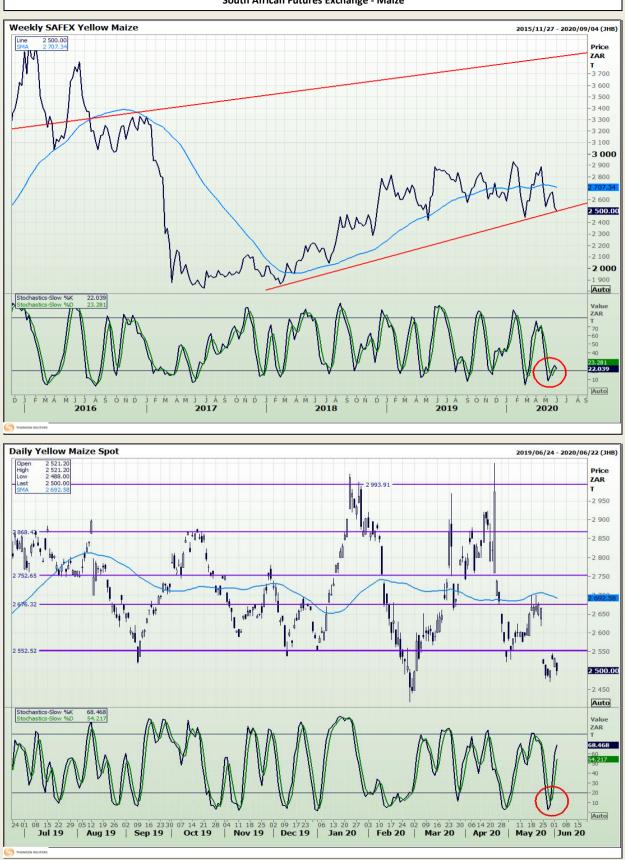

Market Report : 03 June 2020

# **Technical Analysis**

South African Futures Exchange - Maize

DISCLAIMER: This report has been prepared by GroCapital Financial Services Pty Ltd, a wholly owned subsidiary of AFGRI Operations Limitedis provided to you for information purposes only.GROCAPITAL AND AFGRI hereby certify that the views expressed in this report were obtained from sources which GROCAPITAL AND AFGRI consider to be reliable.GROCAPITAL AND AFGRI do not make any representations or give any guarantees or warranties, expressed or implied, as to the correctness, accuracy or completeness of the report.Neither GROCAPITAL AND AFGRI, nor any affiliate, nor any of their respective officers, directors, partners or employees, respirations in the opinions, forecasts or information, irrespective of whether there has been any negligence by GroCapital and AFGRI, their affiliate, or their respective officers, directors, partners or employees, regardless of whether such damages were foreseen or unforeseen. The information contained in this report is confidential and may be subject to legal privilege. This report is not intended to not should it be taken to create any legal relations or contractual relations.