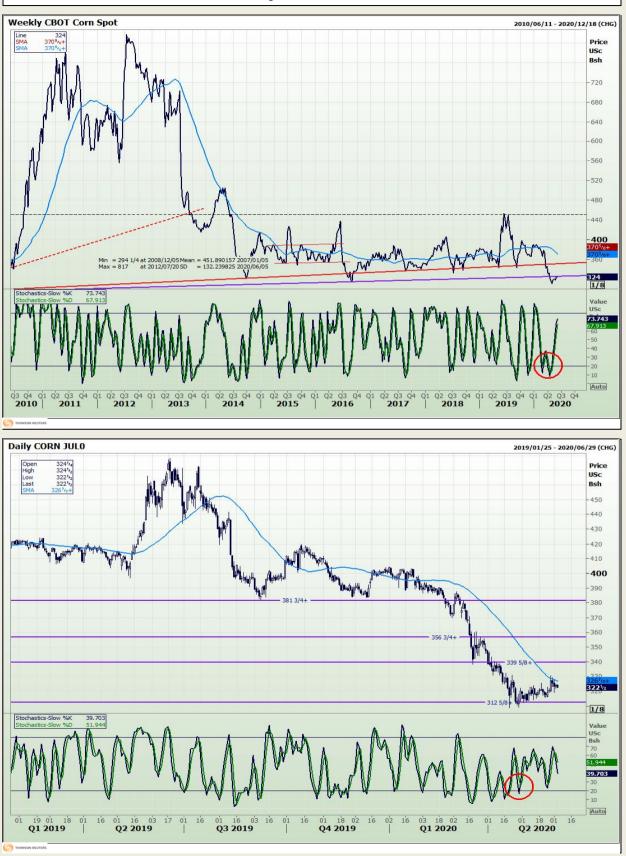

Market Report : 03 June 2020

# **Technical Analysis**

Chicago Board of Trade - Corn

DISCLAIMER: This report has been prepared by GroCapital Financial Services Pty Ltd, a wholly owned subsidiary of AFGRI Operations Limitedis provided to you for information purposes only.GROCAPITAL AND AFGRI hereby certify that the views expressed in this report were obtained from sources which GROCAPITAL AND AFGRI consider to be reliable.GROCAPITAL AND AFGRI do not make any representations or give any guarantees or warranties, expressed or implied, as to the correctness, accuracy or completeness of the report.NetNether GROCAPITAL AND AFGRI, nor any affiliate, nor any of their respective officers, directors, partners or employees, shall assume any liability for any losses arising from errors or omissions in the opinions, forecasts or information, irrespective of whether there has been any negligence by GroCapital and AFGRI, their affiliate, or their respective officers, directors, partners or employees, regardless of whether such damages were foreseen or unforeseen. The information contained in this report is confidential and may be subject to legal privilege. This report is not intended to not should it be taken to create any legal relations or contractual relations.