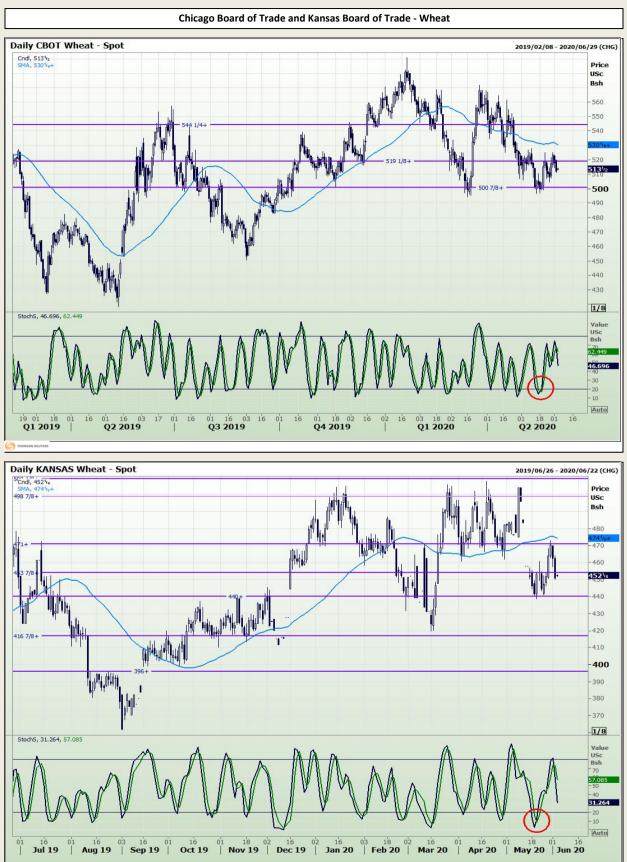

Market Report : 03 June 2020

# **Technical Analysis**

South African Futures Exchange - Wheat

DISCLAIMER: This report has been prepared by GroCapital Financial Services Pty Ltd, a wholly owned subsidiary of AFGRI Operations Limitedis provided to you for information purposes only.GROCAPITAL AND AFGRI hereby certify that the views expressed in this report were obtained from sources which GROCAPITAL AND AFGRI consider to be reliable.GROCAPITAL AND AFGRI do not make any representations or give any guarantees or warranties, expressed or implied, as to the correctness, accuracy or completeness of the report.Neither GROCAPITAL AND AFGRI, nor any affiliate, nor any of their respective officers, directors, partners or employees, shall assume any liability for any losses arising from errors or omissions in the opnions, forecasts or information, irrespective of whether there has been any negligence by GroCapital and AFGRI, their affiliate, or their respective officers, directors, partners or employees, regardless of whether such damages were foreseen or unforeseen. The information contained in this report is confidential and may be subject to legal privilege. This report is not intended to not should it be taken to create any legal relations or contractual relations.