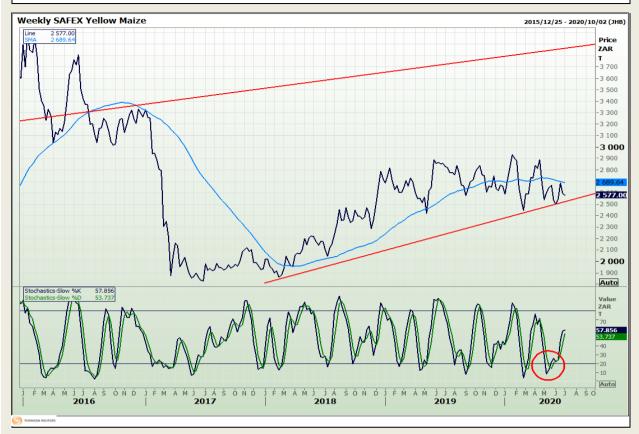

# **Technical Analysis**

South African Futures Exchange - Maize

DISCLAIMER: This report has been prepared by GroCapital Financial Services Pty Ltd, a wholly owned subsidiary of AFGRI Operations Limitedis provided to you for information purposes only.GROCAPITAL AND AFGRI hereby certify that the views expressed in this report were obtained from sources which GROCAPITAL AND AFGRI consider to be reliable.GROCAPITAL AND AFGRI do not make any representations or give any guarantees or warranties, expressed or implied, as to the correctness, accuracy or completeness of the report.Net Hort GROCAPITAL AND AFGRI, nor any of their respective efficiency, directors, partners or employees shall assume any liability for any losses arising from errors or omissions in the opinions, forecasts or information, irrespective of whether there has been any negligence by GroCapital and AFGRI, their affiliate, or their respective officers, directors, partners or employees, regardless of whether such damages were foreseen or unforeseen. The information contained in this report is confidential and may be subject to legal privilege. This

Market Report : 30 June 2020

3rd Floor, AFGRI Building 12 Byls Bridge Boulevard Highveld Extension 73