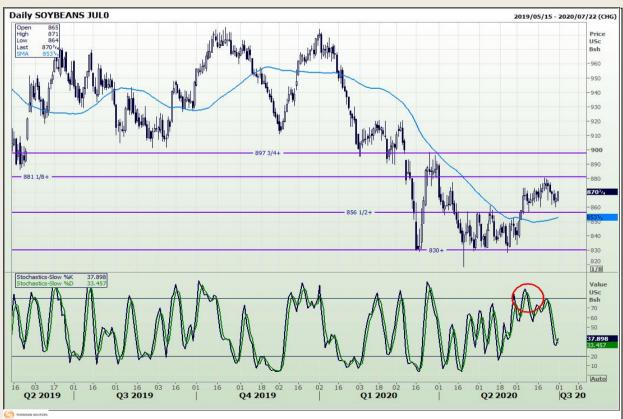

# **Technical Analysis**

Chicago Board of Trade - Soybeans

DISCLAIMER: This report has been prepared by GroCapital Financial Services Pty Ltd, a wholly owned subsidiary of AFGRI Operations Limitedis provided to you for information purposes only.GROCAPITAL AND AFGRI hereby certify that the views expressed in this report were obtained from sources which GROCAPITAL AND AFGRI consider to be reliable.GROCAPITAL AND AFGRI do not make any representations or give any guarantees or warranties, expressed or implied, as to the correctness, accuracy or completeness of the report.Neither GROCAPITAL AND AFGRI, nor any of their respective officers, directors, partners or employees, shall assume any liability for any losses arising from errors or omissions in the opinions, forecasts or information, irrespective of whether there has been any negligence by GroCapital and AFGRI, their affiliate, or their respective officers, directors, partners or employees, regardless of whether such damages were foreseen or unforeseen. The information contained in this report is confidential and may be subject to legal privilege. This

Market Report : 30 June 2020

3rd Floor, AFGRI Building 12 Byls Bridge Boulevard Highveld Extension 73