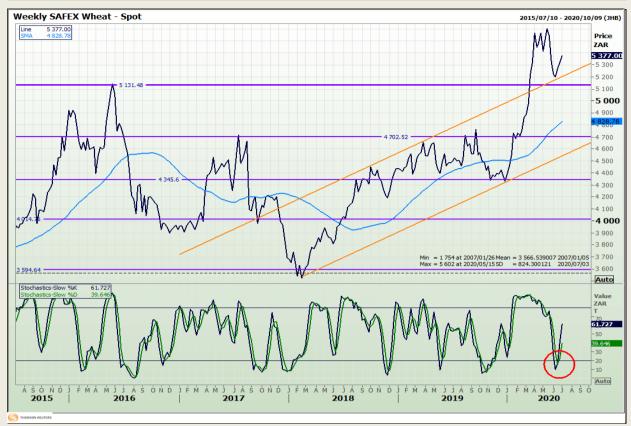

# **Technical Analysis**

South African Futures Exchange - Wheat

DISCLAIMER: This report has been prepared by GroCapital Financial Services Pty Ltd, a wholly owned subsidiary of AFGRI Operations Limitedis provided to you for information purposes only.GROCAPITAL AND AFGRI hereby certify that the views expressed in this report were obtained from sources which GROCAPITAL AND AFGRI consider to be reliable.GROCAPITAL AND AFGRI do not make any representations or give any guarantees or warranties, expressed or implied, as to the correctness, accuracy or completeness of the report.Net here GROCAPITAL AND AFGRI, nor any of their respective officers, directors, partners or employees, shall assume any liability for any losses arising from errors or omissions in the opinions, forecasts or information, irrespective of whether there has been any negligence by GroCapital and AFGRI, their affiliate, or their respective officers, directors, partners or employees, regardless of whether such damages were foreseen or unforeseen. The information contained in this report is confidential and may be subject to legal privilege. This