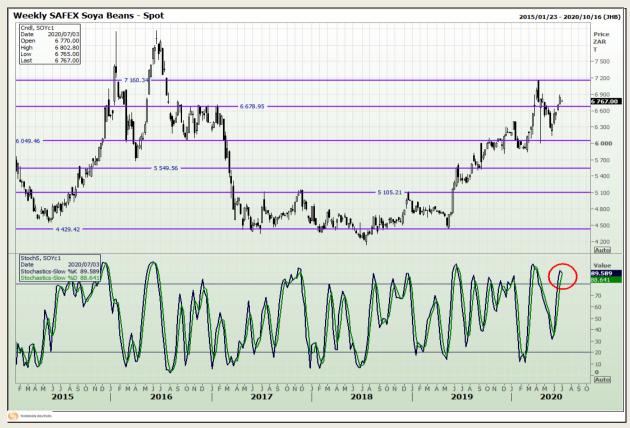

# **Technical Analysis**

**South African Futures Exchange - Soybeans** 

DISCLAIMER: This report has been prepared by GroCapital Financial Services Pty Ltd, a wholly owned subsidiary of AFGRI Operations Limitedis provided to you for information purposes only.GROCAPITAL AND AFGRI hereby certify that the views expressed in this report were obtained from sources which GROCAPITAL AND AFGRI consider to be reliable.GROCAPITAL AND AFGRI do not make any representations or give any guarantees or warranties, expressed or implied, as to the correctness, accuracy or completeness of the report.Neither GROCAPITAL AND AFGRI, on any of their respective officers, directors, partners or employees, shall assume any liability for any losses arising from errors or omissions in the opinions, forecasts or information, irrespective of whether there has been any negligence by GroCapital and AFGRI, their affiliate, or their respective officers, directors, partners or employees, regardless of whether such damages were foreseen or unforeseen. The information contained in this report is confidential and may be subject to legal privilege. This

Market Report : 30 June 2020

3rd Floor, AFGRI Building 12 Byls Bridge Boulevard Highveld Extension 73