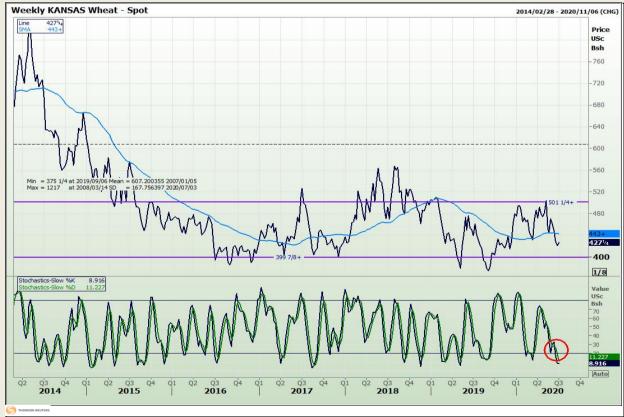

# **Technical Analysis**

Chicago Board of Trade and Kansas Board of Trade - Wheat

DISCLAIMER: This report has been prepared by GroCapital Financial Services Pty Ltd, a wholly owned subsidiary of AFGRI Operations Limitedis provided to you for information purposes only.GROCAPITAL AND AFGRI hereby certify that the views expressed in this report were obtained from sources which GROCAPITAL AND AFGRI consider to be reliable.GROCAPITAL AND AFGRI do not make any representations or give any guarantees or warranties, expressed or implied, as to the correctness, accuracy or completeness of the report.Net here GROCAPITAL AND AFGRI, nor any of their respective officers, directors, partners or employees shall assume any liability for any losses arising from errors or omissions in the opinions, forecasts or information, irrespective of whether there has been any negligence by GroCapital and AFGRI, their affiliate, or their respective officers, directors, partners or employees, regardless of whether such damages were foreseen or unforeseen. The information contained in this report is confidential and may be subject to legal privilege. This