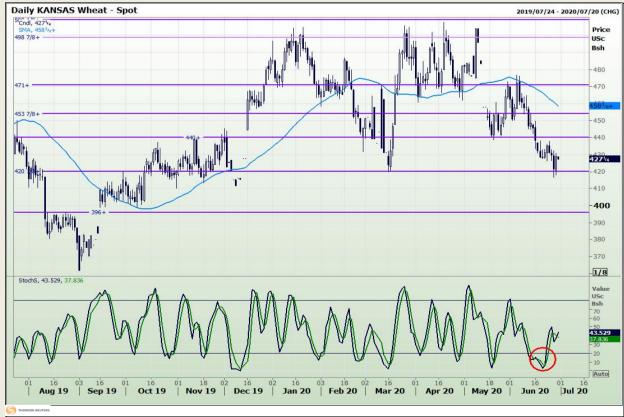

# **Technical Analysis**

Chicago Board of Trade and Kansas Board of Trade - Wheat

DISCLAIMER: This report has been prepared by GroCapital Financial Services Pty Ltd, a wholly owned subsidiary of AFGRI Operations Limitedis provided to you for information purposes only.GROCAPITAL AND AFGRI hereby certify that the views expressed in this report were obtained from sources which GROCAPITAL AND AFGRI consider to be reliable.GROCAPITAL AND AFGRI do not make any representations or give any guarantees or warranties, expressed or implied, as to the correctness, accuracy or completeness of the report.Net here GROCAPITAL AND AFGRI, nor any of their respective officers, directors, partners or employees shall assume any liability for any losses arising from errors or omissions in the opinions, forecasts or information, irrespective of whether there has been any negligence by GroCapital and AFGRI, their affiliate, or their respective officers, directors, partners or employees, regardless of whether such damages were foreseen or unforeseen. The information contained in this report is confidential and may be subject to legal privilege. This