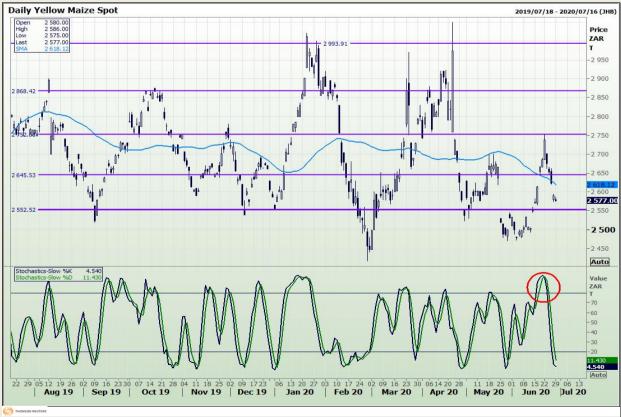

# **Technical Analysis**

South African Futures Exchange - Maize

DISCLAIMER: This report has been prepared by GroCapital Financial Services Pty Ltd, a wholly owned subsidiary of AFGRI Operations Limitedis provided to you for information purposes only.GROCAPITAL AND AFGRI hereby certify that the views expressed in this report were obtained from sources which GROCAPITAL AND AFGRI consider to be reliable.GROCAPITAL AND AFGRI do not make any representations or give any guarantees or warranties, expressed or implied, as to the correctness, accuracy or completeness of the report.Net Hort GROCAPITAL AND AFGRI, nor any of their respective efficiency, directors, partners or employees shall assume any liability for any losses arising from errors or omissions in the opinions, forecasts or information, irrespective of whether there has been any negligence by GroCapital and AFGRI, their affiliate, or their respective officers, directors, partners or employees, regardless of whether such damages were foreseen or unforeseen. The information contained in this report is confidential and may be subject to legal privilege. This

Market Report : 30 June 2020

3rd Floor, AFGRI Building 12 Byls Bridge Boulevard Highveld Extension 73