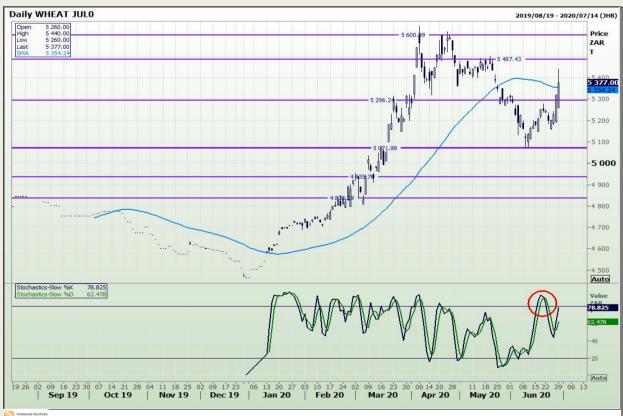

# **Technical Analysis**

South African Futures Exchange - Wheat

DISCLAIMER: This report has been prepared by GroCapital Financial Services Pty Ltd, a wholly owned subsidiary of AFGRI Operations Limitedis provided to you for information purposes only.GROCAPITAL AND AFGRI hereby certify that the views expressed in this report were obtained from sources which GROCAPITAL AND AFGRI consider to be reliable.GROCAPITAL AND AFGRI do not make any representations or give any guarantees or warranties, expressed or implied, as to the correctness, accuracy or completeness of the report.Net here GROCAPITAL AND AFGRI, nor any of their respective officers, directors, partners or employees, shall assume any liability for any losses arising from errors or omissions in the opinions, forecasts or information, irrespective of whether there has been any negligence by GroCapital and AFGRI, their affiliate, or their respective officers, directors, partners or employees, regardless of whether such damages were foreseen or unforeseen. The information contained in this report is confidential and may be subject to legal privilege. This