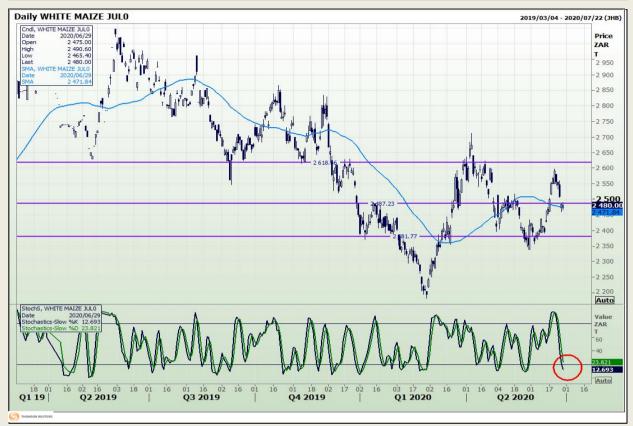

# **Technical Analysis**

South African Futures Exchange - Maize

DISCLAIMER: This report has been prepared by GroCapital Financial Services Pty Ltd, a wholly owned subsidiary of AFGRI Operations Limitedis provided to you for information purposes only.GROCAPITAL AND AFGRI hereby certify that the views expressed in this report were obtained from sources which GROCAPITAL AND AFGRI consider to be reliable.GROCAPITAL AND AFGRI do not make any representations or give any guarantees or warranties, expressed or implied, as to the correctness, accuracy or completeness of the report.Neither GROCAPITAL AND AFGRI, nor any of their respective officers, directors, partners or employees, shall assume any liability for any losses arising from errors or omissions in the opinions, forecasts or information, irrespective of whether there has been any negligence by GroCapital and AFGRI, their affiliate, or their respective officers, directors, partners or employees, regardless of whether such damages were foreseen or unforeseen. The information contained in this report is confidential and may be subject to legal privilege. This

Market Report : 30 June 2020

3rd Floor, AFGRI Building 12 Byls Bridge Boulevard Highveld Extension 73