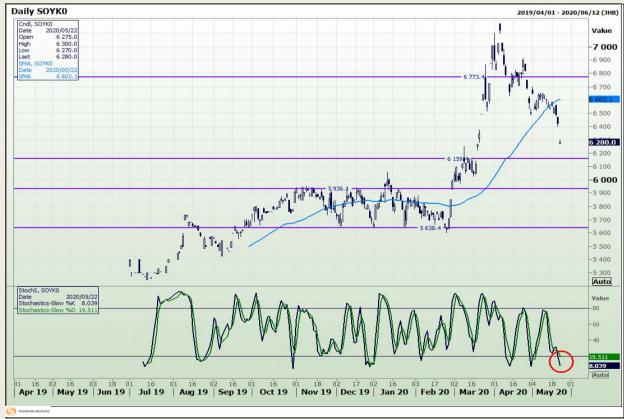

# **Technical Analysis**

Chicago Board of Trade - Soybeans

DISCLAIMER: This report has been prepared by GroCapital Financial Services Pty Ltd, a wholly owned subsidiary of AFGRI Operations Limitedis provided to you for information purposes only.GROCAPITAL AND AFGRI hereby certify that the views expressed in this report were obtained from sources which GROCAPITAL AND AFGRI consider to be reliable.GROCAPITAL AND AFGRI do not make any representations or give any guarantees or warranties, expressed or implied, as to the correctness, accuracy or completeness of the report.Neither GROCAPITAL AND AFGRI, nor any of their respective officers, directors, partners or employees, shall assume any liability for any losses arising from errors or omissions in the opinions, forecasts or information, irrespective of whether there has been any negligence by GroCapital and AFGRI, their affiliate, or their respective officers, directors, partners or employees, regardless of whether such damages were foreseen or unforeseen. The information contained in this report is confidential and may be subject to legal privilege. This

Market Report : 30 June 2020

3rd Floor, AFGRI Building 12 Byls Bridge Boulevard Highveld Extension 73