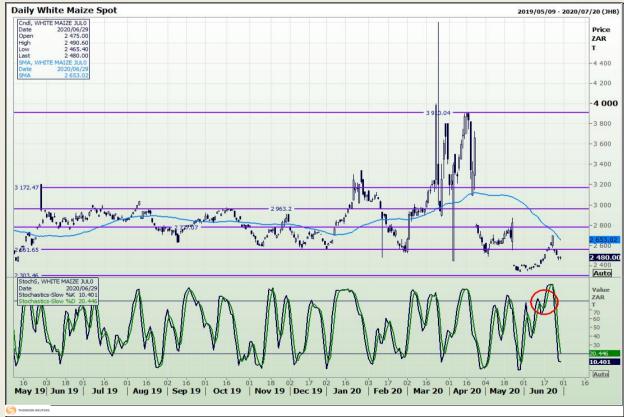

# **Technical Analysis**

South African Futures Exchange - Maize

DISCLAIMER: This report has been prepared by GroCapital Financial Services Pty Ltd, a wholly owned subsidiary of AFGRI Operations Limitedis provided to you for information purposes only.GROCAPITAL AND AFGRI hereby certify that the views expressed in this report were obtained from sources which GROCAPITAL AND AFGRI consider to be reliable.GROCAPITAL AND AFGRI do not make any representations or give any guarantees or warranties, expressed or implied, as to the correctness, accuracy or completeness of the report.Net Horn GROCAPITAL AND AFGRI, nor any of their respective forces, directors, partners or employees, shall assume any liability for any losses arising from errors or omissions in the opinions, forecasts or information, irrespective of whether there has been any negligence by GroCapital and AFGRI, their affiliate, or their respective officers, directors, partners or employees, regardless of whether such damages were foreseen or unforeseen. The information contained in this report is confidential and may be subject to legal privilege. This

Market Report : 30 June 2020

3rd Floor, AFGRI Building 12 Byls Bridge Boulevard Highveld Extension 73