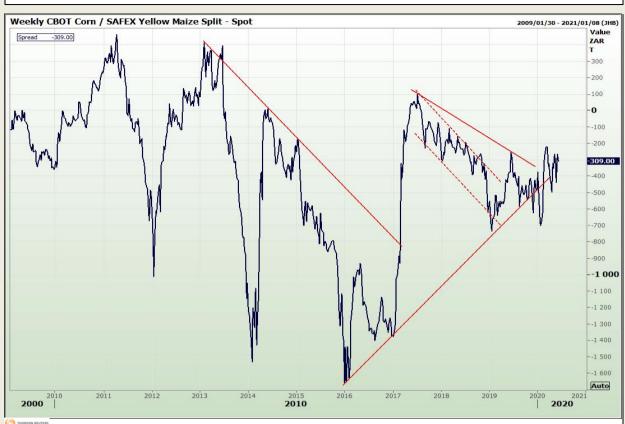

Market Report : 04 June 2020

# **Technical Analysis**

South African Futures Exchange - Maize

DISCLAIMER: This report has been prepared by GroCapital Financial Services Pty Ltd, a wholly owned subsidiary of AFGRI Operations Limitedis provided to you for information purposes only.GROCAPITAL AND AFGRI hereby certify that the views expressed in this report were obtained from sources which GROCAPITAL AND AFGRI consider to be reliable.GROCAPITAL AND AFGRI do not make any representations or give any guarantees or warranties, expressed or implied, as to the correctness, accuracy or completeness of the report.Neither GROCAPITAL AND AFGRI, nor any affiliate, nor any of their respective officers, directors, partners or employees, shall assume any liability for any losses arising from errors or omissions in the opnions, forecasts or information, irrespective of whether there has been any negligence by GroCapital and AFGRI, their affiliate, or their respective officers, directors, partners or employees, regardless of whether such damages were foreseen or unforeseen. The information contained in this report is confidential and may be subject to legal privilege. This report is not intended to not should it be taken to create any legal relations or contractual relations.