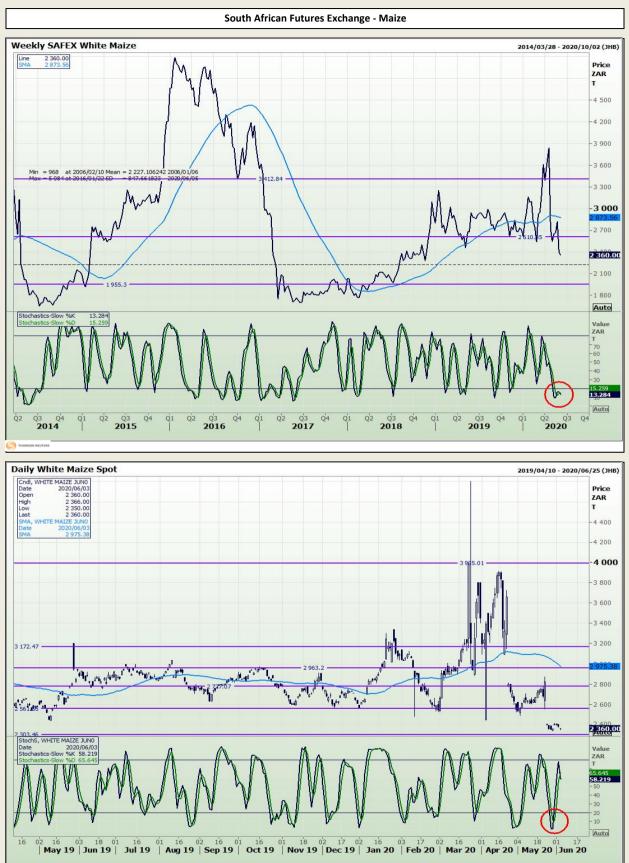

Market Report : 04 June 2020

## **Technical Analysis**

South African Futures Exchange - Maize

DISCLAIMER: This report has been prepared by GroCapital Financial Services Pty Ltd, a wholly owned subsidiary of AFGRI Operations Limitedis provided to you for information purposes only.GROCAPITAL AND AFGRI hereby certify that the views expressed in this report were obtained from sources which GROCAPITAL AND AFGRI consider to be reliable.GROCAPITAL AND AFGRI do not make any representations or give any guarantees or warranties, expressed or implied, as to the correctness, accuracy or completeness of the report.Neither GROCAPITAL AND AFGRI, nor any affiliate, nor any of their respective officers, directors, partners or employees, shall assume any liability for any losses arising from errors or omissions in the opnions, forecasts or information, irrespective of whether there has been any negligence by GroCapital and AFGRI, their affiliate, or their respective officers, directors, partners or employees, regardless of whether such damages were foreseen or unforeseen. The information contained in this report is confidential and may be subject to legal privilege. This report is not intended to not should it be taken to create any legal relations or contractual relations.