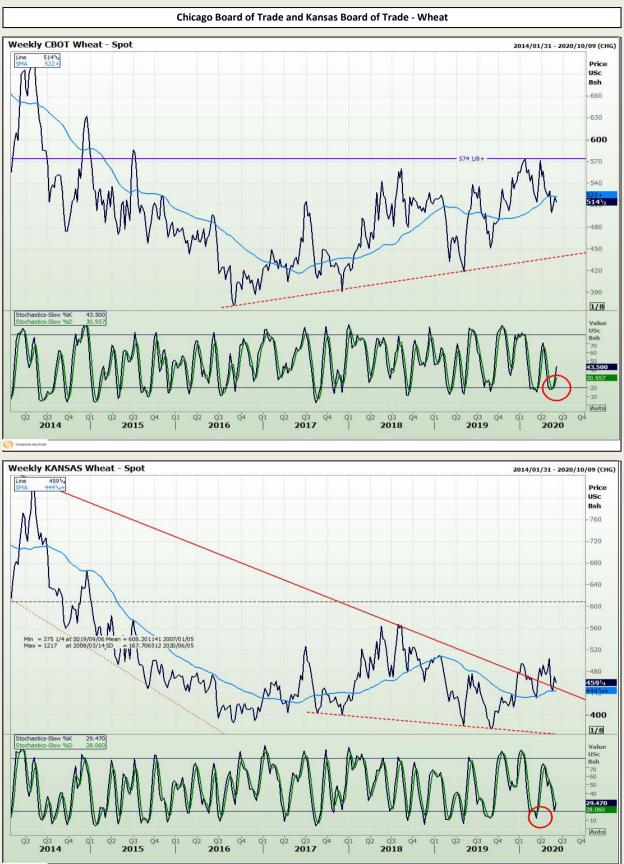

# **Technical Analysis**

Chicago Board of Trade and Kansas Board of Trade - Wheat Daily CBOT Wheat - Spot 2019/02/11 - 2020/06/30 (CHG) Cndl, 5173/4 Price USC 560 550 540 517% 510 500 490 480 470 460 450 440 430 1/8 StochS, 44,635, 53,8 Valu sh 44.635 30 20 - 10 Auto 01 16 03 Q3 2019 01 18 02 Q4 2019 16 01 16 03 Q2 2019 01 16 16 01 16 16 02 16 03 18 02 Q1 2020 16 01 16 01 18 01 Q2 2020 Q1 2019 Daily KANSAS Wheat - Spot 2019/06/27 - 2020/06/23 (CHG) Cndl, 45914 Price 98 7/8+ USc Bsh 480 4595 450 440 430 420 410 400 IQ<sup>09</sup>4,014014 390 380 370 1/8 StochS, 30, 245, 42, 738 Valu JSc Bsh 70 -60

D<sup>1</sup> 16 01 16 03 16 01 16 01 18 02 16 02 16 03 18 02 16 01 16 01 18 01 16 **Jul 19 Aug 19 Sep 19 Oct 19 Nov 19 Dec 19 Jan 20 Feb 20 Mar 20 Apr 20 May 20 Jun 20** TOPOSON NUTURE

DISCLAIMER: This report has been prepared by GroCapital Financial Services Pty Ltd , a wholly owned subsidiary of AFGRI Operations Limitedis provided to you for information purposes only.GROCAPITAL AND AFGRI hereby certify that the views expressed in this report were obtained from sources which GROCAPITAL AND AFGRI consider to be reliable.GROCAPITAL AND AFGRI do not make any representations or give any guarantees or warranties, expressed or implied, as to the correctness, accuracy or completeness of the report.Neither GROCAPITAL AND AFGRI, nor any affiliate, nor any of their respective officers, directors, partners or employees, sealing from errors or omissions in the opinions, forecasts or information, irrespective of whether there has been any negligence by GroCapital and AFGRI, their affiliate, or their respective officers, directors, partners or employees, regardless of whether such damages were foreseen or unforeseen. The information contained in this report is confidential and may be subject to legal privilege. This report is not intended to not should it be taken to create any legal relations or contractual relations.