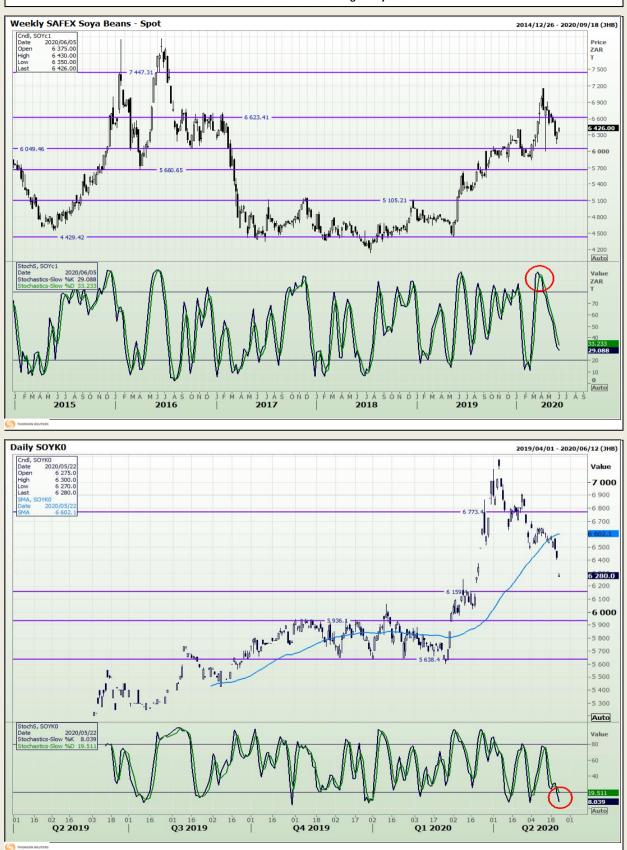

Market Report : 04 June 2020

# **Technical Analysis**

South African Futures Exchange - Soybeans

DISCLAIMER: This report has been prepared by GroCapital Financial Services Pty Ltd, a wholly owned subsidiary of AFGRI Operations Limitedis provided to you for information purposes only.GROCAPITAL AND AFGRI hereby certify that the views expressed in this report were obtained from sources which GROCAPITAL AND AFGRI consider to be reliable.GROCAPITAL AND AFGRI do not make any representations or give any guarantees or warranties, expressed or implied, as to the correctness, accuracy or completeness of the report.Neither GROCAPITAL AND AFGRI, nor any affiliate, nor any of their respective officers, directors, partners or employees, respirations in the opinions, forecasts or information, irrespective of whether there has been any negligence by GroCapital and AFGRI, their affiliate, or their respective officers, directors, partners or employees, regardless of whether such damages were foreseen or unforeseen. The information contained in this report is confidential and may be subject to legal privilege. This report is not intended to not should it be taken to create any legal relations or contractual relations.