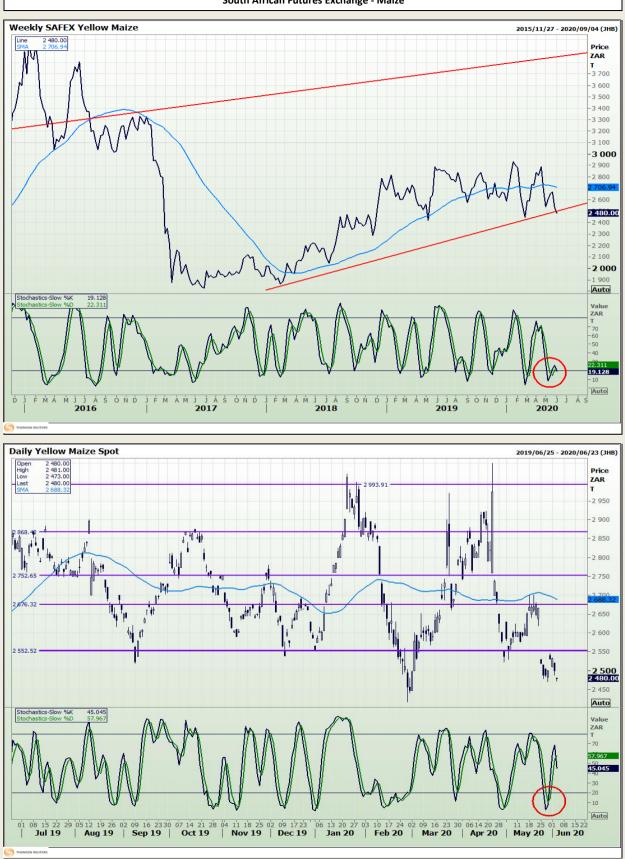

Market Report : 04 June 2020

# **Technical Analysis**

South African Futures Exchange - Maize

DISCLAIMER: This report has been prepared by GroCapital Financial Services Pty Ltd, a wholly owned subsidiary of AFGRI Operations Limitedis provided to you for information purposes only.GROCAPITAL AND AFGRI hereby certify that the views expressed in this report were obtained from sources which GROCAPITAL AND AFGRI consider to be reliable.GROCAPITAL AND AFGRI do not make any representations or give any guarantees or warranties, expressed or implied, as to the correctness, accuracy or completeness of the report.Neither GROCAPITAL AND AFGRI, nor any affiliate, nor any of their respective officers, directors, partners or employees, shall assume any liability for any losses arising from errors or omissions in the opnions, forecasts or information, irrespective of whether there has been any negligence by GroCapital and AFGRI, their affiliate, or their respective officers, directors, partners or employees, regardless of whether such damages were foreseen or unforeseen. The information contained in this report is confidential and may be subject to legal privilege. This report is not intended to not should it be taken to create any legal relations or contractual relations.