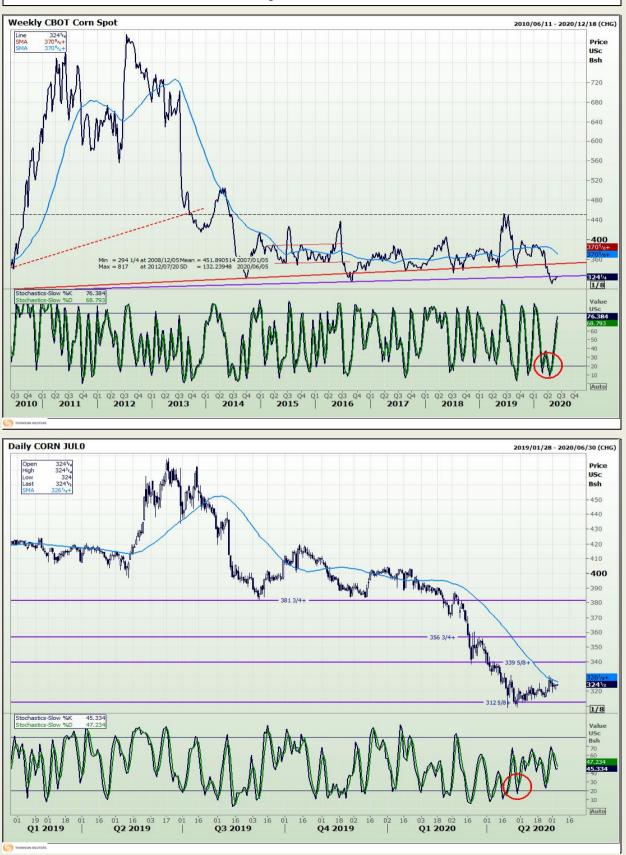

Market Report : 04 June 2020

# **Technical Analysis**

Chicago Board of Trade - Corn

DISCLAIMER: This report has been prepared by GroCapital Financial Services Pty Ltd, a wholly owned subsidiary of AFGRI Operations Limitedis provided to you for information purposes only.GROCAPITAL AND AFGRI hereby certify that the views expressed in this report were obtained from sources which GROCAPITAL AND AFGRI consider to be reliable.GROCAPITAL AND AFGRI do not make any representations or give any guarantees or warranties, expressed or implied, as to the correctness, accuracy or completeness of the report.NetNether GROCAPITAL AND AFGRI, nor any affiliate, nor any of their respective officers, directors, partners or employees, shall assume any liability for any losses arising from errors or omissions in the opinions, forecasts or information, irrespective of whether there has been any negligence by GroCapital and AFGRI, their affiliate, or their respective officers, directors, partners or employees, regardless of whether such damages were foreseen or unforeseen. The information contained in this report is confidential and may be subject to legal privilege. This report is not intended to not should it be taken to create any legal relations or contractual relations.