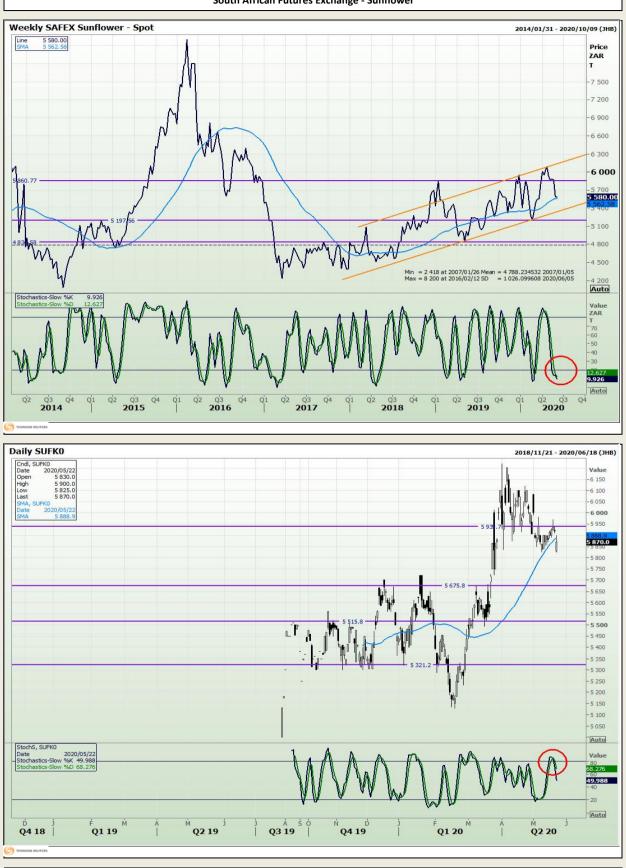

Market Report : 04 June 2020

# **Technical Analysis**

South African Futures Exchange - Sunflower

DISCLAIMER: This report has been prepared by GroCapital Financial Services Pty Ltd, a wholly owned subsidiary of AFGRI Operations Limitedis provided to you for information purposes only.GROCAPITAL AND AFGRI hereby certify that the views expressed in this report were obtained from sources which GROCAPITAL AND AFGRI consider to be reliable.GROCAPITAL AND AFGRI do not make any representations or give any guarantees or warranties, expressed or implied, as to the correctness, accuracy or completeness of the report.Neither GROCAPITAL AND AFGRI, nor any affiliate, nor any of their respective officers, directors, partners or employees, as any lability for any losses arising from errors or omissions in the opinions, forecasts or information, irrespective of whether there has been any negligence by GroCapital and AFGRI, their affiliate, or their respective officers, directors, partners or employees, regardless of whether such damages were foreseen or unforeseen. The information contained in this report is confidential and may be subject to legal privilege. This report is not intended to not should it be taken to create any legal relations or contractual relations.