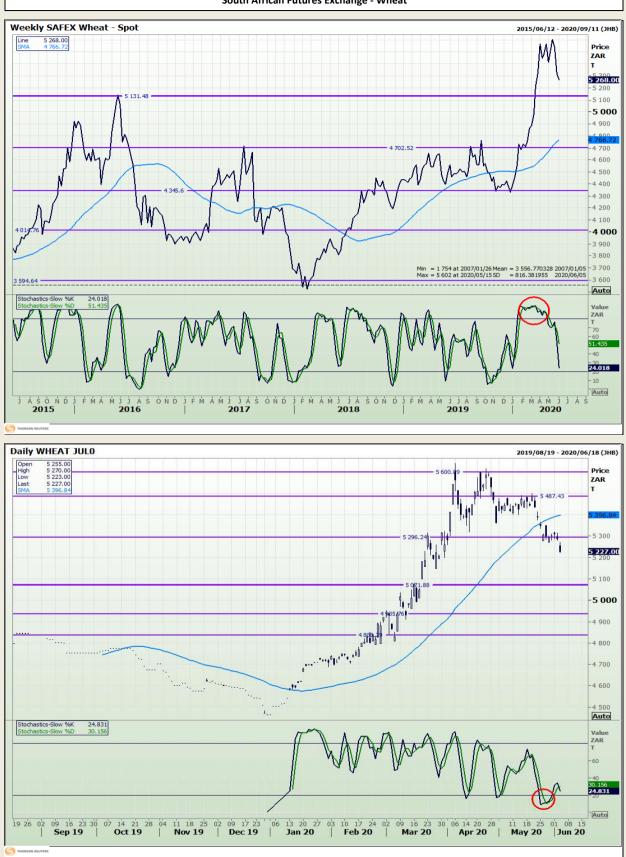

Market Report : 04 June 2020

## **Technical Analysis**

South African Futures Exchange - Wheat

DISCLAIMER: This report has been prepared by GroCapital Financial Services Pty Ltd, a wholly owned subsidiary of AFGRI Operations Limitedis provided to you for information purposes only.GROCAPITAL AND AFGRI hereby certify that the views expressed in this report were obtained from sources which GROCAPITAL AND AFGRI consider to be reliable.GROCAPITAL AND AFGRI do not make any representations or give any guarantees or warranties, expressed or implied, as to the correctness, accuracy or completeness of the report.Neither GROCAPITAL AND AFGRI, nor any affiliate, nor any of their respective officers, directors, partners or employees, shall assume any liability for any losses arising from errors or omissions in the opnions, forecasts or information, irrespective of whether there has been any negligence by GroCapital and AFGRI, their affiliate, or their respective officers, directors, partners or employees, regardless of whether such damages were foreseen or unforeseen. The information contained in this report is confidential and may be subject to legal privilege. This report is not intended to not should it be taken to create any legal relations or contractual relations.