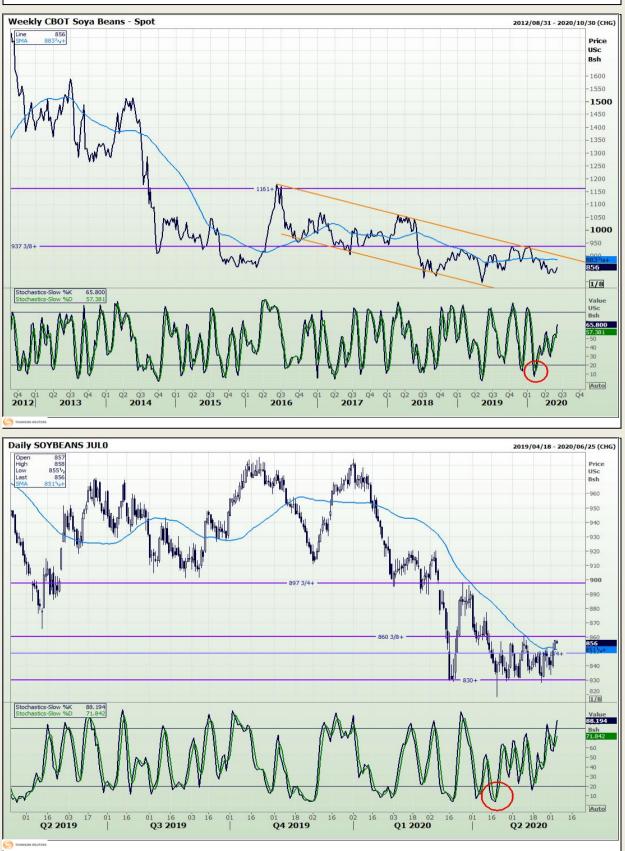

Market Report : 04 June 2020

# **Technical Analysis**

Chicago Board of Trade - Soybeans

DISCLAIMER: This report has been prepared by GroCapital Financial Services Pty Ltd, a wholly owned subsidiary of AFGRI Operations Limitedis provided to you for information purposes only.GROCAPITAL AND AFGRI hereby certify that the views expressed in this report were obtained from sources which GROCAPITAL AND AFGRI consider to be reliable.GROCAPITAL AND AFGRI do not make any representations or give any guarantees or warranties, expressed or implied, as to the correctness, accuracy or completeness of the report.Neither GROCAPITAL AND AFGRI, nor any affiliate, nor any of their respective officers, directors, partners or employees, shall assume any liability for any losses arising from errors or omissions in the opnions, forecasts or information, irrespective of whether there has been any negligence by GroCapital and AFGRI, their affiliate, or their respective officers, directors, partners or employees, regardless of whether such damages were foreseen or unforeseen. The information contained in this report is confidential and may be subject to legal privilege. This report is not intended to not should it be taken to create any legal relations or contractual relations.