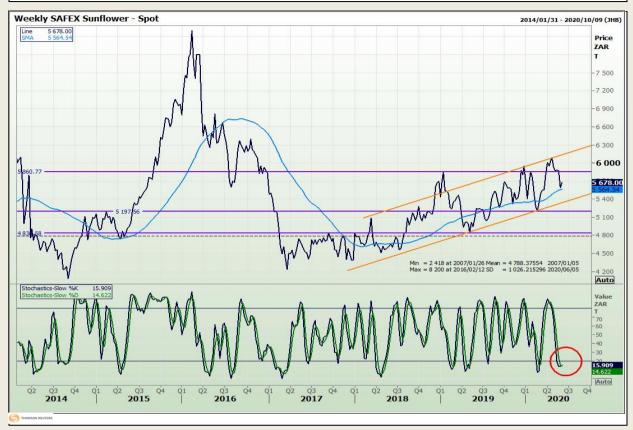

## **Technical Analysis**

South African Futures Exchange - Wheat







Market Report : 05 June 2020

3rd Floor, AFGRI Building 12 Byls Bridge Boulevard Highveld Extension 73

## **Technical Analysis**

Chicago Board of Trade and Kansas Board of Trade - Wheat







Market Report : 05 June 2020

3rd Floor, AFGRI Building 12 Byls Bridge Boulevard Highveld Extension 73

## **Technical Analysis**

Chicago Board of Trade - Soybeans







Market Report : 05 June 2020

3rd Floor, AFGRI Building 12 Byls Bridge Boulevard Highveld Extension 73

## **Technical Analysis**

**South African Futures Exchange - Soybeans** 







Market Report : 05 June 2020

3rd Floor, AFGRI Building 12 Byls Bridge Boulevard Highveld Extension 73

## **Technical Analysis**

South African Futures Exchange - Sunflower