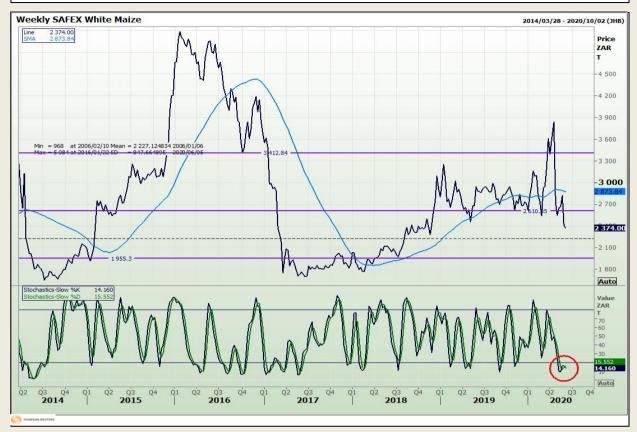

## **Technical Analysis**

South African Futures Exchange - Maize

Market Report : 05 June 2020

3rd Floor, AFGRI Building 12 Byls Bridge Boulevard Highveld Extension 73