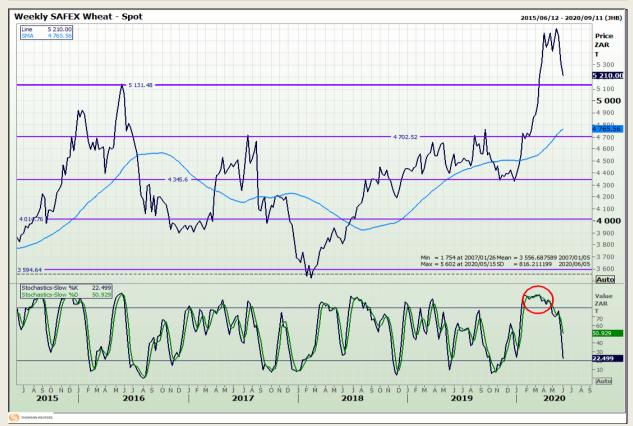

### **Technical Analysis**

South African Futures Exchange - Wheat

Market Report : 05 June 2020

3rd Floor, AFGRI Building 12 Byls Bridge Boulevard Highveld Extension 73