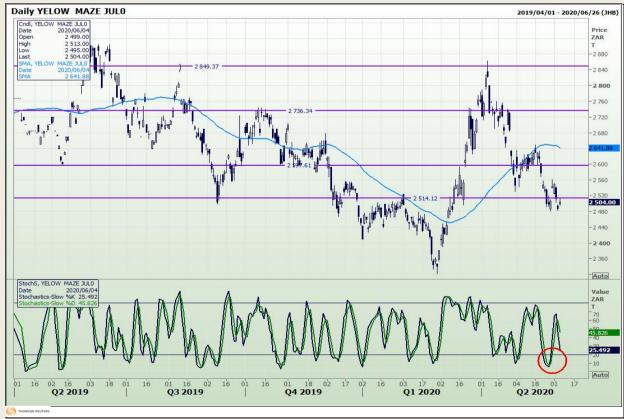

## **Technical Analysis**

South African Futures Exchange - Maize

Market Report : 05 June 2020

3rd Floor, AFGRI Building 12 Byls Bridge Boulevard Highveld Extension 73