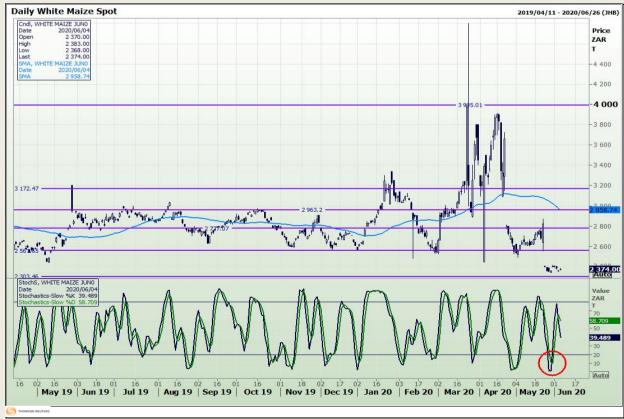

## **Technical Analysis**

South African Futures Exchange - Maize

Market Report : 05 June 2020

3rd Floor, AFGRI Building 12 Byls Bridge Boulevard Highveld Extension 73