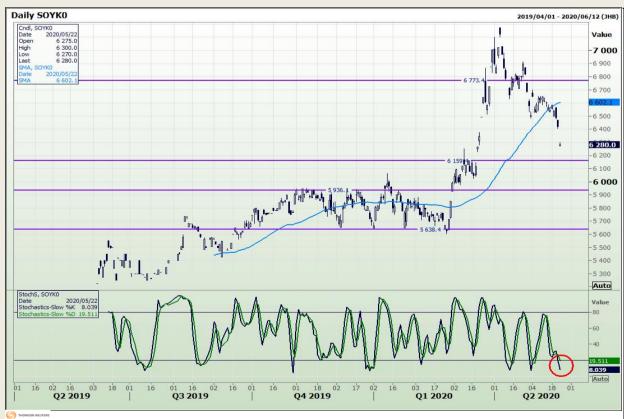

## **Technical Analysis**

Chicago Board of Trade - Soybeans

Market Report : 05 June 2020

3rd Floor, AFGRI Building 12 Byls Bridge Boulevard Highveld Extension 73