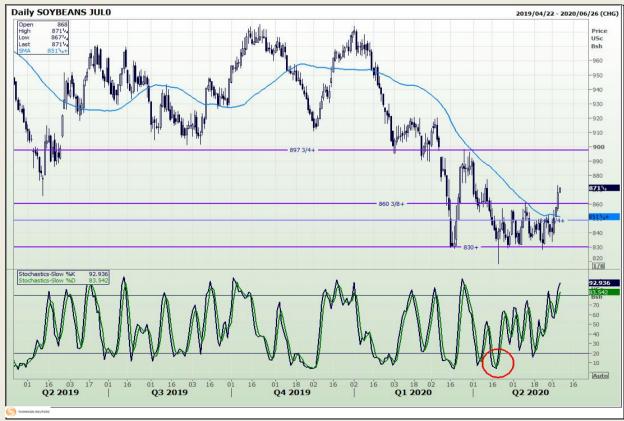

## **Technical Analysis**

Chicago Board of Trade - Soybeans

Market Report : 05 June 2020

3rd Floor, AFGRI Building 12 Byls Bridge Boulevard Highveld Extension 73