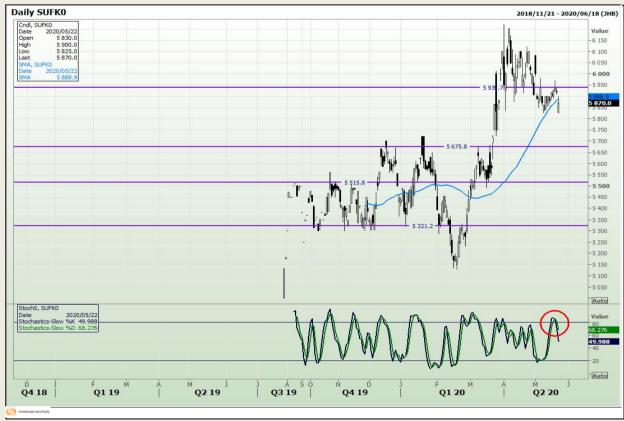

**Technical Analysis**

South African Futures Exchange - Wheat







Market Report : 05 June 2020

3rd Floor, AFGRI Building 12 Byls Bridge Boulevard Highveld Extension 73

## **Technical Analysis**

Chicago Board of Trade and Kansas Board of Trade - Wheat







Market Report : 05 June 2020

3rd Floor, AFGRI Building 12 Byls Bridge Boulevard Highveld Extension 73

## **Technical Analysis**

Chicago Board of Trade - Soybeans







Market Report : 05 June 2020

3rd Floor, AFGRI Building 12 Byls Bridge Boulevard Highveld Extension 73

## **Technical Analysis**

**South African Futures Exchange - Soybeans** 







Market Report : 05 June 2020

3rd Floor, AFGRI Building 12 Byls Bridge Boulevard Highveld Extension 73

## **Technical Analysis**

South African Futures Exchange - Sunflower