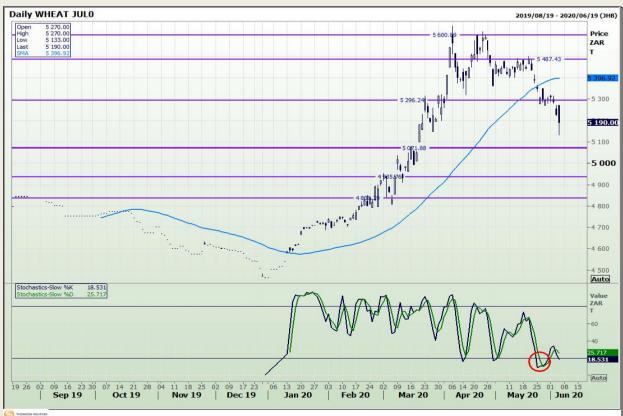

### **Technical Analysis**

South African Futures Exchange - Wheat

Market Report : 05 June 2020

3rd Floor, AFGRI Building 12 Byls Bridge Boulevard Highveld Extension 73