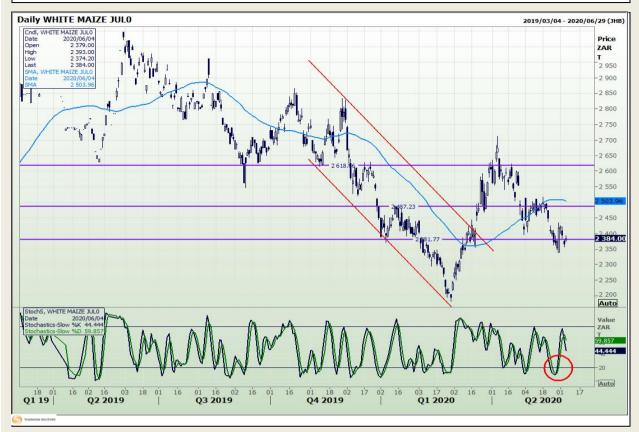

## **Technical Analysis**

South African Futures Exchange - Maize

Market Report : 05 June 2020

3rd Floor, AFGRI Building 12 Byls Bridge Boulevard Highveld Extension 73