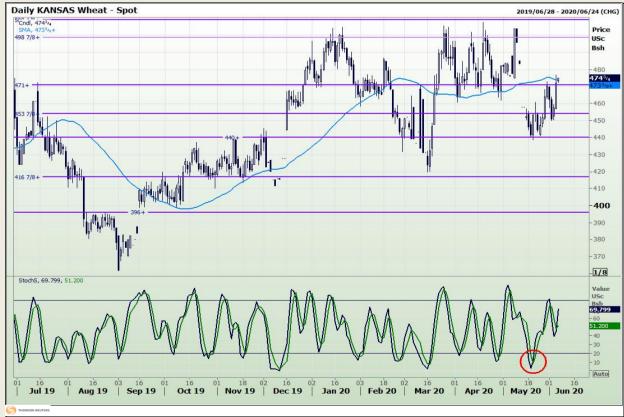

## **Technical Analysis**

Chicago Board of Trade and Kansas Board of Trade - Wheat

Market Report : 05 June 2020

3rd Floor, AFGRI Building 12 Byls Bridge Boulevard Highveld Extension 73