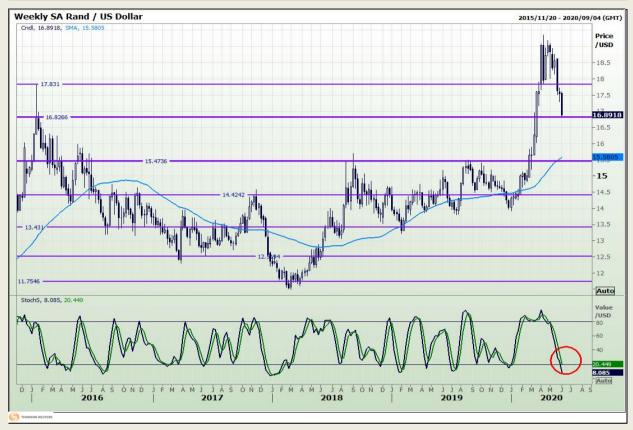

## **Technical Analysis**

Rand / US Dollar

Market Report : 05 June 2020

3rd Floor, AFGRI Building 12 Byls Bridge Boulevard Highveld Extension 73