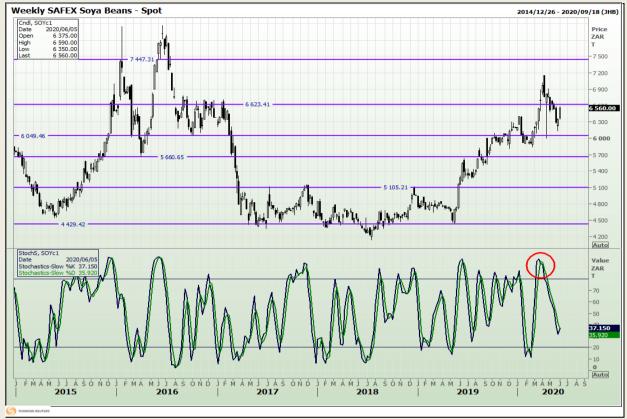

## **Technical Analysis**

**South African Futures Exchange - Soybeans** 

Market Report : 05 June 2020

3rd Floor, AFGRI Building 12 Byls Bridge Boulevard Highveld Extension 73