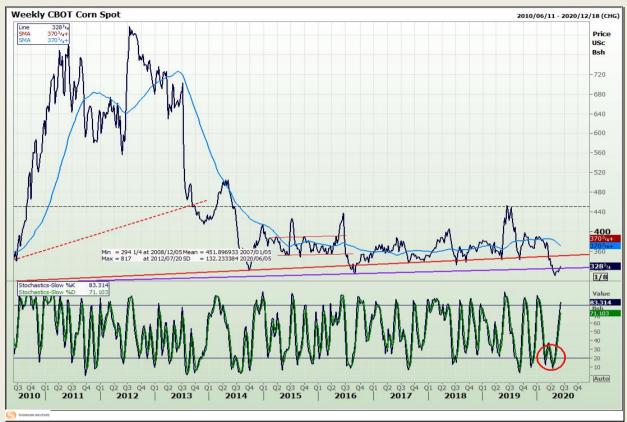

## **Technical Analysis**

Chicago Board of Trade - Corn

Market Report : 05 June 2020

3rd Floor, AFGRI Building 12 Byls Bridge Boulevard Highveld Extension 73