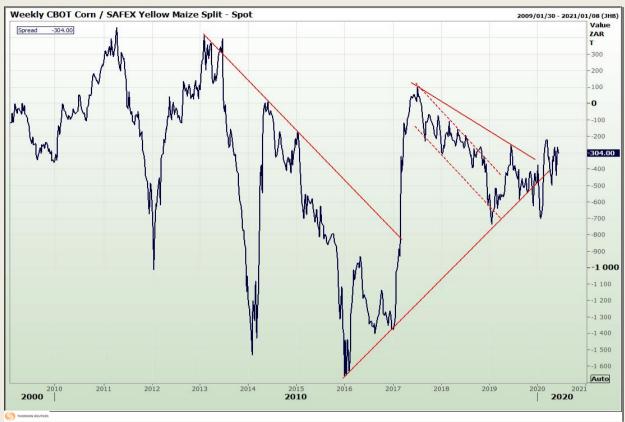

## **Technical Analysis**

**CBOT / SAFEX Spreads** 

Market Report : 05 June 2020

3rd Floor, AFGRI Building 12 Byls Bridge Boulevard Highveld Extension 73