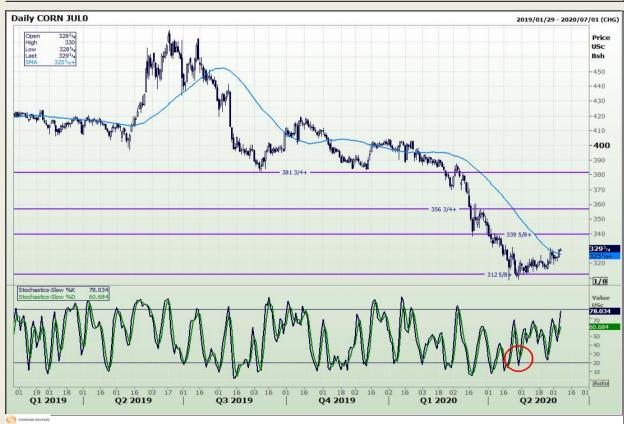

## **Technical Analysis**

Chicago Board of Trade - Corn

Market Report : 05 June 2020

3rd Floor, AFGRI Building 12 Byls Bridge Boulevard Highveld Extension 73