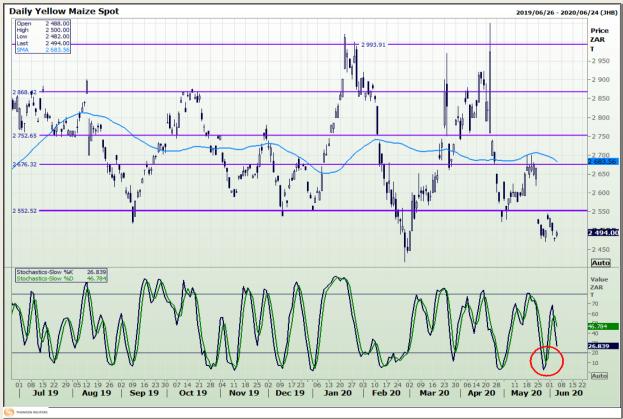

## **Technical Analysis**

South African Futures Exchange - Maize

Market Report : 05 June 2020

3rd Floor, AFGRI Building 12 Byls Bridge Boulevard Highveld Extension 73