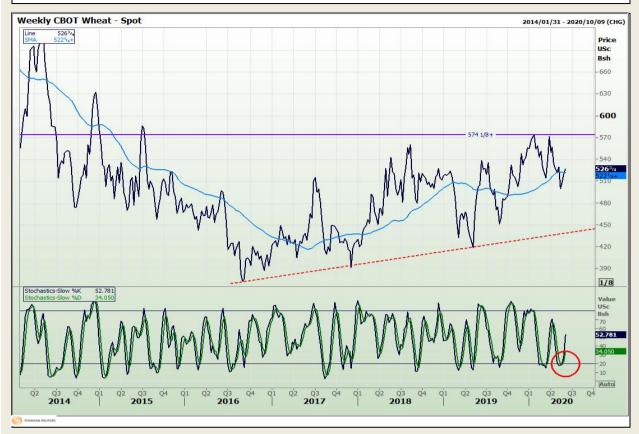

## **Technical Analysis**

Chicago Board of Trade and Kansas Board of Trade - Wheat

Market Report : 05 June 2020

3rd Floor, AFGRI Building 12 Byls Bridge Boulevard Highveld Extension 73