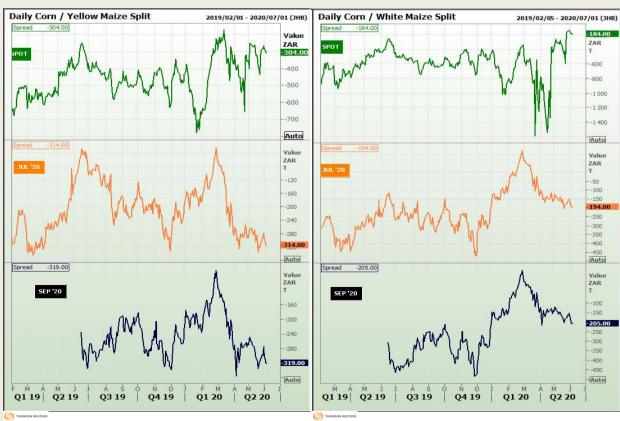

## **Technical Analysis**

**CBOT / SAFEX Spreads** 

Market Report : 05 June 2020

3rd Floor, AFGRI Building 12 Byls Bridge Boulevard Highveld Extension 73