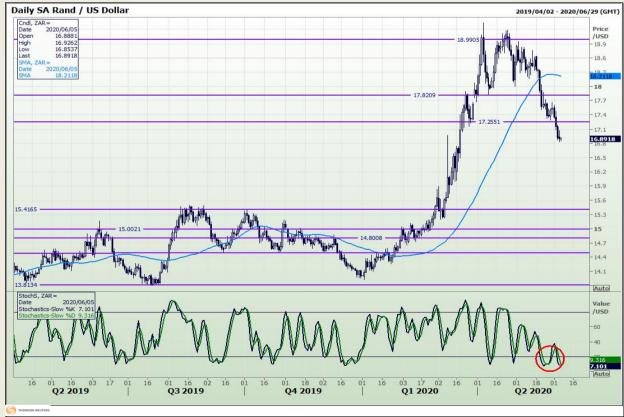

## **Technical Analysis**

Rand / US Dollar

Market Report : 05 June 2020

3rd Floor, AFGRI Building 12 Byls Bridge Boulevard Highveld Extension 73