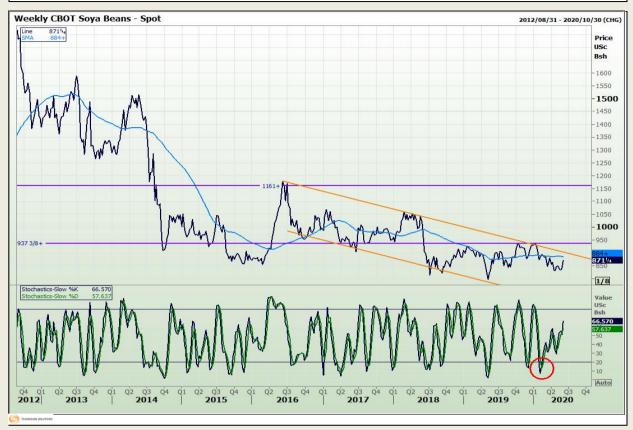

## **Technical Analysis**

Chicago Board of Trade - Soybeans

Market Report : 05 June 2020

3rd Floor, AFGRI Building 12 Byls Bridge Boulevard Highveld Extension 73