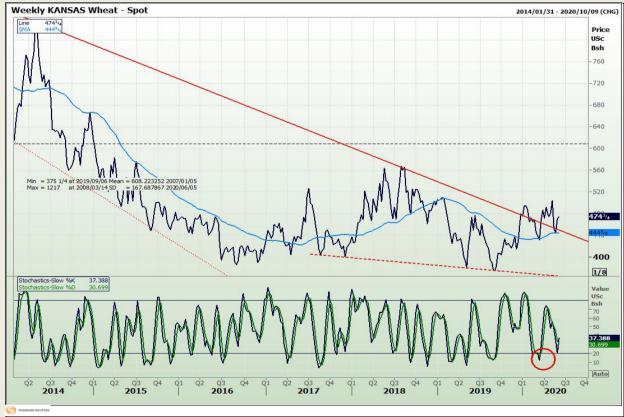

## **Technical Analysis**

Chicago Board of Trade and Kansas Board of Trade - Wheat

Market Report : 05 June 2020

3rd Floor, AFGRI Building 12 Byls Bridge Boulevard Highveld Extension 73