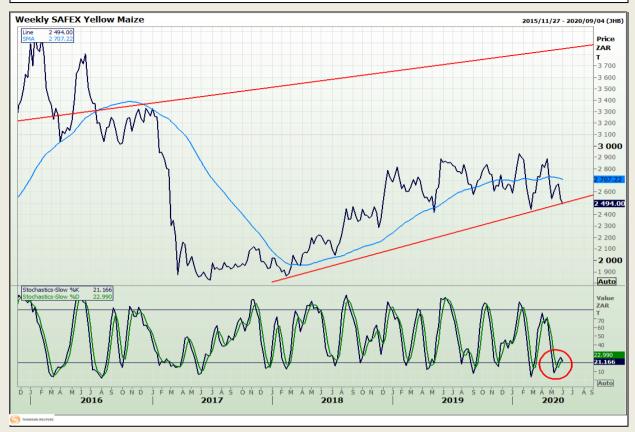

## **Technical Analysis**

South African Futures Exchange - Maize

Market Report : 05 June 2020

3rd Floor, AFGRI Building 12 Byls Bridge Boulevard Highveld Extension 73