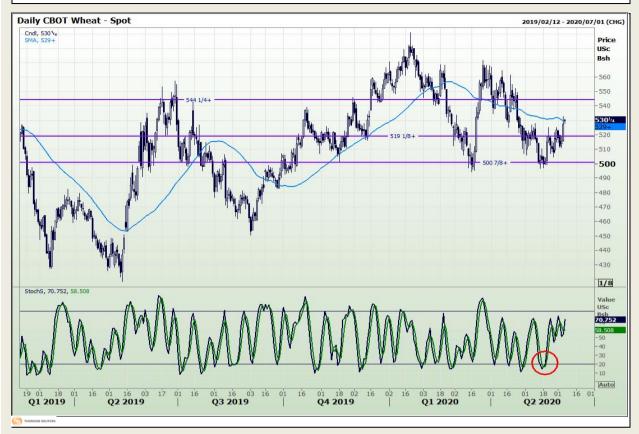

## **Technical Analysis**

Chicago Board of Trade and Kansas Board of Trade - Wheat

Market Report : 05 June 2020

3rd Floor, AFGRI Building 12 Byls Bridge Boulevard Highveld Extension 73