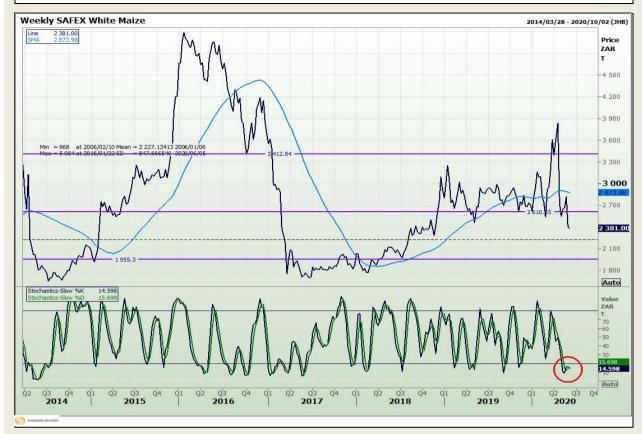

# **Technical Analysis**

South African Futures Exchange - Maize

DISCLAIMER: This report has been prepared by GroCapital Financial Services Pty Ltd, a wholly owned subsidiary of AFGRI Operations Limitedis provided to you for information purposes only.GROCAPITAL AND AFGRI hereby certify that the views expressed in this report were obtained from sources which GROCAPITAL AND AFGRI consider to be reliable.GROCAPITAL AND AFGRI do not make any representations or give any guarantees or warranties, expressed or implied, as to the correctness, accuracy or completeness of the report.Net Horn GROCAPITAL AND AFGRI, nor any of their respective forces, directors, partners or employees, shall assume any liability for any losses arising from errors or omissions in the opinions, forecasts or information, irrespective of whether there has been any negligence by GroCapital and AFGRI, their affiliate, or their respective officers, directors, partners or employees, regardless of whether such damages were foreseen or unforeseen. The information contained in this report is confidential and may be subject to legal privilege. This

Market Report : 08 June 2020

3rd Floor, AFGRI Building 12 Byls Bridge Boulevard Highveld Extension 73