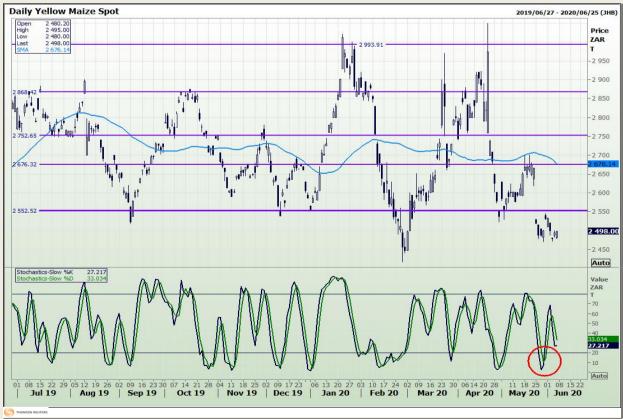

# **Technical Analysis**

South African Futures Exchange - Maize

DISCLAIMER: This report has been prepared by GroCapital Financial Services Pty Ltd, a wholly owned subsidiary of AFGRI Operations Limitedis provided to you for information purposes only.GROCAPITAL AND AFGRI hereby certify that the views expressed in this report were obtained from sources which GROCAPITAL AND AFGRI consider to be reliable.GROCAPITAL AND AFGRI do not make any representations or give any guarantees or warranties, expressed or implied, as to the correctness, accuracy or completeness of the report.Net Hort GROCAPITAL AND AFGRI, nor any of their respective officers, directors, partners or employees shall assume any liability for any losses arising from errors or omissions in the opinions, forecasts or information, irrespective of whether there has been any negligence by GroCapital and AFGRI, their affiliate, or their respective officers, directors, partners or employees, regardless of whether such damages were foreseen or unforeseen. The information contained in this report is confidential and may be subject to legal privilege. This