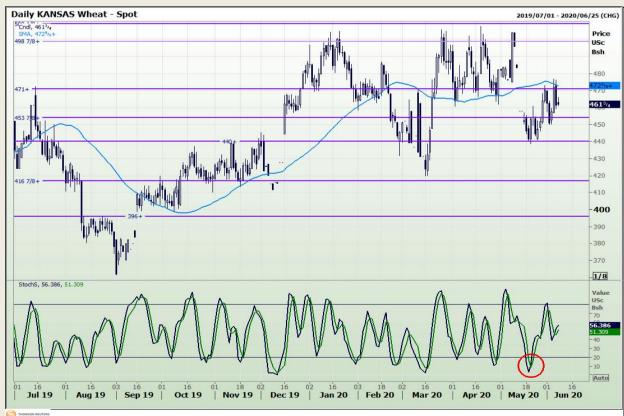

# **Technical Analysis**

Chicago Board of Trade and Kansas Board of Trade - Wheat

DISCLAIMER: This report has been prepared by GroCapital Financial Services Pty Ltd, a wholly owned subsidiary of AFGRI Operations Limitedis provided to you for information purposes only.GROCAPITAL AND AFGRI hereby certify that the views expressed in this report were obtained from sources which GROCAPITAL AND AFGRI consider to be reliable.GROCAPITAL AND AFGRI do not make any representations or give any guarantees or warranties, expressed or implied, as to the correctness, accuracy or completeness of the report.Neither GROCAPITAL AND AFGRI, on any of their respective officers, directors, partners or employees, shall assume any liability for any losses arising from errors or omissions in the opinions, forecasts or information, irrespective of whether there has been any negligence by GroCapital and AFGRI, their affiliate, or their respective officers, directors, partners or employees, regardless of whether such damages were foreseen or unforeseen. The information contained in this report is confidential and may be subject to legal privilege. This

Market Report: 08 June 2020

3rd Floor, AFGRI Building 12 Byls Bridge Boulevard Highveld Extension 73