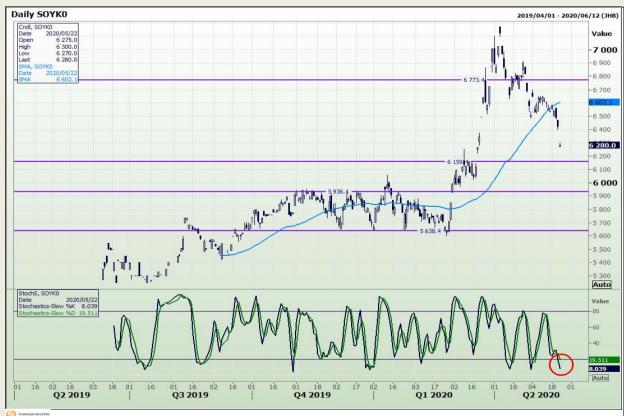

# **Technical Analysis**

Chicago Board of Trade - Soybeans

DISCLAIMER: This report has been prepared by GroCapital Financial Services Pty Ltd, a wholly owned subsidiary of AFGRI Operations Limitedis provided to you for information purposes only.GROCAPITAL AND AFGRI hereby certify that the views expressed in this report were obtained from sources which GROCAPITAL AND AFGRI consider to be reliable.GROCAPITAL AND AFGRI do not make any representations or give any guarantees or warranties, expressed or implied, as to the correctness, accuracy or completeness of the report.Weither GROCAPITAL AND AFGRI, nor any affiliate, nor any of their respective officers, directors, partners or employees arising from errors or omissions in the opinions, forecasts or information, irrespective of whether there has been any negligence by GroCapital and AFGRI, their affiliate, or their respective officers, directors, partners or employees, regardless of whether such damages were foreseen or unforeseen. The information contained in this report is confidential and may be subject to legal privilege. This report is not intended to not should it be taken to create any legal relations or contractual relations.

Market Report : 08 June 2020

3rd Floor, AFGRI Building 12 Byls Bridge Boulevard Highveld Extension 73