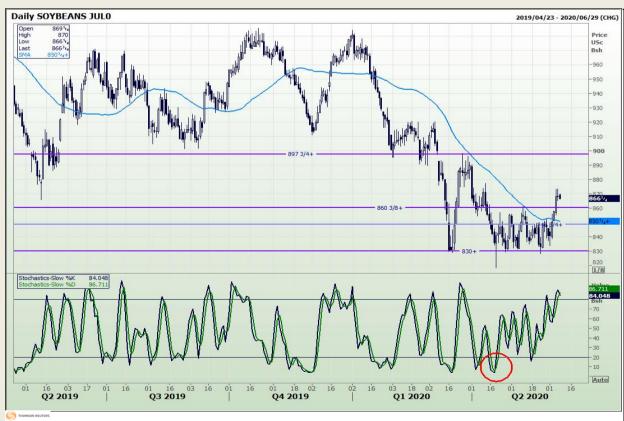

# **Technical Analysis**

Chicago Board of Trade - Soybeans

DISCLAIMER: This report has been prepared by GroCapital Financial Services Pty Ltd, a wholly owned subsidiary of AFGRI Operations Limitedis provided to you for information purposes only.GROCAPITAL AND AFGRI hereby certify that the views expressed in this report were obtained from sources which GROCAPITAL AND AFGRI consider to be reliable.GROCAPITAL AND AFGRI do not make any representations or give any guarantees or warranties, expressed or implied, as to the correctness, accuracy or completeness of the report.Weither GROCAPITAL AND AFGRI, nor any affiliate, nor any of their respective officers, directors, partners or employees arising from errors or omissions in the opinions, forecasts or information, irrespective of whether there has been any negligence by GroCapital and AFGRI, their affiliate, or their respective officers, directors, partners or employees, regardless of whether such damages were foreseen or unforeseen. The information contained in this report is confidential and may be subject to legal privilege. This report is not intended to not should it be taken to create any legal relations or contractual relations.

Market Report : 08 June 2020

3rd Floor, AFGRI Building 12 Byls Bridge Boulevard Highveld Extension 73