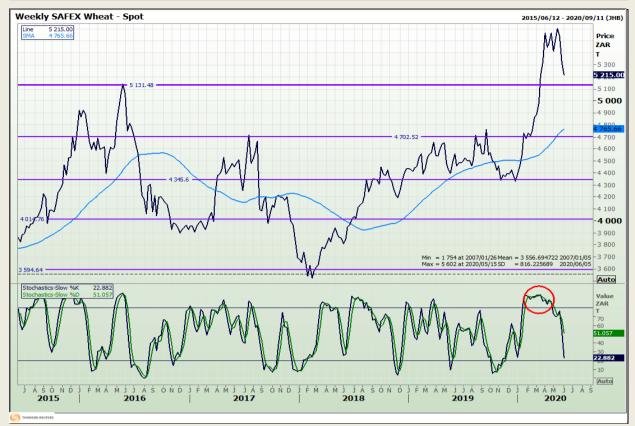

# **Technical Analysis**

South African Futures Exchange - Wheat

DISCLAIMER: This report has been prepared by GroCapital Financial Services Pty Ltd, a wholly owned subsidiary of AFGRI Operations Limitedis provided to you for information purposes only.GROCAPITAL AND AFGRI hereby certify that the views expressed in this report were obtained from sources which GROCAPITAL AND AFGRI consider to be reliable.GROCAPITAL AND AFGRI do not make any representations or give any guarantees or warranties, expressed or implied, as to the correctness, accuracy or completeness of the report.Net here GROCAPITAL AND AFGRI, nor any of their respective officers, directors, partners or employees, shall assume any liability for any losses arising from errors or omissions in the opinions, forecasts or information, irrespective of whether there has been any negligence by GroCapital and AFGRI, their affiliate, or their respective officers, directors, partners or employees, regardless of whether such damages were foreseen or unforeseen. The information contained in this report is confidential and may be subject to legal privilege. This