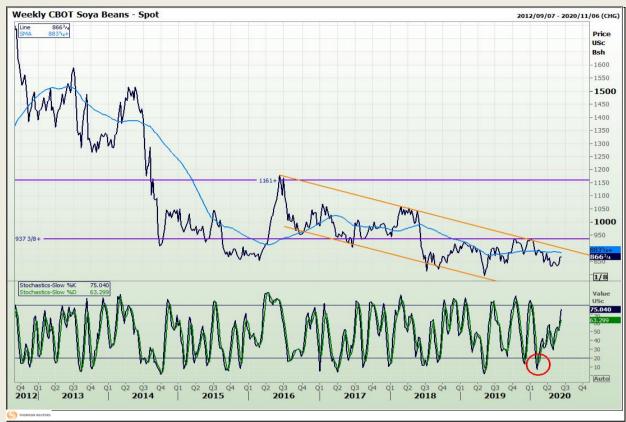

# **Technical Analysis**

Chicago Board of Trade - Soybeans

DISCLAIMER: This report has been prepared by GroCapital Financial Services Pty Ltd, a wholly owned subsidiary of AFGRI Operations Limitedis provided to you for information purposes only.GROCAPITAL AND AFGRI hereby certify that the views expressed in this report were obtained from sources which GROCAPITAL AND AFGRI consider to be reliable.GROCAPITAL AND AFGRI do not make any representations or give any guarantees or warranties, expressed or implied, as to the correctness, accuracy or completeness of the report.Weither GROCAPITAL AND AFGRI, nor any affiliate, nor any of their respective officers, directors, partners or employees arising from errors or omissions in the opinions, forecasts or information, irrespective of whether there has been any negligence by GroCapital and AFGRI, their affiliate, or their respective officers, directors, partners or employees, regardless of whether such damages were foreseen or unforeseen. The information contained in this report is confidential and may be subject to legal privilege. This report is not intended to not should it be taken to create any legal relations or contractual relations.

Market Report : 08 June 2020

3rd Floor, AFGRI Building 12 Byls Bridge Boulevard Highveld Extension 73