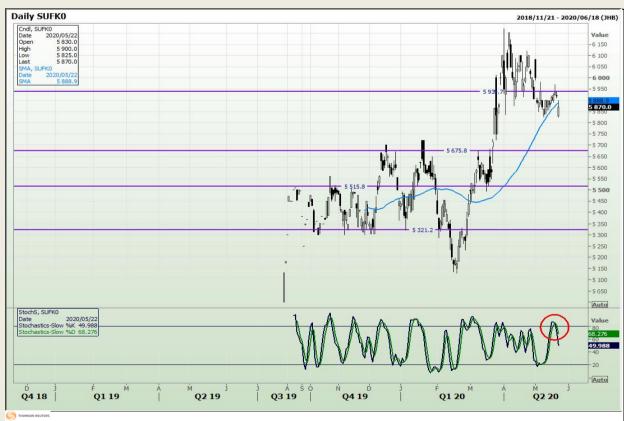

Market Report : 08 June 2020

3rd Floor, AFGRI Building 12 Byls Bridge Boulevard Highveld Extension 73

# **Technical Analysis**

South African Futures Exchange - Sunflower

DISCLAIMER: This report has been prepared by GroCapital Financial Services Pty Ltd, a wholly owned subsidiary of AFGRI Operations Limitedis provided to you for information purposes only.GROCAPITAL AND AFGRI hereby certify that the views expressed in this report were obtained from sources which GROCAPITAL AND AFGRI consider to be reliable.GROCAPITAL AND AFGRI do not make any representations or give any guarantees or warranties, expressed or implied, as to the correctness, accuracy or completeness of the report.Net Hort GROCAPITAL AND AFGRI, nor any of their respective officers, directors, partners or employees, shall assume any liability for any losses arising from errors or omissions in the opinions, forecasts or information, irrespective of whether there has been any negligence by GroCapital and AFGRI, their affiliate, or their respective officers, directors, partners or employees, regardless of whether such damages were foreseen or unforeseen. The information contained in this report is confidential and may be subject to legal privilege. This