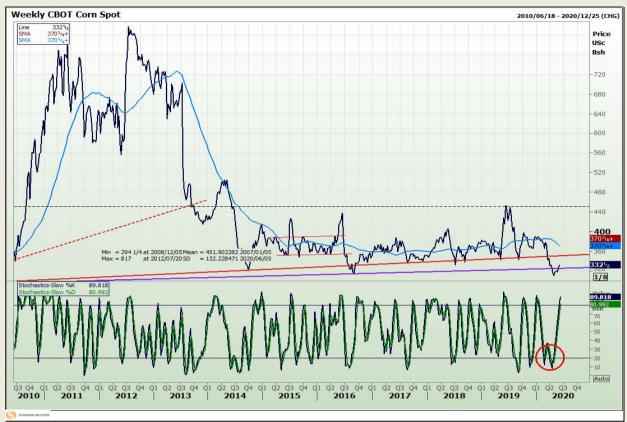

# **Technical Analysis**

Chicago Board of Trade - Corn

DISCLAIMER: This report has been prepared by GroCapital Financial Services Pty Ltd, a wholly owned subsidiary of AFGRI Operations Limitedis provided to you for information purposes only.GROCAPITAL AND AFGRI hereby certify that the views expressed in this report were obtained from sources which GROCAPITAL AND AFGRI consider to be reliable.GROCAPITAL AND AFGRI do not make any representations or give any guarantees or warranties, expressed or implied, as to the correctness, accuracy or completeness of the report.Neither GROCAPITAL AND AFGRI, on any affiliate, nor any of their respective officers, directors, partners or employees, shall assume any liability for any losses arising from errors or omissions in the opinions, forecasts or information, irrespective of whether there has been any negligence by GroCapital and AFGRI, their affiliate, or their respective officers, directors, partners or employees, regardless of whether such damages were foreseen or unforeseen. The information contained in this report is confidential and may be subject to legal privilege. This

Market Report : 08 June 2020

3rd Floor, AFGRI Building 12 Byls Bridge Boulevard Highveld Extension 73