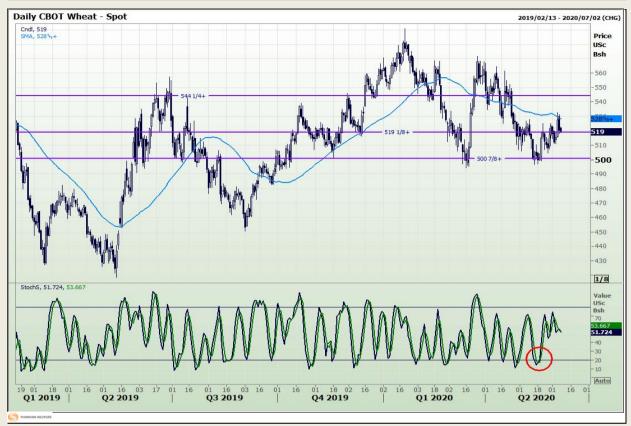

# **Technical Analysis**

Chicago Board of Trade and Kansas Board of Trade - Wheat

DISCLAIMER: This report has been prepared by GroCapital Financial Services Pty Ltd, a wholly owned subsidiary of AFGRI Operations Limitedis provided to you for information purposes only.GROCAPITAL AND AFGRI hereby certify that the views expressed in this report were obtained from sources which GROCAPITAL AND AFGRI consider to be reliable.GROCAPITAL AND AFGRI do not make any representations or give any guarantees or warranties, expressed or implied, as to the correctness, accuracy or completeness of the report.Weither GROCAPITAL AND AFGRI, nor any affiliate, nor any of their respective officers, directors, partners or employees arising from errors or omissions in the opinions, forecasts or information, irrespective of whether there has been any negligence by GroCapital and AFGRI, their affiliate, or their respective officers, directors, partners or employees, regardless of whether such damages were foreseen or unforeseen. The information contained in this report is confidential and may be subject to legal privilege. This report is not intended to not should it be taken to create any legal relations or contractual relations.

Market Report : 08 June 2020

3rd Floor, AFGRI Building 12 Byls Bridge Boulevard Highveld Extension 73