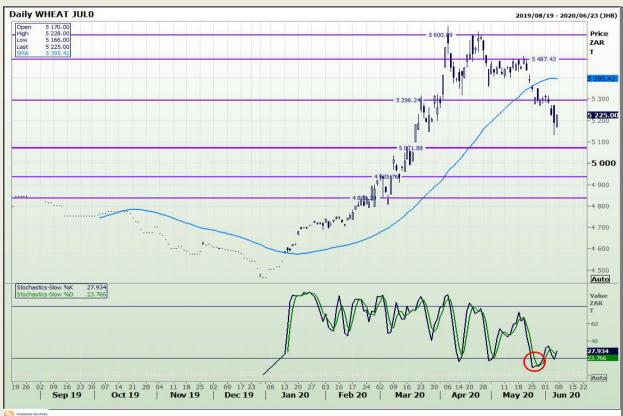

# **Technical Analysis**

South African Futures Exchange - Wheat

DISCLAIMER: This report has been prepared by GroCapital Financial Services Pty Ltd, a wholly owned subsidiary of AFGRI Operations Limitedis provided to you for information purposes only.GROCAPITAL AND AFGRI hereby certify that the views expressed in this report were obtained from sources which GROCAPITAL AND AFGRI consider to be reliable.GROCAPITAL AND AFGRI do not make any representations or give any guarantees or warranties, expressed or implied, as to the correctness, accuracy or completeness of the report.Net here GROCAPITAL AND AFGRI, nor any of their respective officers, directors, partners or employees, shall assume any liability for any losses arising from errors or omissions in the opinions, forecasts or information, irrespective of whether there has been any negligence by GroCapital and AFGRI, their affiliate, or their respective officers, directors, partners or employees, regardless of whether such damages were foreseen or unforeseen. The information contained in this report is confidential and may be subject to legal privilege. This

Market Report : 08 June 2020

3rd Floor, AFGRI Building 12 Byls Bridge Boulevard Highveld Extension 73