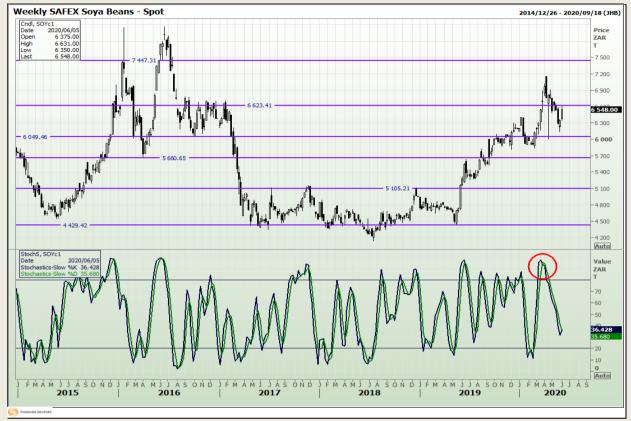

# **Technical Analysis**

**South African Futures Exchange - Soybeans** 

DISCLAIMER: This report has been prepared by GroCapital Financial Services Pty Ltd, a wholly owned subsidiary of AFGRI Operations Limitedis provided to you for information purposes only.GROCAPITAL AND AFGRI hereby certify that the views expressed in this report were obtained from sources which GROCAPITAL AND AFGRI consider to be reliable.GROCAPITAL AND AFGRI do not make any representations or give any guarantees or warranties, expressed or implied, as to the correctness, accuracy or completeness of the report.Neither GROCAPITAL AND AFGRI, nor any of their respective officers, directors, partners or employees, shall assume any liability for any losses arising from errors or omissions in the opinions, forecasts or information, irrespective of whether there has been any negligence by GroCapital and AFGRI, their affiliate, or their respective officers, directors, partners or employees, regardless of whether such damages were foreseen or unforeseen. The information contained in this report is confidential and may be subject to legal privilege. This

Market Report : 08 June 2020

3rd Floor, AFGRI Building 12 Byls Bridge Boulevard Highveld Extension 73