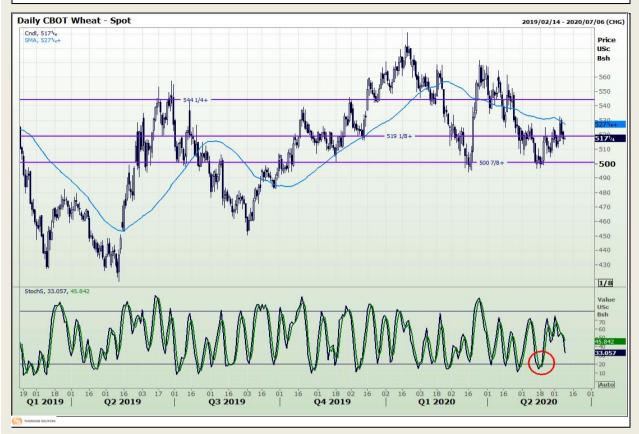

# **Technical Analysis**

Chicago Board of Trade and Kansas Board of Trade - Wheat

DISCLAIMER: This report has been prepared by GroCapital Financial Services Pty Ltd, a wholly owned subsidiary of AFGRI Operations Limitedis provided to you for information purposes only.GROCAPITAL AND AFGRI hereby certify that the views expressed in this report were obtained from sources which GROCAPITAL AND AFGRI consider to be reliable.GROCAPITAL AND AFGRI do not make any representations or give any guarantees or warranties, expressed or implied, as to the correctness, accuracy or completeness of the report.Neither GROCAPITAL AND AFGRI, nor any of their respective officers, directors, partners or employees, shall assume any liability for any losses arising from errors or omissions in the opinions, forecasts or information, irrespective of whether there has been any negligence by GroCapital and AFGRI, their affiliate, or their respective officers, directors, partners or employees, regardless of whether such damages were foreseen or unforeseen. The information contained in this report is confidential and may be subject to legal privilege. This

Market Report : 09 June 2020

3rd Floor, AFGRI Building 12 Byls Bridge Boulevard Highveld Extension 73