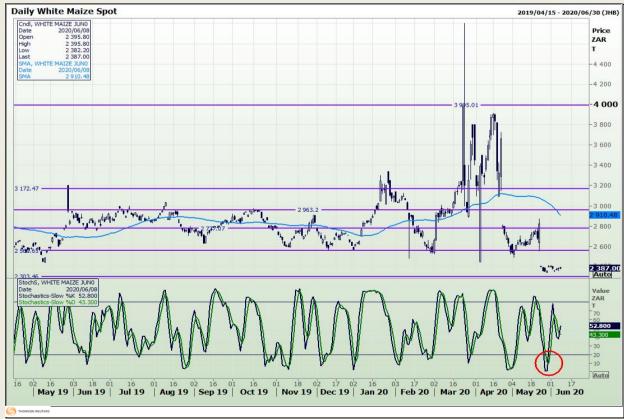

# **Technical Analysis**

South African Futures Exchange - Maize

DISCLAIMER: This report has been prepared by GroCapital Financial Services Pty Ltd, a wholly owned subsidiary of AFGRI Operations Limitedis provided to you for information purposes only.GROCAPITAL AND AFGRI hereby certify that the views expressed in this report were obtained from sources which GROCAPITAL AND AFGRI consider to be reliable.GROCAPITAL AND AFGRI do not make any representations or give any guarantees or warranties, expressed or implied, as to the correctness, accuracy or completeness of the report.Net here GROCAPITAL AND AFGRI, nor any of their respective officers, directors, partners or employees, shall assume any liability for any losses arising from errors or omissions in the opinions, forecasts or information, irrespective of whether there has been any negligence by GroCapital and AFGRI, their affiliate, or their respective officers, directors, partners or employees, regardless of whether such damages were foreseen or unforeseen. The information contained in this report is confidential and may be subject to legal privilege. This

Market Report : 09 June 2020

3rd Floor, AFGRI Building 12 Byls Bridge Boulevard Highveld Extension 73