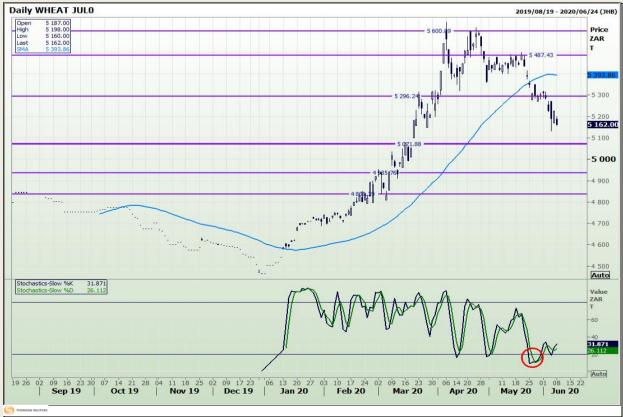

# **Technical Analysis**

South African Futures Exchange - Wheat

DISCLAIMER: This report has been prepared by GroCapital Financial Services Pty Ltd, a wholly owned subsidiary of AFGRI Operations Limitedis provided to you for information purposes only.GROCAPITAL AND AFGRI hereby certify that the views expressed in this report were obtained from sources which GROCAPITAL AND AFGRI consider to be reliable.GROCAPITAL AND AFGRI do not make any representations or give any guarantees or warranties, expressed or implied, as to the correctness, accuracy or completeness of the report.Net Hort GROCAPITAL AND AFGRI, nor any of their respective efficiency, directors, partners or employees shall assume any liability for any losses arising from errors or omissions in the opinions, forecasts or information, irrespective of whether there has been any negligence by GroCapital and AFGRI, their affiliate, or their respective officers, directors, partners or employees, regardless of whether such damages were foreseen or unforeseen. The information contained in this report is confidential and may be subject to legal privilege. This

Market Report : 09 June 2020

3rd Floor, AFGRI Building 12 Byls Bridge Boulevard Highveld Extension 73