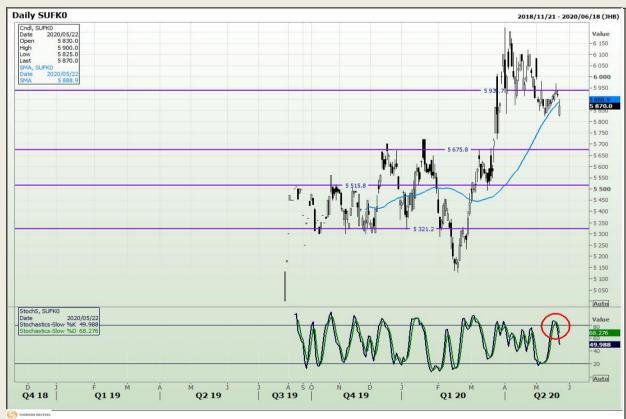

Market Report : 09 June 2020

3rd Floor, AFGRI Building 12 Byls Bridge Boulevard Highveld Extension 73

# **Technical Analysis**

South African Futures Exchange - Sunflower

DISCLAIMER: This report has been prepared by GroCapital Financial Services Pty Ltd, a wholly owned subsidiary of AFGRI Operations Limitedis provided to you for information purposes only.GROCAPITAL AND AFGRI hereby certify that the views expressed in this report were obtained from sources which GROCAPITAL AND AFGRI consider to be reliable.GROCAPITAL AND AFGRI do not make any representations or give any guarantees or warranties, expressed or implied, as to the correctness, accuracy or completeness of the report.Net Hort GROCAPITAL AND AFGRI, nor any of their respective efficiency, directors, partners or employees shall assume any liability for any losses arising from errors or omissions in the opinions, forecasts or information, irrespective of whether there has been any negligence by GroCapital and AFGRI, their affiliate, or their respective officers, directors, partners or employees, regardless of whether such damages were foreseen or unforeseen. The information contained in this report is confidential and may be subject to legal privilege. This