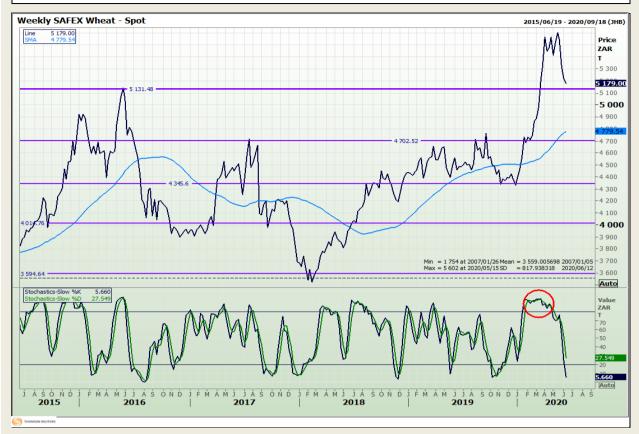

# **Technical Analysis**

South African Futures Exchange - Wheat

DISCLAIMER: This report has been prepared by GroCapital Financial Services Pty Ltd, a wholly owned subsidiary of AFGRI Operations Limitedis provided to you for information purposes only.GROCAPITAL AND AFGRI hereby certify that the views expressed in this report were obtained from sources which GROCAPITAL AND AFGRI consider to be reliable.GROCAPITAL AND AFGRI do not make any representations or give any guarantees or warranties, expressed or implied, as to the correctness, accuracy or completeness of the report.Net Hort GROCAPITAL AND AFGRI, nor any of their respective efficiency, directors, partners or employees shall assume any liability for any losses arising from errors or omissions in the opinions, forecasts or information, irrespective of whether there has been any negligence by GroCapital and AFGRI, their affiliate, or their respective officers, directors, partners or employees, regardless of whether such damages were foreseen or unforeseen. The information contained in this report is confidential and may be subject to legal privilege. This