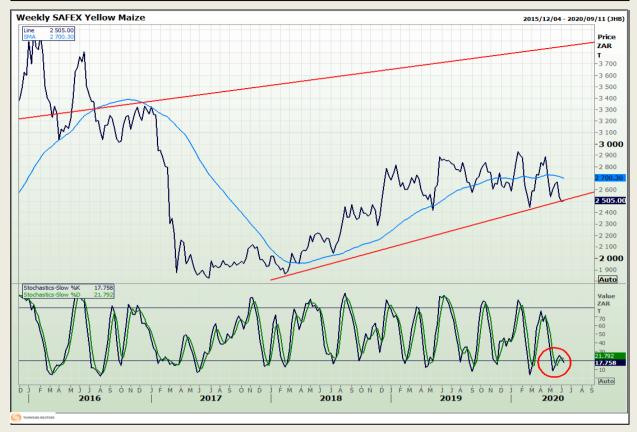

# **Technical Analysis**

South African Futures Exchange - Maize

DISCLAIMER: This report has been prepared by GroCapital Financial Services Pty Ltd, a wholly owned subsidiary of AFGRI Operations Limitedis provided to you for information purposes only.GROCAPITAL AND AFGRI hereby certify that the views expressed in this report were obtained from sources which GROCAPITAL AND AFGRI consider to be reliable.GROCAPITAL AND AFGRI do not make any representations or give any guarantees or warranties, expressed or implied, as to the correctness, accuracy or completeness of the report.Net Hort GROCAPITAL AND AFGRI, nor any of their respective efficiency, directors, partners or employees shall assume any liability for any losses arising from errors or omissions in the opinions, forecasts or information, irrespective of whether there has been any negligence by GroCapital and AFGRI, their affiliate, or their respective officers, directors, partners or employees, regardless of whether such damages were foreseen or unforeseen. The information contained in this report is confidential and may be subject to legal privilege. This

Market Report : 09 June 2020

3rd Floor, AFGRI Building 12 Byls Bridge Boulevard Highveld Extension 73