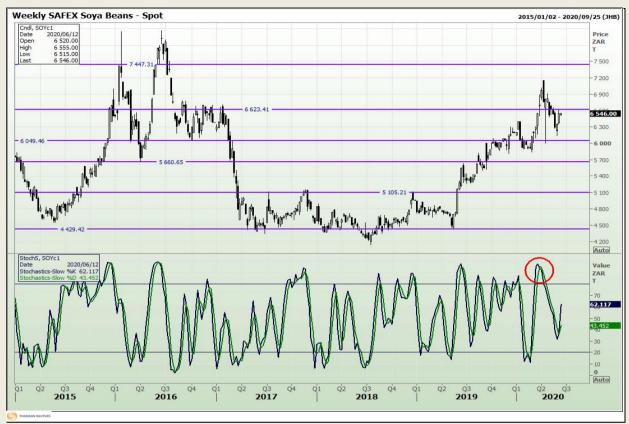

# **Technical Analysis**

**South African Futures Exchange - Soybeans** 

DISCLAIMER: This report has been prepared by GroCapital Financial Services Pty Ltd, a wholly owned subsidiary of AFGRI Operations Limitedis provided to you for information purposes only.GROCAPITAL AND AFGRI hereby certify that the views expressed in this report were obtained from sources which GROCAPITAL AND AFGRI consider to be reliable.GROCAPITAL AND AFGRI do not make any representations or give any guarantees or warranties, expressed or implied, as to the correctness, accuracy or completeness of the report.Neither GROCAPITAL AND AFGRI, nor any of their respective officers, directors, partners or employees, shall assume any liability for any losses arising from errors or omissions in the opinions, forecasts or information, irrespective of whether there has been any negligence by GroCapital and AFGRI, their affiliate, or their respective officers, directors, partners or employees, regardless of whether such damages were foreseen or unforeseen. The information contained in this report is confidential and may be subject to legal privilege. This