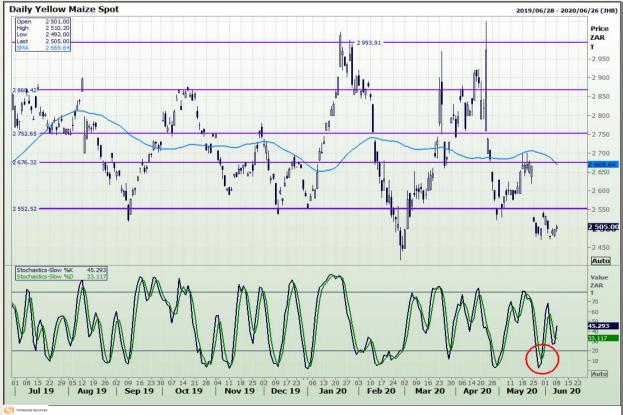

# **Technical Analysis**

South African Futures Exchange - Maize

DISCLAIMER: This report has been prepared by GroCapital Financial Services Pty Ltd, a wholly owned subsidiary of AFGRI Operations Limitedis provided to you for information purposes only.GROCAPITAL AND AFGRI hereby certify that the views expressed in this report were obtained from sources which GROCAPITAL AND AFGRI consider to be reliable.GROCAPITAL AND AFGRI do not make any representations or give any guarantees or warranties, expressed or implied, as to the correctness, accuracy or completeness of the report.Net Hort GROCAPITAL AND AFGRI, nor any of their respective efficiency, directors, partners or employees shall assume any liability for any losses arising from errors or omissions in the opinions, forecasts or information, irrespective of whether there has been any negligence by GroCapital and AFGRI, their affiliate, or their respective officers, directors, partners or employees, regardless of whether such damages were foreseen or unforeseen. The information contained in this report is confidential and may be subject to legal privilege. This

Market Report : 09 June 2020

3rd Floor, AFGRI Building 12 Byls Bridge Boulevard Highveld Extension 73