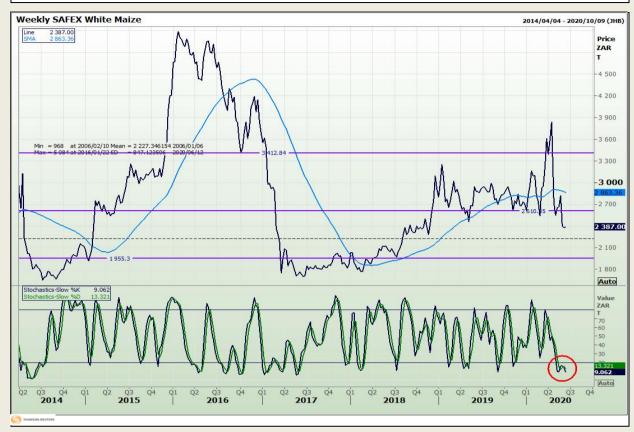

# **Technical Analysis**

South African Futures Exchange - Maize

DISCLAIMER: This report has been prepared by GroCapital Financial Services Pty Ltd, a wholly owned subsidiary of AFGRI Operations Limitedis provided to you for information purposes only.GROCAPITAL AND AFGRI hereby certify that the views expressed in this report were obtained from sources which GROCAPITAL AND AFGRI consider to be reliable.GROCAPITAL AND AFGRI do not make any representations or give any guarantees or warranties, expressed or implied, as to the correctness, accuracy or completeness of the report.Net here GROCAPITAL AND AFGRI, nor any of their respective officers, directors, partners or employees, shall assume any liability for any losses arising from errors or omissions in the opinions, forecasts or information, irrespective of whether there has been any negligence by GroCapital and AFGRI, their affiliate, or their respective officers, directors, partners or employees, regardless of whether such damages were foreseen or unforeseen. The information contained in this report is confidential and may be subject to legal privilege. This

Market Report : 09 June 2020

3rd Floor, AFGRI Building 12 Byls Bridge Boulevard Highveld Extension 73