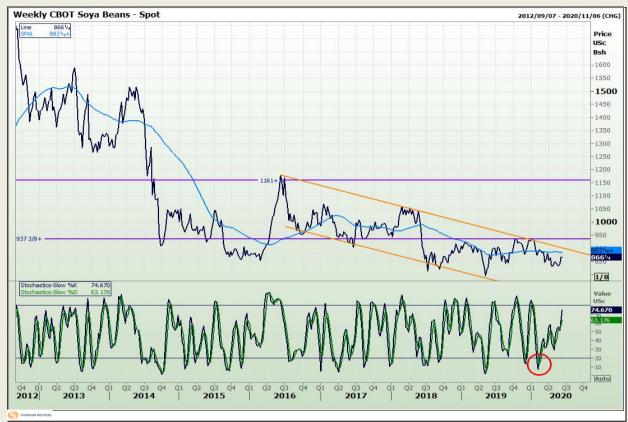

# **Technical Analysis**

Chicago Board of Trade - Soybeans

DISCLAIMER: This report has been prepared by GroCapital Financial Services Pty Ltd, a wholly owned subsidiary of AFGRI Operations Limitedis provided to you for information purposes only.GROCAPITAL AND AFGRI hereby certify that the views expressed in this report were obtained from sources which GROCAPITAL AND AFGRI consider to be reliable.GROCAPITAL AND AFGRI do not make any representations or give any guarantees or warranties, expressed or implied, as to the correctness, accuracy or completeness of the report.Net here GROCAPITAL AND AFGRI, nor any of their respective officers, directors, partners or employees shall assume any liability for any losses arising from errors or omissions in the opinions, forecasts or information, irrespective of whether there has been any negligence by GroCapital and AFGRI, their affiliate, or their respective officers, directors, partners or employees, regardless of whether such damages were foreseen or unforeseen. The information contained in this report is confidential and may be subject to legal privilege. This

Market Report : 09 June 2020

3rd Floor, AFGRI Building 12 Byls Bridge Boulevard Highveld Extension 73