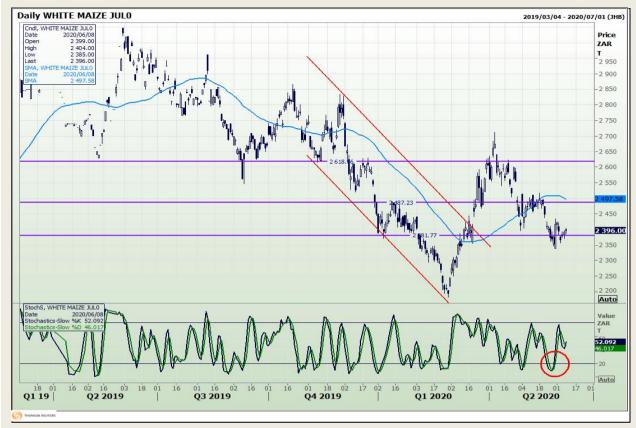

# **Technical Analysis**

South African Futures Exchange - Maize

DISCLAIMER: This report has been prepared by GroCapital Financial Services Pty Ltd, a wholly owned subsidiary of AFGRI Operations Limitedis provided to you for information purposes only.GROCAPITAL AND AFGRI hereby certify that the views expressed in this report were obtained from sources which GROCAPITAL AND AFGRI consider to be reliable.GROCAPITAL AND AFGRI do not make any representations or give any guarantees or warranties, expressed or implied, as to the correctness, accuracy or completeness of the report.Net here GROCAPITAL AND AFGRI, nor any of their respective officers, directors, partners or employees shall assume any liability for any losses arising from errors or omissions in the opinions, forecasts or information, irrespective of whether there has been any negligence by GroCapital and AFGRI, their affiliate, or their respective officers, directors, partners or employees, regardless of whether such damages were foreseen or unforeseen. The information contained in this report is confidential and may be subject to legal privilege. This

Market Report : 09 June 2020

3rd Floor, AFGRI Building 12 Byls Bridge Boulevard Highveld Extension 73