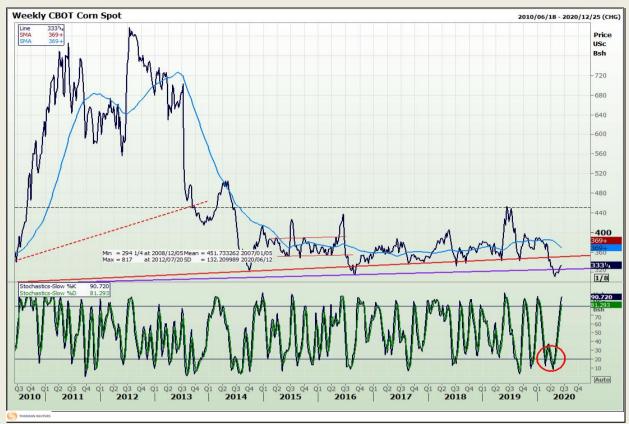

# **Technical Analysis**

Chicago Board of Trade - Corn

DISCLAIMER: This report has been prepared by GroCapital Financial Services Pty Ltd, a wholly owned subsidiary of AFGRI Operations Limitedis provided to you for information purposes only.GROCAPITAL AND AFGRI hereby certify that the views expressed in this report were obtained from sources which GROCAPITAL AND AFGRI consider to be reliable.GROCAPITAL AND AFGRI do not make any representations or give any guarantees or warranties, expressed or implied, as to the correctness, accuracy or completeness of the report.Neither GROCAPITAL AND AFGRI, nor any affiliate, nor any of their respective officers, directors, partners or employees shall assume any liability for any losses arising from errors or omissions in the opinions, forecasts or information, irrespective of whether there has been any negligence by GroCapital and AFGRI, their affiliate, or their respective officers, directors, partners or employees, regardless of whether such damages were foreseen or unforeseen. The information contained in this report is confidential and may be subject to legal privilege. This

Market Report : 09 June 2020

3rd Floor, AFGRI Building 12 Byls Bridge Boulevard Highveld Extension 73