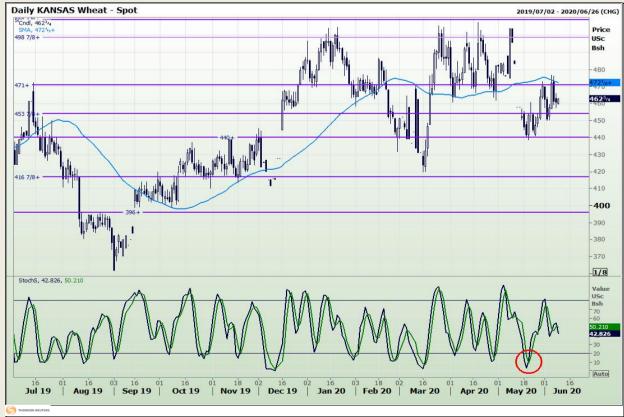

#### **Technical Analysis**

Chicago Board of Trade and Kansas Board of Trade - Wheat

DISCLAIMER: This report has been prepared by GroCapital Financial Services Pty Ltd, a wholly owned subsidiary of AFGRI Operations Limitedis provided to you for information purposes only.GROCAPITAL AND AFGRI hereby certify that the views expressed in this report were obtained from sources which GROCAPITAL AND AFGRI consider to be reliable.GROCAPITAL AND AFGRI do not make any representations or give any guarantees or warranties, expressed or implied, as to the correctness, accuracy or completeness of the report.Neither GROCAPITAL AND AFGRI, on any of their respective officers, directors, partners or employees, shall assume any liability for any losses arising from errors or omissions in the opinions, forecasts or information, irrespective of whether there has been any negligence by GroCapital and AFGRI, their affiliate, or their respective officers, directors, partners or employees, regardless of whether such damages were foreseen or unforeseen. The information contained in this report is confidential and may be subject to legal privilege. This

Market Report : 09 June 2020

3rd Floor, AFGRI Building 12 Byls Bridge Boulevard Highveld Extension 73