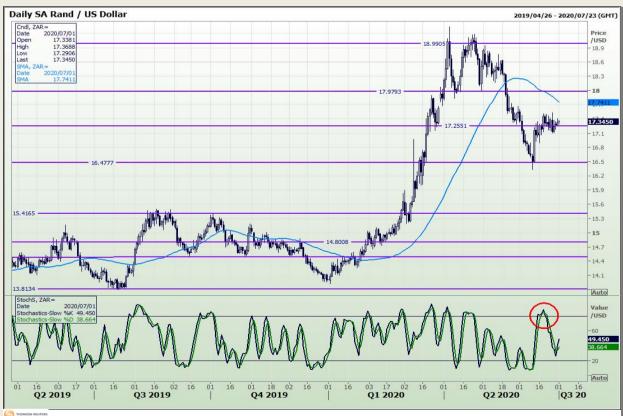

## **Technical Analysis**

Rand / US Dollar

Market Report: 01 July 2020

3rd Floor, AFGRI Building 12 Byls Bridge Boulevard Highveld Extension 73