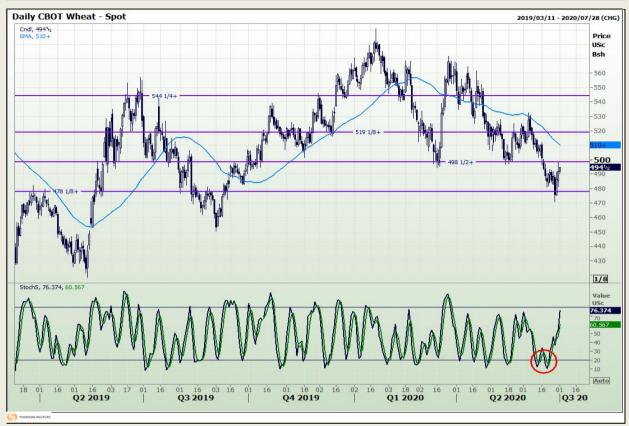

## **Technical Analysis**

Chicago Board of Trade and Kansas Board of Trade - Wheat

Market Report : 01 July 2020

3rd Floor, AFGRI Building 12 Byls Bridge Boulevard Highveld Extension 73

## **Technical Analysis**

Chicago Board of Trade and Kansas Board of Trade - Wheat

Market Report: 01 July 2020

3rd Floor, AFGRI Building 12 Byls Bridge Boulevard Highveld Extension 73