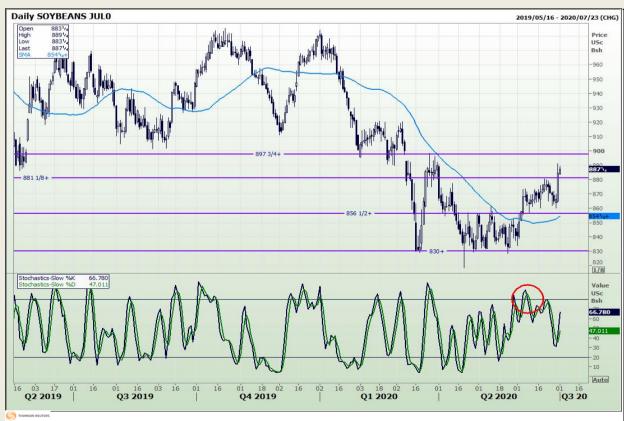

## **Technical Analysis**

Chicago Board of Trade - Soybeans

Market Report: 01 July 2020

3rd Floor, AFGRI Building 12 Byls Bridge Boulevard Highveld Extension 73