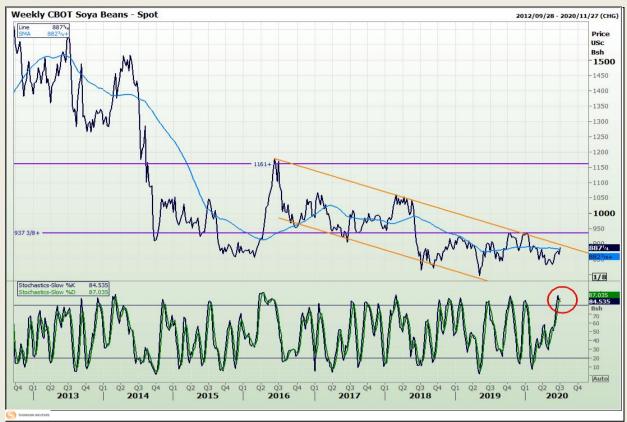

## **Technical Analysis**

Chicago Board of Trade - Soybeans

Market Report: 01 July 2020

3rd Floor, AFGRI Building 12 Byls Bridge Boulevard Highveld Extension 73