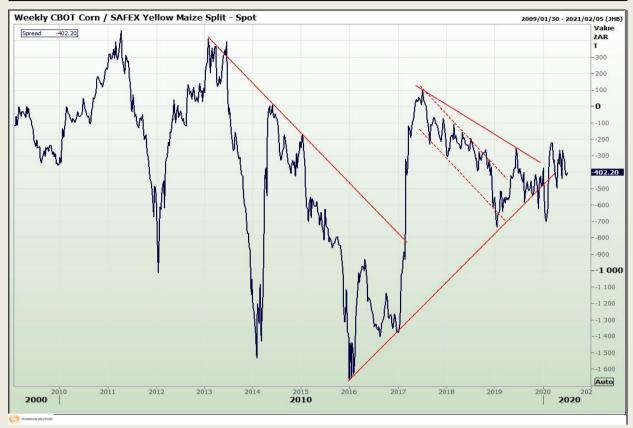

## **Technical Analysis**

**CBOT / SAFEX Spreads** 

Market Report : 01 July 2020

3rd Floor, AFGRI Building 12 Byls Bridge Boulevard Highveld Extension 73