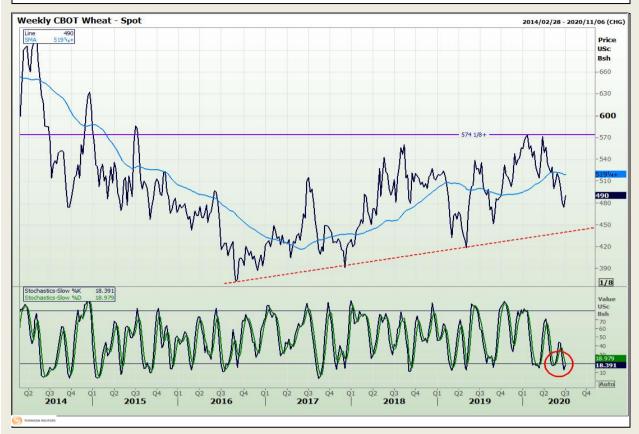

## **Technical Analysis**

Chicago Board of Trade and Kansas Board of Trade - Wheat

Market Report : 01 July 2020

3rd Floor, AFGRI Building 12 Byls Bridge Boulevard Highveld Extension 73

## **Technical Analysis**

Chicago Board of Trade and Kansas Board of Trade - Wheat

Market Report: 01 July 2020

3rd Floor, AFGRI Building 12 Byls Bridge Boulevard Highveld Extension 73