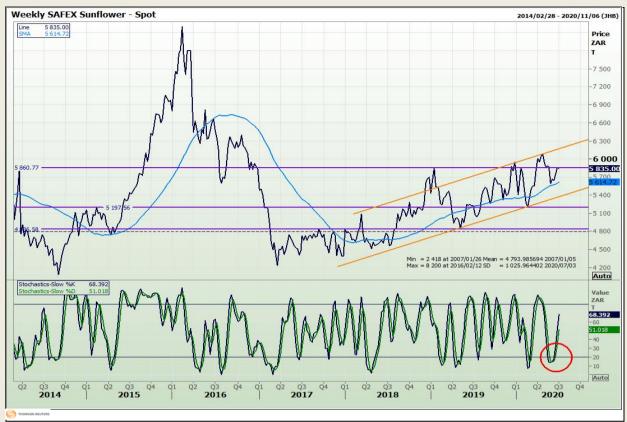

#### **Technical Analysis**

South African Futures Exchange - Wheat







Market Report: 01 July 2020

3rd Floor, AFGRI Building 12 Byls Bridge Boulevard Highveld Extension 73

## **Technical Analysis**

Chicago Board of Trade and Kansas Board of Trade - Wheat







Market Report: 01 July 2020

3rd Floor, AFGRI Building 12 Byls Bridge Boulevard Highveld Extension 73

## **Technical Analysis**

Chicago Board of Trade - Soybeans







Market Report: 01 July 2020

3rd Floor, AFGRI Building 12 Byls Bridge Boulevard Highveld Extension 73

## **Technical Analysis**

**South African Futures Exchange - Soybeans** 







Market Report: 01 July 2020

3rd Floor, AFGRI Building 12 Byls Bridge Boulevard Highveld Extension 73

## **Technical Analysis**

South African Futures Exchange - Sunflower