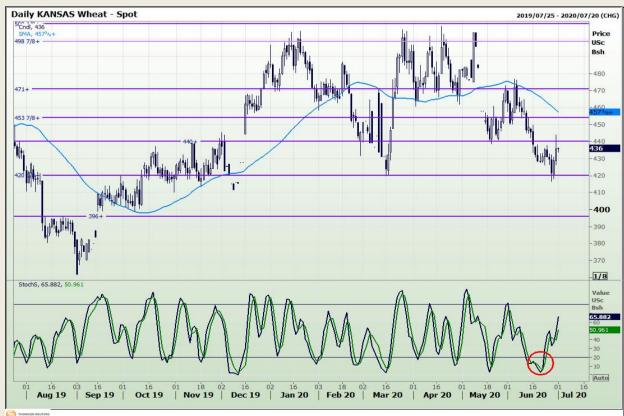

## **Technical Analysis**

Chicago Board of Trade and Kansas Board of Trade - Wheat

Market Report : 01 July 2020

3rd Floor, AFGRI Building 12 Byls Bridge Boulevard Highveld Extension 73

## **Technical Analysis**

Chicago Board of Trade and Kansas Board of Trade - Wheat

Market Report: 01 July 2020

3rd Floor, AFGRI Building 12 Byls Bridge Boulevard Highveld Extension 73