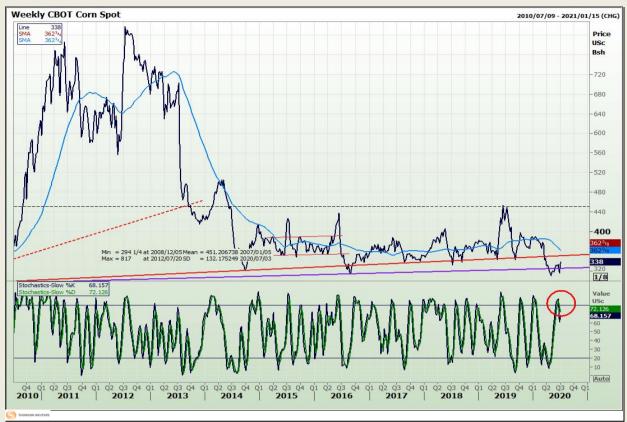

## **Technical Analysis**

Chicago Board of Trade - Corn

Market Report: 01 July 2020

3rd Floor, AFGRI Building 12 Byls Bridge Boulevard Highveld Extension 73