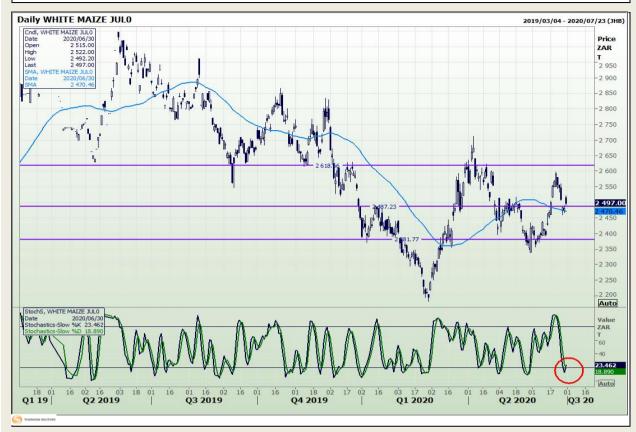

## **Technical Analysis**

South African Futures Exchange - Maize

Market Report : 01 July 2020

3rd Floor, AFGRI Building 12 Byls Bridge Boulevard Highveld Extension 73

#### **Technical Analysis**

South African Futures Exchange - Maize

Market Report: 01 July 2020

3rd Floor, AFGRI Building 12 Byls Bridge Boulevard Highveld Extension 73

## **Technical Analysis**

South African Futures Exchange - Maize

Market Report: 01 July 2020

3rd Floor, AFGRI Building 12 Byls Bridge Boulevard Highveld Extension 73