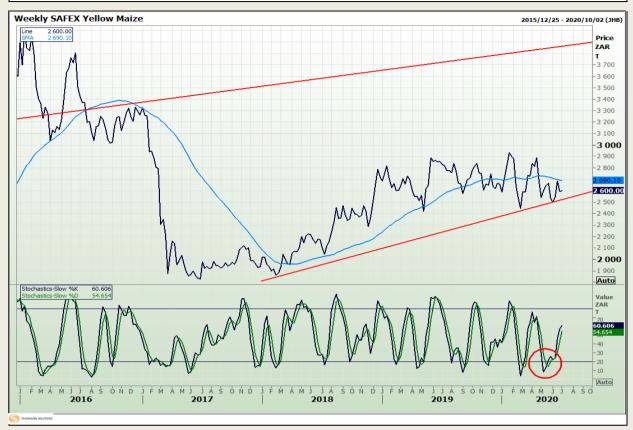

## **Technical Analysis**

South African Futures Exchange - Maize

Market Report : 01 July 2020

3rd Floor, AFGRI Building 12 Byls Bridge Boulevard Highveld Extension 73

#### **Technical Analysis**

South African Futures Exchange - Maize

Market Report: 01 July 2020

3rd Floor, AFGRI Building 12 Byls Bridge Boulevard Highveld Extension 73

## **Technical Analysis**

South African Futures Exchange - Maize

Market Report: 01 July 2020

3rd Floor, AFGRI Building 12 Byls Bridge Boulevard Highveld Extension 73