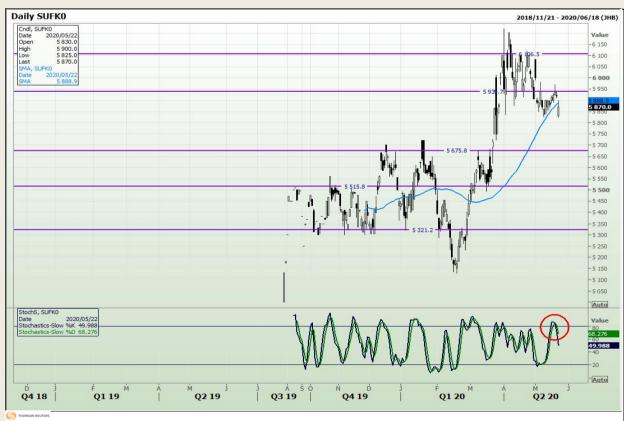

#### **Technical Analysis**

South African Futures Exchange - Wheat







Market Report: 01 July 2020

3rd Floor, AFGRI Building 12 Byls Bridge Boulevard Highveld Extension 73

## **Technical Analysis**

Chicago Board of Trade and Kansas Board of Trade - Wheat







Market Report: 01 July 2020

3rd Floor, AFGRI Building 12 Byls Bridge Boulevard Highveld Extension 73

## **Technical Analysis**

Chicago Board of Trade - Soybeans







Market Report: 01 July 2020

3rd Floor, AFGRI Building 12 Byls Bridge Boulevard Highveld Extension 73

## **Technical Analysis**

**South African Futures Exchange - Soybeans** 







Market Report: 01 July 2020

3rd Floor, AFGRI Building 12 Byls Bridge Boulevard Highveld Extension 73

## **Technical Analysis**

South African Futures Exchange - Sunflower