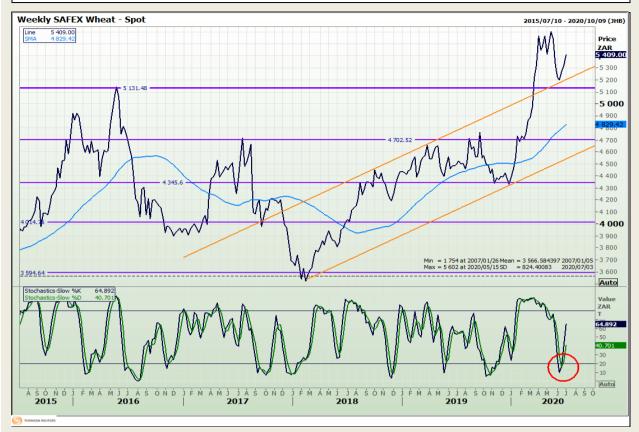

#### **Technical Analysis**

South African Futures Exchange - Wheat

Market Report: 01 July 2020

3rd Floor, AFGRI Building 12 Byls Bridge Boulevard Highveld Extension 73