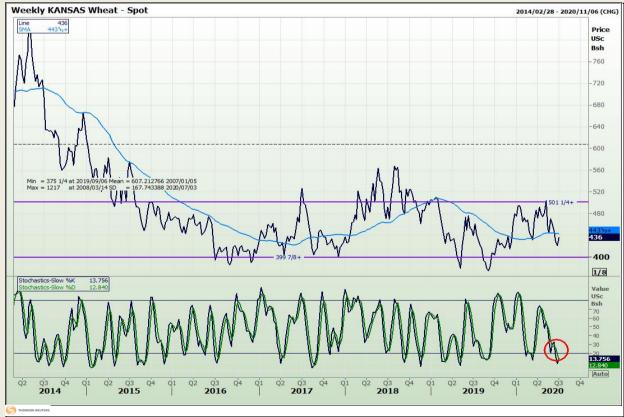

## **Technical Analysis**

Chicago Board of Trade and Kansas Board of Trade - Wheat

Market Report : 01 July 2020

3rd Floor, AFGRI Building 12 Byls Bridge Boulevard Highveld Extension 73

## **Technical Analysis**

Chicago Board of Trade and Kansas Board of Trade - Wheat

Market Report: 01 July 2020

3rd Floor, AFGRI Building 12 Byls Bridge Boulevard Highveld Extension 73