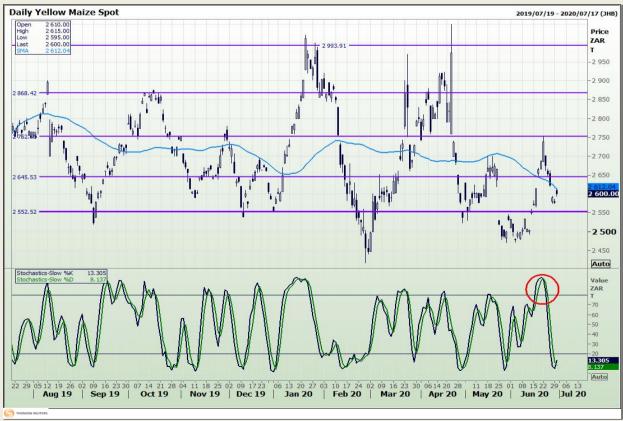

## **Technical Analysis**

South African Futures Exchange - Maize

Market Report : 01 July 2020

3rd Floor, AFGRI Building 12 Byls Bridge Boulevard Highveld Extension 73

#### **Technical Analysis**

South African Futures Exchange - Maize

Market Report: 01 July 2020

3rd Floor, AFGRI Building 12 Byls Bridge Boulevard Highveld Extension 73

## **Technical Analysis**

South African Futures Exchange - Maize

Market Report: 01 July 2020

3rd Floor, AFGRI Building 12 Byls Bridge Boulevard Highveld Extension 73