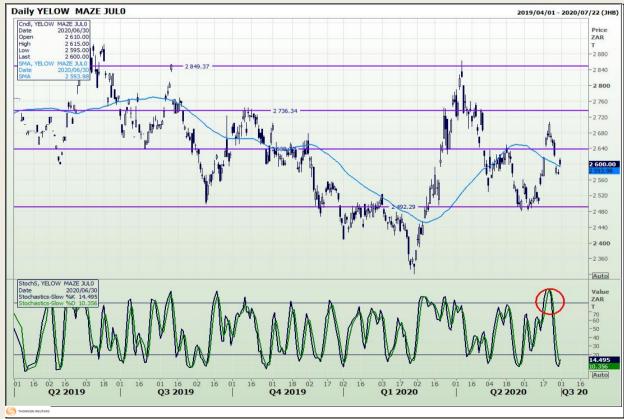

## **Technical Analysis**

South African Futures Exchange - Maize

Market Report : 01 July 2020

3rd Floor, AFGRI Building 12 Byls Bridge Boulevard Highveld Extension 73

#### **Technical Analysis**

South African Futures Exchange - Maize

Market Report: 01 July 2020

3rd Floor, AFGRI Building 12 Byls Bridge Boulevard Highveld Extension 73

## **Technical Analysis**

South African Futures Exchange - Maize

Market Report: 01 July 2020

3rd Floor, AFGRI Building 12 Byls Bridge Boulevard Highveld Extension 73