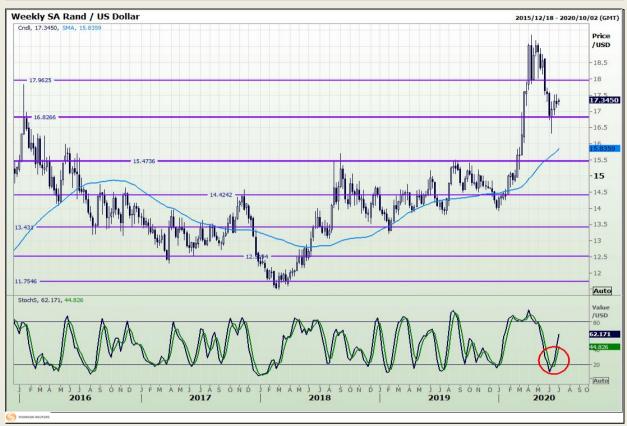

## **Technical Analysis**

Rand / US Dollar

Market Report: 01 July 2020

3rd Floor, AFGRI Building 12 Byls Bridge Boulevard Highveld Extension 73