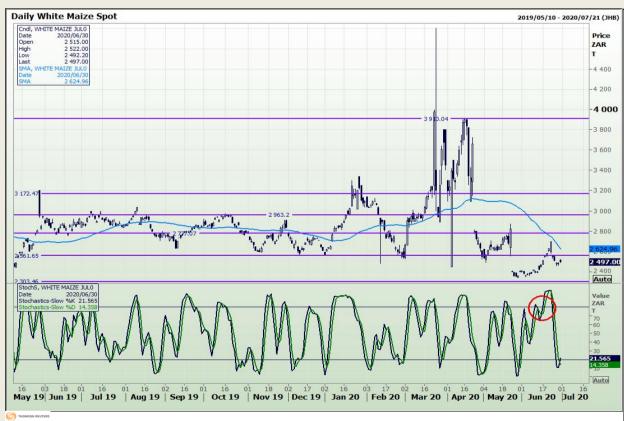

## **Technical Analysis**

South African Futures Exchange - Maize

Market Report : 01 July 2020

3rd Floor, AFGRI Building 12 Byls Bridge Boulevard Highveld Extension 73

#### **Technical Analysis**

South African Futures Exchange - Maize

Market Report: 01 July 2020

3rd Floor, AFGRI Building 12 Byls Bridge Boulevard Highveld Extension 73

## **Technical Analysis**

South African Futures Exchange - Maize

Market Report: 01 July 2020

3rd Floor, AFGRI Building 12 Byls Bridge Boulevard Highveld Extension 73