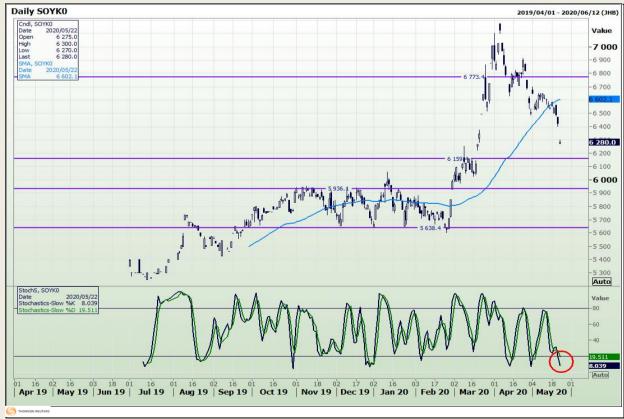

## **Technical Analysis**

Chicago Board of Trade - Soybeans

Market Report: 01 July 2020

3rd Floor, AFGRI Building 12 Byls Bridge Boulevard Highveld Extension 73