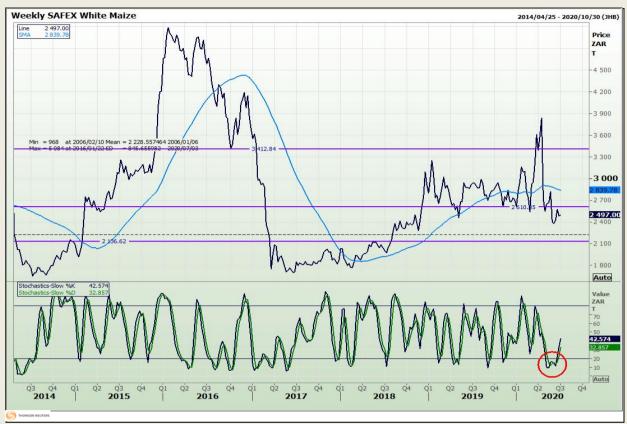

## **Technical Analysis**

South African Futures Exchange - Maize

Market Report : 01 July 2020

3rd Floor, AFGRI Building 12 Byls Bridge Boulevard Highveld Extension 73

#### **Technical Analysis**

South African Futures Exchange - Maize

Market Report: 01 July 2020

3rd Floor, AFGRI Building 12 Byls Bridge Boulevard Highveld Extension 73

## **Technical Analysis**

South African Futures Exchange - Maize

Market Report: 01 July 2020

3rd Floor, AFGRI Building 12 Byls Bridge Boulevard Highveld Extension 73