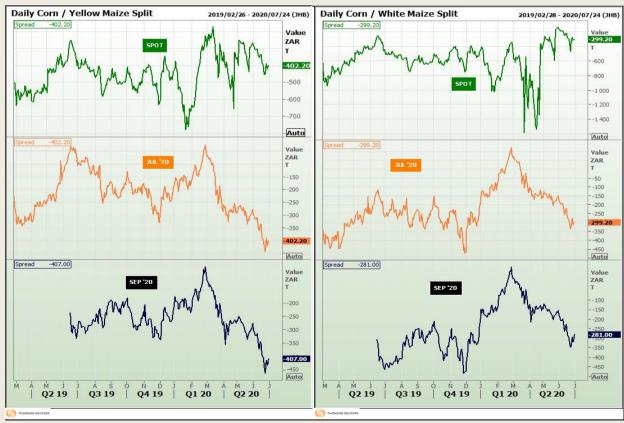

## **Technical Analysis**

**CBOT / SAFEX Spreads** 

Market Report : 01 July 2020

3rd Floor, AFGRI Building 12 Byls Bridge Boulevard Highveld Extension 73