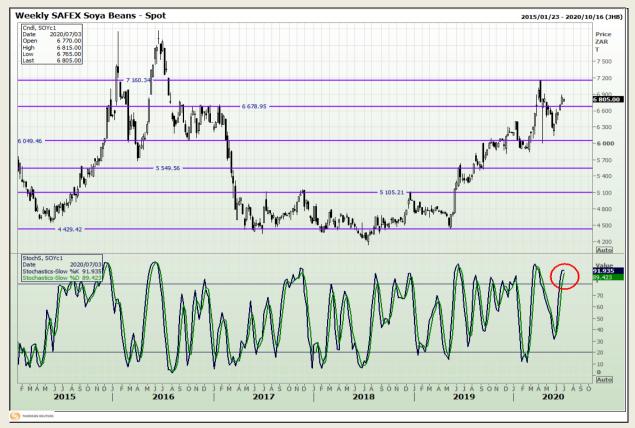

## **Technical Analysis**

**South African Futures Exchange - Soybeans** 

Market Report: 01 July 2020

3rd Floor, AFGRI Building 12 Byls Bridge Boulevard Highveld Extension 73