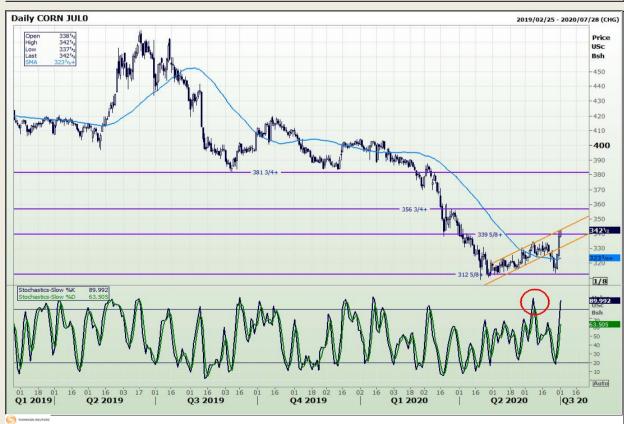

## **Technical Analysis**

Chicago Board of Trade - Corn

Market Report: 01 July 2020

3rd Floor, AFGRI Building 12 Byls Bridge Boulevard Highveld Extension 73