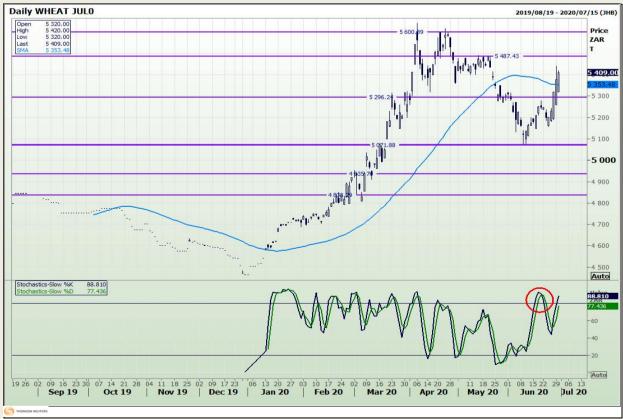

#### **Technical Analysis**

South African Futures Exchange - Wheat

Market Report: 01 July 2020

3rd Floor, AFGRI Building 12 Byls Bridge Boulevard Highveld Extension 73