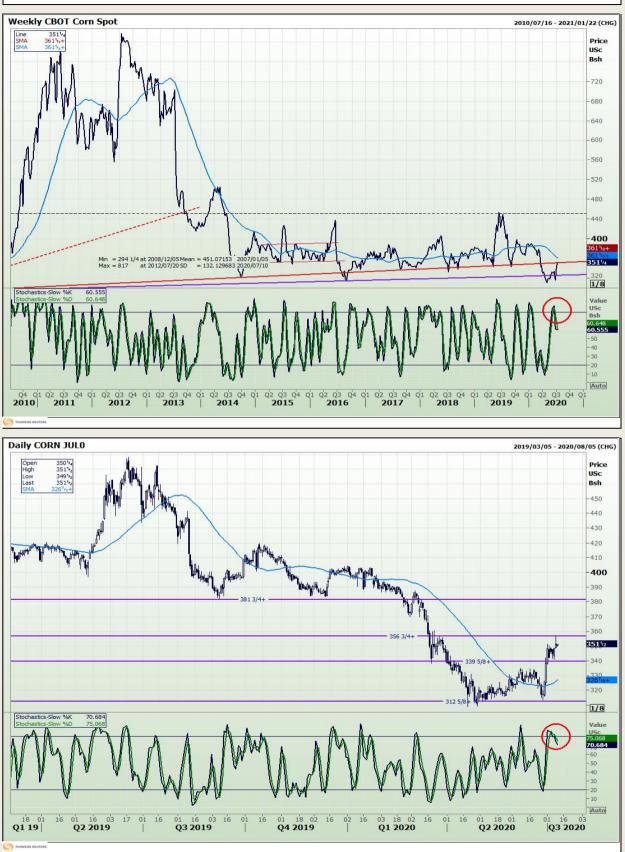

Market Report : 10 July 2020

### **Technical Analysis**

Chicago Board of Trade - Corn

DISCLAIMER: This report has been prepared by GroCapital Financial Services Pty Ltd, a wholly owned subsidiary of AFGRI Operations Limitedis provided to you for information purposes only.GROCAPITAL AND AFGRI hereby certify that the views expressed in this report were obtained from sources which GROCAPITAL AND AFGRI consider to be reliable.GROCAPITAL AND AFGRI do not make any representations or give any guarantees or warranties, expressed or implied, as to the correctness, accuracy or completeness of the report.Nether GROCAPITAL AND AFGRI, nor any affiliate, nor any of their respective officers, directors, partners or employees, shall assume any liability for any losses arising from errors or omissions in the opinions, forecasts or information, irrespective of whether there has been any negligence by GroCapital and AFGRI, their affiliate, or their respective officers, directors, partners or employees, regardless of whether such damages were foreseen or unforeseen. The information contained in this report is confidential and may be subject to legal privilege. This report is not intended to not should it be taken to create any legal relations or contractual relations.