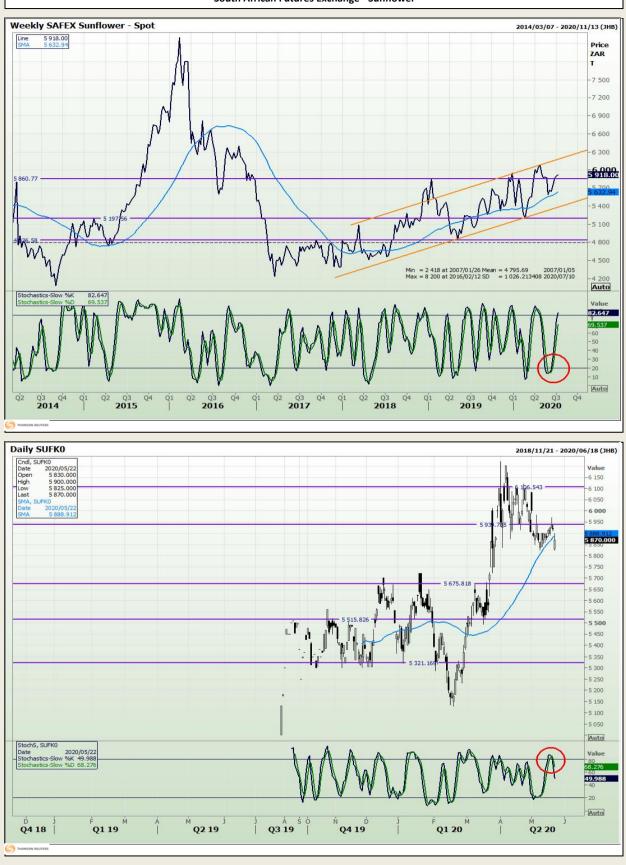

Market Report : 10 July 2020

### **Technical Analysis**

South African Futures Exchange - Sunflower

DISCLAIMER: This report has been prepared by GroCapital Financial Services Pty Ltd, a wholly owned subsidiary of AFGRI Operations Limitedis provided to you for information purposes only.GROCAPITAL AND AFGRI hereby certify that the views expressed in this report were obtained from sources which GROCAPITAL AND AFGRI consider to be reliable.GROCAPITAL AND AFGRI do not make any representations or give any guarantees or warranties, expressed or implied, as to the correctness, accuracy or completeness of the report.Neither GROCAPITAL AND AFGRI, nor any affiliate, nor any of their respective officers, directors, partners or employees, shall assume any liability for any losses arising from errors or omissions in the opnions, forecasts or information, irrespective of whether there has been any negligence by GroCapital and AFGRI, their affiliate, or their respective officers, directors, partners or employees, regardless of whether such damages were foreseen or unforeseen. The information contained in this report is confidential and may be subject to legal privilege. This report is not intended to not should it be taken to create any legal relations or contractual relations.