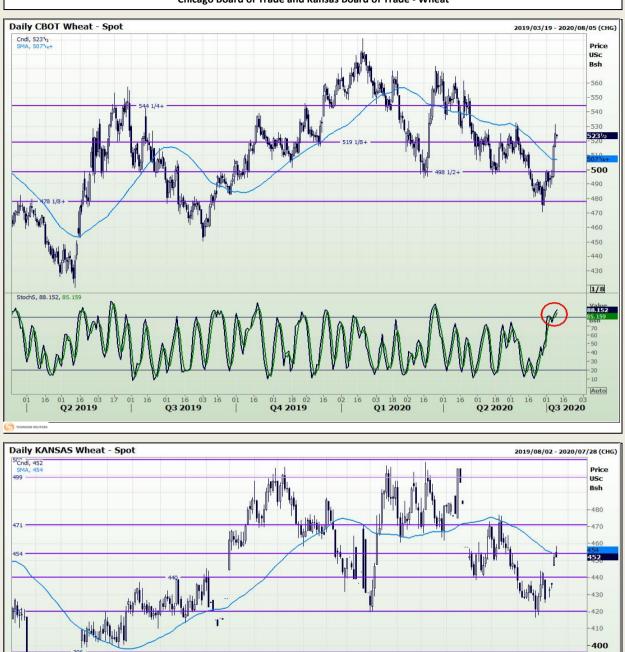

Market Report : 10 July 2020

### **Technical Analysis**

Chicago Board of Trade and Kansas Board of Trade - Wheat

DISCLAIMER: This report has been prepared by GroCapital Financial Services Pty Ltd, a wholly owned subsidiary of AFGRI Operations Limitedis provided to you for information purposes only.GROCAPITAL AND AFGRI hereby certify that the views expressed in this report were obtained from sources which GROCAPITAL AND AFGRI consider to be reliable.GROCAPITAL AND AFGRI do not make any representations or give any guarantees or warranties, expressed or implied, as to the correctness, accuracy or completeness of the report.Neither GROCAPITAL AND AFGRI, nor any affiliate, nor any of their respective officers, directors, partners or employees, as any lability for any losses arising from errors or omissions in the opinions, forecasts or information, irrespective of whether there has been any negligence by GroCapital and AFGRI, their affiliate, or their respective officers, directors, partners or employees, regardless of whether such damages were foreseen or unforeseen. The information contained in this report is confidential and may be subject to legal privilege. This report is not intended to not should it be taken to create any legal relations or contractual relations.