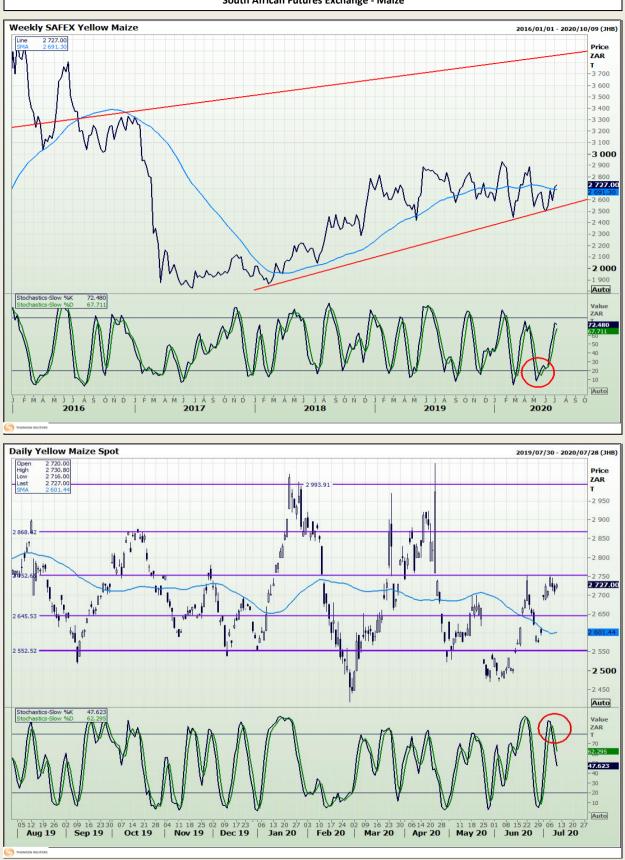

Market Report : 10 July 2020

### **Technical Analysis**

South African Futures Exchange - Maize

DISCLAIMER: This report has been prepared by GroCapital Financial Services Pty Ltd, a wholly owned subsidiary of AFGRI Operations Limitedis provided to you for information purposes only.GROCAPITAL AND AFGRI hereby certify that the views expressed in this report were obtained from sources which GROCAPITAL AND AFGRI consider to be reliable.GROCAPITAL AND AFGRI do not make any representations or give any guarantees or warranties, expressed or implied, as to the correctness, accuracy or completeness of the report.Neither GROCAPITAL AND AFGRI, nor any affiliate, nor any of their respective officers, directors, partners or employees, shall assume any liability for any losses arising from errors or omissions in the opnions, forecasts or information, irrespective of whether there has been any negligence by GroCapital and AFGRI, their affiliate, or their respective officers, directors, partners or employees, regardless of whether such damages were foreseen or unforeseen. The information contained in this report is confidential and may be subject to legal privilege. This report is not intended to not should it be taken to create any legal relations or contractual relations.