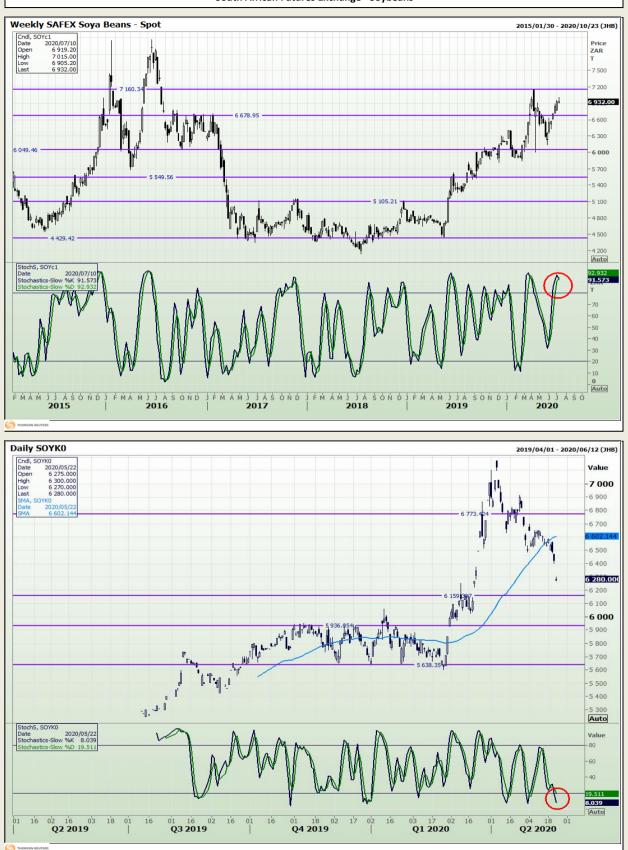

Market Report : 10 July 2020

# **Technical Analysis**

South African Futures Exchange - Soybeans

DISCLAIMER: This report has been prepared by GroCapital Financial Services Pty Ltd, a wholly owned subsidiary of AFGRI Operations Limitedis provided to you for information purposes only.GROCAPITAL AND AFGRI hereby certify that the views expressed in this report were obtained from sources which GROCAPITAL AND AFGRI consider to be reliable.GROCAPITAL AND AFGRI do not make any representations or give any guarantees or warranties, expressed or implied, as to the correctness, accuracy or completeness of the report.Neither GROCAPITAL AND AFGRI, nor any affiliate, nor any of their respective officers, directors, partners or employees, shall assume any liability for any losses arising from errors or omissions in the opnions, forecasts or information, irrespective of whether there has been any negligence by GroCapital and AFGRI, their affiliate, or their respective officers, directors, partners or employees, regardless of whether such damages were foreseen or unforeseen. The information contained in this report is confidential and may be subject to legal privilege. This report is not intended to not should it be taken to create any legal relations or contractual relations.