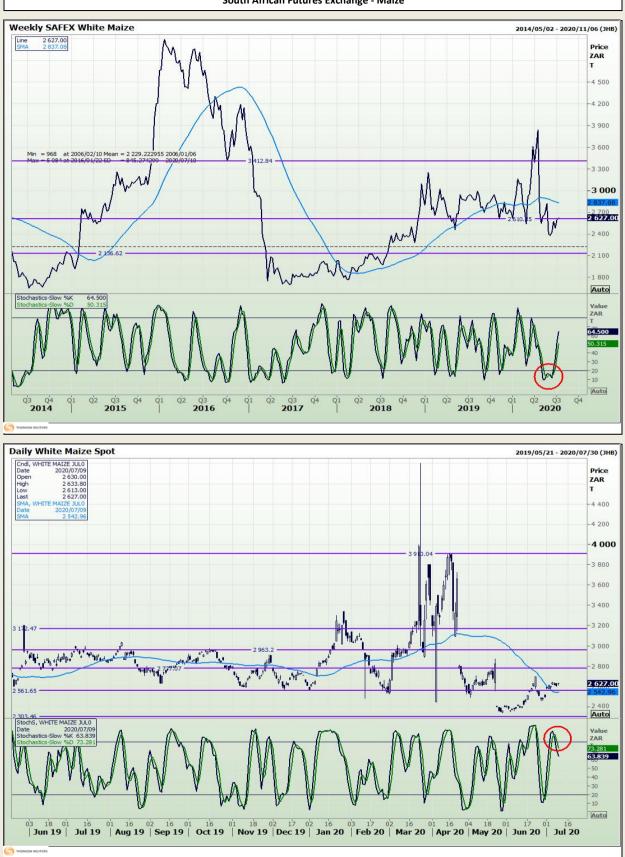

Market Report : 10 July 2020

# **Technical Analysis**

South African Futures Exchange - Maize

DISCLAIMER: This report has been prepared by GroCapital Financial Services Pty Ltd, a wholly owned subsidiary of AFGRI Operations Limitedis provided to you for information purposes only.GROCAPITAL AND AFGRI hereby certify that the views expressed in this report were obtained from sources which GROCAPITAL AND AFGRI consider to be reliable.GROCAPITAL AND AFGRI do not make any representations or give any guarantees or warranties, expressed or implied, as to the correctness, accuracy or completeness of the report.Neither GROCAPITAL AND AFGRI, nor any affiliate, nor any of their respective officers, directors, partners or employees, shall assume any liability for any losses arising from errors or omissions in the opnions, forecasts or information, irrespective of whether there has been any negligence by GroCapital and AFGRI, their affiliate, or their respective officers, directors, partners or employees, regardless of whether such damages were foreseen or unforeseen. The information contained in this report is confidential and may be subject to legal privilege. This report is not intended to not should it be taken to create any legal relations or contractual relations.