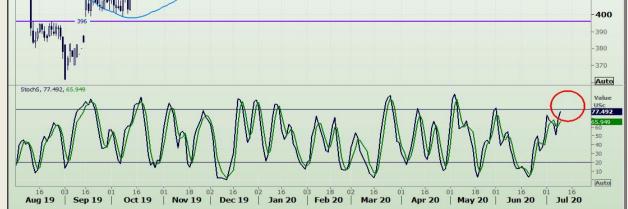

Market Report : 10 July 2020

### **Technical Analysis**

Chicago Board of Trade and Kansas Board of Trade - Wheat

DISCLAIMER: This report has been prepared by GroCapital Financial Services Pty Ltd, a wholly owned subsidiary of AFGRI Operations Limitedis provided to you for information purposes only.GROCAPITAL AND AFGRI hereby certify that the views expressed in this report were obtained from sources which GROCAPITAL AND AFGRI consider to be reliable.GROCAPITAL AND AFGRI do not make any representations or give any guarantees or warranties, expressed or implied, as to the correctness, accuracy or completeness of the report.Neither GROCAPITAL AND AFGRI, nor any affiliate, nor any of their respective officers, directors, partners or employees, as any lability for any losses arising from errors or omissions in the opinions, forecasts or information, irrespective of whether there has been any negligence by GroCapital and AFGRI, their affiliate, or their respective officers, directors, partners or employees, regardless of whether such damages were foreseen or unforeseen. The information contained in this report is confidential and may be subject to legal privilege. This report is not intended to not should it be taken to create any legal relations or contractual relations.