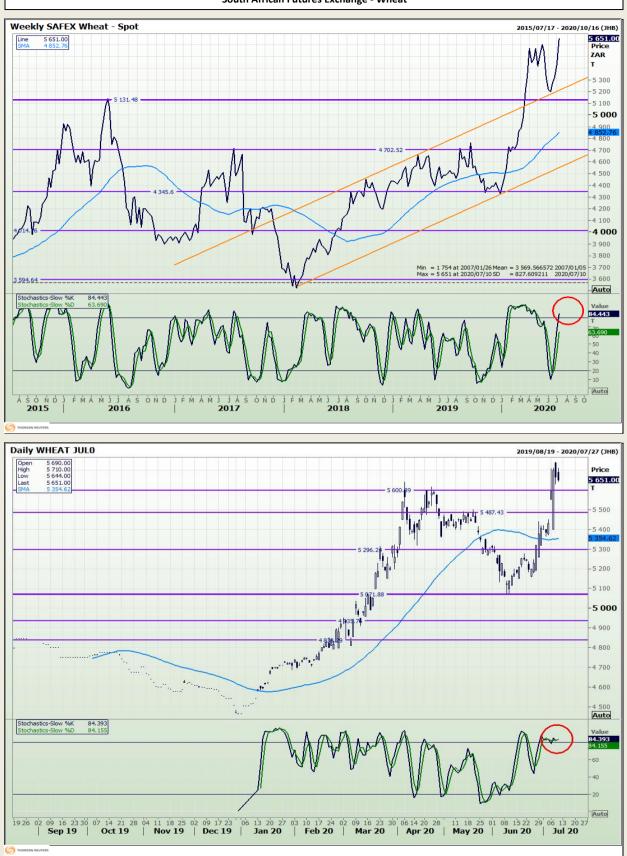

Market Report : 10 July 2020

### **Technical Analysis**

South African Futures Exchange - Wheat

DISCLAIMER: This report has been prepared by GroCapital Financial Services Pty Ltd, a wholly owned subsidiary of AFGRI Operations Limitedis provided to you for information purposes only.GROCAPITAL AND AFGRI hereby certify that the views expressed in this report were obtained from sources which GROCAPITAL AND AFGRI consider to be reliable.GROCAPITAL AND AFGRI do not make any representations or give any guarantees or warranties, expressed or implied, as to the correctness, accuracy or completeness of the report.Neither GROCAPITAL AND AFGRI, nor any affiliate, nor any of their respective officers, directors, partners or employees, shall assume any liability for any losses arising from errors or omissions in the opnions, forecasts or information, irrespective of whether there has been any negligence by GroCapital and AFGRI, their affiliate, or their respective officers, directors, partners or employees, regardless of whether such damages were foreseen or unforeseen. The information contained in this report is confidential and may be subject to legal privilege. This report is not intended to not should it be taken to create any legal relations or contractual relations.