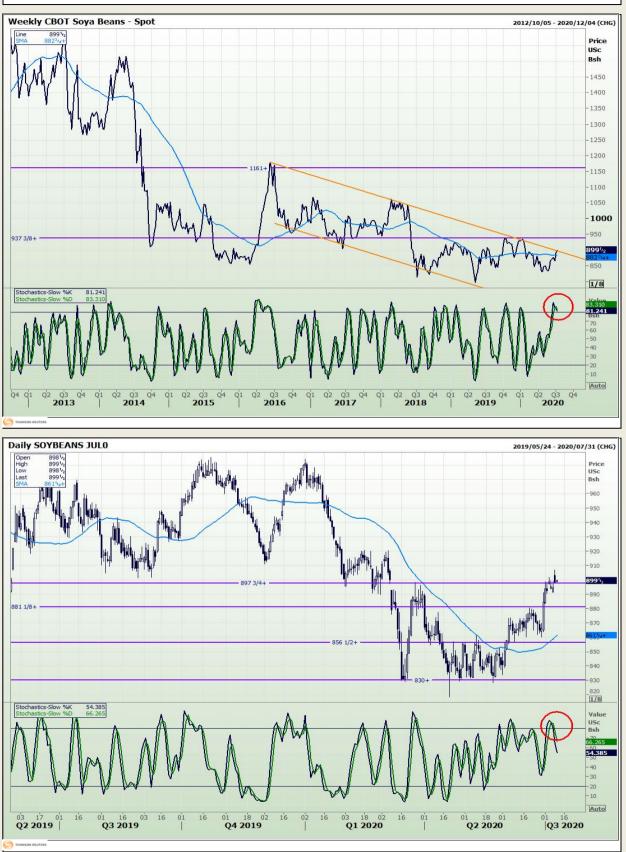

Market Report : 10 July 2020

# **Technical Analysis**

Chicago Board of Trade - Soybeans

DISCLAIMER: This report has been prepared by GroCapital Financial Services Pty Ltd, a wholly owned subsidiary of AFGRI Operations Limitedis provided to you for information purposes only.GROCAPITAL AND AFGRI hereby certify that the views expressed in this report were obtained from sources which GROCAPITAL AND AFGRI consider to be reliable.GROCAPITAL AND AFGRI do not make any representations or give any guarantees or warranties, expressed or implied, as to the correctness, accuracy or completeness of the report.NetNether GROCAPITAL AND AFGRI, nor any affiliate, nor any of their respective officers, directors, partners or employees, shall assume any liability for any losses arising from errors or omissions in the opinions, forecasts or information, irrespective of whether there has been any negligence by GroCapital and AFGRI, their affiliate, or their respective officers, directors, partners or employees, regardless of whether such damages were foreseen or unforeseen. The information contained in this report is confidential and may be subject to legal privilege. This report is not intended to not should it be taken to create any legal relations or contractual relations.