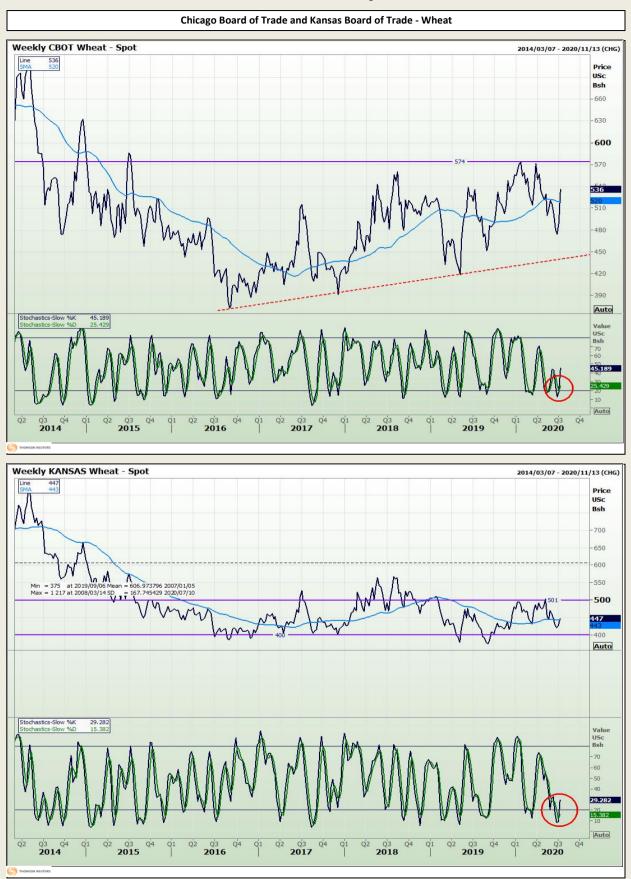

Market Report : 13 July 2020

# **Technical Analysis**

Chicago Board of Trade and Kansas Board of Trade - Wheat

C THOMSON REU

DISCLAIMER: This report has been prepared by GroCapital Financial Services Pty Ltd, a wholly owned subsidiary of AFGRI Operations Limitedis provided to you for information purposes only.GROCAPITAL AND AFGRI hereby certify that the views expressed in this report were obtained from sources which GROCAPITAL AND AFGRI consider to be reliable.GROCAPITAL AND AFGRI do not make any representations or give any guarantees or warranties, expressed or implied, as to the correctness, accuracy or completeness of the report.Neither GROCAPITAL AND AFGRI, nor any affiliate, nor any of their respective officers, directors, partners or employees, shall assume any liability for any losses arising from errors or omissions in the opnions, forecasts or information, irrespective of whether there has been any negligence by GroCapital and AFGRI, their affiliate, or their respective officers, directors, partners or employees, regardless of whether such damages were foreseen or unforeseen. The information contained in this report is confidential and may be subject to legal privilege. This report is not intended to not should it be taken to create any legal relations or contractual relations.