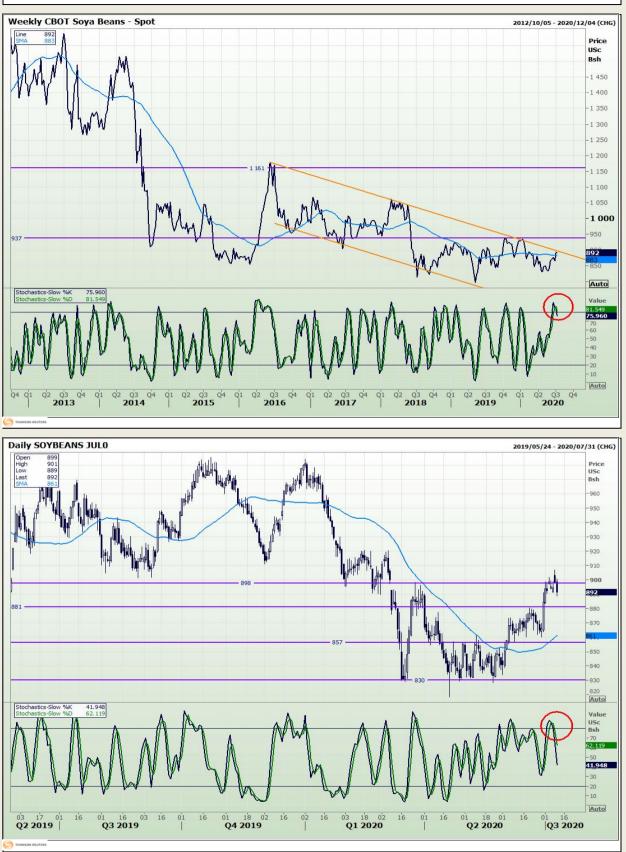

### **Technical Analysis**

Chicago Board of Trade - Soybeans

DISCLAIMER: This report has been prepared by GroCapital Financial Services Pty Ltd, a wholly owned subsidiary of AFGRI Operations Limitedis provided to you for information purposes only.GROCAPITAL AND AFGRI hereby certify that the views expressed in this report were obtained from sources which GROCAPITAL AND AFGRI consider to be reliable.GROCAPITAL AND AFGRI do not make any representations or give any guarantees or warranties, expressed or implied, as to the correctness, accuracy or completeness of the report.Neither GROCAPITAL AND AFGRI, nor any affiliate, nor any of their respective officers, directors, partners or employees, as any lability for any losses arising from errors or omissions in the opinions, forecasts or information, irrespective of whether there has been any negligence by GroCapital and AFGRI, their affiliate, or their respective officers, directors, partners or employees, regardless of whether such damages were foreseen or unforeseen. The information contained in this report is confidential and may be subject to legal privilege. This report is not intended to not should it be taken to create any legal relations or contractual relations.