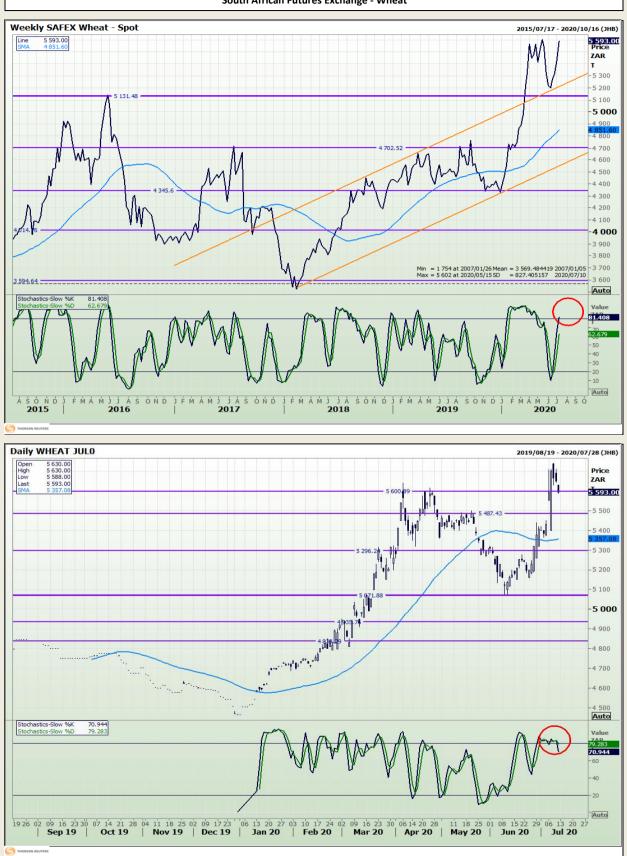

Market Report : 13 July 2020

### **Technical Analysis**

South African Futures Exchange - Wheat

DISCLAIMER: This report has been prepared by GroCapital Financial Services Pty Ltd, a wholly owned subsidiary of AFGRI Operations Limitedis provided to you for information purposes only.GROCAPITAL AND AFGRI hereby certify that the views expressed in this report were obtained from sources which GROCAPITAL AND AFGRI consider to be reliable.GROCAPITAL AND AFGRI do not make any representations or give any guarantees or warranties, expressed or implied, as to the correctness, accuracy or completeness of the report.Neither GROCAPITAL AND AFGRI, nor any affiliate, nor any of their respective officers, directors, partners or employees, shall assume any liability for any losses arising from errors or omissions in the opnions, forecasts or information, irrespective of whether there has been any negligence by GroCapital and AFGRI, their affiliate, or their respective officers, directors, partners or employees, regardless of whether such damages were foreseen or unforeseen. The information contained in this report is confidential and may be subject to legal privilege. This report is not intended to not should it be taken to create any legal relations or contractual relations.