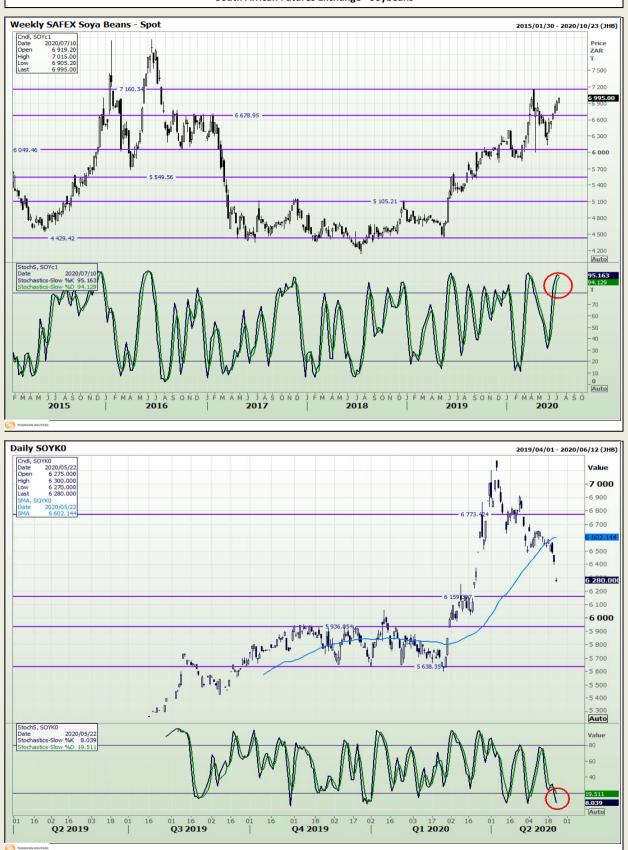

# **Technical Analysis**

South African Futures Exchange - Soybeans

DISCLAIMER: This report has been prepared by GroCapital Financial Services Pty Ltd, a wholly owned subsidiary of AFGRI Operations Limitedis provided to you for information purposes only.GROCAPITAL AND AFGRI hereby certify that the views expressed in this report were obtained from sources which GROCAPITAL AND AFGRI consider to be reliable.GROCAPITAL AND AFGRI do not make any representations or give any guarantees or warranties, expressed or implied, as to the correctness, accuracy or completeness of the report.Neither GROCAPITAL AND AFGRI, nor any affiliate, nor any of their respective officers, directors, partners or employees, respirations in the opinions, forecasts or information, irrespective of whether there has been any negligence by GroCapital and AFGRI, their affiliate, or their respective officers, directors, partners or employees, regardless of whether such damages were foreseen or unforeseen. The information contained in this report is confidential and may be subject to legal privilege. This report is not intended to not should it be taken to create any legal relations or contractual relations.