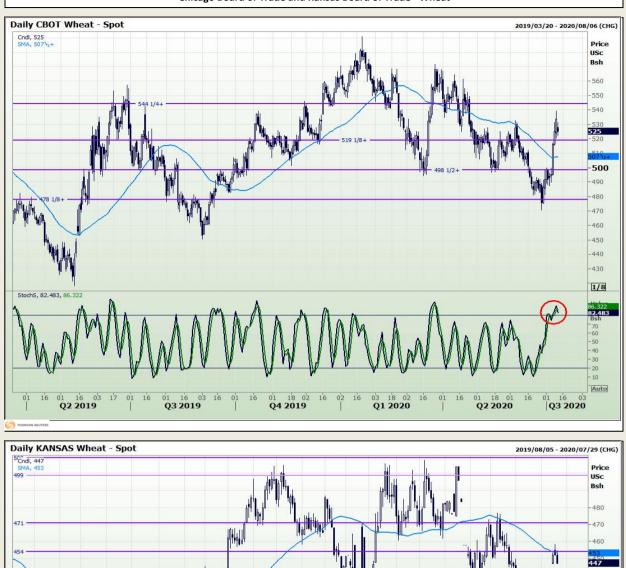

Market Report : 13 July 2020

# **Technical Analysis**

Chicago Board of Trade and Kansas Board of Trade - Wheat

C THOMSON REU

DISCLAIMER: This report has been prepared by GroCapital Financial Services Pty Ltd, a wholly owned subsidiary of AFGRI Operations Limitedis provided to you for information purposes only.GROCAPITAL AND AFGRI hereby certify that the views expressed in this report were obtained from sources which GROCAPITAL AND AFGRI consider to be reliable.GROCAPITAL AND AFGRI do not make any representations or give any guarantees or warranties, expressed or implied, as to the correctness, accuracy or completeness of the report.Neither GROCAPITAL AND AFGRI, nor any affiliate, nor any of their respective officers, directors, partners or employees, shall assume any liability for any losses arising from errors or omissions in the opnions, forecasts or information, irrespective of whether there has been any negligence by GroCapital and AFGRI, their affiliate, or their respective officers, directors, partners or employees, regardless of whether such damages were foreseen or unforeseen. The information contained in this report is confidential and may be subject to legal privilege. This report is not intended to not should it be taken to create any legal relations or contractual relations.