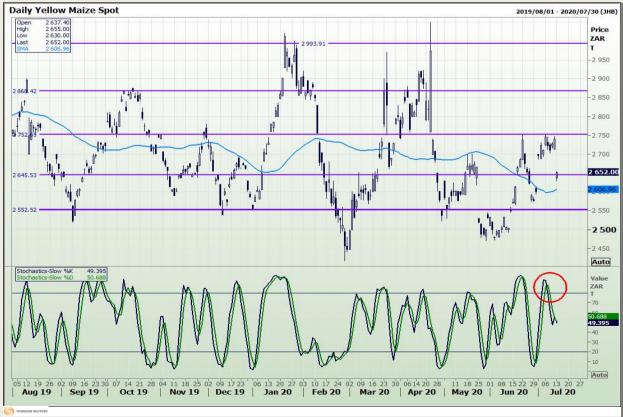

# **Technical Analysis**

South African Futures Exchange - Maize

Market Report : 14 July 2020

3rd Floor, AFGRI Building 12 Byls Bridge Boulevard Highveld Extension 73