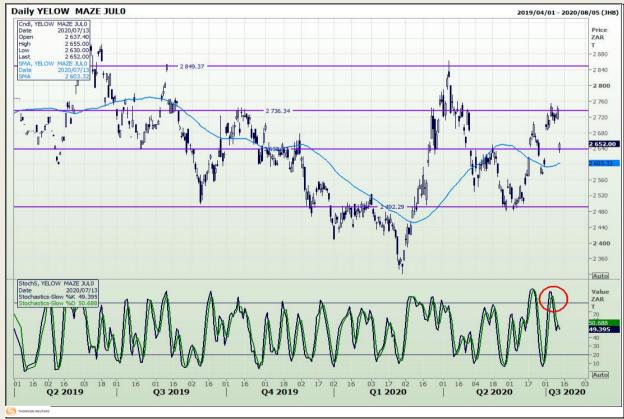

# **Technical Analysis**

South African Futures Exchange - Maize

Market Report: 14 July 2020

3rd Floor, AFGRI Building 12 Byls Bridge Boulevard Highveld Extension 73