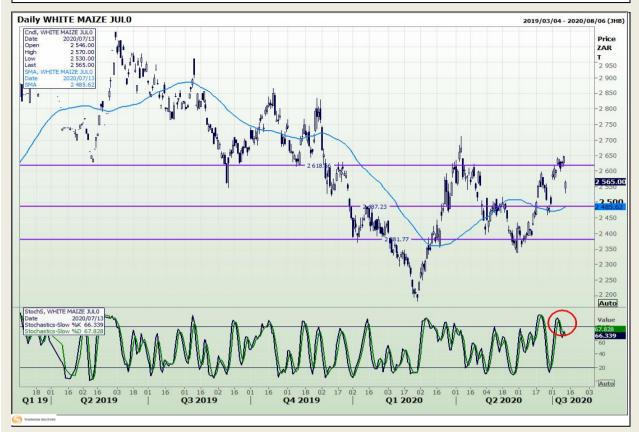

# **Technical Analysis**

South African Futures Exchange - Maize

Market Report: 14 July 2020

3rd Floor, AFGRI Building 12 Byls Bridge Boulevard Highveld Extension 73