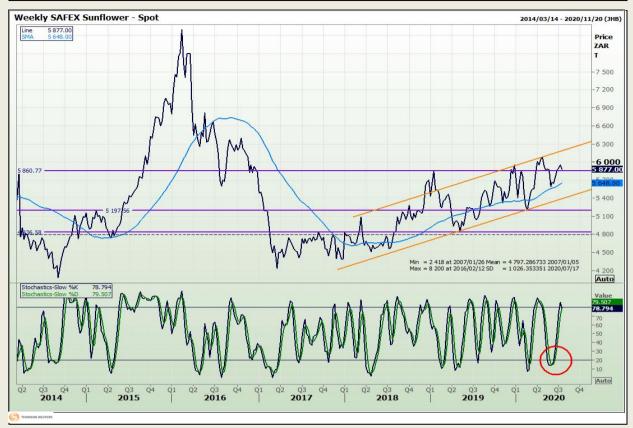

on 73

# **Technical Analysis**

South African Futures Exchange - Wheat







Market Report : 14 July 2020

3rd Floor, AFGRI Building 12 Byls Bridge Boulevard Highveld Extension 73

# **Technical Analysis**

Chicago Board of Trade and Kansas Board of Trade - Wheat







Market Report : 14 July 2020

3rd Floor, AFGRI Building 12 Byls Bridge Boulevard Highveld Extension 73

# **Technical Analysis**

Chicago Board of Trade - Soybeans







Market Report: 14 July 2020

3rd Floor, AFGRI Building 12 Byls Bridge Boulevard Highveld Extension 73

# **Technical Analysis**

**South African Futures Exchange - Soybeans** 







Market Report: 14 July 2020

3rd Floor, AFGRI Building 12 Byls Bridge Boulevard Highveld Extension 73

# **Technical Analysis**

South African Futures Exchange - Sunflower