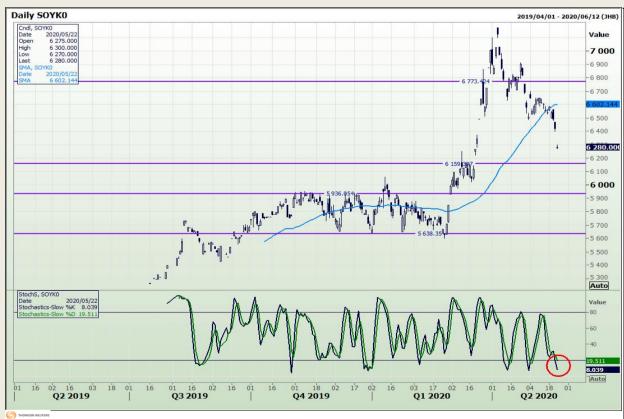

# **Technical Analysis**

Chicago Board of Trade - Soybeans

Market Report: 14 July 2020

3rd Floor, AFGRI Building 12 Byls Bridge Boulevard Highveld Extension 73