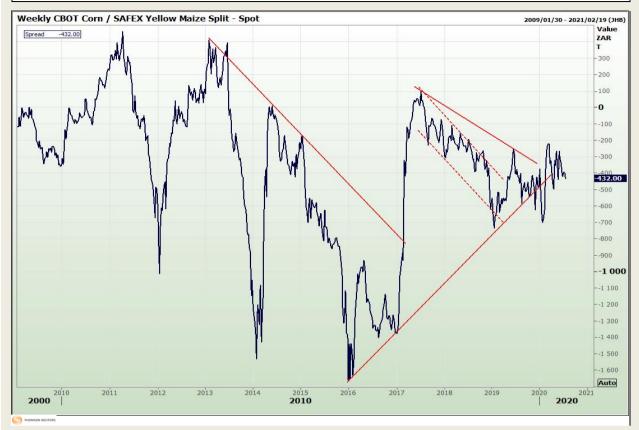

# **Technical Analysis**

**CBOT / SAFEX Spreads** 

Market Report: 14 July 2020

3rd Floor, AFGRI Building 12 Byls Bridge Boulevard Highveld Extension 73