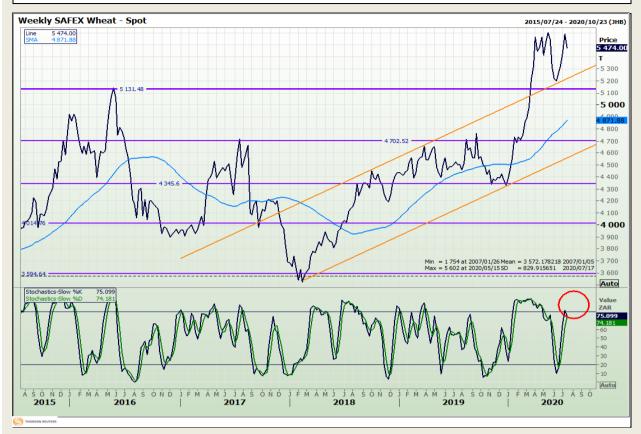

# **Technical Analysis**

South African Futures Exchange - Wheat

Market Report : 14 July 2020

3rd Floor, AFGRI Building 12 Byls Bridge Boulevard Highveld Extension 73