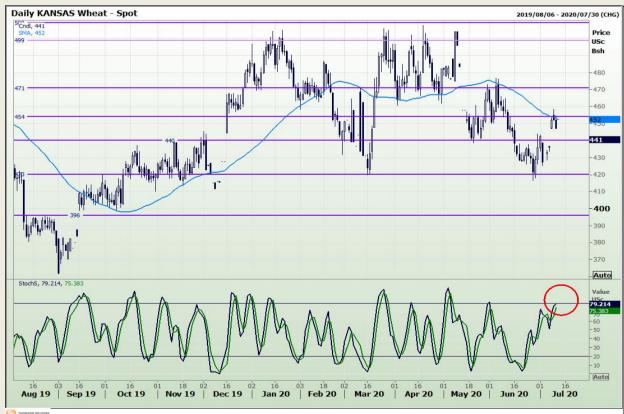

# **Technical Analysis**

Chicago Board of Trade and Kansas Board of Trade - Wheat

Market Report: 14 July 2020

3rd Floor, AFGRI Building 12 Byls Bridge Boulevard Highveld Extension 73

# **Technical Analysis**

Chicago Board of Trade and Kansas Board of Trade - Wheat

Market Report : 14 July 2020

3rd Floor, AFGRI Building 12 Byls Bridge Boulevard Highveld Extension 73