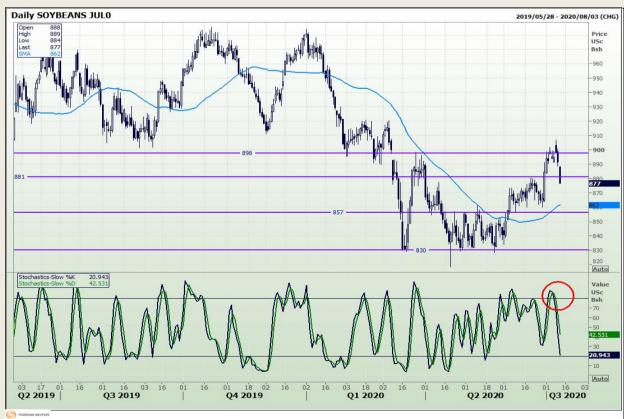

# **Technical Analysis**

Chicago Board of Trade - Soybeans

Market Report: 14 July 2020

3rd Floor, AFGRI Building 12 Byls Bridge Boulevard Highveld Extension 73