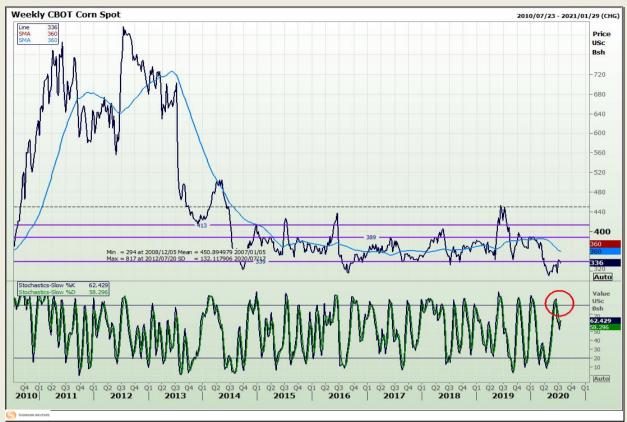

# **Technical Analysis**

Chicago Board of Trade - Corn

Market Report: 14 July 2020

3rd Floor, AFGRI Building 12 Byls Bridge Boulevard Highveld Extension 73