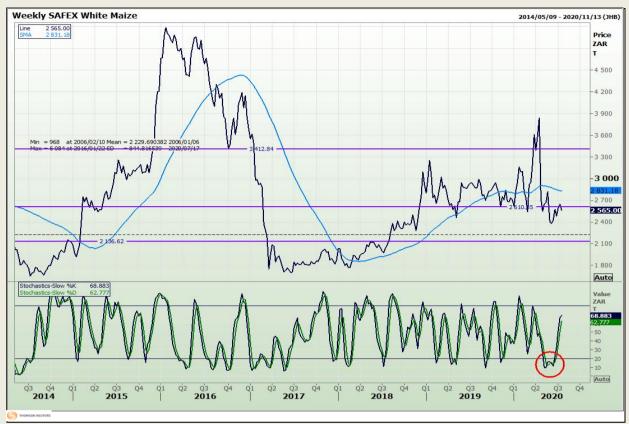

# **Technical Analysis**

South African Futures Exchange - Maize

Market Report: 14 July 2020

3rd Floor, AFGRI Building 12 Byls Bridge Boulevard Highveld Extension 73

# **Technical Analysis**

South African Futures Exchange - Maize

Market Report : 14 July 2020

3rd Floor, AFGRI Building 12 Byls Bridge Boulevard Highveld Extension 73