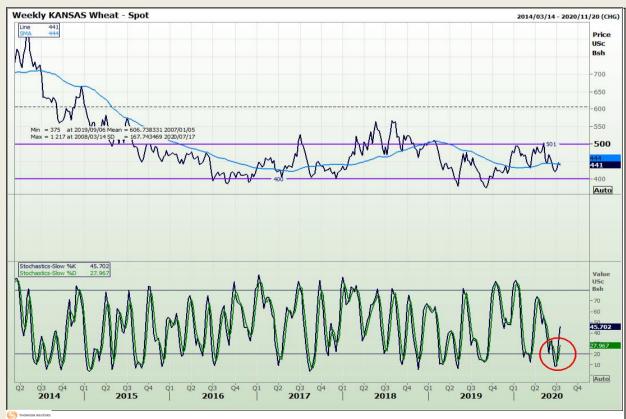

# **Technical Analysis**

Chicago Board of Trade and Kansas Board of Trade - Wheat

Market Report : 14 July 2020

3rd Floor, AFGRI Building 12 Byls Bridge Boulevard Highveld Extension 73