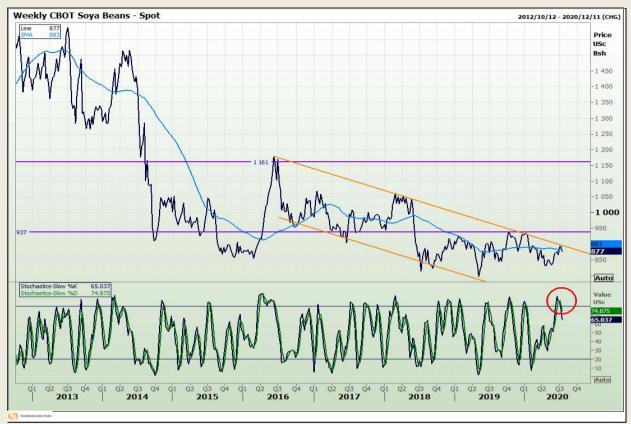

# **Technical Analysis**

Chicago Board of Trade - Soybeans

Market Report: 14 July 2020

3rd Floor, AFGRI Building 12 Byls Bridge Boulevard Highveld Extension 73