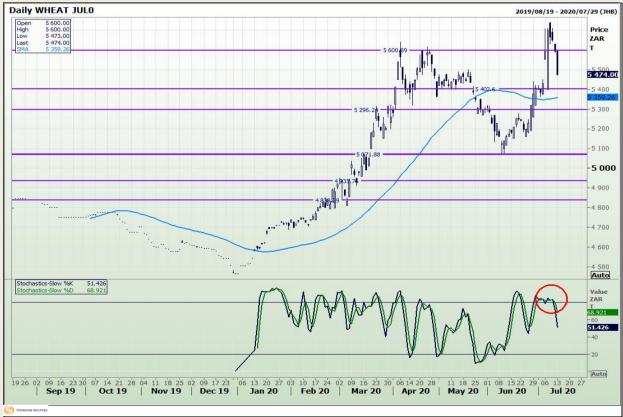

# **Technical Analysis**

South African Futures Exchange - Wheat

Market Report : 14 July 2020

3rd Floor, AFGRI Building 12 Byls Bridge Boulevard Highveld Extension 73