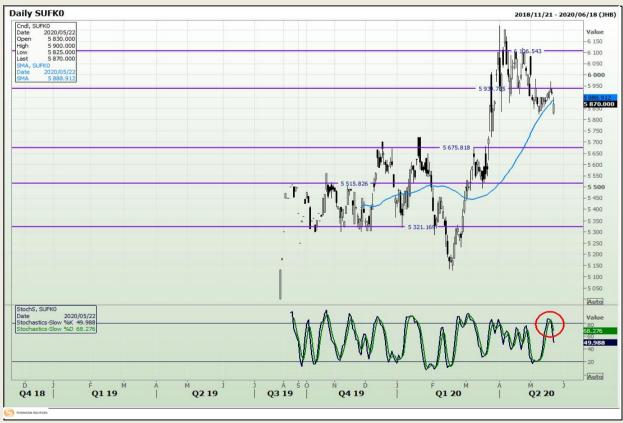

73

# **Technical Analysis**

South African Futures Exchange - Wheat







Market Report : 14 July 2020

3rd Floor, AFGRI Building 12 Byls Bridge Boulevard Highveld Extension 73

# **Technical Analysis**

Chicago Board of Trade and Kansas Board of Trade - Wheat







Market Report : 14 July 2020

3rd Floor, AFGRI Building 12 Byls Bridge Boulevard Highveld Extension 73

# **Technical Analysis**

Chicago Board of Trade - Soybeans







Market Report: 14 July 2020

3rd Floor, AFGRI Building 12 Byls Bridge Boulevard Highveld Extension 73

# **Technical Analysis**

**South African Futures Exchange - Soybeans** 







Market Report: 14 July 2020

3rd Floor, AFGRI Building 12 Byls Bridge Boulevard Highveld Extension 73

# **Technical Analysis**

South African Futures Exchange - Sunflower