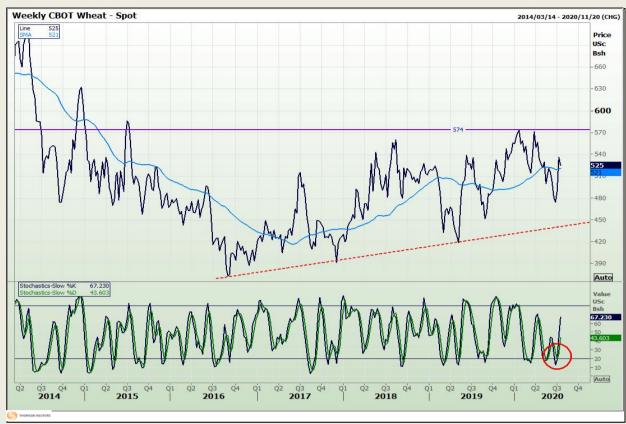

# **Technical Analysis**

Chicago Board of Trade and Kansas Board of Trade - Wheat

Market Report: 14 July 2020

3rd Floor, AFGRI Building 12 Byls Bridge Boulevard Highveld Extension 73