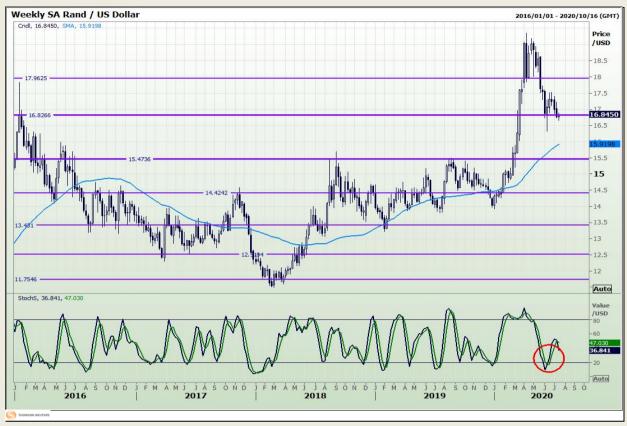

# **Technical Analysis**

Rand / US Dollar

Market Report: 14 July 2020

3rd Floor, AFGRI Building 12 Byls Bridge Boulevard Highveld Extension 73