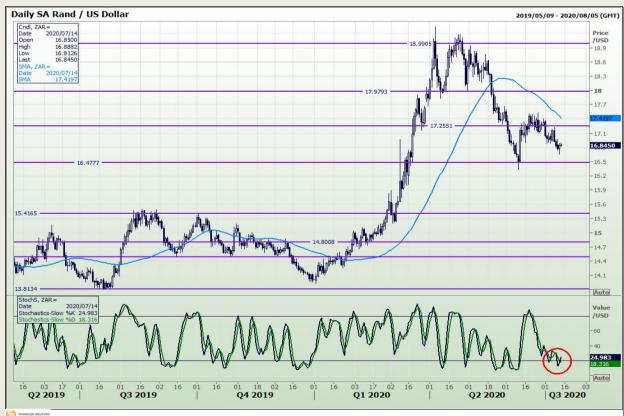

# **Technical Analysis**

Rand / US Dollar

Market Report: 14 July 2020

3rd Floor, AFGRI Building 12 Byls Bridge Boulevard Highveld Extension 73