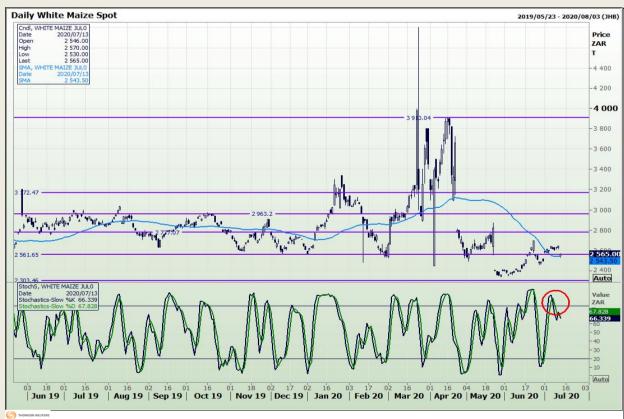

# **Technical Analysis**

South African Futures Exchange - Maize

Market Report: 14 July 2020

3rd Floor, AFGRI Building 12 Byls Bridge Boulevard Highveld Extension 73

# **Technical Analysis**

South African Futures Exchange - Maize

Market Report : 14 July 2020

3rd Floor, AFGRI Building 12 Byls Bridge Boulevard Highveld Extension 73