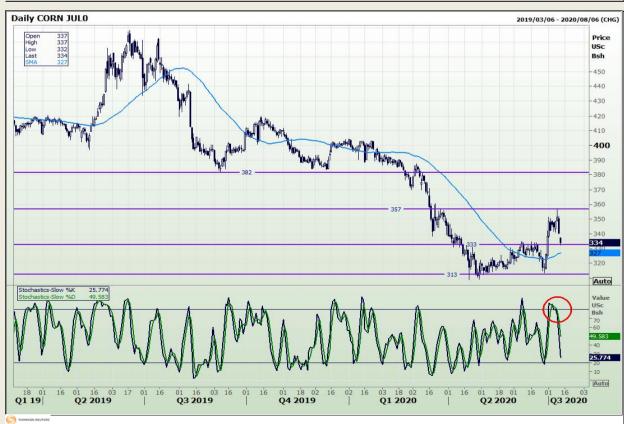

# **Technical Analysis**

Chicago Board of Trade - Corn

Market Report: 14 July 2020

3rd Floor, AFGRI Building 12 Byls Bridge Boulevard Highveld Extension 73