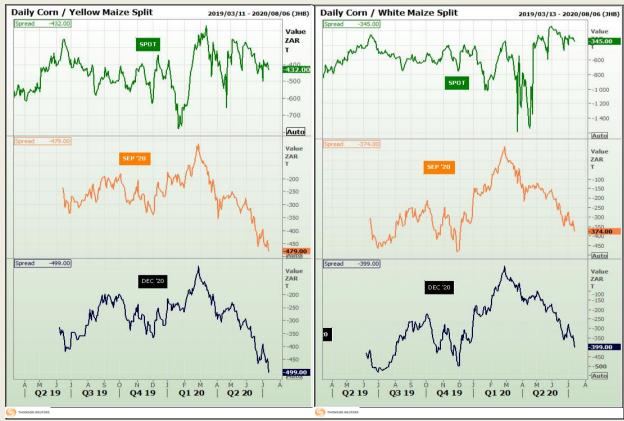

# **Technical Analysis**

**CBOT / SAFEX Spreads** 

Market Report: 14 July 2020

3rd Floor, AFGRI Building 12 Byls Bridge Boulevard Highveld Extension 73