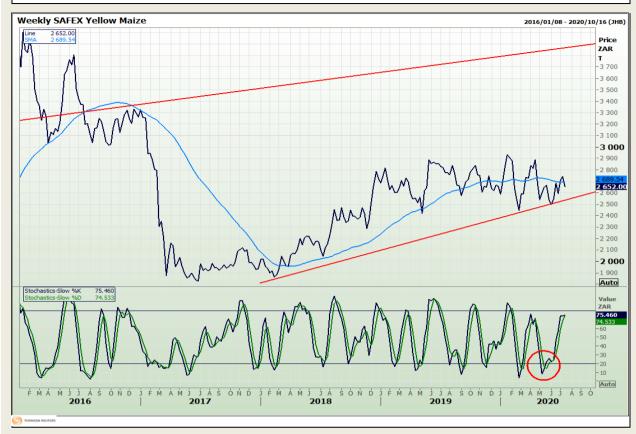

# **Technical Analysis**

South African Futures Exchange - Maize

Market Report: 14 July 2020

3rd Floor, AFGRI Building 12 Byls Bridge Boulevard Highveld Extension 73