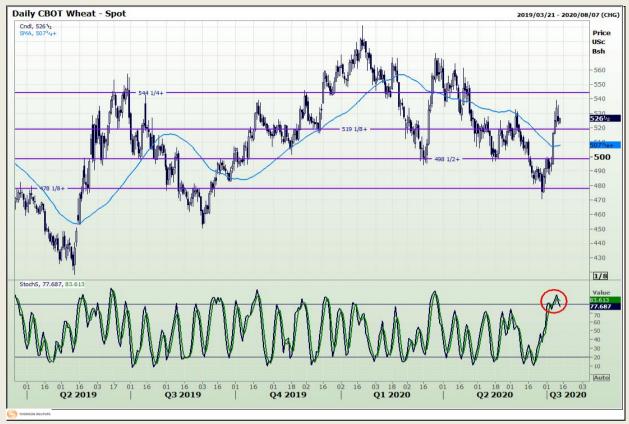

# **Technical Analysis**

Chicago Board of Trade and Kansas Board of Trade - Wheat

Market Report: 14 July 2020

3rd Floor, AFGRI Building 12 Byls Bridge Boulevard Highveld Extension 73

# **Technical Analysis**

Chicago Board of Trade and Kansas Board of Trade - Wheat

Market Report : 14 July 2020

3rd Floor, AFGRI Building 12 Byls Bridge Boulevard Highveld Extension 73