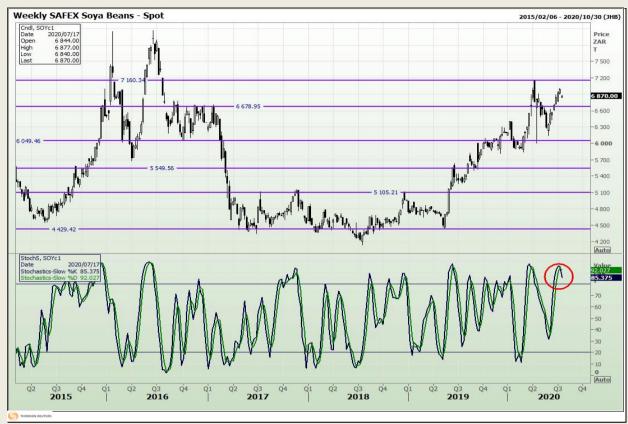

# **Technical Analysis**

**South African Futures Exchange - Soybeans** 

Market Report: 14 July 2020

3rd Floor, AFGRI Building 12 Byls Bridge Boulevard Highveld Extension 73