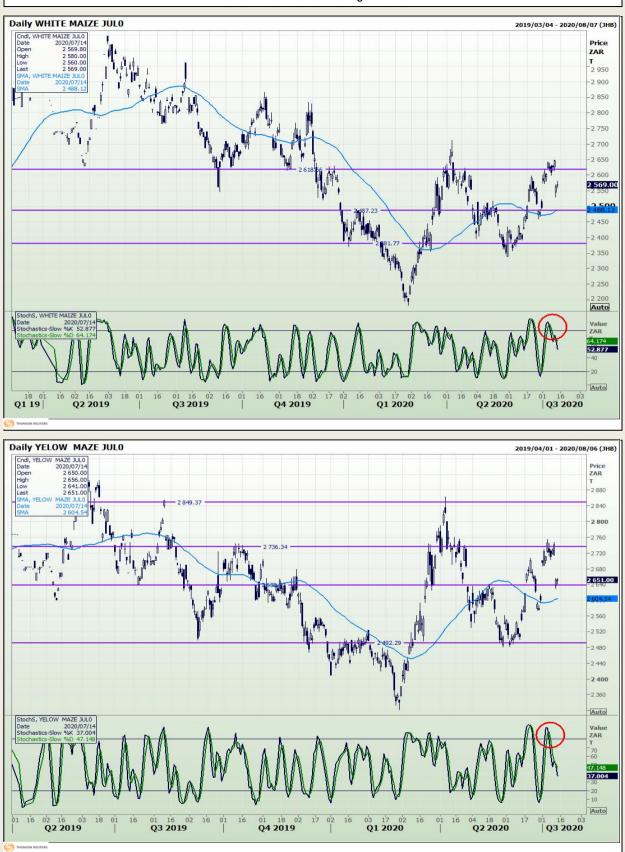

Market Report : 15 July 2020

Highvel

# **Technical Analysis**

South African Futures Exchange - Maize

DISCLAIMER: This report has been prepared by GroCapital Financial Services Pty Ltd, a wholly owned subsidiary of AFGRI Operations Limitedis provided to you for information purposes only.GROCAPITAL AND AFGRI hereby certify that the views expressed in this report were obtained from sources which GROCAPITAL AND AFGRI consider to be reliable.GROCAPITAL AND AFGRI do not make any representations or give any guarantees or warranties, expressed or implied, as to the correctness, accuracy or completeness of the report.Neither GROCAPITAL AND AFGRI, nor any affiliate, nor any of their respective officers, directors, partners or employees, shall assume any liability for any losses arising from errors or omissions in the opnions, forecasts or information, irrespective of whether there has been any negligence by GroCapital and AFGRI, their affiliate, or their respective officers, directors, partners or employees, regardless of whether such damages were foreseen or unforeseen. The information contained in this report is confidential and may be subject to legal privilege. This report is not intended to not should it be taken to create any legal relations or contractual relations.