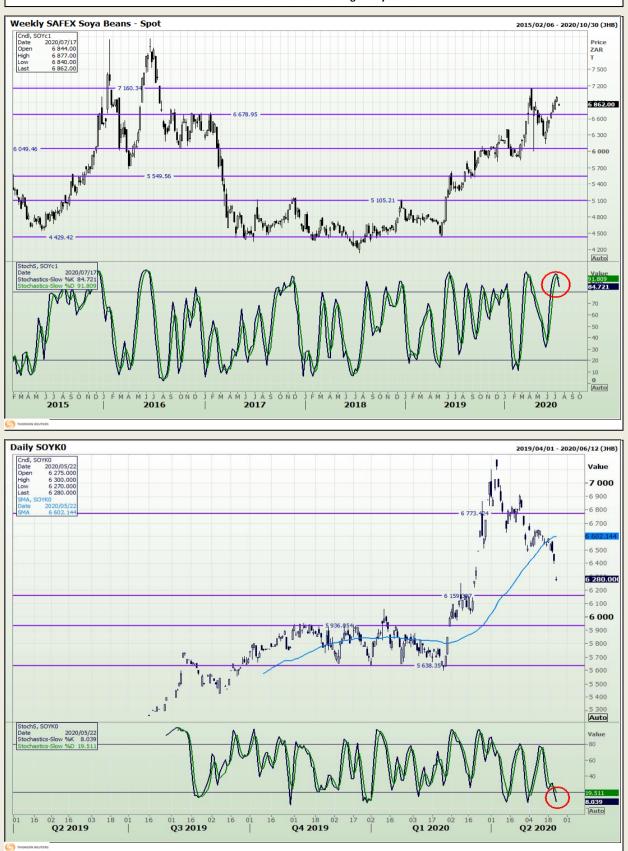

Market Report : 15 July 2020

# **Technical Analysis**

South African Futures Exchange - Soybeans

DISCLAIMER: This report has been prepared by GroCapital Financial Services Pty Ltd, a wholly owned subsidiary of AFGRI Operations Limitedis provided to you for information purposes only.GROCAPITAL AND AFGRI hereby certify that the views expressed in this report were obtained from sources which GROCAPITAL AND AFGRI consider to be reliable.GROCAPITAL AND AFGRI do not make any representations or give any guarantees or warranties, expressed or implied, as to the correctness, accuracy or completeness of the report.Neither GROCAPITAL AND AFGRI, nor any affiliate, nor any of their respective officers, directors, partners or employees, shall assume any liability for any losses arising from errors or omissions in the opnions, forecasts or information, irrespective of whether there has been any negligence by GroCapital and AFGRI, their affiliate, or their respective officers, directors, partners or employees, regardless of whether such damages were foreseen or unforeseen. The information contained in this report is confidential and may be subject to legal privilege. This report is not intended to not should it be taken to create any legal relations or contractual relations.