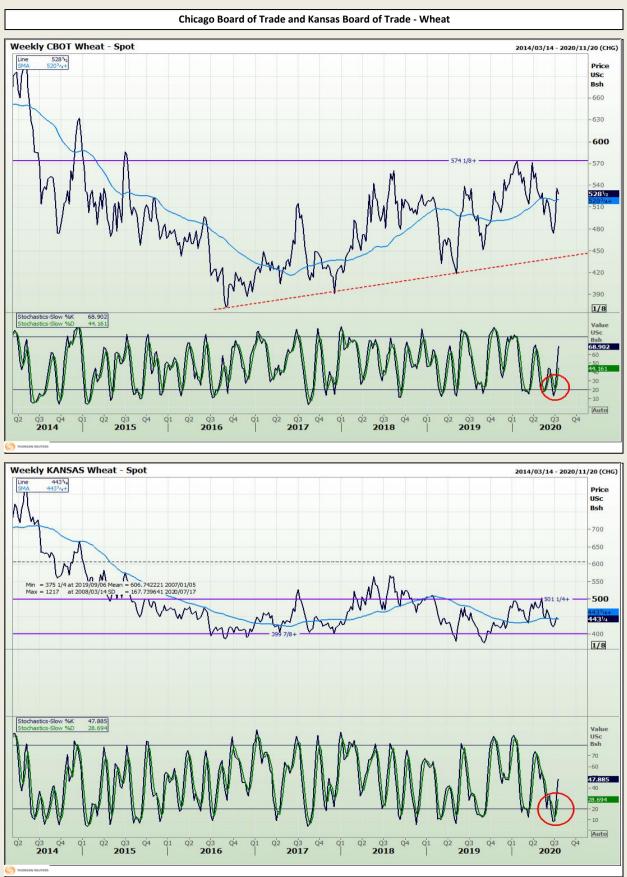

Market Report : 15 July 2020

### **Technical Analysis**

South African Futures Exchange - Wheat

DISCLAIMER: This report has been prepared by GroCapital Financial Services Pty Ltd, a wholly owned subsidiary of AFGRI Operations Limitedis provided to you for information purposes only.GROCAPITAL AND AFGRI hereby certify that the views expressed in this report were obtained from sources which GROCAPITAL AND AFGRI consider to be reliable.GROCAPITAL AND AFGRI do not make any representations or give any guarantees or warranties, expressed or implied, as to the correctness, accuracy or completeness of the report.Neither GROCAPITAL AND AFGRI, nor any affiliate, nor any of their respective officers, directors, partners or employees, shall assume any liability for any losses arising from errors or omissions in the opnions, forecasts or information, irrespective of whether there has been any negligence by GroCapital and AFGRI, their affiliate, or their respective officers, directors, partners or employees, regardless of whether such damages were foreseen or unforeseen. The information contained in this report is confidential and may be subject to legal privilege. This report is not intended to not should it be taken to create any legal relations or contractual relations.