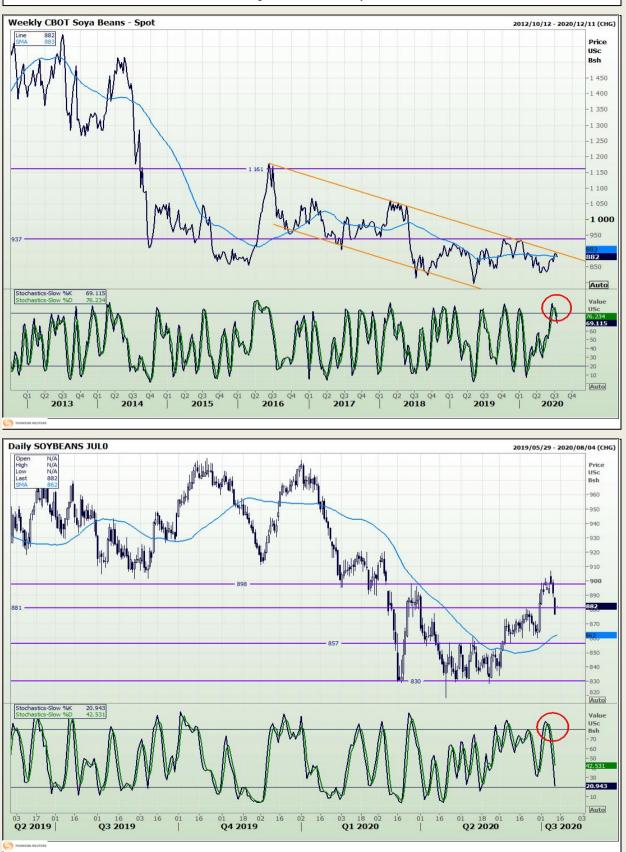

# **Technical Analysis**

Chicago Board of Trade - Soybeans

DISCLAIMER: This report has been prepared by GroCapital Financial Services Pty Ltd, a wholly owned subsidiary of AFGRI Operations Limitedis provided to you for information purposes only.GROCAPITAL AND AFGRI hereby certify that the views expressed in this report were obtained from sources which GROCAPITAL AND AFGRI consider to be reliable.GROCAPITAL AND AFGRI do not make any representations or give any guarantees or warranties, expressed or implied, as to the correctness, accuracy or completeness of the report.NetNether GROCAPITAL AND AFGRI, nor any affiliate, nor any of their respective officers, directors, partners or employees, shall assume any liability for any losses arising from errors or omissions in the opinions, forecasts or information, irrespective of whether there has been any negligence by GroCapital and AFGRI, their affiliate, or their respective officers, directors, partners or employees, regardless of whether such damages were foreseen or unforeseen. The information contained in this report is confidential and may be subject to legal privilege. This report is not intended to not should it be taken to create any legal relations or contractual relations.