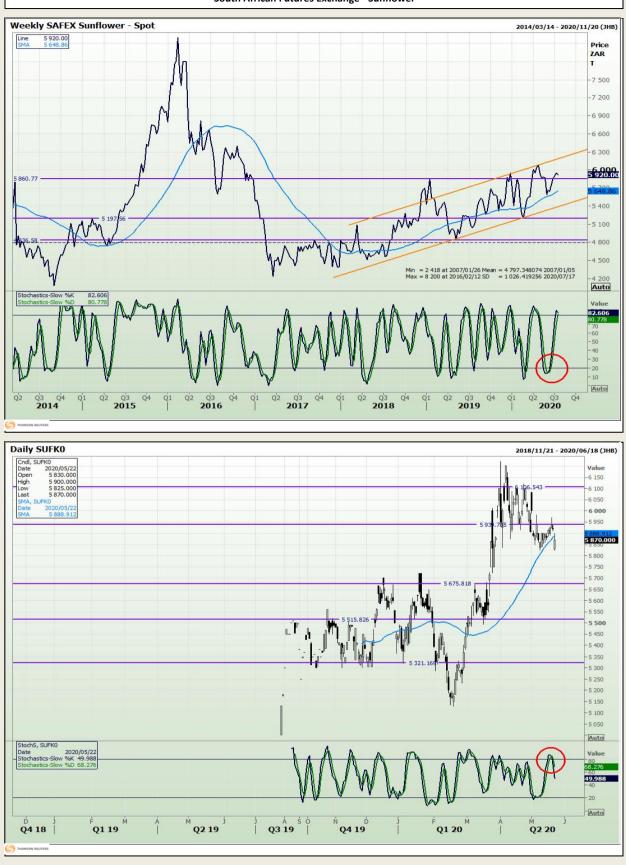

Market Report : 15 July 2020

# **Technical Analysis**

South African Futures Exchange - Sunflower

DISCLAIMER: This report has been prepared by GroCapital Financial Services Pty Ltd, a wholly owned subsidiary of AFGRI Operations Limitedis provided to you for information purposes only.GROCAPITAL AND AFGRI hereby certify that the views expressed in this report were obtained from sources which GROCAPITAL AND AFGRI consider to be reliable.GROCAPITAL AND AFGRI do not make any representations or give any guarantees or warranties, expressed or implied, as to the correctness, accuracy or completeness of the report.Nether GROCAPITAL AND AFGRI, nor any affiliate, nor any of their respective officers, directors, partners or employees, shall assume any liability for any losses arising from errors or omissions in the opinions, forecasts or information, irrespective of whether there has been any negligence by GroCapital and AFGRI, their affiliate, or their respective officers, directors, partners or employees, regardless of whether such damages were foreseen or unforeseen. The information contained in this report is confidential and may be subject to legal privilege. This report is not intended to not should it be taken to create any legal relations or contractual relations.