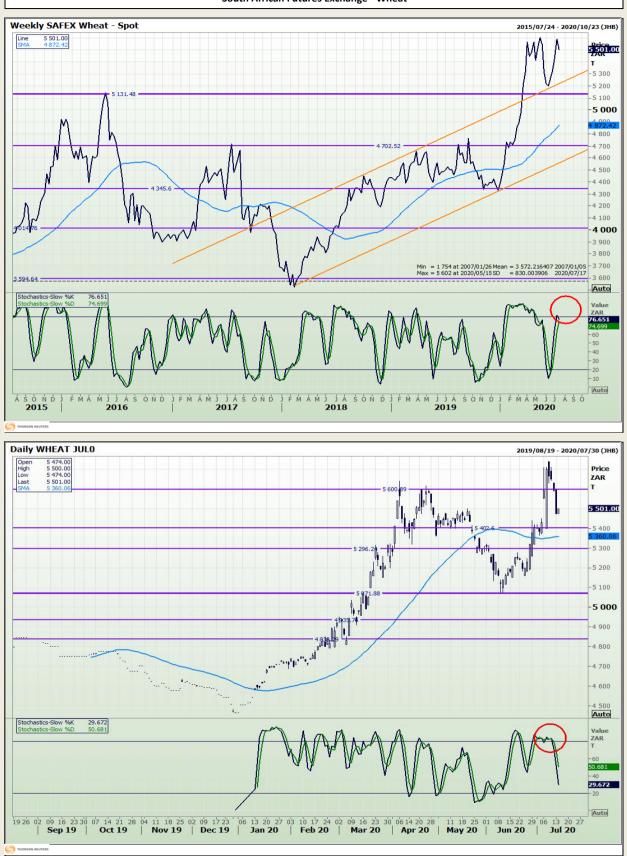

Market Report : 15 July 2020

### **Technical Analysis**

South African Futures Exchange - Wheat

DISCLAIMER: This report has been prepared by GroCapital Financial Services Pty Ltd, a wholly owned subsidiary of AFGRI Operations Limitedis provided to you for information purposes only.GROCAPITAL AND AFGRI hereby certify that the views expressed in this report were obtained from sources which GROCAPITAL AND AFGRI consider to be reliable.GROCAPITAL AND AFGRI do not make any representations or give any guarantees or warranties, expressed or implied, as to the correctness, accuracy or completeness of the report.Neither GROCAPITAL AND AFGRI, nor any affiliate, nor any of their respective officers, directors, partners or employees, shall assume any liability for any losses arising from errors or omissions in the opnions, forecasts or information, irrespective of whether there has been any negligence by GroCapital and AFGRI, their affiliate, or their respective officers, directors, partners or employees, regardless of whether such damages were foreseen or unforeseen. The information contained in this report is confidential and may be subject to legal privilege. This report is not intended to not should it be taken to create any legal relations or contractual relations.