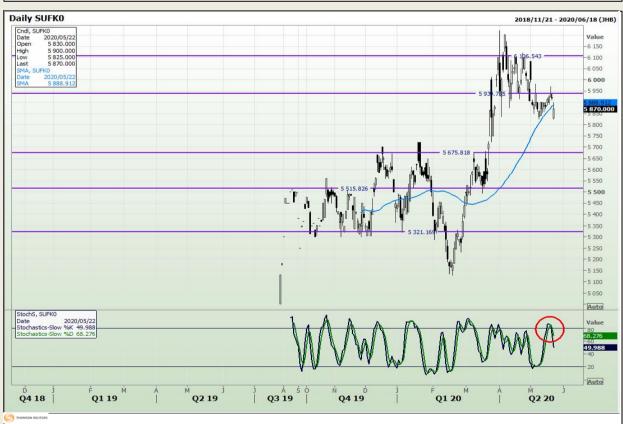

Market Report: 16 July 2020

3rd Floor, AFGRI Building 12 Byls Bridge Boulevard Highveld Extension 73

# **Technical Analysis**

South African Futures Exchange - Sunflower

DISCLAIMER: This report has been prepared by GroCapital Financial Services Pty Ltd, a wholly owned subsidiary of AFGRI Operations Limitedis provided to you for information purposes only.GROCAPITAL AND AFGRI hereby certify that the views expressed in this report were obtained from sources which GROCAPITAL AND AFGRI consider to be reliable.GROCAPITAL AND AFGRI do not make any representations or give any guarantees or warranties, expressed or implied, as to the correctness, accuracy or completeness of the report.Net Hort GROCAPITAL AND AFGRI, nor any of their respective officers, directors, partners or employees, shall assume any liability for any losses arising from errors or omissions in the opinions, forecasts or information, irrespective of whether there has been any negligence by GroCapital and AFGRI, their affiliate, or their respective officers, directors, partners or employees, regardless of whether such damages were foreseen or unforeseen. The information contained in this report is confidential and may be subject to legal privilege. This