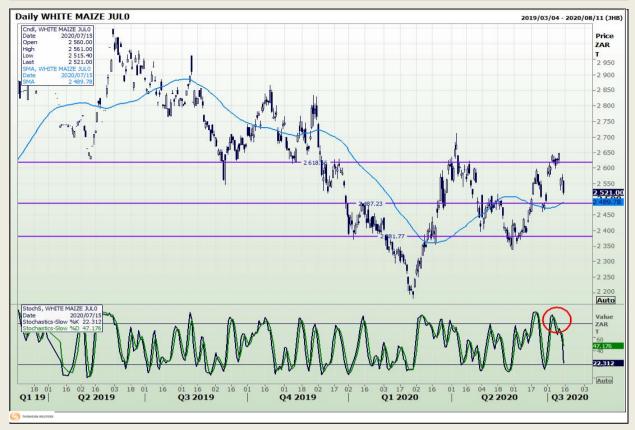

# **Technical Analysis**

South African Futures Exchange - Maize

DISCLAIMER: This report has been prepared by GroCapital Financial Services Pty Ltd, a wholly owned subsidiary of AFGRI Operations Limitedis provided to you for information purposes only.GROCAPITAL AND AFGRI hereby certify that the views expressed in this report were obtained from sources which GROCAPITAL AND AFGRI consider to be reliable.GROCAPITAL AND AFGRI do not make any representations or give any guarantees or warranties, expressed or implied, as to the correctness, accuracy or completeness of the report.Net Hort GROCAPITAL AND AFGRI, nor any of their respective efficiency, directors, partners or employees shall assume any liability for any losses arising from errors or omissions in the opinions, forecasts or information, irrespective of whether there has been any negligence by GroCapital and AFGRI, their affiliate, or their respective officers, directors, partners or employees, regardless of whether such damages were foreseen or unforeseen. The information contained in this report is confidential and may be subject to legal privilege. This

Market Report: 16 July 2020

3rd Floor, AFGRI Building 12 Byls Bridge Boulevard Highveld Extension 73