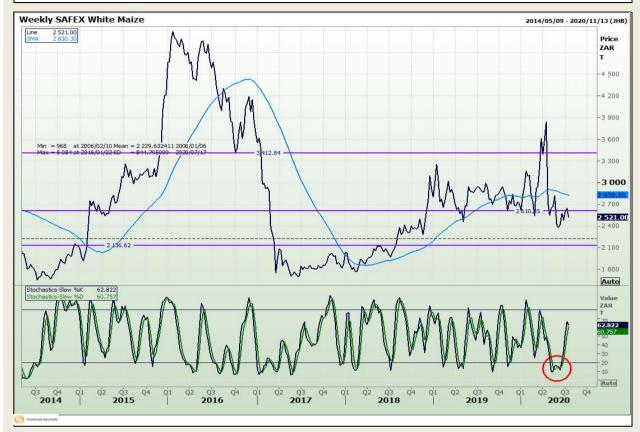

# **Technical Analysis**

South African Futures Exchange - Maize

DISCLAIMER: This report has been prepared by GroCapital Financial Services Pty Ltd, a wholly owned subsidiary of AFGRI Operations Limitedis provided to you for information purposes only.GROCAPITAL AND AFGRI hereby certify that the views expressed in this report were obtained from sources which GROCAPITAL AND AFGRI consider to be reliable.GROCAPITAL AND AFGRI do not make any representations or give any guarantees or warranties, expressed or implied, as to the correctness, accuracy or completeness of the report.Net Hort GROCAPITAL AND AFGRI, nor any of their respective efficiency, directors, partners or employees shall assume any liability for any losses arising from errors or omissions in the opinions, forecasts or information, irrespective of whether there has been any negligence by GroCapital and AFGRI, their affiliate, or their respective officers, directors, partners or employees, regardless of whether such damages were foreseen or unforeseen. The information contained in this report is confidential and may be subject to legal privilege. This

Market Report: 16 July 2020

3rd Floor, AFGRI Building 12 Byls Bridge Boulevard Highveld Extension 73