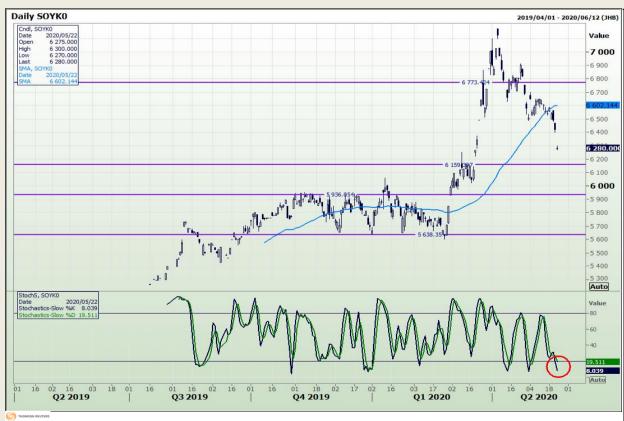

# **Technical Analysis**

Chicago Board of Trade - Soybeans

DISCLAIMER: This report has been prepared by GroCapital Financial Services Pty Ltd, a wholly owned subsidiary of AFGRI Operations Limitedis provided to you for information purposes only.GROCAPITAL AND AFGRI hereby certify that the views expressed in this report were obtained from sources which GROCAPITAL AND AFGRI consider to be reliable.GROCAPITAL AND AFGRI do not make any representations or give any guarantees or warranties, expressed or implied, as to the correctness, accuracy or completeness of the report.Net here GROCAPITAL AND AFGRI, nor any of their respective officers, directors, partners or employees shall assume any liability for any losses arising from errors or omissions in the opinions, forecasts or information, irrespective of whether there has been any negligence by GroCapital and AFGRI, their affiliate, or their respective officers, directors, partners or employees, regardless of whether such damages were foreseen or unforeseen. The information contained in this report is confidential and may be subject to legal privilege. This

Market Report : 16 July 2020

3rd Floor, AFGRI Building 12 Byls Bridge Boulevard Highveld Extension 73