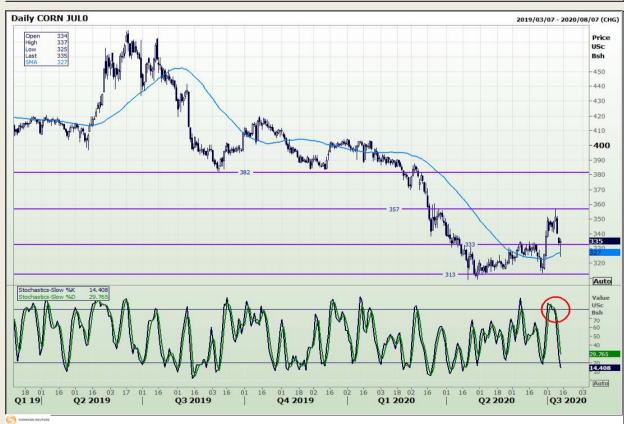

# **Technical Analysis**

Chicago Board of Trade - Corn

DISCLAIMER: This report has been prepared by GroCapital Financial Services Pty Ltd, a wholly owned subsidiary of AFGRI Operations Limitedis provided to you for information purposes only.GROCAPITAL AND AFGRI hereby certify that the views expressed in this report were obtained from sources which GROCAPITAL AND AFGRI consider to be reliable.GROCAPITAL AND AFGRI do not make any representations or give any guarantees or warranties, expressed or implied, as to the correctness, accuracy or completeness of the report.Neither GROCAPITAL AND AFGRI, on any of their respective officers, directors, partners or employees, shall assume any liability for any losses arising from errors or omissions in the opinions, forecasts or information, irrespective of whether there has been any negligence by GroCapital and AFGRI, their affiliate, or their respective officers, directors, partners or employees, regardless of whether such damages were foreseen or unforeseen. The information contained in this report is confidential and may be subject to legal privilege. This

Market Report: 16 July 2020

3rd Floor, AFGRI Building 12 Byls Bridge Boulevard Highveld Extension 73