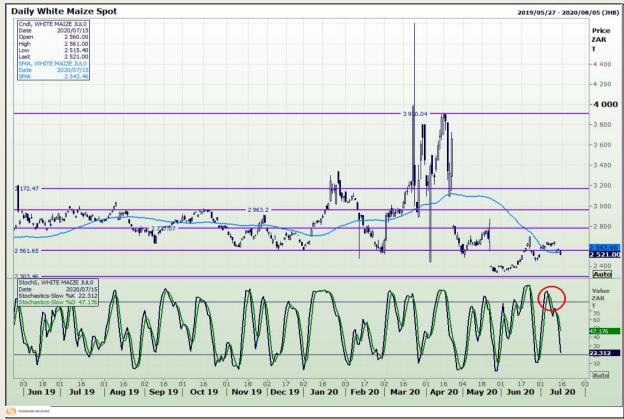

# **Technical Analysis**

South African Futures Exchange - Maize

DISCLAIMER: This report has been prepared by GroCapital Financial Services Pty Ltd, a wholly owned subsidiary of AFGRI Operations Limitedis provided to you for information purposes only.GROCAPITAL AND AFGRI hereby certify that the views expressed in this report were obtained from sources which GROCAPITAL AND AFGRI consider to be reliable.GROCAPITAL AND AFGRI do not make any representations or give any guarantees or warranties, expressed or implied, as to the correctness, accuracy or completeness of the report.Net Hort GROCAPITAL AND AFGRI, nor any of their respective efficiency, directors, partners or employees shall assume any liability for any losses arising from errors or omissions in the opinions, forecasts or information, irrespective of whether there has been any negligence by GroCapital and AFGRI, their affiliate, or their respective officers, directors, partners or employees, regardless of whether such damages were foreseen or unforeseen. The information contained in this report is confidential and may be subject to legal privilege. This

Market Report: 16 July 2020

3rd Floor, AFGRI Building 12 Byls Bridge Boulevard Highveld Extension 73