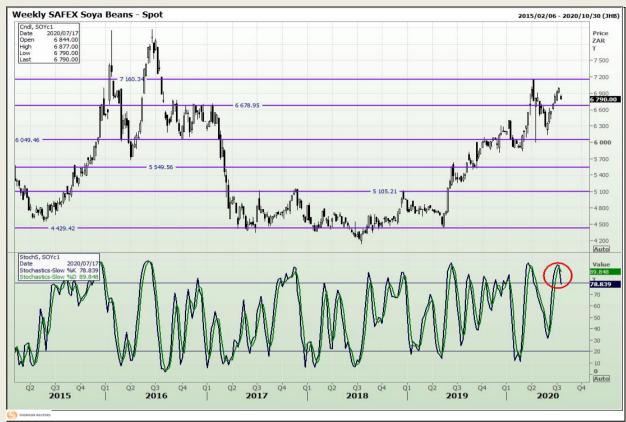

# **Technical Analysis**

**South African Futures Exchange - Soybeans** 

DISCLAIMER: This report has been prepared by GroCapital Financial Services Pty Ltd, a wholly owned subsidiary of AFGRI Operations Limitedis provided to you for information purposes only.GROCAPITAL AND AFGRI hereby certify that the views expressed in this report were obtained from sources which GROCAPITAL AND AFGRI consider to be reliable.GROCAPITAL AND AFGRI do not make any representations or give any guarantees or warranties, expressed or implied, as to the correctness, accuracy or completeness of the report.Net Hort GROCAPITAL AND AFGRI, nor any of their respective officers, directors, partners or employees, shall assume any liability for any losses arising from errors or omissions in the opinions, forecasts or information, irrespective of whether there has been any negligence by GroCapital and AFGRI, their affiliate, or their respective officers, directors, partners or employees, regardless of whether such damages were foreseen or unforeseen. The information contained in this report is confidential and may be subject to legal privilege. This

Market Report: 16 July 2020

3rd Floor, AFGRI Building 12 Byls Bridge Boulevard Highveld Extension 73