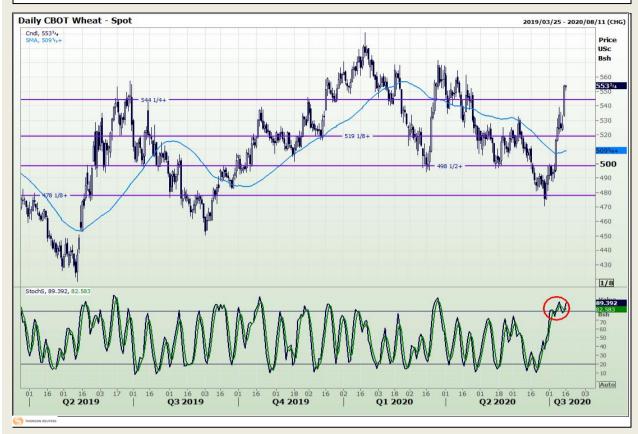

# **Technical Analysis**

Chicago Board of Trade and Kansas Board of Trade - Wheat

DISCLAIMER: This report has been prepared by GroCapital Financial Services Pty Ltd, a wholly owned subsidiary of AFGRI Operations Limitedis provided to you for information purposes only.GROCAPITAL AND AFGRI hereby certify that the views expressed in this report were obtained from sources which GROCAPITAL AND AFGRI consider to be reliable.GROCAPITAL AND AFGRI do not make any representations or give any guarantees or warranties, expressed or implied, as to the correctness, accuracy or completeness of the report.Net here GROCAPITAL AND AFGRI, nor any of their respective officers, directors, partners or employees shall assume any liability for any losses arising from errors or omissions in the opinions, forecasts or information, irrespective of whether there has been any negligence by GroCapital and AFGRI, their affiliate, or their respective officers, directors, partners or employees, regardless of whether such damages were foreseen or unforeseen. The information contained in this report is confidential and may be subject to legal privilege. This

Market Report : 16 July 2020

3rd Floor, AFGRI Building 12 Byls Bridge Boulevard Highveld Extension 73