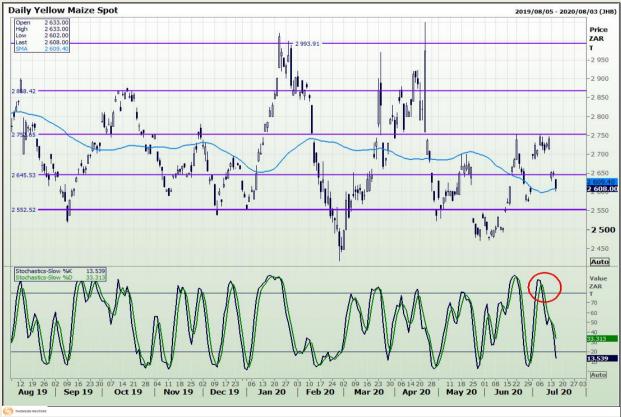

# **Technical Analysis**

South African Futures Exchange - Maize

DISCLAIMER: This report has been prepared by GroCapital Financial Services Pty Ltd, a wholly owned subsidiary of AFGRI Operations Limitedis provided to you for information purposes only.GROCAPITAL AND AFGRI hereby certify that the views expressed in this report were obtained from sources which GROCAPITAL AND AFGRI consider to be reliable.GROCAPITAL AND AFGRI do not make any representations or give any guarantees or warranties, expressed or implied, as to the correctness, accuracy or completeness of the report.Neither GROCAPITAL AND AFGRI, on any of their respective officers, directors, partners or employees, shall assume any liability for any losses arising from errors or omissions in the opinions, forecasts or information, irrespective of whether there has been any negligence by GroCapital and AFGRI, their affiliate, or their respective officers, directors, partners or employees, regardless of whether such damages were foreseen or unforeseen. The information contained in this report is confidential and may be subject to legal privilege. This

Market Report : 16 July 2020

3rd Floor, AFGRI Building 12 Byls Bridge Boulevard Highveld Extension 73