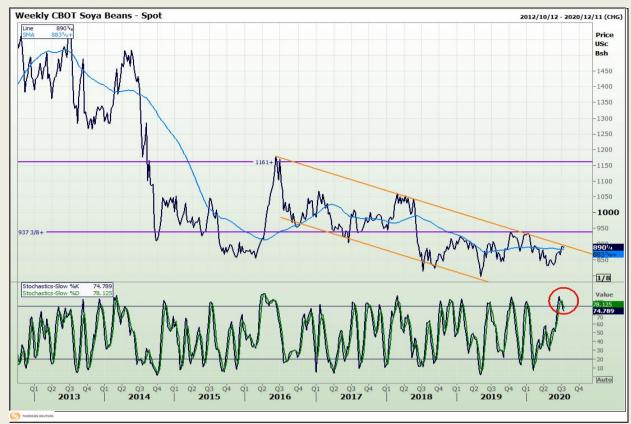

# **Technical Analysis**

Chicago Board of Trade - Soybeans

DISCLAIMER: This report has been prepared by GroCapital Financial Services Pty Ltd, a wholly owned subsidiary of AFGRI Operations Limitedis provided to you for information purposes only.GROCAPITAL AND AFGRI hereby certify that the views expressed in this report were obtained from sources which GROCAPITAL AND AFGRI consider to be reliable.GROCAPITAL AND AFGRI do not make any representations or give any guarantees or warranties, expressed or implied, as to the correctness, accuracy or completeness of the report.Net here GROCAPITAL AND AFGRI, nor any of their respective officers, directors, partners or employees shall assume any liability for any losses arising from errors or omissions in the opinions, forecasts or information, irrespective of whether there has been any negligence by GroCapital and AFGRI, their affiliate, or their respective officers, directors, partners or employees, regardless of whether such damages were foreseen or unforeseen. The information contained in this report is confidential and may be subject to legal privilege. This

Market Report : 16 July 2020

3rd Floor, AFGRI Building 12 Byls Bridge Boulevard Highveld Extension 73