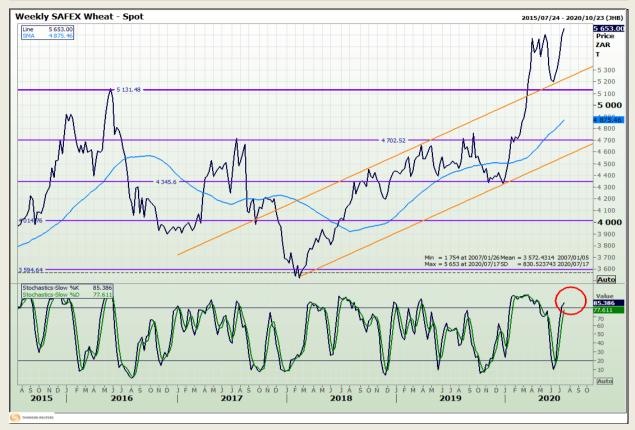

# **Technical Analysis**

South African Futures Exchange - Wheat

DISCLAIMER: This report has been prepared by GroCapital Financial Services Pty Ltd, a wholly owned subsidiary of AFGRI Operations Limitedis provided to you for information purposes only.GROCAPITAL AND AFGRI hereby certify that the views expressed in this report were obtained from sources which GROCAPITAL AND AFGRI consider to be reliable.GROCAPITAL AND AFGRI do not make any representations or give any guarantees or warranties, expressed or implied, as to the correctness, accuracy or completeness of the report.Net Hort GROCAPITAL AND AFGRI, nor any of their respective efficiency, directors, partners or employees shall assume any liability for any losses arising from errors or omissions in the opinions, forecasts or information, irrespective of whether there has been any negligence by GroCapital and AFGRI, their affiliate, or their respective officers, directors, partners or employees, regardless of whether such damages were foreseen or unforeseen. The information contained in this report is confidential and may be subject to legal privilege. This

Market Report : 16 July 2020

3rd Floor, AFGRI Building 12 Byls Bridge Boulevard Highveld Extension 73