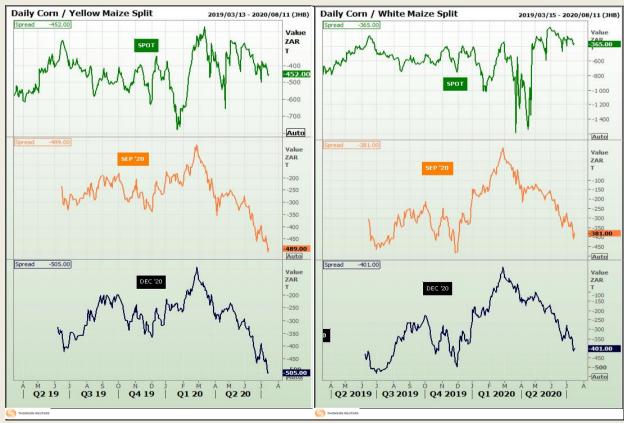

# **Technical Analysis**

**CBOT / SAFEX Spreads** 

DISCLAIMER: This report has been prepared by GroCapital Financial Services Pty Ltd, a wholly owned subsidiary of AFGRI Operations Limitedis provided to you for information purposes only.GROCAPITAL AND AFGRI hereby certify that the views expressed in this report were obtained from sources which GROCAPITAL AND AFGRI consider to be reliable.GROCAPITAL AND AFGRI do not make any representations or give any guarantees or warranties, expressed or implied, as to the correctness, accuracy or completeness of the report.Neither GROCAPITAL AND AFGRI, nor any affiliate, nor any of their respective officers, directors, partners or employees shall assume any liability for any losses arising from errors or omissions in the opinions, forecasts or information, irrespective of whether there has been any negligence by GroCapital and AFGRI, their affiliate, or their respective officers, directors, partners or employees, regardless of whether such damages were foreseen or unforeseen. The information contained in this report is confidential and may be subject to legal privilege. This

Market Report: 16 July 2020

3rd Floor, AFGRI Building 12 Byls Bridge Boulevard Highveld Extension 73