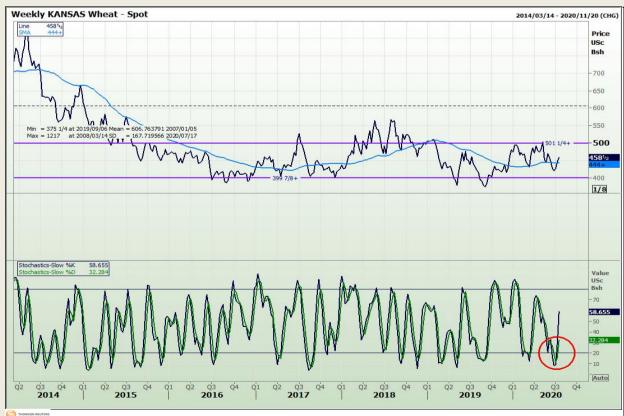

# **Technical Analysis**

Chicago Board of Trade and Kansas Board of Trade - Wheat

DISCLAIMER: This report has been prepared by GroCapital Financial Services Pty Ltd, a wholly owned subsidiary of AFGRI Operations Limitedis provided to you for information purposes only.GROCAPITAL AND AFGRI hereby certify that the views expressed in this report were obtained from sources which GROCAPITAL AND AFGRI consider to be reliable.GROCAPITAL AND AFGRI do not make any representations or give any guarantees or warranties, expressed or implied, as to the correctness, accuracy or completeness of the report.Net here GROCAPITAL AND AFGRI, nor any of their respective officers, directors, partners or employees shall assume any liability for any losses arising from errors or omissions in the opinions, forecasts or information, irrespective of whether there has been any negligence by GroCapital and AFGRI, their affiliate, or their respective officers, directors, partners or employees, regardless of whether such damages were foreseen or unforeseen. The information contained in this report is confidential and may be subject to legal privilege. This

Market Report : 16 July 2020

3rd Floor, AFGRI Building 12 Byls Bridge Boulevard Highveld Extension 73