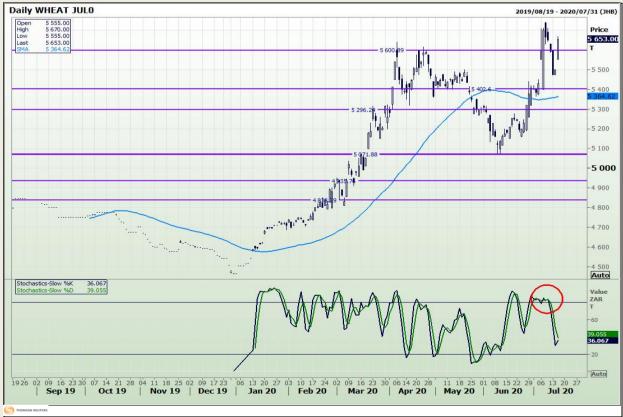

# **Technical Analysis**

South African Futures Exchange - Wheat

DISCLAIMER: This report has been prepared by GroCapital Financial Services Pty Ltd, a wholly owned subsidiary of AFGRI Operations Limitedis provided to you for information purposes only.GROCAPITAL AND AFGRI hereby certify that the views expressed in this report were obtained from sources which GROCAPITAL AND AFGRI consider to be reliable.GROCAPITAL AND AFGRI do not make any representations or give any guarantees or warranties, expressed or implied, as to the correctness, accuracy or completeness of the report.Net Hort GROCAPITAL AND AFGRI, nor any of their respective efficiency, directors, partners or employees shall assume any liability for any losses arising from errors or omissions in the opinions, forecasts or information, irrespective of whether there has been any negligence by GroCapital and AFGRI, their affiliate, or their respective officers, directors, partners or employees, regardless of whether such damages were foreseen or unforeseen. The information contained in this report is confidential and may be subject to legal privilege. This

Market Report : 16 July 2020

3rd Floor, AFGRI Building 12 Byls Bridge Boulevard Highveld Extension 73