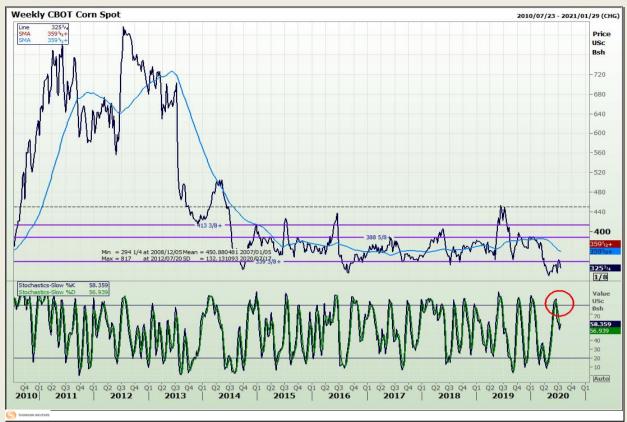

# **Technical Analysis**

Chicago Board of Trade - Corn

DISCLAIMER: This report has been prepared by GroCapital Financial Services Pty Ltd, a wholly owned subsidiary of AFGRI Operations Limitedis provided to you for information purposes only.GROCAPITAL AND AFGRI hereby certify that the views expressed in this report were obtained from sources which GROCAPITAL AND AFGRI consider to be reliable.GROCAPITAL AND AFGRI do not make any representations or give any guarantees or warranties, expressed or implied, as to the correctness, accuracy or completeness of the report.Neither GROCAPITAL AND AFGRI, on any of their respective officers, directors, partners or employees, shall assume any liability for any losses arising from errors or omissions in the opinions, forecasts or information, irrespective of whether there has been any negligence by GroCapital and AFGRI, their affiliate, or their respective officers, directors, partners or employees, regardless of whether such damages were foreseen or unforeseen. The information contained in this report is confidential and may be subject to legal privilege. This

Market Report: 16 July 2020

3rd Floor, AFGRI Building 12 Byls Bridge Boulevard Highveld Extension 73