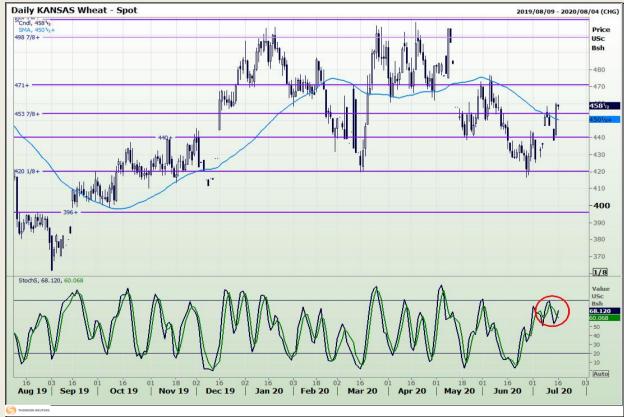

# **Technical Analysis**

Chicago Board of Trade and Kansas Board of Trade - Wheat

DISCLAIMER: This report has been prepared by GroCapital Financial Services Pty Ltd, a wholly owned subsidiary of AFGRI Operations Limitedis provided to you for information purposes only.GROCAPITAL AND AFGRI hereby certify that the views expressed in this report were obtained from sources which GROCAPITAL AND AFGRI consider to be reliable.GROCAPITAL AND AFGRI do not make any representations or give any guarantees or warranties, expressed or implied, as to the correctness, accuracy or completeness of the report.Neither GROCAPITAL AND AFGRI, on any of their respective officers, directors, partners or employees, shall assume any liability for any losses arising from errors or omissions in the opinions, forecasts or information, irrespective of whether there has been any negligence by GroCapital and AFGRI, their affiliate, or their respective officers, directors, partners or employees, regardless of whether such damages were foreseen or unforeseen. The information contained in this report is confidential and may be subject to legal privilege. This

Market Report: 16 July 2020

3rd Floor, AFGRI Building 12 Byls Bridge Boulevard Highveld Extension 73