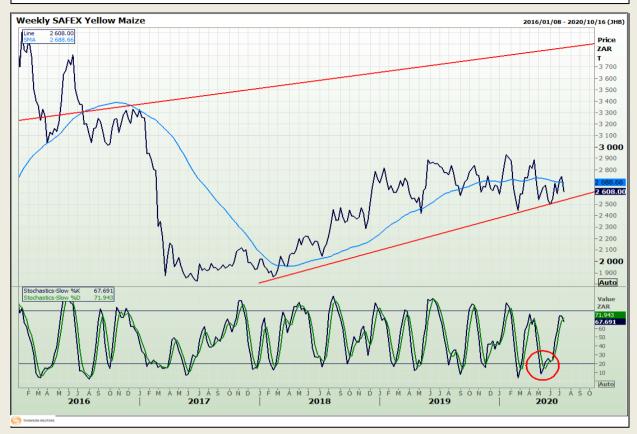

# **Technical Analysis**

South African Futures Exchange - Maize

DISCLAIMER: This report has been prepared by GroCapital Financial Services Pty Ltd, a wholly owned subsidiary of AFGRI Operations Limitedis provided to you for information purposes only.GROCAPITAL AND AFGRI hereby certify that the views expressed in this report were obtained from sources which GROCAPITAL AND AFGRI consider to be reliable.GROCAPITAL AND AFGRI do not make any representations or give any guarantees or warranties, expressed or implied, as to the correctness, accuracy or completeness of the report.Net Hort GROCAPITAL AND AFGRI, nor any of their respective efficiency, directors, partners or employees shall assume any liability for any losses arising from errors or omissions in the opinions, forecasts or information, irrespective of whether there has been any negligence by GroCapital and AFGRI, their affiliate, or their respective officers, directors, partners or employees, regardless of whether such damages were foreseen or unforeseen. The information contained in this report is confidential and may be subject to legal privilege. This

Market Report : 16 July 2020

3rd Floor, AFGRI Building 12 Byls Bridge Boulevard Highveld Extension 73